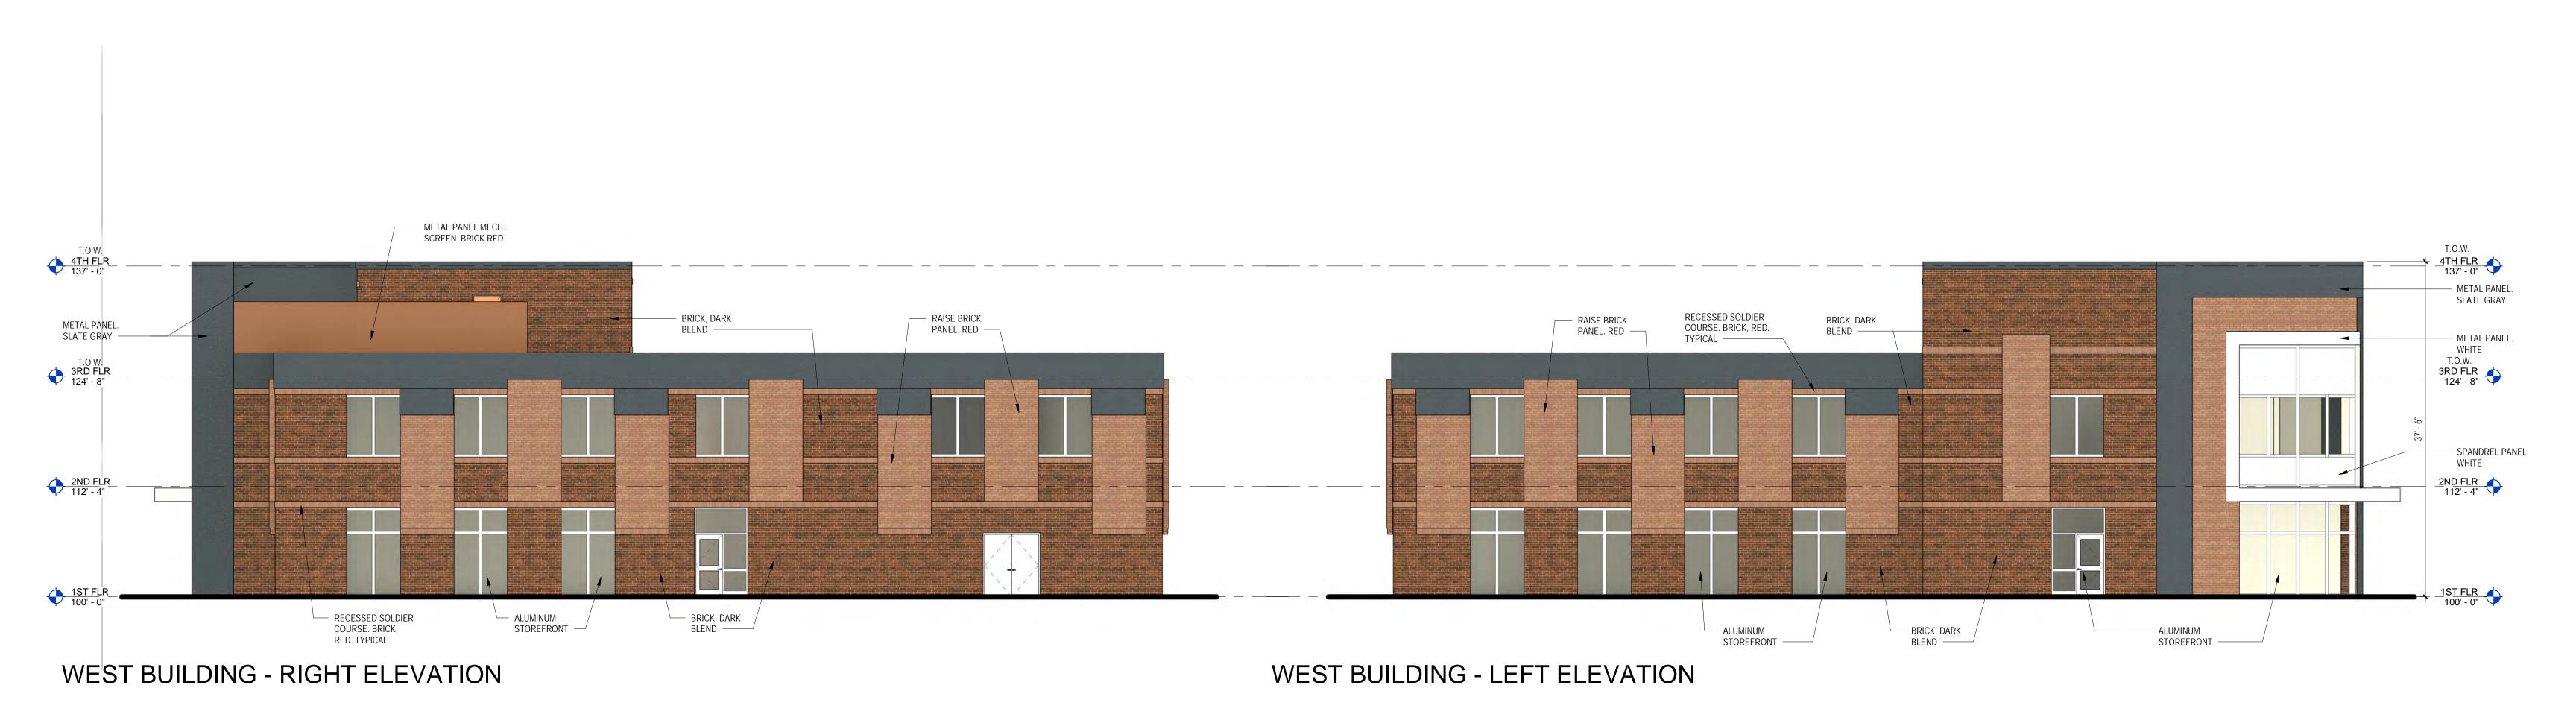

Development

SHEET CONTENTS:
48 UNIT BLDG
EXT ELEVATIONS

PROJECT # 1121

DATE: 06/01/2021 REVISED DATE:

SECOND FLOOR PLAN
36 UNIT BUILDING

FIRST FLOOR PLAN
36 UNIT BUILDING

Proposed Schematic Design for:

The Rail Yard