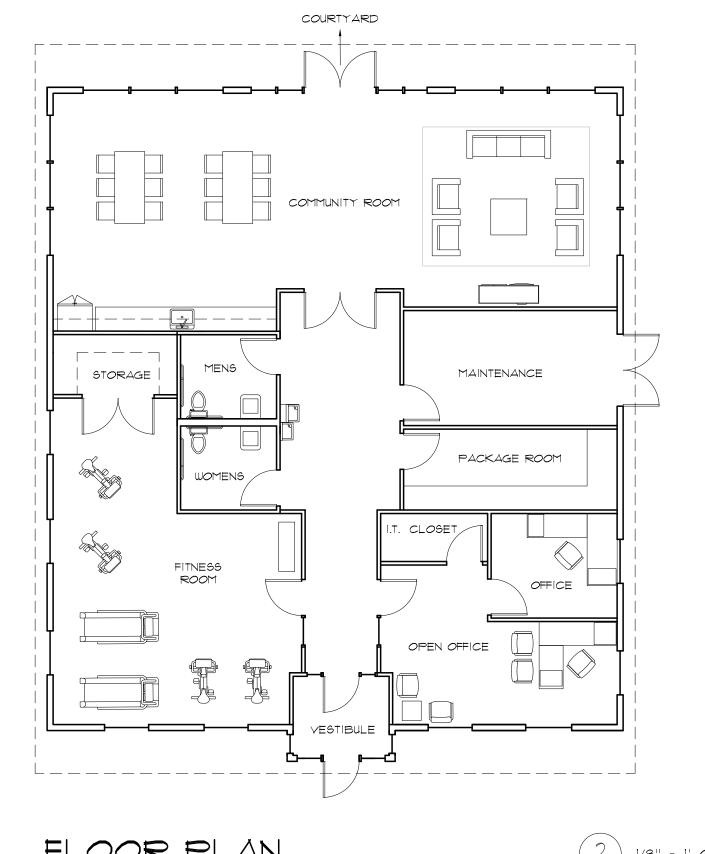

FLOOR PLAN

**t e c** | Square | 02906

Proposed Schematic Design for:

The Rail Yard

Development

SHEET CONTENTS:

COMMUNITY BLDG EXTERIOR ELEVATIONS

PROJECT # 1121