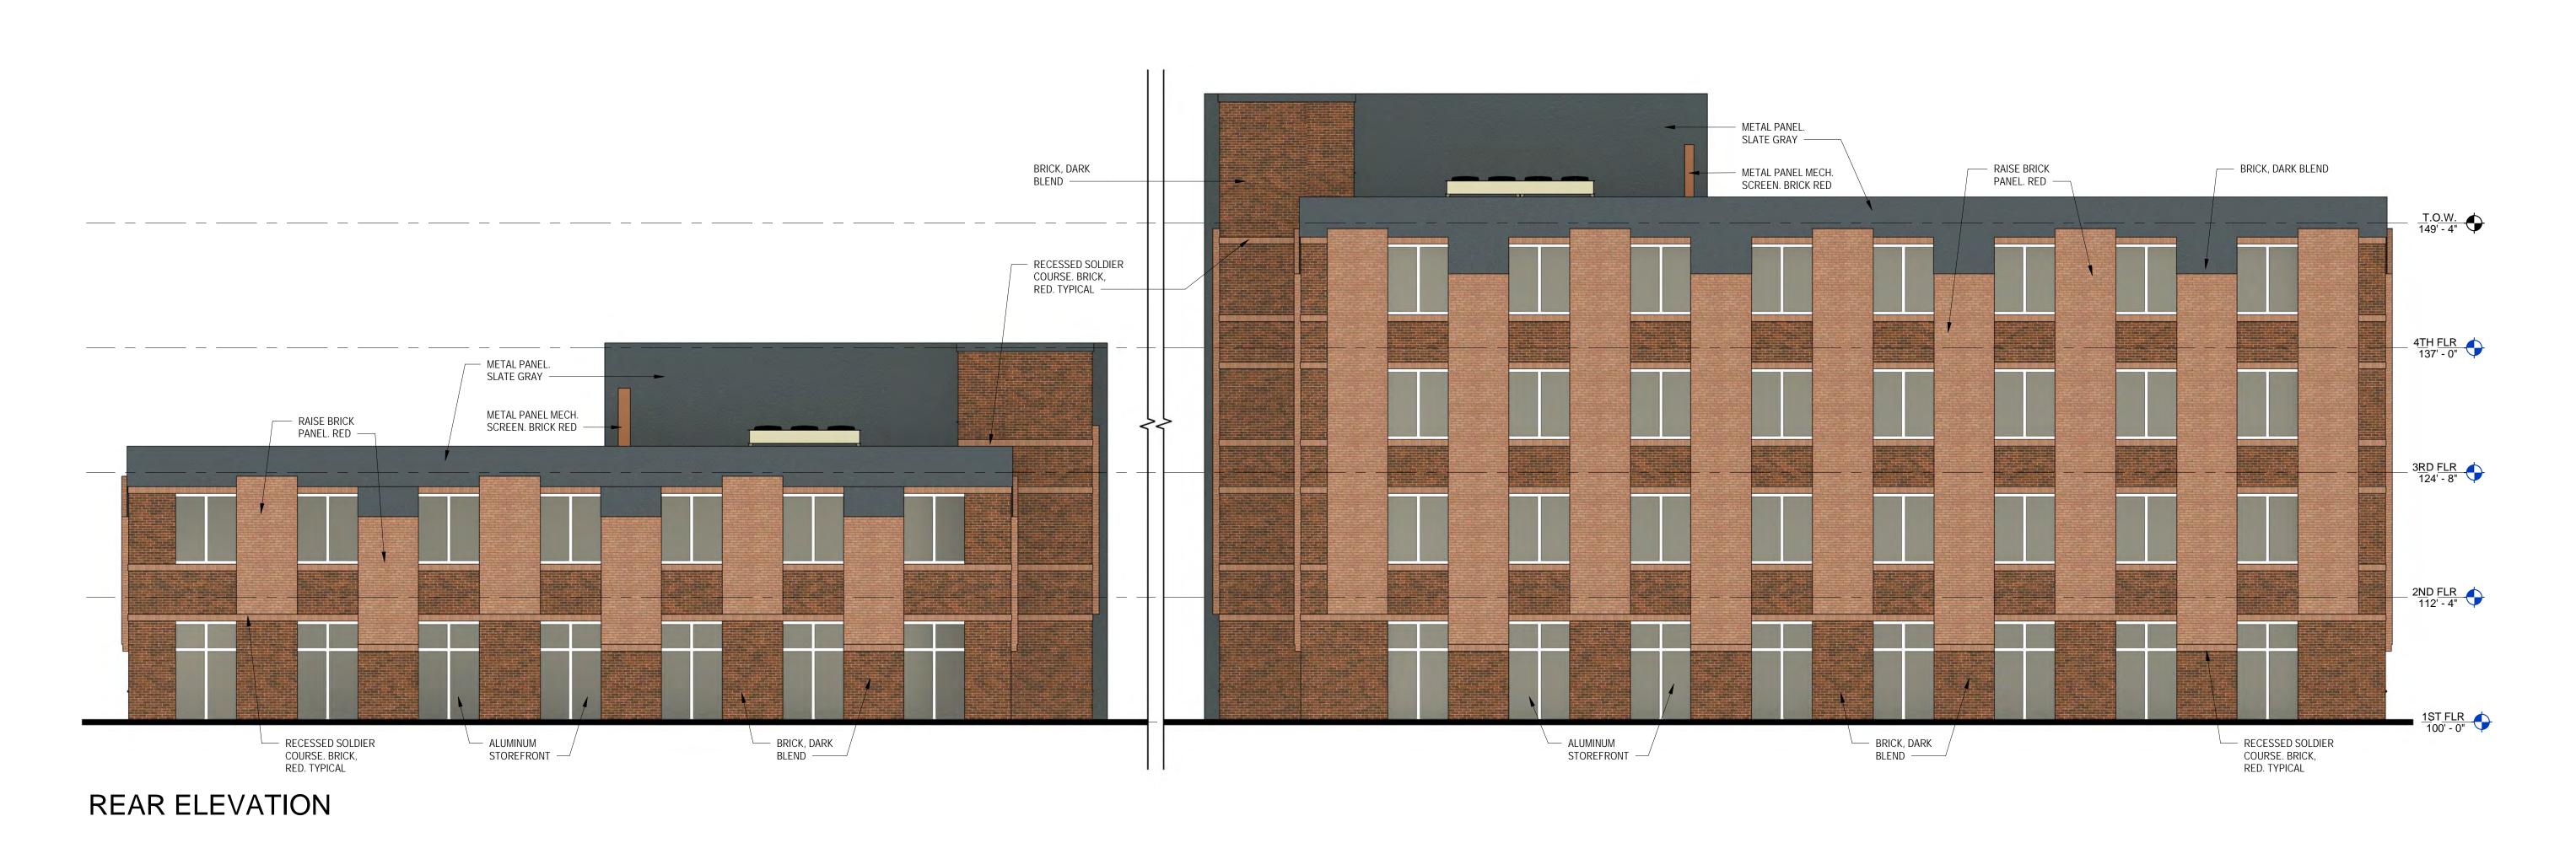

Development

SHEET CONTENTS:
48 UNIT BLDG
EXT ELEVATIONS

PROJECT # 1121

DATE: 06/01/2021 REVISED DATE:

SECOND FLOOR PLAN
36 UNIT BUILDING

FIRST FLOOR PLAN
36 UNIT BUILDING

Proposed Schematic Design for:

The Rail Yard