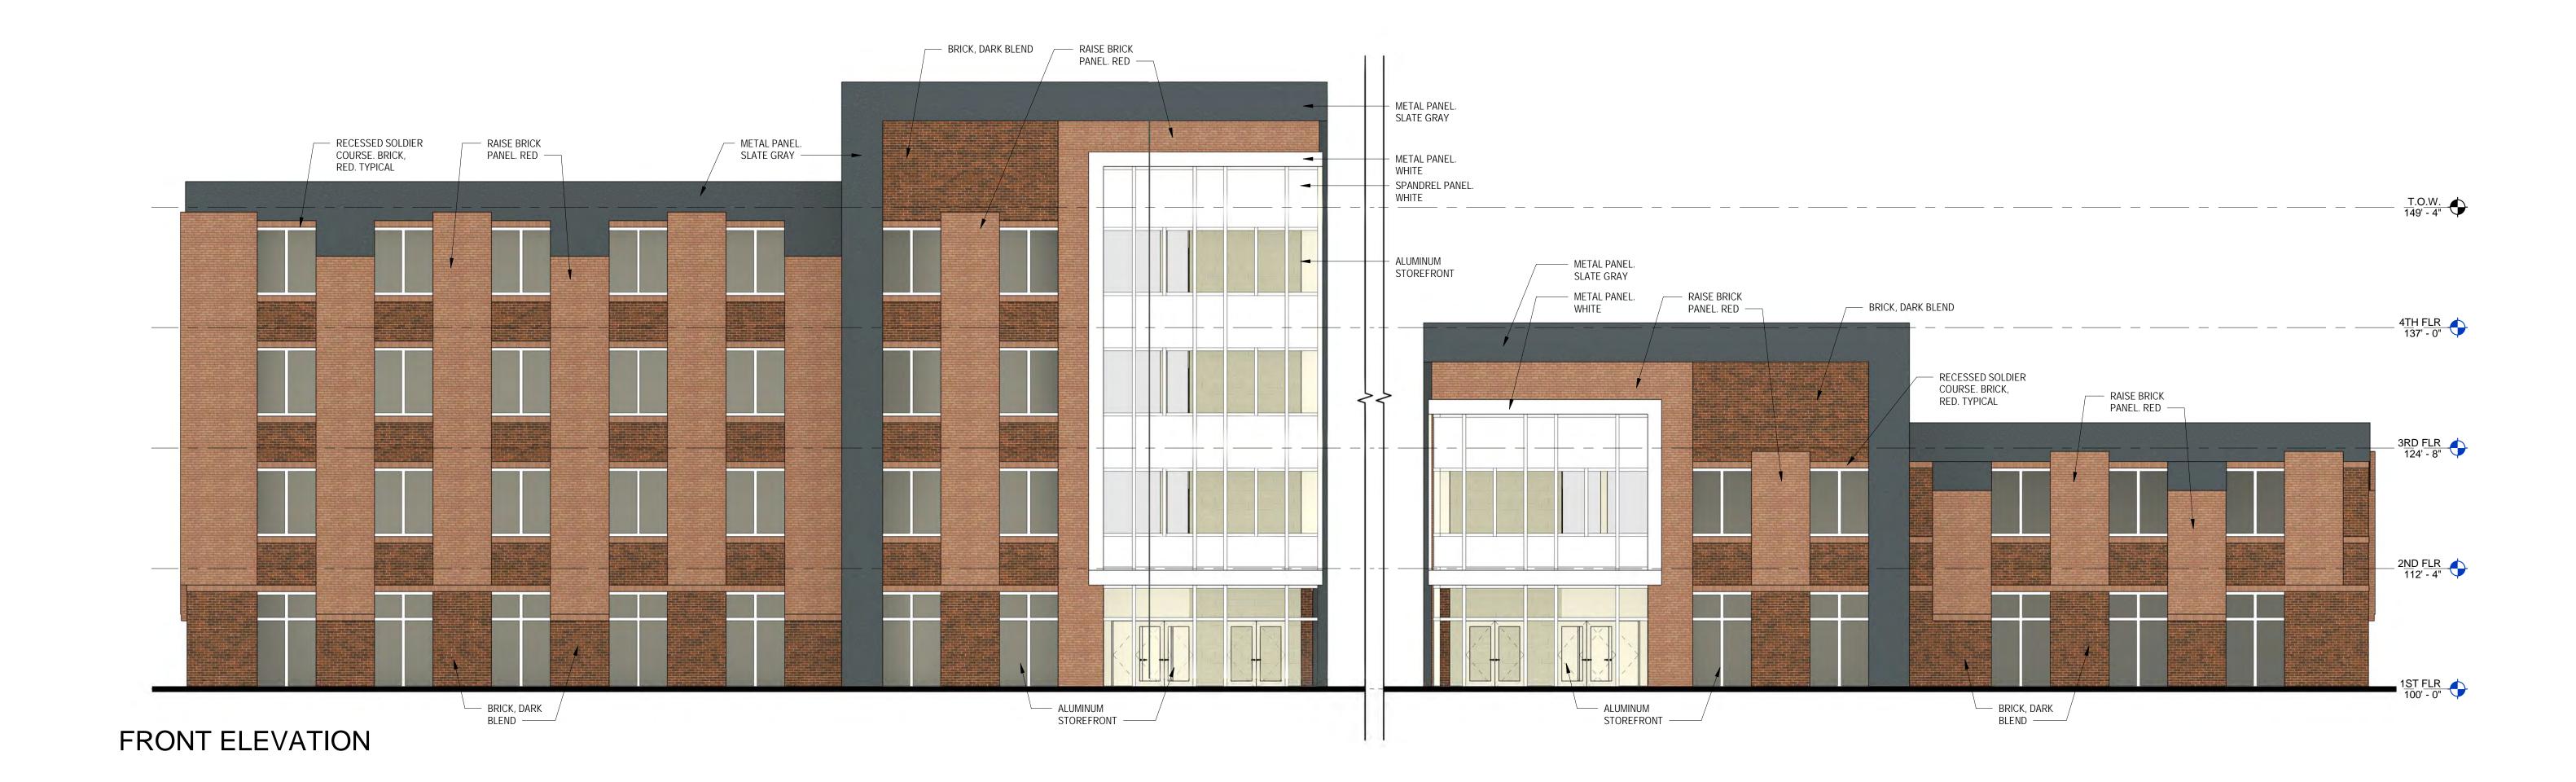

Development

SHEET CONTENTS:
48 UNIT BLDG
EXT ELEVATIONS

PROJECT # 1121

DATE: 06/01/2021 REVISED DATE:

SECOND FLOOR PLAN
36 UNIT BUILDING

FIRST FLOOR PLAN
36 UNIT BUILDING

Proposed Schematic Design for:

The Rail Yard