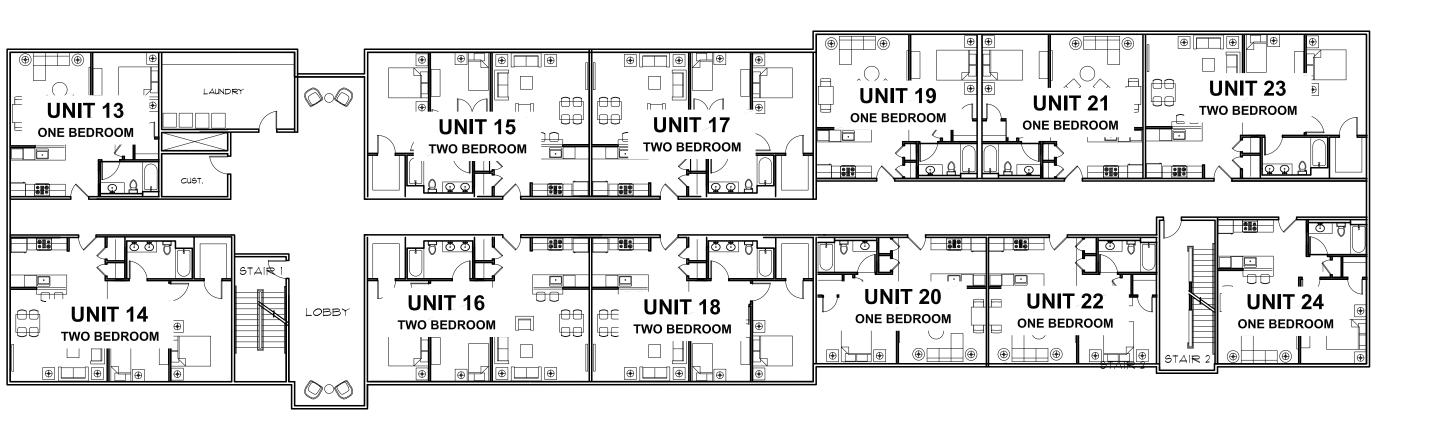

Development

SHEET CONTENTS:
48 UNIT BLDG
EXT ELEVATIONS

PROJECT # 1121

DATE: 06/01/2021 REVISED DATE:

SECOND FLOOR PLAN
36 UNIT BUILDING

FIRST FLOOR PLAN
36 UNIT BUILDING

Proposed Schematic Design for:

The Rail Yard

Development

Ed Wojcik

SHEET CONTENTS:

36 UNIT BLDG FLOOR PLANS

PROJECT # 1121

DATE: 06/01/2021 REVISED DATE:

0

Proposed Schematic Design for The Rail Yard Development