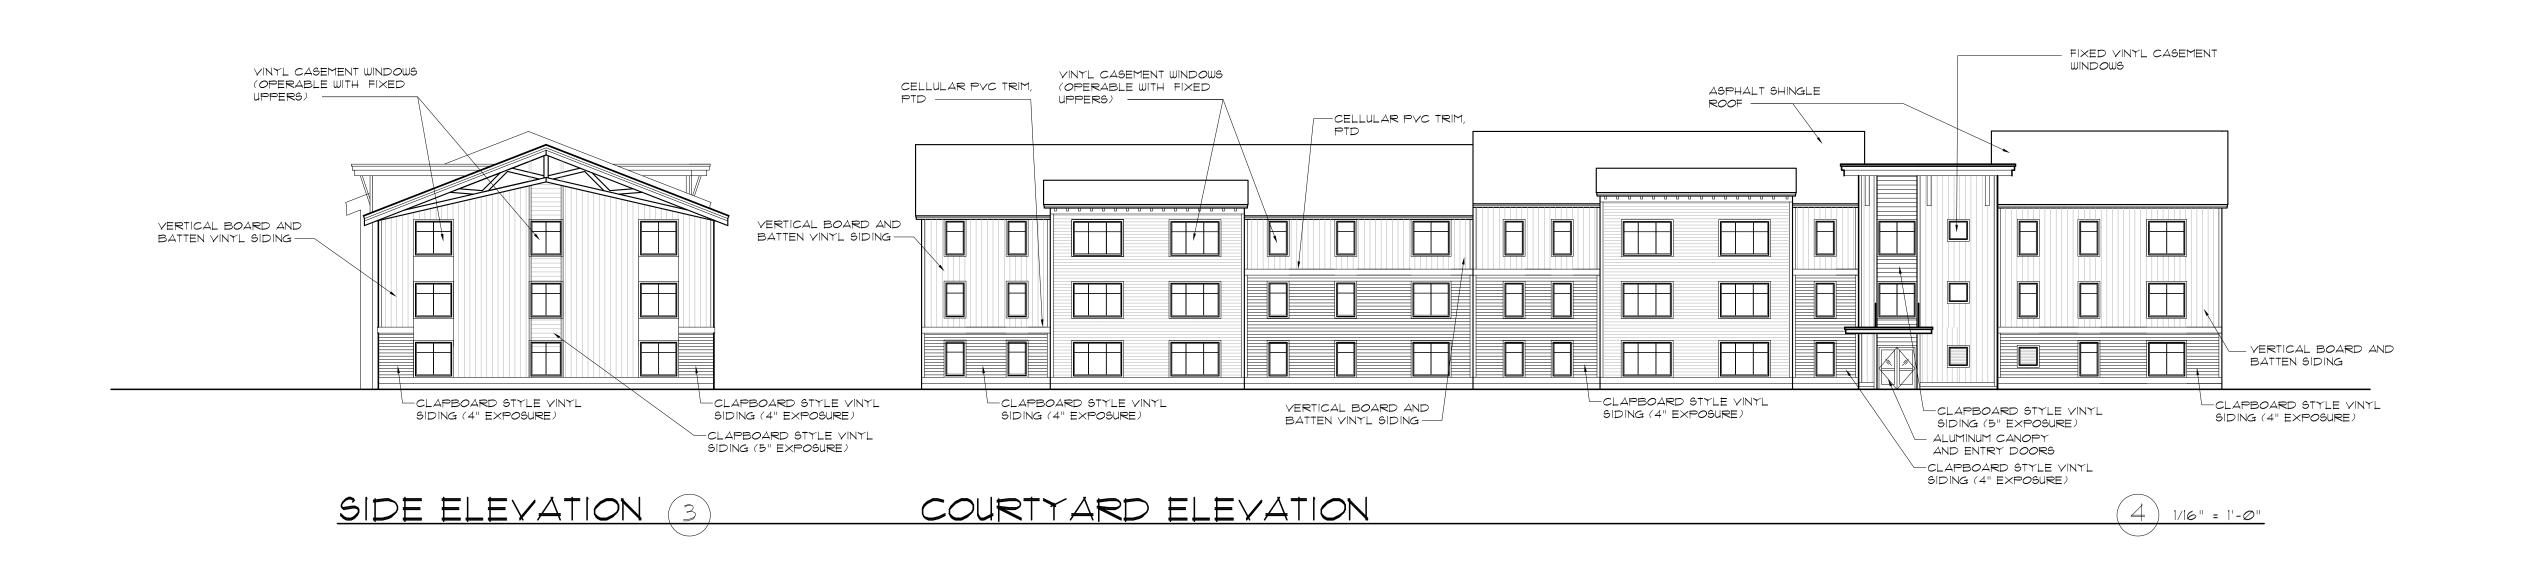

Development

SHEET CONTENTS:
48 UNIT BLDG
EXT ELEVATIONS

PROJECT # 1121

DATE: 06/01/2021 REVISED DATE:

SECOND FLOOR PLAN
36 UNIT BUILDING

FIRST FLOOR PLAN
36 UNIT BUILDING

Proposed Schematic Design for:

The Rail Yard