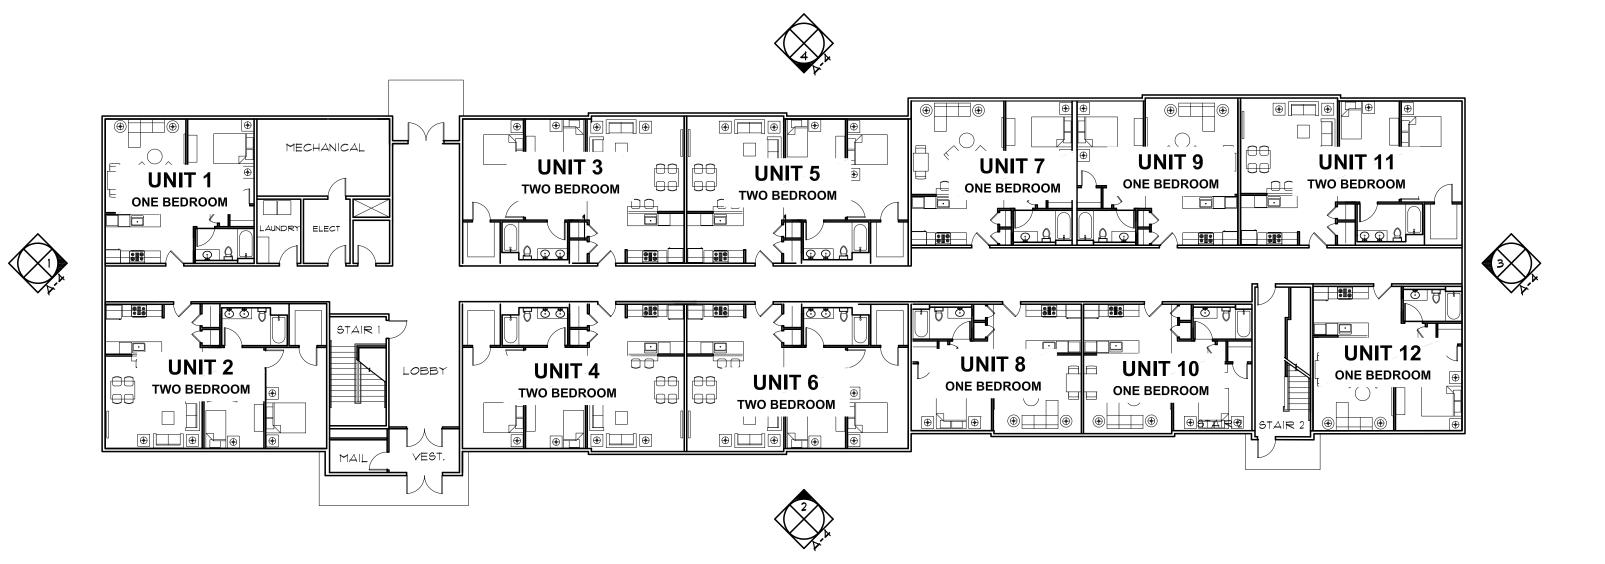

SHEET CONTENTS:

SHEET CONTENT 48 UNIT BLDG FLOOR PLANS

PRO IFCT # 11

PROJECT # 1121

DATE: 06/01/2021 REVISED DATE:

Ed Wolcik

Proposed Schematic Design for:

The Rail Yard