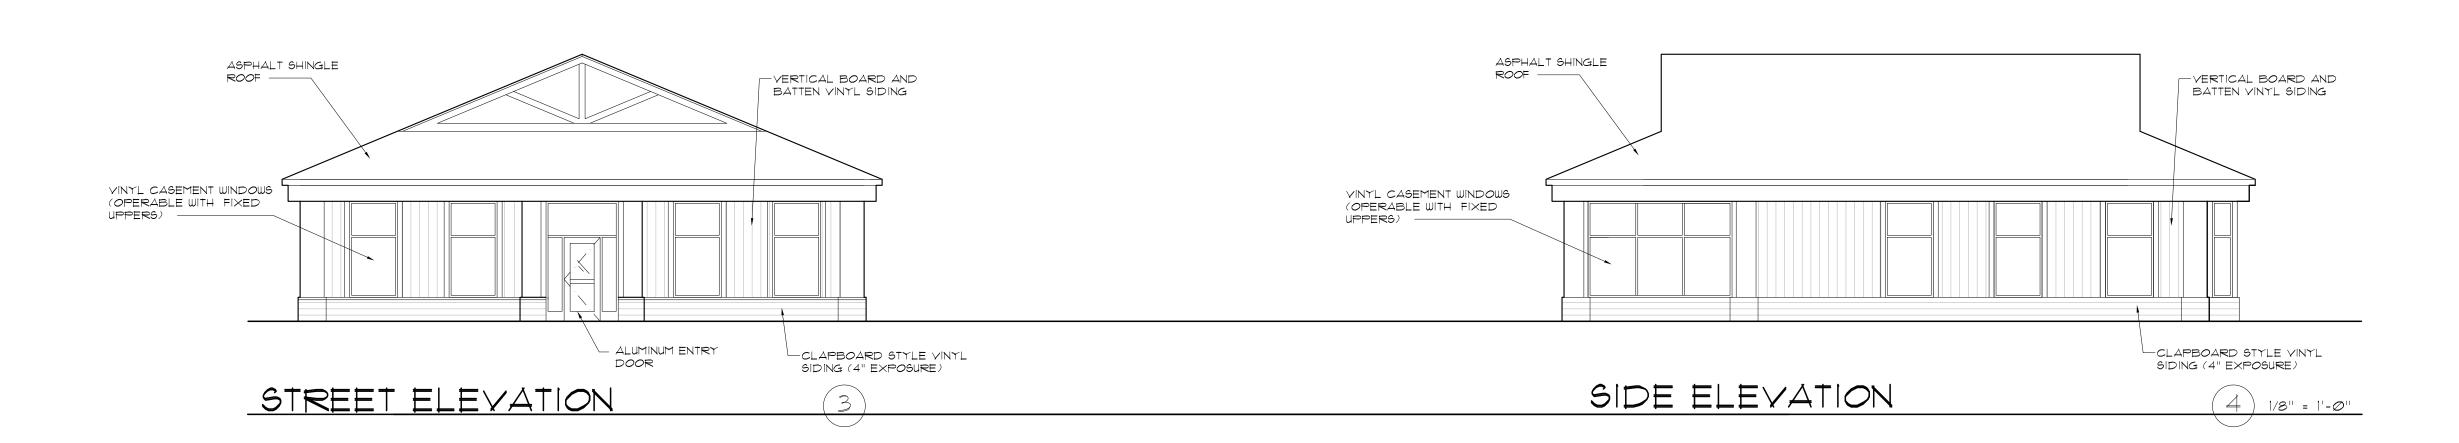

Development

SHEET CONTENTS:
48 UNIT BLDG
EXT ELEVATIONS

PROJECT # 1121

DATE: 06/01/2021 REVISED DATE:

SECOND FLOOR PLAN
36 UNIT BUILDING

FIRST FLOOR PLAN
36 UNIT BUILDING

Proposed Schematic Design for:

The Rail Yard

FLOOR PLAN

**t e c** | Square | 02906

Proposed Schematic Design for:

The Rail Yard

Development

SHEET CONTENTS:

COMMUNITY BLDG EXTERIOR ELEVATIONS

PROJECT # 1121