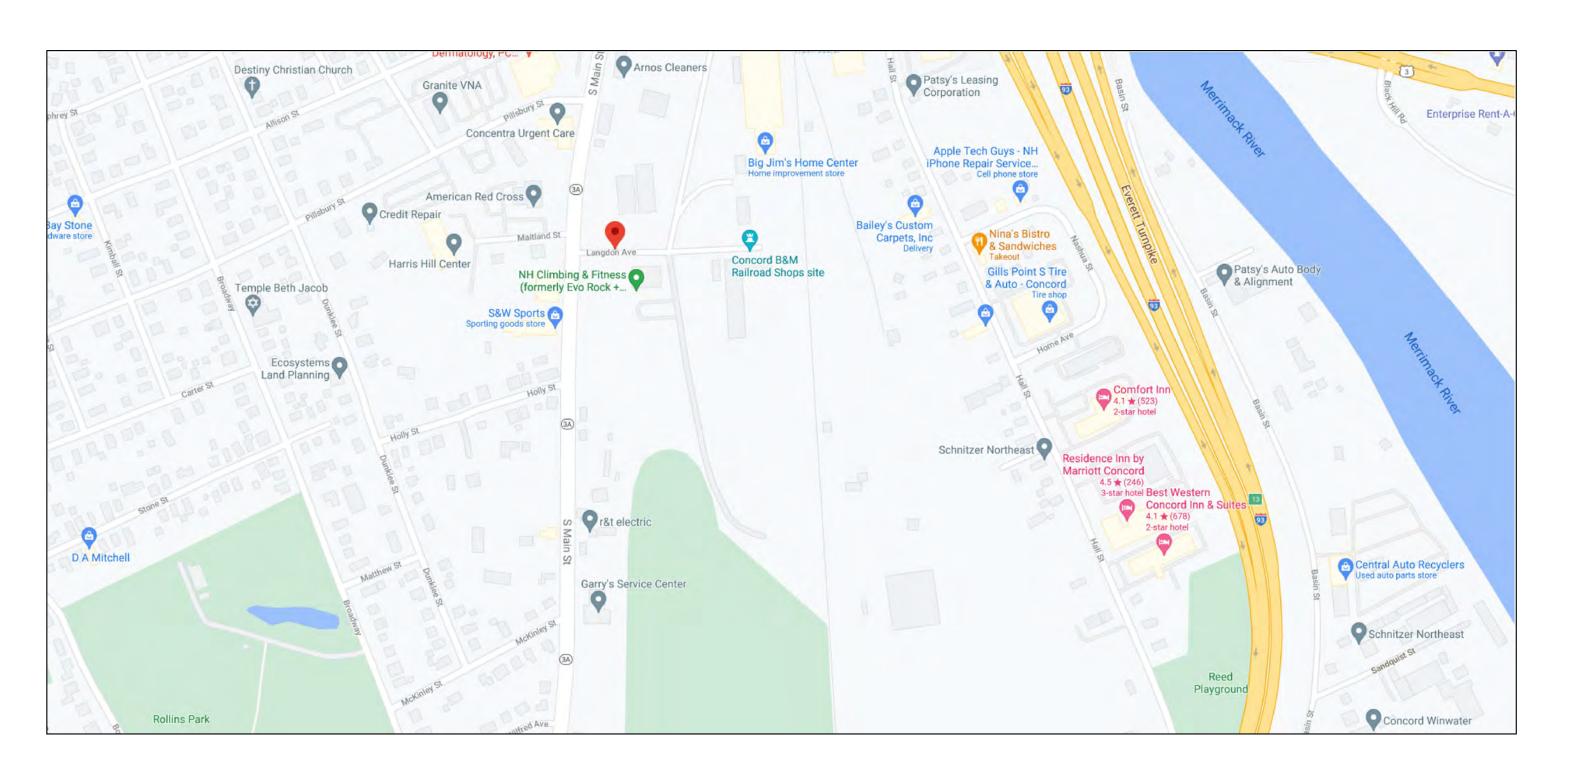

### Proposed Design for:

## The Rail Yard

# Langdon Avenue Concord, NH

DEVELOPER:

Dakota Partners

1264 Main Street Waltham, MA 02451

P: 781-899-4002

F: 781-899-4009

DATE: JUNE 1, 2021

CONCEPTUAL DRAWINGS



LOCUS MAP

#### **ARCHITECT**

Ed Wojcik, Architect, Ltd.
One Richmond Square, Suite 100K
Providence, RI 02906
P: 401-861-7139
F: 401-861-7165

#### MECHANICAL ENGINEER

Wilkinson Associates 615 Jefferson Boulevard Warwick, RI 02886 P: 401-737-6382 CIVIL ENGINEER Nobis

Nobis 18 Chenell Drive Concord, NH 03301 P: 603-724-6227

#### STRUCTURAL ENGINEER

Yoder + Tidwell 333 Smith Street Providence, RI 02908 P: 401-751-2460

#### ELECTRICAL ENGINEER

Wozny / Barbar & Associates, Inc. 1076 Washington Street Hanover, MA 02339 P: 781-826-4144 F: 781-829-5023

DRAWINGS

#### ARCHITECTURAL

A-1: Architectural RenderingsA-2: 48 Unit Building - Floor Plans

A-3: 48 Unit Building - Exterior Elevations

A-4: 36 Unit Building - Floor PlansA-5: 36 Unit Building - Exterior Elevations

A-6: 12 Unit Buil