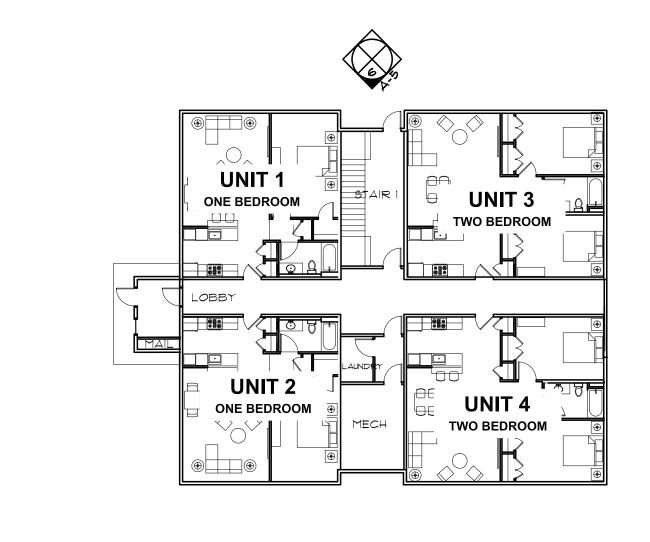

SHEET CONTENTS:

SHEET CONTENT 48 UNIT BLDG FLOOR PLANS

PRO IFCT # 11

PROJECT # 1121

DATE: 06/01/2021 REVISED DATE:

Ed Wolcik

Proposed Schematic Design for:

The Rail Yard