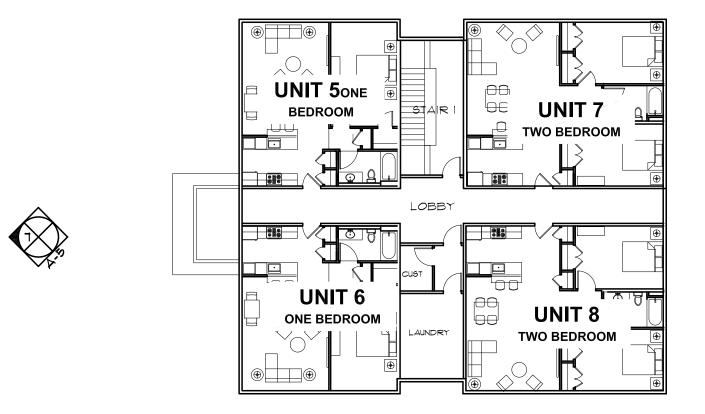

Development

Ed Wojcik

SHEET CONTENTS:

36 UNIT BLDG FLOOR PLANS

PROJECT # 1121

DATE: 06/01/2021 REVISED DATE:

0

Proposed Schematic Design for The Rail Yard Development