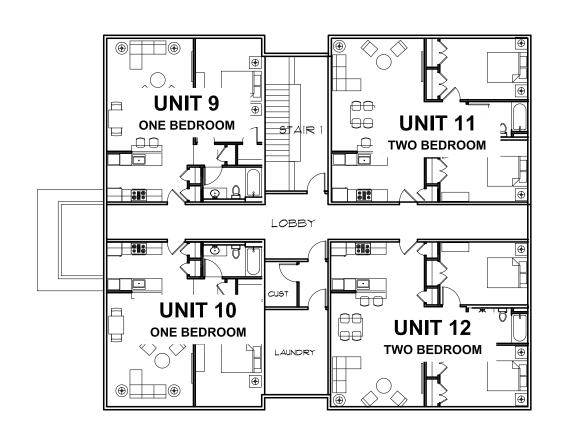

Development

Ed Wojcik

SHEET CONTENTS:

36 UNIT BLDG FLOOR PLANS

PROJECT # 1121

DATE: 06/01/2021 REVISED DATE:

0

Proposed Schematic Design for The Rail Yard Development