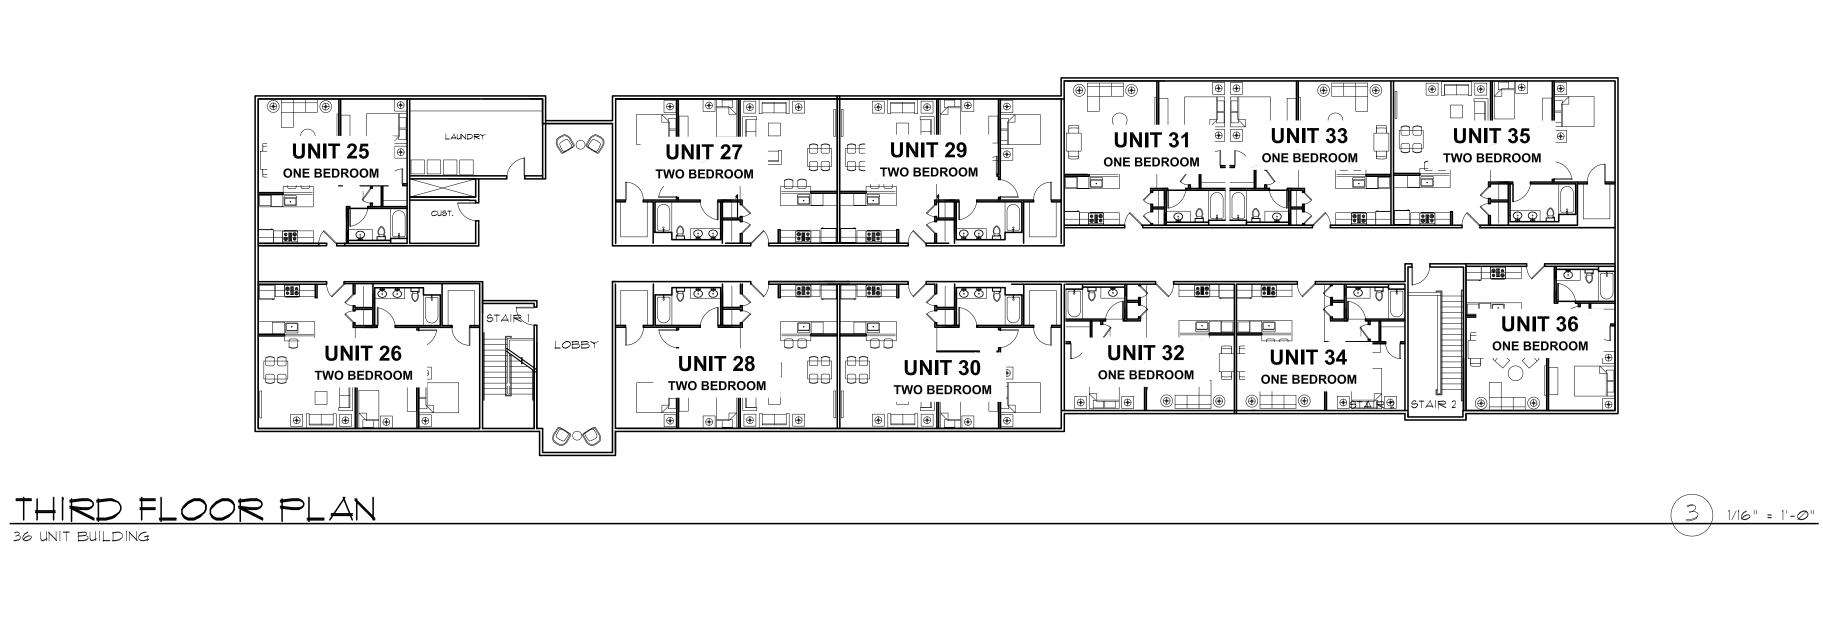

Development

SHEET CONTENTS:
48 UNIT BLDG
EXT ELEVATIONS

PROJECT # 1121

DATE: 06/01/2021 REVISED DATE:

SECOND FLOOR PLAN
36 UNIT BUILDING

FIRST FLOOR PLAN
36 UNIT BUILDING

Proposed Schematic Design for:

The Rail Yard

Development

Ed Wojcik

SHEET CONTENTS:

36 UNIT BLDG FLOOR PLANS

PROJECT # 1121

DATE: 06/01/2021 REVISED DATE:

0

Proposed Schematic Design for The Rail Yard Development