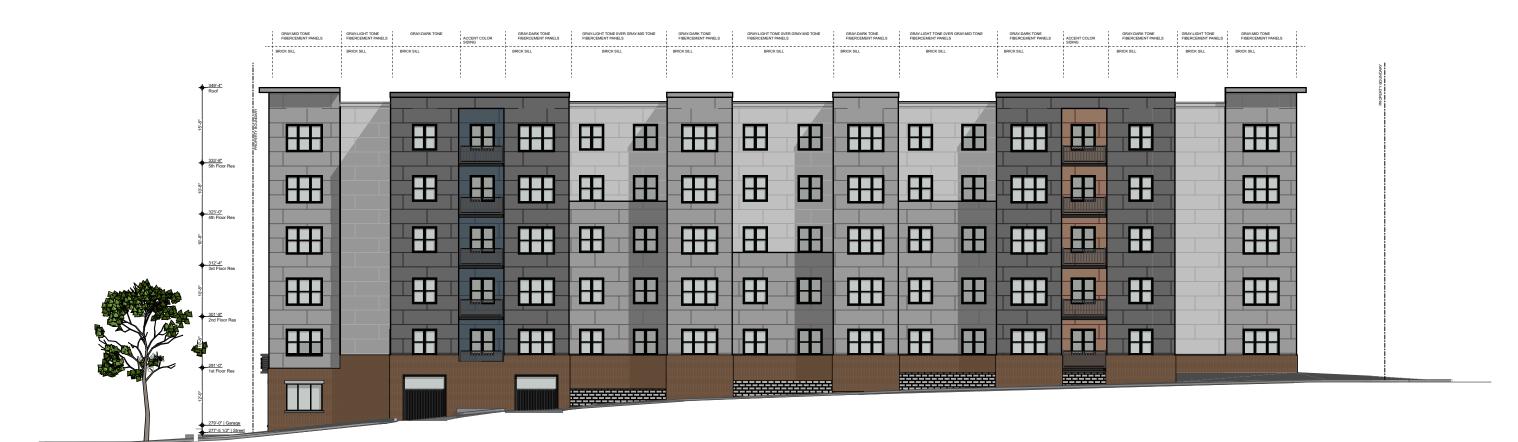

## North Elevation

SCALE: 1" = 20'

**East Elevation** 

SCALE: 1" = 20'

| DENNIS MIRES, P.A.                                             | FLATLEY APARTMENTS 32 S Main St | Elevations | Elevations |       |  |
|----------------------------------------------------------------|---------------------------------|------------|------------|-------|--|
| THE ARCHITECTS                                                 | 32 S Main St                    | scale:     | 1" = 20'   | A2. I |  |
| 697 Union Street, Manchester N H 603-625-4548 FAX 603-625-1067 | ifood                           | issued:    | FOR REVIEW |       |  |