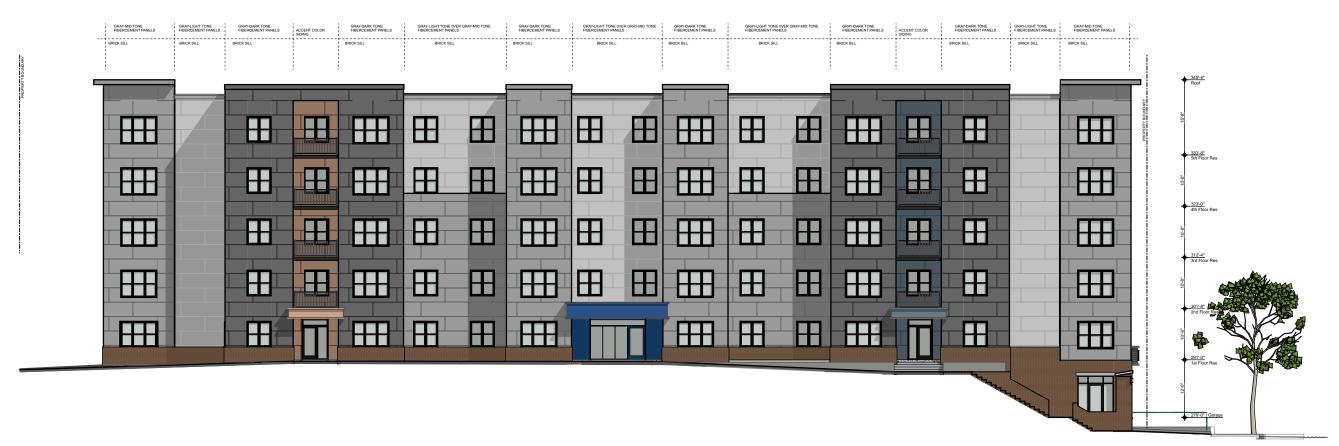

| FLATLEY APARTMENTS |  |
|--------------------|--|
| 32 S Main St       |  |

Elevations

scale: 1" = 20'
issued: FOR REVIEW

A2.2

material contained in these drawings and the design they are intended to convey are the exclusive property of Dennis B. Mires. Possession and use hereof is granted onledentially in connection with construction and / or sale of the structure depicted herein as authorized by him, and the recipient agrees to abide by these restrictions. Any uduction or disclosure of any information, in whole or in part, contained herein, without written permission of Dennis B. Mires, is expressly prohibited.