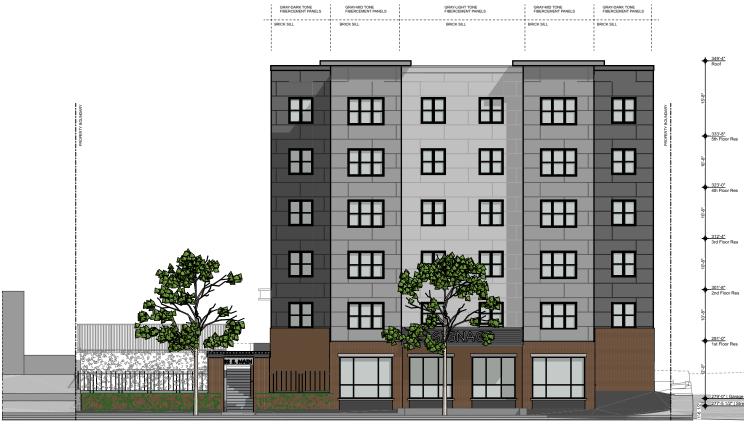

## South Elevation

SCALE: 1" = 20'

West Elevation

SCALE: 1" = 20'

|   | L                                | ) <u>F</u> |   | M | S     |              | <u>N</u>   |      | R         | E          | 3,  | p           | ·F | <b>Y</b> . | by: |
|---|----------------------------------|------------|---|---|-------|--------------|------------|------|-----------|------------|-----|-------------|----|------------|-----|
|   | T                                | H          | E |   | A     | R            | C          | H    | Ι         | T          | Ě   | C           | T  | S          | awn |
|   | 697 Union Street, Manchester N H |            |   |   |       |              |            |      |           |            | þ   |             |    |            |     |
| Į |                                  |            |   |   | 503-( | <u> 525-</u> | <u>454</u> | 8 F/ | <u>AX</u> | <u>603</u> | -62 | <u>5-10</u> | 67 |            |     |