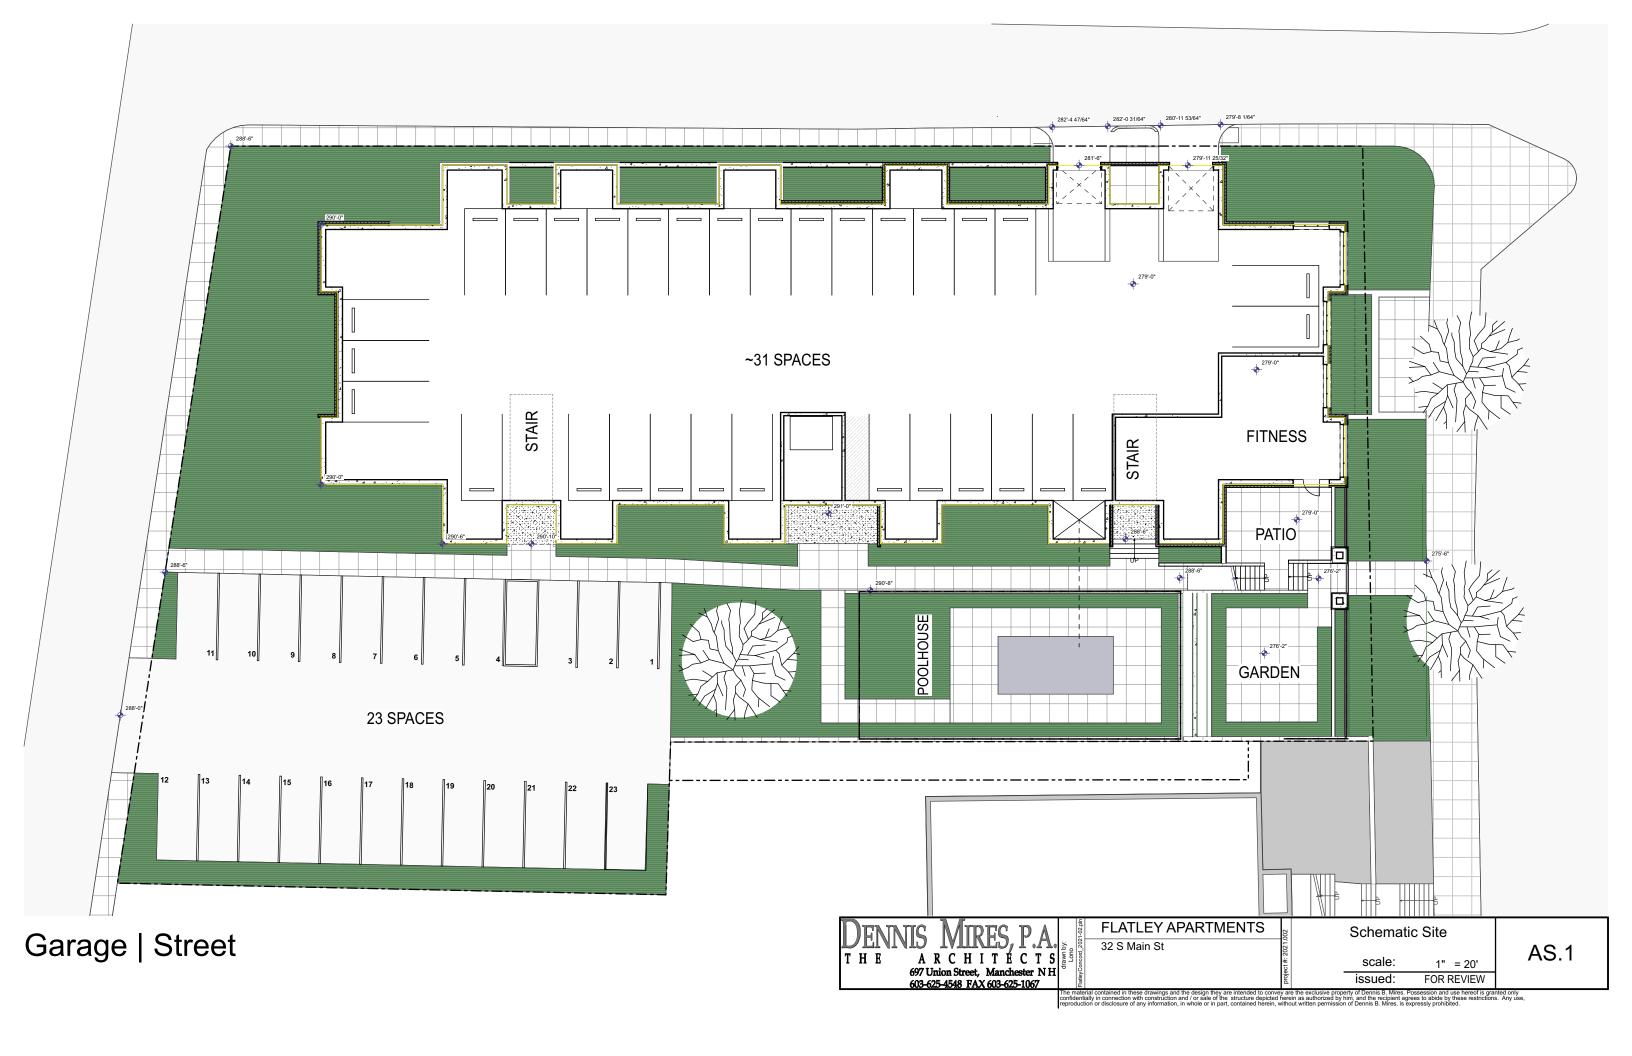

DENNIS MRES, P.A.
THE ARCHITECTS
697 Union Street, Manchester NH
603-625-4548 FAX 603-625-1067

FLATLEY APARTMENTS

32 S Main St

Schematic

issued:

scale: 1:80, 1:68.83

FOR REVIEW

A3D.1

POST PLANT OF SCHOOL

IS MRES, P.A.

A R C H I T E C T S
697 Union Street, Manchester N H
603-625-4548 FAX 603-625-1067

FLATLEY APARTMENTS 32 S Main St

Schematic

scale: 1:68.57, 1:72.78

A3D.2