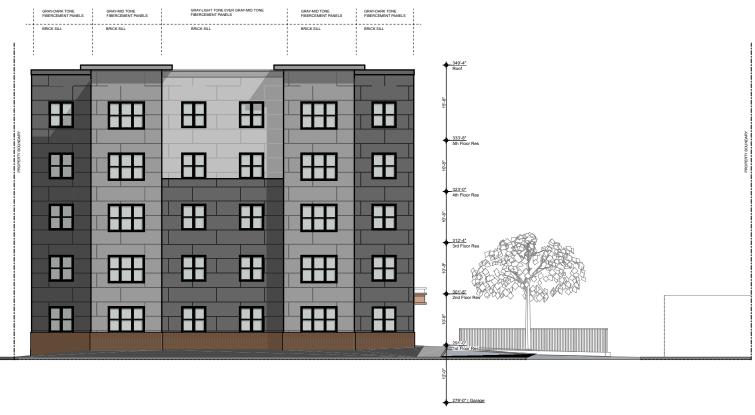

## North Elevation

SCALE: 1" = 20'

**East Elevation** 

SCALE: 1" = 20'

| DENNIS MIRES, P.A.                                             | FLATLEY APARTMENTS 32 S Main St | Elevations | Elevations |       |  |
|----------------------------------------------------------------|---------------------------------|------------|------------|-------|--|
| THE ARCHITECTS                                                 | 32 S Main St                    | scale:     | 1" = 20'   | A2. I |  |
| 697 Union Street, Manchester N H 603-625-4548 FAX 603-625-1067 | ifood                           | issued:    | FOR REVIEW |       |  |