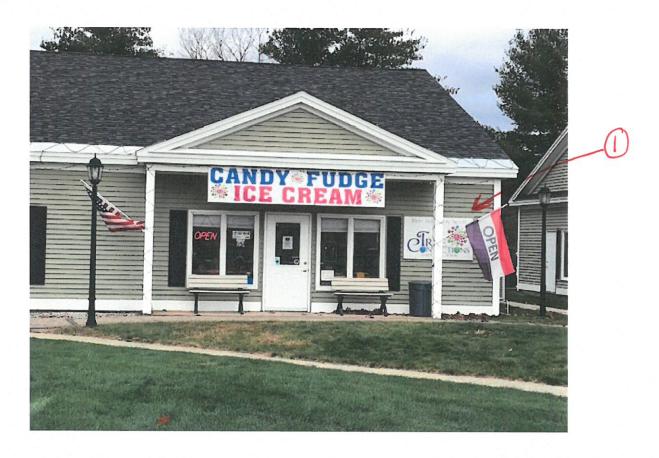

Code Administration

|                 | 37 Green Street • Concord, New Hampshire 03301 • 225.8580 • Fax 225.8586                                                                                                                                                                                                                                                                                                                                                                                                                                                                                                                                                                                                                               |              |               |               |                             |                                   |           |  |  |  |
|-----------------|--------------------------------------------------------------------------------------------------------------------------------------------------------------------------------------------------------------------------------------------------------------------------------------------------------------------------------------------------------------------------------------------------------------------------------------------------------------------------------------------------------------------------------------------------------------------------------------------------------------------------------------------------------------------------------------------------------|--------------|---------------|---------------|-----------------------------|-----------------------------------|-----------|--|--|--|
|                 | APPLICATION TO ERECT A SIGN                                                                                                                                                                                                                                                                                                                                                                                                                                                                                                                                                                                                                                                                            |              |               |               | Permit #                    | 59151-                            | 20_       |  |  |  |
| 1)              | Address where sign is to be erected:                                                                                                                                                                                                                                                                                                                                                                                                                                                                                                                                                                                                                                                                   | 311          | OUDO          | N RO          |                             |                                   |           |  |  |  |
| 2)              | Mess                                                                                                                                                                                                                                                                                                                                                                                                                                                                                                                                                                                                                                                                                                   | age as show  | n on sign:    |               |                             |                                   |           |  |  |  |
|                 | TRUL CONFECTIONS CANDY STORE AND MORE                                                                                                                                                                                                                                                                                                                                                                                                                                                                                                                                                                                                                                                                  |              |               |               |                             |                                   |           |  |  |  |
|                 | WHERE EVERY DAY IS SWEET                                                                                                                                                                                                                                                                                                                                                                                                                                                                                                                                                                                                                                                                               |              |               |               |                             |                                   |           |  |  |  |
|                 |                                                                                                                                                                                                                                                                                                                                                                                                                                                                                                                                                                                                                                                                                                        | , ,          |               |               |                             |                                   |           |  |  |  |
| 3)              | Property Owner Information                                                                                                                                                                                                                                                                                                                                                                                                                                                                                                                                                                                                                                                                             | Sign Ins     | taller Inforr | <u>mation</u> | Sign O                      | <u>wner Informati</u>             | <u>on</u> |  |  |  |
|                 | Name > THE HOUGES COMPAN                                                                                                                                                                                                                                                                                                                                                                                                                                                                                                                                                                                                                                                                               | B P          | AUL FO:       | SKITT         |                             |                                   |           |  |  |  |
|                 | Address > JOI LOUDON ROAD                                                                                                                                                                                                                                                                                                                                                                                                                                                                                                                                                                                                                                                                              | 211          | LOUDOI        | Va Rd         |                             |                                   |           |  |  |  |
|                 | City/State/Zip> CONCORD NH                                                                                                                                                                                                                                                                                                                                                                                                                                                                                                                                                                                                                                                                             | CONC         | ORD           | NH            |                             |                                   |           |  |  |  |
|                 | Phone(s) > 603-224-9221                                                                                                                                                                                                                                                                                                                                                                                                                                                                                                                                                                                                                                                                                | 603-         | 370-8         | 3270          |                             |                                   |           |  |  |  |
|                 | E-mail >                                                                                                                                                                                                                                                                                                                                                                                                                                                                                                                                                                                                                                                                                               |              |               |               |                             |                                   |           |  |  |  |
|                 | RECEIVED                                                                                                                                                                                                                                                                                                                                                                                                                                                                                                                                                                                                                                                                                               |              | 11/3/         | a.1           |                             | 6112                              |           |  |  |  |
| 4)              | Property Information: ZG Zone                                                                                                                                                                                                                                                                                                                                                                                                                                                                                                                                                                                                                                                                          | Store/       | Building Fron | ft<br>tage    |                             | Y/O<br>Lot Frontage               | ft        |  |  |  |
| 5)              | CODE ADMINISTRATION Type of Sign:                                                                                                                                                                                                                                                                                                                                                                                                                                                                                                                                                                                                                                                                      |              | cation (      | Replacen      | nent                        | Ü                                 |           |  |  |  |
|                 | ₩all □Projecting                                                                                                                                                                                                                                                                                                                                                                                                                                                                                                                                                                                                                                                                                       | □Window      | □Awning       |               | □Marqu                      | uee <b>u</b> Marke                | r         |  |  |  |
| 5)              | Materials to be used:                                                                                                                                                                                                                                                                                                                                                                                                                                                                                                                                                                                                                                                                                  |              |               | <b>L</b> ROOT | <b>2</b> Marqa              | Jee <b>Li</b> Marke               | ·         |  |  |  |
| 6)              |                                                                                                                                                                                                                                                                                                                                                                                                                                                                                                                                                                                                                                                                                                        | ORED         |               | LDING         |                             |                                   |           |  |  |  |
| 7)              | Dimensions of sign:                                                                                                                                                                                                                                                                                                                                                                                                                                                                                                                                                                                                                                                                                    | ft x         | _             | ft            | equals                      | Tota <del>l (Round</del>          | sf<br>up) |  |  |  |
| 8)              | Height Overall: Ground to bottom of sign                                                                                                                                                                                                                                                                                                                                                                                                                                                                                                                                                                                                                                                               | <u>4</u> f   | r             | Ground to     | top of sign                 | <u>7</u> ft                       |           |  |  |  |
| 9)              | Illumination:                                                                                                                                                                                                                                                                                                                                                                                                                                                                                                                                                                                                                                                                                          | ☐ Internal   | Interna       |               | d signs are<br>ny Residenti | <u>NOT</u> permitted in all Zones | n CVP,    |  |  |  |
| 10)             | Does sign project over public property or sidewo                                                                                                                                                                                                                                                                                                                                                                                                                                                                                                                                                                                                                                                       | alk?         | <b>W</b> No   | □ Yes* >      | *                           | ft                                | in        |  |  |  |
| 11)             | How far back is leading edge                                                                                                                                                                                                                                                                                                                                                                                                                                                                                                                                                                                                                                                                           | of sign from | any curb fo   | aces          | Appro                       | × 1291                            |           |  |  |  |
| indem<br>and th | NOTE: Any applicant for a permit to locate a projecting sign over a public right-of-way, in accordance with this Ordinance, shall file with the Code Administrator, a certificate of insurance indemnifying the City of Concord against any form of liability in a minimum amount as specified by the Finance Director. No permit shall be issued prior to the receipt of said certificate and the permit shall be valid only so long as the certificate remains in effect. The policy shall provide for advance notification to the Code Administrator in the event of cancellation. If the policy should lapse or be cancelled, the applicant shall remove the sign immediately. (Article 28-6-11.a) |              |               |               |                             |                                   |           |  |  |  |
| 12)             | Does the sign require Design Review?                                                                                                                                                                                                                                                                                                                                                                                                                                                                                                                                                                                                                                                                   | □ *Yes       | □ No          | Historic Dis  | trict Revie                 | w? □ Yes □ No                     | )         |  |  |  |