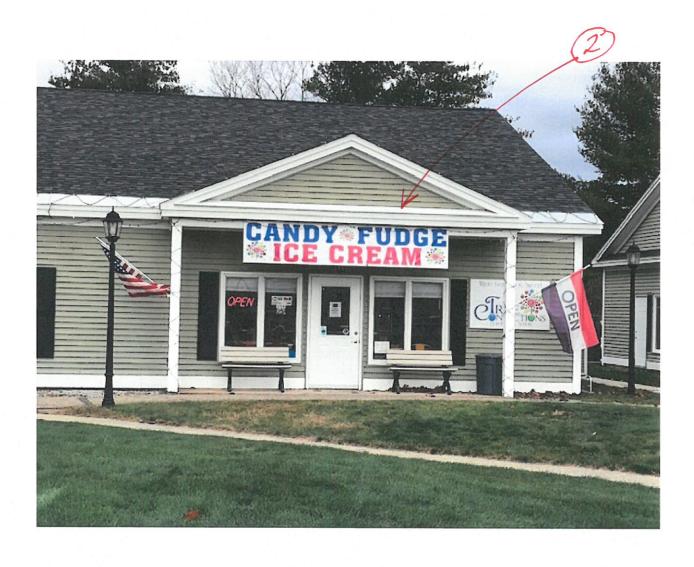

Code Administration

|                 | 37 Green Street • Concord, New Hampshire 03301 • 225.8580 • Fax 225.8586                                                                                                                                                                                                                                                                                                                                                                                                                                                                                                                                                                                                                               |              |               |               |                             |                                   |           |  |  |  |
|-----------------|--------------------------------------------------------------------------------------------------------------------------------------------------------------------------------------------------------------------------------------------------------------------------------------------------------------------------------------------------------------------------------------------------------------------------------------------------------------------------------------------------------------------------------------------------------------------------------------------------------------------------------------------------------------------------------------------------------|--------------|---------------|---------------|-----------------------------|-----------------------------------|-----------|--|--|--|
|                 | APPLICATION TO ERECT A SIGN                                                                                                                                                                                                                                                                                                                                                                                                                                                                                                                                                                                                                                                                            |              |               |               | Permit #                    | 59151-                            | 20_       |  |  |  |
| 1)              | Address where sign is to be erected:                                                                                                                                                                                                                                                                                                                                                                                                                                                                                                                                                                                                                                                                   | 311          | OUDO          | N RO          |                             |                                   |           |  |  |  |
| 2)              | Mess                                                                                                                                                                                                                                                                                                                                                                                                                                                                                                                                                                                                                                                                                                   | age as show  | n on sign:    |               |                             |                                   |           |  |  |  |
|                 | TRUL CONFECTIONS CANDY STORE AND MORE                                                                                                                                                                                                                                                                                                                                                                                                                                                                                                                                                                                                                                                                  |              |               |               |                             |                                   |           |  |  |  |
|                 | WHERE EVERY DAY IS SWEET                                                                                                                                                                                                                                                                                                                                                                                                                                                                                                                                                                                                                                                                               |              |               |               |                             |                                   |           |  |  |  |
|                 |                                                                                                                                                                                                                                                                                                                                                                                                                                                                                                                                                                                                                                                                                                        | , ,          |               |               |                             |                                   |           |  |  |  |
| 3)              | Property Owner Information                                                                                                                                                                                                                                                                                                                                                                                                                                                                                                                                                                                                                                                                             | Sign Ins     | taller Inforr | <u>mation</u> | Sign O                      | <u>wner Informati</u>             | <u>on</u> |  |  |  |
|                 | Name > THE HOUGES COMPAN                                                                                                                                                                                                                                                                                                                                                                                                                                                                                                                                                                                                                                                                               | B P          | AUL FO:       | SKITT         |                             |                                   |           |  |  |  |
|                 | Address > JOI LOUDON ROAD                                                                                                                                                                                                                                                                                                                                                                                                                                                                                                                                                                                                                                                                              | 211          | LOUDOI        | Va Rd         |                             |                                   |           |  |  |  |
|                 | City/State/Zip> CONCORD NH                                                                                                                                                                                                                                                                                                                                                                                                                                                                                                                                                                                                                                                                             | CONC         | ORD           | NH            |                             |                                   |           |  |  |  |
|                 | Phone(s) > 603-224-9221                                                                                                                                                                                                                                                                                                                                                                                                                                                                                                                                                                                                                                                                                | 603-         | 370-8         | 3270          |                             |                                   |           |  |  |  |
|                 | E-mail >                                                                                                                                                                                                                                                                                                                                                                                                                                                                                                                                                                                                                                                                                               |              |               |               |                             |                                   |           |  |  |  |
|                 | RECEIVED                                                                                                                                                                                                                                                                                                                                                                                                                                                                                                                                                                                                                                                                                               |              | 11/3/         | a.1           |                             | 6112                              |           |  |  |  |
| 4)              | Property Information: ZG Zone                                                                                                                                                                                                                                                                                                                                                                                                                                                                                                                                                                                                                                                                          | Store/       | Building Fron | ft<br>tage    |                             | Y/O<br>Lot Frontage               | ft        |  |  |  |
| 5)              | CODE ADMINISTRATION Type of Sign:                                                                                                                                                                                                                                                                                                                                                                                                                                                                                                                                                                                                                                                                      |              | cation (      | Replacen      | nent                        | Ü                                 |           |  |  |  |
|                 | ₩all □Projecting                                                                                                                                                                                                                                                                                                                                                                                                                                                                                                                                                                                                                                                                                       | □Window      | □Awning       |               | □Marqu                      | uee <b>u</b> Marke                | r         |  |  |  |
| 5)              | Materials to be used:                                                                                                                                                                                                                                                                                                                                                                                                                                                                                                                                                                                                                                                                                  |              |               | <b>L</b> ROOT | <b>2</b> Marqa              | Jee <b>Li</b> Marke               | ·         |  |  |  |
| 6)              |                                                                                                                                                                                                                                                                                                                                                                                                                                                                                                                                                                                                                                                                                                        | ORED         |               | LDING         |                             |                                   |           |  |  |  |
| 7)              | Dimensions of sign:                                                                                                                                                                                                                                                                                                                                                                                                                                                                                                                                                                                                                                                                                    | ft x         | _             | ft            | equals                      | Tota <del>l (Round</del>          | sf<br>up) |  |  |  |
| 8)              | Height Overall: Ground to bottom of sign                                                                                                                                                                                                                                                                                                                                                                                                                                                                                                                                                                                                                                                               | <u>4</u> f   | r             | Ground to     | top of sign                 | <u>7</u> ft                       |           |  |  |  |
| 9)              | Illumination:                                                                                                                                                                                                                                                                                                                                                                                                                                                                                                                                                                                                                                                                                          | ☐ Internal   | Interna       |               | d signs are<br>ny Residenti | <u>NOT</u> permitted in all Zones | n CVP,    |  |  |  |
| 10)             | Does sign project over public property or sidewo                                                                                                                                                                                                                                                                                                                                                                                                                                                                                                                                                                                                                                                       | alk?         | <b>W</b> No   | □ Yes* >      | *                           | ft                                | in        |  |  |  |
| 11)             | How far back is leading edge                                                                                                                                                                                                                                                                                                                                                                                                                                                                                                                                                                                                                                                                           | of sign from | any curb fo   | aces          | Appro                       | × 1291                            |           |  |  |  |
| indem<br>and th | NOTE: Any applicant for a permit to locate a projecting sign over a public right-of-way, in accordance with this Ordinance, shall file with the Code Administrator, a certificate of insurance indemnifying the City of Concord against any form of liability in a minimum amount as specified by the Finance Director. No permit shall be issued prior to the receipt of said certificate and the permit shall be valid only so long as the certificate remains in effect. The policy shall provide for advance notification to the Code Administrator in the event of cancellation. If the policy should lapse or be cancelled, the applicant shall remove the sign immediately. (Article 28-6-11.a) |              |               |               |                             |                                   |           |  |  |  |
| 12)             | Does the sign require Design Review?                                                                                                                                                                                                                                                                                                                                                                                                                                                                                                                                                                                                                                                                   | □ *Yes       | □ No          | Historic Dis  | trict Revie                 | w? □ Yes □ No                     | )         |  |  |  |