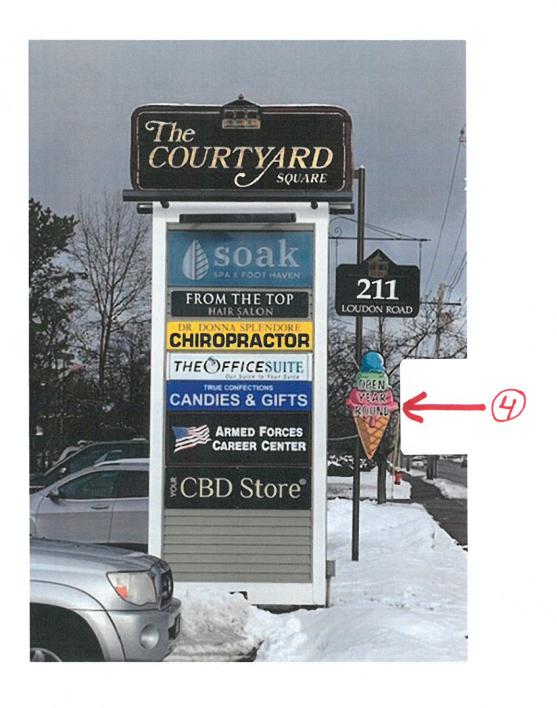

Code Administration

|                 | 37 Green Street • Concord, New Hampshire 03301 • 225.8580 • Fax 225.8586                                                                                                                                                                                                                                                                                                                                                                                                                                                                                                                                                                                                                               |              |               |               |                             |                                   |           |  |  |  |
|-----------------|--------------------------------------------------------------------------------------------------------------------------------------------------------------------------------------------------------------------------------------------------------------------------------------------------------------------------------------------------------------------------------------------------------------------------------------------------------------------------------------------------------------------------------------------------------------------------------------------------------------------------------------------------------------------------------------------------------|--------------|---------------|---------------|-----------------------------|-----------------------------------|-----------|--|--|--|
|                 | APPLICATION TO ERECT A SIGN                                                                                                                                                                                                                                                                                                                                                                                                                                                                                                                                                                                                                                                                            |              |               |               | Permit #                    | 59151-                            | 20_       |  |  |  |
| 1)              | Address where sign is to be erected:                                                                                                                                                                                                                                                                                                                                                                                                                                                                                                                                                                                                                                                                   | 311          | OUDO          | N RO          |                             |                                   |           |  |  |  |
| 2)              | Mess                                                                                                                                                                                                                                                                                                                                                                                                                                                                                                                                                                                                                                                                                                   | age as show  | n on sign:    |               |                             |                                   |           |  |  |  |
|                 | TRUL CONFECTIONS CANDY STORE AND MORE                                                                                                                                                                                                                                                                                                                                                                                                                                                                                                                                                                                                                                                                  |              |               |               |                             |                                   |           |  |  |  |
|                 | WHERE EVERY DAY IS SWEET                                                                                                                                                                                                                                                                                                                                                                                                                                                                                                                                                                                                                                                                               |              |               |               |                             |                                   |           |  |  |  |
|                 |                                                                                                                                                                                                                                                                                                                                                                                                                                                                                                                                                                                                                                                                                                        | , ,          |               |               |                             |                                   |           |  |  |  |
| 3)              | Property Owner Information                                                                                                                                                                                                                                                                                                                                                                                                                                                                                                                                                                                                                                                                             | Sign Ins     | taller Inforr | <u>mation</u> | Sign O                      | <u>wner Informati</u>             | <u>on</u> |  |  |  |
|                 | Name > THE HOUGES COMPAN                                                                                                                                                                                                                                                                                                                                                                                                                                                                                                                                                                                                                                                                               | B P          | AUL FO:       | SKITT         |                             |                                   |           |  |  |  |
|                 | Address > JOI LOUDON ROAD                                                                                                                                                                                                                                                                                                                                                                                                                                                                                                                                                                                                                                                                              | 211          | LOUDOI        | Va Rd         |                             |                                   |           |  |  |  |
|                 | City/State/Zip> CONCORD NH                                                                                                                                                                                                                                                                                                                                                                                                                                                                                                                                                                                                                                                                             | CONC         | ORD           | NH            |                             |                                   |           |  |  |  |
|                 | Phone(s) > 603-224-9221                                                                                                                                                                                                                                                                                                                                                                                                                                                                                                                                                                                                                                                                                | 603-         | 370-8         | 3270          |                             |                                   |           |  |  |  |
|                 | E-mail >                                                                                                                                                                                                                                                                                                                                                                                                                                                                                                                                                                                                                                                                                               |              |               |               |                             |                                   |           |  |  |  |
|                 | RECEIVED                                                                                                                                                                                                                                                                                                                                                                                                                                                                                                                                                                                                                                                                                               |              | 11/3/         | a.1           |                             | 6112                              |           |  |  |  |
| 4)              | Property Information: ZG Zone                                                                                                                                                                                                                                                                                                                                                                                                                                                                                                                                                                                                                                                                          | Store/       | Building Fron | ft<br>tage    |                             | Y/O<br>Lot Frontage               | ft        |  |  |  |
| 5)              | CODE ADMINISTRATION Type of Sign:                                                                                                                                                                                                                                                                                                                                                                                                                                                                                                                                                                                                                                                                      |              | cation (      | Replacen      | nent                        | Ü                                 |           |  |  |  |
|                 | ₩all □Projecting                                                                                                                                                                                                                                                                                                                                                                                                                                                                                                                                                                                                                                                                                       | □Window      | □Awning       |               | □Marqu                      | uee <b>u</b> Marke                | r         |  |  |  |
| 5)              | Materials to be used:                                                                                                                                                                                                                                                                                                                                                                                                                                                                                                                                                                                                                                                                                  |              |               | <b>L</b> ROOT | <b>2</b> Marqa              | Jee <b>Li</b> Marke               | ·         |  |  |  |
| 6)              |                                                                                                                                                                                                                                                                                                                                                                                                                                                                                                                                                                                                                                                                                                        | ORED         |               | LDING         |                             |                                   |           |  |  |  |
| 7)              | Dimensions of sign:                                                                                                                                                                                                                                                                                                                                                                                                                                                                                                                                                                                                                                                                                    | ft x         | _             | ft            | equals                      | Tota <del>l (Round</del>          | sf<br>up) |  |  |  |
| 8)              | Height Overall: Ground to bottom of sign                                                                                                                                                                                                                                                                                                                                                                                                                                                                                                                                                                                                                                                               | <u>4</u> f   | r             | Ground to     | top of sign                 | <u>7</u> ft                       |           |  |  |  |
| 9)              | Illumination:                                                                                                                                                                                                                                                                                                                                                                                                                                                                                                                                                                                                                                                                                          | ☐ Internal   | Interna       |               | d signs are<br>ny Residenti | <u>NOT</u> permitted in all Zones | n CVP,    |  |  |  |
| 10)             | Does sign project over public property or sidewo                                                                                                                                                                                                                                                                                                                                                                                                                                                                                                                                                                                                                                                       | alk?         | <b>W</b> No   | □ Yes* >      | *                           | ft                                | in        |  |  |  |
| 11)             | How far back is leading edge                                                                                                                                                                                                                                                                                                                                                                                                                                                                                                                                                                                                                                                                           | of sign from | any curb fo   | aces          | Appro                       | × 1291                            |           |  |  |  |
| indem<br>and th | NOTE: Any applicant for a permit to locate a projecting sign over a public right-of-way, in accordance with this Ordinance, shall file with the Code Administrator, a certificate of insurance indemnifying the City of Concord against any form of liability in a minimum amount as specified by the Finance Director. No permit shall be issued prior to the receipt of said certificate and the permit shall be valid only so long as the certificate remains in effect. The policy shall provide for advance notification to the Code Administrator in the event of cancellation. If the policy should lapse or be cancelled, the applicant shall remove the sign immediately. (Article 28-6-11.a) |              |               |               |                             |                                   |           |  |  |  |
| 12)             | Does the sign require Design Review?                                                                                                                                                                                                                                                                                                                                                                                                                                                                                                                                                                                                                                                                   | □ *Yes       | □ No          | Historic Dis  | trict Revie                 | w? □ Yes □ No                     | )         |  |  |  |