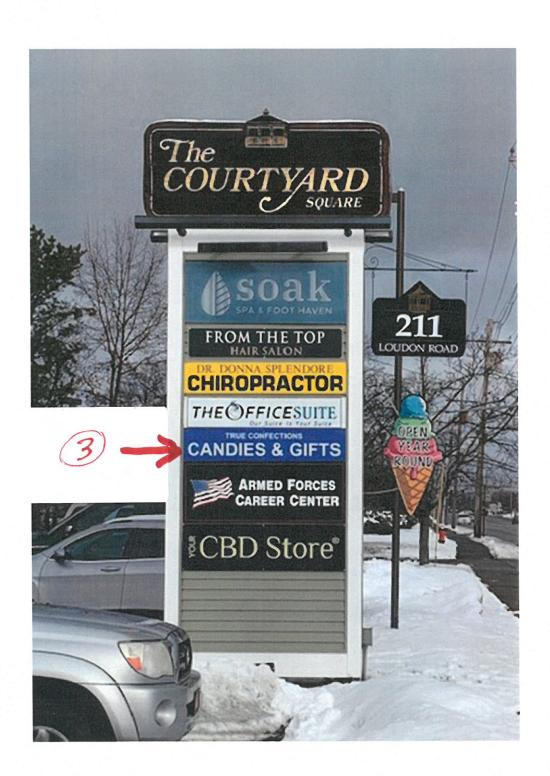

Code Administration

|                 | 37 Green Street • Concord, New Hampshire 03301 • 225.8580 • Fax 225.8586                                                                                                                                                                                                                                                                                                                                                                                                                                                                                                                                                                                                                               |              |               |               |                             |                                   |           |  |  |  |
|-----------------|--------------------------------------------------------------------------------------------------------------------------------------------------------------------------------------------------------------------------------------------------------------------------------------------------------------------------------------------------------------------------------------------------------------------------------------------------------------------------------------------------------------------------------------------------------------------------------------------------------------------------------------------------------------------------------------------------------|--------------|---------------|---------------|-----------------------------|-----------------------------------|-----------|--|--|--|
|                 | APPLICATION TO ERECT A SIGN                                                                                                                                                                                                                                                                                                                                                                                                                                                                                                                                                                                                                                                                            |              |               |               | Permit #                    | 59151-                            | 20_       |  |  |  |
| 1)              | Address where sign is to be erected:                                                                                                                                                                                                                                                                                                                                                                                                                                                                                                                                                                                                                                                                   | 311          | OUDO          | N RO          |                             |                                   |           |  |  |  |
| 2)              | Mess                                                                                                                                                                                                                                                                                                                                                                                                                                                                                                                                                                                                                                                                                                   | age as show  | n on sign:    |               |                             |                                   |           |  |  |  |
|                 | TRUL CONFECTIONS CANDY STORE AND MORE                                                                                                                                                                                                                                                                                                                                                                                                                                                                                                                                                                                                                                                                  |              |               |               |                             |                                   |           |  |  |  |
|                 | WHERE EVERY DAY IS SWEET                                                                                                                                                                                                                                                                                                                                                                                                                                                                                                                                                                                                                                                                               |              |               |               |                             |                                   |           |  |  |  |
|                 |                                                                                                                                                                                                                                                                                                                                                                                                                                                                                                                                                                                                                                                                                                        | , ,          |               |               |                             |                                   |           |  |  |  |
| 3)              | Property Owner Information                                                                                                                                                                                                                                                                                                                                                                                                                                                                                                                                                                                                                                                                             | Sign Ins     | taller Inforr | <u>mation</u> | Sign O                      | <u>wner Informati</u>             | <u>on</u> |  |  |  |
|                 | Name > THE HOUGES COMPAN                                                                                                                                                                                                                                                                                                                                                                                                                                                                                                                                                                                                                                                                               | B P          | AUL FO:       | SKITT         |                             |                                   |           |  |  |  |
|                 | Address > JOI LOUDON ROAD                                                                                                                                                                                                                                                                                                                                                                                                                                                                                                                                                                                                                                                                              | 211          | LOUDOI        | Va Rd         |                             |                                   |           |  |  |  |
|                 | City/State/Zip> CONCORD NH                                                                                                                                                                                                                                                                                                                                                                                                                                                                                                                                                                                                                                                                             | CONC         | ORD           | NH            |                             |                                   |           |  |  |  |
|                 | Phone(s) > 603-224-9221                                                                                                                                                                                                                                                                                                                                                                                                                                                                                                                                                                                                                                                                                | 603-         | 370-8         | 3270          |                             |                                   |           |  |  |  |
|                 | E-mail >                                                                                                                                                                                                                                                                                                                                                                                                                                                                                                                                                                                                                                                                                               |              |               |               |                             |                                   |           |  |  |  |
|                 | RECEIVED                                                                                                                                                                                                                                                                                                                                                                                                                                                                                                                                                                                                                                                                                               |              | 11/3/         | a.1           |                             | 6112                              |           |  |  |  |
| 4)              | Property Information: ZG Zone                                                                                                                                                                                                                                                                                                                                                                                                                                                                                                                                                                                                                                                                          | Store/       | Building Fron | ft<br>tage    |                             | Y/O<br>Lot Frontage               | ft        |  |  |  |
| 5)              | CODE ADMINISTRATION Type of Sign:                                                                                                                                                                                                                                                                                                                                                                                                                                                                                                                                                                                                                                                                      |              | cation (      | Replacen      | nent                        | Ü                                 |           |  |  |  |
|                 | ₩all □Projecting                                                                                                                                                                                                                                                                                                                                                                                                                                                                                                                                                                                                                                                                                       | □Window      | □Awning       |               | □Marqu                      | uee <b>u</b> Marke                | r         |  |  |  |
| 5)              | Materials to be used:                                                                                                                                                                                                                                                                                                                                                                                                                                                                                                                                                                                                                                                                                  |              |               | <b>L</b> ROOT | <b>2</b> Marqa              | Jee <b>Li</b> Marke               | ·         |  |  |  |
| 6)              |                                                                                                                                                                                                                                                                                                                                                                                                                                                                                                                                                                                                                                                                                                        | ORED         |               | LDING         |                             |                                   |           |  |  |  |
| 7)              | Dimensions of sign:                                                                                                                                                                                                                                                                                                                                                                                                                                                                                                                                                                                                                                                                                    | ft x         | _             | ft            | equals                      | Tota <del>l (Round</del>          | sf<br>up) |  |  |  |
| 8)              | Height Overall: Ground to bottom of sign                                                                                                                                                                                                                                                                                                                                                                                                                                                                                                                                                                                                                                                               | <u>4</u> f   | r             | Ground to     | top of sign                 | <u>7</u> ft                       |           |  |  |  |
| 9)              | Illumination:                                                                                                                                                                                                                                                                                                                                                                                                                                                                                                                                                                                                                                                                                          | ☐ Internal   | Interna       |               | d signs are<br>ny Residenti | <u>NOT</u> permitted in all Zones | n CVP,    |  |  |  |
| 10)             | Does sign project over public property or sidewo                                                                                                                                                                                                                                                                                                                                                                                                                                                                                                                                                                                                                                                       | alk?         | <b>W</b> No   | □ Yes* >      | *                           | ft                                | in        |  |  |  |
| 11)             | How far back is leading edge                                                                                                                                                                                                                                                                                                                                                                                                                                                                                                                                                                                                                                                                           | of sign from | any curb fo   | aces          | Appro                       | × 1291                            |           |  |  |  |
| indem<br>and th | NOTE: Any applicant for a permit to locate a projecting sign over a public right-of-way, in accordance with this Ordinance, shall file with the Code Administrator, a certificate of insurance indemnifying the City of Concord against any form of liability in a minimum amount as specified by the Finance Director. No permit shall be issued prior to the receipt of said certificate and the permit shall be valid only so long as the certificate remains in effect. The policy shall provide for advance notification to the Code Administrator in the event of cancellation. If the policy should lapse or be cancelled, the applicant shall remove the sign immediately. (Article 28-6-11.a) |              |               |               |                             |                                   |           |  |  |  |
| 12)             | Does the sign require Design Review?                                                                                                                                                                                                                                                                                                                                                                                                                                                                                                                                                                                                                                                                   | □ *Yes       | □ No          | Historic Dis  | trict Revie                 | w? □ Yes □ No                     | )         |  |  |  |