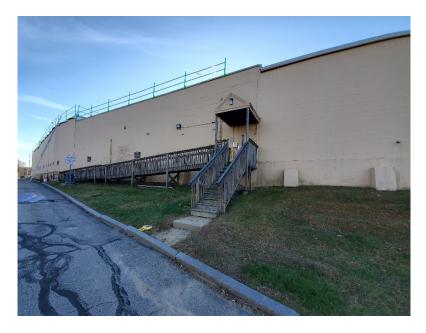

There is currently one exterior door which is used by the two current tenants in this area of the building. This door is currently served by an exterior wooden stair and ramp. The stair has a gable style roof covering but is open to the weather.

### NORTHEAST VIEW

EAST ELEVATION Scale: 1/4" = 1'-0"

Existing Stair and Ramp on the East Side of the Building

Existing Stair and Ramp on the East Side of the Building

ADR Project Description - 1 Horseshoe Pond Lane