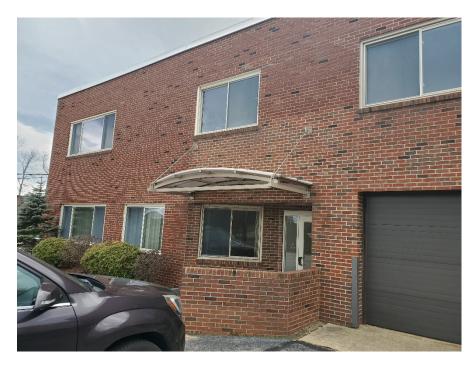

There is currently one exterior door which is used by the two current tenants in this area of the building. This door is currently served by an exterior wooden stair and ramp. The stair has a gable style roof covering but is open to the weather.

### NORTHEAST VIEW

EAST ELEVATION Scale: 1/4" = 1'-0"

Existing Stair and Ramp on the East Side of the Building

Existing Stair and Ramp on the East Side of the Building

ADR Project Description - 1 Horseshoe Pond Lane