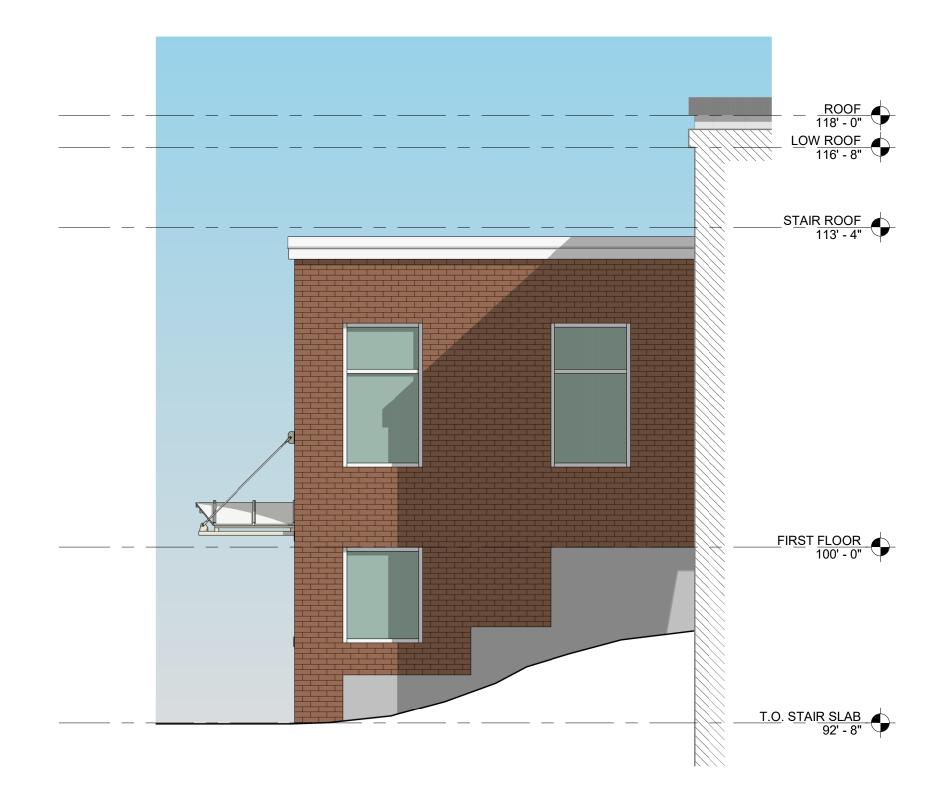

The east wall of the existing building is a painted concrete masonry block wall. The north side of the build has two different brick facades. The different brick facades are from different projects. One is the original building, one is an addition. The intent is to match the brick from the north side of the building on the proposed vestibule. The proposed vestibule will have a low slope roof with an internal roof drain. There will be one aluminum storefront door with a sidelight and fixed windows on the three sides of the proposed vestibule. The proposed vestibule will be served by a new paved sidewalk from the existing parking lot. The disturbed area will be loamed and seeded once the construction is complete.

### NORTH ELEVATION

Scale: 1/4" = 1'-0"

WEST ELEVATION Scale: 1/4" = 1'-0"

## PLAN, ELEVATIONS & PERSPECTIVE

SCALE: DATE: 01/18/2021 PROJECT: 5108 SHEET:A1.4