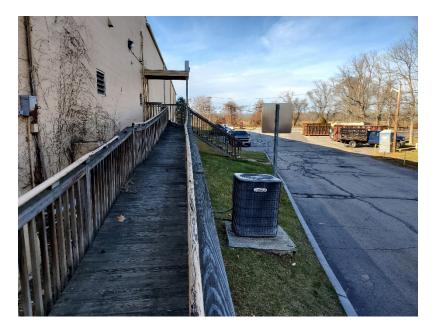

There is currently one exterior door which is used by the two current tenants in this area of the building. This door is currently served by an exterior wooden stair and ramp. The stair has a gable style roof covering but is open to the weather.

### NORTHEAST VIEW

EAST ELEVATION Scale: 1/4" = 1'-0"

Existing Stair and Ramp on the East Side of the Building

Existing Stair and Ramp on the East Side of the Building

ADR Project Description - 1 Horseshoe Pond Lane