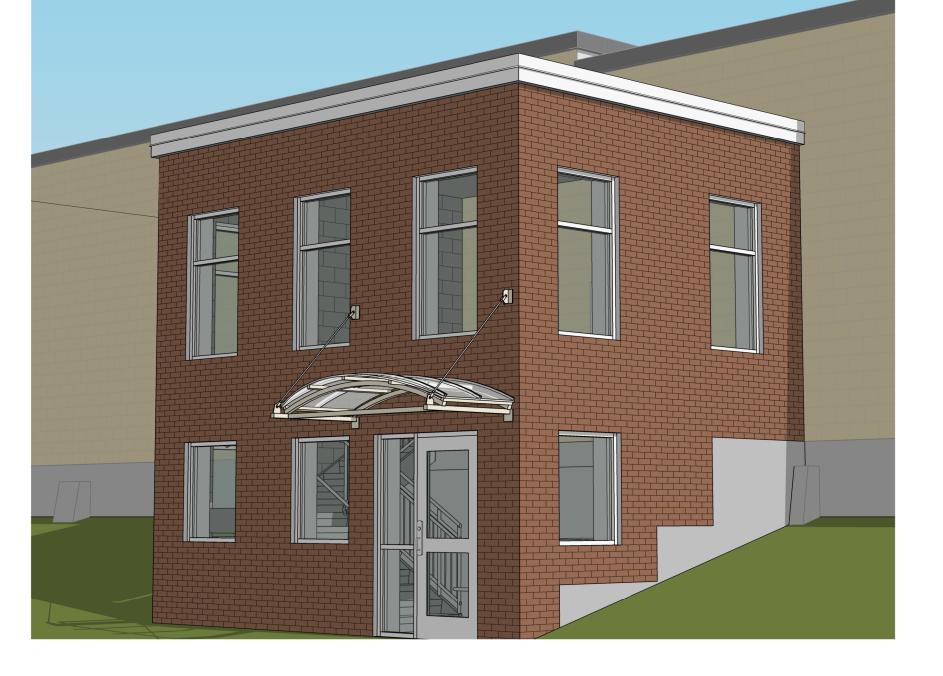

#### Project Narrative – One Horseshoe Pond Lane

The property owner, New Hampshire Distributors Inc., is proposing to add a new 345 square foot vestibule to the east side of the building located at 1 Horseshoe Pond Road.

There is currently one exterior door which is used by the two current tenants in this area of the building. This door is currently served by an exterior wooden stair and ramp. The stair has a gable style roof covering but is open to the weather.

A new tenant is moving into a portion of the building. That tenant requires a separate entrance to their space. There will be two doors in the proposed vestibule, one to access each of the tenant spaces. The proposed vestibule will contain a stair and wheelchair lift that will provide improved access to the tenant spaces.

The east wall of the existing building is a painted concrete masonry block wall. The north side of the build has two different brick facades. The different brick facades are from different projects. One is the original building, one is an addition. The intent is to match the brick from the north side of the building on the proposed vestibule. The proposed vestibule will have a low slope roof with an internal roof drain. There will be one aluminum storefront door with a sidelight and fixed windows on the three sides of the proposed vestibule. The proposed vestibule will be served by a new paved sidewalk from the existing parking lot. The disturbed area will be loamed and seeded once the construction is complete.

### NORTHEAST VIEW

EAST ELEVATION Scale: 1/4" = 1'-0"

Existing Stair and Ramp on the East Side of the Building

Existing Stair and Ramp on the East Side of the Building

ADR Project Description - 1 Horseshoe Pond Lane