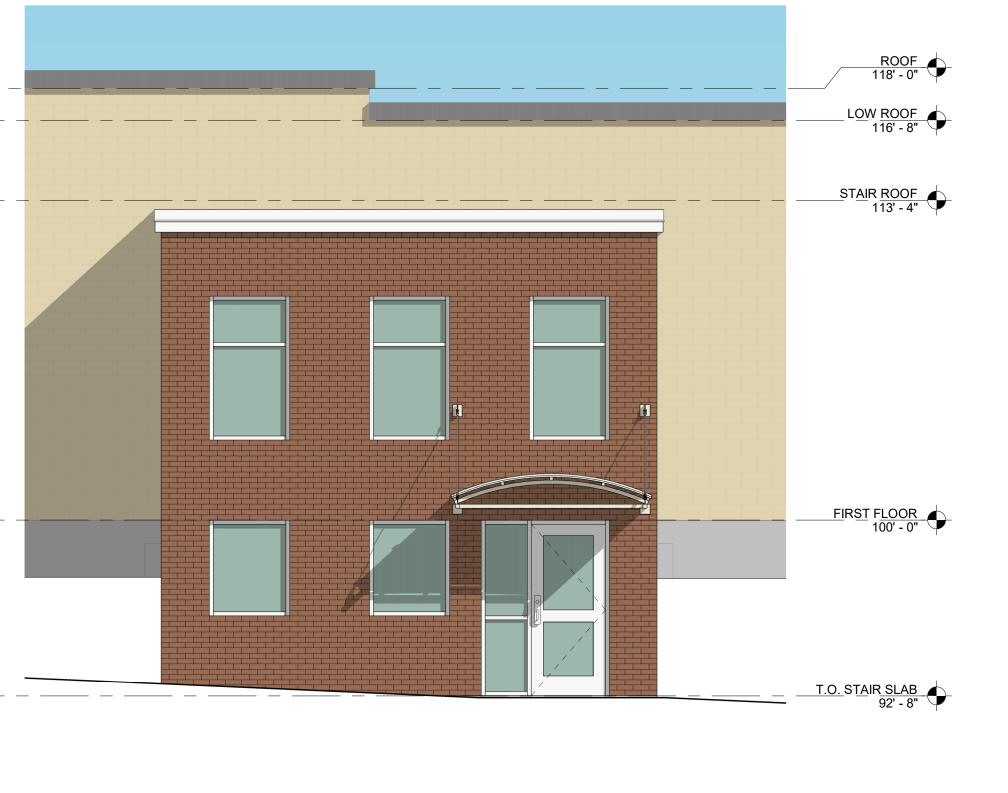

# EGRESS STAIR ADDITION

## **NHD WAREHOUSE**

Scale: 1/4" = 1'-0"

### NORTH ELEVATION

Scale: 1/4" = 1'-0"

WEST ELEVATION Scale: 1/4" = 1'-0"

## PLAN, ELEVATIONS & PERSPECTIVE

SCALE: DATE: 01/18/2021 PROJECT: 5108 SHEET:A1.4

### NORTHEAST VIEW

EAST ELEVATION Scale: 1/4" = 1'-0"

Existing Stair and Ramp on the East Side of the Building

Existing Stair and Ramp on the East Side of the Building

ADR Project Description - 1 Horseshoe Pond Lane