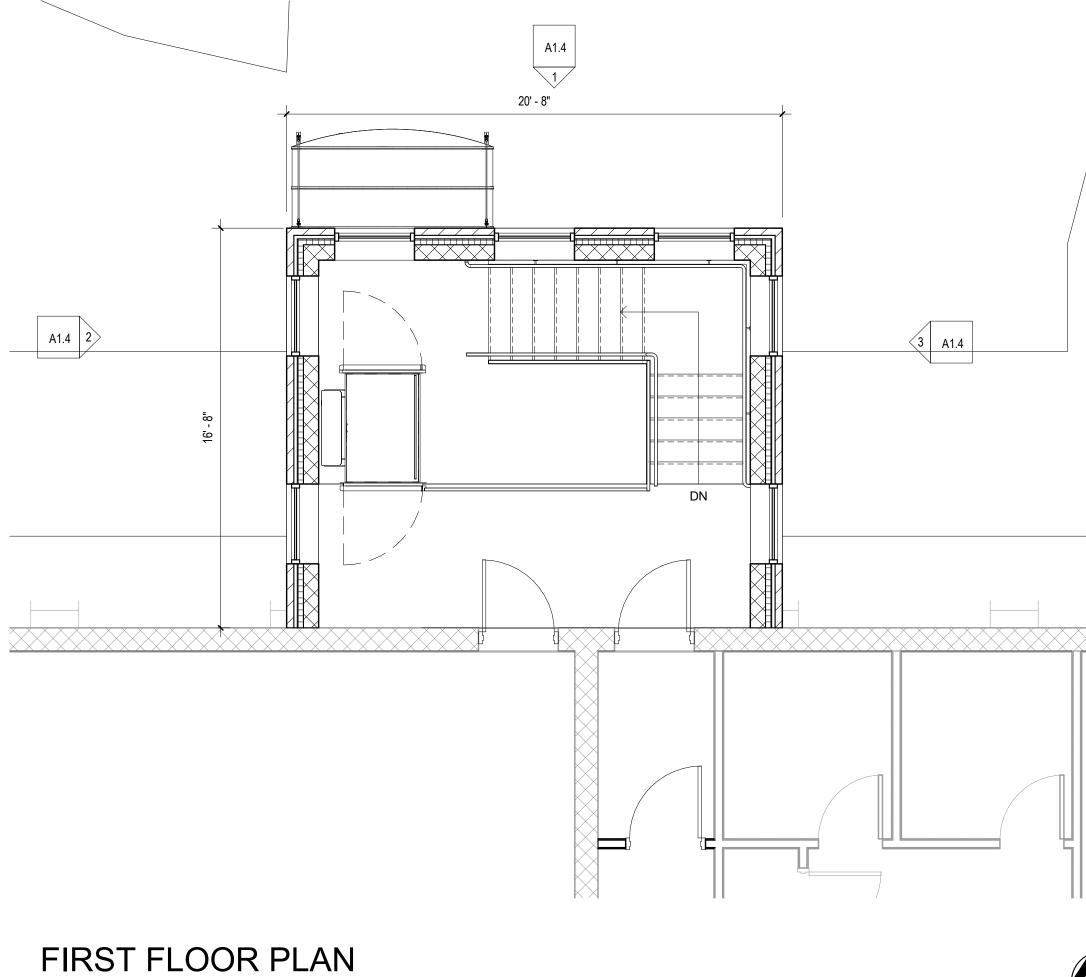

A new tenant is moving into a portion of the building. That tenant requires a separate entrance to their space. There will be two doors in the proposed vestibule, one to access each of the tenant spaces. The proposed vestibule will contain a stair and wheelchair lift that will provide improved access to the tenant spaces.

# EGRESS STAIR ADDITION

## PLAN, ELEVATIONS & PERSPECTIVE

SCALE: DATE: 01/18/2021 PROJECT: 5108 SHEET:A1.4