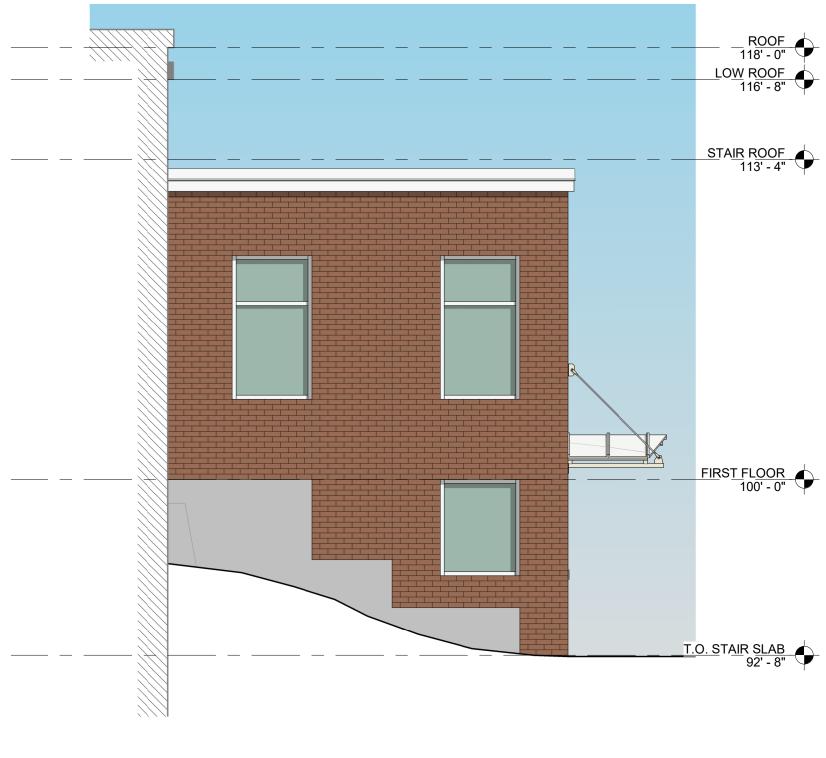

The east wall of the existing building is a painted concrete masonry block wall. The north side of the build has two different brick facades. The different brick facades are from different projects. One is the original building, one is an addition. The intent is to match the brick from the north side of the building on the proposed vestibule. The proposed vestibule will have a low slope roof with an internal roof drain. There will be one aluminum storefront door with a sidelight and fixed windows on the three sides of the proposed vestibule. The proposed vestibule will be served by a new paved sidewalk from the existing parking lot. The disturbed area will be loamed and seeded once the construction is complete.

### NORTHEAST VIEW

EAST ELEVATION Scale: 1/4" = 1'-0"

Existing Stair and Ramp on the East Side of the Building

Existing Stair and Ramp on the East Side of the Building

ADR Project Description - 1 Horseshoe Pond Lane