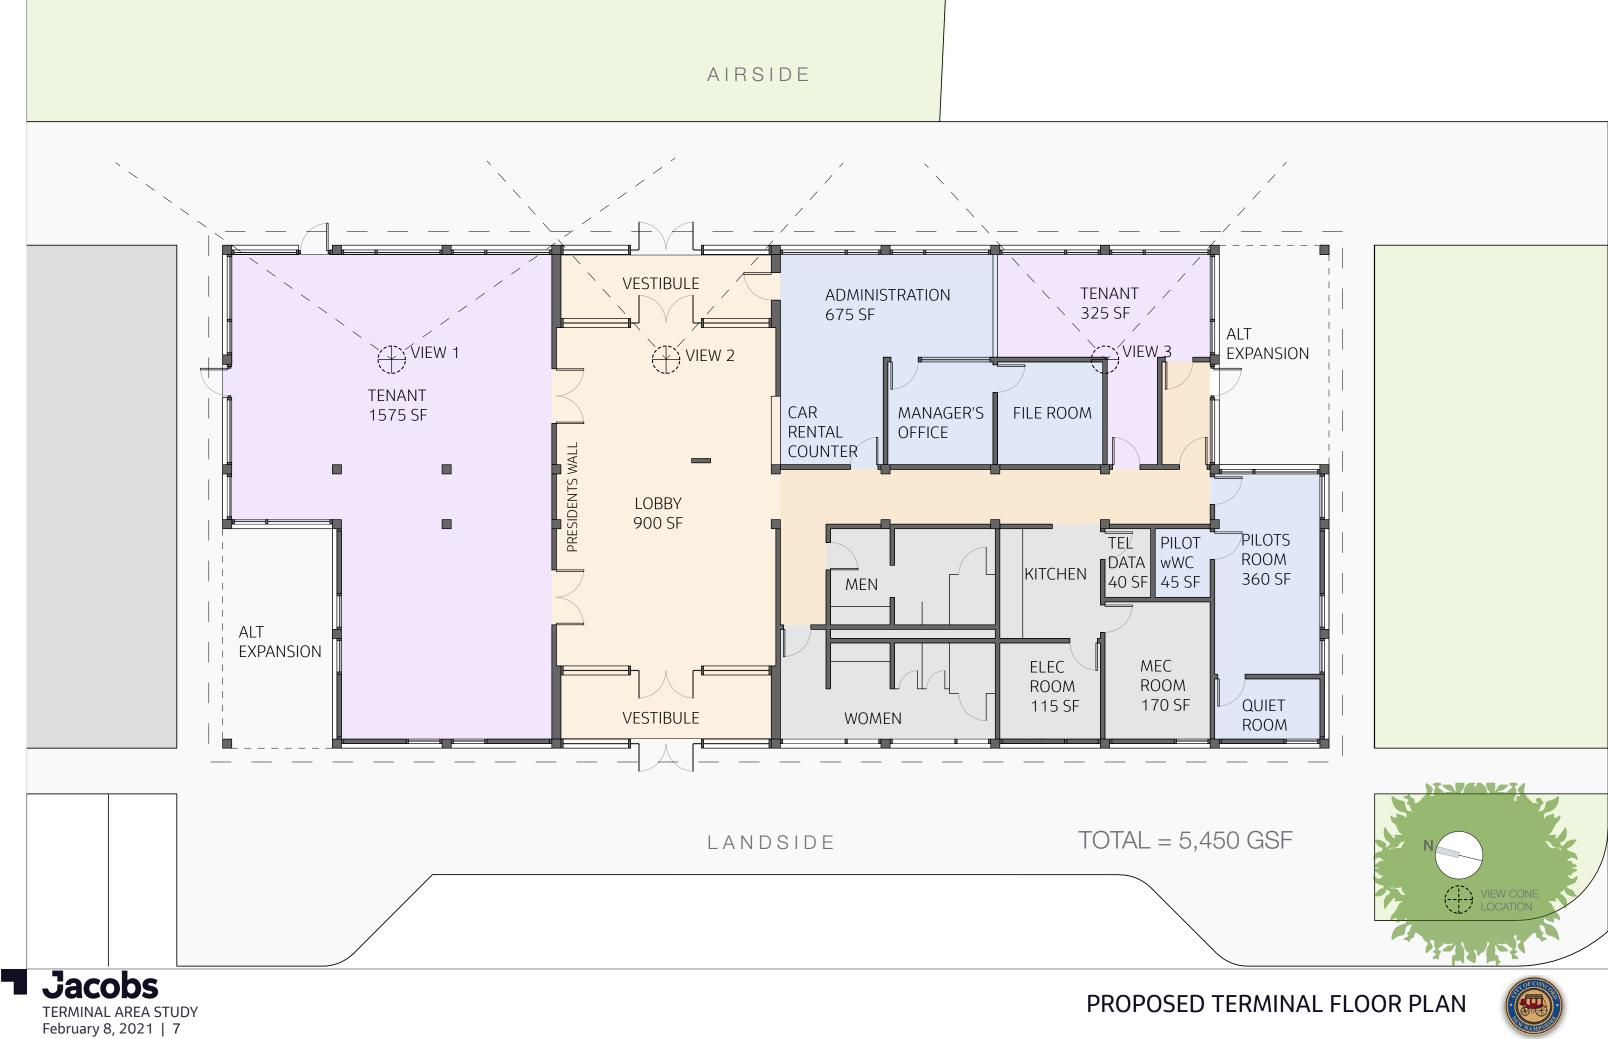

Brief City Council
  Submit airspace renew
  Update Amoort Layout Plan

  Final
  Deliverable

# **DESIGN THEMES**

## IMAGE

- Local and Regional
- National exposure first in the Nation Primary
- Private schools and businesses
- Represent New Hampshire

# FUNCTION

- Provide for current and future needs
- Expandability
- Flexibility

# COMMUNITY

- Gateway to the Airport
- Enhance visibility from roadways
- Include educational and recreational opportunities

# **SUSTAINABILITY**

- Terminal should be financially solvent
- Private and FAA funding opportunities



# • Align with Concord's carbon reduction initiatives





Jacobs TERMINAL AREA STUDY February 8, 2021 | 4

CONCORD AIRPORT SITE PLAN & PROPOSED HANGAR DEVELOPMENT





TERMINAL AREA STUDY February 8, 2021 | 5

FAA SETBACKS











# TERMINAL DESIGN





## AIRSIDE VIEW





**Jacobs** TERMINAL AREA STUDY February 8, 2021 | 10

## LANDSIDE VIEW









# TERMINAL LOCATION



TERMINAL AREA STUDY February 8, 2021 | 12

## TERMINAL



| <u> </u>      | N         | J<br> |  |
|---------------|-----------|-------|--|
| VIEW FROM AIF | PORT ROAD |       |  |



## TERMINAL VIEW FROM OLD TURNPIKE ROAD





TERMINAL AREA STUDY February 8, 2021 | 14