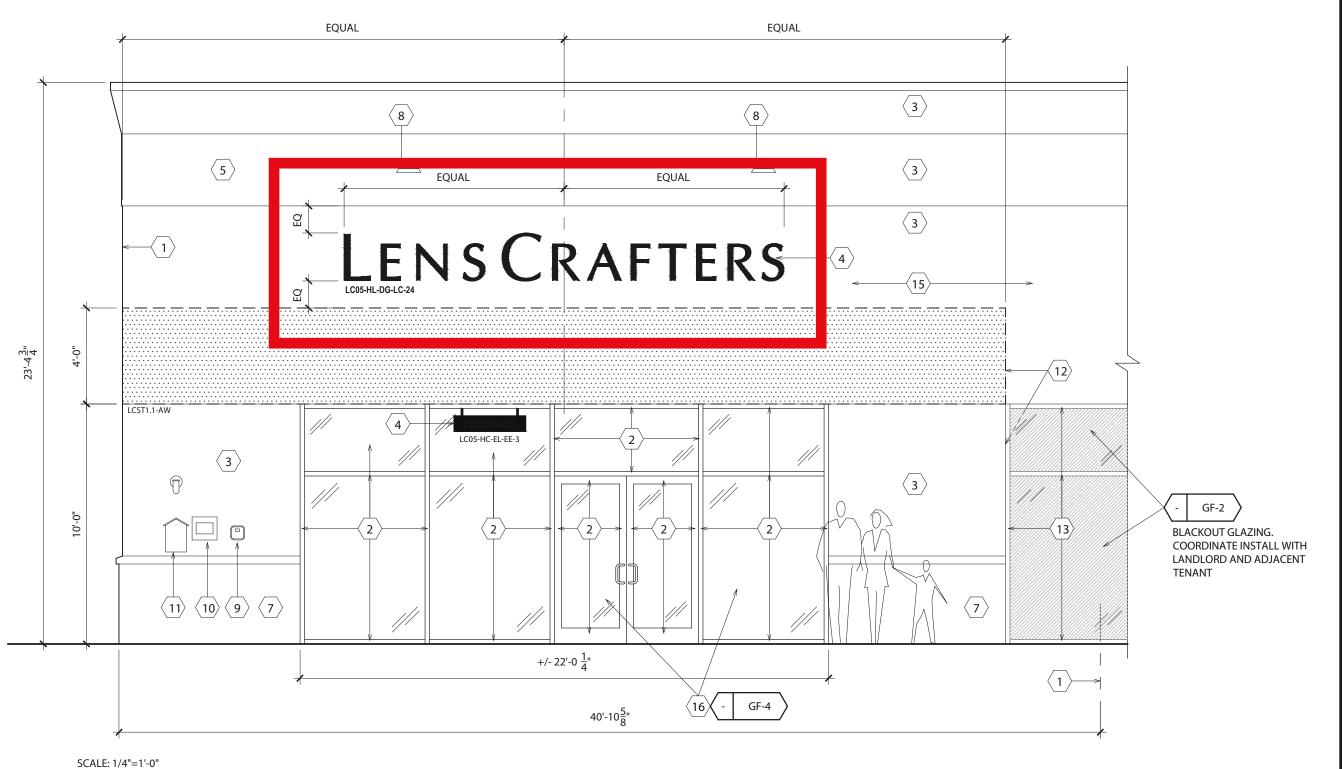

NEW EYE EXAM CABINET (LC05-HC-EL-EE-4)

NEW LENS CRAFTERS STOREFRONT SIGN (LC05-PC-DF-LC-24)

NEW LENS CRAFTERS AWNING (LCST1.1-AW)

### STOREFRONT RENDER

APPROVED Customer Approval:

APPROVED AS NOTED

REVISE & RESUBMIT

SIGN

60 Westfield Drive Plantsville, CT 06479

860.229.1812

LENSCRAFTERS

Project Address:

Lenscrafters 0545 240 Loudon Road Concord, NH

SPI WO #:25550 Issue Date: 9/15/2020

Salesperson: Pete Rappoccio

Designer: KRC

DRAWINGS ARE NOT TO SCALE UNLESS OTHERWISE NOTED

Revisions:

SIGN TYPE Overview

### Nextore

Lenscrafters 0545 - Loudon Road (Concord NH)

Job# 25550 • Revision 2 •

October 9, 2020

| SIGN CODE        | Letter<br>Height L | Sign Area<br>Square Ft. | Reading Distance | Width X   |
|------------------|--------------------|-------------------------|------------------|-----------|
| LC05-HL-DG-LC-12 | 12"                | 8.8                     | 240'             | 9' - 2"   |
| LC05-HL-DG-LC-14 | 14"                | 12.0                    | 280'             | 10' - 8"  |
| LC05-HL-DG-LC-16 | 16"                | 15.6                    | 320'             | 12' - 2"  |
| LC05-HL-DG-LC-18 | 18"                | 19.8                    | 360'             | 13' - 9"  |
| LC05-HL-DG-LC-24 | 24"                | 35.1                    | 480'             | 18' - 4"  |
| LC05-HL-DG-LC-30 | 30"                | 54.9                    | 600'             | 22' - 11" |
| LC05-HL-DG-LC-36 | 36"                | 79.9                    | 720'             | 27' - 6"  |

NO TE: The purpose of the size chart shown above is to provide guideline information in selecting the size that meets the needs of each individual condition. The chart is not a restriction for the only sizes a vailable, but a quick reference to evaluate which sign size best satisfies constraints from the swey data.