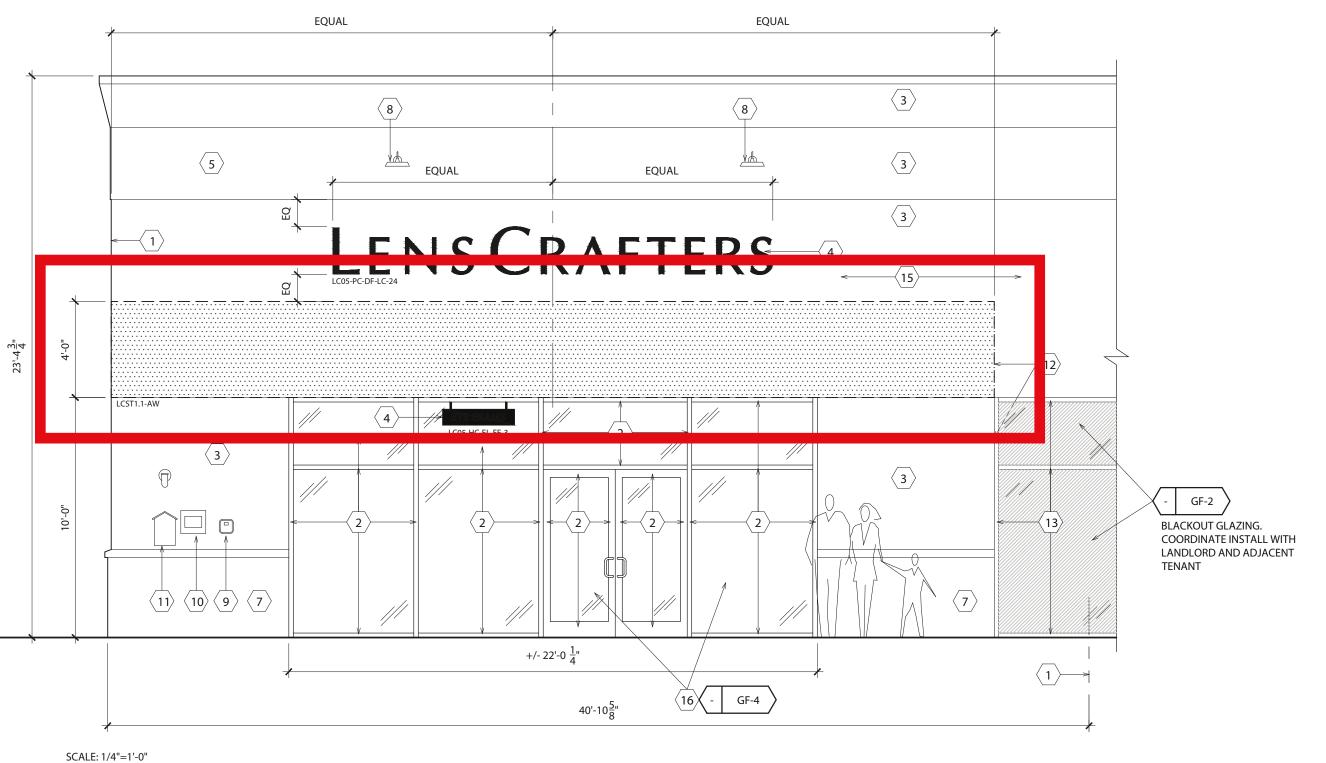

NEW EYE EXAM CABINET (LC05-HC-EL-EE-4)

NEW LENS CRAFTERS STOREFRONT SIGN (LC05-PC-DF-LC-24)

NEW LENS CRAFTERS AWNING (LCST1.1-AW)

### STOREFRONT RENDER

APPROVED Customer Approval:

APPROVED AS NOTED

REVISE & RESUBMIT

SIGN

60 Westfield Drive Plantsville, CT 06479

860.229.1812

LENSCRAFTERS