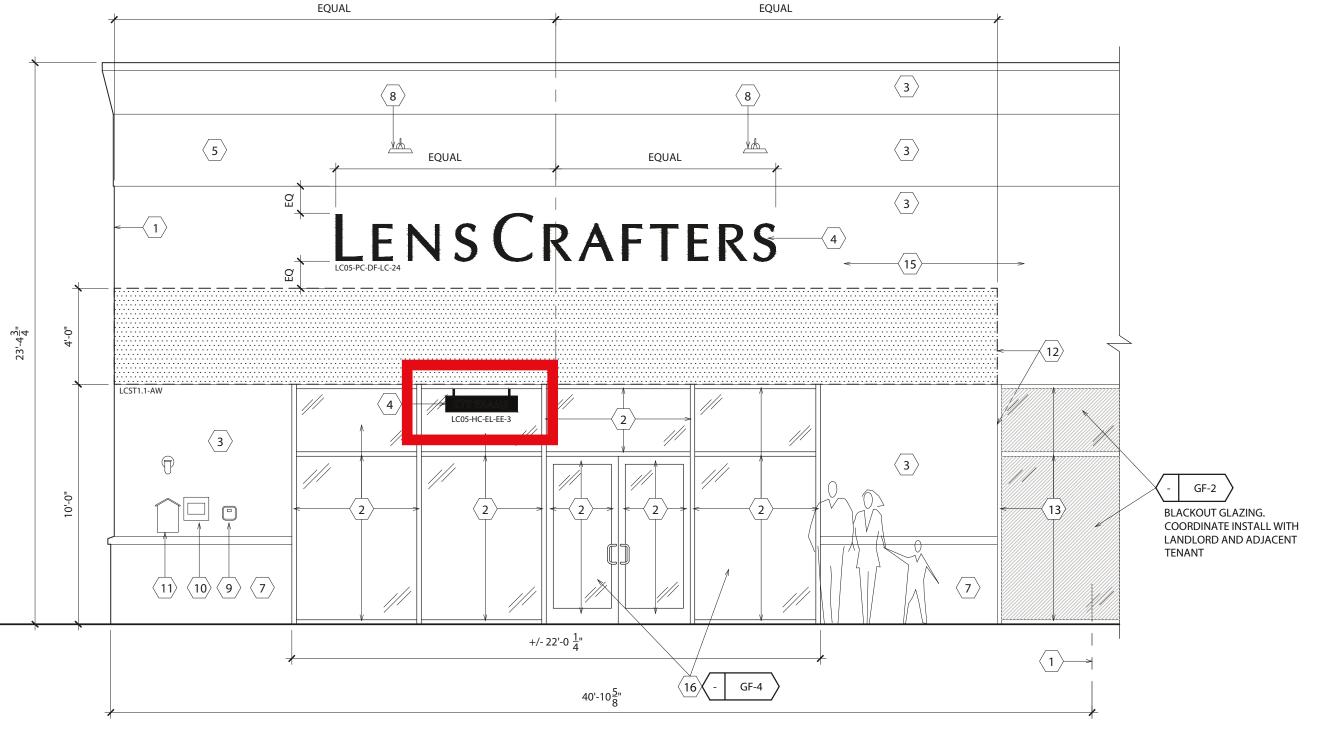

NEW EYE EXAM CABINET (LC05-HC-EL-EE-4)

NEW LENS CRAFTERS STOREFRONT SIGN (LC05-PC-DF-LC-24)

NEW LENS CRAFTERS AWNING (LCST1.1-AW)

### STOREFRONT RENDER

APPROVED Customer Approval:

APPROVED AS NOTED

REVISE & RESUBMIT

SIGN

60 Westfield Drive Plantsville, CT 06479

860.229.1812

LENSCRAFTERS