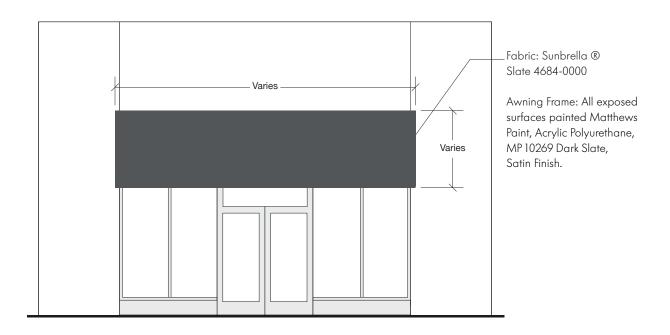

### **AWNING NOTES:**

- HEIGHT 4 FT.
- WIDTH APPROX. 37 FT. SITE SURVEY REQUIRED TO CONFIRM

Reference Elevation (LC-AW-LC)

- STRAIGHT AWNING FABRIC WITH SIDES AND CONCEALED FRAME, NO VALANCE

Reference Elevation

Notes:

Revisions:

RV1: SB - 9/17/20 RV2: SB - 10/9/20

Awning Frame: All exposed surfaces painted Matthews Paint, Acrylic Polyurethane, MP 10269 Dark Slate, Matte Finish.

60 Westfield Drive Plantsville, CT 06479 860.229.1812

LC05-AW-LC LensCrafters **Sunbrella Fabric Awning** 

**SIGN TYPE** 

PAGE 4PAGE 2 OF 23 OF 23

Project Address: Lenscrafters 0545 240 Loudon Road Concord, NH

**SPI WO #**: 25550

Issue Date: September 15, 2020