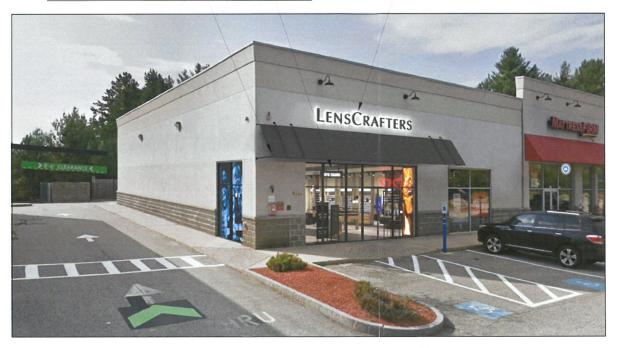

### **CITY OF CONCORD**

Code Administration

37 Green Street • Concord, New Hampshire 03301 • 225.8580 • Fax 225.8586

|        | APPLICATIO                                                                                   | ON TO EREC                | T A SIGN                               |                         |                                    |                                          | Permit #                              |                                                  |                          |
|--------|----------------------------------------------------------------------------------------------|---------------------------|----------------------------------------|-------------------------|------------------------------------|------------------------------------------|---------------------------------------|--------------------------------------------------|--------------------------|
| 1)     | Address where si                                                                             | gn is to be ere           | cted:                                  | 240 Loudor              | Road                               |                                          |                                       |                                                  |                          |
| 2)     |                                                                                              |                           | Mess                                   | age as shown            | on sign:                           |                                          |                                       |                                                  |                          |
|        |                                                                                              | LensCrafters              |                                        |                         | _                                  |                                          |                                       |                                                  |                          |
|        |                                                                                              |                           |                                        |                         |                                    |                                          |                                       |                                                  |                          |
|        |                                                                                              |                           |                                        |                         |                                    |                                          |                                       |                                                  |                          |
| 3)     |                                                                                              | Property Ow               | ner Information                        | Sign Inst               | aller Infor                        | <u>mation</u>                            | Sign O                                | wner Informat                                    | rion                     |
|        | Name >                                                                                       | Centerco Con              | cord LLC                               | Sign Pro In             | c.                                 |                                          | LensCra                               | fters                                            |                          |
|        | Address >                                                                                    | 222 W Hills F             | td.                                    | 60 Westfield            | Drive                              |                                          | 240 Loude                             | on Road                                          |                          |
|        | City/State/ Zip >                                                                            | New Canaan                | CT 06840                               | Plantsville, 0          | CT 06479                           |                                          | Concord,                              | NH 03301                                         |                          |
|        | Phone(s) >                                                                                   | 917.494.920               | 00                                     | 860.426.30              | 33                                 |                                          |                                       |                                                  |                          |
|        | E-mail >                                                                                     | CentercoRea               | ty@gmail.com                           | tracy@sign              | pro-usa.                           | com                                      | pcolvin@                              | nextoreretai                                     | l.com                    |
|        |                                                                                              |                           | 10000000                               |                         |                                    |                                          |                                       |                                                  |                          |
| 4)     | Property Informa                                                                             | tion:                     | GWP                                    | 40                      |                                    | ft                                       | 671.                                  |                                                  | ft                       |
|        |                                                                                              |                           | Zone                                   |                         | uilding Fron                       | tage                                     |                                       | Lot Frontage                                     |                          |
| 5)     |                                                                                              |                           | <b>₩</b>                               | ew □Reloc               | cation                             | □Replacen                                | nent                                  |                                                  |                          |
|        | Type of Sign:                                                                                |                           |                                        | □Freestand              | ling 🗆                             | Monument                                 |                                       |                                                  |                          |
|        |                                                                                              | <b>W</b> all              | □Projecting                            | □Window                 | □Awning                            | Roof                                     | □Marqu                                | uee 🗆 Marke                                      | er                       |
| 5)     | Materials to be u                                                                            | ised:                     | Aluminur                               | n, acrylic, and         | LED                                |                                          |                                       |                                                  |                          |
| 6)     | How & to what is                                                                             | sign supported            | d: Attached                            | to EIFS wall            | /ia 3/8" th                        | readed rod                               | & toggle b                            | olts                                             |                          |
| 7)     | Dimensions of sig                                                                            | ın:                       | 18'4"                                  | ft x                    | 2'                                 | ft                                       | equals                                | 37                                               | sf                       |
|        |                                                                                              |                           | Le                                     | ngth                    | Hei                                | ght                                      |                                       | Total (Round                                     | up)                      |
| 8)     | Height Overall:                                                                              | Ground to                 | bottom of sign                         | 15 ft                   |                                    | Ground to                                | top of sign                           | 17 ft                                            |                          |
| 9)     | Illumination:                                                                                | □ None                    | ☐ External                             | <b>√</b> Internal       | Interna                            |                                          | d signs are j<br>ly Residentic        | <u>NOT</u> permitted<br>al Zones                 | in CVP,                  |
| 0)     | Does sign projec                                                                             | t over public p           | roperty or sidewo                      | alk?                    | No                                 | □ Yes* >                                 | *                                     | ft                                               | in                       |
| 1)     |                                                                                              | How far back              | is leading edge                        | of sign from a          | ny curb fo                         | ace?                                     | 144'                                  |                                                  |                          |
| OTE:   | : Any applicant for a permit                                                                 | to locate a projecting s  | ign over a public right-of-v           | vay, in accordance wi   | th this Ordinand                   | ce, shall file with th                   | ne Code Adminis                       | trator, a certificate of                         | insurance                |
| nd the | nifying the City of Concord :<br>e permit shall be valid only<br>should lapse or be cancelle | so long as the certificat | e remains in effect. The p             | olicy shall provide for | nance Director.<br>advance notific | No permit shall to<br>cation to the Code | e issued prior to<br>Administrator in | the receipt of said ce<br>the event of cancellar | rtificate<br>ion. If the |
| 2)     | Does the sign red                                                                            | quire Design Re           | view?                                  | *Yes                    | □ No                               | Historic Dis                             | trict Revie                           | w? □ Yes ☑ N                                     | 0                        |
|        | *Design review is                                                                            | required per              | Article 28-6-9.f, if                   | any of the foll         | owing ap                           | ply:                                     |                                       |                                                  |                          |
|        | J.                                                                                           | . The sign is to          | be located in a                        | Performance             | (P) Distric                        | t                                        |                                       |                                                  |                          |
|        |                                                                                              |                           | ment requires M                        |                         |                                    |                                          |                                       |                                                  |                          |
|        |                                                                                              |                           | a is greater than<br>e second or thirc |                         |                                    |                                          | 28-6-9.a                              | Contin                                           | uad                      |
|        | 1.4                                                                                          | . The sign is in          | o second or mile                       | i neesianang            | agii oii d                         | 101.                                     |                                       | Contin                                           | ued                      |

### CITY OF CONCORD

Code Administration

37 Green Street • Concord, New Hampshire 03301 • 225.8580 • Fax 225.8586

|       | APPLICATIO                                                    | N TO EREC                | T A SIGN                     |                                                |                                          |                    | Permit #       |                            |                        |
|-------|---------------------------------------------------------------|--------------------------|------------------------------|------------------------------------------------|------------------------------------------|--------------------|----------------|----------------------------|------------------------|
| 1)    | Address where sig                                             | gn is to be ere          | ected:                       | 240 Loudor                                     | n Road                                   |                    |                |                            |                        |
| 2)    |                                                               |                          |                              | sage as shown                                  | on sign:                                 |                    |                |                            |                        |
|       |                                                               | Eye Exams                |                              | _                                              | •                                        |                    |                |                            |                        |
|       |                                                               |                          |                              |                                                |                                          |                    |                |                            |                        |
|       |                                                               |                          |                              |                                                |                                          |                    |                |                            |                        |
| 3)    |                                                               | Property Ov              | vner Information             | Sign Inst                                      | aller Informa                            | tion               | Sign C         | Owner Informat             | ion                    |
|       | Name >                                                        | Centerco Cor             | ncord LLC                    | Sign Pro In                                    | C.                                       |                    | LensCra        | afters                     |                        |
|       | Address >                                                     | 222 W Hills F            | ₹d                           | 60 Westfield                                   | Drive                                    |                    | 240 Loud       | lon Road                   |                        |
|       | City/State/ Zip >                                             | New Canaan               | CT 06840                     | Plantsville, C                                 | CT 06479                                 |                    | Concord,       | NH 03301                   |                        |
|       | Phone(s) >                                                    | 917.494.920              | 00                           | 860.426.30                                     | 33                                       |                    | 860.431        | .9700                      |                        |
|       | E-mail >                                                      | CentercoRe               | alty@gmail.con               | tracy@sign                                     | pro-usa.cor                              | n                  | pcolvin@       | nextoreretai               | l.com                  |
|       |                                                               |                          |                              |                                                |                                          |                    |                |                            |                        |
| 4)    | Property Informa                                              | tion:                    | GWB                          | 40                                             |                                          | ft                 | 6              | 71.56                      | ft                     |
|       |                                                               |                          | Zone                         |                                                | Building Frontag                         | е                  |                | Lot Frontage               |                        |
| 5)    |                                                               |                          | VZ/V                         | lew □Reloc                                     | cation DR                                | eplacen            | nent           |                            |                        |
|       | Type of Sign:                                                 |                          |                              | □Freestand                                     | ling \( \square\) Mor                    | nument             |                |                            |                        |
|       |                                                               | □Wall                    | □Projecting                  | Window                                         | □Awning                                  | □Roof              | □Marq          | uee 🗆 Marke                | er                     |
| 5)    | Materials to be u                                             | sed:                     | aluminun                     | n, acrylic & LE                                | .D                                       |                    |                |                            |                        |
| 6)    | How & to what is                                              | sign supporte            | d: attached                  | to ceiling via                                 | 3/8" threaded                            | d rod & t          | oggle bolt     |                            |                        |
| 7)    | Dimensions of sig                                             | ın:                      |                              | B' ff x                                        | 8"                                       | ft                 | equals         | 2                          | sf                     |
|       |                                                               |                          | Le                           | ength                                          | Height                                   |                    |                | Total (Round               | up)                    |
| 8)    | Height Overall:                                               | Ground to                | bottom of sign               | <b>9'</b> ft                                   | G                                        | round to           | top of sign    | 9'8" ft                    |                        |
| 9)    | Illumination:                                                 | □ None                   | ☐ External                   | Internal                                       | * C. |                    | _              | NOT permitted              | in CVP,                |
| ,     |                                                               |                          |                              | •                                              |                                          | S, UT or an        | y Resident     | ial Zones                  |                        |
| 0)    | Does sign projec                                              | t over public p          | property or sidewo           | alk?                                           | V No □                                   | Yes* >             | *              | ft                         | in                     |
| 1)    |                                                               | How far back             | c is leading edge            | of sign from a                                 | ny curb face                             | , ş                | 144'           |                            |                        |
| OTE   | : Any applicant for a permit<br>nifying the City of Concord a | to locate a projecting   | sign over a public right-of- | way, in accordance will as specified by the Fi | th this Ordinance, st                    | hall file with the | ne Code Admini | istrator, a certificate of | insurance<br>rtificate |
| nd th | e permit shall be valid only s<br>should lapse or be cancelle | so long as the certifica | ite remains in effect. The p | policy shall provide for                       | advance notification                     |                    |                |                            |                        |
| 21    | Does the sign rec                                             | nuiro Docion R           | ovious?                      | <b>✓</b> *Yes                                  | □ No Hi                                  | ctoric Dia         | trict Povic    | ew? 🗆 Yes 🗹 N              |                        |
| ~,    |                                                               |                          | Article 28-6-9.f, if         | •                                              |                                          |                    | IIICI KEVIE    | :44 G 162 AG 14            | U                      |
|       | -                                                             |                          | be located in a              | •                                              |                                          | •                  |                |                            |                        |
|       |                                                               |                          | oment requires M             |                                                |                                          | le 28-9-4          | .d.1           |                            |                        |
|       | III.                                                          | The sign are             | a is greater than            | the maximum                                    | in Column 1                              | of Table           |                |                            |                        |
|       | IV/                                                           | The sign is th           | e second or third            | d freestanding                                 | sign on a lot                            |                    |                | Continu                    | had                    |