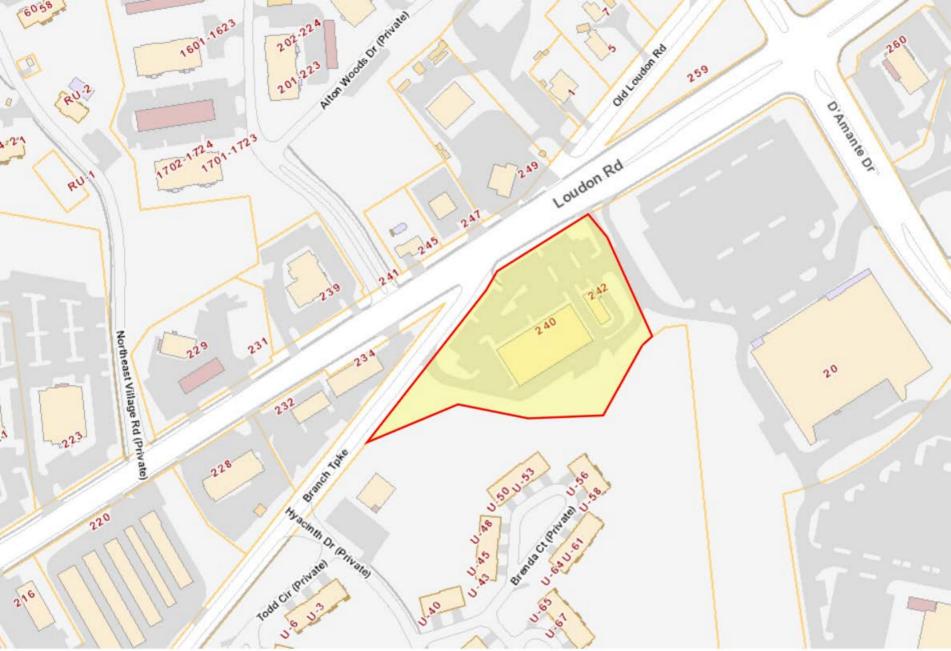

### **GENERAL INFORMATION**

| OWNER'S NAME: CENTERCO CONCORD LLC CONTACT BRIAN GODZIC                                                                                                                    |
|----------------------------------------------------------------------------------------------------------------------------------------------------------------------------|
| STREET ADDRESS: 222 W HILLS RD                                                                                                                                             |
| CITY, STATE, & ZIP CODE: NEW CANDON CT 06840 . 3032                                                                                                                        |
| TELEPHONE #: 603 . 657 . 5227 EMAIL ADDRESS: bg col 24 & com cast, net                                                                                                     |
|                                                                                                                                                                            |
| AGENT'S NAME (IF APPLICABLE): TIM SCHENK FOR LENSCIZORIERS                                                                                                                 |
| STREET ADDRESS: 1170 E. 80 5 ST SVITE ZIL                                                                                                                                  |
| CITY, STATE, & ZIP CODE: BLOOMINGTON. Md 55470                                                                                                                             |
| TELEPHONE #: 952.345.6040 EMAIL ADDRESS: tims @ elderignes.com                                                                                                             |
| APPLICATION FEE \$ 150.                                                                                                                                                    |
| For the property being reviewed, please complete the following:                                                                                                            |
| TYPE OF DESIGN REVIEW: SITE IMPROVEMENTS IN NEW CONSTRUCTION RENOVATION                                                                                                    |
| PROPERTY ADDRESS: 240 LOUDEN RUDD, CONCORD, NH. 03301                                                                                                                      |
| ABUTTING STREETS: LOUDON ROAD + BRONCH TURNPIKE                                                                                                                            |
| Existing Lot Size(s): 3.08 ACRES ORSQUARE FEET                                                                                                                             |
| ASSESSOR'S MAP/BLOCK/LOT #(s): 611 12 43                                                                                                                                   |
| ZONING DISTRICT(S): GWP                                                                                                                                                    |
| OVERLAY DISTRICTS (CHECK ALL THAT APPLY):  HISTORIC (HI): SHORELAND PROTECTION (SP): FLOOD HAZARD (FH):  AQUIFER PROTECTION (AP): PENACOOK LAKE WATERSHED PROTECTION (WS): |
|                                                                                                                                                                            |

### PROJECT DESCRIPTION

Please provide a brief description of your project in the space below.

REMODEL DE EXISTING RETAIL TEMPNE SPACE FOR A NEW LENSCRAPTERS

VISION CONTER. EXTERNAL HOOK INYOWES CLADDING THE EXISTING STOREFROM