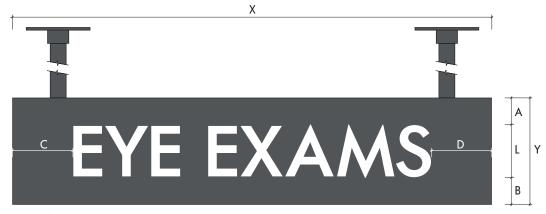

Reference Elevation
SCALE: NTS

| SIGN CODE    | Letter<br>Height <b>L</b> | Cabinet<br>Width <b>X</b> | Cabinet<br>Height <b>Y</b> | Top Margin <b>A</b> | Bottom<br>Margin <b>B</b> | Left<br>Margin <b>C</b> | Right<br>Margin <b>D</b> |
|--------------|---------------------------|---------------------------|----------------------------|---------------------|---------------------------|-------------------------|--------------------------|
| LC05-HC-EE-3 | 4"                        | 3' - 0"                   | 8"                         | 2 1/8"              | 21/8"                     | 4 5/8"                  | 4 5/8"                   |
| LC05-HC-EE-4 | 5"                        | 4' - 0"                   | 11"                        | 23/4"               | 2 3/4"                    | 6 1/8"                  | 6 1/8"                   |
| LC05-HC-EE-6 | 8"                        | 6' - 0"                   | 1' - 4"                    | 4 1/4"              | 4 1/4"                    | 91/8"                   | 91/8"                    |
| LC05-HC-EE-8 | 10"                       | 8' - 0"                   | 1' - 10"                   | 5 3/4"              | 5 3/4"                    | 1'-0 1/8"               | 1'-0 1/8"                |

**NOTE**: The purpose of the size chart shown above is to provide guideline information in selecting the size that meets the needs of each individual condition. The chart is not a restriction for the only sizes available, but a quick reference to evaluate which sign size best satisfies constraints from the survey data.