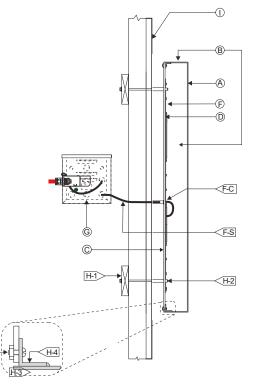

| MATERIAL:       | ALUM. 1/8"                                               |
|-----------------|----------------------------------------------------------|
| COLOR:          | MATTHEWS PAINT, ACRYLIC POLYURETHANE, MP10269 DARK SLATE |
| FINISH:         | MATTE                                                    |
| RETURNS         |                                                          |
| DEPTH:          | 3"                                                       |
| MATERIAL:       | ALUM060                                                  |
| COLOR:          | MATTHEWS PAINT, ACRYLIC POLYURETHANE, MP10269 DARK SLATE |
| FINISH:         | MATTE                                                    |
| ) BACKS:        |                                                          |
| MATERIAL:       | 3/16" CLEAR LEXAN, EXTERIOR FACE SANDED                  |
| ) INSIDE OF CAN |                                                          |
| FINISH:         | PAINTED WHITE                                            |
| ) ILLUMINATION: | WHITE LEDS, 6500K @ LEXAN, SHINES INTO LETTER            |

| F WIRING        |                                               |
|-----------------|-----------------------------------------------|
| F-S             | U/L APPROVED CLASS II LOW VOLTAGE WIRE.       |
| F-C             | 3/8" DIA. HOLE @ LEXAN WITH SPACER COVER,     |
|                 | SPACER FINISH SEE BELOW.                      |
| © POWER SUPPLY  |                                               |
| TYPE:           | REMOTE LED POWER SUPPLY                       |
|                 | HOUSE IN WEATHER-PROOF, TOP ACCESS METAL BOX. |
| VOLTAGE;        | 120V                                          |
| (H) MOUNTING    |                                               |
| H-1             | SEE MOUNTING NOTE.                            |
| H-2             | NUTSERT W/ 11/2" SPACER.                      |
| SPACER FINISH   | SPACERS TO MATCH FASCIA. TAPE NOT ACCEPTABLE  |
| H-3             | 10/24 BOLT & NUT.                             |
| H-4             | 1" x 1" ALUM. ANGLE WELDS TO RETURN.          |
| 1 STOREFRONT MA | TERIAL                                        |
| MATERIAL:       | VARIES                                        |
| COLOR           | VADICE                                        |

Illuminated Halo Lit Letter: Section Detail (CO5-HL-DG-LC) SCALE: NTS

NOTE: Weep holes only necessary for signage on exterior-facing locations.

LENSCRAFTERS

**Project Address:** Lenscrafters 0545 240 Loudon Road Concord, NH