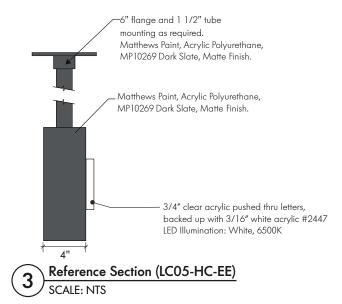

| MATERIAL:       | ALUM. 1/8"                                               |
|-----------------|----------------------------------------------------------|
| COLOR:          | MATTHEWS PAINT, ACRYLIC POLYURETHANE, MP10269 DARK SLATE |
| FINISH:         | MATTE                                                    |
| RETURNS         |                                                          |
| DEPTH:          | 3"                                                       |
| MATERIAL:       | ALUM060                                                  |
| COLOR:          | MATTHEWS PAINT, ACRYLIC POLYURETHANE, MP10269 DARK SLATE |
| FINISH:         | MATTE                                                    |
| ) BACKS:        |                                                          |
| MATERIAL:       | 3/16" CLEAR LEXAN, EXTERIOR FACE SANDED                  |
| ) INSIDE OF CAN |                                                          |
| FINISH:         | PAINTED WHITE                                            |
| ) ILLUMINATION: | WHITE LEDS, 6500K @ LEXAN, SHINES INTO LETTER            |

| F WIRING        |                                               |
|-----------------|-----------------------------------------------|
| F-S             | U/L APPROVED CLASS II LOW VOLTAGE WIRE.       |
| F-C             | 3/8" DIA. HOLE @ LEXAN WITH SPACER COVER,     |
|                 | SPACER FINISH SEE BELOW.                      |
| © POWER SUPPLY  |                                               |
| TYPE:           | REMOTE LED POWER SUPPLY                       |
|                 | HOUSE IN WEATHER-PROOF, TOP ACCESS METAL BOX. |
| VOLTAGE;        | 120V                                          |
| (H) MOUNTING    |                                               |
| H-1             | SEE MOUNTING NOTE.                            |
| H-2             | NUTSERT W/ 11/2" SPACER.                      |
| SPACER FINISH   | SPACERS TO MATCH FASCIA. TAPE NOT ACCEPTABLE  |
| H-3             | 10/24 BOLT & NUT.                             |
| H-4             | 1" x 1" ALUM. ANGLE WELDS TO RETURN.          |
| 1 STOREFRONT MA | TERIAL                                        |
| MATERIAL:       | VARIES                                        |
| COLOR           | VADICE                                        |