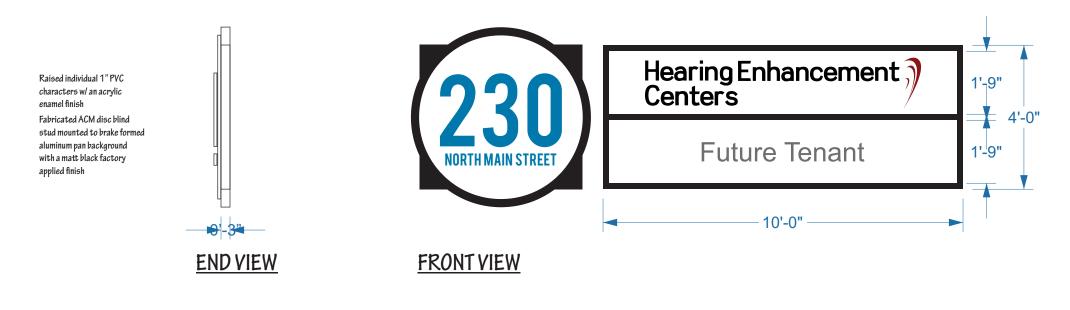

## Wall signs

Qty. (2)

Individual tenant panel with first surface applied high performance vinyl graphic

 07/2020
 3/8" = 1'-0"
 107 Hollis Street Manchester, NH 03101
 627-0003
 This drawing is the property of

 Innovative Design & Flawless Execution of Dimensional Signage
 Complete Storefront Remodeling including Signs-Awnings-Lighting

Brake formed aluminum pans mounted to break formed aluminum pan background with a matt black factory applied finish

## END VIEW

Qty. (1) wall sign 2-tenant directory panels

06/2020

3/16" = 150"

627-0003 This drawing is the property of

FIRSTSign

Innovative Design & Flawless Execution of Dimensional Signage 🛛 Complete Storefront Remodeling including Signs - Awnings - Lighting