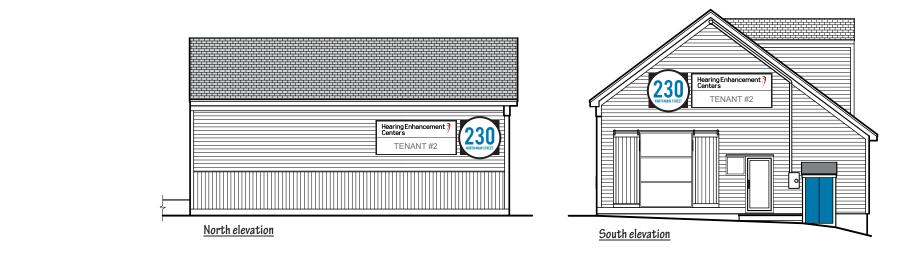

## END VIEW

Qty. (1) wall sign 2-tenant directory panels

06/2020

3/16" = 150"

627-0003 This drawing is the property of

FIRSTSign

Innovative Design & Flawless Execution of Dimensional Signage 🛛 Complete Storefront Remodeling including Signs - Awnings - Lighting