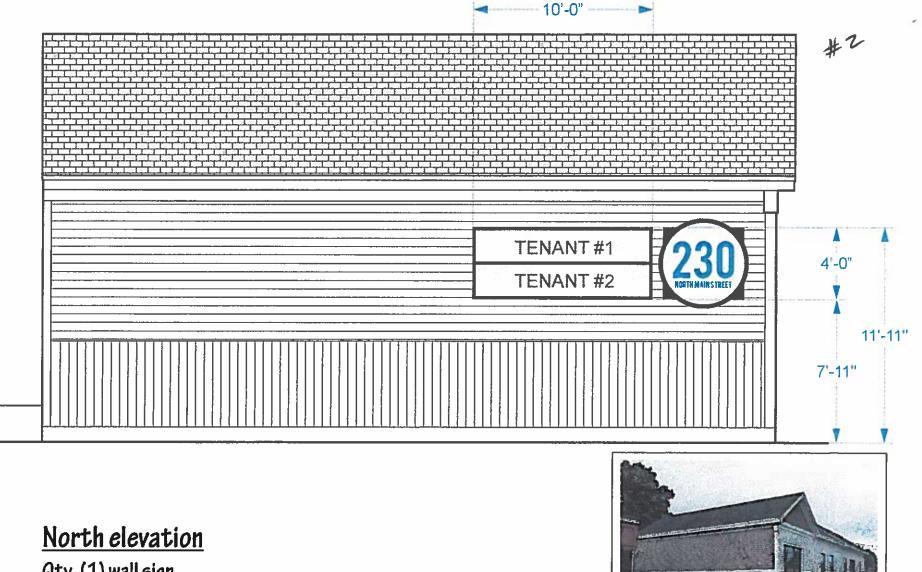

## END VIEW

Qty. (1) wall sign 2-tenant directory panels

06/2020

3/16" = 150"

627-0003 This drawing is the property of

FIRSTSign

Innovative Design & Flawless Execution of Dimensional Signage 🛛 Complete Storefront Remodeling including Signs - Awnings - Lighting