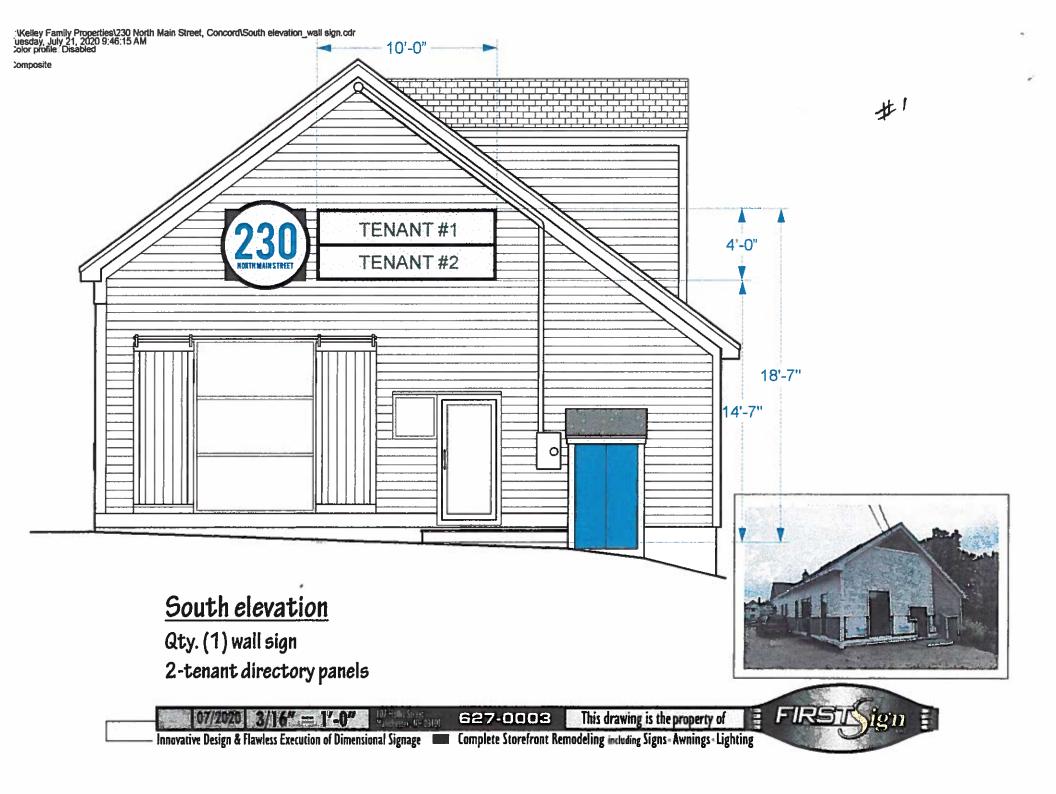

## Wall signs

Qty. (2)

Individual tenant panel with first surface applied high performance vinyl graphic

 07/2020
 3/8" = 1'-0"
 107 Hollis Street Manchester, NH 03101
 627-0003
 This drawing is the property of