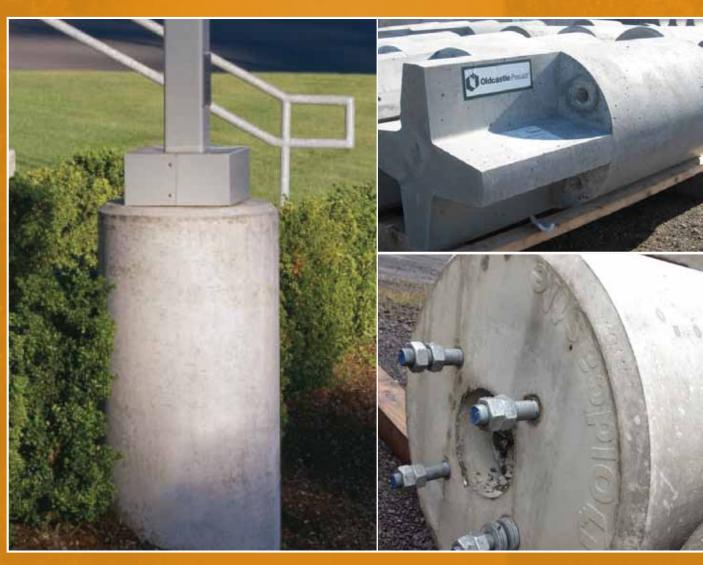

## FEATURES & BENEFITS

The Precast Light Pole Base by Oldcastle Precast allows contractors to easily place light poles. Instead of having to worry about pouring the bases in place and dealing with weather, concrete strength, correct alignment, Oldcastle Precast light pole base are produced in a controlled environment helping us maintain a consistent mix quality and high product standard.

The precast light pole bases facilitate a rapid speed of installation. They provide low initial and life cycle costs and are designed for maintainability and longevity.

#### **Benefits**

- Easy, Fast Installation
- Conduit Ready
- No Dry/Cure Time Required
- Consistent Product Quality
- Same Day Base & Pole Installation
- No On-Site Forming Required

#### **Applications**

- Light Poles
- Menu Boards
- Sign Poles
- Solar Panel Footers
- Flag Poles
- Traffic Signals/Utility Poles