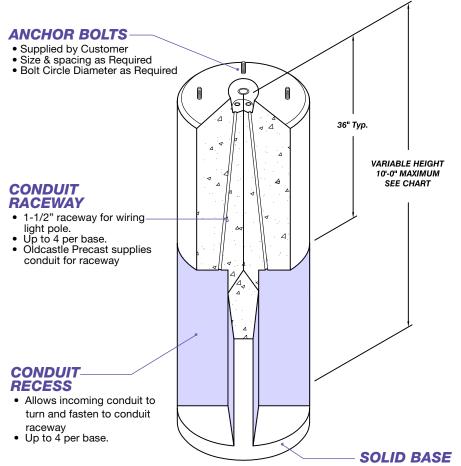

## FEATURES & BENEFITS

The Precast Light Pole Base by Oldcastle Precast allows contractors to easily place light poles. Instead of having to worry about pouring the bases in place and dealing with weather, concrete strength, correct alignment, Oldcastle Precast light pole base are produced in a controlled environment helping us maintain a consistent mix quality and high product standard.

The precast light pole bases facilitate a rapid speed of installation. They provide low initial and life cycle costs and are designed for maintainability and longevity.

#### **Benefits**

- Easy, Fast Installation
- Conduit Ready
- No Dry/Cure Time Required
- Consistent Product Quality
- Same Day Base & Pole Installation
- No On-Site Forming Required

#### **Applications**

- Light Poles
- Menu Boards
- Sign Poles
- Solar Panel Footers
- Flag Poles
- Traffic Signals/Utility Poles