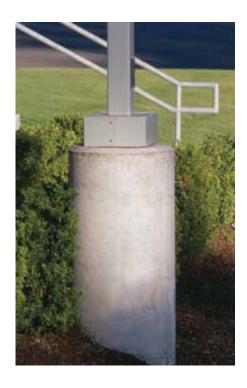

## FEATURES & BENEFITS

The Precast Light Pole Base by Oldcastle Precast allows contractors to easily place light poles. Instead of having to worry about pouring the bases in place and dealing with weather, concrete strength, correct alignment, Oldcastle Precast light pole base are produced in a controlled environment helping us maintain a consistent mix quality and high product standard.

The precast light pole bases facilitate a rapid speed of installation. They provide low initial and life cycle costs and are designed for maintainability and longevity.

#### **Applications**

- Light Poles
- Menu Boards
- Sign Poles
- Solar Panel Footers
- Flag Poles
- Traffic Signals/Utility Poles