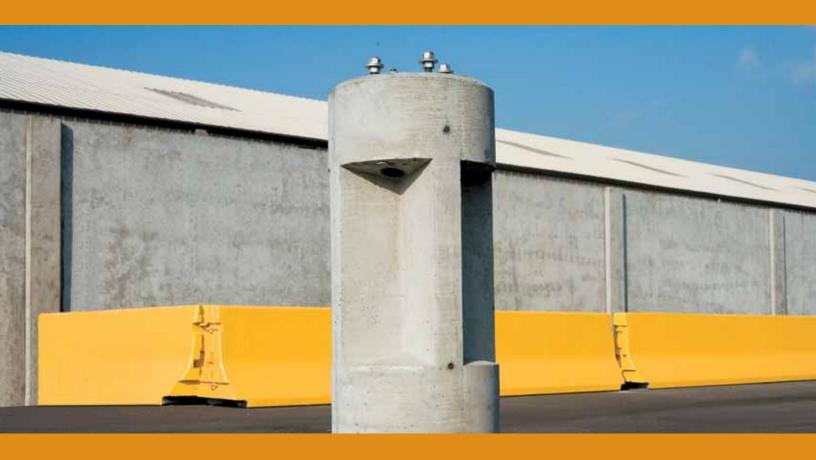

## FEATURES & BENEFITS

The Precast Light Pole Base by Oldcastle Precast allows contractors to easily place light poles. Instead of having to worry about pouring the bases in place and dealing with weather, concrete strength, correct alignment, Oldcastle Precast light pole base are produced in a controlled environment helping us maintain a consistent mix quality and high product standard.

The precast light pole bases facilitate a rapid speed of installation. They provide low initial and life cycle costs and are designed for maintainability and longevity.

#### **Benefits**

- Easy, Fast Installation
- Conduit Ready
- No Dry/Cure Time Required
- Consistent Product Quality
- Same Day Base & Pole Installation
- No On-Site Forming Required