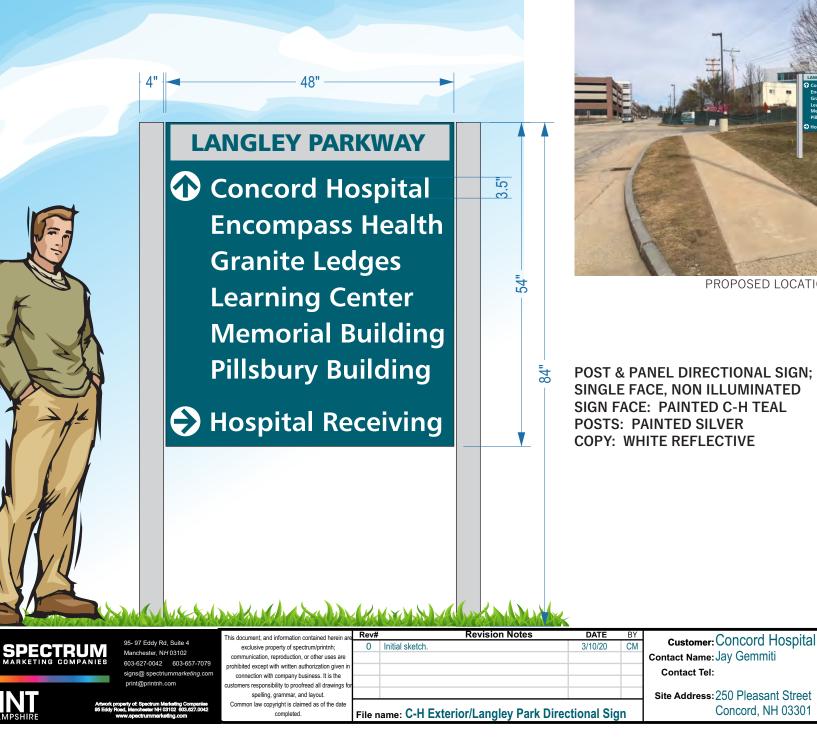

ft

sf

in

existing signs to be demolished

proposed location of new sign

PROPOSED LOCATION. APPROXIMATE SIZE.

POST & PANEL DIRECTIONAL SIGN; SCALE 1:16; 18SF SINGLE FACE, NON ILLUMINATED SIGN FACE: PAINTED C-H TEAL POSTS: PAINTED SILVER **COPY: WHITE REFLECTIVE** 