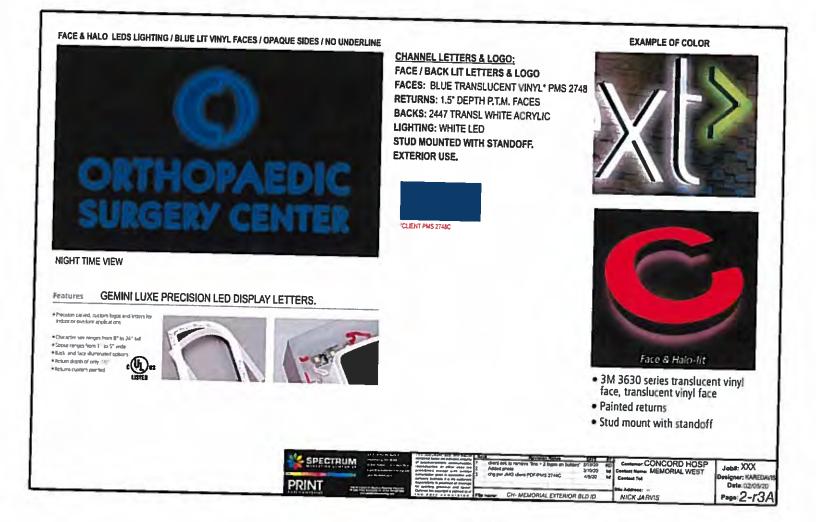

## **APPLICATION TO ERECT A SIGN**

1) Address where sign is to be erected:

116 Langley Parkway

2)

Message as shown on sign:

Orthopaedic Surgery Center

| 3) <u>Property Ow</u>                                                                                                                                                                                                                                                                                                                                                                                                                                                                                                                                                                                                                                                                              |                                                                                      | Property Owner Ir               | <u>nformation</u>          | <u>Sign Ins</u>                                    | <u>taller Info</u> | rmation           | Sign Owner Information                                        |                  |    |  |
|----------------------------------------------------------------------------------------------------------------------------------------------------------------------------------------------------------------------------------------------------------------------------------------------------------------------------------------------------------------------------------------------------------------------------------------------------------------------------------------------------------------------------------------------------------------------------------------------------------------------------------------------------------------------------------------------------|--------------------------------------------------------------------------------------|---------------------------------|----------------------------|----------------------------------------------------|--------------------|-------------------|---------------------------------------------------------------|------------------|----|--|
|                                                                                                                                                                                                                                                                                                                                                                                                                                                                                                                                                                                                                                                                                                    | Name >                                                                               | Concord Hospi                   | tal                        | Spectrum Marketing                                 |                    |                   |                                                               |                  |    |  |
|                                                                                                                                                                                                                                                                                                                                                                                                                                                                                                                                                                                                                                                                                                    | Address >                                                                            | 250 Pleasant                    |                            |                                                    |                    |                   |                                                               | Concord Hospital |    |  |
| (                                                                                                                                                                                                                                                                                                                                                                                                                                                                                                                                                                                                                                                                                                  | City/State/ Zip >                                                                    | Concord, NH 0                   | 95 Eddy                    |                                                    |                    |                   | 250 Pleasant St                                               |                  |    |  |
|                                                                                                                                                                                                                                                                                                                                                                                                                                                                                                                                                                                                                                                                                                    | Phone(s) >                                                                           | 603-415-6688                    | Manchest                   |                                                    | 03102              | Concord, NH 03301 |                                                               |                  |    |  |
|                                                                                                                                                                                                                                                                                                                                                                                                                                                                                                                                                                                                                                                                                                    | E-mail > jgemmiti@crhc.                                                              |                                 |                            | 603-581-8483<br>njarvisespectrummarketing.com      |                    |                   | 603-415-6688                                                  |                  |    |  |
|                                                                                                                                                                                                                                                                                                                                                                                                                                                                                                                                                                                                                                                                                                    |                                                                                      |                                 |                            |                                                    |                    |                   | jgemmiti@crhc.org                                             |                  |    |  |
|                                                                                                                                                                                                                                                                                                                                                                                                                                                                                                                                                                                                                                                                                                    |                                                                                      |                                 |                            | _                                                  |                    |                   |                                                               |                  |    |  |
| <ol> <li>Property Information:</li> </ol>                                                                                                                                                                                                                                                                                                                                                                                                                                                                                                                                                                                                                                                          |                                                                                      |                                 |                            |                                                    |                    | fi                |                                                               |                  | ft |  |
|                                                                                                                                                                                                                                                                                                                                                                                                                                                                                                                                                                                                                                                                                                    |                                                                                      |                                 | Zone                       | Buile                                              | ding Fronta        |                   |                                                               | Lot Frontage     |    |  |
| 5)                                                                                                                                                                                                                                                                                                                                                                                                                                                                                                                                                                                                                                                                                                 |                                                                                      |                                 | New Relocation Replacement |                                                    |                    |                   |                                                               |                  |    |  |
| Type of Sign:                                                                                                                                                                                                                                                                                                                                                                                                                                                                                                                                                                                                                                                                                      |                                                                                      |                                 |                            | OFreestanding OMonument                            |                    |                   |                                                               |                  |    |  |
|                                                                                                                                                                                                                                                                                                                                                                                                                                                                                                                                                                                                                                                                                                    |                                                                                      |                                 | ojecting (                 | _                                                  | -                  |                   |                                                               |                  |    |  |
| 5) Mo                                                                                                                                                                                                                                                                                                                                                                                                                                                                                                                                                                                                                                                                                              | aterials to be us                                                                    |                                 | □Window<br>C, vinyl        | Awning                                             |                    | Marqu             | ee 🛛 Mark                                                     | er               |    |  |
| 6} Ho                                                                                                                                                                                                                                                                                                                                                                                                                                                                                                                                                                                                                                                                                              | -                                                                                    |                                 |                            | unt with                                           | stand              | Sff               |                                                               |                  |    |  |
|                                                                                                                                                                                                                                                                                                                                                                                                                                                                                                                                                                                                                                                                                                    | Dimensions of sign:                                                                  |                                 |                            |                                                    |                    |                   |                                                               |                  |    |  |
|                                                                                                                                                                                                                                                                                                                                                                                                                                                                                                                                                                                                                                                                                                    |                                                                                      |                                 | Len                        | <u>l2_ftx</u><br>gth                               | 7                  |                   | equals -                                                      | 84<br>           | sf |  |
| 8) Hei                                                                                                                                                                                                                                                                                                                                                                                                                                                                                                                                                                                                                                                                                             | leight Overall: Ground to bottom of sign                                             |                                 |                            | ~26ft                                              |                    | Ground to         | top of sign                                                   | ~32 ft           |    |  |
| 9) [[[u                                                                                                                                                                                                                                                                                                                                                                                                                                                                                                                                                                                                                                                                                            | mination:                                                                            | C None C External               |                            | A Internal Internally illuminated<br>IS, UT or any |                    |                   | signs are <u>NOT</u> permitted in CVP,<br>/ Residential Zones |                  |    |  |
| 10) Doi                                                                                                                                                                                                                                                                                                                                                                                                                                                                                                                                                                                                                                                                                            | es sign project (                                                                    | over public property            | orsidewall                 | 12                                                 | M No.              | □ Yes* >          |                                                               |                  |    |  |
| 11)                                                                                                                                                                                                                                                                                                                                                                                                                                                                                                                                                                                                                                                                                                | oes sign project over public property or sidewalk<br>How far back is leading edge of |                                 |                            |                                                    |                    |                   |                                                               | ft               | in |  |
| NOTE: Any                                                                                                                                                                                                                                                                                                                                                                                                                                                                                                                                                                                                                                                                                          | applicant for a permit to                                                            | Incate a projecting sign over a | and the second             |                                                    |                    | •                 |                                                               |                  |    |  |
| NOTE: Any applicant for a permit to locate a projecting sign over a public right-of-way, in accordance with this Ordinance, shall file with the Code Administrator, a certificate of insurance indemnifying the City of Concord against any form of liability in a minimum amount as specified by the Finance Director. No permit shall be issued prior to the receipt of said certificate and the permit shall be valid only so long as the certificate remains in effect. The policy shall provide for advance notification to the Code Administrator in the event of said certificate policy should lapse or be cancelled, the applicant shall remove the sign immediately. (Article 28-6-11.a) |                                                                                      |                                 |                            |                                                    |                    |                   |                                                               |                  |    |  |

#### APPLICATION TO ERECT A SIGN

Permit #

| 1)    | Address where sign is to be erected:                                                          |                                                      |                                                   | 116                               | 116 Langley Parkway              |               |                                     |                                |                        |                 |       |  |
|-------|-----------------------------------------------------------------------------------------------|------------------------------------------------------|---------------------------------------------------|-----------------------------------|----------------------------------|---------------|-------------------------------------|--------------------------------|------------------------|-----------------|-------|--|
| 2)    | 2) Messo                                                                                      |                                                      |                                                   |                                   | sage as shown on sign:           |               |                                     |                                |                        |                 |       |  |
|       |                                                                                               | Wayfindi                                             | ng Directo                                        | ory, pl                           | .ease s                          | ee att        | ached                               |                                |                        |                 |       |  |
|       |                                                                                               |                                                      |                                                   |                                   |                                  |               |                                     |                                |                        |                 |       |  |
|       |                                                                                               |                                                      |                                                   |                                   |                                  |               |                                     |                                |                        |                 |       |  |
| 3)    |                                                                                               | Property Owner Information                           |                                                   |                                   | Sign Installer Information       |               |                                     |                                | Sign Owner Information |                 |       |  |
|       | Name >                                                                                        | Concord Hospital                                     |                                                   |                                   | Spectrum Marketing               |               |                                     |                                | Concord Hospital       |                 |       |  |
|       | Address >                                                                                     | 250 Pleasant St                                      |                                                   |                                   | 95 Eddy Rd Ste 101               |               |                                     |                                | 250 Pleasant St        |                 |       |  |
|       | City/State/ Zip >                                                                             | Concord, NH 03301                                    |                                                   |                                   | Manchester, NH 03102             |               |                                     |                                | Concord, NH 03301      |                 |       |  |
|       | Phone(s) >                                                                                    | 603-415-6688                                         |                                                   | 603                               | 603-581-8483                     |               |                                     |                                | 603-415-6688           |                 |       |  |
|       | E-mail > jgemmiti@crhc.org                                                                    |                                                      | njar                                              | njarvis@spectrummarketing.com     |                                  |               |                                     | jgemmiti@crhc.org              |                        |                 |       |  |
|       |                                                                                               |                                                      |                                                   |                                   |                                  |               |                                     |                                |                        |                 |       |  |
| 4)    | · · · · · · · · · · · · · · · · · · ·                                                         |                                                      |                                                   |                                   | ft                               |               |                                     |                                |                        |                 |       |  |
|       |                                                                                               |                                                      | Zone                                              | Э                                 | Buildi                           | ng Frontag    | е                                   |                                | Lot Fronta             | ige             |       |  |
| 5)    |                                                                                               |                                                      |                                                   | □New                              | ⊠Reloco                          | ation [       | Replace                             | ement                          |                        |                 |       |  |
|       | Type of Sign:                                                                                 |                                                      |                                                   | 🖾 Fr                              | eestandir                        | ng 🗆 N        | Nonumen                             | t                              |                        |                 |       |  |
|       |                                                                                               | □Wall                                                | Projecting                                        | <b>u</b> Wir                      | ndow [                           | Awning        | Roo                                 | f 🛛 Marqu                      | Jee 🛛                  | Marker          |       |  |
| 5)    | Materials to be u                                                                             | obeused: _acryli                                     |                                                   |                                   | c, vinyl                         |               |                                     |                                |                        |                 |       |  |
| 6)    | How & to what is sign supported: post &                                                       |                                                      |                                                   | & pan                             | el                               |               |                                     |                                |                        |                 |       |  |
| 7)    | ) Dimensions of sign:                                                                         |                                                      |                                                   | 4                                 | ft x                             | 4             | .5                                  | t equals                       |                        | 18              | st    |  |
|       |                                                                                               |                                                      |                                                   | Length                            |                                  | Heig          | ght                                 |                                |                        | Total           |       |  |
| 8)    | Height Overall:                                                                               | Ground to                                            | bottom of sign                                    | 3                                 | ft                               |               | Ground t                            | o top of sign                  | 7                      | ft              |       |  |
| 9)    | Illumination:                                                                                 | None                                                 | External                                          | 🗆 In                              | ternal                           | Internal      | -                                   | ted signs are<br>any Residenti |                        | mitted in       | CVP,  |  |
| 10)   | Does sign projec                                                                              | t over public p                                      | property or side                                  | ewalk?                            |                                  | 🛛 No          | □ Yes* >                            | *                              |                        | ft              | in    |  |
| 11)   |                                                                                               | How far back                                         | k is leading ed                                   | ge of sigr                        | n from an                        | y curb fa     | iceș                                |                                |                        |                 |       |  |
| indem | : Any applicant for a permit<br>nifying the City of Concord a<br>e permit shall be valid only | t to locate a projecting<br>against any form of lial | sign over a public righ<br>pility in a minimum am | t-of-way, in ac<br>ount as specif | cordance with<br>ied by the Fina | this Ordinanc | e, shall file with<br>No permit sha | II be issued prior to          | the receipt of         | of said certifi | icate |  |