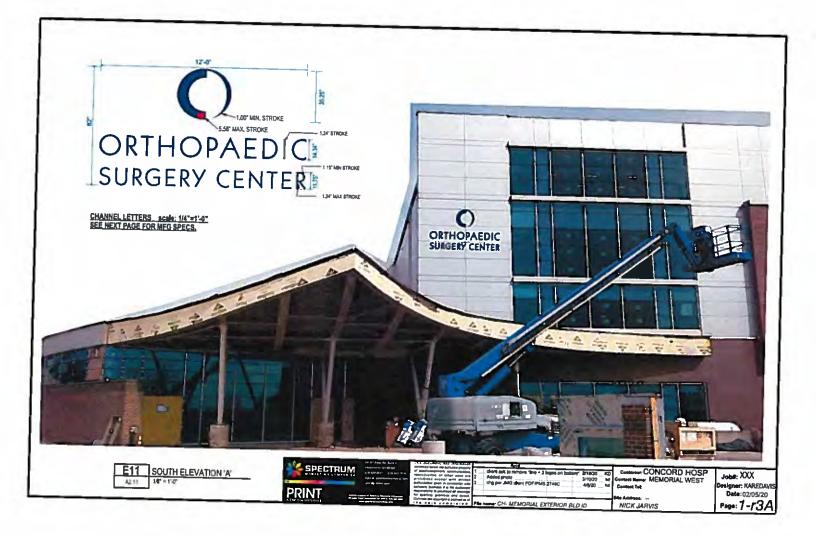

## **APPLICATION TO ERECT A SIGN**

1) Address where sign is to be erected:

116 Langley Parkway

2)

Message as shown on sign:

Orthopaedic Surgery Center

| 3) <u>Property Ow</u>                                                                                                                                                                                                                                                                                                                                                                                                                                                                                                                                                                                                                                                                              |                                                                                      | Property Owner Ir               | <u>nformation</u>          | <u>Sign Ins</u>                                    | <u>taller Info</u> | rmation           | Sign Owner Information                                        |                  |    |  |
|----------------------------------------------------------------------------------------------------------------------------------------------------------------------------------------------------------------------------------------------------------------------------------------------------------------------------------------------------------------------------------------------------------------------------------------------------------------------------------------------------------------------------------------------------------------------------------------------------------------------------------------------------------------------------------------------------|--------------------------------------------------------------------------------------|---------------------------------|----------------------------|----------------------------------------------------|--------------------|-------------------|---------------------------------------------------------------|------------------|----|--|
|                                                                                                                                                                                                                                                                                                                                                                                                                                                                                                                                                                                                                                                                                                    | Name >                                                                               | Concord Hospi                   | tal                        | Spectrum Marketing                                 |                    |                   |                                                               |                  |    |  |
|                                                                                                                                                                                                                                                                                                                                                                                                                                                                                                                                                                                                                                                                                                    | Address >                                                                            | 250 Pleasant                    |                            |                                                    |                    |                   |                                                               | Concord Hospital |    |  |
| (                                                                                                                                                                                                                                                                                                                                                                                                                                                                                                                                                                                                                                                                                                  | City/State/ Zip >                                                                    | Concord, NH 0                   | 95 Eddy                    |                                                    |                    |                   | 250 Pleasant St                                               |                  |    |  |
|                                                                                                                                                                                                                                                                                                                                                                                                                                                                                                                                                                                                                                                                                                    | Phone(s) >                                                                           | 603-415-6688                    | Manchest                   |                                                    | 03102              | Concord, NH 03301 |                                                               |                  |    |  |
|                                                                                                                                                                                                                                                                                                                                                                                                                                                                                                                                                                                                                                                                                                    | E-mail > jgemmiti@crhc.                                                              |                                 |                            | 603-581-8483<br>njarvisespectrummarketing.com      |                    |                   | 603-415-6688                                                  |                  |    |  |
|                                                                                                                                                                                                                                                                                                                                                                                                                                                                                                                                                                                                                                                                                                    |                                                                                      |                                 |                            |                                                    |                    |                   | jgemmiti@crhc.org                                             |                  |    |  |
|                                                                                                                                                                                                                                                                                                                                                                                                                                                                                                                                                                                                                                                                                                    |                                                                                      |                                 |                            | _                                                  |                    |                   |                                                               |                  |    |  |
| <ol> <li>Property Information:</li> </ol>                                                                                                                                                                                                                                                                                                                                                                                                                                                                                                                                                                                                                                                          |                                                                                      |                                 |                            |                                                    |                    | fi                |                                                               |                  | ft |  |
|                                                                                                                                                                                                                                                                                                                                                                                                                                                                                                                                                                                                                                                                                                    |                                                                                      |                                 | Zone                       | Buile                                              | ding Fronta        |                   |                                                               | Lot Frontage     |    |  |
| 5)                                                                                                                                                                                                                                                                                                                                                                                                                                                                                                                                                                                                                                                                                                 |                                                                                      |                                 | New Relocation Replacement |                                                    |                    |                   |                                                               |                  |    |  |
| Type of Sign:                                                                                                                                                                                                                                                                                                                                                                                                                                                                                                                                                                                                                                                                                      |                                                                                      |                                 |                            | OFreestanding OMonument                            |                    |                   |                                                               |                  |    |  |
|                                                                                                                                                                                                                                                                                                                                                                                                                                                                                                                                                                                                                                                                                                    |                                                                                      |                                 | ojecting (                 | _                                                  | -                  |                   |                                                               |                  |    |  |
| 5) Mo                                                                                                                                                                                                                                                                                                                                                                                                                                                                                                                                                                                                                                                                                              | aterials to be us                                                                    |                                 | □Window<br>C, vinyl        | Awning                                             |                    | Marqu             | ee 🛛 Mark                                                     | er               |    |  |
| 6} Ho                                                                                                                                                                                                                                                                                                                                                                                                                                                                                                                                                                                                                                                                                              | -                                                                                    |                                 |                            | unt with                                           | stand              | Sff               |                                                               |                  |    |  |
|                                                                                                                                                                                                                                                                                                                                                                                                                                                                                                                                                                                                                                                                                                    | Dimensions of sign:                                                                  |                                 |                            |                                                    |                    |                   |                                                               |                  |    |  |
|                                                                                                                                                                                                                                                                                                                                                                                                                                                                                                                                                                                                                                                                                                    |                                                                                      |                                 | Len                        | <u>l2_ftx</u><br>gth                               | 7                  |                   | equals -                                                      | 84<br>           | sf |  |
| 8) Hei                                                                                                                                                                                                                                                                                                                                                                                                                                                                                                                                                                                                                                                                                             | leight Overall: Ground to bottom of sign                                             |                                 |                            | ~26ft                                              |                    | Ground to         | top of sign                                                   | ~32 ft           |    |  |
| 9) [[[u                                                                                                                                                                                                                                                                                                                                                                                                                                                                                                                                                                                                                                                                                            | mination:                                                                            | C None C External               |                            | A Internal Internally illuminated<br>IS, UT or any |                    |                   | signs are <u>NOT</u> permitted in CVP,<br>/ Residential Zones |                  |    |  |
| 10) Doi                                                                                                                                                                                                                                                                                                                                                                                                                                                                                                                                                                                                                                                                                            | es sign project (                                                                    | over public property            | orsidewall                 | 12                                                 | M No.              | □ Yes* >          |                                                               |                  |    |  |
| 11)                                                                                                                                                                                                                                                                                                                                                                                                                                                                                                                                                                                                                                                                                                | oes sign project over public property or sidewalk<br>How far back is leading edge of |                                 |                            |                                                    |                    |                   |                                                               | ft               | in |  |
| NOTE: Any                                                                                                                                                                                                                                                                                                                                                                                                                                                                                                                                                                                                                                                                                          | applicant for a permit to                                                            | Incate a projecting sign over a | and the second             |                                                    |                    | •                 |                                                               |                  |    |  |
| NOTE: Any applicant for a permit to locate a projecting sign over a public right-of-way, in accordance with this Ordinance, shall file with the Code Administrator, a certificate of insurance indemnifying the City of Concord against any form of liability in a minimum amount as specified by the Finance Director. No permit shall be issued prior to the receipt of said certificate and the permit shall be valid only so long as the certificate remains in effect. The policy shall provide for advance notification to the Code Administrator in the event of said certificate policy should lapse or be cancelled, the applicant shall remove the sign immediately. (Article 28-6-11.a) |                                                                                      |                                 |                            |                                                    |                    |                   |                                                               |                  |    |  |

#### APPLICATION TO ERECT A SIGN

Permit #

| 1)    | Address where sign is to be erected:                                                          |                                                      |                                                   | 116                               | 116 Langley Parkway              |               |                                     |                                |                        |                 |       |  |
|-------|-----------------------------------------------------------------------------------------------|------------------------------------------------------|---------------------------------------------------|-----------------------------------|----------------------------------|---------------|-------------------------------------|--------------------------------|------------------------|-----------------|-------|--|
| 2)    | 2) Messo                                                                                      |                                                      |                                                   |                                   | sage as shown on sign:           |               |                                     |                                |                        |                 |       |  |
|       |                                                                                               | Wayfindi                                             | ng Directo                                        | ory, pl                           | .ease s                          | ee att        | ached                               |                                |                        |                 |       |  |
|       |                                                                                               |                                                      |                                                   |                                   |                                  |               |                                     |                                |                        |                 |       |  |
|       |                                                                                               |                                                      |                                                   |                                   |                                  |               |                                     |                                |                        |                 |       |  |
| 3)    |                                                                                               | Property Owner Information                           |                                                   |                                   | Sign Installer Information       |               |                                     |                                | Sign Owner Information |                 |       |  |
|       | Name >                                                                                        | Concord Hospital                                     |                                                   |                                   | Spectrum Marketing               |               |                                     |                                | Concord Hospital       |                 |       |  |
|       | Address >                                                                                     | 250 Pleasant St                                      |                                                   |                                   | 95 Eddy Rd Ste 101               |               |                                     |                                | 250 Pleasant St        |                 |       |  |
|       | City/State/ Zip >                                                                             | Concord, NH 03301                                    |                                                   |                                   | Manchester, NH 03102             |               |                                     |                                | Concord, NH 03301      |                 |       |  |
|       | Phone(s) >                                                                                    | 603-415-6688                                         |                                                   | 603                               | 603-581-8483                     |               |                                     |                                | 603-415-6688           |                 |       |  |
|       | E-mail > jgemmiti@crhc.org                                                                    |                                                      | njar                                              | njarvis@spectrummarketing.com     |                                  |               |                                     | jgemmiti@crhc.org              |                        |                 |       |  |
|       |                                                                                               |                                                      |                                                   |                                   |                                  |               |                                     |                                |                        |                 |       |  |
| 4)    | · · · · · · · · · · · · · · · · · · ·                                                         |                                                      |                                                   |                                   | ft                               |               |                                     |                                |                        |                 |       |  |
|       |                                                                                               |                                                      | Zone                                              | Э                                 | Buildi                           | ng Frontag    | е                                   |                                | Lot Fronta             | ige             |       |  |
| 5)    |                                                                                               |                                                      |                                                   | □New                              | ⊠Reloco                          | ation [       | Replace                             | ement                          |                        |                 |       |  |
|       | Type of Sign:                                                                                 |                                                      |                                                   | 🖾 Fr                              | eestandir                        | ng 🗆 N        | Nonumen                             | t                              |                        |                 |       |  |
|       |                                                                                               | □Wall                                                | Projecting                                        | <b>u</b> Wir                      | ndow [                           | Awning        | Roo                                 | f 🛛 Marqu                      | Jee 🛛                  | Marker          |       |  |
| 5)    | Materials to be u                                                                             | obeused: _acryli                                     |                                                   |                                   | c, vinyl                         |               |                                     |                                |                        |                 |       |  |
| 6)    | How & to what is sign supported: post &                                                       |                                                      |                                                   | & pan                             | el                               |               |                                     |                                |                        |                 |       |  |
| 7)    | ) Dimensions of sign:                                                                         |                                                      |                                                   | 4                                 | ft x                             | 4             | .5                                  | t equals                       |                        | 18              | st    |  |
|       |                                                                                               |                                                      |                                                   | Length                            |                                  | Heig          | ght                                 |                                |                        | Total           |       |  |
| 8)    | Height Overall:                                                                               | Ground to                                            | bottom of sign                                    | 3                                 | ft                               |               | Ground t                            | o top of sign                  | 7                      | ft              |       |  |
| 9)    | Illumination:                                                                                 | None                                                 | External                                          | 🗆 In                              | ternal                           | Internal      | -                                   | ted signs are<br>any Residenti |                        | mitted in       | CVP,  |  |
| 10)   | Does sign projec                                                                              | t over public p                                      | property or side                                  | ewalk?                            |                                  | 🛛 No          | □ Yes* >                            | *                              |                        | ft              | in    |  |
| 11)   |                                                                                               | How far back                                         | k is leading ed                                   | ge of sigr                        | n from an                        | y curb fa     | iceș                                |                                |                        |                 |       |  |
| indem | : Any applicant for a permit<br>nifying the City of Concord a<br>e permit shall be valid only | t to locate a projecting<br>against any form of lial | sign over a public righ<br>pility in a minimum am | t-of-way, in ac<br>ount as specif | cordance with<br>ied by the Fina | this Ordinanc | e, shall file with<br>No permit sha | II be issued prior to          | the receipt of         | of said certifi | icate |  |