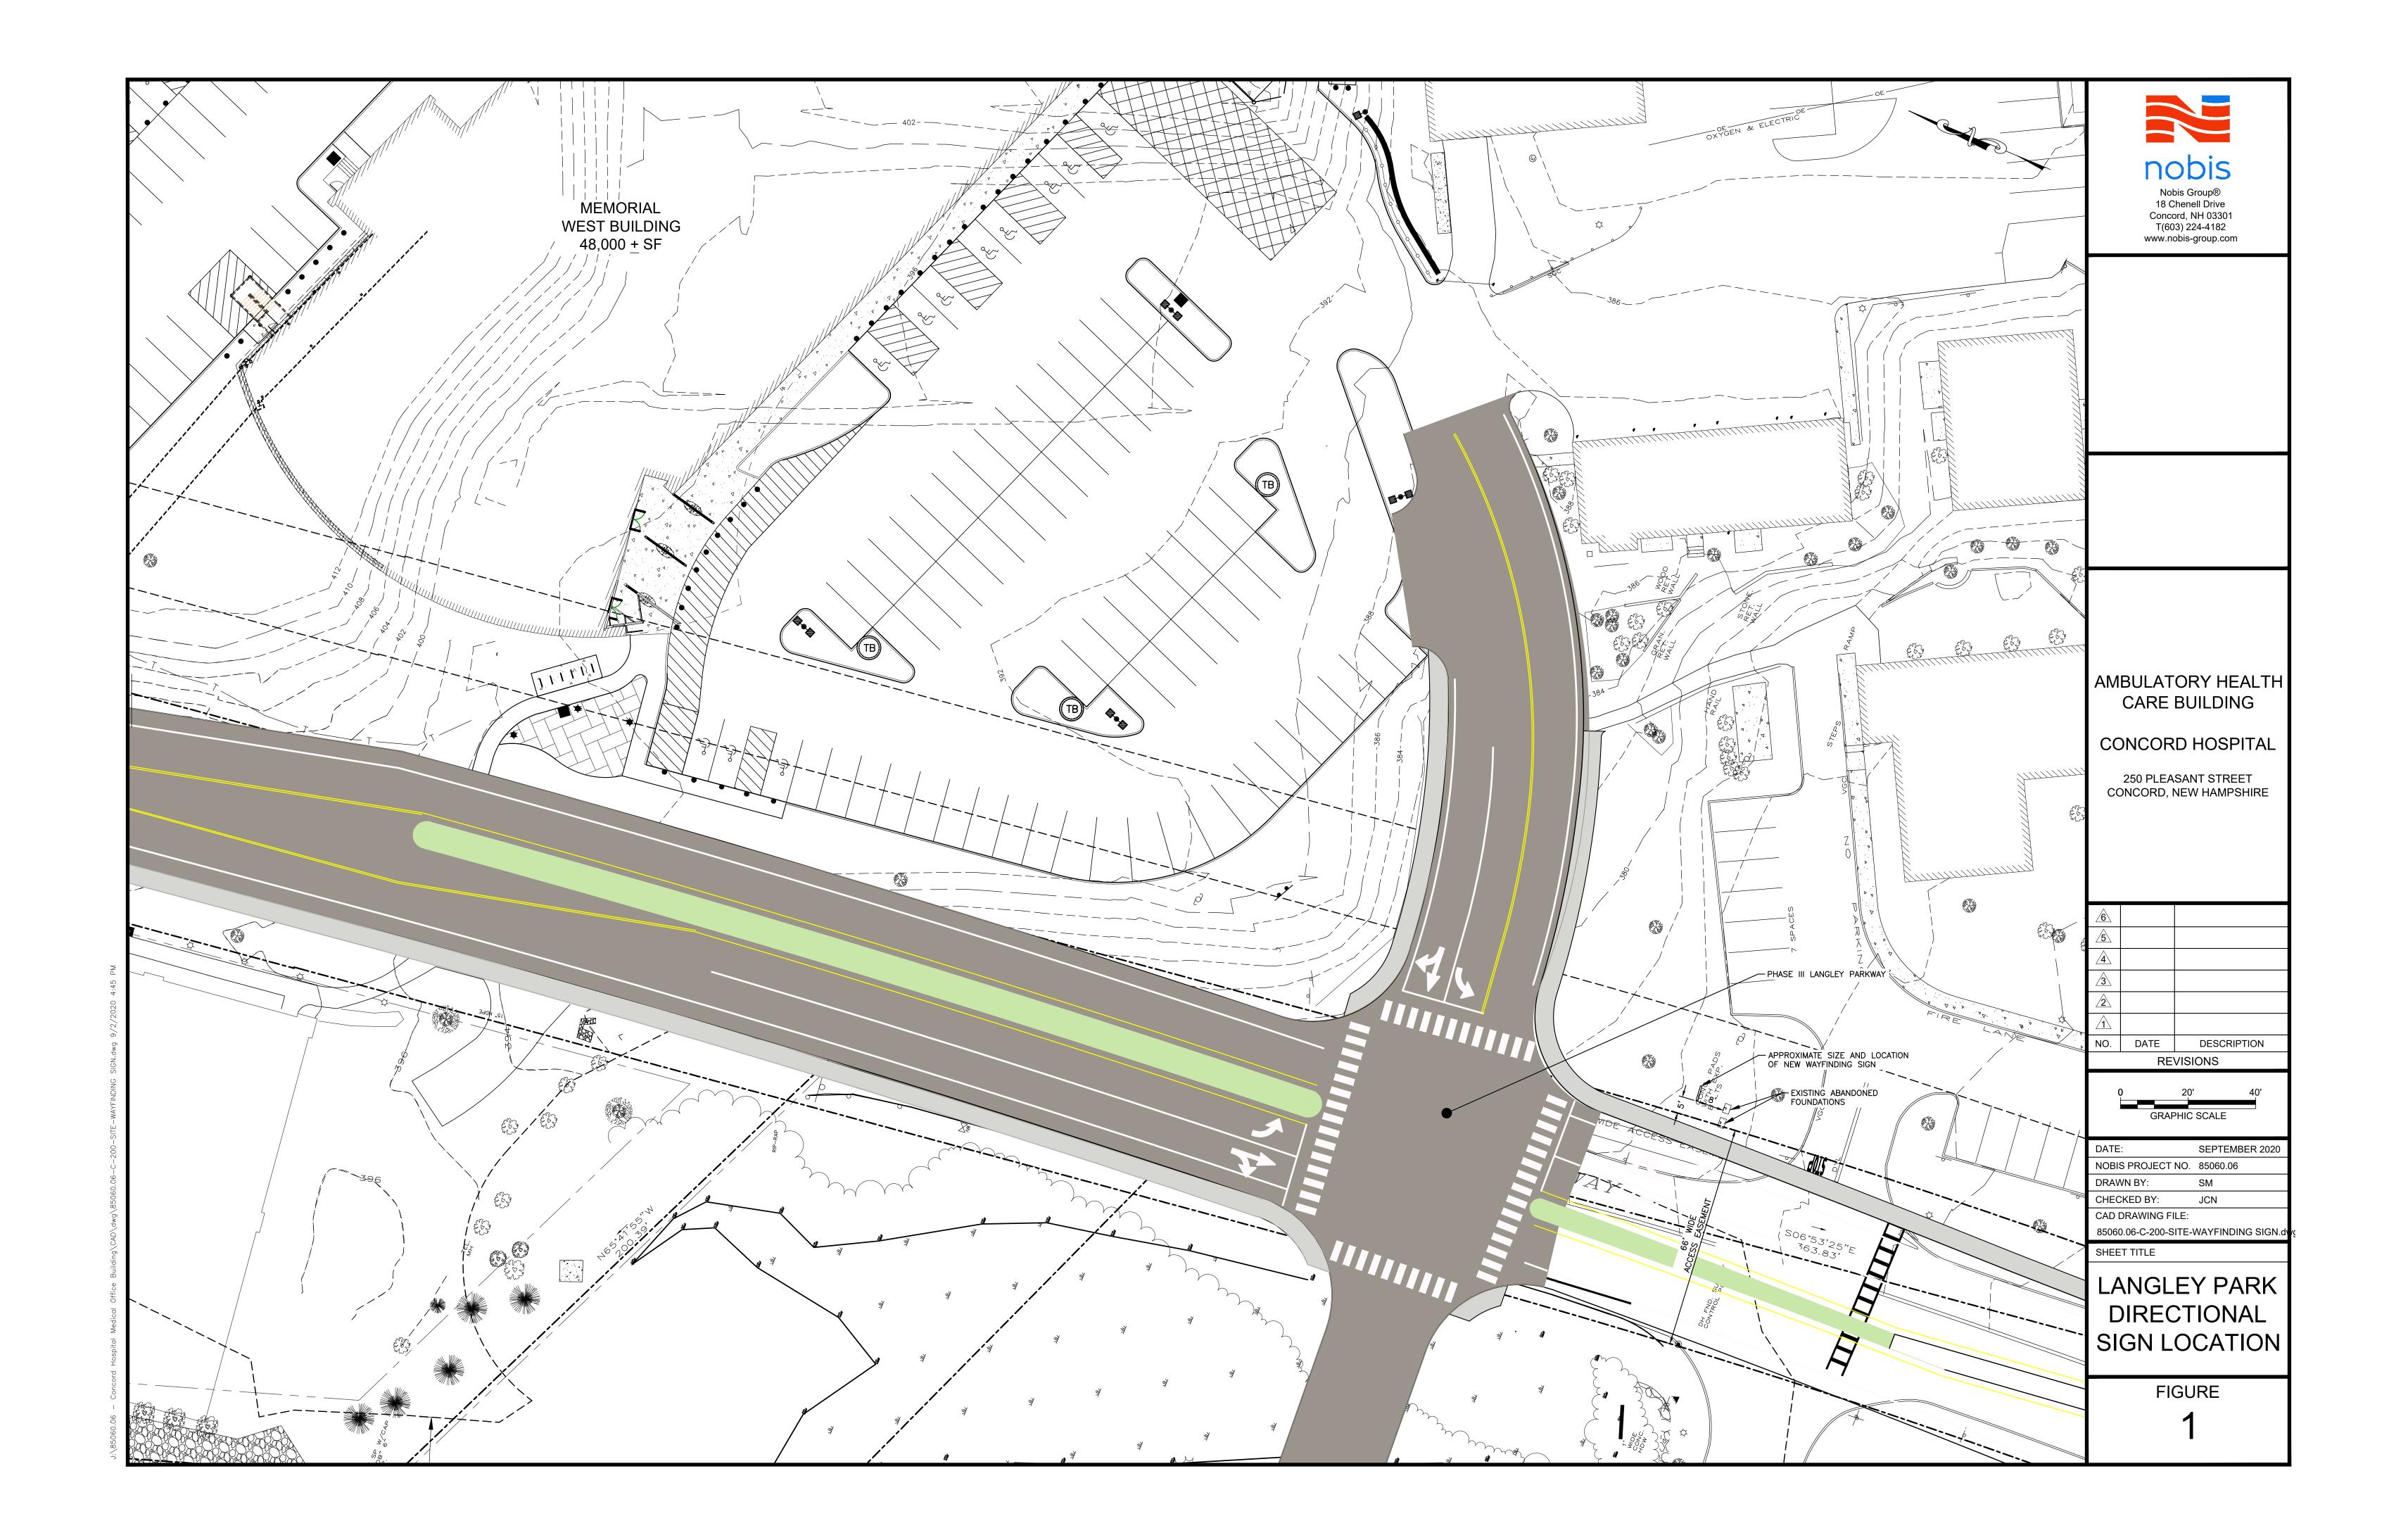

ft

sf

in

existing signs to be demolished

proposed location of new sign

PROPOSED LOCATION. APPROXIMATE SIZE.

POST & PANEL DIRECTIONAL SIGN; SCALE 1:16; 18SF SINGLE FACE, NON ILLUMINATED SIGN FACE: PAINTED C-H TEAL POSTS: PAINTED SILVER **COPY: WHITE REFLECTIVE** 