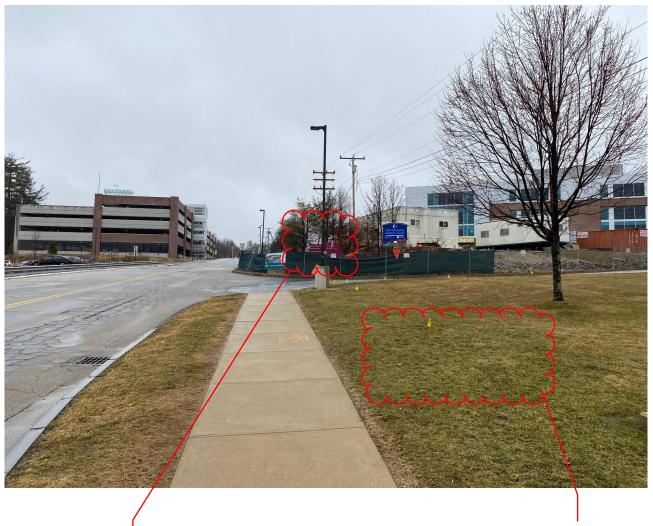

ft

sf

in

existing signs to be demolished

proposed location of new sign

PROPOSED LOCATION. APPROXIMATE SIZE.

POST & PANEL DIRECTIONAL SIGN; SCALE 1:16; 18SF SINGLE FACE, NON ILLUMINATED SIGN FACE: PAINTED C-H TEAL POSTS: PAINTED SILVER **COPY: WHITE REFLECTIVE** 