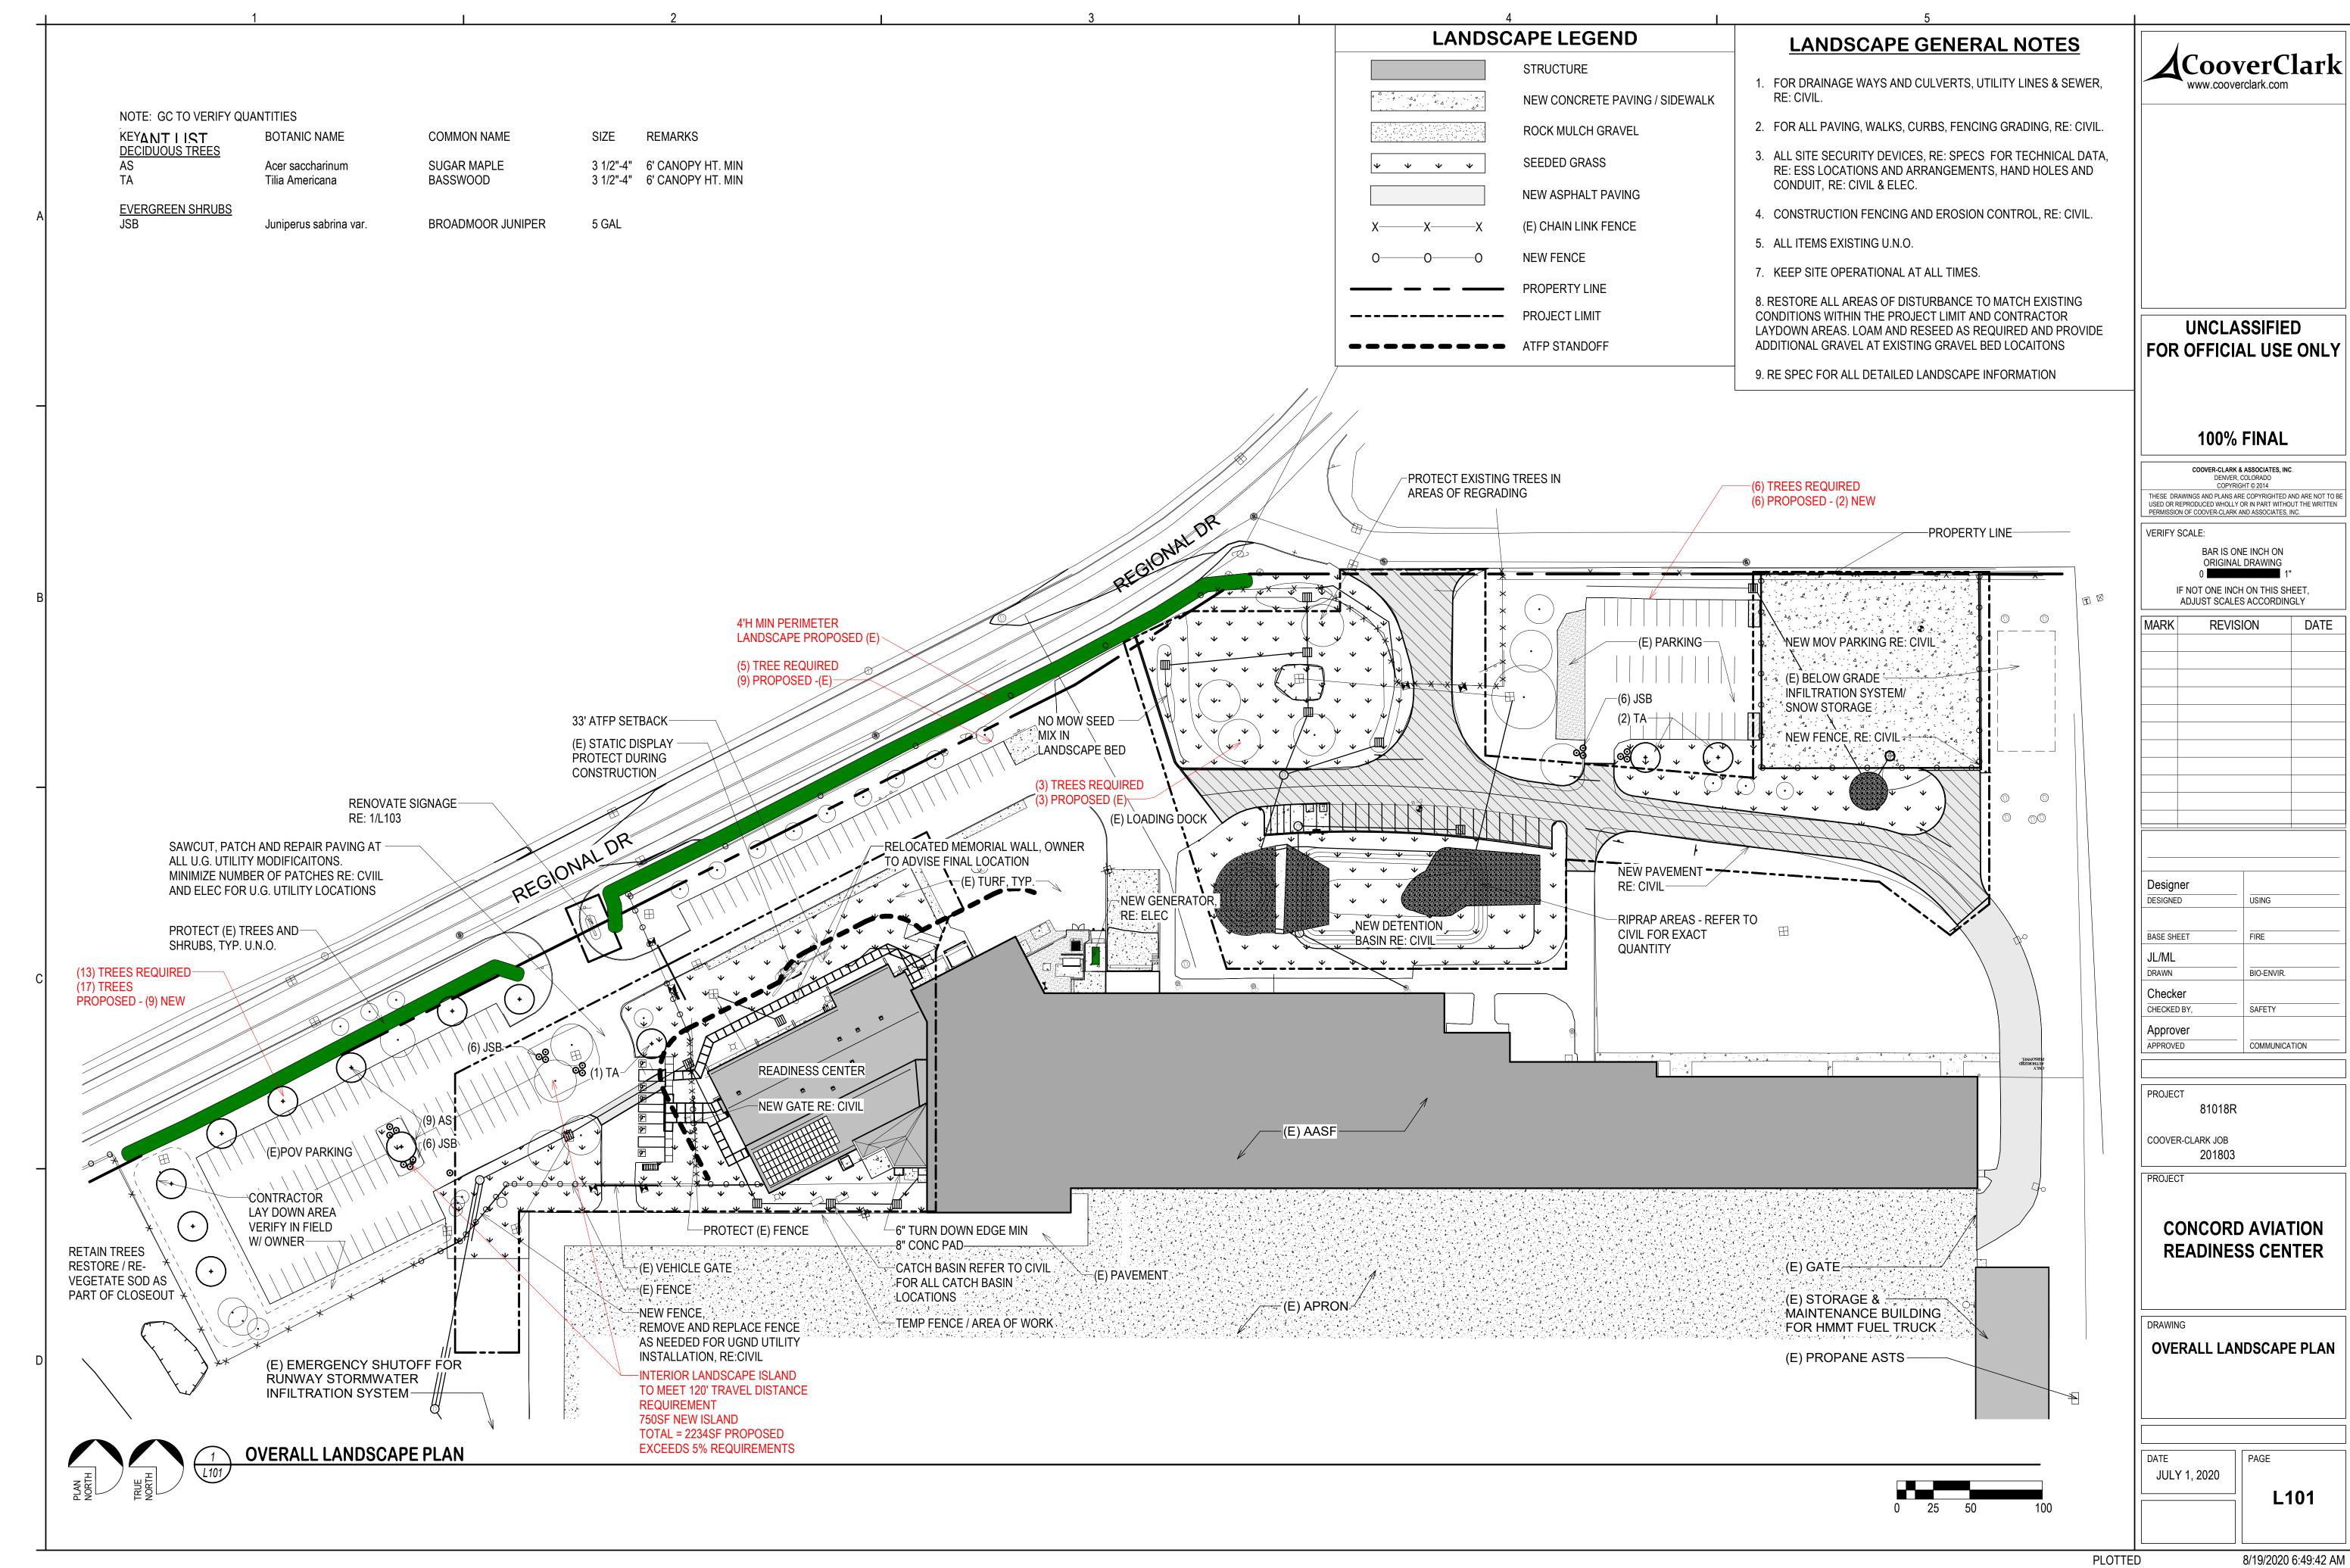

## REFERENCES

- THE EXISTING CONDITIONS SITE PLAN THAT SERVES AS THE BASIS FOR THE READINESS CENTER DRAWINGS ARE THE RESULT OF A TOPGORAPHIC SURVEY PERFORMED BY SAH LAND SERVICES, LLC IN DECEMBER 2018. HORIZORITAL DATUM IS HISPO (NADIS), VERTICAL DATUM IN NOYOBE.
- 2. UTILITIES THAT WERE NOT ACCESSIBLE AT THE TIME THE FIELD SURVEY WAS PREFORMED BY S&H ARE SHOWED BASED ON AS BUILT DRAWINGS PREPARED BY SEA CONSULTANTS INC., FOR THE DEPARTMENT OF THE ARMY AND AIR FORCE, DATED MAY 17, 2002.
- SOIL BORING SHOWN ON THE PLANS WERE PERFORMED BY SEABOARD DRILLING ON DECEMBER 21, 2018 AND WERE OBSERVED BY STANTEC AND ARE THE BASIS FOR THE GEOTECHNICAL REPORT IN THE APPENDIX OF THE SPECIFICATIONS.
- WETLANDS WERE INVESTIGATED BY THOMAS SOKOLOSKI, NH CERTIFED WETLANDS SCIENTISTJI127 IN DECEMBER OF 2018. NO JURISDICTIONAL WETLAND WERE IDSTITIED WITHIN OR IMMEDIATELY ADJACENT TO THE PROPOSED DEVELOPMENT SITE OR ACCESS CORRIDOR. WETLANDS WERE INVESTIGATED ACCORDING TO THE METHODOLOGY PRESENTED IN THE COMPS OF ENGINEERS WETLANDS DELINEATION (TECHNICAL REPORT Y-87-1), DATED AND THE REG THE CORPS OF ENGINEERS WETLAND DELINEATION MANUAL, NORTH-CENTRAL AND NORTHEAST REGION, VERSION 2.0, JANUARY 2012, US ARMY CORPS OF ENGINEERS.
- PROPERTY IS TAX MAP LOT 63325 AND ZONED INDUSTRIAL, MINIMUM FRONTAGE IS 200', SET BACKS ARE 50' FRONT, 30' BACK AND 25'.
- THE PROPERTY IS LEASED BY THE NEW HAMPSHIRE ARMY NATIONAL GUARD AND IS OWNED BY THE CITY OF CONCORD, BOOK #1888 AND PAGE #1646 IN THE MERRIMACK COUNTY COUNTY REGISTRY OF
- 7. THE EXISTING PROPERTY IS 26.72 ACRES AND HAS 952' OF FRONTAGE ON REGIONAL DR.
- THE EXISTING SOIL WITHIN THE LIMITS OF PROPOSED IMPROVEMENTS ARE WINDSOR LOAMY SAND, O TO 3 PERCENT SLOPES, HSG "A" AS DEFINED BY THE USDA NRCS.