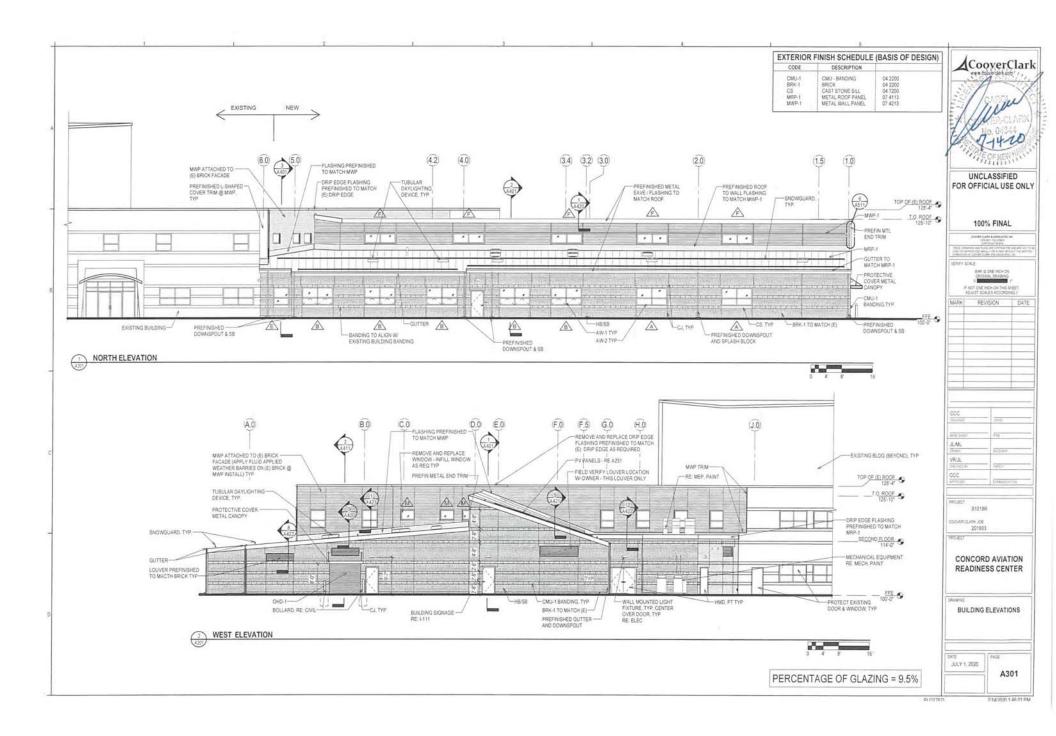

| PR | ROPOSED  | 96700                 | 242                                       | 257                         | 43                                                           | 6                              |

|          | PAVEMENT<br>AREA (SF) | REQUIRED NUMBER OF<br>TREES ON SITE (1 TREE<br>PER 2,000 SF) | ACTUAL<br>NUMBER<br>OF TREES |
|----------|-----------------------|--------------------------------------------------------------|------------------------------|
| EXISTING | 107,700               | 54                                                           | 293                          |
| PROPOSED | 142,900               | 72                                                           | 293                          |



RECEIVED

Planning Division Concord, NH