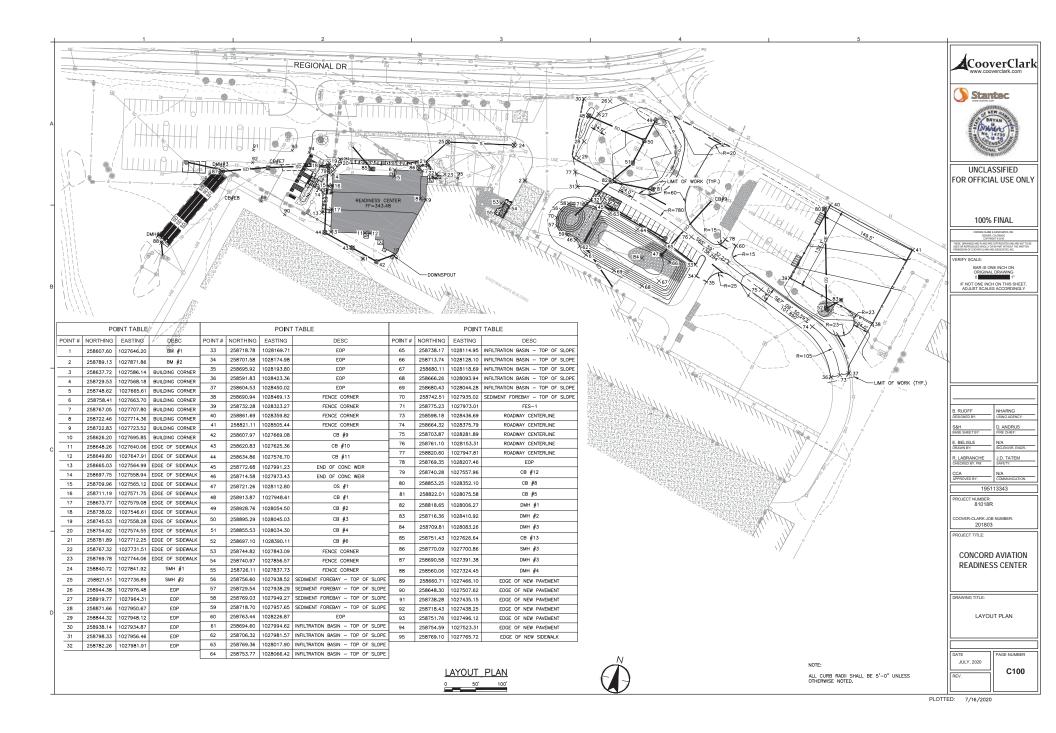

# MISCELLANEOUS

COORDINATE SITE AND UTILITY DETAILS WITH THE CITY OF CONCORD DEPARTMENT OF PUBLIC WORKS TYPICAL CONSTRUCTION DETAILS PRIOR TO CONSTRUCTION.

13 SPACES

| No. | DESCRIPTION                                                                                                        | EXISTING SF  | EXISTING ACRES | EXISTING %  | PROPOSED SF | PROPOSED ACRES | PROPOSED % | ALLOWED BY REGULATIONS |
|-----|--------------------------------------------------------------------------------------------------------------------|--------------|----------------|-------------|-------------|----------------|------------|------------------------|
| 1   | GROSS LOT ACREAGE                                                                                                  | N/A          | 26.72          | N/A         | N/A         | 26.72          | N/A        | N/A                    |
| 2   | AREA OF LOT DEVOTED TO VARIOUS USES                                                                                | 561,924      | 12.9           | N/A         | 581,526     | 13.35          | 49.96%     | N/A                    |
| 3   | STRUCTURES IN SQUARE FEET AND<br>PERCENT                                                                           | 87,120       | 2              | 7.49        | 101,841     | 2.34           | 8.75%      | 15%                    |
|     | LOADING AREAS INCLUDING ISLES AND<br>INTERNAL LANDSCAPING IN SF AND                                                |              |                |             |             |                |            |                        |
| 4   | PERCENT                                                                                                            | 474,804      | 10.9           | 40.79       | 479,591     | 11.01          | 41.21%     | 50%                    |
| 5   | INTERNAL PARKING LOT LANDSCAPING IN SF<br>AND PERCENT                                                              | 1,800        | 0.041          | 0.0015      | 1,800       | 0.041          | 0.15%      | 5%                     |
| 6   | IMPERVIOUS SURFACE COVERAGE IN SF<br>AND PERCENT                                                                   | 561,924      | 12.9           | 48.28       | 581,526     | 13.35          | 49.96%     | 85%                    |
|     | USEABLE LAND AREA CALCULATIONS FOR<br>RESIDENTIAL DEVELOPMENT AND NET LAND<br>AREA CALCULATIONSFOR NON-RESIDENTIAL |              |                |             |             |                |            |                        |
| 7   | DEVELOPMENT<br>TOTAL NUMBER OF DWELLING UNITS, AND                                                                 | N/A          | N/A            | N/A         | N/A         | N/A            | N/A        | 22.71 ACRES            |
| 8   | TOTAL NUMBERS OF DWELLING UNITS BY<br>TYPE AND NUMBER OF BEDROOMS                                                  | N/A          | N/A            | N/A         | N/A         | N/A            | N/A        | N/A                    |
| 9   | SF OF FLOOR AREA BY TYPE OF USE FOR ALL NON-RESIDENTIAL USES                                                       | NO CHANGE    | NO CHANGE      | NO CHANGE   | NO CHANGE   | NO CHANGE      | NO CHANGE  | N/A                    |
| 10  | PROJECTED NUMBER OF EMPLOYEES BY<br>SHIFT IF NECESSARY FOR CALCULATING<br>REQUIRED PARKING                         | NO CHANGE    | NO CHANGE      | NO CHANGE   | NO CHANGE   | NO CHANGE      | NO CHANGE  | N/A                    |
| 11  | BUILDING OCCUPANCY OR FIXED SEATING IF<br>NECESSARY FOR CALCULATING REQUIRED<br>PARKING                            | NO CHANGE    | NO CHANGE      | NO CHANGE   | NO CHANGE   | NO CHANGE      | NO CHANGE  | N/A                    |
| 12  | CALCULATIONS OF REQUIRED PARKING AND<br>LOADING AREAS, INCLUDING HANDICAPPED<br>AND COMPACT SPACES                 | NO CHANGE    | NO CHANGE      | NO CHANGE   | NO CHANGE   | NO CHANGE      | NO CHANGE  | N/A                    |
| 40  | INCLUDING HANDICAPPED AND COMPACT                                                                                  | THO GI PHYGE | THO OFFICE     | THO GIVENOL | NO GIVINOL  | NO GIPNOL      | NO OFFICE  |                        |

0.571

N/A

N/A

24,860

0.528

23,020

TABLILATION OF LOT AREAS

ALIGNMENT & GRADING