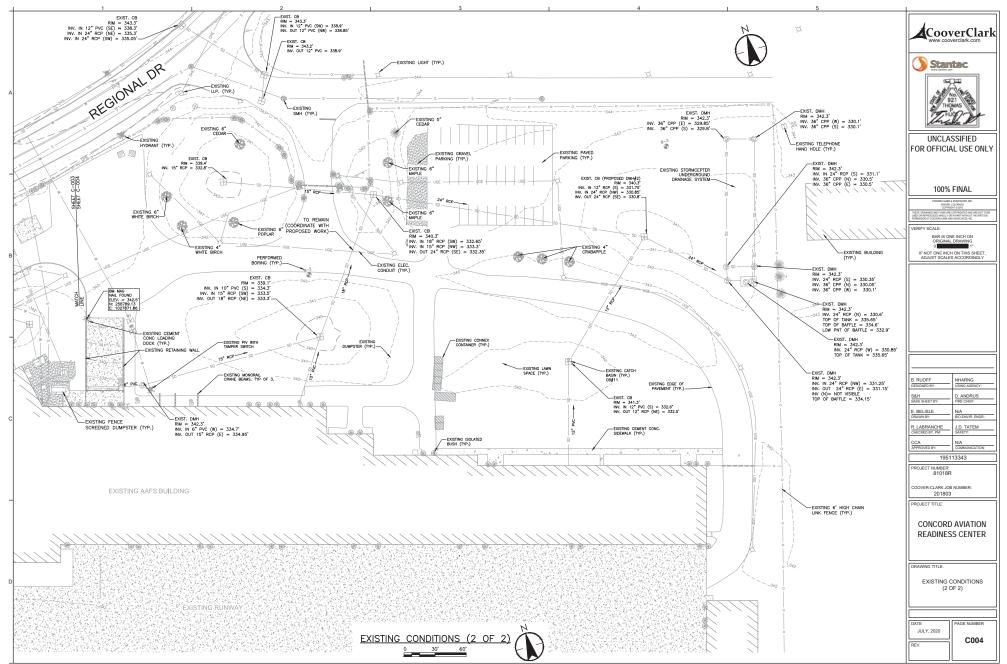

## REFERENCES

- THE EXISTING CONDITIONS SITE PLAN THAT SERVES AS THE BASIS FOR THE READINESS CENTER DRAWINGS ARE THE RESULT OF A TOPGORAPHIC SURVEY PERFORMED BY SAH LAND SERVICES, LLC IN DECEMBER 2018. HORIZORITAL DATUM IS HISPO (NADIS), VERTICAL DATUM IN NOYOBE.
- 2. UTILITIES THAT WERE NOT ACCESSIBLE AT THE TIME THE FIELD SURVEY WAS PREFORMED BY S&H ARE SHOWED BASED ON AS BUILT DRAWINGS PREPARED BY SEA CONSULTANTS INC., FOR THE DEPARTMENT OF THE ARMY AND AIR FORCE, DATED MAY 17, 2002.
- SOIL BORING SHOWN ON THE PLANS WERE PERFORMED BY SEABOARD DRILLING ON DECEMBER 21, 2018 AND WERE OBSERVED BY STANTEC AND ARE THE BASIS FOR THE GEOTECHNICAL REPORT IN THE APPENDIX OF THE SPECIFICATIONS.
- WETLANDS WERE INVESTIGATED BY THOMAS SOKOLOSKI, NH CERTIFED WETLANDS SCIENTISTJI127 IN DECEMBER OF 2018. NO JURISDICTIONAL WETLAND WERE IDSTITIED WITHIN OR IMMEDIATELY ADJACENT TO THE PROPOSED DEVELOPMENT SITE OR ACCESS CORRIDOR. WETLANDS WERE INVESTIGATED ACCORDING TO THE METHODOLOGY PRESENTED IN THE COMPS OF ENGINEERS WETLANDS DELINEATION (TECHNICAL REPORT Y-87-1), DATED AND THE REG THE CORPS OF ENGINEERS WETLAND DELINEATION MANUAL, NORTH-CENTRAL AND NORTHEAST REGION, VERSION 2.0, JANUARY 2012, US ARMY CORPS OF ENGINEERS.
- PROPERTY IS TAX MAP LOT 63325 AND ZONED INDUSTRIAL, MINIMUM FRONTAGE IS 200', SET BACKS ARE 50' FRONT, 30' BACK AND 25'.
- THE PROPERTY IS LEASED BY THE NEW HAMPSHIRE ARMY NATIONAL GUARD AND IS OWNED BY THE CITY OF CONCORD, BOOK #1888 AND PAGE #1646 IN THE MERRIMACK COUNTY COUNTY REGISTRY OF
- 7. THE EXISTING PROPERTY IS 26.72 ACRES AND HAS 952' OF FRONTAGE ON REGIONAL DR.
- THE EXISTING SOIL WITHIN THE LIMITS OF PROPOSED IMPROVEMENTS ARE WINDSOR LOAMY SAND, O TO 3 PERCENT SLOPES, HSG "A" AS DEFINED BY THE USDA NRCS.