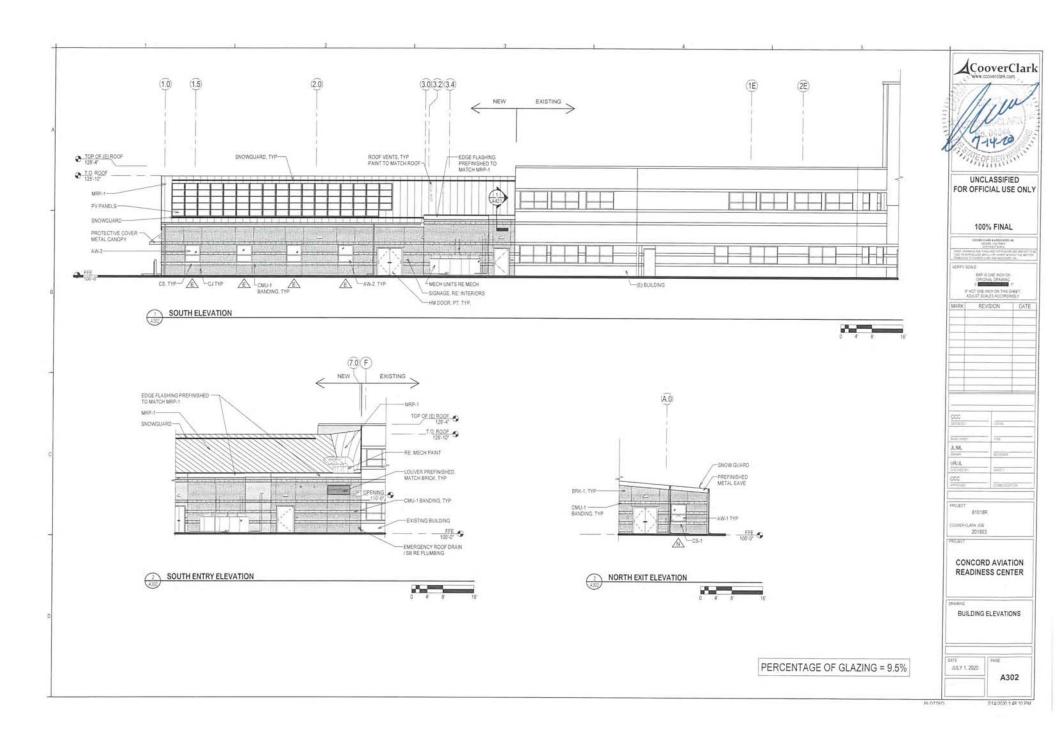

PR | ROPOSED  | 96700                 | 242                                       | 257                         | 43                                                           | 6                              |

|          | PAVEMENT<br>AREA (SF) | REQUIRED NUMBER OF<br>TREES ON SITE (1 TREE<br>PER 2,000 SF) | ACTUAL<br>NUMBER<br>OF TREES |
|----------|-----------------------|--------------------------------------------------------------|------------------------------|
| EXISTING | 107,700               | 54                                                           | 293                          |
| PROPOSED | 142,900               | 72                                                           | 293                          |



RECEIVED

Planning Division Concord, NH