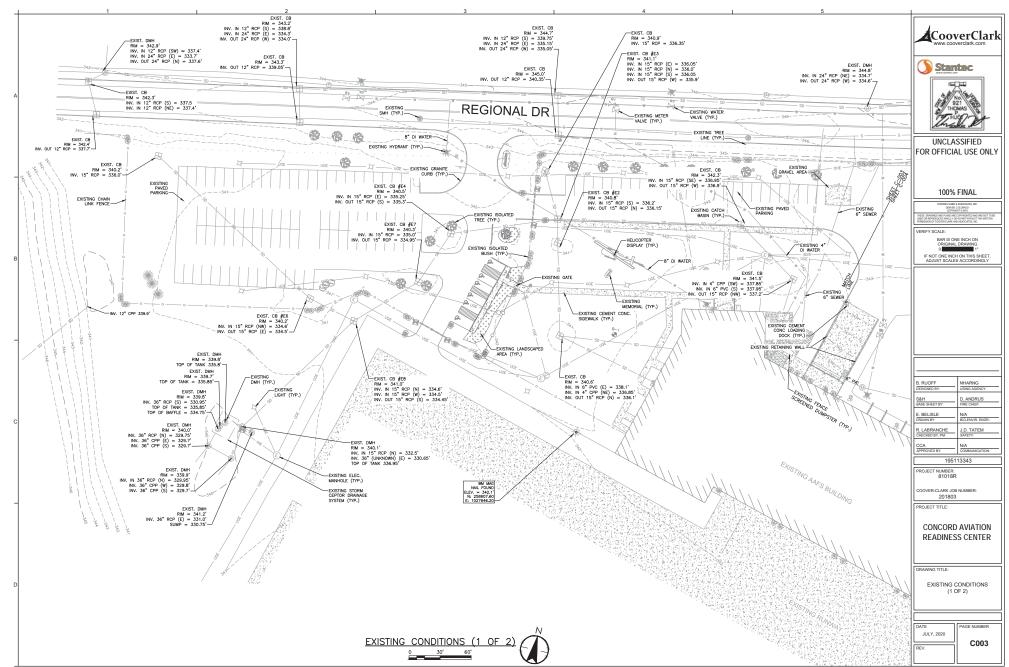

## REFERENCES

- THE EXISTING CONDITIONS SITE PLAN THAT SERVES AS THE BASIS FOR THE READINESS CENTER DRAWINGS ARE THE RESULT OF A TOPGORAPHIC SURVEY PERFORMED BY SAH LAND SERVICES, LLC IN DECEMBER 2018. HORIZORITAL DATUM IS HISPO (NADIS), VERTICAL DATUM IN NOYOBE.
- 2. UTILITIES THAT WERE NOT ACCESSIBLE AT THE TIME THE FIELD SURVEY WAS PREFORMED BY S&H ARE SHOWED BASED ON AS BUILT DRAWINGS PREPARED BY SEA CONSULTANTS INC., FOR THE DEPARTMENT OF THE ARMY AND AIR FORCE, DATED MAY 17, 2002.
- SOIL BORING SHOWN ON THE PLANS WERE PERFORMED BY SEABOARD DRILLING ON DECEMBER 21, 2018 AND WERE OBSERVED BY STANTEC AND ARE THE BASIS FOR THE GEOTECHNICAL REPORT IN THE APPENDIX OF THE SPECIFICATIONS.
- WETLANDS WERE INVESTIGATED BY THOMAS SOKOLOSKI, NH CERTIFED WETLANDS SCIENTISTJI127 IN DECEMBER OF 2018. NO JURISDICTIONAL WETLAND WERE IDSTITIED WITHIN OR IMMEDIATELY ADJACENT TO THE PROPOSED DEVELOPMENT SITE OR ACCESS CORRIDOR. WETLANDS WERE INVESTIGATED ACCORDING TO THE METHODOLOGY PRESENTED IN THE COMPS OF ENGINEERS WETLANDS DELINEATION (TECHNICAL REPORT Y-87-1), DATED AND THE REG THE CORPS OF ENGINEERS WETLAND DELINEATION MANUAL, NORTH-CENTRAL AND NORTHEAST REGION, VERSION 2.0, JANUARY 2012, US ARMY CORPS OF ENGINEERS.
- PROPERTY IS TAX MAP LOT 63325 AND ZONED INDUSTRIAL, MINIMUM FRONTAGE IS 200', SET BACKS ARE 50' FRONT, 30' BACK AND 25'.
- THE PROPERTY IS LEASED BY THE NEW HAMPSHIRE ARMY NATIONAL GUARD AND IS OWNED BY THE CITY OF CONCORD, BOOK #1888 AND PAGE #1646 IN THE MERRIMACK COUNTY COUNTY REGISTRY OF
- 7. THE EXISTING PROPERTY IS 26.72 ACRES AND HAS 952' OF FRONTAGE ON REGIONAL DR.
- THE EXISTING SOIL WITHIN THE LIMITS OF PROPOSED IMPROVEMENTS ARE WINDSOR LOAMY SAND, O TO 3 PERCENT SLOPES, HSG "A" AS DEFINED BY THE USDA NRCS.