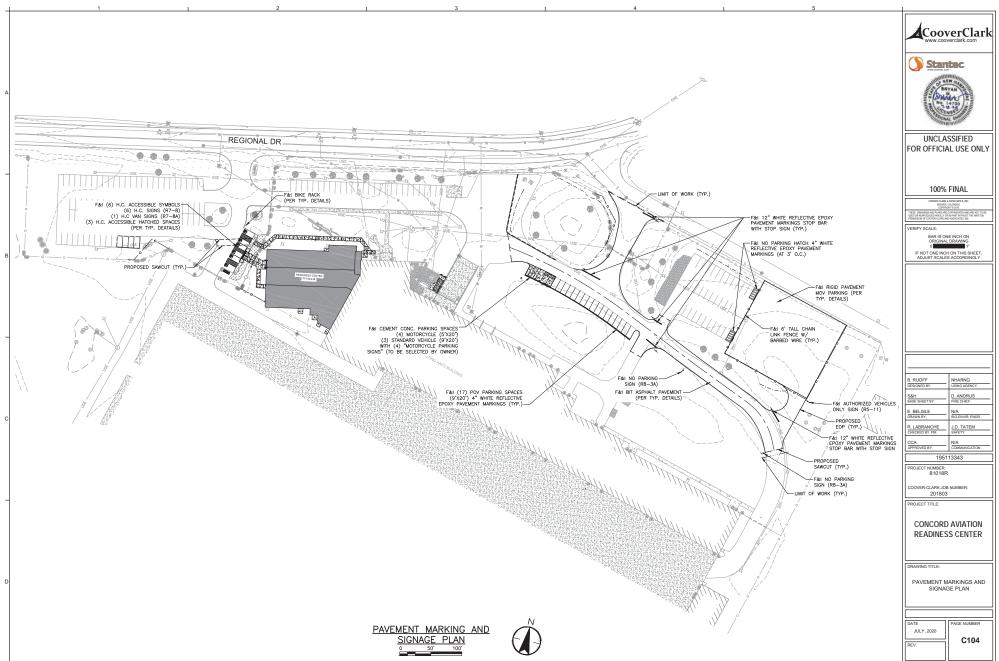

# MISCELLANEOUS

COORDINATE SITE AND UTILITY DETAILS WITH THE CITY OF CONCORD DEPARTMENT OF PUBLIC WORKS TYPICAL CONSTRUCTION DETAILS PRIOR TO CONSTRUCTION.

13 SPACES

| No. | DESCRIPTION                                                                                                        | EXISTING SF  | EXISTING ACRES | EXISTING %  | PROPOSED SF | PROPOSED ACRES | PROPOSED % | ALLOWED BY REGULATIONS |
|-----|--------------------------------------------------------------------------------------------------------------------|--------------|----------------|-------------|-------------|----------------|------------|------------------------|
| 1   | GROSS LOT ACREAGE                                                                                                  | N/A          | 26.72          | N/A         | N/A         | 26.72          | N/A        | N/A                    |
| 2   | AREA OF LOT DEVOTED TO VARIOUS USES                                                                                | 561,924      | 12.9           | N/A         | 581,526     | 13.35          | 49.96%     | N/A                    |
| 3   | STRUCTURES IN SQUARE FEET AND<br>PERCENT                                                                           | 87,120       | 2              | 7.49        | 101,841     | 2.34           | 8.75%      | 15%                    |
|     | LOADING AREAS INCLUDING ISLES AND<br>INTERNAL LANDSCAPING IN SF AND                                                |              |                |             |             |                |            |                        |
| 4   | PERCENT                                                                                                            | 474,804      | 10.9           | 40.79       | 479,591     | 11.01          | 41.21%     | 50%                    |
| 5   | INTERNAL PARKING LOT LANDSCAPING IN SF<br>AND PERCENT                                                              | 1,800        | 0.041          | 0.0015      | 1,800       | 0.041          | 0.15%      | 5%                     |
| 6   | IMPERVIOUS SURFACE COVERAGE IN SF<br>AND PERCENT                                                                   | 561,924      | 12.9           | 48.28       | 581,526     | 13.35          | 49.96%     | 85%                    |
|     | USEABLE LAND AREA CALCULATIONS FOR<br>RESIDENTIAL DEVELOPMENT AND NET LAND<br>AREA CALCULATIONSFOR NON-RESIDENTIAL |              |                |             |             |                |            |                        |
| 7   | DEVELOPMENT<br>TOTAL NUMBER OF DWELLING UNITS, AND                                                                 | N/A          | N/A            | N/A         | N/A         | N/A            | N/A        | 22.71 ACRES            |
| 8   | TOTAL NUMBERS OF DWELLING UNITS BY<br>TYPE AND NUMBER OF BEDROOMS                                                  | N/A          | N/A            | N/A         | N/A         | N/A            | N/A        | N/A                    |
| 9   | SF OF FLOOR AREA BY TYPE OF USE FOR ALL NON-RESIDENTIAL USES                                                       | NO CHANGE    | NO CHANGE      | NO CHANGE   | NO CHANGE   | NO CHANGE      | NO CHANGE  | N/A                    |
| 10  | PROJECTED NUMBER OF EMPLOYEES BY<br>SHIFT IF NECESSARY FOR CALCULATING<br>REQUIRED PARKING                         | NO CHANGE    | NO CHANGE      | NO CHANGE   | NO CHANGE   | NO CHANGE      | NO CHANGE  | N/A                    |
| 11  | BUILDING OCCUPANCY OR FIXED SEATING IF<br>NECESSARY FOR CALCULATING REQUIRED<br>PARKING                            | NO CHANGE    | NO CHANGE      | NO CHANGE   | NO CHANGE   | NO CHANGE      | NO CHANGE  | N/A                    |
| 12  | CALCULATIONS OF REQUIRED PARKING AND<br>LOADING AREAS, INCLUDING HANDICAPPED<br>AND COMPACT SPACES                 | NO CHANGE    | NO CHANGE      | NO CHANGE   | NO CHANGE   | NO CHANGE      | NO CHANGE  | N/A                    |
| 40  | INCLUDING HANDICAPPED AND COMPACT                                                                                  | THO GI PHYGE | THO OFFICE     | THO GIVENOL | NO GIVINOL  | NO GIPNOL      | NO OFFICE  |                        |