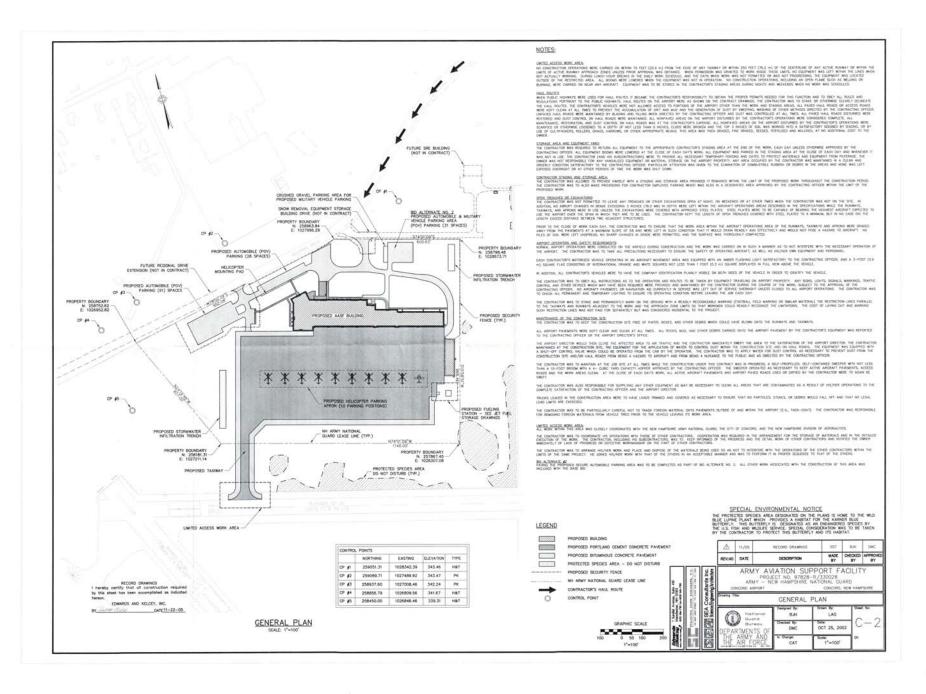

# MISCELLANEOUS

COORDINATE SITE AND UTILITY DETAILS WITH THE CITY OF CONCORD DEPARTMENT OF PUBLIC WORKS TYPICAL CONSTRUCTION DETAILS PRIOR TO CONSTRUCTION.

13 SPACES

| No. | DESCRIPTION                                                                                                        | EXISTING SF  | EXISTING ACRES | EXISTING %  | PROPOSED SF | PROPOSED ACRES | PROPOSED % | ALLOWED BY REGULATIONS |
|-----|--------------------------------------------------------------------------------------------------------------------|--------------|----------------|-------------|-------------|----------------|------------|------------------------|
| 1   | GROSS LOT ACREAGE                                                                                                  | N/A          | 26.72          | N/A         | N/A         | 26.72          | N/A        | N/A                    |
| 2   | AREA OF LOT DEVOTED TO VARIOUS USES                                                                                | 561,924      | 12.9           | N/A         | 581,526     | 13.35          | 49.96%     | N/A                    |
| 3   | STRUCTURES IN SQUARE FEET AND<br>PERCENT                                                                           | 87,120       | 2              | 7.49        | 101,841     | 2.34           | 8.75%      | 15%                    |
|     | LOADING AREAS INCLUDING ISLES AND<br>INTERNAL LANDSCAPING IN SF AND                                                |              |                |             |             |                |            |                        |
| 4   | PERCENT                                                                                                            | 474,804      | 10.9           | 40.79       | 479,591     | 11.01          | 41.21%     | 50%                    |
| 5   | INTERNAL PARKING LOT LANDSCAPING IN SF<br>AND PERCENT                                                              | 1,800        | 0.041          | 0.0015      | 1,800       | 0.041          | 0.15%      | 5%                     |
| 6   | IMPERVIOUS SURFACE COVERAGE IN SF<br>AND PERCENT                                                                   | 561,924      | 12.9           | 48.28       | 581,526     | 13.35          | 49.96%     | 85%                    |
|     | USEABLE LAND AREA CALCULATIONS FOR<br>RESIDENTIAL DEVELOPMENT AND NET LAND<br>AREA CALCULATIONSFOR NON-RESIDENTIAL |              |                |             |             |                |            |                        |
| 7   | DEVELOPMENT<br>TOTAL NUMBER OF DWELLING UNITS, AND                                                                 | N/A          | N/A            | N/A         | N/A         | N/A            | N/A        | 22.71 ACRES            |
| 8   | TOTAL NUMBERS OF DWELLING UNITS BY<br>TYPE AND NUMBER OF BEDROOMS                                                  | N/A          | N/A            | N/A         | N/A         | N/A            | N/A        | N/A                    |
| 9   | SF OF FLOOR AREA BY TYPE OF USE FOR ALL NON-RESIDENTIAL USES                                                       | NO CHANGE    | NO CHANGE      | NO CHANGE   | NO CHANGE   | NO CHANGE      | NO CHANGE  | N/A                    |
| 10  | PROJECTED NUMBER OF EMPLOYEES BY<br>SHIFT IF NECESSARY FOR CALCULATING<br>REQUIRED PARKING                         | NO CHANGE    | NO CHANGE      | NO CHANGE   | NO CHANGE   | NO CHANGE      | NO CHANGE  | N/A                    |
| 11  | BUILDING OCCUPANCY OR FIXED SEATING IF<br>NECESSARY FOR CALCULATING REQUIRED<br>PARKING                            | NO CHANGE    | NO CHANGE      | NO CHANGE   | NO CHANGE   | NO CHANGE      | NO CHANGE  | N/A                    |
| 12  | CALCULATIONS OF REQUIRED PARKING AND<br>LOADING AREAS, INCLUDING HANDICAPPED<br>AND COMPACT SPACES                 | NO CHANGE    | NO CHANGE      | NO CHANGE   | NO CHANGE   | NO CHANGE      | NO CHANGE  | N/A                    |
| 40  | INCLUDING HANDICAPPED AND COMPACT                                                                                  | THO GI PHYGE | THO OFFICE     | THO GIVENOL | NO GIVINOL  | NO GIPNOL      | NO OFFICE  |                        |

0.571

N/A

N/A

24,860

0.528

23,020

TABLILATION OF LOT AREAS

ALIGNMENT & GRADING