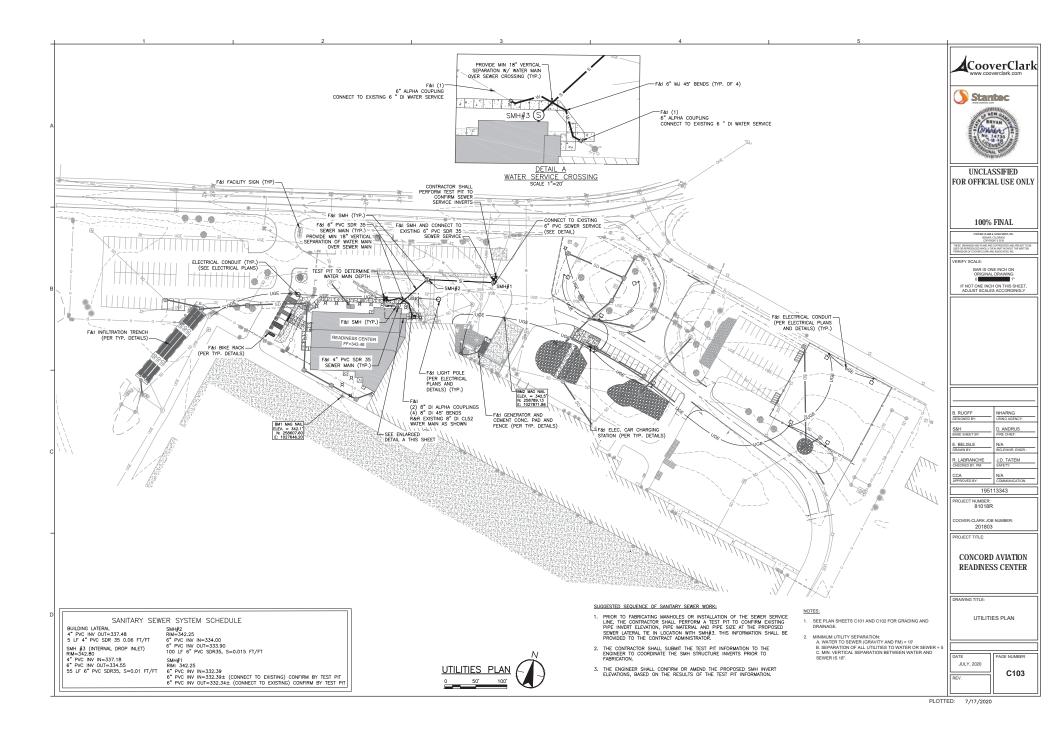

## UTILITY SERVICES

- COORDINATE ALL WORK AND INSPECTIONS REQUIRED BY THE UTILITY COMPANIES FOR CONSTRUCTION OF UTILITY SERVICES. ALL WORK SHALL BE COMPLETED IN ACCORDANCE WITH COMPANY REQUIREDMENTS, STANDARDS AND SPECIFICATIONS.
- 2. ELECTRIC SERVICE SHALL BE CONSTRUCTED IN ACCORDANCE WITH THE STANDARDS AND
- 3. ALL WATER SYSTEM WORK SHALL BE COORDINATED WITH THE CONCORD DPW WATER WORKS.
- 4. ALL SEWER SYSTEM WORK SHALL BE COORDINATED WITH THE CONCORD DPW SEWER DEPARTMENT.
- TELEPHONE AND OTHER COMMUNICATIONS SERVICES SHALL BE CONSTRUCTED IN ACCORDANCE WITH APPLICABLE STANDARDS FOR EACH UTILITY COMPANY.
- FOR ELECTRIC, TELEPHONE AND OTHER COMMUNICATIONS, SEE ELECTRICAL SITE PLAN, DETAILS AND NOTES.
- CONTRACTOR SHALL BE RESPONSIBLE FOR COORDINATING AND PAYING FOR THE SUPPORT OF ALL EXISTING UTILITY POLES, MANMADE FEATURES, FENCING, ECT.

# MISCELLANEOUS

COORDINATE SITE AND UTILITY DETAILS WITH THE CITY OF CONCORD DEPARTMENT OF PUBLIC WORKS TYPICAL CONSTRUCTION DETAILS PRIOR TO CONSTRUCTION.

13 SPACES

| No. | DESCRIPTION                                                                                                        | EXISTING SF  | EXISTING ACRES | EXISTING %  | PROPOSED SF | PROPOSED ACRES | PROPOSED % | ALLOWED BY REGULATIONS |
|-----|--------------------------------------------------------------------------------------------------------------------|--------------|----------------|-------------|-------------|----------------|------------|------------------------|
| 1   | GROSS LOT ACREAGE                                                                                                  | N/A          | 26.72          | N/A         | N/A         | 26.72          | N/A        | N/A                    |
| 2   | AREA OF LOT DEVOTED TO VARIOUS USES                                                                                | 561,924      | 12.9           | N/A         | 581,526     | 13.35          | 49.96%     | N/A                    |
| 3   | STRUCTURES IN SQUARE FEET AND<br>PERCENT                                                                           | 87,120       | 2              | 7.49        | 101,841     | 2.34           | 8.75%      | 15%                    |
|     | LOADING AREAS INCLUDING ISLES AND<br>INTERNAL LANDSCAPING IN SF AND                                                |              |                |             |             |                |            |                        |
| 4   | PERCENT                                                                                                            | 474,804      | 10.9           | 40.79       | 479,591     | 11.01          | 41.21%     | 50%                    |
| 5   | INTERNAL PARKING LOT LANDSCAPING IN SF<br>AND PERCENT                                                              | 1,800        | 0.041          | 0.0015      | 1,800       | 0.041          | 0.15%      | 5%                     |
| 6   | IMPERVIOUS SURFACE COVERAGE IN SF<br>AND PERCENT                                                                   | 561,924      | 12.9           | 48.28       | 581,526     | 13.35          | 49.96%     | 85%                    |
|     | USEABLE LAND AREA CALCULATIONS FOR<br>RESIDENTIAL DEVELOPMENT AND NET LAND<br>AREA CALCULATIONSFOR NON-RESIDENTIAL |              |                |             |             |                |            |                        |
| 7   | DEVELOPMENT<br>TOTAL NUMBER OF DWELLING UNITS, AND                                                                 | N/A          | N/A            | N/A         | N/A         | N/A            | N/A        | 22.71 ACRES            |
| 8   | TOTAL NUMBERS OF DWELLING UNITS BY<br>TYPE AND NUMBER OF BEDROOMS                                                  | N/A          | N/A            | N/A         | N/A         | N/A            | N/A        | N/A                    |
| 9   | SF OF FLOOR AREA BY TYPE OF USE FOR ALL NON-RESIDENTIAL USES                                                       | NO CHANGE    | NO CHANGE      | NO CHANGE   | NO CHANGE   | NO CHANGE      | NO CHANGE  | N/A                    |
| 10  | PROJECTED NUMBER OF EMPLOYEES BY<br>SHIFT IF NECESSARY FOR CALCULATING<br>REQUIRED PARKING                         | NO CHANGE    | NO CHANGE      | NO CHANGE   | NO CHANGE   | NO CHANGE      | NO CHANGE  | N/A                    |
| 11  | BUILDING OCCUPANCY OR FIXED SEATING IF<br>NECESSARY FOR CALCULATING REQUIRED<br>PARKING                            | NO CHANGE    | NO CHANGE      | NO CHANGE   | NO CHANGE   | NO CHANGE      | NO CHANGE  | N/A                    |
| 12  | CALCULATIONS OF REQUIRED PARKING AND<br>LOADING AREAS, INCLUDING HANDICAPPED<br>AND COMPACT SPACES                 | NO CHANGE    | NO CHANGE      | NO CHANGE   | NO CHANGE   | NO CHANGE      | NO CHANGE  | N/A                    |
| 40  | INCLUDING HANDICAPPED AND COMPACT                                                                                  | THO GI PHYGE | THO OFFICE     | THO GIVENOL | NO GIVINOL  | NO GIPNOL      | NO OFFICE  |                        |