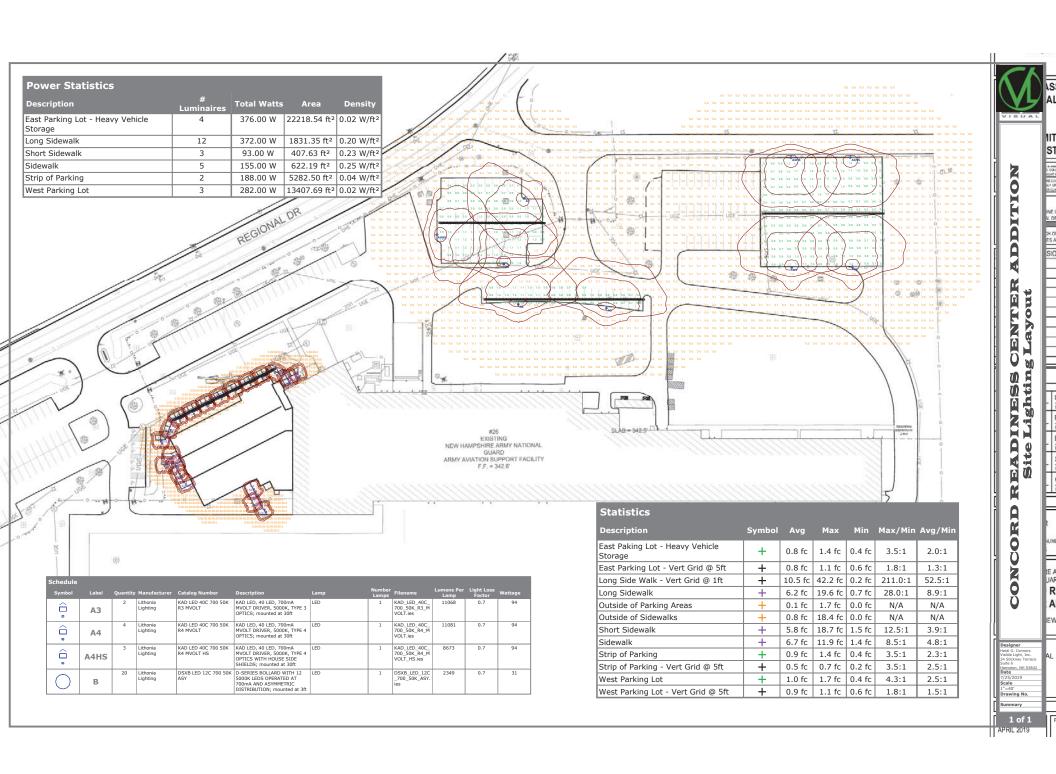

|
| PR | ROPOSED  | 96700                 | 242                                       | 257                         | 43                                                           | 6                              |

|          | PAVEMENT<br>AREA (SF) | REQUIRED NUMBER OF<br>TREES ON SITE (1 TREE<br>PER 2,000 SF) | ACTUAL<br>NUMBER<br>OF TREES |
|----------|-----------------------|--------------------------------------------------------------|------------------------------|
| EXISTING | 107,700               | 54                                                           | 293                          |
| PROPOSED | 142,900               | 72                                                           | 293                          |



RECEIVED

Planning Division Concord, NH