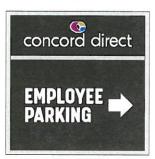

### **CITY OF CONCORD**

Code Administration

37 Green Street • Concord, New Hampshire 03301 • 225.8580 • Fax 225.8586

|                                                               | APPLICATIO                                                    |                                                                                                                                                       | Permit #                            |                                           |                                         |                         |                                                 |                      |      |  |
|---------------------------------------------------------------|---------------------------------------------------------------|-------------------------------------------------------------------------------------------------------------------------------------------------------|-------------------------------------|-------------------------------------------|-----------------------------------------|-------------------------|-------------------------------------------------|----------------------|------|--|
| 1)                                                            | Address where sign is to be erected:                          |                                                                                                                                                       |                                     | 92 Old Turnpike Rd                        |                                         |                         |                                                 |                      |      |  |
| 2)                                                            | Messo                                                         |                                                                                                                                                       |                                     | age as sh                                 | own on sig                              | n:                      | RECEIVED                                        |                      |      |  |
|                                                               |                                                               | Concord Direct, Er                                                                                                                                    | nployee F                           | Parking, [                                | Deliveries                              | Only                    | 2                                               |                      |      |  |
|                                                               |                                                               |                                                                                                                                                       |                                     |                                           |                                         |                         | JUN 1 6 2020                                    |                      |      |  |
|                                                               |                                                               |                                                                                                                                                       |                                     |                                           |                                         |                         | , CODE ADMINISTRATION                           |                      |      |  |
| 3)                                                            |                                                               | <u>Property Owner Information</u>                                                                                                                     |                                     |                                           | Installer Inf                           |                         | Sign Owner Information                          |                      |      |  |
|                                                               | Name > (                                                      | Cocord Litho Group                                                                                                                                    |                                     | Advan                                     | tage Sign                               | S                       | Cocord Litho                                    | Group                |      |  |
|                                                               | Address >                                                     | 92 Old Turnpike R                                                                                                                                     | d                                   | 128 Hal                                   | St Suite                                | С                       | 92 Old Turnpil                                  | ke Rd                |      |  |
|                                                               | City/State/Zip>                                               | Concord NH 0330                                                                                                                                       | 1                                   | Concord                                   | NH 0330                                 | )1                      | Concord NH 03301                                |                      |      |  |
|                                                               | Phone(s) >                                                    | 603-225-3328                                                                                                                                          |                                     | 603-224                                   | -7446                                   | North Action            | 603-225-3328                                    |                      |      |  |
|                                                               | E-mail >                                                      | pcook@concorddirect.com                                                                                                                               |                                     |                                           | /antagesig                              | gns@gmail.c             | om pcook@concorddirect.co                       |                      |      |  |
| 4)                                                            | Property Informa                                              | tion:                                                                                                                                                 | IN                                  | 1                                         | 964                                     | ft                      | 1,158                                           |                      | ft   |  |
| 7)                                                            | rioperty informa                                              | non.                                                                                                                                                  | Zone                                |                                           | Building Fron                           |                         | Lot Fro                                         | ntage                |      |  |
| 5)                                                            |                                                               |                                                                                                                                                       |                                     | ew 🗆 R                                    | elocation                               | □Replacen               | nent                                            |                      |      |  |
| 01                                                            | Type of Sign:                                                 |                                                                                                                                                       |                                     | X□Freest                                  |                                         | □Monument               |                                                 |                      |      |  |
|                                                               | Type of digit.                                                |                                                                                                                                                       | : <b>!</b> :                        |                                           |                                         |                         |                                                 | DM familian          |      |  |
| 5)                                                            | Materials to be u                                             |                                                                                                                                                       |                                     | □Window                                   |                                         | ng □Roof                | □Marquee                                        | □Marker              |      |  |
|                                                               |                                                               | SERVE CTAN                                                                                                                                            | Aluminur                            |                                           |                                         | · action                |                                                 |                      |      |  |
| 6)                                                            | How & to what is                                              |                                                                                                                                                       | Aluminur                            |                                           | Concrete F                              |                         | (0.0:1                                          |                      |      |  |
| 7) Dimensions of sign:  3.3 ft x 3.3 ft equals  Length Height |                                                               |                                                                                                                                                       |                                     |                                           |                                         | equals (2 Side          | (d) 22.22<br>Total                              | sf                   |      |  |
| 8)                                                            | Height Overall:                                               | Ground to bottom                                                                                                                                      | of sign                             | 4                                         | ft                                      | Ground to               | top of sign 7.4                                 | ft                   |      |  |
| 9)                                                            | Illumination:                                                 | □ None □ Ex                                                                                                                                           | ternal                              | X Interna                                 | Inter                                   |                         | d signs are <u>NOT</u> p<br>ny Residential Zono |                      | CVP, |  |
| 10)                                                           | Does sign projec                                              | t over public property                                                                                                                                | or sidewo                           | ılk?                                      | X No                                    | □ Yes*>                 | *                                               | ft                   | in   |  |
| 11)                                                           |                                                               | How far back is lead                                                                                                                                  | ing edge (                          | of sign from                              | m any curb                              | face?                   | 20 ft                                           |                      |      |  |
| ndemr                                                         | nifying the City of Concord a<br>e permit shall be valid only | to locate a projecting sign over a<br>against any form of liability in a m<br>so long as the certificate remains<br>d, the applicant shall remove the | nimum amount a<br>in effect. The po | as specified by to<br>olicy shall provide | the Finance Direct<br>de for advance no | ctor. No permit shall t | pe issued prior to the rece                     | ipt of said certific | ate  |  |
| 12)                                                           | Does the sign red                                             | quire Design Review?                                                                                                                                  |                                     | X <sub>1</sub> *Yes                       | □ No                                    | Historic Dis            | strict Review? 🗖                                | Yes 🗖 No             |      |  |
|                                                               | *Design review is                                             | required per Article                                                                                                                                  | 28-6-9.f, if c                      | any of the                                | following o                             | apply:                  |                                                 |                      |      |  |
|                                                               | J.                                                            | . The sign is to be loc                                                                                                                               | ated in a l                         | Performan                                 | ice (P) Distr                           | rict                    |                                                 |                      |      |  |
|                                                               | 11.                                                           |                                                                                                                                                       |                                     | ,5                                        |                                         |                         |                                                 |                      |      |  |
|                                                               | III.                                                          | . The sign area is gre                                                                                                                                | ater than t                         | he maxim                                  | num in Colu                             | ımn 1 of Table          | 28-6-9.a                                        |                      |      |  |

IV. The sign is the second or third freestanding sign on a lot.

Continued on back

A

**EAST FACE** 

**WEST FACE** 

DOWNINGE

20470-325

2051-24746, v. e. 603-224-3888 f.