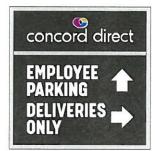

### **CITY OF CONCORD**

Code Administration

37 Green Street • Concord, New Hampshire 03301 • 225.8580 • Fax 225.8586

|                                                               | APPLICATIO                                                    |                                                                                                                                                       | Permit #                            |                                           |                                         |                         |                                                 |                      |      |  |
|---------------------------------------------------------------|---------------------------------------------------------------|-------------------------------------------------------------------------------------------------------------------------------------------------------|-------------------------------------|-------------------------------------------|-----------------------------------------|-------------------------|-------------------------------------------------|----------------------|------|--|
| 1)                                                            | Address where sign is to be erected:                          |                                                                                                                                                       |                                     | 92 Old Turnpike Rd                        |                                         |                         |                                                 |                      |      |  |
| 2)                                                            | Messo                                                         |                                                                                                                                                       |                                     | age as sh                                 | own on sig                              | n:                      | RECEIVED                                        |                      |      |  |
|                                                               |                                                               | Concord Direct, Er                                                                                                                                    | nployee F                           | Parking, [                                | Deliveries                              | Only                    | 2                                               |                      |      |  |
|                                                               |                                                               |                                                                                                                                                       |                                     |                                           |                                         |                         | JUN 1 6 2020                                    |                      |      |  |
|                                                               |                                                               |                                                                                                                                                       |                                     |                                           |                                         |                         | , CODE ADMINISTRATION                           |                      |      |  |
| 3)                                                            |                                                               | <u>Property Owner Information</u>                                                                                                                     |                                     |                                           | Installer Inf                           |                         | Sign Owner Information                          |                      |      |  |
|                                                               | Name > (                                                      | Cocord Litho Group                                                                                                                                    |                                     | Advan                                     | tage Sign                               | S                       | Cocord Litho                                    | Group                |      |  |
|                                                               | Address >                                                     | 92 Old Turnpike R                                                                                                                                     | d                                   | 128 Hal                                   | St Suite                                | С                       | 92 Old Turnpil                                  | ke Rd                |      |  |
|                                                               | City/State/Zip>                                               | Concord NH 0330                                                                                                                                       | 1                                   | Concord                                   | NH 0330                                 | )1                      | Concord NH 03301                                |                      |      |  |
|                                                               | Phone(s) >                                                    | 603-225-3328                                                                                                                                          |                                     | 603-224                                   | -7446                                   | North Action            | 603-225-3328                                    |                      |      |  |
|                                                               | E-mail >                                                      | pcook@concorddirect.com                                                                                                                               |                                     |                                           | /antagesig                              | gns@gmail.c             | om pcook@concorddirect.co                       |                      |      |  |
| 4)                                                            | Property Informa                                              | tion:                                                                                                                                                 | IN                                  | 1                                         | 964                                     | ft                      | 1,158                                           |                      | ft   |  |
| 7)                                                            | rioperty informa                                              | non.                                                                                                                                                  | Zone                                |                                           | Building Fron                           |                         | Lot Fro                                         | ntage                |      |  |
| 5)                                                            |                                                               |                                                                                                                                                       |                                     | ew 🗆 R                                    | elocation                               | □Replacen               | nent                                            |                      |      |  |
| 01                                                            | Type of Sign:                                                 |                                                                                                                                                       |                                     | X□Freest                                  |                                         | □Monument               |                                                 |                      |      |  |
|                                                               | Type of digit.                                                |                                                                                                                                                       | : <b>!</b> :                        |                                           |                                         |                         |                                                 | DM familian          |      |  |
| 5)                                                            | Materials to be u                                             |                                                                                                                                                       |                                     | □Window                                   |                                         | ng □Roof                | □Marquee                                        | □Marker              |      |  |
|                                                               |                                                               | SERVE CTAN                                                                                                                                            | Aluminur                            |                                           |                                         | · action                |                                                 |                      |      |  |
| 6)                                                            | How & to what is                                              |                                                                                                                                                       | Aluminur                            |                                           | Concrete F                              |                         | (0.0:1                                          |                      |      |  |
| 7) Dimensions of sign:  3.3 ft x 3.3 ft equals  Length Height |                                                               |                                                                                                                                                       |                                     |                                           |                                         | equals (2 Side          | (d) 22.22<br>Total                              | sf                   |      |  |
| 8)                                                            | Height Overall:                                               | Ground to bottom                                                                                                                                      | of sign                             | 4                                         | ft                                      | Ground to               | top of sign 7.4                                 | ft                   |      |  |
| 9)                                                            | Illumination:                                                 | □ None □ Ex                                                                                                                                           | ternal                              | X Interna                                 | Inter                                   |                         | d signs are <u>NOT</u> p<br>ny Residential Zono |                      | CVP, |  |
| 10)                                                           | Does sign projec                                              | t over public property                                                                                                                                | or sidewo                           | ılk?                                      | X No                                    | □ Yes*>                 | *                                               | ft                   | in   |  |
| 11)                                                           |                                                               | How far back is lead                                                                                                                                  | ing edge (                          | of sign from                              | m any curb                              | face?                   | 20 ft                                           |                      |      |  |
| ndemr                                                         | nifying the City of Concord a<br>e permit shall be valid only | to locate a projecting sign over a<br>against any form of liability in a m<br>so long as the certificate remains<br>d, the applicant shall remove the | nimum amount a<br>in effect. The po | as specified by to<br>olicy shall provide | the Finance Direct<br>de for advance no | ctor. No permit shall t | pe issued prior to the rece                     | ipt of said certific | ate  |  |
| 12)                                                           | Does the sign red                                             | quire Design Review?                                                                                                                                  |                                     | X <sub>1</sub> *Yes                       | □ No                                    | Historic Dis            | strict Review? 🗖                                | Yes 🗖 No             |      |  |
|                                                               | *Design review is                                             | required per Article                                                                                                                                  | 28-6-9.f, if c                      | any of the                                | following o                             | apply:                  |                                                 |                      |      |  |
|                                                               | J.                                                            | . The sign is to be loc                                                                                                                               | ated in a l                         | Performan                                 | ice (P) Distr                           | rict                    |                                                 |                      |      |  |
|                                                               | 11.                                                           |                                                                                                                                                       |                                     | ,5                                        |                                         |                         |                                                 |                      |      |  |
|                                                               | III.                                                          | . The sign area is gre                                                                                                                                | ater than t                         | he maxim                                  | num in Colu                             | ımn 1 of Table          | 28-6-9.a                                        |                      |      |  |

IV. The sign is the second or third freestanding sign on a lot.

Continued on back

A

**EAST FACE** 

**WEST FACE** 

DOWNINGE

20470-325

2051-24746, v. e. 603-224-3888 f.