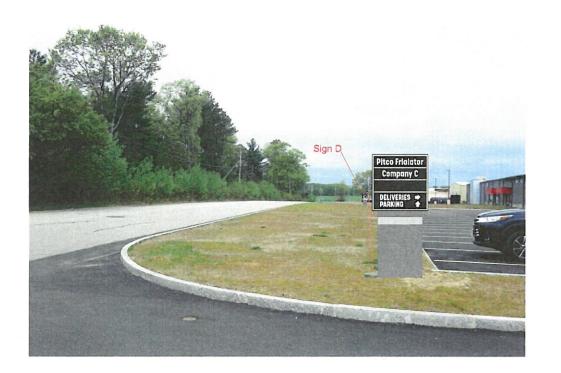

### CITY OF CONCORD

Code Administration

37 Green Street • Concord, New Hampshire 03301 • 225.8580 • Fax 225.8586

|       | APPLICATIO                                                      | N TO ERECT A                                                                                                                                    | <u>SIGN</u>                              |                                                   |                      |                               | Permit #                                 |                                          |             |          |  |
|-------|-----------------------------------------------------------------|-------------------------------------------------------------------------------------------------------------------------------------------------|------------------------------------------|---------------------------------------------------|----------------------|-------------------------------|------------------------------------------|------------------------------------------|-------------|----------|--|
| 1)    | Address where sign is to be erected:                            |                                                                                                                                                 |                                          | 92 Old Turnpike Rd                                |                      |                               | R                                        | ECEIV                                    | ED          | -        |  |
| 2)    |                                                                 |                                                                                                                                                 | Mess                                     | age as show                                       | ge as shown on sign: |                               |                                          | JUN 16 20                                | 20          | _        |  |
|       |                                                                 | Company C, Deli                                                                                                                                 |                                          |                                                   |                      |                               | R                                        | JON 10 20                                | 20          |          |  |
|       |                                                                 | Second side Con                                                                                                                                 | npany C, D                               | eliveries Or                                      | ly                   |                               | CODE ADMINISTRATION                      |                                          |             |          |  |
|       |                                                                 |                                                                                                                                                 |                                          |                                                   |                      |                               |                                          |                                          |             |          |  |
| 3)    | Property Owner Information                                      |                                                                                                                                                 |                                          | Sign Inst                                         | aller Inforn         | Sign Owner Information        |                                          |                                          |             |          |  |
|       | Name > Cocord Litho Group                                       |                                                                                                                                                 |                                          | Advantag                                          | je Signs             |                               | Cocord Litho Group                       |                                          |             |          |  |
|       | Address > 92 Old Turnpike Rd                                    |                                                                                                                                                 |                                          | 128 Hall St                                       | Suite C              |                               | 92 Old Turnpike Rd                       |                                          |             |          |  |
|       | City/State/Zip >                                                | Concord NH 033                                                                                                                                  |                                          | Concord N                                         | H 03301              |                               | Concord NH 03301                         |                                          |             |          |  |
|       | Phone(s) >                                                      |                                                                                                                                                 |                                          |                                                   | 146                  |                               | 603-225                                  | 5-3328                                   |             | _        |  |
|       | E-mail >                                                        | pcook@concordo                                                                                                                                  | lirect.com                               | josh.advan                                        | tagesigns            | @gmail.c                      | om pcoc                                  | k@concord                                | ldirect     | <br>.com |  |
| 4)    | Property Informa                                                | tion:                                                                                                                                           | IN                                       | 964                                               |                      | ft                            | I                                        | 1,158                                    |             | ft       |  |
|       | , , , , , , , , , , , , , , , , , , , ,                         | 1                                                                                                                                               | Zone                                     | Buil                                              | ding Frontage        |                               |                                          | Lot Frontage                             |             |          |  |
| 5)    |                                                                 |                                                                                                                                                 | □N                                       | ew □Relo                                          | cation [             | ⊒Replacen                     | nent                                     |                                          |             |          |  |
|       | Type of Sign:                                                   |                                                                                                                                                 |                                          | X Freestand                                       | ding 🗆 N             | Monument                      |                                          |                                          |             |          |  |
|       |                                                                 | □Wall □Pr                                                                                                                                       | ojecting                                 | □Window                                           | □Awning              | □Roof                         | □Marc                                    | quee □Ma                                 | rker        |          |  |
| 5)    | Materials to be u                                               |                                                                                                                                                 |                                          | n, Lexan, Vi                                      |                      |                               | 00 TO 1 TO | Suppression Suppression                  |             |          |  |
| 6)    | How & to what is                                                | sign supported:                                                                                                                                 | //                                       | n Post, Con                                       |                      | oting                         |                                          | A 10 10 10 10 10 10 10 10 10 10 10 10 10 |             |          |  |
| 7)    | Dimensions of sig                                               |                                                                                                                                                 |                                          | 3.3 ft x                                          | 3.3                  | ft                            | equals                                   | (2 Sided) 2                              | 22.22       | sf       |  |
|       | _                                                               |                                                                                                                                                 | Ler                                      | ngth                                              | Heig                 | ght                           |                                          | Toto                                     | lc          |          |  |
| 8)    | Height Overall:                                                 | Ground to botto                                                                                                                                 | m of sign                                | <u>4</u> ft                                       |                      | Ground to                     | top of sigr                              | 7.4 f                                    | t           |          |  |
| 9)    | Illumination:                                                   | □ None □ E                                                                                                                                      | xternal                                  | <b>⅓</b> Internal                                 | Internal             | ly illuminate<br>IS, UT or ar |                                          | e <u>NOT</u> permitte<br>tial Zones      | d in CV     | P,       |  |
| 10)   | Does sign projec                                                | t over public proper                                                                                                                            | ty or sidewo                             | ılk?                                              | X No                 | □ Yes* >                      | *                                        | ft                                       |             | in       |  |
| 11)   |                                                                 | How far back is lea                                                                                                                             | ding edge (                              | of sign from a                                    | ny curb fa           | ce?                           | 20 ft                                    |                                          |             | _        |  |
| ndemr | nifying the City of Concord a<br>e permit shall be valid only : | to locate a projecting sign over<br>against any form of liability in a<br>so long as the certificate remain<br>d, the applicant shall remove th | minimum amount a<br>is in effect. The po | as specified by the Fi<br>plicy shall provide for | nance Director.      | No permit shall b             | e issued prior                           | to the receipt of said                   | certificate | 1        |  |
| 12)   | Does the sign red                                               | quire Design Review                                                                                                                             | ?                                        | <b>X</b> ∗Yes                                     | □ No                 | Historic Dis                  | strict Revie                             | ew? 🗆 Yes 🗅                              | No          |          |  |
|       | *Design review is                                               | required per Article                                                                                                                            | 28-6-9.f, if c                           | any of the foll                                   | owing app            | oly:                          |                                          |                                          |             |          |  |
|       | 1.                                                              | The sign is to be lo                                                                                                                            | cated in a l                             | Performance                                       | (P) District         |                               |                                          |                                          |             |          |  |
|       |                                                                 | The Development                                                                                                                                 | 8                                        |                                                   |                      |                               |                                          |                                          |             |          |  |
|       | III.                                                            | The sian area is ar                                                                                                                             | eater than t                             | he maximum                                        | in Column            | n I of Table                  | 28-6-9 a                                 |                                          |             |          |  |

IV. The sign is the second or third freestanding sign on a lot.