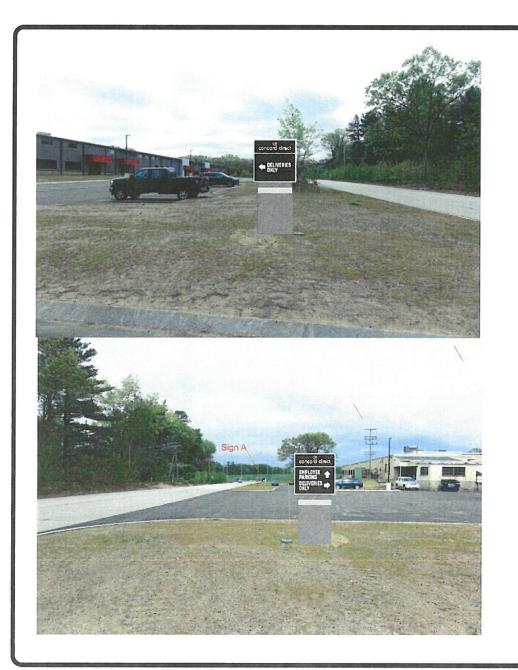

### **CITY OF CONCORD**

Code Administration

37 Green Street • Concord, New Hampshire 03301 • 225.8580 • Fax 225.8586

|                                                               | APPLICATIO                                                    |                                                                                                                                                       | Permit #                            |                                           |                                         |                         |                                                 |                      |      |  |
|---------------------------------------------------------------|---------------------------------------------------------------|-------------------------------------------------------------------------------------------------------------------------------------------------------|-------------------------------------|-------------------------------------------|-----------------------------------------|-------------------------|-------------------------------------------------|----------------------|------|--|
| 1)                                                            | Address where sign is to be erected:                          |                                                                                                                                                       |                                     | 92 Old Turnpike Rd                        |                                         |                         |                                                 |                      |      |  |
| 2)                                                            | Messo                                                         |                                                                                                                                                       |                                     | age as sh                                 | own on sig                              | n:                      | RECEIVED                                        |                      |      |  |
|                                                               |                                                               | Concord Direct, Er                                                                                                                                    | nployee F                           | Parking, [                                | Deliveries                              | Only                    | 2                                               |                      |      |  |
|                                                               |                                                               |                                                                                                                                                       |                                     |                                           |                                         |                         | JUN 1 6 2020                                    |                      |      |  |
|                                                               |                                                               |                                                                                                                                                       |                                     |                                           |                                         |                         | , CODE ADMINISTRATION                           |                      |      |  |
| 3)                                                            |                                                               | <u>Property Owner Information</u>                                                                                                                     |                                     |                                           | Installer Inf                           |                         | Sign Owner Information                          |                      |      |  |
|                                                               | Name > (                                                      | Cocord Litho Group                                                                                                                                    |                                     | Advan                                     | tage Sign                               | S                       | Cocord Litho                                    | Group                |      |  |
|                                                               | Address >                                                     | 92 Old Turnpike R                                                                                                                                     | d                                   | 128 Hal                                   | St Suite                                | С                       | 92 Old Turnpil                                  | ke Rd                |      |  |
|                                                               | City/State/Zip>                                               | Concord NH 0330                                                                                                                                       | 1                                   | Concord                                   | NH 0330                                 | )1                      | Concord NH 03301                                |                      |      |  |
|                                                               | Phone(s) >                                                    | 603-225-3328                                                                                                                                          |                                     | 603-224                                   | -7446                                   | North Action            | 603-225-3328                                    |                      |      |  |
|                                                               | E-mail >                                                      | pcook@concorddirect.com                                                                                                                               |                                     |                                           | /antagesig                              | gns@gmail.c             | om pcook@concorddirect.co                       |                      |      |  |
| 4)                                                            | Property Informa                                              | tion:                                                                                                                                                 | IN                                  | 1                                         | 964                                     | ft                      | 1,158                                           |                      | ft   |  |
| 7)                                                            | rioperty informa                                              | non.                                                                                                                                                  | Zone                                |                                           | Building Fron                           |                         | Lot Fro                                         | ntage                |      |  |
| 5)                                                            |                                                               |                                                                                                                                                       |                                     | ew 🗆 R                                    | elocation                               | □Replacen               | nent                                            |                      |      |  |
| 01                                                            | Type of Sign:                                                 |                                                                                                                                                       |                                     | X□Freest                                  |                                         | □Monument               |                                                 |                      |      |  |
|                                                               | Type of digit.                                                |                                                                                                                                                       | : <b>!</b> :                        |                                           |                                         |                         |                                                 | DM familian          |      |  |
| 5)                                                            | Materials to be u                                             |                                                                                                                                                       |                                     | □Window                                   |                                         | ng □Roof                | □Marquee                                        | □Marker              |      |  |
|                                                               |                                                               | SERVE CTAN                                                                                                                                            | Aluminur                            |                                           |                                         | · action                |                                                 |                      |      |  |
| 6)                                                            | How & to what is                                              |                                                                                                                                                       | Aluminur                            |                                           | Concrete F                              |                         | (0.0:1                                          |                      |      |  |
| 7) Dimensions of sign:  3.3 ft x 3.3 ft equals  Length Height |                                                               |                                                                                                                                                       |                                     |                                           |                                         | equals (2 Side          | (d) 22.22<br>Total                              | sf                   |      |  |
| 8)                                                            | Height Overall:                                               | Ground to bottom                                                                                                                                      | of sign                             | 4                                         | ft                                      | Ground to               | top of sign 7.4                                 | ft                   |      |  |
| 9)                                                            | Illumination:                                                 | □ None □ Ex                                                                                                                                           | ternal                              | X Interna                                 | Inter                                   |                         | d signs are <u>NOT</u> p<br>ny Residential Zono |                      | CVP, |  |
| 10)                                                           | Does sign projec                                              | t over public property                                                                                                                                | or sidewo                           | ılk?                                      | X No                                    | □ Yes*>                 | *                                               | ft                   | in   |  |
| 11)                                                           |                                                               | How far back is lead                                                                                                                                  | ing edge (                          | of sign from                              | m any curb                              | face?                   | 20 ft                                           |                      |      |  |
| ndemr                                                         | nifying the City of Concord a<br>e permit shall be valid only | to locate a projecting sign over a<br>against any form of liability in a m<br>so long as the certificate remains<br>d, the applicant shall remove the | nimum amount a<br>in effect. The po | as specified by to<br>olicy shall provide | the Finance Direct<br>de for advance no | ctor. No permit shall t | pe issued prior to the rece                     | ipt of said certific | ate  |  |
| 12)                                                           | Does the sign red                                             | quire Design Review?                                                                                                                                  |                                     | X <sub>1</sub> *Yes                       | □ No                                    | Historic Dis            | strict Review? 🗖                                | Yes 🗖 No             |      |  |
|                                                               | *Design review is                                             | required per Article                                                                                                                                  | 28-6-9.f, if c                      | any of the                                | following o                             | apply:                  |                                                 |                      |      |  |
|                                                               | J.                                                            | . The sign is to be loc                                                                                                                               | ated in a l                         | Performan                                 | ice (P) Distr                           | rict                    |                                                 |                      |      |  |
|                                                               | 11.                                                           |                                                                                                                                                       |                                     | ,5                                        |                                         |                         |                                                 |                      |      |  |
|                                                               | III.                                                          | . The sign area is gre                                                                                                                                | ater than t                         | he maxim                                  | num in Colu                             | ımn 1 of Table          | 28-6-9.a                                        |                      |      |  |

IV. The sign is the second or third freestanding sign on a lot.

Continued on back

A

**EAST FACE** 

**WEST FACE** 

DOWNINGE

20470-325

2051-24746, v. e. 603-224-3888 f.