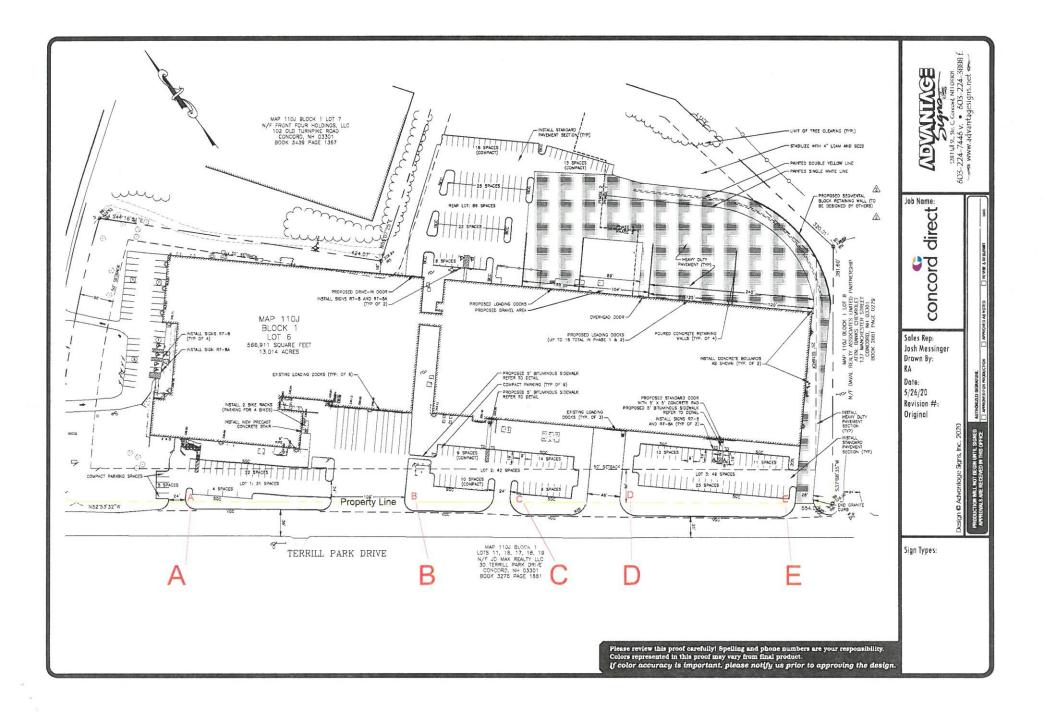

-9.a                  |                |                                         |      |

IV. The sign is the second or third freestanding sign on a lot.

Continued on back



Ε

Pitco Frialator
Company C

DELIVERIES PARKING

**EAST FACE** 

**WEST FACE** 

Pitco Frialator Company C

DELIVERIES ONLY



concord direct

Sales Rep: Josh Messinger Drawn By: RA

Date: 5/26/2020 Revision #: Original

in © Advantage Sgns, Inc. 2019

Sign Types:

Please review this proof carefully! Spelling and phone numbers are your responsibility.

Colors represented in this proof may vary from final product.

If color accuracy is important, please notify us prior to approving the design.

## Google Maps 91 Old Turnpike Rd



Image capture: Aug 2019 © 2020 Google

Concord, New Hampshire

Google

Street View