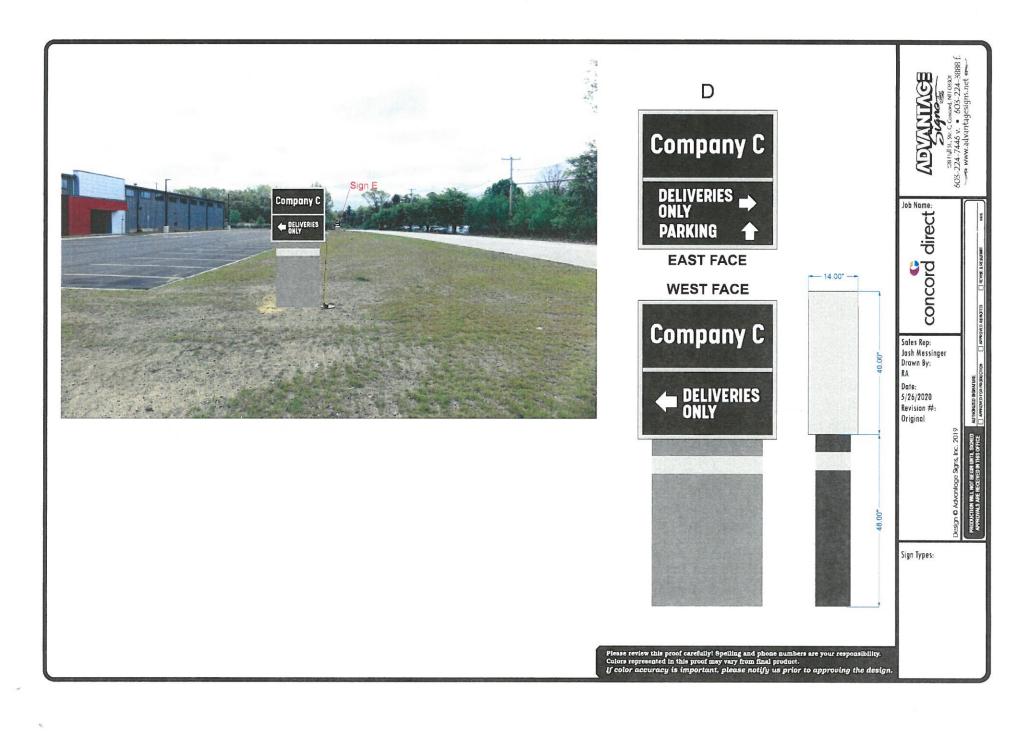

### **CITY OF CONCORD**

Code Administration

37 Green Street • Concord, New Hampshire 03301 • 225.8580 • Fax 225.8586

|                 | APPLICATIO                                                                                                                   | N TO EREC                                              | T A SIGN                                                 |                                                  |                                      |                   | Permit #                   |                            |              |  |  |
|-----------------|------------------------------------------------------------------------------------------------------------------------------|--------------------------------------------------------|----------------------------------------------------------|--------------------------------------------------|--------------------------------------|-------------------|----------------------------|----------------------------|--------------|--|--|
| 1)              | Address where si                                                                                                             | gn is to be ered                                       | cted:                                                    | 92 Old Tur                                       | npike Rd                             |                   |                            | RECE                       |              |  |  |
| 2)              |                                                                                                                              | age as show                                            | n on sign:                                               |                                                  |                                      | HLUE              | IVED                       |                            |              |  |  |
|                 |                                                                                                                              | Only                                                   |                                                          |                                                  | JUN 1 6 2020                         |                   |                            |                            |              |  |  |
|                 |                                                                                                                              | Second side                                            | Concord Direc                                            | t, Employee                                      | Parking,                             | Deliveries        | Only                       | DE ADMINI                  | IICTD ATION  |  |  |
| CODE ADMINISTRA |                                                                                                                              |                                                        |                                                          |                                                  |                                      |                   |                            |                            |              |  |  |
| 3)              |                                                                                                                              | Property Ow                                            | ner Information                                          | Sign Inst                                        | aller Inform                         | <u>mation</u>     | Sign C                     | Owner Informa              | <u>ation</u> |  |  |
|                 | Name > (                                                                                                                     | Cocord Litho (                                         | Group                                                    | Advantag                                         | ge Signs                             |                   | Cocord Litho Group         |                            |              |  |  |
|                 | Address >                                                                                                                    | 92 Old Turnp                                           | oike Rd                                                  | 128 Hall S                                       | t Suite C                            |                   | 92 Old Turnpike Rd         |                            |              |  |  |
|                 | City/State/ Zip >                                                                                                            | Concord NH                                             | 03301                                                    | Concord N                                        | H 03301                              |                   | Concord NH 03301           |                            |              |  |  |
|                 | Phone(s) >                                                                                                                   | 603-225-332                                            | 8                                                        | 603-224-74                                       | 446                                  |                   | 603-225                    | -3328                      |              |  |  |
|                 | E-mail >                                                                                                                     | pcook@cond                                             | orddirect.com                                            | josh.advan                                       | tagesign                             | s@gmail.c         | om pcoo                    | k@concordo                 | direct.com   |  |  |
| 4)              | Property Informa                                                                                                             |                                                        | IN                                                       | 964                                              |                                      | ft                |                            | 1,158                      | ft           |  |  |
| .,              | Tropony imonina                                                                                                              |                                                        | Zone                                                     | Buil                                             | ding Frontag                         |                   |                            | Lot Frontage               |              |  |  |
| 5)              |                                                                                                                              |                                                        | □N                                                       | ew □Relo                                         | cation                               | □Replacen         | nent                       |                            |              |  |  |
|                 | Type of Sign:                                                                                                                |                                                        |                                                          | <b>X</b> Freestand                               |                                      | ,<br>Monument     |                            |                            |              |  |  |
|                 |                                                                                                                              | □Wall                                                  | □ Projecting                                             | □Window                                          | □Awning                              | Roof              | □Marq                      | uee <b>u</b> Mar           | kor          |  |  |
| 5)              | Materials to be u                                                                                                            |                                                        | 50000                                                    | m, Lexan, V                                      |                                      | g akoor           | amarq                      | occ <b>a</b> mai           | KCI          |  |  |
| 6)              | How & to what is                                                                                                             |                                                        |                                                          | m Post, Con                                      |                                      | ntina             |                            |                            |              |  |  |
| 7)              | Dimensions of sig                                                                                                            |                                                        | <u>/ ((a) (i) (a) (a) (a) (a) (a) (a) (a) (a) (a) (a</u> | 3.3 ft x                                         |                                      |                   | o quals                    | (2 Sided) 22               | 2.22 sf      |  |  |
| ,               | 211101301301301319                                                                                                           |                                                        | Le                                                       | ngth                                             | Hei                                  |                   | equals                     | Total                      |              |  |  |
| 8)              | Height Overall:                                                                                                              | Ground to                                              | oottom of sign                                           | <b>4</b> ft                                      |                                      | Ground to         | top of sign                | 7.4 ft                     |              |  |  |
| 9)              | Illumination:                                                                                                                | □ None                                                 | ☐ External                                               | X Internal                                       | Interna                              |                   | d signs are<br>ny Resident | NOT permitted<br>ial Zones | d in CVP,    |  |  |
| 10)             | Does sign projec                                                                                                             | t over public pi                                       | operty or sidewo                                         | ılk?                                             | <b>X</b> □ No                        | □ Yes* >          | *                          | ft                         | in           |  |  |
| 11)             |                                                                                                                              | How far back                                           | is leading edge                                          | of sign from c                                   | iny curb fo                          | ace?              | 20 ft                      |                            |              |  |  |
| nd the          | : Any applicant for a permit<br>nifying the City of Concord a<br>e permit shall be valid only<br>should lapse or be cancelle | gainst any form of liabi<br>so long as the certificate | lity in a minimum amount a<br>remains in effect. The p   | as specified by the F<br>olicy shall provide for | inance Director.<br>radvance notific | No permit shall t | e issued prior t           | to the receipt of said of  | certificate  |  |  |
| 12)             | Does the sign rec                                                                                                            | quire Design Re                                        | view?                                                    | X <sub>1</sub> *Yes                              | □ No                                 | Historic Dis      | trict Revie                | ew? 🗆 Yes 🗀 I              | No           |  |  |
|                 | *Design review is                                                                                                            | required per A                                         | article 28-6-9.f, if                                     | any of the foll                                  | owing ap                             | ply:              |                            |                            |              |  |  |
|                 | L                                                                                                                            | The sign is to                                         | be located in a                                          | Performance                                      | (P) District                         | t                 |                            |                            |              |  |  |
|                 | - II.                                                                                                                        | The Develop                                            | ment requires Mo                                         | ajor Site Plan                                   | Review, Aı                           | rticle 28-9-4     | .d.1                       |                            |              |  |  |
|                 |                                                                                                                              | 10,77                                                  | is greater than t                                        |                                                  |                                      |                   | 28-6-9.a                   |                            |              |  |  |
|                 | IV. The sign is the second or third freestanding sign on a lot.  Continued                                                   |                                                        |                                                          |                                                  |                                      |                   |                            |                            |              |  |  |

В

**EAST FACE** 

**WEST FACE** 

concord direct 14.00" --Sales Rep: Josh Messinger Drawn By:

Date:

5/26/2020 Revision #: Original

Sign Types:

Please review this proof carefully! Spelling and phone numbers are your responsibility. Colors represented in this proof may vary from final product.