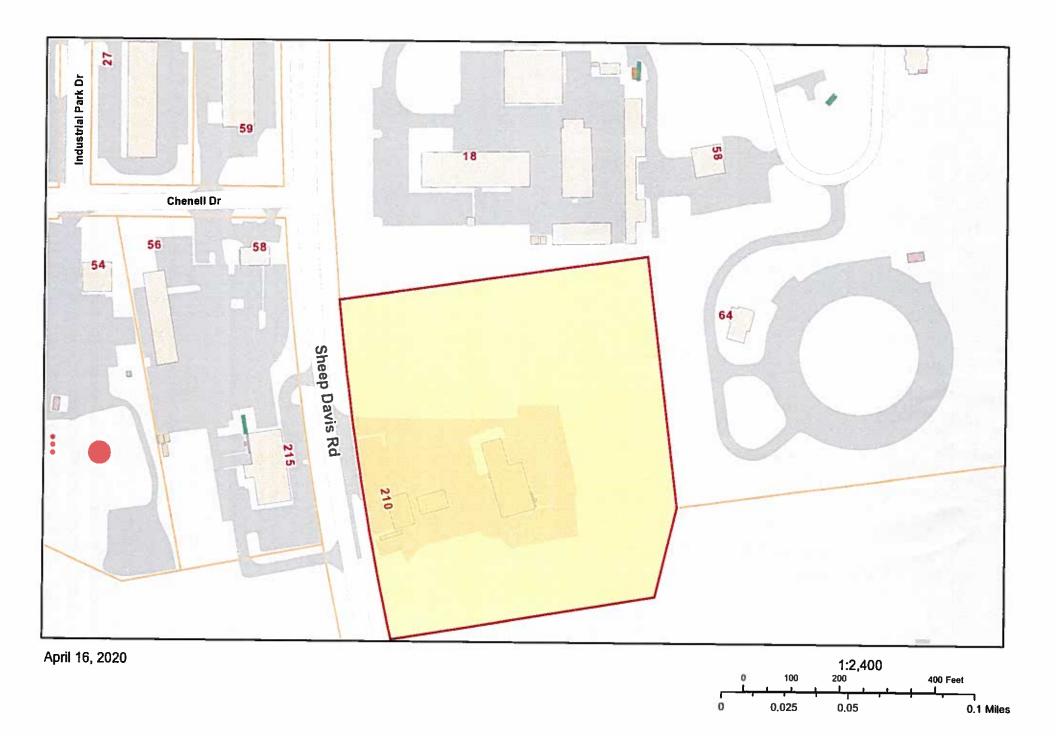

## **CITY OF CONCORD**

Code Administration

Code Administration

Planning Division

Code Administration

Planning Division

|                                                                                                                                                                                                                                                                                                                                                                                                                                                                                                                                                                                                                                                                                                        |                                                            |                   |                 |                       | <del></del> |                                               | ra, NH        |        |  |
|--------------------------------------------------------------------------------------------------------------------------------------------------------------------------------------------------------------------------------------------------------------------------------------------------------------------------------------------------------------------------------------------------------------------------------------------------------------------------------------------------------------------------------------------------------------------------------------------------------------------------------------------------------------------------------------------------------|------------------------------------------------------------|-------------------|-----------------|-----------------------|-------------|-----------------------------------------------|---------------|--------|--|
|                                                                                                                                                                                                                                                                                                                                                                                                                                                                                                                                                                                                                                                                                                        | APPLICATIO                                                 | N TO ERECT        | <u>A SIGN</u>   |                       |             | Permit #                                      | •             |        |  |
| 1)                                                                                                                                                                                                                                                                                                                                                                                                                                                                                                                                                                                                                                                                                                     | Address where sign is to be erected:                       |                   |                 | 210 SHEE              | P DAUS      | RO                                            |               |        |  |
| 2)                                                                                                                                                                                                                                                                                                                                                                                                                                                                                                                                                                                                                                                                                                     | Message as shown on sign:                                  |                   |                 |                       |             |                                               |               |        |  |
|                                                                                                                                                                                                                                                                                                                                                                                                                                                                                                                                                                                                                                                                                                        |                                                            | SAME              | AS              | EXISTING              | Signi       | /                                             |               |        |  |
|                                                                                                                                                                                                                                                                                                                                                                                                                                                                                                                                                                                                                                                                                                        |                                                            |                   | ,               | - 110 11.001          |             |                                               |               |        |  |
|                                                                                                                                                                                                                                                                                                                                                                                                                                                                                                                                                                                                                                                                                                        |                                                            |                   | <del>-,</del> - |                       |             |                                               |               |        |  |
| 3)                                                                                                                                                                                                                                                                                                                                                                                                                                                                                                                                                                                                                                                                                                     |                                                            | Property Owne     | er Information  | Sian Installer Inf    | ormation    | Sign Owne                                     | er Informatio | วทั    |  |
| -,                                                                                                                                                                                                                                                                                                                                                                                                                                                                                                                                                                                                                                                                                                     | Name >                                                     | E10 Percott       |                 | BilsigN CO            |             | Rilian Ca                                     |               |        |  |
|                                                                                                                                                                                                                                                                                                                                                                                                                                                                                                                                                                                                                                                                                                        | Address >                                                  | DID Sile          | p Davis RO      |                       | 4.5         | 272 000                                       | 1000 1        | 20     |  |
|                                                                                                                                                                                                                                                                                                                                                                                                                                                                                                                                                                                                                                                                                                        | 797                                                        | QIU SHEE          |                 | 372 RAYMO             |             | 372 RAY                                       | IA, NH        | 20     |  |
|                                                                                                                                                                                                                                                                                                                                                                                                                                                                                                                                                                                                                                                                                                        | City/State/Zip>                                            | _CONCORED         | 7 NH 03301      | 0.44.                 |             |                                               |               |        |  |
|                                                                                                                                                                                                                                                                                                                                                                                                                                                                                                                                                                                                                                                                                                        | Phone(s) >                                                 | 1-800-3           | <u>57 -2447</u> |                       |             | 603 8                                         |               | _      |  |
|                                                                                                                                                                                                                                                                                                                                                                                                                                                                                                                                                                                                                                                                                                        | E-mail >                                                   |                   |                 | BILSISNEG             | 3h00. Cou   | BILSIGNI                                      | g yana        | 3, W   |  |
|                                                                                                                                                                                                                                                                                                                                                                                                                                                                                                                                                                                                                                                                                                        |                                                            |                   | 2.44            |                       | -           |                                               |               |        |  |
| 4)                                                                                                                                                                                                                                                                                                                                                                                                                                                                                                                                                                                                                                                                                                     | Property Informa                                           | tion:             | Zone            | Building From         | fi          |                                               | rontage       | ft     |  |
|                                                                                                                                                                                                                                                                                                                                                                                                                                                                                                                                                                                                                                                                                                        |                                                            |                   |                 | _                     |             |                                               | roniage       |        |  |
| 5)                                                                                                                                                                                                                                                                                                                                                                                                                                                                                                                                                                                                                                                                                                     |                                                            |                   |                 | lew   □Relocation     | Replace     | ment                                          |               |        |  |
|                                                                                                                                                                                                                                                                                                                                                                                                                                                                                                                                                                                                                                                                                                        | Type of Sign:                                              |                   |                 | Freestanding          | □Monument   |                                               |               |        |  |
| □Wall □Projecting □Window □Awning □Roof □Marquee □Marker                                                                                                                                                                                                                                                                                                                                                                                                                                                                                                                                                                                                                                               |                                                            |                   |                 |                       |             |                                               |               |        |  |
| 5)                                                                                                                                                                                                                                                                                                                                                                                                                                                                                                                                                                                                                                                                                                     | Materials to be u                                          | ised:             | ALVIM           | INUM                  |             |                                               |               |        |  |
| 6)                                                                                                                                                                                                                                                                                                                                                                                                                                                                                                                                                                                                                                                                                                     | How & to what is sign supported:                           |                   |                 | TING POSTS            |             |                                               |               |        |  |
| 7)                                                                                                                                                                                                                                                                                                                                                                                                                                                                                                                                                                                                                                                                                                     |                                                            |                   |                 | ,                     | / fi        | t equals                                      | 40            | sf     |  |
|                                                                                                                                                                                                                                                                                                                                                                                                                                                                                                                                                                                                                                                                                                        | _                                                          |                   | Le              |                       | Height      |                                               | Total         |        |  |
| 8)                                                                                                                                                                                                                                                                                                                                                                                                                                                                                                                                                                                                                                                                                                     | Height Overall:                                            | Ground to be      | ottom of sign   | _/6ft                 | Ground to   | o top of sign $\underline{\mathcal{A}}$       | /ft           |        |  |
| 9)                                                                                                                                                                                                                                                                                                                                                                                                                                                                                                                                                                                                                                                                                                     | Illumination:                                              | □ None            | □ External      | <b>Winternal</b> Inte | *           | ed signs are <u>NOT</u><br>iny Residential Za | •             | ı CVP, |  |
| 10)                                                                                                                                                                                                                                                                                                                                                                                                                                                                                                                                                                                                                                                                                                    | Does sign projec                                           | t over public pro | perty or sidewo | ⊐lk\$ <b>□</b> -No    | □ Yes* >    | *                                             | ft            | in     |  |
| 11)                                                                                                                                                                                                                                                                                                                                                                                                                                                                                                                                                                                                                                                                                                    |                                                            | How far back is   | leading edge    | of sign from any curb | face?       |                                               |               |        |  |
| NOTE: Any applicant for a permit to locate a projecting sign over a public right-of-way, in accordance with this Ordinance, shall file with the Code Administrator, a certificate of insurance indemnifying the City of Concord against any form of liability in a minimum amount as specified by the Finance Director. No permit shall be issued prior to the receipt of said certificate and the permit shall be valid only so long as the certificate remains in effect. The policy shall provide for advance notification to the Code Administrator in the event of cancellation, if the policy should tapse or be cancelled, the applicant shall remove the sign immediately. (Article 28-6-11.a) |                                                            |                   |                 |                       |             |                                               |               |        |  |
| 12)                                                                                                                                                                                                                                                                                                                                                                                                                                                                                                                                                                                                                                                                                                    | Does the sign red                                          | quire Design Revi | ew?             | <b>©</b> •Yes □ No    | Historic D  | istrict Review?                               | □ Yes □ No    |        |  |
| *Design review is <b>required</b> per Article 28-6-9.f, if any of the following apply:                                                                                                                                                                                                                                                                                                                                                                                                                                                                                                                                                                                                                 |                                                            |                   |                 |                       |             |                                               |               |        |  |
|                                                                                                                                                                                                                                                                                                                                                                                                                                                                                                                                                                                                                                                                                                        | I. The sign is to be located in a Performance (P) District |                   |                 |                       |             |                                               |               |        |  |