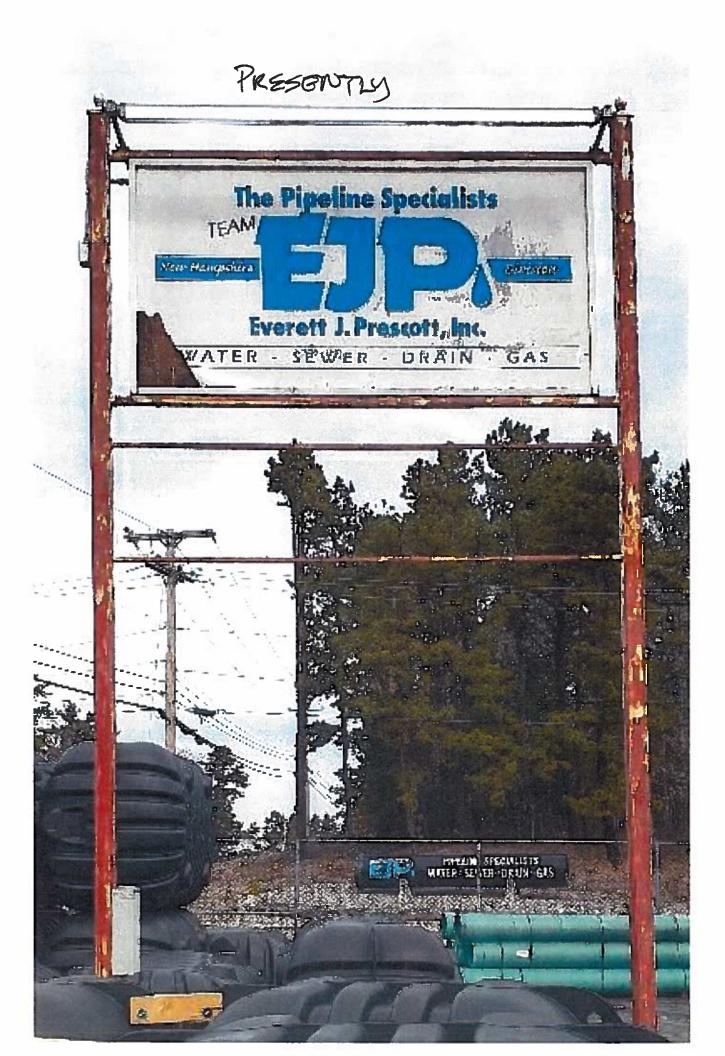

## **CITY OF CONCORD**

Code Administration

Code Administration

Planning Division

Code Administration

Planning Division

|                                                                                                                                                                                                                                                                                                                                                                                                                                                                                                                                                                                                                                                                                                        |                                                            |                   |                 |                       | <del></del> |                                               | ra, NH        |        |  |
|--------------------------------------------------------------------------------------------------------------------------------------------------------------------------------------------------------------------------------------------------------------------------------------------------------------------------------------------------------------------------------------------------------------------------------------------------------------------------------------------------------------------------------------------------------------------------------------------------------------------------------------------------------------------------------------------------------|------------------------------------------------------------|-------------------|-----------------|-----------------------|-------------|-----------------------------------------------|---------------|--------|--|
|                                                                                                                                                                                                                                                                                                                                                                                                                                                                                                                                                                                                                                                                                                        | APPLICATIO                                                 | N TO ERECT        | <u>A SIGN</u>   |                       |             | Permit #                                      | •             |        |  |
| 1)                                                                                                                                                                                                                                                                                                                                                                                                                                                                                                                                                                                                                                                                                                     | Address where sign is to be erected:                       |                   |                 | 210 SHEE              | P DAUS      | RO                                            |               |        |  |
| 2)                                                                                                                                                                                                                                                                                                                                                                                                                                                                                                                                                                                                                                                                                                     | Message as shown on sign:                                  |                   |                 |                       |             |                                               |               |        |  |
|                                                                                                                                                                                                                                                                                                                                                                                                                                                                                                                                                                                                                                                                                                        |                                                            | SAME              | AS              | EXISTING              | Signi       | /                                             |               |        |  |
|                                                                                                                                                                                                                                                                                                                                                                                                                                                                                                                                                                                                                                                                                                        |                                                            |                   | ,               | - 110 11.001          |             |                                               |               |        |  |
|                                                                                                                                                                                                                                                                                                                                                                                                                                                                                                                                                                                                                                                                                                        |                                                            |                   | <del>-,</del> - |                       |             |                                               |               |        |  |
| 3)                                                                                                                                                                                                                                                                                                                                                                                                                                                                                                                                                                                                                                                                                                     |                                                            | Property Owne     | er Information  | Sian Installer Inf    | ormation    | Sign Owne                                     | er Informatio | วทั    |  |
| -,                                                                                                                                                                                                                                                                                                                                                                                                                                                                                                                                                                                                                                                                                                     | Name >                                                     | E10 Percott       |                 | BilsigN CO            |             | Rilian Ca                                     |               |        |  |
|                                                                                                                                                                                                                                                                                                                                                                                                                                                                                                                                                                                                                                                                                                        | Address >                                                  | DID Sile          | p Davis RO      |                       | 4.5         | 272 000                                       | 1000 1        | 20     |  |
|                                                                                                                                                                                                                                                                                                                                                                                                                                                                                                                                                                                                                                                                                                        | 797                                                        | QIU SHEE          |                 | 372 RAYMO             |             | 372 RAY                                       | IA, NH        | 20     |  |
|                                                                                                                                                                                                                                                                                                                                                                                                                                                                                                                                                                                                                                                                                                        | City/State/Zip>                                            | _CONCORED         | 7 NH 03301      | 0.44.                 |             |                                               |               |        |  |
|                                                                                                                                                                                                                                                                                                                                                                                                                                                                                                                                                                                                                                                                                                        | Phone(s) >                                                 | 1-800-3           | <u>57 -2447</u> |                       |             | 603 8                                         |               | _      |  |
|                                                                                                                                                                                                                                                                                                                                                                                                                                                                                                                                                                                                                                                                                                        | E-mail >                                                   |                   |                 | BILSISNEG             | 3h00. Cou   | BILSIGNI                                      | g yana        | 3, W   |  |
|                                                                                                                                                                                                                                                                                                                                                                                                                                                                                                                                                                                                                                                                                                        |                                                            |                   | 2.44            |                       | -           |                                               |               |        |  |
| 4)                                                                                                                                                                                                                                                                                                                                                                                                                                                                                                                                                                                                                                                                                                     | Property Informa                                           | tion:             | Zone            | Building From         | fi          |                                               | rontage       | ft     |  |
|                                                                                                                                                                                                                                                                                                                                                                                                                                                                                                                                                                                                                                                                                                        |                                                            |                   |                 | _                     |             |                                               | roniage       |        |  |
| 5)                                                                                                                                                                                                                                                                                                                                                                                                                                                                                                                                                                                                                                                                                                     |                                                            |                   |                 | lew   □Relocation     | Replace     | ment                                          |               |        |  |
|                                                                                                                                                                                                                                                                                                                                                                                                                                                                                                                                                                                                                                                                                                        | Type of Sign:                                              |                   |                 | Freestanding          | □Monument   |                                               |               |        |  |
| □Wall □Projecting □Window □Awning □Roof □Marquee □Marker                                                                                                                                                                                                                                                                                                                                                                                                                                                                                                                                                                                                                                               |                                                            |                   |                 |                       |             |                                               |               |        |  |
| 5)                                                                                                                                                                                                                                                                                                                                                                                                                                                                                                                                                                                                                                                                                                     | Materials to be u                                          | ised:             | ALVIM           | INUM                  |             |                                               |               |        |  |
| 6)                                                                                                                                                                                                                                                                                                                                                                                                                                                                                                                                                                                                                                                                                                     | How & to what is sign supported:                           |                   |                 | TING POSTS            |             |                                               |               |        |  |
| 7)                                                                                                                                                                                                                                                                                                                                                                                                                                                                                                                                                                                                                                                                                                     |                                                            |                   |                 | ,                     | / fi        | t equals                                      | 40            | sf     |  |
|                                                                                                                                                                                                                                                                                                                                                                                                                                                                                                                                                                                                                                                                                                        | _                                                          |                   | Le              |                       | Height      |                                               | Total         |        |  |
| 8)                                                                                                                                                                                                                                                                                                                                                                                                                                                                                                                                                                                                                                                                                                     | Height Overall:                                            | Ground to be      | ottom of sign   | _/6ft                 | Ground to   | o top of sign $\underline{\mathcal{A}}$       | /ft           |        |  |
| 9)                                                                                                                                                                                                                                                                                                                                                                                                                                                                                                                                                                                                                                                                                                     | Illumination:                                              | □ None            | □ External      | <b>Winternal</b> Inte | *           | ed signs are <u>NOT</u><br>iny Residential Za | •             | ı CVP, |  |
| 10)                                                                                                                                                                                                                                                                                                                                                                                                                                                                                                                                                                                                                                                                                                    | Does sign projec                                           | t over public pro | perty or sidewo | ⊐lk\$ <b>□</b> -No    | □ Yes* >    | *                                             | ft            | in     |  |
| 11)                                                                                                                                                                                                                                                                                                                                                                                                                                                                                                                                                                                                                                                                                                    |                                                            | How far back is   | leading edge    | of sign from any curb | face?       |                                               |               |        |  |
| NOTE: Any applicant for a permit to locate a projecting sign over a public right-of-way, in accordance with this Ordinance, shall file with the Code Administrator, a certificate of insurance indemnifying the City of Concord against any form of liability in a minimum amount as specified by the Finance Director. No permit shall be issued prior to the receipt of said certificate and the permit shall be valid only so long as the certificate remains in effect. The policy shall provide for advance notification to the Code Administrator in the event of cancellation, if the policy should tapse or be cancelled, the applicant shall remove the sign immediately. (Article 28-6-11.a) |                                                            |                   |                 |                       |             |                                               |               |        |  |
| 12)                                                                                                                                                                                                                                                                                                                                                                                                                                                                                                                                                                                                                                                                                                    | Does the sign red                                          | quire Design Revi | ew?             | <b>©</b> •Yes □ No    | Historic D  | istrict Review?                               | □ Yes □ No    |        |  |
| *Design review is <b>required</b> per Article 28-6-9.f, if any of the following apply:                                                                                                                                                                                                                                                                                                                                                                                                                                                                                                                                                                                                                 |                                                            |                   |                 |                       |             |                                               |               |        |  |
|                                                                                                                                                                                                                                                                                                                                                                                                                                                                                                                                                                                                                                                                                                        | I. The sign is to be located in a Performance (P) District |                   |                 |                       |             |                                               |               |        |  |