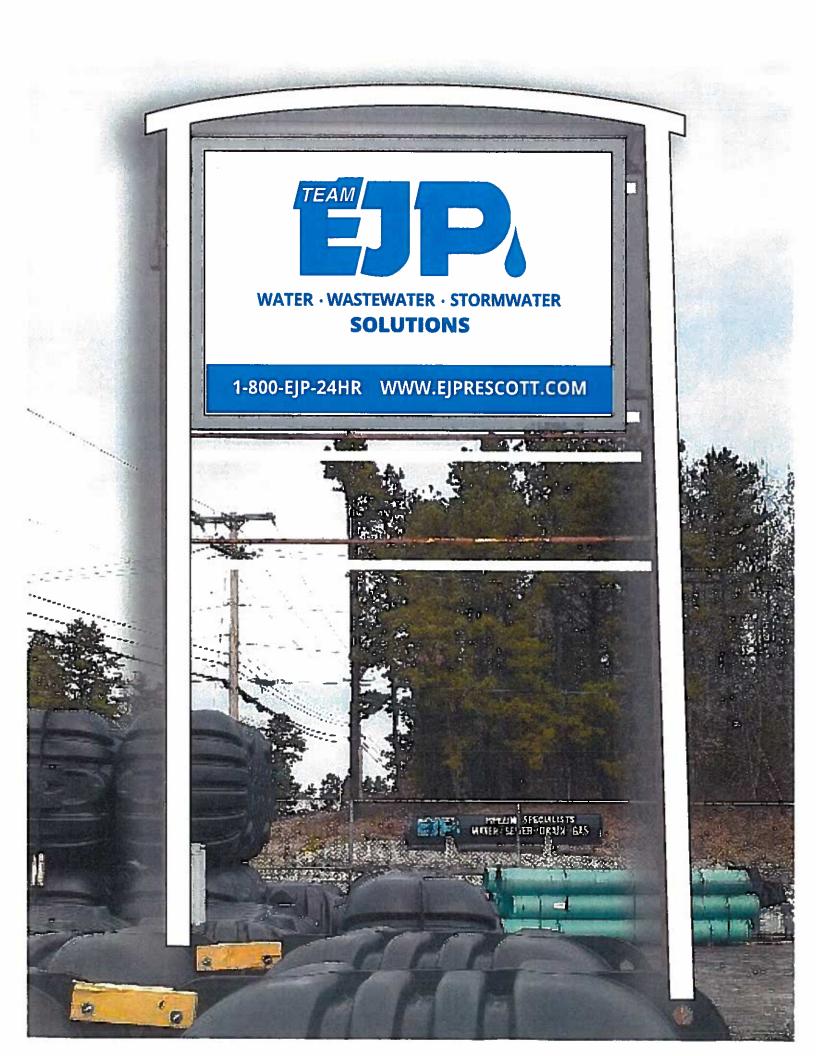

## **CITY OF CONCORD**

Code Administration

Code Administration

Planning Division

Code Administration

Planning Division

|                                                                                                                                                                                                                                                                                                                                                                                                                                                                                                                                                                                                                                                                                                        |                                                            |                   |                 |                       | <del></del> |                                               | ra, NH        |        |  |
|--------------------------------------------------------------------------------------------------------------------------------------------------------------------------------------------------------------------------------------------------------------------------------------------------------------------------------------------------------------------------------------------------------------------------------------------------------------------------------------------------------------------------------------------------------------------------------------------------------------------------------------------------------------------------------------------------------|------------------------------------------------------------|-------------------|-----------------|-----------------------|-------------|-----------------------------------------------|---------------|--------|--|
|                                                                                                                                                                                                                                                                                                                                                                                                                                                                                                                                                                                                                                                                                                        | APPLICATIO                                                 | N TO ERECT        | <u>A SIGN</u>   |                       |             | Permit #                                      | •             |        |  |
| 1)                                                                                                                                                                                                                                                                                                                                                                                                                                                                                                                                                                                                                                                                                                     | Address where sign is to be erected:                       |                   |                 | 210 SHEE              | P DAUS      | RO                                            |               |        |  |
| 2)                                                                                                                                                                                                                                                                                                                                                                                                                                                                                                                                                                                                                                                                                                     | Message as shown on sign:                                  |                   |                 |                       |             |                                               |               |        |  |
|                                                                                                                                                                                                                                                                                                                                                                                                                                                                                                                                                                                                                                                                                                        |                                                            | SAME              | AS              | EXISTING              | Signi       | /                                             |               |        |  |
|                                                                                                                                                                                                                                                                                                                                                                                                                                                                                                                                                                                                                                                                                                        |                                                            |                   | ,               | - 110 11.001          |             |                                               |               |        |  |
|                                                                                                                                                                                                                                                                                                                                                                                                                                                                                                                                                                                                                                                                                                        |                                                            |                   | <del>-,</del> - |                       |             |                                               |               |        |  |
| 3)                                                                                                                                                                                                                                                                                                                                                                                                                                                                                                                                                                                                                                                                                                     |                                                            | Property Owne     | er Information  | Sian Installer Inf    | ormation    | Sign Owne                                     | er Informatio | วทั    |  |
| -,                                                                                                                                                                                                                                                                                                                                                                                                                                                                                                                                                                                                                                                                                                     | Name >                                                     | E10 Percott       |                 | BilsigN CO            |             | Rilian Ca                                     |               |        |  |
|                                                                                                                                                                                                                                                                                                                                                                                                                                                                                                                                                                                                                                                                                                        | Address >                                                  | DID Sile          | p Davis RO      |                       | 4.5         | 272 000                                       | 1000 1        | 20     |  |
|                                                                                                                                                                                                                                                                                                                                                                                                                                                                                                                                                                                                                                                                                                        | 797                                                        | QIU SHEE          |                 | 372 RAYMO             |             | 372 RAY                                       | IA, NH        | 20     |  |
|                                                                                                                                                                                                                                                                                                                                                                                                                                                                                                                                                                                                                                                                                                        | City/State/Zip>                                            | _CONCORED         | 7 NH 03301      | 0.44.                 |             |                                               |               |        |  |
|                                                                                                                                                                                                                                                                                                                                                                                                                                                                                                                                                                                                                                                                                                        | Phone(s) >                                                 | 1-800-3           | <u>57 -2447</u> |                       |             | 603 8                                         |               | _      |  |
|                                                                                                                                                                                                                                                                                                                                                                                                                                                                                                                                                                                                                                                                                                        | E-mail >                                                   |                   |                 | BILSISNEG             | 3h00. Cou   | BILSIGNI                                      | g yana        | 3, W   |  |
|                                                                                                                                                                                                                                                                                                                                                                                                                                                                                                                                                                                                                                                                                                        |                                                            |                   | 2.44            |                       | -           |                                               |               |        |  |
| 4)                                                                                                                                                                                                                                                                                                                                                                                                                                                                                                                                                                                                                                                                                                     | Property Informa                                           | tion:             | Zone            | Building From         | fi          |                                               | rontage       | ft     |  |
|                                                                                                                                                                                                                                                                                                                                                                                                                                                                                                                                                                                                                                                                                                        |                                                            |                   |                 | _                     |             |                                               | roniage       |        |  |
| 5)                                                                                                                                                                                                                                                                                                                                                                                                                                                                                                                                                                                                                                                                                                     |                                                            |                   |                 | lew   □Relocation     | Replace     | ment                                          |               |        |  |
|                                                                                                                                                                                                                                                                                                                                                                                                                                                                                                                                                                                                                                                                                                        | Type of Sign:                                              |                   |                 | Freestanding          | □Monument   |                                               |               |        |  |
| □Wall □Projecting □Window □Awning □Roof □Marquee □Marker                                                                                                                                                                                                                                                                                                                                                                                                                                                                                                                                                                                                                                               |                                                            |                   |                 |                       |             |                                               |               |        |  |
| 5)                                                                                                                                                                                                                                                                                                                                                                                                                                                                                                                                                                                                                                                                                                     | Materials to be u                                          | ised:             | ALVIM           | INUM                  |             |                                               |               |        |  |
| 6)                                                                                                                                                                                                                                                                                                                                                                                                                                                                                                                                                                                                                                                                                                     | How & to what is sign supported:                           |                   |                 | TING POSTS            |             |                                               |               |        |  |
| 7)                                                                                                                                                                                                                                                                                                                                                                                                                                                                                                                                                                                                                                                                                                     |                                                            |                   |                 | ,                     | / fi        | t equals                                      | 40            | sf     |  |
|                                                                                                                                                                                                                                                                                                                                                                                                                                                                                                                                                                                                                                                                                                        | _                                                          |                   | Le              |                       | Height      |                                               | Total         |        |  |
| 8)                                                                                                                                                                                                                                                                                                                                                                                                                                                                                                                                                                                                                                                                                                     | Height Overall:                                            | Ground to be      | ottom of sign   | _/6ft                 | Ground to   | o top of sign $\underline{\mathcal{A}}$       | /ft           |        |  |
| 9)                                                                                                                                                                                                                                                                                                                                                                                                                                                                                                                                                                                                                                                                                                     | Illumination:                                              | □ None            | □ External      | <b>Winternal</b> Inte | *           | ed signs are <u>NOT</u><br>iny Residential Za | •             | ı CVP, |  |
| 10)                                                                                                                                                                                                                                                                                                                                                                                                                                                                                                                                                                                                                                                                                                    | Does sign projec                                           | t over public pro | perty or sidewo | ⊐lk\$ <b>□</b> -No    | □ Yes* >    | *                                             | ft            | in     |  |
| 11)                                                                                                                                                                                                                                                                                                                                                                                                                                                                                                                                                                                                                                                                                                    |                                                            | How far back is   | leading edge    | of sign from any curb | face?       |                                               |               |        |  |
| NOTE: Any applicant for a permit to locate a projecting sign over a public right-of-way, in accordance with this Ordinance, shall file with the Code Administrator, a certificate of insurance indemnifying the City of Concord against any form of liability in a minimum amount as specified by the Finance Director. No permit shall be issued prior to the receipt of said certificate and the permit shall be valid only so long as the certificate remains in effect. The policy shall provide for advance notification to the Code Administrator in the event of cancellation, if the policy should tapse or be cancelled, the applicant shall remove the sign immediately. (Article 28-6-11.a) |                                                            |                   |                 |                       |             |                                               |               |        |  |
| 12)                                                                                                                                                                                                                                                                                                                                                                                                                                                                                                                                                                                                                                                                                                    | Does the sign red                                          | quire Design Revi | ew?             | <b>©</b> •Yes □ No    | Historic D  | istrict Review?                               | □ Yes □ No    |        |  |
| *Design review is <b>required</b> per Article 28-6-9.f, if any of the following apply:                                                                                                                                                                                                                                                                                                                                                                                                                                                                                                                                                                                                                 |                                                            |                   |                 |                       |             |                                               |               |        |  |
|                                                                                                                                                                                                                                                                                                                                                                                                                                                                                                                                                                                                                                                                                                        | I. The sign is to be located in a Performance (P) District |                   |                 |                       |             |                                               |               |        |  |