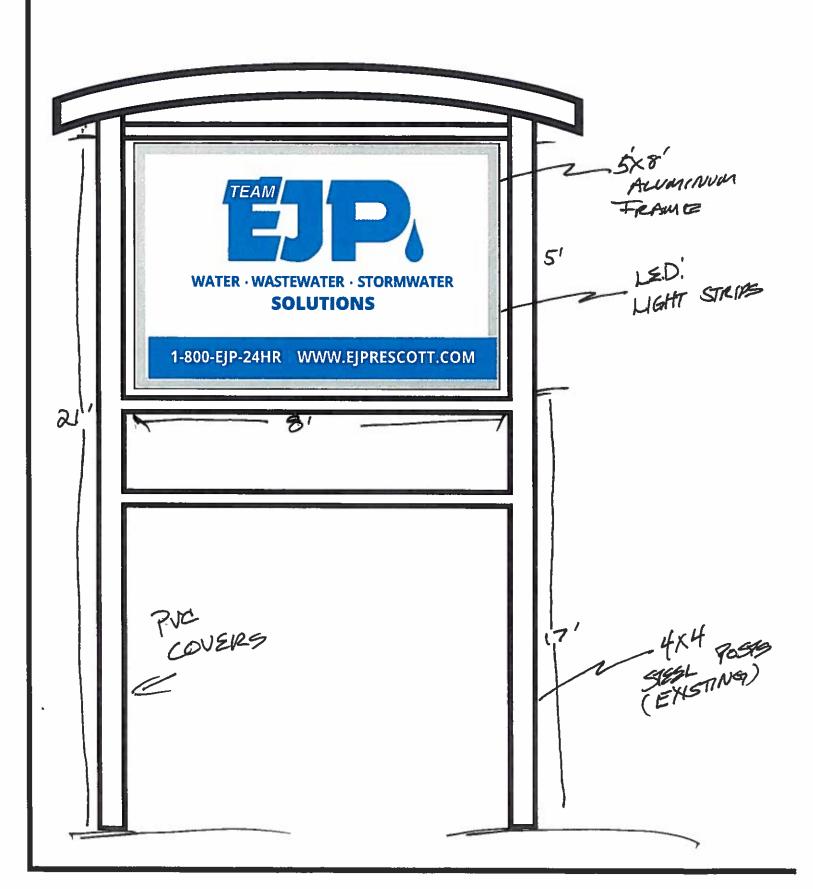

## **CITY OF CONCORD**

Code Administration

Code Administration

Planning Division

Code Administration

Planning Division

|                                                                                                                                                                                                                                                                                                                                                                                                                                                                                                                                                                                                                                                                                                        |                                                            |                   |                 |                       | <del></del> |                                               | ra, NH        |        |  |
|--------------------------------------------------------------------------------------------------------------------------------------------------------------------------------------------------------------------------------------------------------------------------------------------------------------------------------------------------------------------------------------------------------------------------------------------------------------------------------------------------------------------------------------------------------------------------------------------------------------------------------------------------------------------------------------------------------|------------------------------------------------------------|-------------------|-----------------|-----------------------|-------------|-----------------------------------------------|---------------|--------|--|
|                                                                                                                                                                                                                                                                                                                                                                                                                                                                                                                                                                                                                                                                                                        | APPLICATIO                                                 | N TO ERECT        | <u>A SIGN</u>   |                       |             | Permit #                                      | •             |        |  |
| 1)                                                                                                                                                                                                                                                                                                                                                                                                                                                                                                                                                                                                                                                                                                     | Address where sign is to be erected:                       |                   |                 | 210 SHEE              | P DAUS      | RO                                            |               |        |  |
| 2)                                                                                                                                                                                                                                                                                                                                                                                                                                                                                                                                                                                                                                                                                                     | Message as shown on sign:                                  |                   |                 |                       |             |                                               |               |        |  |
|                                                                                                                                                                                                                                                                                                                                                                                                                                                                                                                                                                                                                                                                                                        |                                                            | SAME              | AS              | EXISTING              | Signi       | /                                             |               |        |  |
|                                                                                                                                                                                                                                                                                                                                                                                                                                                                                                                                                                                                                                                                                                        |                                                            |                   | ,               | - 110 11.001          |             |                                               |               |        |  |
|                                                                                                                                                                                                                                                                                                                                                                                                                                                                                                                                                                                                                                                                                                        |                                                            |                   | <del>-,</del> - |                       |             |                                               |               |        |  |
| 3)                                                                                                                                                                                                                                                                                                                                                                                                                                                                                                                                                                                                                                                                                                     |                                                            | Property Owne     | er Information  | Sian Installer Inf    | ormation    | Sign Owne                                     | er Informatio | วทั    |  |
| -,                                                                                                                                                                                                                                                                                                                                                                                                                                                                                                                                                                                                                                                                                                     | Name >                                                     | E10 Percott       |                 | BilsigN CO            |             | Rilian Ca                                     |               |        |  |
|                                                                                                                                                                                                                                                                                                                                                                                                                                                                                                                                                                                                                                                                                                        | Address >                                                  | DID Sile          | p Davis RO      |                       | 4.5         | 272 000                                       | 1000 1        | 20     |  |
|                                                                                                                                                                                                                                                                                                                                                                                                                                                                                                                                                                                                                                                                                                        | 797                                                        | QIU SHEE          |                 | 372 RAYMO             |             | 372 RAY                                       | IA, NH        | 20     |  |
|                                                                                                                                                                                                                                                                                                                                                                                                                                                                                                                                                                                                                                                                                                        | City/State/Zip>                                            | _CONCORED         | 7 NH 03301      | 0.44.                 |             |                                               |               |        |  |
|                                                                                                                                                                                                                                                                                                                                                                                                                                                                                                                                                                                                                                                                                                        | Phone(s) >                                                 | 1-800-3           | <u>57 -2447</u> |                       |             | 603 8                                         |               | _      |  |
|                                                                                                                                                                                                                                                                                                                                                                                                                                                                                                                                                                                                                                                                                                        | E-mail >                                                   |                   |                 | BILSISNEG             | 3h00. Cou   | BILSIGNI                                      | g yana        | 3, W   |  |
|                                                                                                                                                                                                                                                                                                                                                                                                                                                                                                                                                                                                                                                                                                        |                                                            |                   | 2.44            |                       | -           |                                               |               |        |  |
| 4)                                                                                                                                                                                                                                                                                                                                                                                                                                                                                                                                                                                                                                                                                                     | Property Informa                                           | tion:             | Zone            | Building From         | fi          |                                               | rontage       | ft     |  |
|                                                                                                                                                                                                                                                                                                                                                                                                                                                                                                                                                                                                                                                                                                        |                                                            |                   |                 | _                     |             |                                               | roniage       |        |  |
| 5)                                                                                                                                                                                                                                                                                                                                                                                                                                                                                                                                                                                                                                                                                                     |                                                            |                   |                 | lew   □Relocation     | Replace     | ment                                          |               |        |  |
|                                                                                                                                                                                                                                                                                                                                                                                                                                                                                                                                                                                                                                                                                                        | Type of Sign:                                              |                   |                 | Freestanding          | □Monument   |                                               |               |        |  |
| □Wall □Projecting □Window □Awning □Roof □Marquee □Marker                                                                                                                                                                                                                                                                                                                                                                                                                                                                                                                                                                                                                                               |                                                            |                   |                 |                       |             |                                               |               |        |  |
| 5)                                                                                                                                                                                                                                                                                                                                                                                                                                                                                                                                                                                                                                                                                                     | Materials to be u                                          | ised:             | ALVIM           | INUM                  |             |                                               |               |        |  |
| 6)                                                                                                                                                                                                                                                                                                                                                                                                                                                                                                                                                                                                                                                                                                     | How & to what is sign supported:                           |                   |                 | TING POSTS            |             |                                               |               |        |  |
| 7)                                                                                                                                                                                                                                                                                                                                                                                                                                                                                                                                                                                                                                                                                                     |                                                            |                   |                 | ,                     | / fi        | t equals                                      | 40            | sf     |  |
|                                                                                                                                                                                                                                                                                                                                                                                                                                                                                                                                                                                                                                                                                                        | _                                                          |                   | Le              |                       | Height      |                                               | Total         |        |  |
| 8)                                                                                                                                                                                                                                                                                                                                                                                                                                                                                                                                                                                                                                                                                                     | Height Overall:                                            | Ground to be      | ottom of sign   | _/6ft                 | Ground to   | o top of sign $\underline{\mathcal{A}}$       | /ft           |        |  |
| 9)                                                                                                                                                                                                                                                                                                                                                                                                                                                                                                                                                                                                                                                                                                     | Illumination:                                              | □ None            | □ External      | <b>Winternal</b> Inte | *           | ed signs are <u>NOT</u><br>iny Residential Za | •             | ı CVP, |  |
| 10)                                                                                                                                                                                                                                                                                                                                                                                                                                                                                                                                                                                                                                                                                                    | Does sign projec                                           | t over public pro | perty or sidewo | ⊐lk\$ <b>□</b> -No    | □ Yes* >    | *                                             | ft            | in     |  |
| 11)                                                                                                                                                                                                                                                                                                                                                                                                                                                                                                                                                                                                                                                                                                    |                                                            | How far back is   | leading edge    | of sign from any curb | face?       |                                               |               |        |  |
| NOTE: Any applicant for a permit to locate a projecting sign over a public right-of-way, in accordance with this Ordinance, shall file with the Code Administrator, a certificate of insurance indemnifying the City of Concord against any form of liability in a minimum amount as specified by the Finance Director. No permit shall be issued prior to the receipt of said certificate and the permit shall be valid only so long as the certificate remains in effect. The policy shall provide for advance notification to the Code Administrator in the event of cancellation, if the policy should tapse or be cancelled, the applicant shall remove the sign immediately. (Article 28-6-11.a) |                                                            |                   |                 |                       |             |                                               |               |        |  |
| 12)                                                                                                                                                                                                                                                                                                                                                                                                                                                                                                                                                                                                                                                                                                    | Does the sign red                                          | quire Design Revi | ew?             | <b>©</b> •Yes □ No    | Historic D  | istrict Review?                               | □ Yes □ No    |        |  |
| *Design review is <b>required</b> per Article 28-6-9.f, if any of the following apply:                                                                                                                                                                                                                                                                                                                                                                                                                                                                                                                                                                                                                 |                                                            |                   |                 |                       |             |                                               |               |        |  |
|                                                                                                                                                                                                                                                                                                                                                                                                                                                                                                                                                                                                                                                                                                        | I. The sign is to be located in a Performance (P) District |                   |                 |                       |             |                                               |               |        |  |