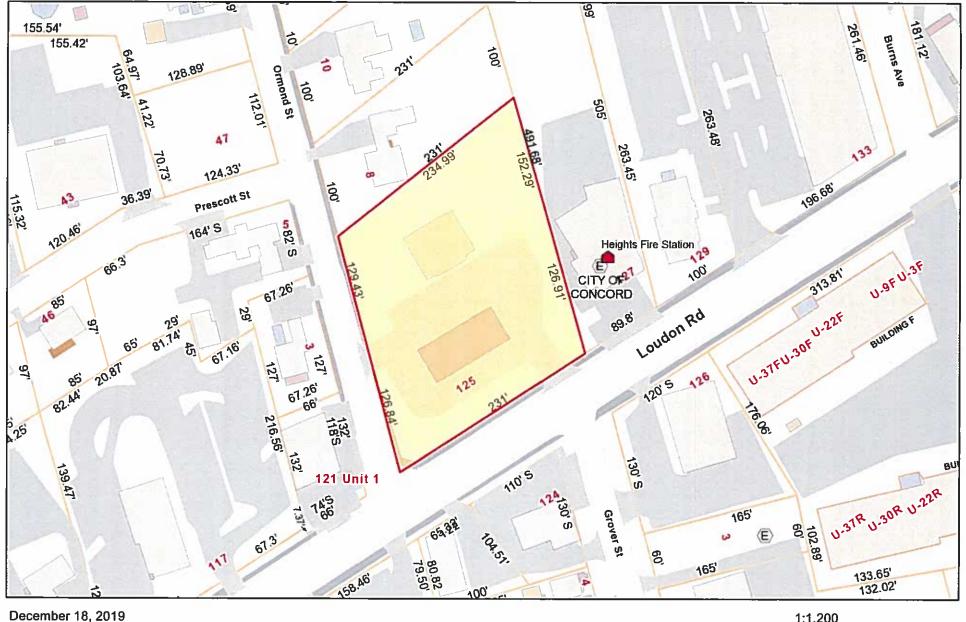

|                                                                                                                                                                                                                                                                                                                                                                                                                                                                                                                                                                                                                                                                                                        |                                                                                                                                                                                   | CITY OF CONCOL<br>Code Administration |                          |                                            |                                 |              | DEC 0 9 2019 W                           |                                 |              |  |
|--------------------------------------------------------------------------------------------------------------------------------------------------------------------------------------------------------------------------------------------------------------------------------------------------------------------------------------------------------------------------------------------------------------------------------------------------------------------------------------------------------------------------------------------------------------------------------------------------------------------------------------------------------------------------------------------------------|-----------------------------------------------------------------------------------------------------------------------------------------------------------------------------------|---------------------------------------|--------------------------|--------------------------------------------|---------------------------------|--------------|------------------------------------------|---------------------------------|--------------|--|
|                                                                                                                                                                                                                                                                                                                                                                                                                                                                                                                                                                                                                                                                                                        | 37                                                                                                                                                                                | Green Street                          | Concord, Nev             |                                            |                                 | 5.8580 • F   | ax 225.8386                              | DMINISTR                        | ATION        |  |
|                                                                                                                                                                                                                                                                                                                                                                                                                                                                                                                                                                                                                                                                                                        | <b>APPLICATIO</b>                                                                                                                                                                 | N TO EREC                             | <u>T A SIGN</u>          |                                            | -                               |              |                                          | 1932-1                          | 9            |  |
| 1}                                                                                                                                                                                                                                                                                                                                                                                                                                                                                                                                                                                                                                                                                                     | Address where si                                                                                                                                                                  | gn is to be ere                       | cted:                    | 125 La                                     | DUDON F                         | GAD          | RECI                                     | EIVED                           |              |  |
| 2)                                                                                                                                                                                                                                                                                                                                                                                                                                                                                                                                                                                                                                                                                                     |                                                                                                                                                                                   |                                       |                          |                                            | age as shown on sign:<br>ELEVEN |              |                                          | DEC 1 1 2019                    |              |  |
|                                                                                                                                                                                                                                                                                                                                                                                                                                                                                                                                                                                                                                                                                                        |                                                                                                                                                                                   | · · · · · · · · · · · · · · · · · · · |                          |                                            | 0                               |              | Planning                                 | Division                        |              |  |
| 3)                                                                                                                                                                                                                                                                                                                                                                                                                                                                                                                                                                                                                                                                                                     | Name > Mu                                                                                                                                                                         |                                       | ner Information          |                                            | aller Inform<br>By:             |              |                                          | ier Informatio<br>LYEN.         | <u>n</u>     |  |
|                                                                                                                                                                                                                                                                                                                                                                                                                                                                                                                                                                                                                                                                                                        | Address >                                                                                                                                                                         | 42 ECHO DIZ                           |                          |                                            |                                 | HER LUC      |                                          |                                 |              |  |
|                                                                                                                                                                                                                                                                                                                                                                                                                                                                                                                                                                                                                                                                                                        | City/State/ Zip >                                                                                                                                                                 |                                       |                          | 2 PHOEBE                                   |                                 |              |                                          | URBERRY BO                      |              |  |
|                                                                                                                                                                                                                                                                                                                                                                                                                                                                                                                                                                                                                                                                                                        | Phone(s) >                                                                                                                                                                        | VOCNON<br>Q 20                        |                          | 1 .                                        | er, M C                         | 01605        |                                          | TX 1506                         | 12           |  |
| s.                                                                                                                                                                                                                                                                                                                                                                                                                                                                                                                                                                                                                                                                                                     | E-mail >                                                                                                                                                                          | (800) 311-                            | 5013                     | (508) 85                                   | 6.7332                          |              | 214-496                                  | . 0672                          |              |  |
| 41                                                                                                                                                                                                                                                                                                                                                                                                                                                                                                                                                                                                                                                                                                     |                                                                                                                                                                                   |                                       | CG                       | . 6                                        | »0                              |              |                                          |                                 |              |  |
| 4)                                                                                                                                                                                                                                                                                                                                                                                                                                                                                                                                                                                                                                                                                                     | Property Informa                                                                                                                                                                  | tion:                                 | Zone                     |                                            | ding Frontage                   | ft           | Lot                                      | Frontage                        | <u>ft</u>    |  |
| 5)                                                                                                                                                                                                                                                                                                                                                                                                                                                                                                                                                                                                                                                                                                     |                                                                                                                                                                                   |                                       |                          | lew <b>DRelo</b> c                         | cation 🖌                        | Replacen     | nent                                     |                                 |              |  |
| -                                                                                                                                                                                                                                                                                                                                                                                                                                                                                                                                                                                                                                                                                                      | Type of Sign:                                                                                                                                                                     |                                       |                          | GFreestand                                 | ( )                             | onument      |                                          |                                 |              |  |
|                                                                                                                                                                                                                                                                                                                                                                                                                                                                                                                                                                                                                                                                                                        |                                                                                                                                                                                   |                                       | Projecting               | Window                                     | □Awning                         | □Roof        |                                          | e 🛛 Marker                      |              |  |
| 5)                                                                                                                                                                                                                                                                                                                                                                                                                                                                                                                                                                                                                                                                                                     | Materials to be u                                                                                                                                                                 | sed:                                  | Acum                     | INUM LACRYC                                |                                 | 18           | ·                                        |                                 |              |  |
| 6)                                                                                                                                                                                                                                                                                                                                                                                                                                                                                                                                                                                                                                                                                                     | How & to what is                                                                                                                                                                  | sign supported                        | d: See /                 | ATTACHOS                                   | DRAWIN                          | NG S         |                                          |                                 |              |  |
| 7)                                                                                                                                                                                                                                                                                                                                                                                                                                                                                                                                                                                                                                                                                                     | Dimensions of sig                                                                                                                                                                 | n:                                    | <del>-30' 9.</del><br>Le | h <del>25"</del> ft x<br>ngth <b>70.87</b> | 33. 25                          |              | equais                                   | 85 16.<br>Total                 | <b>3</b> €sf |  |
| 8)                                                                                                                                                                                                                                                                                                                                                                                                                                                                                                                                                                                                                                                                                                     | Height Overall:                                                                                                                                                                   | Ground to                             | bottom of sign           | <u>q' ±</u> #                              |                                 | Ground to    | top of sign 🥇                            | <u>2' + </u> #                  |              |  |
| 9)                                                                                                                                                                                                                                                                                                                                                                                                                                                                                                                                                                                                                                                                                                     | Illumination:                                                                                                                                                                     | C None                                | 🛛 External               | Internal                                   | Internally                      |              | d signs are <u>NO</u><br>y Residential 2 | <u>)T</u> permitted in<br>Cones | CVP,         |  |
| 10)                                                                                                                                                                                                                                                                                                                                                                                                                                                                                                                                                                                                                                                                                                    | Does sign projec                                                                                                                                                                  | l over public p                       | roperty or sidewo        | jik?                                       | 000                             | □ Yes* >     | *                                        | ft                              | in           |  |
| 11)                                                                                                                                                                                                                                                                                                                                                                                                                                                                                                                                                                                                                                                                                                    | ) How far back is leading edge of sign from any curb face?                                                                                                                        |                                       |                          |                                            |                                 |              |                                          |                                 |              |  |
| NOTE: Any applicant for a permit to locate a projecting sign over a public right-of-way, in accordance with this Ordinance, shall file with the Code Administrator, a certificate of insurance indemnifying the City of Concord against any form of liability in a minimum amount as specified by the Finance Director. No permit shall be issued prior to the receipt of said certificate and the permit shall be valid only so long as the certificate remains in effect. The policy shall provide for advance notification to the Code Administrator in the event of cancetlation. If the policy should lapse or be cancelled, the applicant shall remove the sign immediately. (Article 28-6-11.a) |                                                                                                                                                                                   |                                       |                          |                                            |                                 |              |                                          |                                 |              |  |
| 12)                                                                                                                                                                                                                                                                                                                                                                                                                                                                                                                                                                                                                                                                                                    | Does the sign rec                                                                                                                                                                 | juire Design Re                       | view?                    | O'Yes                                      |                                 | Historic Dis | lrict Review?                            | 🗆 Yes 🗅 No                      |              |  |
| *Design review is <b>required</b> per Article 28-6-9.f, if any of the following apply:                                                                                                                                                                                                                                                                                                                                                                                                                                                                                                                                                                                                                 |                                                                                                                                                                                   |                                       |                          |                                            |                                 |              |                                          |                                 |              |  |
|                                                                                                                                                                                                                                                                                                                                                                                                                                                                                                                                                                                                                                                                                                        | 1. The sign is to be located in a Performance (P) District                                                                                                                        |                                       |                          |                                            |                                 |              |                                          |                                 |              |  |
|                                                                                                                                                                                                                                                                                                                                                                                                                                                                                                                                                                                                                                                                                                        | <ul> <li>II. The Development requires Major Site Plan Review, Article 28-9-4.d.1</li> <li>III. The sign area is greater than the maximum in Column 1 of Table 28-6-9.a</li> </ul> |                                       |                          |                                            |                                 |              |                                          |                                 |              |  |
|                                                                                                                                                                                                                                                                                                                                                                                                                                                                                                                                                                                                                                                                                                        | IV.                                                                                                                                                                               |                                       | e second or third        |                                            |                                 |              | 28-6-9.0                                 | Continue                        | d            |  |
| 2.1                                                                                                                                                                                                                                                                                                                                                                                                                                                                                                                                                                                                                                                                                                    | 4                                                                                                                                                                                 | •                                     |                          | y                                          |                                 |              |                                          | on back                         |              |  |
|                                                                                                                                                                                                                                                                                                                                                                                                                                                                                                                                                                                                                                                                                                        |                                                                                                                                                                                   |                                       |                          |                                            |                                 |              |                                          |                                 |              |  |