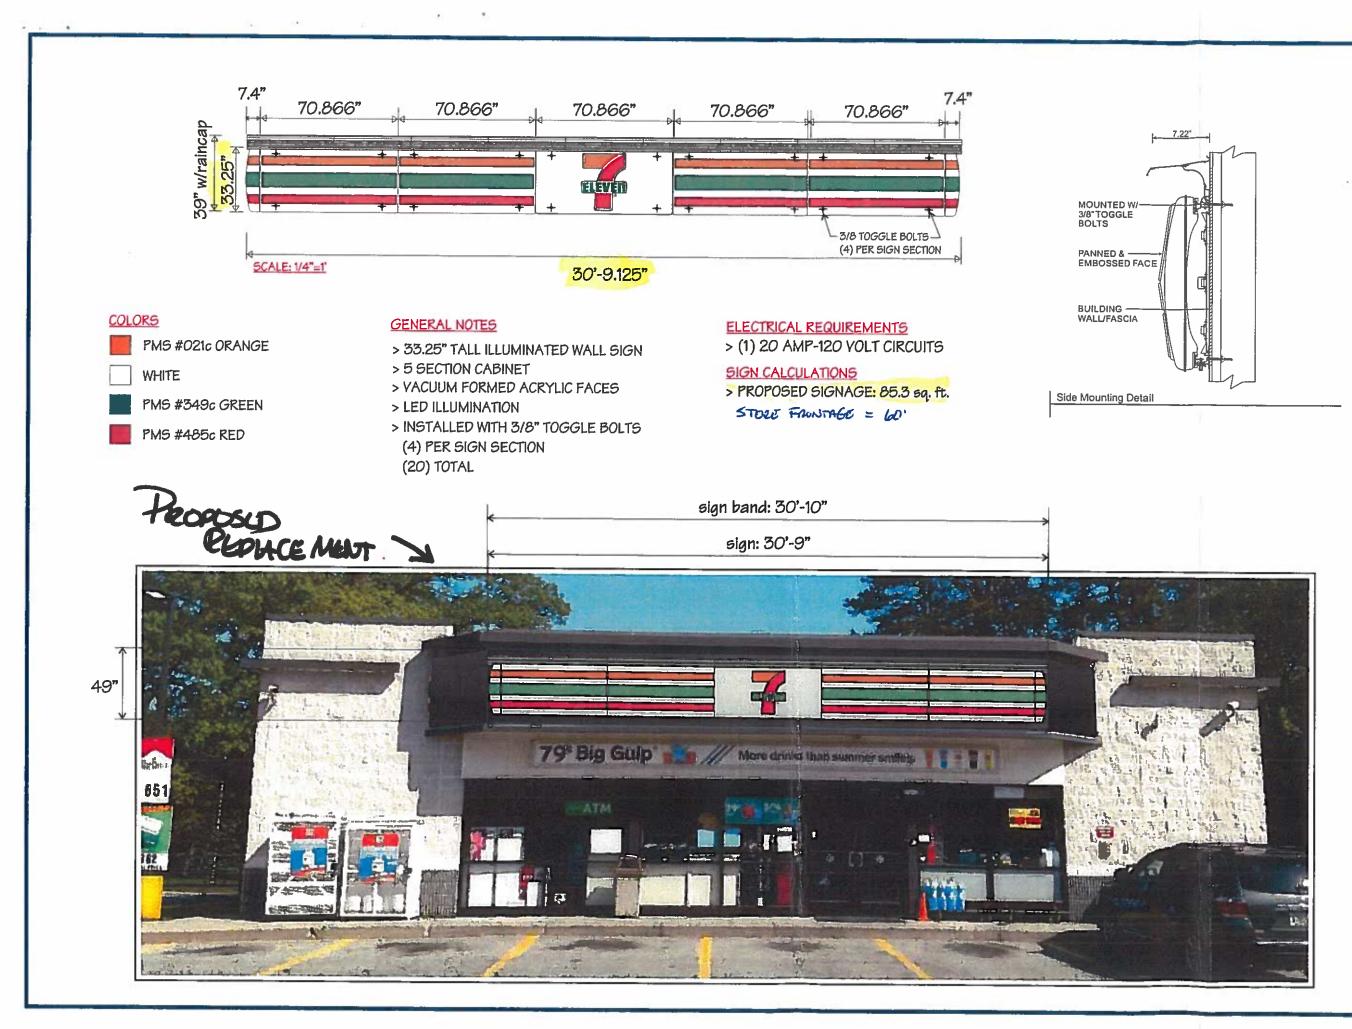

|                                                                                                                                                                                   |                                       |                          |                                            |                                 |              |                                          |                                 |              |  |

| Co | ntinue | d |
|----|--------|---|
| on | back   |   |





89 in (not uncluding side panels)



- EXISTING SIGN-