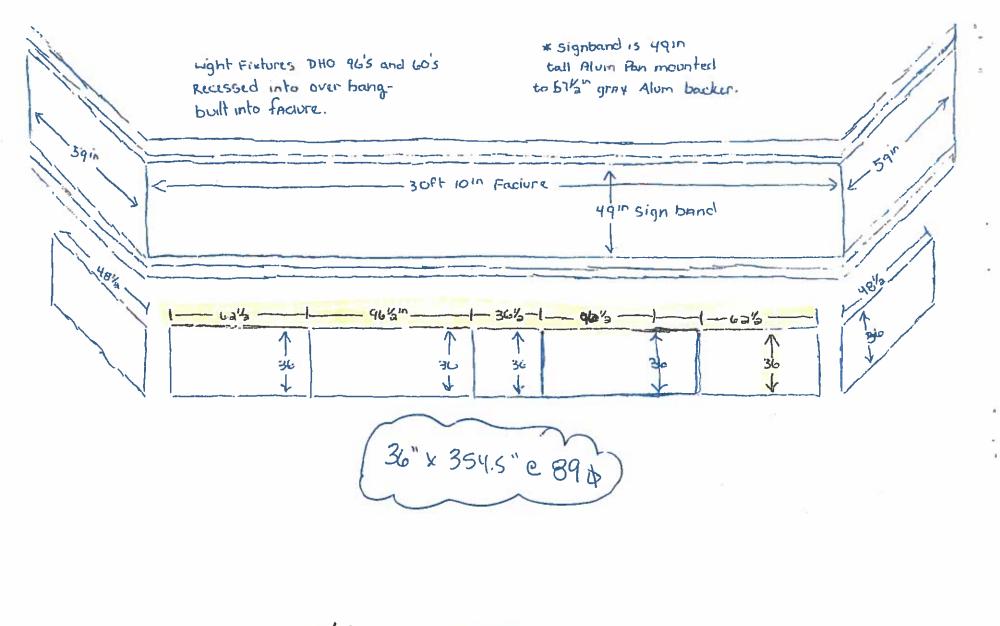

|                                                                                                                                                                                   |                                       |                          |                                            |                                 |              |                                          |                                 |              |  |

| Co | ntinue | d |
|----|--------|---|
| on | back   |   |





89 in (not uncluding side panels)



- EXISTING SIGN-