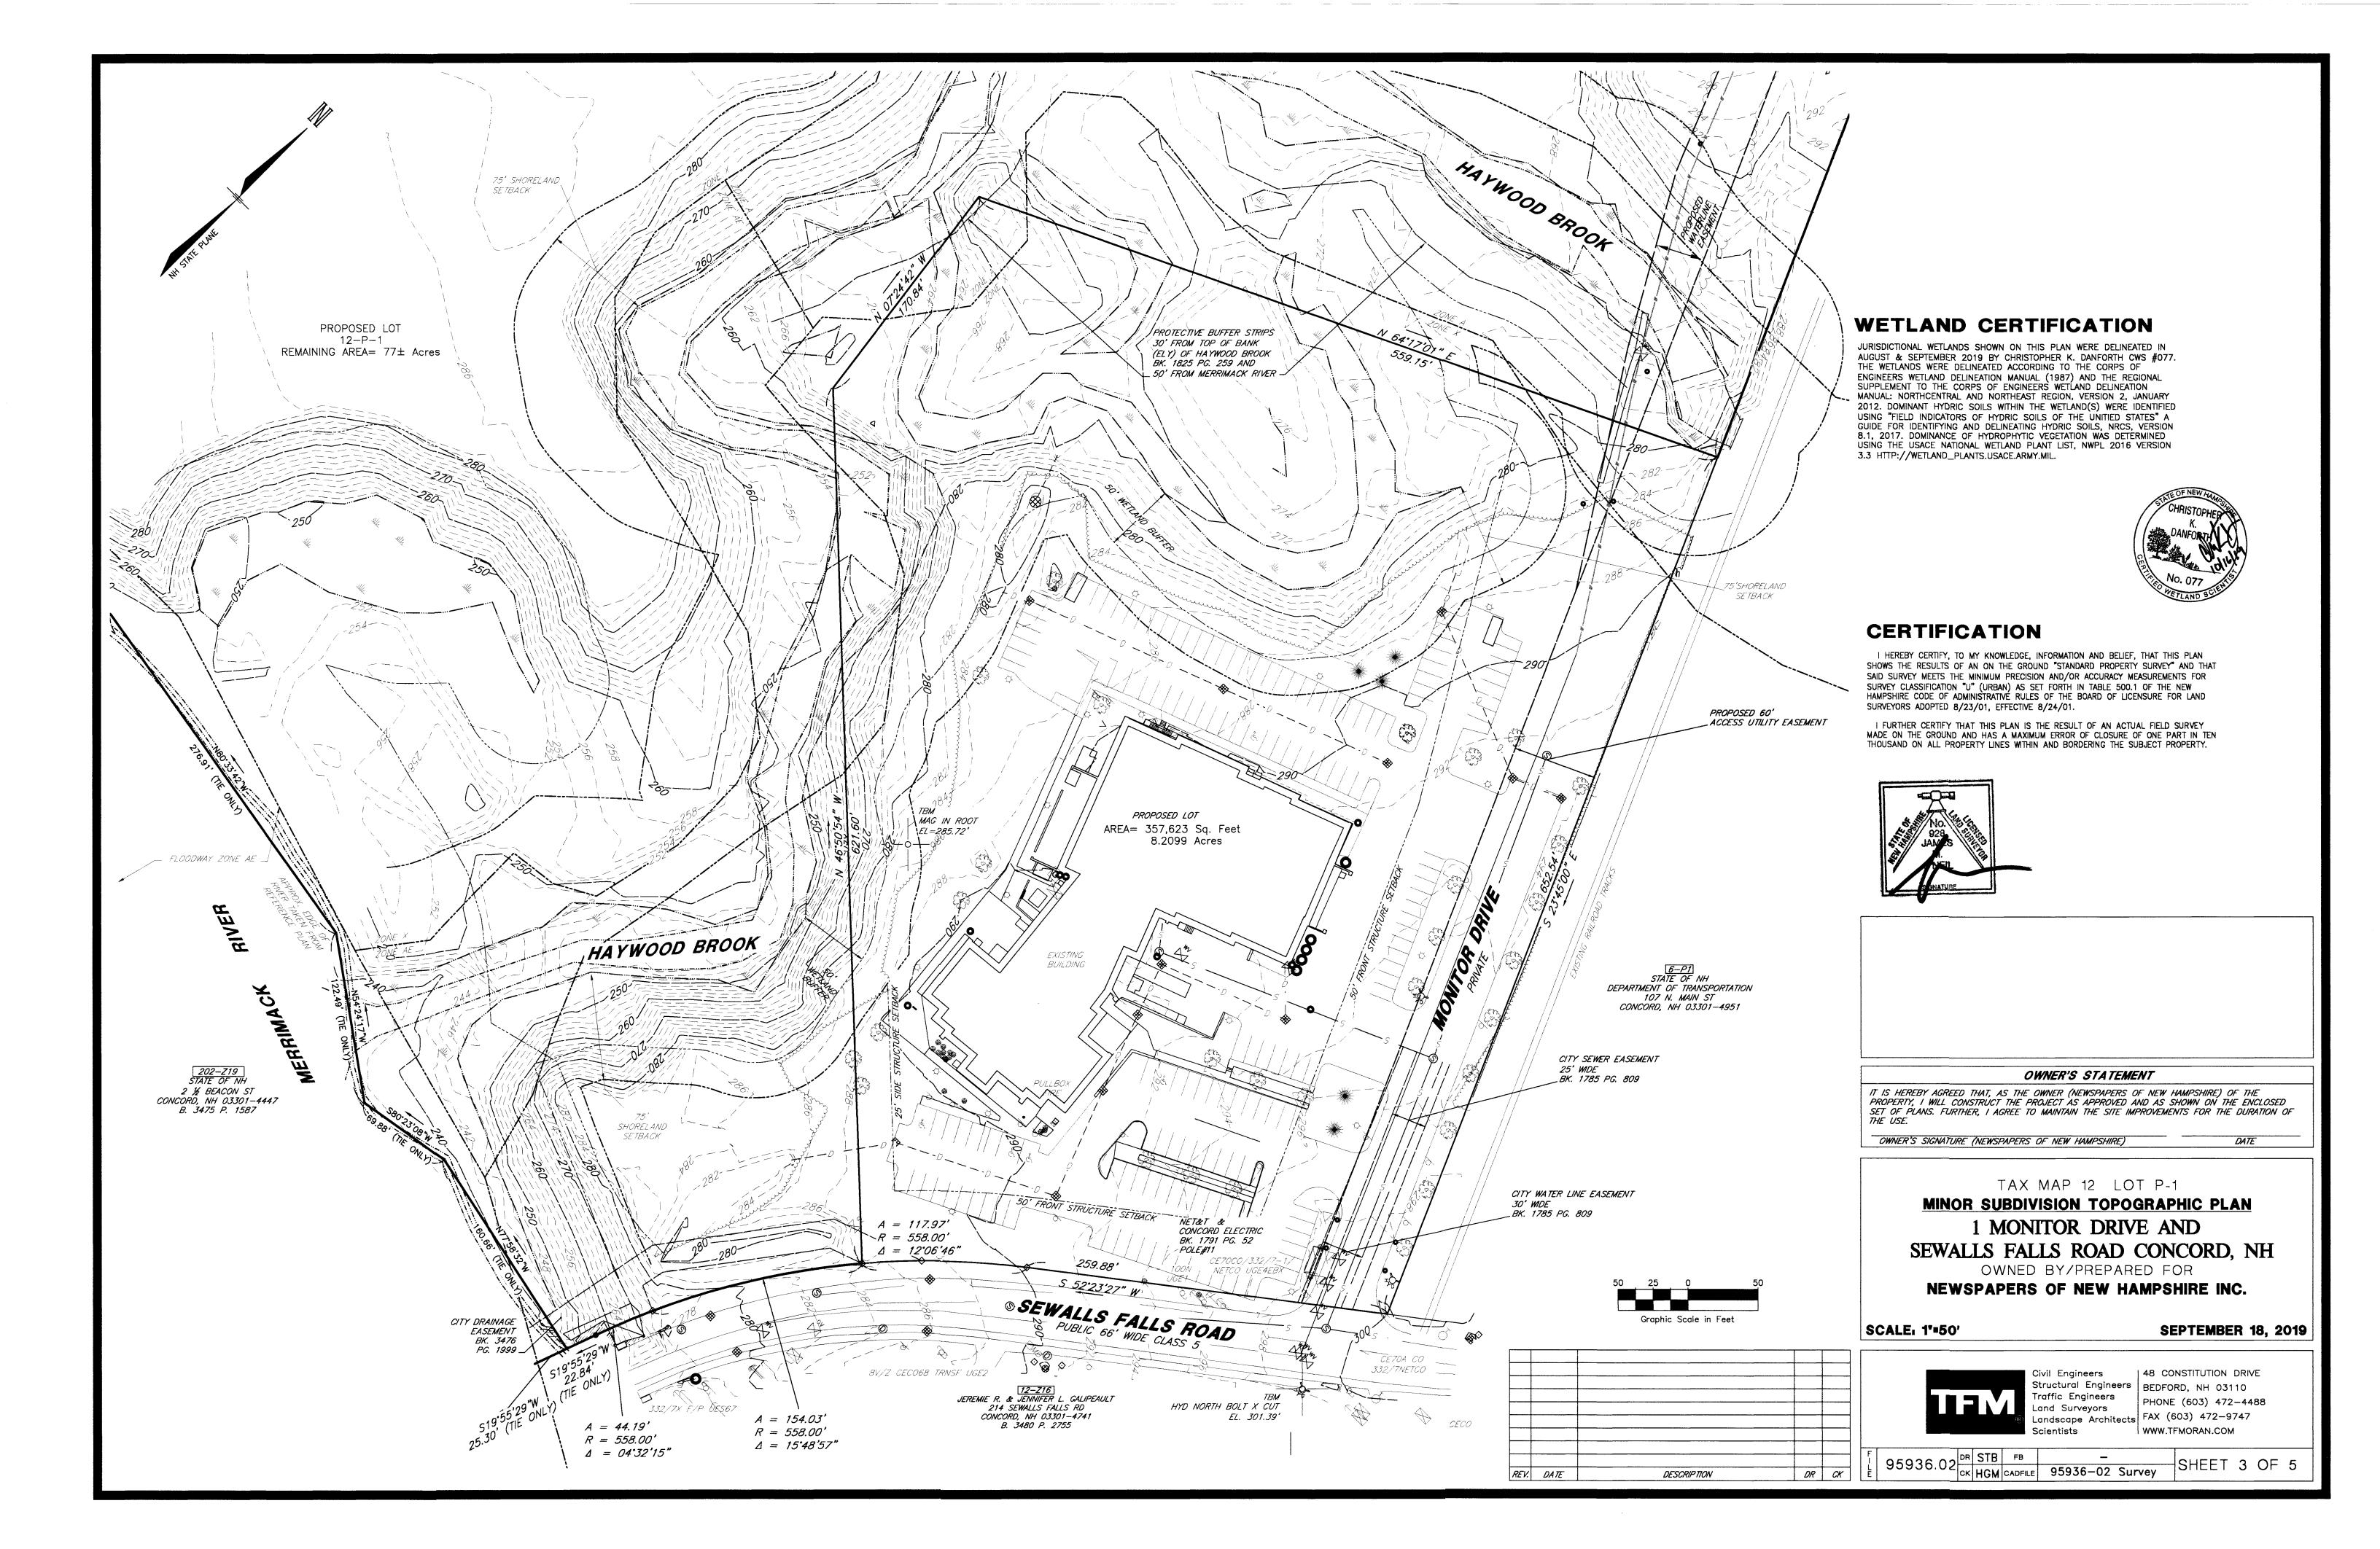

TAX MAP 12 LOT P-1

### MINOR SUBDIVISION 1 MONITOR DRIVE AND SEWALLS FALLS ROAD CONCORD, NH

OWNED BY/PREPARED FOR

NEWSPAPERS OF NEW HAMPSHIRE INC.

SCALE: AS NOTED

GUY ANCHOR

**SEPTEMBER 18, 2019** 

Civil Engineers | 48 Constitution Drive Structural Engineers | Bedford, NH 03110 Traffic Engineers Phone (603) 472-4488 Land Surveyors Landscape Architects Fax (603) 472-9747