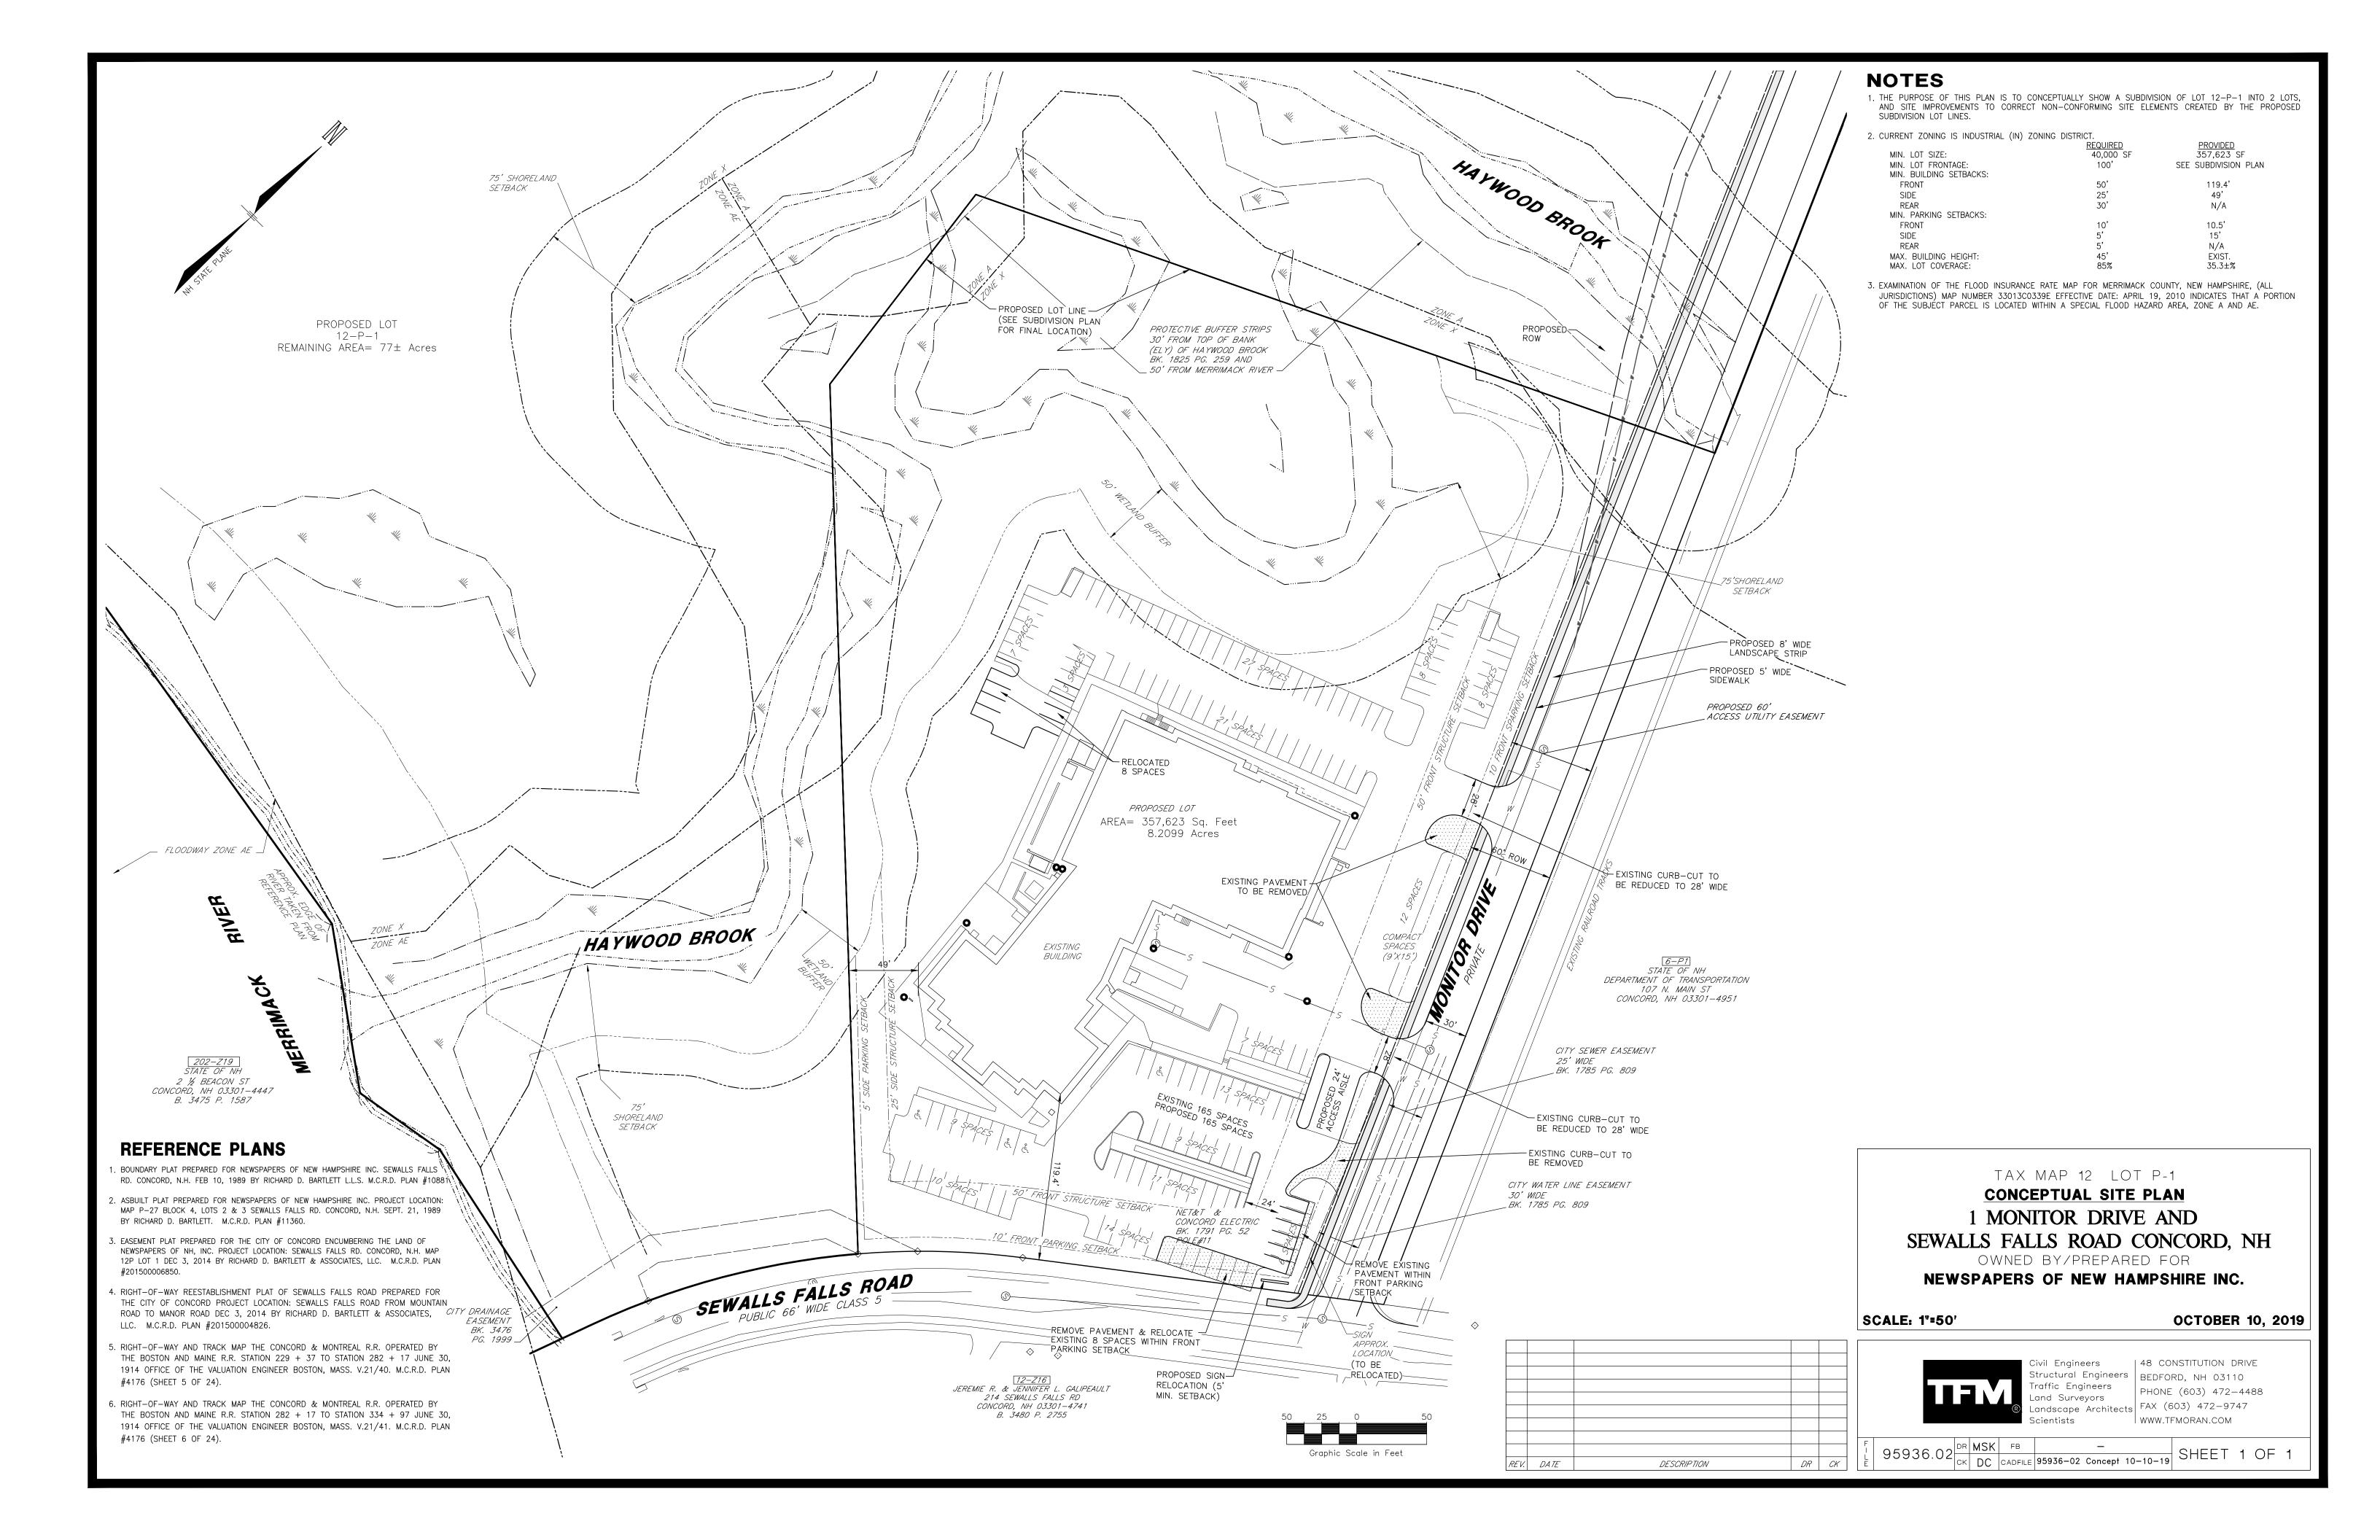

TAX MAP 12 LOT P-1

### MINOR SUBDIVISION 1 MONITOR DRIVE AND SEWALLS FALLS ROAD CONCORD, NH

OWNED BY/PREPARED FOR

NEWSPAPERS OF NEW HAMPSHIRE INC.

SCALE: AS NOTED

GUY ANCHOR

**SEPTEMBER 18, 2019** 

Civil Engineers | 48 Constitution Drive Structural Engineers | Bedford, NH 03110 Traffic Engineers Phone (603) 472-4488 Land Surveyors Landscape Architects Fax (603) 472-9747