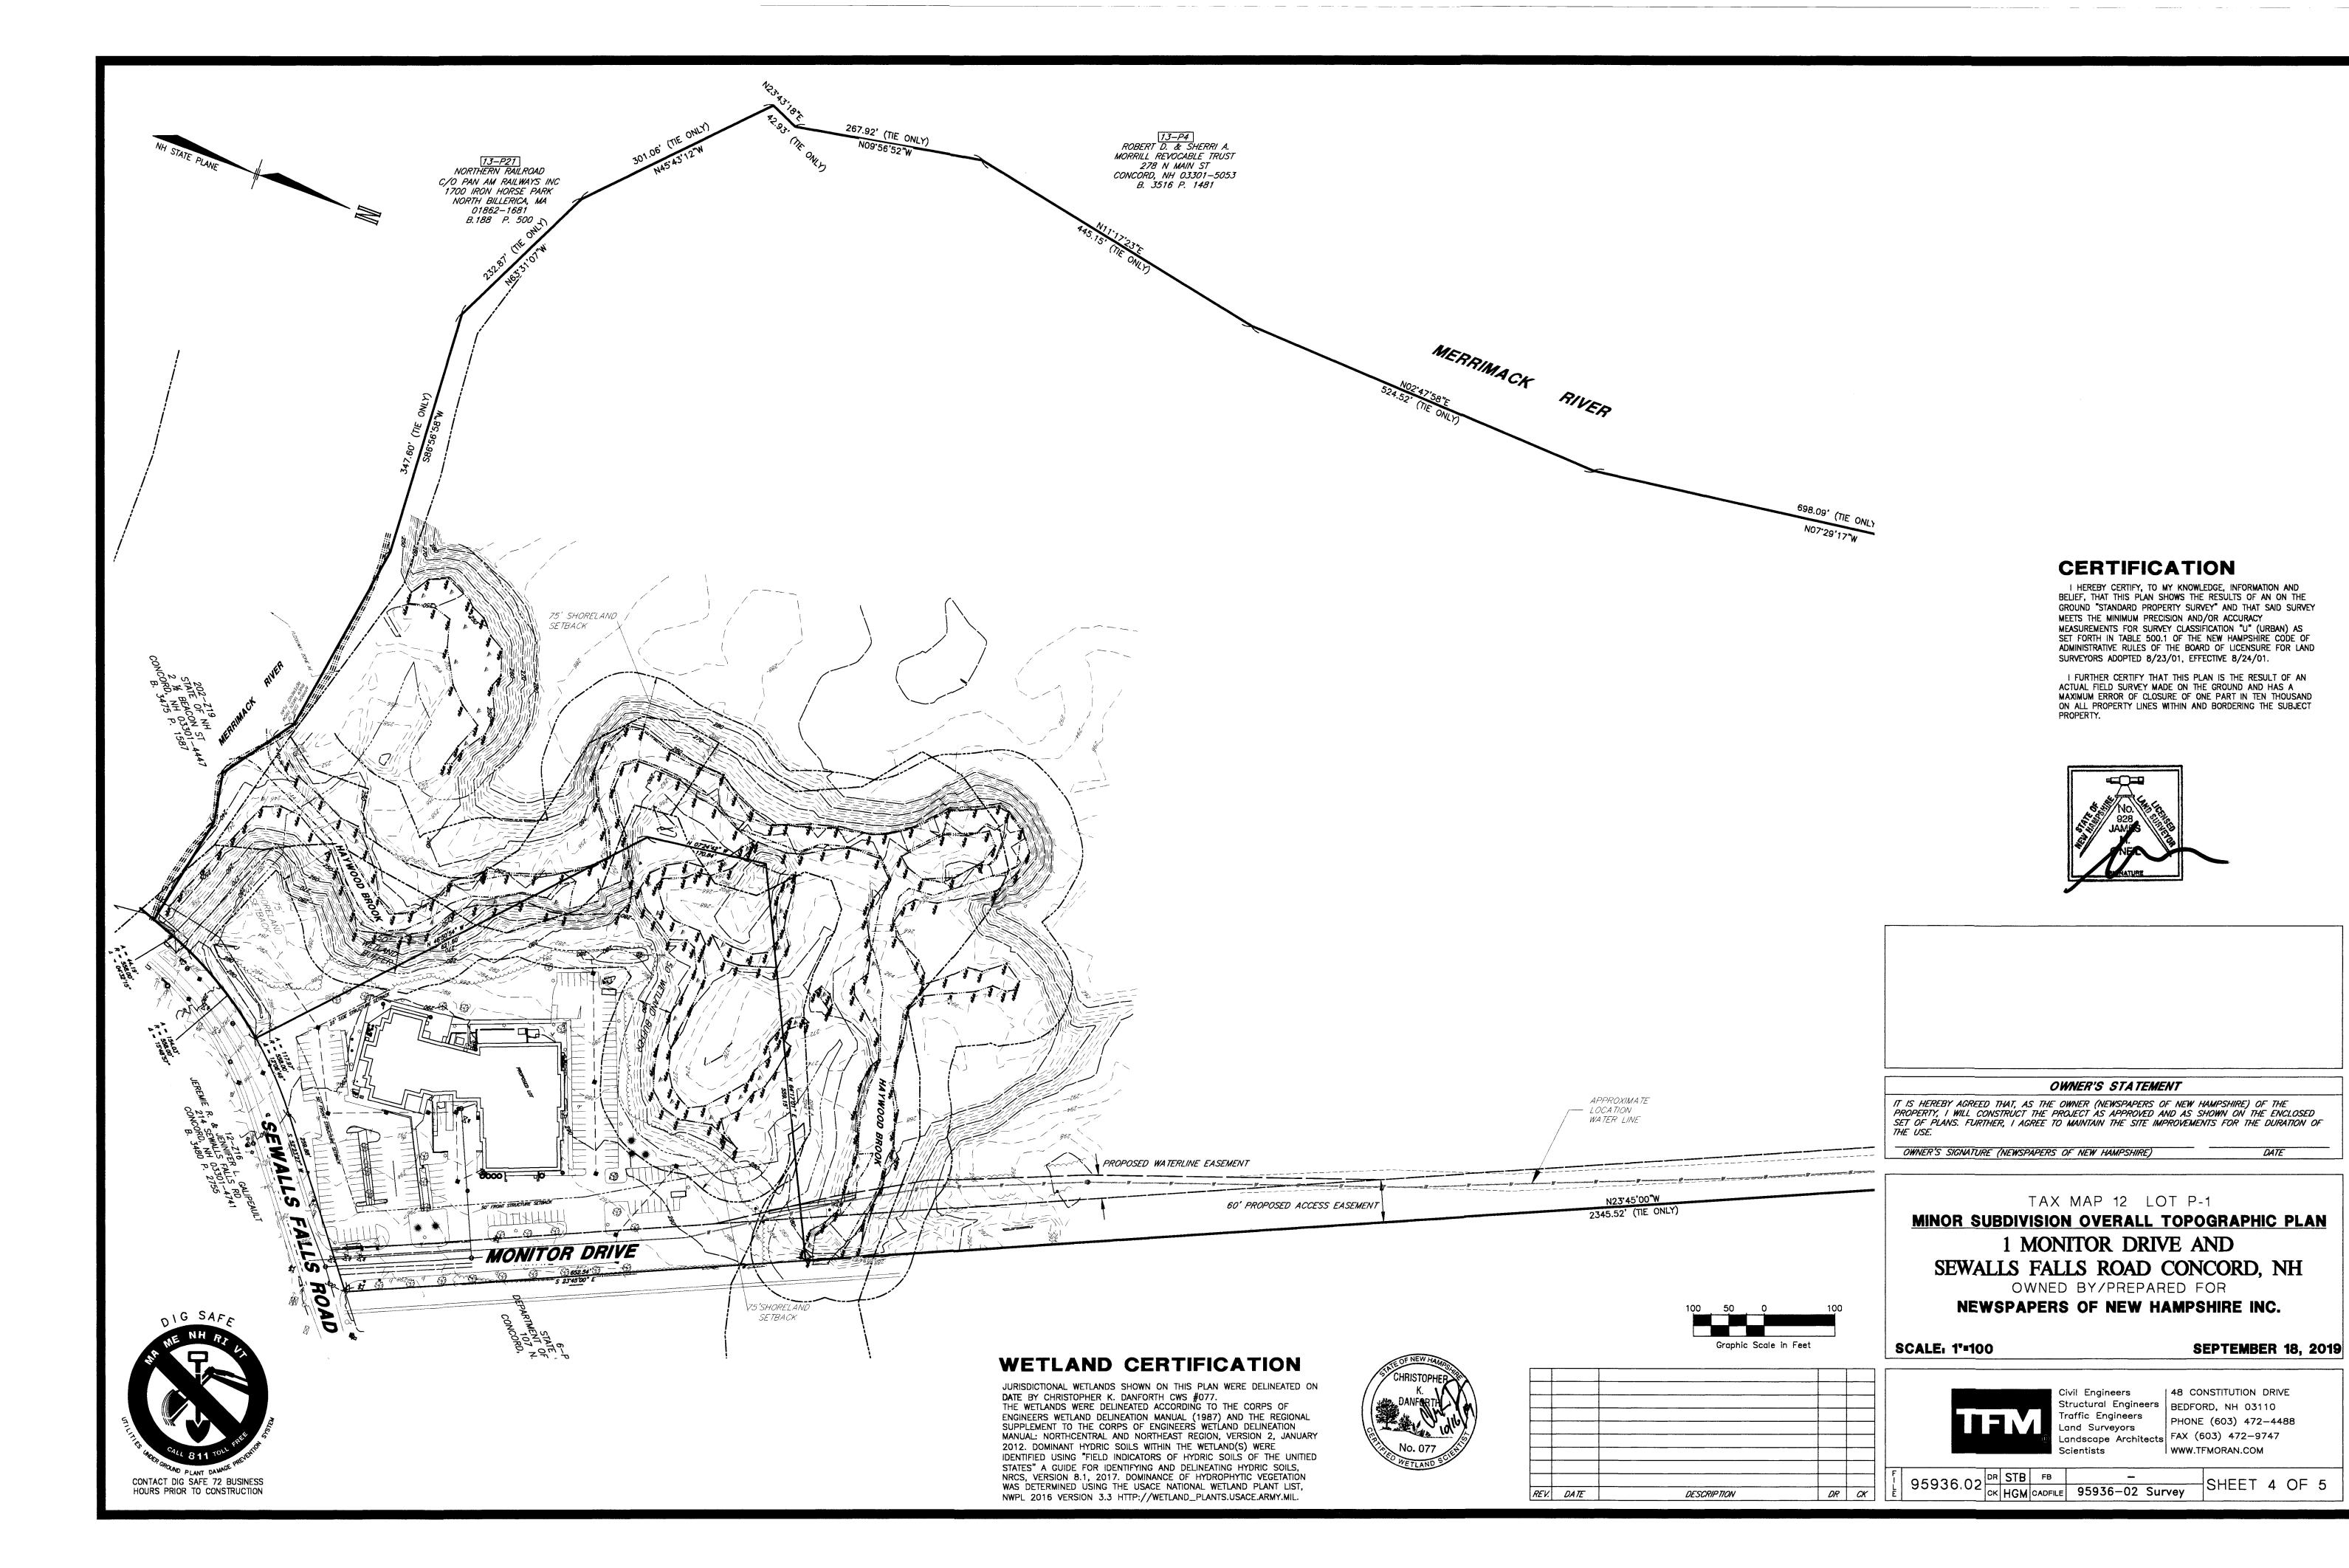

TAX MAP 12 LOT P-1

### MINOR SUBDIVISION 1 MONITOR DRIVE AND SEWALLS FALLS ROAD CONCORD, NH

OWNED BY/PREPARED FOR

NEWSPAPERS OF NEW HAMPSHIRE INC.

SCALE: AS NOTED

GUY ANCHOR

**SEPTEMBER 18, 2019** 

Civil Engineers | 48 Constitution Drive Structural Engineers | Bedford, NH 03110 Traffic Engineers Phone (603) 472-4488 Land Surveyors Landscape Architects Fax (603) 472-9747