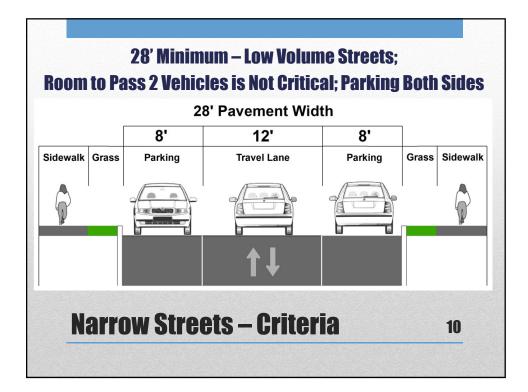

| <ul> <li>Improved Access for<br/>Emergency Response<br/>Vehicles</li> <li>Easier Driveway<br/>Access</li> <li>Improved Delivery of<br/>Non-Emergency Public<br/>Services</li> <li>Improved Winter<br/>Maintenance</li> </ul> | <ul> <li>Spaces; 204+/- Removed</li> <li>90 Currently No Restrictions</li> <li>31 Winter Only</li> <li>83 Already No Parking M-F<br/>7AM-3PM September 1 –<br/>June 30</li> <li>Parking May Shift to Other<br/>Streets</li> <li>Traffic Speeds May<br/>Increase</li> <li>Traffic Volumes May<br/>Increase</li> </ul> |
|-----------------------------------------------------------------------------------------------------------------------------------------------------------------------------------