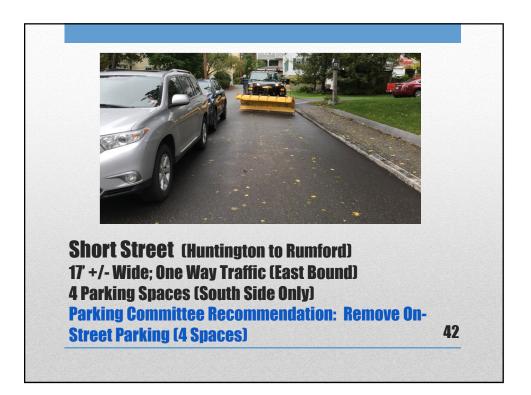

| <ul> <li>Improved Access for<br/>Emergency Response<br/>Vehicles</li> <li>Easier Driveway<br/>Access</li> <li>Improved Delivery of<br/>Non-Emergency Public<br/>Services</li> <li>Improved Winter<br/>Maintenance</li> </ul> | <ul> <li>Spaces; 204+/- Removed</li> <li>90 Currently No Restrictions</li> <li>31 Winter Only</li> <li>83 Already No Parking M-F<br/>7AM-3PM September 1 –<br/>June 30</li> <li>Parking May Shift to Other<br/>Streets</li> <li>Traffic Speeds May<br/>Increase</li> <li>Traffic Volumes May<br/>Increase</li> </ul> |
|------------------------------------------------------------------------------------------------------------------------------------------------------------------------------------------------------------------------------|--------------------