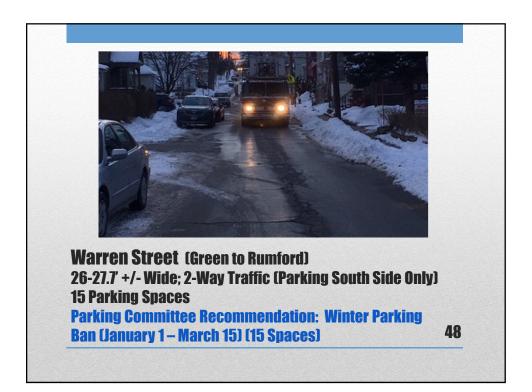

| <ul> <li>Improved Access for<br/>Emergency Response<br/>Vehicles</li> <li>Easier Driveway<br/>Access</li> <li>Improved Delivery of<br/>Non-Emergency Public<br/>Services</li> <li>Improved Winter<br/>Maintenance</li> </ul> | <ul> <li>Spaces; 204+/- Removed</li> <li>90 Currently No Restrictions</li> <li>31 Winter Only</li> <li>83 Already No Parking M-F<br/>7AM-3PM September 1 –<br/>June 30</li> <li>Parking May Shift to Other<br/>Streets</li> <li>Traffic Speeds May<br/>Increase</li> <li>Traffic Volumes May<br/>Increase</li> </ul> |
|------------------------------------------------------------------------------------------------------------------------------------------------------------------------------------------------------------------------------|--------------------------------