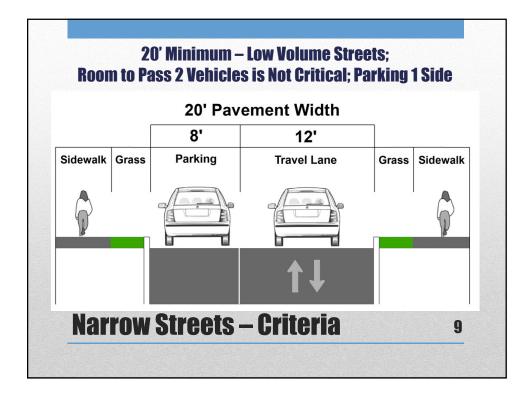

| <ul> <li>Improved Access for<br/>Emergency Response<br/>Vehicles</li> <li>Easier Driveway<br/>Access</li> <li>Improved Delivery of<br/>Non-Emergency Public<br/>Services</li> <li>Improved Winter<br/>Maintenance</li> </ul> | <ul> <li>Spaces; 204+/- Removed</li> <li>90 Currently No Restrictions</li> <li>31 Winter Only</li> <li>83 Already No Parking M-F<br/>7AM-3PM September 1 –<br/>June 30</li> <li>Parking May Shift to Other<br/>Streets</li> <li>Traffic Speeds May<br/>Increase</li> <li>Traffic Volumes May<br/>Increase</li> </ul> |
|---------------------------------------------------------------------------------------------------------------------------------------------------------------------------------