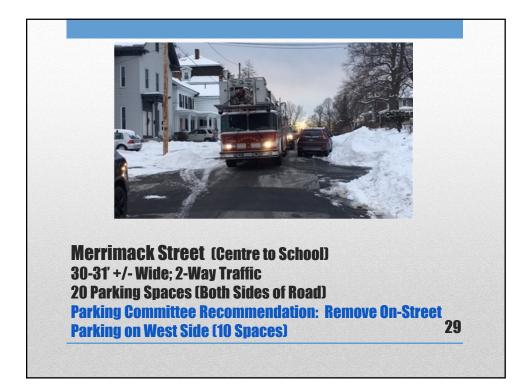

| <ul> <li>Improved Access for<br/>Emergency Response<br/>Vehicles</li> <li>Easier Driveway<br/>Access</li> <li>Improved Delivery of<br/>Non-Emergency Public<br/>Services</li> <li>Improved Winter<br/>Maintenance</li> </ul> | <ul> <li>Spaces; 204+/- Removed</li> <li>90 Currently No Restrictions</li> <li>31 Winter Only</li> <li>83 Already No Parking M-F<br/>7AM-3PM September 1 –<br/>June 30</li> <li>Parking May Shift to Other<br/>Streets</li> <li>Traffic Speeds May<br/>Increase</li> <li>Traffic Volumes May<br/>Increase</li> </ul> |
|------------------------------------------------------------------------------------------------------------------------------------------------------------------------------------------------------------------------------|----------------------------------------------------------------------------------------------------------------------------------------------------------------------------------------------------------------------------------------------------------------------------------------------------------------------|
| <ul> <li>Improved Winter</li> </ul>                                                                                                                                                                                          | <ul><li>Increase</li><li>Traffic Volumes May<br/>Increase</li></ul>                                                                                                                                                                                                                                                  |