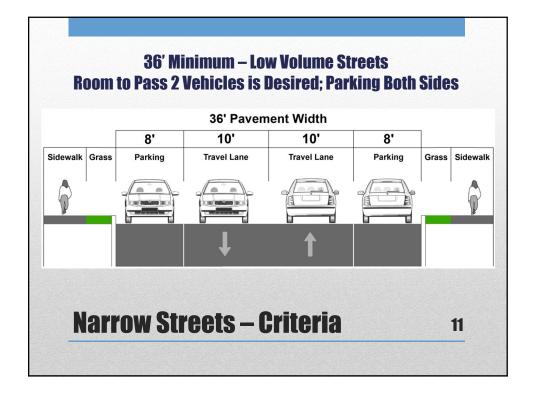

| <ul> <li>Improved Access for<br/>Emergency Response<br/>Vehicles</li> <li>Easier Driveway<br/>Access</li> <li>Improved Delivery of<br/>Non-Emergency Public<br/>Services</li> <li>Improved Winter<br/>Maintenance</li> </ul> | <ul> <li>Spaces; 204+/- Removed</li> <li>90 Currently No Restrictions</li> <li>31 Winter Only</li> <li>83 Already No Parking M-F<br/>7AM-3PM September 1 –<br/>June 30</li> <li>Parking May Shift to Other<br/>Streets</li> <li>Traffic Speeds May<br/>Increase</li> <li>Traffic Volumes May<br/>Increase</li> </ul> |
|-------------------------------------------------------------------------------------------------------------------------------------------------------------------------------------