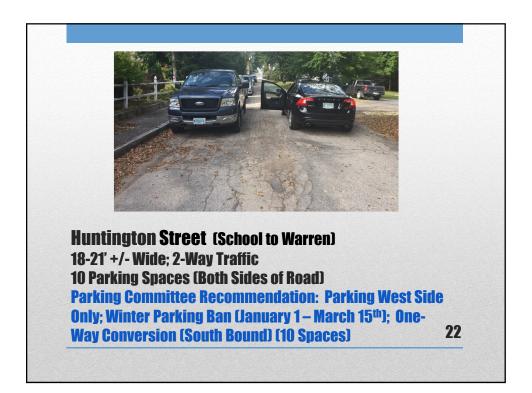

| <ul> <li>Improved Access for<br/>Emergency Response<br/>Vehicles</li> <li>Easier Driveway<br/>Access</li> <li>Improved Delivery of<br/>Non-Emergency Public<br/>Services</li> <li>Improved Winter<br/>Maintenance</li> </ul> | <ul> <li>Spaces; 204+/- Removed</li> <li>90 Currently No Restrictions</li> <li>31 Winter Only</li> <li>83 Already No Parking M-F<br/>7AM-3PM September 1 –<br/>June 30</li> <li>Parking May Shift to Other<br/>Streets</li> <li>Traffic Speeds May<br/>Increase</li> <li>Traffic Volumes May<br/>Increase</li> </ul> |
|-----------------------------------------------------------------------------------------------------------------------------------------------------------------------------------------------------------