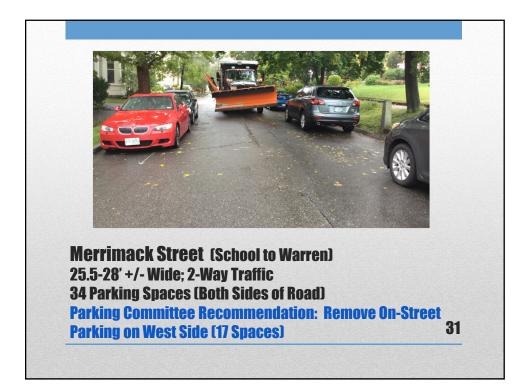

| <ul> <li>Improved Access for<br/>Emergency Response<br/>Vehicles</li> <li>Easier Driveway<br/>Access</li> <li>Improved Delivery of<br/>Non-Emergency Public<br/>Services</li> <li>Improved Winter<br/>Maintenance</li> </ul> | <ul> <li>Spaces; 204+/- Removed</li> <li>90 Currently No Restrictions</li> <li>31 Winter Only</li> <li>83 Already No Parking M-F<br/>7AM-3PM September 1 –<br/>June 30</li> <li>Parking May Shift to Other<br/>Streets</li> <li>Traffic Speeds May<br/>Increase</li> <li>Traffic Volumes May<br/>Increase</li> </ul> |
|-----------------------------------------------------------------------------------------------------------------------------------------------------------------------------------------------------------------------------