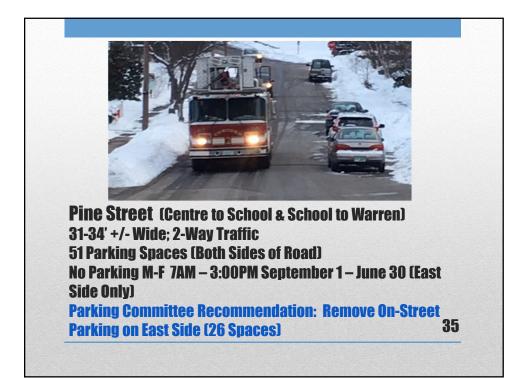

| <ul> <li>Improved Access for<br/>Emergency Response<br/>Vehicles</li> <li>Easier Driveway<br/>Access</li> <li>Improved Delivery of<br/>Non-Emergency Public<br/>Services</li> <li>Improved Winter<br/>Maintenance</li> </ul> | <ul> <li>Spaces; 204+/- Removed</li> <li>90 Currently No Restrictions</li> <li>31 Winter Only</li> <li>83 Already No Parking M-F<br/>7AM-3PM September 1 –<br/>June 30</li> <li>Parking May Shift to Other<br/>Streets</li> <li>Traffic Speeds May<br/>Increase</li> <li>Traffic Volumes May<br/>Increase</li> </ul> |
|------------------------------------------------------------------------------------------------------------------------------------------------------------------------------------------------------------------------------|------