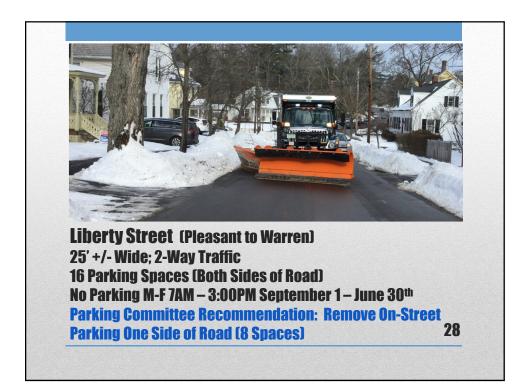

| <ul> <li>Improved Access for<br/>Emergency Response<br/>Vehicles</li> <li>Easier Driveway<br/>Access</li> <li>Improved Delivery of<br/>Non-Emergency Public<br/>Services</li> <li>Improved Winter<br/>Maintenance</li> </ul> | <ul> <li>Spaces; 204+/- Removed</li> <li>90 Currently No Restrictions</li> <li>31 Winter Only</li> <li>83 Already No Parking M-F<br/>7AM-3PM September 1 –<br/>June 30</li> <li>Parking May Shift to Other<br/>Streets</li> <li>Traffic Speeds May<br/>Increase</li> <li>Traffic Volumes May<br/>Increase</li> </ul> |
|------------------------------------------------------------------------------------------------------------------------------------------------------------------------------------------------------------------------------|----------------------------------------------------------------------------------------------------------------------------------------------------------------------------------------------------------------------------------------------------------------------------------------------------------------------|
| <ul> <li>Improved Winter</li> </ul>                                                                                                                                                                                          | <ul><li>Increase</li><li>Traffic Volumes May<br/>Increase</li></ul>                                                                                                                                                                                                                                                  |