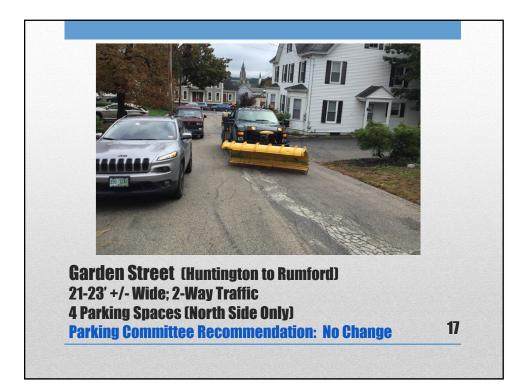

| <ul> <li>Improved Access for<br/>Emergency Response<br/>Vehicles</li> <li>Easier Driveway<br/>Access</li> <li>Improved Delivery of<br/>Non-Emergency Public<br/>Services</li> <li>Improved Winter<br/>Maintenance</li> </ul> | <ul> <li>Spaces; 204+/- Removed</li> <li>90 Currently No Restrictions</li> <li>31 Winter Only</li> <li>83 Already No Parking M-F<br/>7AM-3PM September 1 –<br/>June 30</li> <li>Parking May Shift to Other<br/>Streets</li> <li>Traffic Speeds May<br/>Increase</li> <li>Traffic Volumes May<br/>Increase</li> </ul> |
|-------------------------------------------------------------------------------------------------------------------------------------------------------------------------------------------------