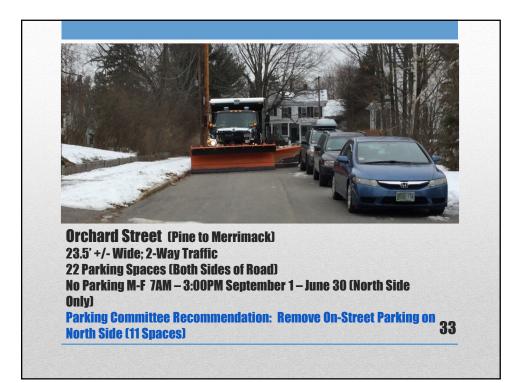

| <ul> <li>Improved Access for<br/>Emergency Response<br/>Vehicles</li> <li>Easier Driveway<br/>Access</li> <li>Improved Delivery of<br/>Non-Emergency Public<br/>Services</li> <li>Improved Winter<br/>Maintenance</li> </ul> | <ul> <li>Spaces; 204+/- Removed</li> <li>90 Currently No Restrictions</li> <li>31 Winter Only</li> <li>83 Already No Parking M-F<br/>7AM-3PM September 1 –<br/>June 30</li> <li>Parking May Shift to Other<br/>Streets</li> <li>Traffic Speeds May<br/>Increase</li> <li>Traffic Volumes May<br/>Increase</li> </ul> |
|------------------------------------------------------------------------------------------------------------------------------------------------------------------------------------------------------------------------------|--