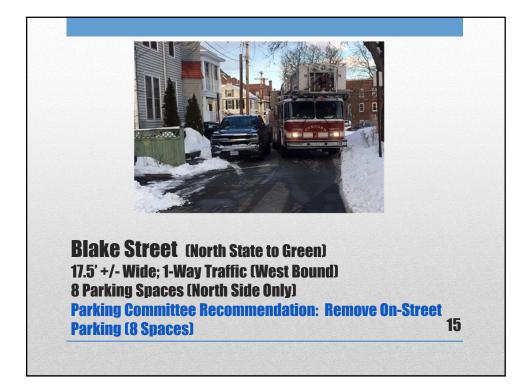

| <ul> <li>Improved Access for<br/>Emergency Response<br/>Vehicles</li> <li>Easier Driveway<br/>Access</li> <li>Improved Delivery of<br/>Non-Emergency Public<br/>Services</li> <li>Improved Winter<br/>Maintenance</li> </ul> | <ul> <li>Spaces; 204+/- Removed</li> <li>90 Currently No Restrictions</li> <li>31 Winter Only</li> <li>83 Already No Parking M-F<br/>7AM-3PM September 1 –<br/>June 30</li> <li>Parking May Shift to Other<br/>Streets</li> <li>Traffic Speeds May<br/>Increase</li> <li>Traffic Volumes May<br/>Increase</li> </ul> |
|---------------------------------------------------------------------------------------------------------------------------------------------------------------------------------------------