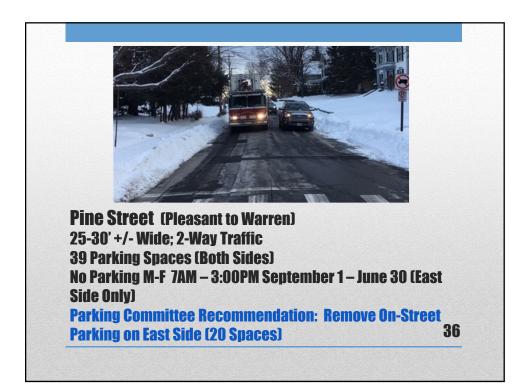

| <ul> <li>Improved Access for<br/>Emergency Response<br/>Vehicles</li> <li>Easier Driveway<br/>Access</li> <li>Improved Delivery of<br/>Non-Emergency Public<br/>Services</li> <li>Improved Winter<br/>Maintenance</li> </ul> | <ul> <li>Spaces; 204+/- Removed</li> <li>90 Currently No Restrictions</li> <li>31 Winter Only</li> <li>83 Already No Parking M-F<br/>7AM-3PM September 1 –<br/>June 30</li> <li>Parking May Shift to Other<br/>Streets</li> <li>Traffic Speeds May<br/>Increase</li> <li>Traffic Volumes May<br/>Increase</li> </ul> |
|------------------------------------------------------------------------------------------------------------------------------------------------------------------------------------------------------------------------------|--------