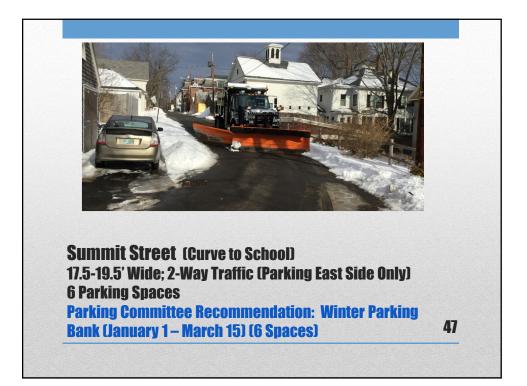

| <ul> <li>Improved Access for<br/>Emergency Response<br/>Vehicles</li> <li>Easier Driveway<br/>Access</li> <li>Improved Delivery of<br/>Non-Emergency Public<br/>Services</li> <li>Improved Winter<br/>Maintenance</li> </ul> | <ul> <li>Spaces; 204+/- Removed</li> <li>90 Currently No Restrictions</li> <li>31 Winter Only</li> <li>83 Already No Parking M-F<br/>7AM-3PM September 1 –<br/>June 30</li> <li>Parking May Shift to Other<br/>Streets</li> <li>Traffic Speeds May<br/>Increase</li> <li>Traffic Volumes May<br/>Increase</li> </ul> |
|------------------------------------------------------------------------------------------------------------------------------------------------------------------------------------------------------------------------------|------------------------------