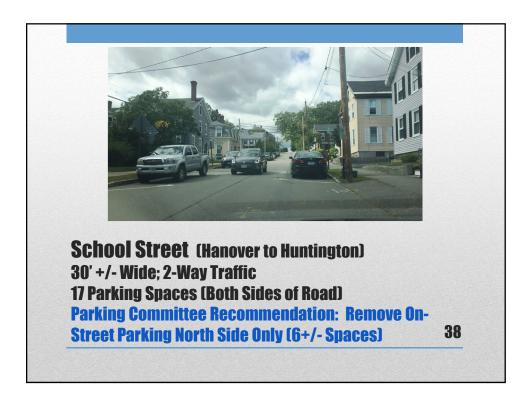

| <ul> <li>Improved Access for<br/>Emergency Response<br/>Vehicles</li> <li>Easier Driveway<br/>Access</li> <li>Improved Delivery of<br/>Non-Emergency Public<br/>Services</li> <li>Improved Winter<br/>Maintenance</li> </ul> | <ul> <li>Spaces; 204+/- Removed</li> <li>90 Currently No Restrictions</li> <li>31 Winter Only</li> <li>83 Already No Parking M-F<br/>7AM-3PM September 1 –<br/>June 30</li> <li>Parking May Shift to Other<br/>Streets</li> <li>Traffic Speeds May<br/>Increase</li> <li>Traffic Volumes May<br/>Increase</li> </ul> |
|------------------------------------------------------------------------------------------------------------------------------------------------------------------------------------------------------------------------------|------------