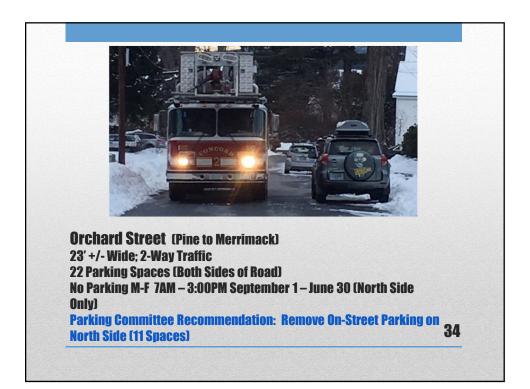

| <ul> <li>Improved Access for<br/>Emergency Response<br/>Vehicles</li> <li>Easier Driveway<br/>Access</li> <li>Improved Delivery of<br/>Non-Emergency Public<br/>Services</li> <li>Improved Winter<br/>Maintenance</li> </ul> | <ul> <li>Spaces; 204+/- Removed</li> <li>90 Currently No Restrictions</li> <li>31 Winter Only</li> <li>83 Already No Parking M-F<br/>7AM-3PM September 1 –<br/>June 30</li> <li>Parking May Shift to Other<br/>Streets</li> <li>Traffic Speeds May<br/>Increase</li> <li>Traffic Volumes May<br/>Increase</li> </ul> |
|------------------------------------------------------------------------------------------------------------------------------------------------------------------------------------------------------------------------------|----