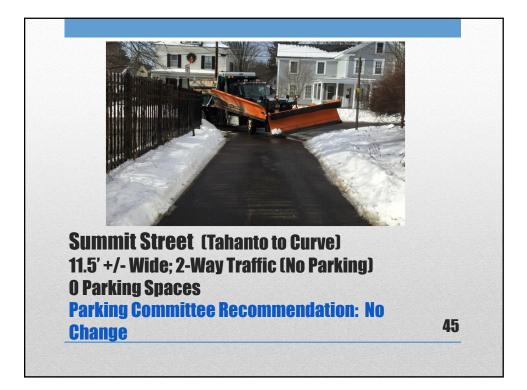

| <ul> <li>Improved Access for<br/>Emergency Response<br/>Vehicles</li> <li>Easier Driveway<br/>Access</li> <li>Improved Delivery of<br/>Non-Emergency Public<br/>Services</li> <li>Improved Winter<br/>Maintenance</li> </ul> | <ul> <li>Spaces; 204+/- Removed</li> <li>90 Currently No Restrictions</li> <li>31 Winter Only</li> <li>83 Already No Parking M-F<br/>7AM-3PM September 1 –<br/>June 30</li> <li>Parking May Shift to Other<br/>Streets</li> <li>Traffic Speeds May<br/>Increase</li> <li>Traffic Volumes May<br/>Increase</li> </ul> |
|------------------------------------------------------------------------------------------------------------------------------------------------------------------------------------------------------------------------------|--------------------------