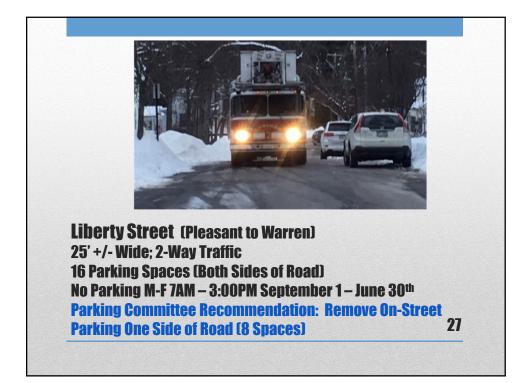

| <ul> <li>Improved Access for<br/>Emergency Response<br/>Vehicles</li> <li>Easier Driveway<br/>Access</li> <li>Improved Delivery of<br/>Non-Emergency Public<br/>Services</li> <li>Improved Winter<br/>Maintenance</li> </ul> | <ul> <li>Spaces; 204+/- Removed</li> <li>90 Currently No Restrictions</li> <li>31 Winter Only</li> <li>83 Already No Parking M-F<br/>7AM-3PM September 1 –<br/>June 30</li> <li>Parking May Shift to Other<br/>Streets</li> <li>Traffic Speeds May<br/>Increase</li> <li>Traffic Volumes May<br/>Increase</li> </ul> |
|------------------------------------------------------------------------------------------------------------------------------------------------------------------------------------------------------------------------------|----------------------------------------------------------------------------------------------------------------------------------------------------------------------------------------------------------------------------------------------------------------------------------------------------------------------|
| <ul> <li>Improved Winter</li> </ul>                                                                                                                                                                                          | <ul><li>Increase</li><li>Traffic Volumes May<br/>Increase</li></ul>                                                                                                                                                                                                                                                  |