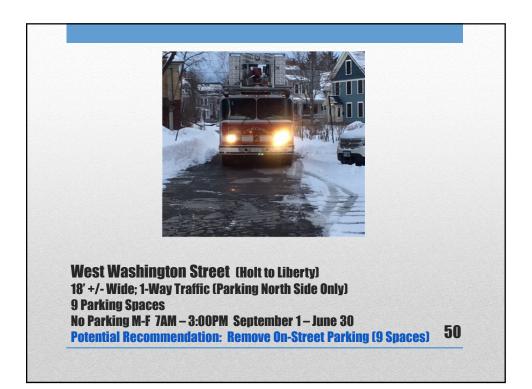

| <ul> <li>Improved Access for<br/>Emergency Response<br/>Vehicles</li> <li>Easier Driveway<br/>Access</li> <li>Improved Delivery of<br/>Non-Emergency Public<br/>Services</li> <li>Improved Winter<br/>Maintenance</li> </ul> | <ul> <li>Spaces; 204+/- Removed</li> <li>90 Currently No Restrictions</li> <li>31 Winter Only</li> <li>83 Already No Parking M-F<br/>7AM-3PM September 1 –<br/>June 30</li> <li>Parking May Shift to Other<br/>Streets</li> <li>Traffic Speeds May<br/>Increase</li> <li>Traffic Volumes May<br/>Increase</li> </ul> |
|------------------------------------------------------------------------------------------------------------------------------------------------------------------------------------------------------------------------------|------------------------------------