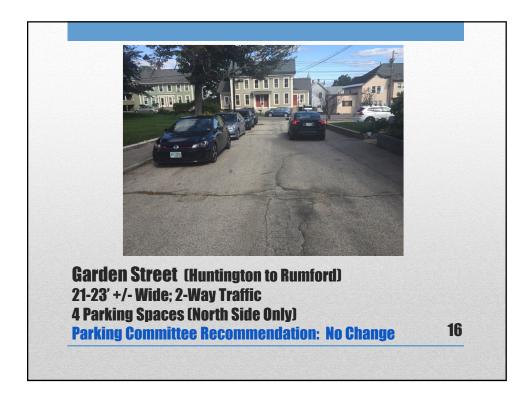

| <ul> <li>Improved Access for<br/>Emergency Response<br/>Vehicles</li> <li>Easier Driveway<br/>Access</li> <li>Improved Delivery of<br/>Non-Emergency Public<br/>Services</li> <li>Improved Winter<br/>Maintenance</li> </ul> | <ul> <li>Spaces; 204+/- Removed</li> <li>90 Currently No Restrictions</li> <li>31 Winter Only</li> <li>83 Already No Parking M-F<br/>7AM-3PM September 1 –<br/>June 30</li> <li>Parking May Shift to Other<br/>Streets</li> <li>Traffic Speeds May<br/>Increase</li> <li>Traffic Volumes May<br/>Increase</li> </ul> |
|-----------------------------------------------------------------------------------------------------------------------------------------------------------------------------------------------