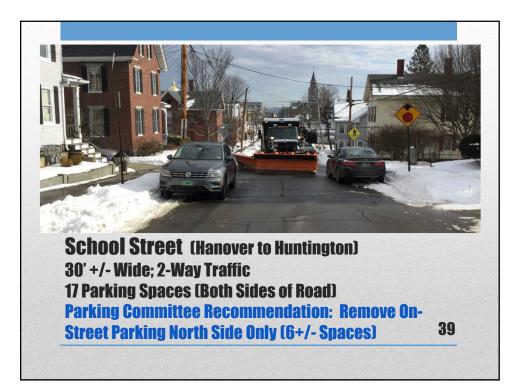

| <ul> <li>Improved Access for<br/>Emergency Response<br/>Vehicles</li> <li>Easier Driveway<br/>Access</li> <li>Improved Delivery of<br/>Non-Emergency Public<br/>Services</li> <li>Improved Winter<br/>Maintenance</li> </ul> | <ul> <li>Spaces; 204+/- Removed</li> <li>90 Currently No Restrictions</li> <li>31 Winter Only</li> <li>83 Already No Parking M-F<br/>7AM-3PM September 1 –<br/>June 30</li> <li>Parking May Shift to Other<br/>Streets</li> <li>Traffic Speeds May<br/>Increase</li> <li>Traffic Volumes May<br/>Increase</li> </ul> |
|------------------------------------------------------------------------------------------------------------------------------------------------------------------------------------------------------------------------------|--------------