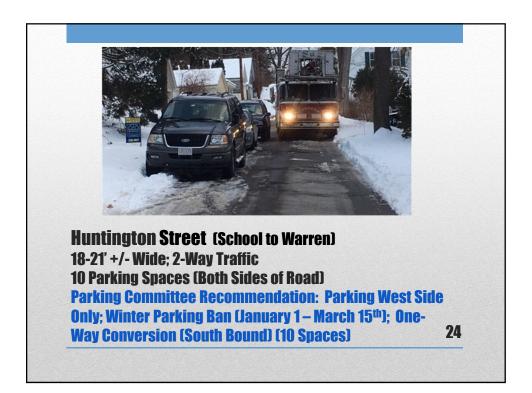

| <ul> <li>Improved Access for<br/>Emergency Response<br/>Vehicles</li> <li>Easier Driveway<br/>Access</li> <li>Improved Delivery of<br/>Non-Emergency Public<br/>Services</li> <li>Improved Winter<br/>Maintenance</li> </ul> | <ul> <li>Spaces; 204+/- Removed</li> <li>90 Currently No Restrictions</li> <li>31 Winter Only</li> <li>83 Already No Parking M-F<br/>7AM-3PM September 1 –<br/>June 30</li> <li>Parking May Shift to Other<br/>Streets</li> <li>Traffic Speeds May<br/>Increase</li> <li>Traffic Volumes May<br/>Increase</li> </ul> |
|---------------------------------------------------------------------------------------------------------------------------------------------------------------------------------------------------------------