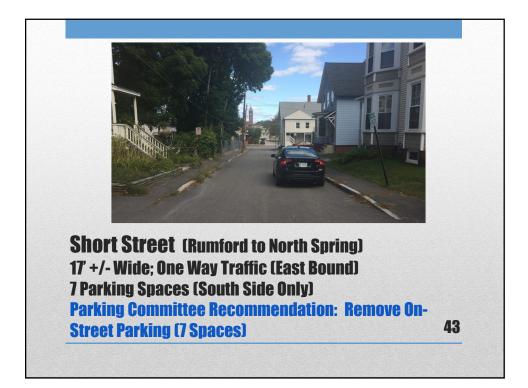

| <ul> <li>Improved Access for<br/>Emergency Response<br/>Vehicles</li> <li>Easier Driveway<br/>Access</li> <li>Improved Delivery of<br/>Non-Emergency Public<br/>Services</li> <li>Improved Winter<br/>Maintenance</li> </ul> | <ul> <li>Spaces; 204+/- Removed</li> <li>90 Currently No Restrictions</li> <li>31 Winter Only</li> <li>83 Already No Parking M-F<br/>7AM-3PM September 1 –<br/>June 30</li> <li>Parking May Shift to Other<br/>Streets</li> <li>Traffic Speeds May<br/>Increase</li> <li>Traffic Volumes May<br/>Increase</li> </ul> |
|------------------------------------------------------------------------------------------------------------------------------------------------------------------------------------------------------------------------------|----------------------