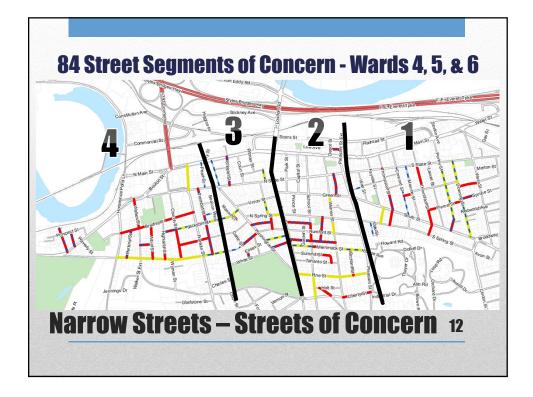

| <ul> <li>Improved Access for<br/>Emergency Response<br/>Vehicles</li> <li>Easier Driveway<br/>Access</li> <li>Improved Delivery of<br/>Non-Emergency Public<br/>Services</li> <li>Improved Winter<br/>Maintenance</li> </ul> | <ul> <li>Spaces; 204+/- Removed</li> <li>90 Currently No Restrictions</li> <li>31 Winter Only</li> <li>83 Already No Parking M-F<br/>7AM-3PM September 1 –<br/>June 30</li> <li>Parking May Shift to Other<br/>Streets</li> <li>Traffic Speeds May<br/>Increase</li> <li>Traffic Volumes May<br/>Increase</li> </ul> |
|---------------------------------------------------------------------------------------------------------------------------------------------------------------------------------------