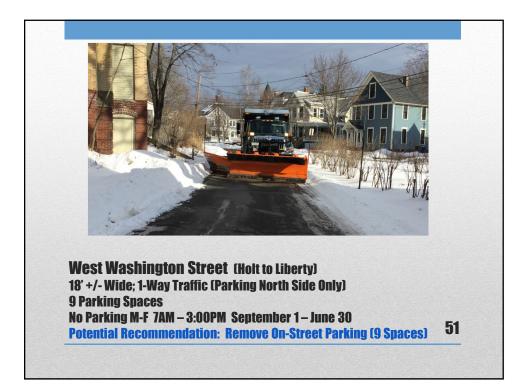

| <ul> <li>Improved Access for<br/>Emergency Response<br/>Vehicles</li> <li>Easier Driveway<br/>Access</li> <li>Improved Delivery of<br/>Non-Emergency Public<br/>Services</li> <li>Improved Winter<br/>Maintenance</li> </ul> | <ul> <li>Spaces; 204+/- Removed</li> <li>90 Currently No Restrictions</li> <li>31 Winter Only</li> <li>83 Already No Parking M-F<br/>7AM-3PM September 1 –<br/>June 30</li> <li>Parking May Shift to Other<br/>Streets</li> <li>Traffic Speeds May<br/>Increase</li> <li>Traffic Volumes May<br/>Increase</li> </ul> |
|------------------------------------------------------------------------------------------------------------------------------------------------------------------------------------------------------------------------------|--------------------------------------