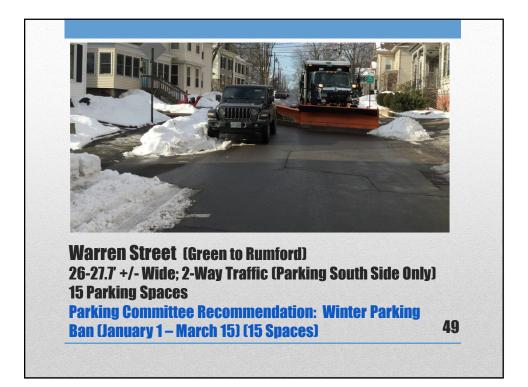

| <ul> <li>Improved Access for<br/>Emergency Response<br/>Vehicles</li> <li>Easier Driveway<br/>Access</li> <li>Improved Delivery of<br/>Non-Emergency Public<br/>Services</li> <li>Improved Winter<br/>Maintenance</li> </ul> | <ul> <li>Spaces; 204+/- Removed</li> <li>90 Currently No Restrictions</li> <li>31 Winter Only</li> <li>83 Already No Parking M-F<br/>7AM-3PM September 1 –<br/>June 30</li> <li>Parking May Shift to Other<br/>Streets</li> <li>Traffic Speeds May<br/>Increase</li> <li>Traffic Volumes May<br/>Increase</li> </ul> |
|------------------------------------------------------------------------------------------------------------------------------------------------------------------------------------------------------------------------------|----------------------------------