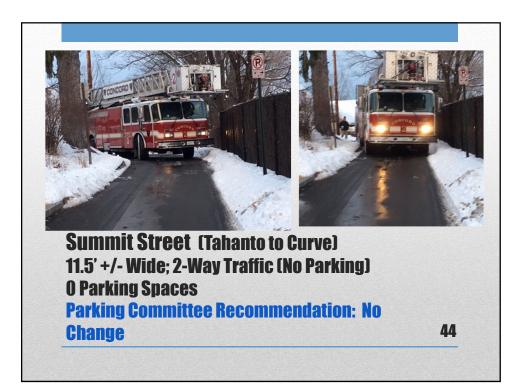

| <ul> <li>Improved Access for<br/>Emergency Response<br/>Vehicles</li> <li>Easier Driveway<br/>Access</li> <li>Improved Delivery of<br/>Non-Emergency Public<br/>Services</li> <li>Improved Winter<br/>Maintenance</li> </ul> | <ul> <li>Spaces; 204+/- Removed</li> <li>90 Currently No Restrictions</li> <li>31 Winter Only</li> <li>83 Already No Parking M-F<br/>7AM-3PM September 1 –<br/>June 30</li> <li>Parking May Shift to Other<br/>Streets</li> <li>Traffic Speeds May<br/>Increase</li> <li>Traffic Volumes May<br/>Increase</li> </ul> |
|------------------------------------------------------------------------------------------------------------------------------------------------------------------------------------------------------------------------------|------------------------