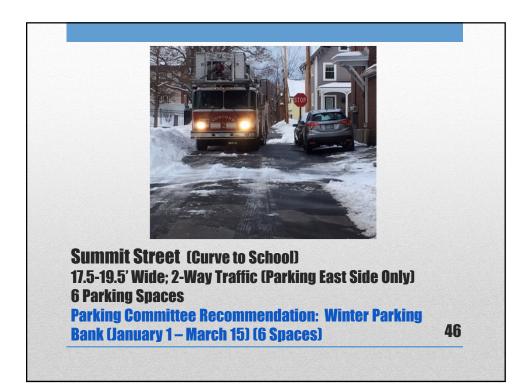

| <ul> <li>Improved Access for<br/>Emergency Response<br/>Vehicles</li> <li>Easier Driveway<br/>Access</li> <li>Improved Delivery of<br/>Non-Emergency Public<br/>Services</li> <li>Improved Winter<br/>Maintenance</li> </ul> | <ul> <li>Spaces; 204+/- Removed</li> <li>90 Currently No Restrictions</li> <li>31 Winter Only</li> <li>83 Already No Parking M-F<br/>7AM-3PM September 1 –<br/>June 30</li> <li>Parking May Shift to Other<br/>Streets</li> <li>Traffic Speeds May<br/>Increase</li> <li>Traffic Volumes May<br/>Increase</li> </ul> |
|------------------------------------------------------------------------------------------------------------------------------------------------------------------------------------------------------------------------------|----------------------------