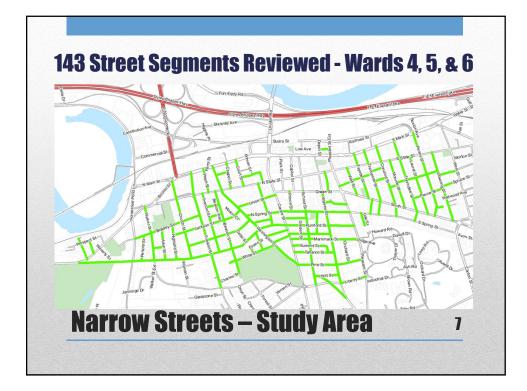

| <ul> <li>Improved Access for<br/>Emergency Response<br/>Vehicles</li> <li>Easier Driveway<br/>Access</li> <li>Improved Delivery of<br/>Non-Emergency Public<br/>Services</li> <li>Improved Winter<br/>Maintenance</li> </ul> | <ul> <li>Spaces; 204+/- Removed</li> <li>90 Currently No Restrictions</li> <li>31 Winter Only</li> <li>83 Already No Parking M-F<br/>7AM-3PM September 1 –<br/>June 30</li> <li>Parking May Shift to Other<br/>Streets</li> <li>Traffic Speeds May<br/>Increase</li> <li>Traffic Volumes May<br/>Increase</li> </ul> |
|-----------------------------------------------------------------------------------------------------------------------------------------------------------------------------