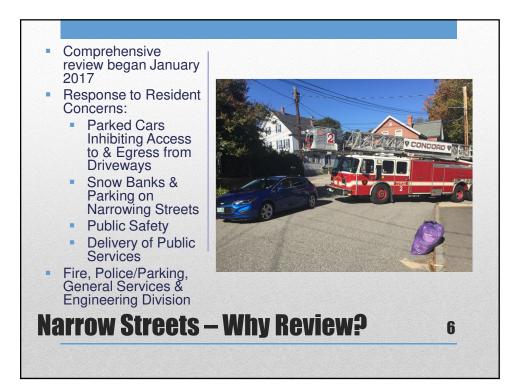

| <ul> <li>Improved Access for<br/>Emergency Response<br/>Vehicles</li> <li>Easier Driveway<br/>Access</li> <li>Improved Delivery of<br/>Non-Emergency Public<br/>Services</li> <li>Improved Winter<br/>Maintenance</li> </ul> | <ul> <li>Spaces; 204+/- Removed</li> <li>90 Currently No Restrictions</li> <li>31 Winter Only</li> <li>83 Already No Parking M-F<br/>7AM-3PM September 1 –<br/>June 30</li> <li>Parking May Shift to Other<br/>Streets</li> <li>Traffic Speeds May<br/>Increase</li> <li>Traffic Volumes May<br/>Increase</li> </ul> |
|---------------------------------------------------------------------------------------------------------------------------------------------------------------------------