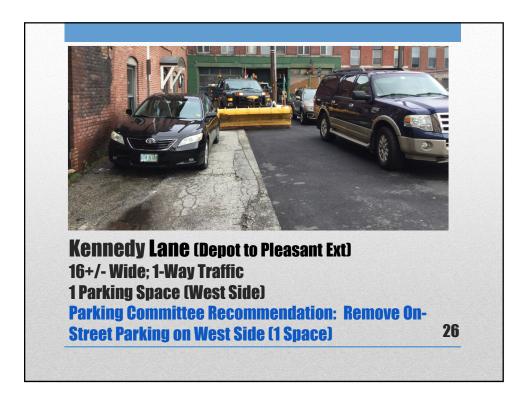

| <ul> <li>Improved Access for<br/>Emergency Response<br/>Vehicles</li> <li>Easier Driveway<br/>Access</li> <li>Improved Delivery of<br/>Non-Emergency Public<br/>Services</li> <li>Improved Winter<br/>Maintenance</li> </ul> | <ul> <li>Spaces; 204+/- Removed</li> <li>90 Currently No Restrictions</li> <li>31 Winter Only</li> <li>83 Already No Parking M-F<br/>7AM-3PM September 1 –<br/>June 30</li> <li>Parking May Shift to Other<br/>Streets</li> <li>Traffic Speeds May<br/>Increase</li> <li>Traffic Volumes May<br/>Increase</li> </ul> |
|-------------------------------------------------------------------------------------------------------------------------------------------------------------------------------------------------------------------