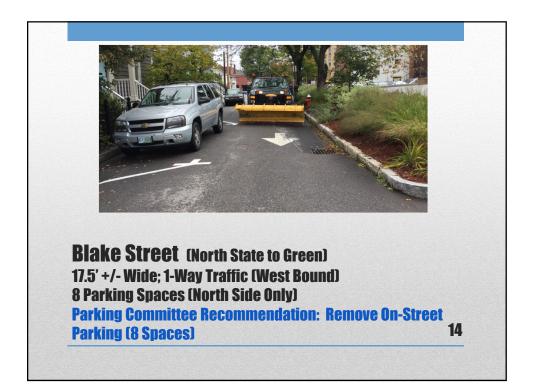

| <ul> <li>Improved Access for<br/>Emergency Response<br/>Vehicles</li> <li>Easier Driveway<br/>Access</li> <li>Improved Delivery of<br/>Non-Emergency Public<br/>Services</li> <li>Improved Winter<br/>Maintenance</li> </ul> | <ul> <li>Spaces; 204+/- Removed</li> <li>90 Currently No Restrictions</li> <li>31 Winter Only</li> <li>83 Already No Parking M-F<br/>7AM-3PM September 1 –<br/>June 30</li> <li>Parking May Shift to Other<br/>Streets</li> <li>Traffic Speeds May<br/>Increase</li> <li>Traffic Volumes May<br/>Increase</li> </ul> |
|-------------------------------------------------------------------------------------------------------------------------------------------------------------------------------------------