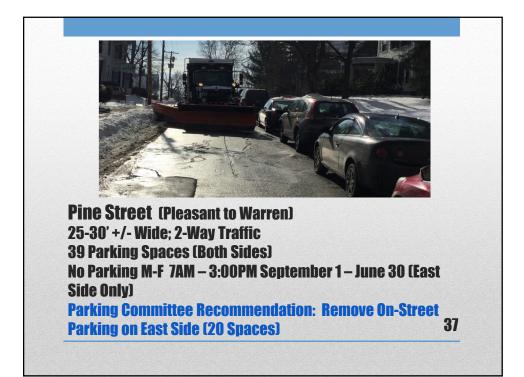

| <ul> <li>Improved Access for<br/>Emergency Response<br/>Vehicles</li> <li>Easier Driveway<br/>Access</li> <li>Improved Delivery of<br/>Non-Emergency Public<br/>Services</li> <li>Improved Winter<br/>Maintenance</li> </ul> | <ul> <li>Spaces; 204+/- Removed</li> <li>90 Currently No Restrictions</li> <li>31 Winter Only</li> <li>83 Already No Parking M-F<br/>7AM-3PM September 1 –<br/>June 30</li> <li>Parking May Shift to Other<br/>Streets</li> <li>Traffic Speeds May<br/>Increase</li> <li>Traffic Volumes May<br/>Increase</li> </ul> |
|------------------------------------------------------------------------------------------------------------------------------------------------------------------------------------------------------------------------------|----------