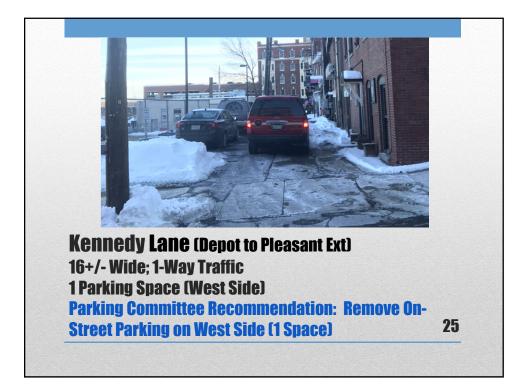

| <ul> <li>Improved Access for<br/>Emergency Response<br/>Vehicles</li> <li>Easier Driveway<br/>Access</li> <li>Improved Delivery of<br/>Non-Emergency Public<br/>Services</li> <li>Improved Winter<br/>Maintenance</li> </ul> | <ul> <li>Spaces; 204+/- Removed</li> <li>90 Currently No Restrictions</li> <li>31 Winter Only</li> <li>83 Already No Parking M-F<br/>7AM-3PM September 1 –<br/>June 30</li> <li>Parking May Shift to Other<br/>Streets</li> <li>Traffic Speeds May<br/>Increase</li> <li>Traffic Volumes May<br/>Increase</li> </ul> |
|-----------------------------------------------------------------------------------------------------------------------------------------------------------------------------------------------------------------