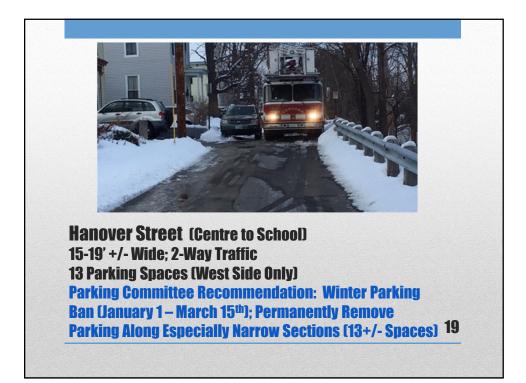

| <ul> <li>Improved Access for<br/>Emergency Response<br/>Vehicles</li> <li>Easier Driveway<br/>Access</li> <li>Improved Delivery of<br/>Non-Emergency Public<br/>Services</li> <li>Improved Winter<br/>Maintenance</li> </ul> | <ul> <li>Spaces; 204+/- Removed</li> <li>90 Currently No Restrictions</li> <li>31 Winter Only</li> <li>83 Already No Parking M-F<br/>7AM-3PM September 1 –<br/>June 30</li> <li>Parking May Shift to Other<br/>Streets</li> <li>Traffic Speeds May<br/>Increase</li> <li>Traffic Volumes May<br/>Increase</li> </ul> |
|-----------------------------------------------------------------------------------------------------------------------------------------------------------------------------------------------------