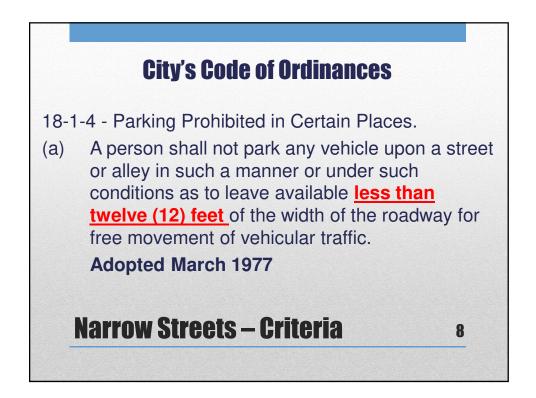

| <ul> <li>Improved Access for<br/>Emergency Response<br/>Vehicles</li> <li>Easier Driveway<br/>Access</li> <li>Improved Delivery of<br/>Non-Emergency Public<br/>Services</li> <li>Improved Winter<br/>Maintenance</li> </ul> | <ul> <li>Spaces; 204+/- Removed</li> <li>90 Currently No Restrictions</li> <li>31 Winter Only</li> <li>83 Already No Parking M-F<br/>7AM-3PM September 1 –<br/>June 30</li> <li>Parking May Shift to Other<br/>Streets</li> <li>Traffic Speeds May<br/>Increase</li> <li>Traffic Volumes May<br/>Increase</li> </ul> |
|-------------------------------------------------------------------------------------------------------------------------------------------------------------------------------