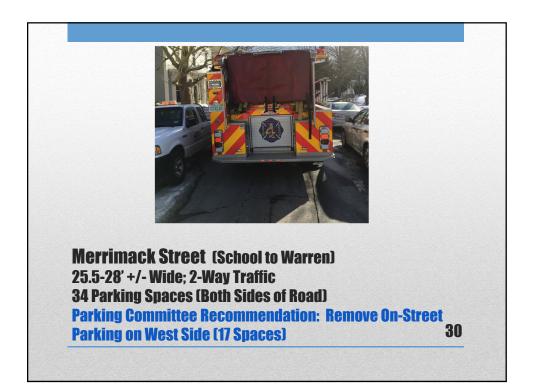

| <ul> <li>Improved Access for<br/>Emergency Response<br/>Vehicles</li> <li>Easier Driveway<br/>Access</li> <li>Improved Delivery of<br/>Non-Emergency Public<br/>Services</li> <li>Improved Winter<br/>Maintenance</li> </ul> | <ul> <li>Spaces; 204+/- Removed</li> <li>90 Currently No Restrictions</li> <li>31 Winter Only</li> <li>83 Already No Parking M-F<br/>7AM-3PM September 1 –<br/>June 30</li> <li>Parking May Shift to Other<br/>Streets</li> <li>Traffic Speeds May<br/>Increase</li> <li>Traffic Volumes May<br/>Increase</li> </ul> |
|------------------------------------------------------------------------------------------------------------------------------------------------------------------------------------------------------------------------------|----------------------------------------------------------------------------------------------------------------------------------------------------------------------------------------------------------------------------------------------------------------------------------------------------------------------|
| <ul> <li>Improved Winter</li> </ul>                                                                                                                                                                                          | <ul><li>Increase</li><li>Traffic Volumes May<br/>Increase</li></ul>                                                                                                                                                                                                                                                  |