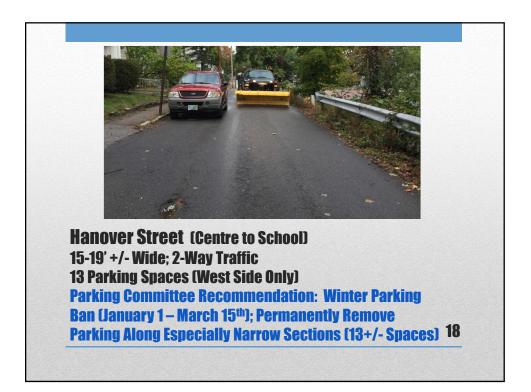

| <ul> <li>Improved Access for<br/>Emergency Response<br/>Vehicles</li> <li>Easier Driveway<br/>Access</li> <li>Improved Delivery of<br/>Non-Emergency Public<br/>Services</li> <li>Improved Winter<br/>Maintenance</li> </ul> | <ul> <li>Spaces; 204+/- Removed</li> <li>90 Currently No Restrictions</li> <li>31 Winter Only</li> <li>83 Already No Parking M-F<br/>7AM-3PM September 1 –<br/>June 30</li> <li>Parking May Shift to Other<br/>Streets</li> <li>Traffic Speeds May<br/>Increase</li> <li>Traffic Volumes May<br/>Increase</li> </ul> |
|---------------------------------------------------------------------------------------------------------------------------------------------------------------------------------------------------