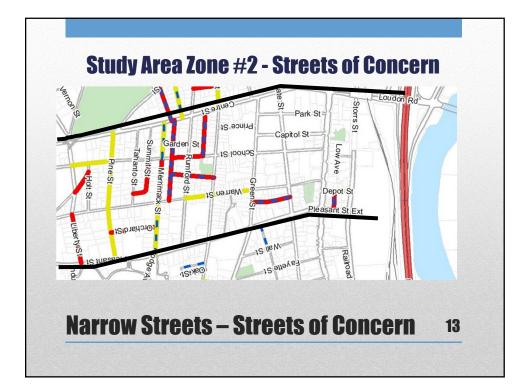

| <ul> <li>Improved Access for<br/>Emergency Response<br/>Vehicles</li> <li>Easier Driveway<br/>Access</li> <li>Improved Delivery of<br/>Non-Emergency Public<br/>Services</li> <li>Improved Winter<br/>Maintenance</li> </ul> | <ul> <li>Spaces; 204+/- Removed</li> <li>90 Currently No Restrictions</li> <li>31 Winter Only</li> <li>83 Already No Parking M-F<br/>7AM-3PM September 1 –<br/>June 30</li> <li>Parking May Shift to Other<br/>Streets</li> <li>Traffic Speeds May<br/>Increase</li> <li>Traffic Volumes May<br/>Increase</li> </ul> |
|-----------------------------------------------------------------------------------------------------------------------------------------------------------------------------------------