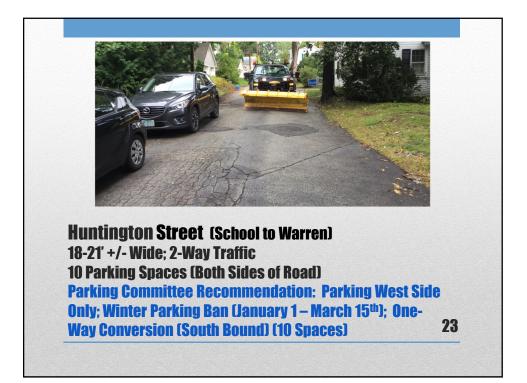

| <ul> <li>Improved Access for<br/>Emergency Response<br/>Vehicles</li> <li>Easier Driveway<br/>Access</li> <li>Improved Delivery of<br/>Non-Emergency Public<br/>Services</li> <li>Improved Winter<br/>Maintenance</li> </ul> | <ul> <li>Spaces; 204+/- Removed</li> <li>90 Currently No Restrictions</li> <li>31 Winter Only</li> <li>83 Already No Parking M-F<br/>7AM-3PM September 1 –<br/>June 30</li> <li>Parking May Shift to Other<br/>Streets</li> <li>Traffic Speeds May<br/>Increase</li> <li>Traffic Volumes May<br/>Increase</li> </ul> |
|-------------------------------------------------------------------------------------------------------------------------------------------------------------------------------------------------------------