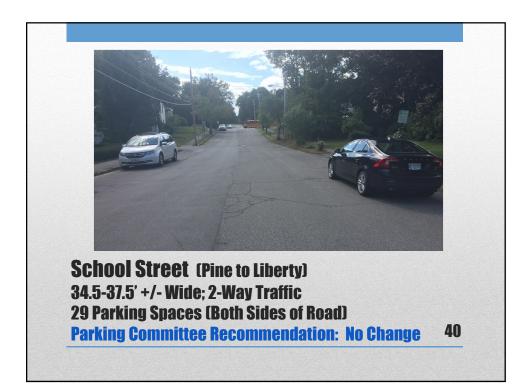

| <ul> <li>Improved Access for<br/>Emergency Response<br/>Vehicles</li> <li>Easier Driveway<br/>Access</li> <li>Improved Delivery of<br/>Non-Emergency Public<br/>Services</li> <li>Improved Winter<br/>Maintenance</li> </ul> | <ul> <li>Spaces; 204+/- Removed</li> <li>90 Currently No Restrictions</li> <li>31 Winter Only</li> <li>83 Already No Parking M-F<br/>7AM-3PM September 1 –<br/>June 30</li> <li>Parking May Shift to Other<br/>Streets</li> <li>Traffic Speeds May<br/>Increase</li> <li>Traffic Volumes May<br/>Increase</li> </ul> |
|------------------------------------------------------------------------------------------------------------------------------------------------------------------------------------------------------------------------------|----------------