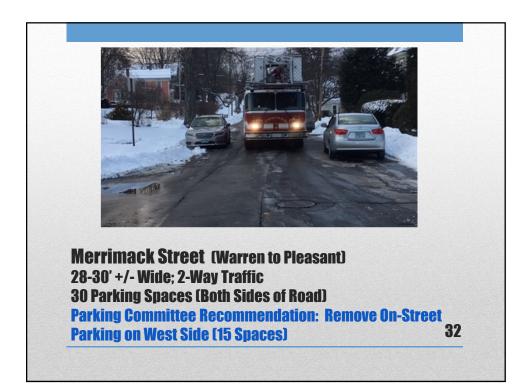

| <ul> <li>Improved Access for<br/>Emergency Response<br/>Vehicles</li> <li>Easier Driveway<br/>Access</li> <li>Improved Delivery of<br/>Non-Emergency Public<br/>Services</li> <li>Improved Winter<br/>Maintenance</li> </ul> | <ul> <li>Spaces; 204+/- Removed</li> <li>90 Currently No Restrictions</li> <li>31 Winter Only</li> <li>83 Already No Parking M-F<br/>7AM-3PM September 1 –<br/>June 30</li> <li>Parking May Shift to Other<br/>Streets</li> <li>Traffic Speeds May<br/>Increase</li> <li>Traffic Volumes May<br/>Increase</li> </ul> |
|------------------------------------------------------------------------------------------------------------------------------------------------------------------------------------------------------------------------------|