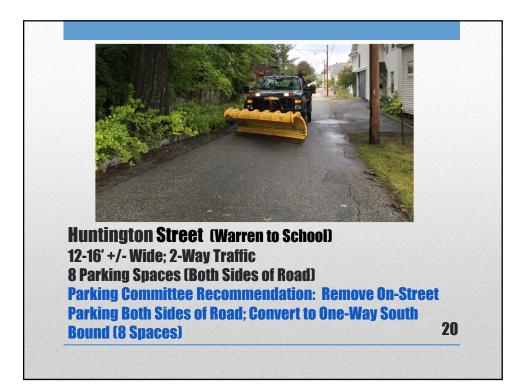

| <ul> <li>Improved Access for<br/>Emergency Response<br/>Vehicles</li> <li>Easier Driveway<br/>Access</li> <li>Improved Delivery of<br/>Non-Emergency Public<br/>Services</li> <li>Improved Winter<br/>Maintenance</li> </ul> | <ul> <li>Spaces; 204+/- Removed</li> <li>90 Currently No Restrictions</li> <li>31 Winter Only</li> <li>83 Already No Parking M-F<br/>7AM-3PM September 1 –<br/>June 30</li> <li>Parking May Shift to Other<br/>Streets</li> <li>Traffic Speeds May<br/>Increase</li> <li>Traffic Volumes May<br/>Increase</li> </ul> |
|-------------------------------------------------------------------------------------------------------------------------------------------------------------------------------------------------------