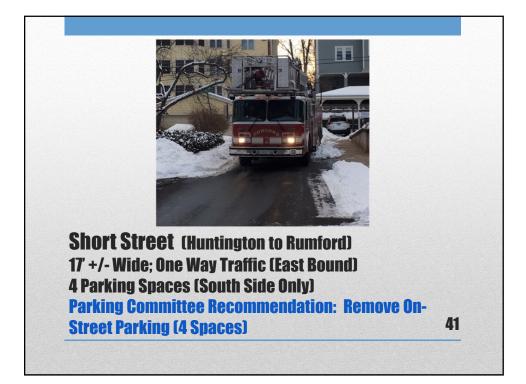

| <ul> <li>Improved Access for<br/>Emergency Response<br/>Vehicles</li> <li>Easier Driveway<br/>Access</li> <li>Improved Delivery of<br/>Non-Emergency Public<br/>Services</li> <li>Improved Winter<br/>Maintenance</li> </ul> | <ul> <li>Spaces; 204+/- Removed</li> <li>90 Currently No Restrictions</li> <li>31 Winter Only</li> <li>83 Already No Parking M-F<br/>7AM-3PM September 1 –<br/>June 30</li> <li>Parking May Shift to Other<br/>Streets</li> <li>Traffic Speeds May<br/>Increase</li> <li>Traffic Volumes May<br/>Increase</li> </ul> |
|------------------------------------------------------------------------------------------------------------------------------------------------------------------------------------------------------------------------------|------------------