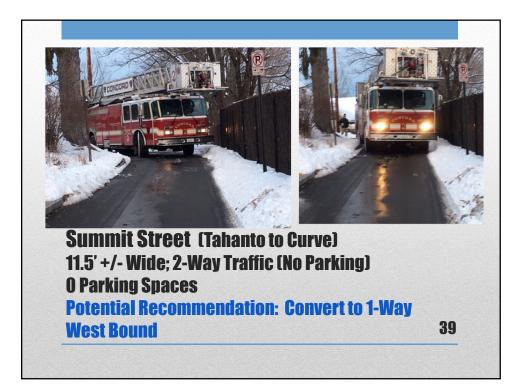

| Improved Access for                                                                                                                                                                                                      | Of Estimated 316+/- Total                                                                                                                                                                                   |
|--------------------------------------------------------------------------------------------------------------------------------------------------------------------------------------------------------------------------|-----------------------------------------------------------------------------------------------------------------------------------------