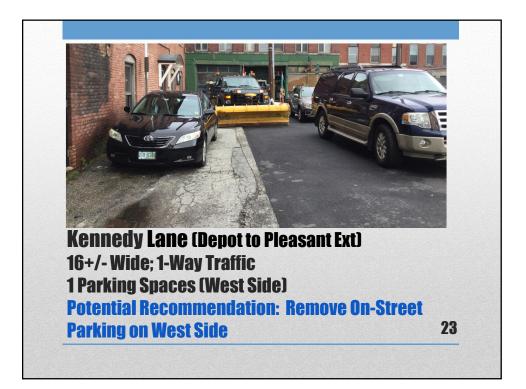

| Improved Access for                                                                                                                                                                                                      | Of Estimated 316+/- Total                                                                                                                                                                                   |
|--------------------------------------------------------------------------------------------------------------------------------------------------------------------------------------------------------------------------|---------------------------------------------------------------------------------------------------------