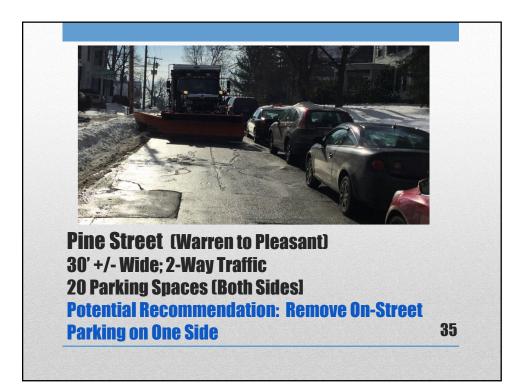

| Improved Access for                                                                                                                                                                                                      | Of Estimated 316+/- Total                                                                                                                                                                                   |
|--------------------------------------------------------------------------------------------------------------------------------------------------------------------------------------------------------------------------|---------------------------------------------------------------------------------------------------------------------------------