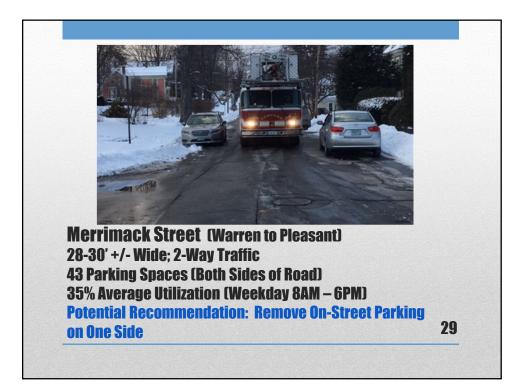

| Improved Access for                                                                                                                                                                                                      | Of Estimated 316+/- Total                                                                                                                                                                                   |
|--------------------------------------------------------------------------------------------------------------------------------------------------------------------------------------------------------------------------|---------------------------------------------------------------------------------------------------------------------