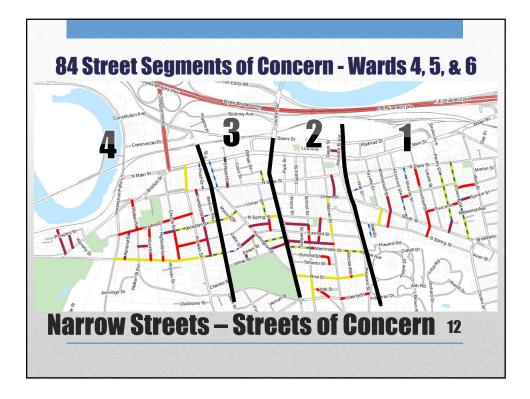

| Improved Access for                                                                                                                                                                                                      | Of Estimated 316+/- Total                                                                                                                                                                                   |
|--------------------------------------------------------------------------------------------------------------------------------------------------------------------------------------------------------------------------|-----------------------------------------------------------------------------------