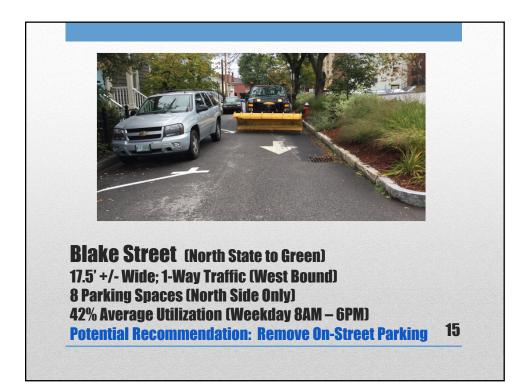

| Improved Access for                                                                                                                                                                                                      | Of Estimated 316+/- Total                                                                                                                                                                                   |
|--------------------------------------------------------------------------------------------------------------------------------------------------------------------------------------------------------------------------|-----------------------------------------------------------------------------------------