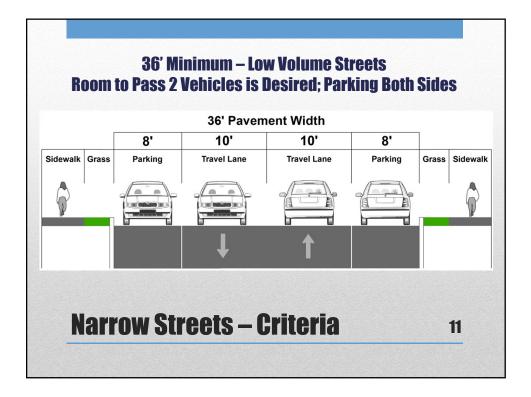

| Improved Access for                                                                                                                                                                                                      | Of Estimated 316+/- Total                                                                                                                                                                                   |
|--------------------------------------------------------------------------------------------------------------------------------------------------------------------------------------------------------------------------|---------------------------------------------------------------------------------