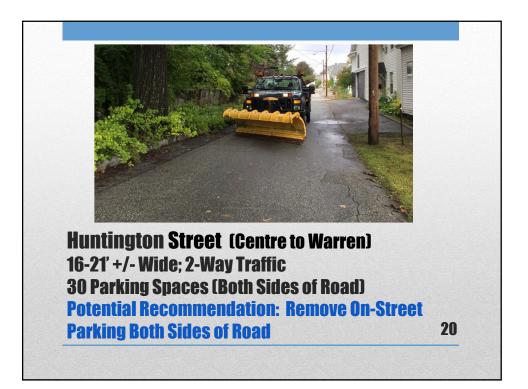

| Improved Access for                                                                                                                                                                                                      | Of Estimated 316+/- Total                                                                                                                                                                                   |
|--------------------------------------------------------------------------------------------------------------------------------------------------------------------------------------------------------------------------|---------------------------------------------------------------------------------------------------