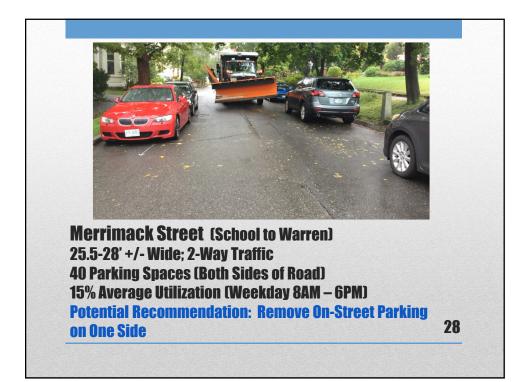

| Improved Access for                                                                                                                                                                                                      | Of Estimated 316+/- Total                                                                                                                                                                                   |
|--------------------------------------------------------------------------------------------------------------------------------------------------------------------------------------------------------------------------|-------------------------------------------------------------------------------------------------------------------