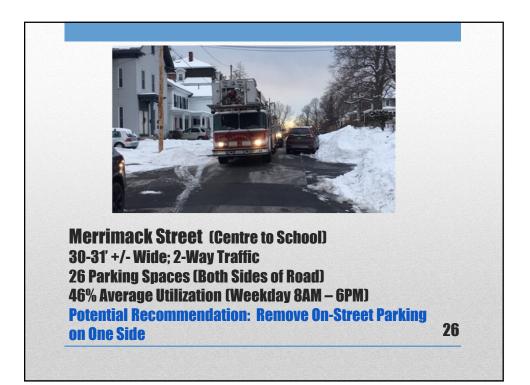

| Improved Access for                                                                                                                                                                                                      | Of Estimated 316+/- Total                                                                                                                                                                                   |
|--------------------------------------------------------------------------------------------------------------------------------------------------------------------------------------------------------------------------|---------------------------------------------------------------------------------------------------------------