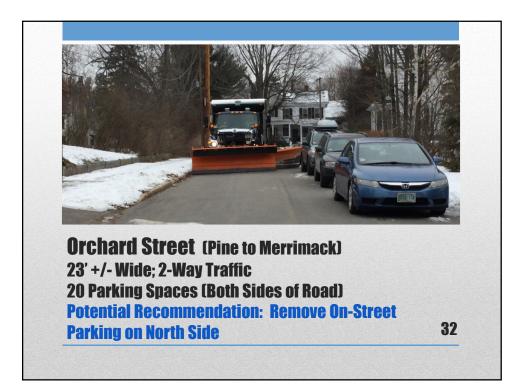

| Improved Access for                                                                                                                                                                                                      | Of Estimated 316+/- Total                                                                                                                                                                                   |
|--------------------------------------------------------------------------------------------------------------------------------------------------------------------------------------------------------------------------|---------------------------------------------------------------------------------------------------------------------------