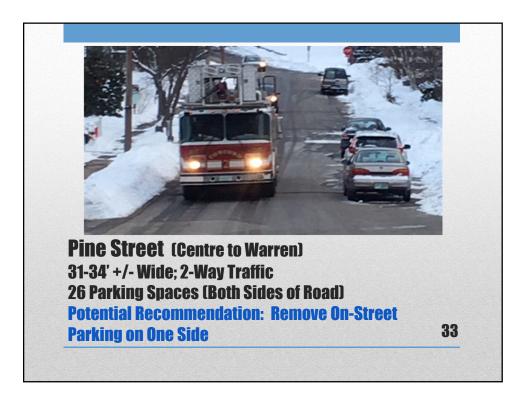

| Improved Access for                                                                                                                                                                                                      | Of Estimated 316+/- Total                                                                                                                                                                                   |
|--------------------------------------------------------------------------------------------------------------------------------------------------------------------------------------------------------------------------|-----------------------------------------------------------------------------------------------------------------------------