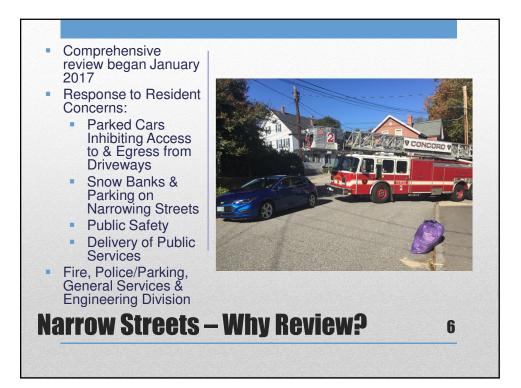

| Improved Access for                                                                                                                                                                                                      | Of Estimated 316+/- Total                                                                                                                                                                                   |
|--------------------------------------------------------------------------------------------------------------------------------------------------------------------------------------------------------------------------|-----------------------------------------------------------------------