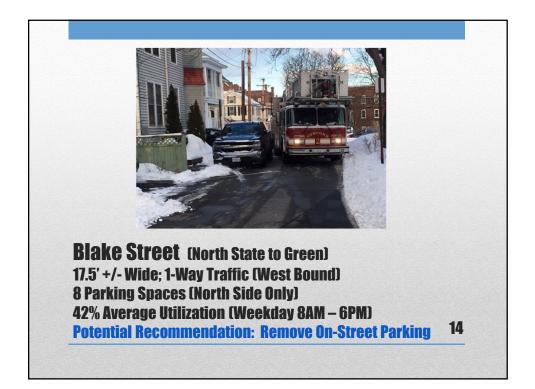

| Improved Access for                                                                                                                                                                                                      | Of Estimated 316+/- Total                                                                                                                                                                                   |
|--------------------------------------------------------------------------------------------------------------------------------------------------------------------------------------------------------------------------|---------------------------------------------------------------------------------------