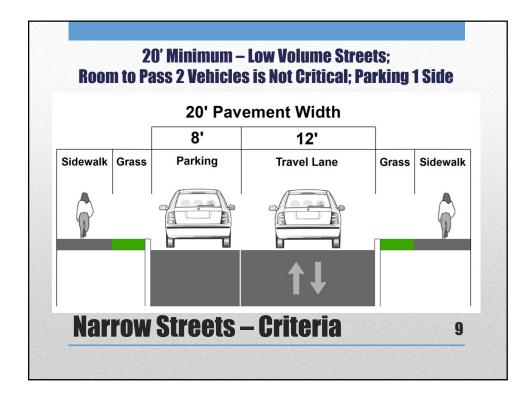

| Improved Access for                                                                                                                                                                                                      | Of Estimated 316+/- Total                                                                                                                                                                                   |
|--------------------------------------------------------------------------------------------------------------------------------------------------------------------------------------------------------------------------|-----------------------------------------------------------------------------