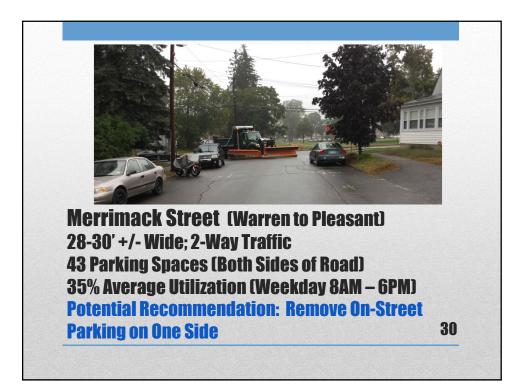

| Improved Access for                                                                                                                                                                                                      | Of Estimated 316+/- Total                                                                                                                                                                                   |
|--------------------------------------------------------------------------------------------------------------------------------------------------------------------------------------------------------------------------|-----------------------------------------------------------------------------------------------------------------------