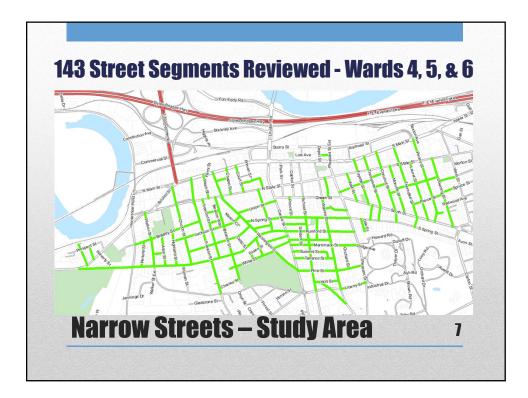

| Improved Access for                                                                                                                                                                                                      | Of Estimated 316+/- Total                                                                                                                                                                                   |
|--------------------------------------------------------------------------------------------------------------------------------------------------------------------------------------------------------------------------|-------------------------------------------------------------------------