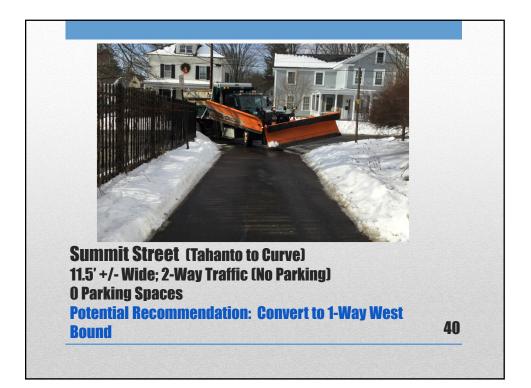

| Improved Access for                                                                                                                                                                                                      | Of Estimated 316+/- Total                                                                                                                                                                                   |
|--------------------------------------------------------------------------------------------------------------------------------------------------------------------------------------------------------------------------|-------------------------------------------------------------------------------------------------------------------------------------------