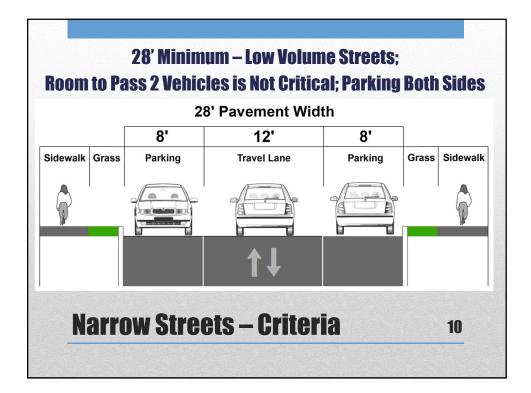

| Improved Access for                                                                                                                                                                                                      | Of Estimated 316+/- Total                                                                                                                                                                                   |
|--------------------------------------------------------------------------------------------------------------------------------------------------------------------------------------------------------------------------|-------------------------------------------------------------------------------