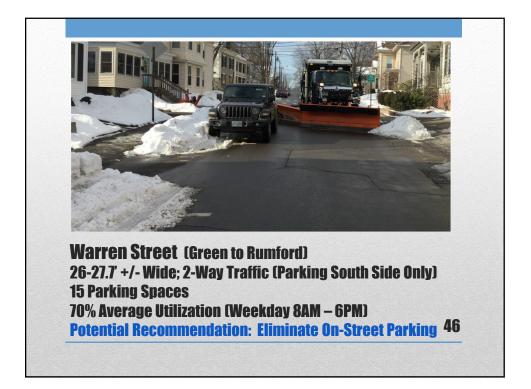

| Improved Access for                                                                                                                                                                                                      | Of Estimated 316+/- Total                                                                                                                                                                                   |
|--------------------------------------------------------------------------------------------------------------------------------------------------------------------------------------------------------------------------|-------------------------------------------------------------------------------------------------------------------------------------------------------