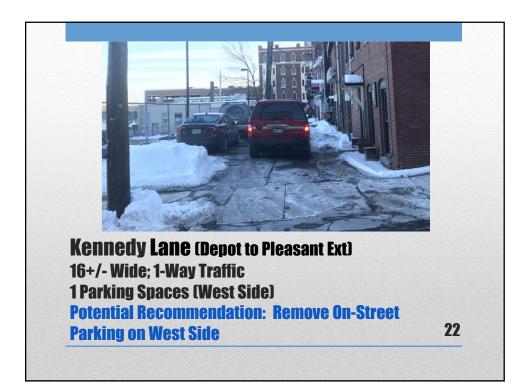

| Improved Access for                                                                                                                                                                                                      | Of Estimated 316+/- Total                                                                                                                                                                                   |
|--------------------------------------------------------------------------------------------------------------------------------------------------------------------------------------------------------------------------|-------------------------------------------------------------------------------------------------------