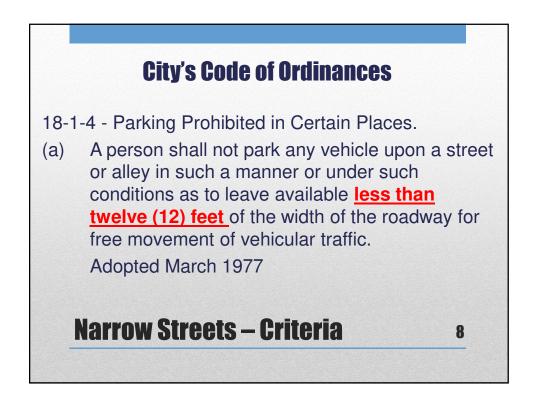

| Improved Access for                                                                                                                                                                                                      | Of Estimated 316+/- Total                                                                                                                                                                                   |
|--------------------------------------------------------------------------------------------------------------------------------------------------------------------------------------------------------------------------|---------------------------------------------------------------------------