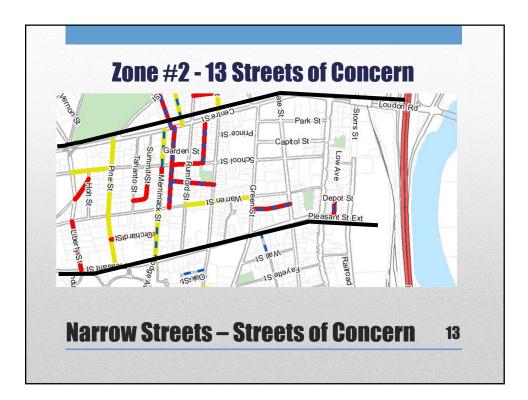

| Improved Access for                                                                                                                                                                                                      | Of Estimated 316+/- Total                                                                                                                                                                                   |
|--------------------------------------------------------------------------------------------------------------------------------------------------------------------------------------------------------------------------|-------------------------------------------------------------------------------------