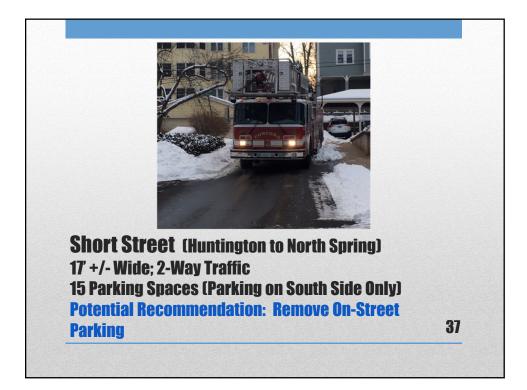

| Improved Access for                                                                                                                                                                                                      | Of Estimated 316+/- Total                                                                                                                                                                                   |
|--------------------------------------------------------------------------------------------------------------------------------------------------------------------------------------------------------------------------|-------------------------------------------------------------------------------------------------------------------------------------