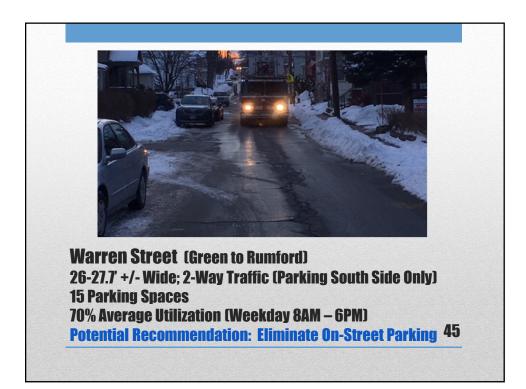

| Improved Access for                                                                                                                                                                                                      | Of Estimated 316+/- Total                                                                                                                                                                                   |
|--------------------------------------------------------------------------------------------------------------------------------------------------------------------------------------------------------------------------|-----------------------------------------------------------------------------------------------------------------------------------------------------