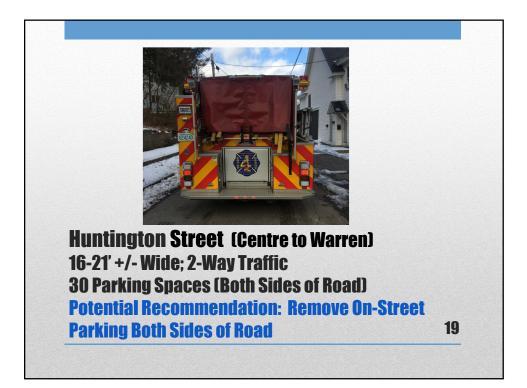

| Improved Access for                                                                                                                                                                                                      | Of Estimated 316+/- Total                                                                                                                                                                                   |
|--------------------------------------------------------------------------------------------------------------------------------------------------------------------------------------------------------------------------|-------------------------------------------------------------------------------------------------