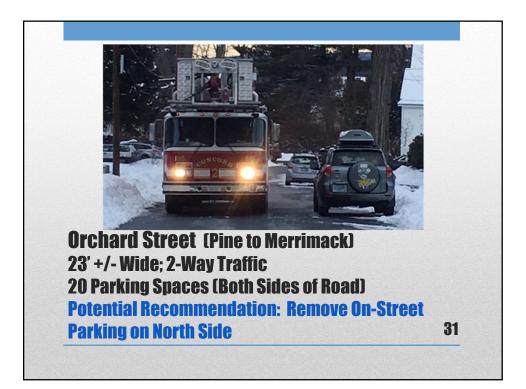

| Improved Access for                                                                                                                                                                                                      | Of Estimated 316+/- Total                                                                                                                                                                                   |
|--------------------------------------------------------------------------------------------------------------------------------------------------------------------------------------------------------------------------|-------------------------------------------------------------------------------------------------------------------------