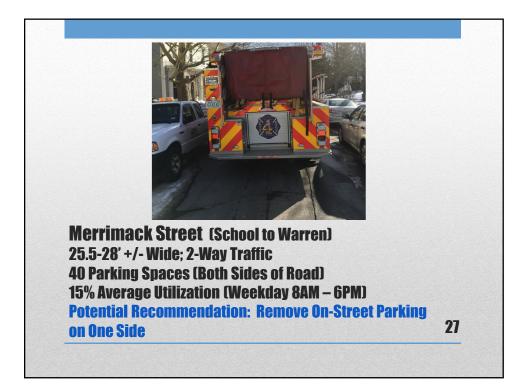

| Improved Access for                                                                                                                                                                                                      | Of Estimated 316+/- Total                                                                                                                                                                                   |
|--------------------------------------------------------------------------------------------------------------------------------------------------------------------------------------------------------------------------|-----------------------------------------------------------------------------------------------------------------