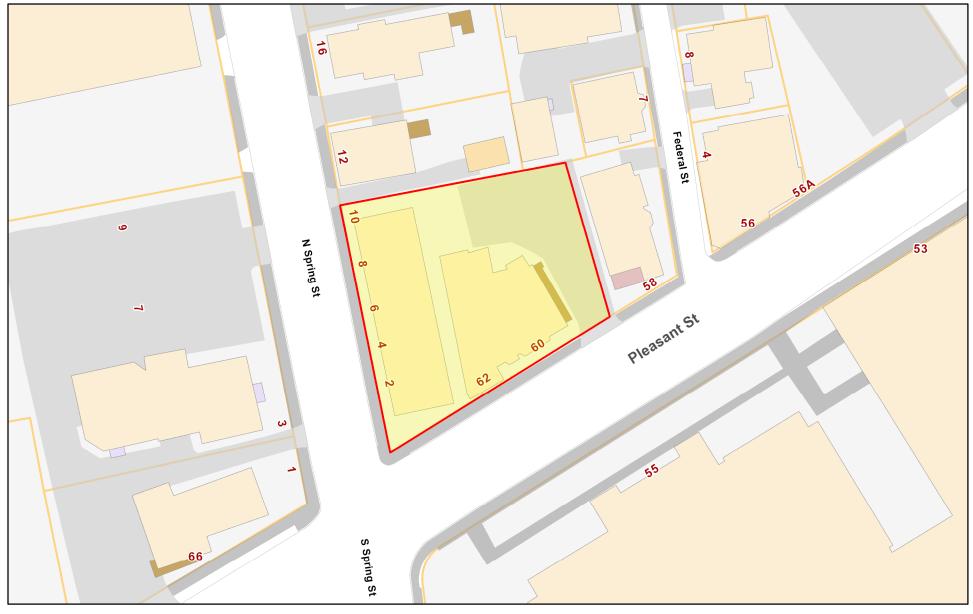

|                 |                                                                                                                         |                                                                   |                                      |                                              |                                       |                                       | R                      | ECE            | IVE               | D                |  |
|-----------------|-------------------------------------------------------------------------------------------------------------------------|-------------------------------------------------------------------|--------------------------------------|----------------------------------------------|---------------------------------------|---------------------------------------|------------------------|----------------|-------------------|------------------|--|
| CITY OF CONCORD |                                                                                                                         |                                                                   |                                      |                                              |                                       |                                       | (1                     | (WUN 19 2019   |                   |                  |  |
| 1               | F.L                                                                                                                     | Croop Street + Co.                                                |                                      | Administr                                    |                                       | 05 0500                               |                        | E. A FIXAL     | NISTOA            | TION             |  |
|                 |                                                                                                                         | Green Street + Cor                                                |                                      | Hampshire                                    |                                       |                                       |                        |                |                   |                  |  |
|                 | APPLICATIO                                                                                                              | <u>IN TO ERECT A S</u>                                            | <u>SIGN</u>                          |                                              | _                                     |                                       | Permit #               | SPS            | 10-19             |                  |  |
| 1)              | Address where si                                                                                                        | 6.                                                                | 62 PLEASANT ST                       |                                              |                                       |                                       |                        |                |                   |                  |  |
| 2)              |                                                                                                                         |                                                                   |                                      | age as show                                  |                                       |                                       |                        |                |                   |                  |  |
|                 |                                                                                                                         | F60                                                               | GAFE                                 |                                              |                                       |                                       |                        |                |                   |                  |  |
|                 |                                                                                                                         |                                                                   |                                      |                                              |                                       |                                       |                        |                |                   |                  |  |
|                 |                                                                                                                         |                                                                   |                                      |                                              |                                       |                                       |                        |                |                   |                  |  |
| 3)              | Property Owner Information                                                                                              |                                                                   | Sign Installer Information           |                                              |                                       | <u>Sian (</u>                         | Sian Owner Information |                |                   |                  |  |
|                 | Nome >                                                                                                                  | REMI HINKI                                                        | HIA                                  | NEOPA                                        | Federal's Cafe                        |                                       |                        |                |                   |                  |  |
|                 | Address >                                                                                                               | 136 NMA                                                           | N                                    | 5 car.                                       | 3BY 51                                |                                       | 62                     | Plea           | sont              | + 5,             |  |
|                 | City/State/ Zip >                                                                                                       | Concora                                                           |                                      | CON COI                                      | UNH                                   | 0330)                                 | Pone                   | core           | 1,10              | H                |  |
|                 | phone(s) >                                                                                                              |                                                                   |                                      | 603:                                         | 228 86                                | 52                                    | 603                    |                | - 87              |                  |  |
|                 | E-mail >                                                                                                                | <u> </u>                                                          |                                      | GUENEN                                       | EOPLOSIG                              | NS.COM                                |                        |                |                   |                  |  |
|                 |                                                                                                                         |                                                                   | 6.10                                 | 1                                            | 32                                    |                                       |                        | 7.             |                   |                  |  |
| 4)              | Property Informo                                                                                                        |                                                                   | Zone                                 | Bu                                           | Iding Fronta                          |                                       | t                      | Lol Fronie     | 003               | î†               |  |
| 5)              |                                                                                                                         |                                                                   |                                      | /                                            |                                       | -                                     |                        | LOT HORN       | uge               |                  |  |
| 5)              | Type of Sign:                                                                                                           |                                                                   | ZŃ                                   |                                              |                                       |                                       |                        |                |                   |                  |  |
|                 | Type of sign.                                                                                                           |                                                                   |                                      | ©Freestan                                    |                                       | Monumen                               |                        |                |                   |                  |  |
| 5)              | Materials to be u                                                                                                       |                                                                   | ojecting                             | UWindow                                      |                                       |                                       |                        | inee (         | DMarker           |                  |  |
| ó}              |                                                                                                                         |                                                                   | ALU                                  |                                              |                                       |                                       | 10.10                  |                |                   |                  |  |
|                 | Dimensions of sig                                                                                                       |                                                                   |                                      |                                              |                                       |                                       |                        |                | 2                 |                  |  |
| . 1             |                                                                                                                         | ji i.                                                             | [(4                                  | ngih                                         | 14                                    | ight                                  | t equos                |                | D<br>Totol        | sf               |  |
| 8)              | Height Overall:                                                                                                         | Ground to bottor                                                  | n of tion                            | IDET                                         | 1-                                    | ·                                     |                        |                | **                |                  |  |
|                 |                                                                                                                         |                                                                   |                                      | 1011                                         | i Interior                            |                                       | o top of sign          |                | 0                 | A                |  |
| 123             | Huminehont                                                                                                              | Witchs D3                                                         | isind .                              | Inicato) I                                   | 11.1.27.125                           |                                       | tiay Sasisier          |                | ana nata sin<br>P | (4.71)<br>(4.71) |  |
| 10)             | Does sign projec                                                                                                        | t over public proper                                              | ty or sidewo                         | зkş                                          | 🗆 No                                  | @ Yes* >                              | * 4                    |                | ft.               | in               |  |
| -11)            |                                                                                                                         | How far back is lea                                               | ding edge                            | of sign from                                 | anv curb f                            | aces                                  | <u>g</u> i             | た              |                   |                  |  |
| NOTE            | E: Any applicant for a permi                                                                                            | it to locate a projecting sign over                               | a public right-of-                   | vav. in accordance                           | with this Ordinan                     | en chail file with                    | the Code Admi          |                | ertificate of ins | urance           |  |
| ខារថ អ          | he permit shall be valid only                                                                                           | so long as the certificate remain                                 | nsumum amount<br>is in effect. The p | as specified by the<br>slicy shall provide f | Finance Director<br>of advance polifi | No nermit ehn                         | d he increased enter   | an the meaning | a strand market   |                  |  |
| (state)         | y should lapse of the cancell                                                                                           | eo, die appicant snas remove th                                   | e sign immediate                     | y. (Anicle 28-6-11,                          | a)                                    |                                       |                        |                |                   |                  |  |
| 12]             | Does the sign require Design Review?<br>*Design review is required per Article 28-6-9.f, it any of the following apply: |                                                                   |                                      |                                              |                                       |                                       |                        | ew? 🛛 Y        | 'es 🗆 No          |                  |  |
|                 |                                                                                                                         |                                                                   |                                      |                                              |                                       | · · · · · · · · · · · · · · · · · · · |                        |                |                   |                  |  |
|                 |                                                                                                                         | <ol> <li>The sign is to be lo</li> <li>The Development</li> </ol> |                                      |                                              |                                       |                                       | Adt                    |                |                   |                  |  |
|                 | U                                                                                                                       |                                                                   |                                      |                                              |                                       |                                       |                        |                |                   |                  |  |
|                 | IV                                                                                                                      | <ol> <li>The sign is the sec</li> </ol>                           |                                      |                                              |                                       |                                       |                        |                | Continue          | d.               |  |
|                 |                                                                                                                         |                                                                   |                                      |                                              | -                                     |                                       |                        |                | on back           | ->               |  |

| المحققة الحري.<br>المراجع                                                                                                                                                         |                                                                                              | CITY OF CONCORD           |                                         |                    |                   |                                         | R                                             | RECEIVED                                             |                             |  |  |  |
|-----------------------------------------------------------------------------------------------------------------------------------------------------------------------------------|----------------------------------------------------------------------------------------------|---------------------------|-----------------------------------------|--------------------|-------------------|-----------------------------------------|-----------------------------------------------|------------------------------------------------------|-----------------------------|--|--|--|
| T I                                                                                                                                                                               | 10                                                                                           | Green Street              | Code<br>• Concord, New                  | Administ           |                   | 225.8580                                | • Fox 225.8586                                | JUN 192                                              | 019                         |  |  |  |
|                                                                                                                                                                                   | APPLICATIO                                                                                   |                           |                                         |                    |                   |                                         |                                               | DE ADMINIS                                           | TRATION                     |  |  |  |
| 1)                                                                                                                                                                                | Address where sig                                                                            |                           |                                         | 6                  | ,2 R              | EAGA                                    |                                               | ~PD8                                                 | -19                         |  |  |  |
| 2)                                                                                                                                                                                |                                                                                              | ,                         |                                         | age as sho         | wn on siar        |                                         |                                               |                                                      | <u></u>                     |  |  |  |
| ,                                                                                                                                                                                 |                                                                                              | FEDERAL'S CAFE            |                                         |                    |                   |                                         |                                               |                                                      |                             |  |  |  |
|                                                                                                                                                                                   |                                                                                              |                           |                                         |                    |                   |                                         |                                               |                                                      |                             |  |  |  |
|                                                                                                                                                                                   |                                                                                              |                           |                                         | -                  |                   |                                         |                                               |                                                      |                             |  |  |  |
| 3)                                                                                                                                                                                |                                                                                              | Property Ow               | mer Information                         | Sign               | nstaller Info     | ormation                                | <u>Sian O</u>                                 | wner Informal                                        | lion                        |  |  |  |
|                                                                                                                                                                                   | Name >                                                                                       | Name> REMIHINX            |                                         |                    | 10 Suhr           | B                                       | Federal's Cake                                |                                                      |                             |  |  |  |
|                                                                                                                                                                                   | Address >                                                                                    | 136 1                     | J. Main So                              | 15 CQ              | <u>15B7 5</u>     | 5                                       | 62 P.                                         | leasent                                              | <sup>c</sup> 57             |  |  |  |
|                                                                                                                                                                                   | City/State/ Zip >                                                                            | Concor                    | a, WH                                   | CONC               | ono Nt            | + 0330                                  | ) Cinc.                                       | ord, NI.                                             | 103301                      |  |  |  |
|                                                                                                                                                                                   | Phone(s) >                                                                                   | ·                         |                                         |                    | 7288              |                                         |                                               | 356 - 8                                              | 706                         |  |  |  |
|                                                                                                                                                                                   | E-mail >                                                                                     |                           | · · · · · · · · · · · · · · · · · · ·   | GUENCE             | NEOPOS            | IGNS-LON                                | 1                                             | -                                                    |                             |  |  |  |
| 4)                                                                                                                                                                                | Property Informa                                                                             | ition:                    | (NP                                     |                    | 32                |                                         | ÷                                             | 26                                                   | 11                          |  |  |  |
|                                                                                                                                                                                   | t v                                                                                          |                           | Zone                                    |                    | Building Fron     | lloge                                   |                                               | Loi Fronlage                                         |                             |  |  |  |
| 5)                                                                                                                                                                                |                                                                                              |                           |                                         |                    | elocation         | DRepla                                  | cement                                        |                                                      |                             |  |  |  |
|                                                                                                                                                                                   | Type of Sign:                                                                                |                           |                                         | DFreest            | anding            |                                         | eni                                           |                                                      |                             |  |  |  |
|                                                                                                                                                                                   |                                                                                              | ⊒Wall                     | DProjecting                             | Window             |                   | ing CIRc                                | oof 🗆 Marqi                                   | uee 🛛 Mark                                           | er                          |  |  |  |
| 5)                                                                                                                                                                                | Materials to be u                                                                            | used:                     | V                                       | NX GI              | nantico           | 5                                       |                                               |                                                      |                             |  |  |  |
| ó)                                                                                                                                                                                | How & to what i                                                                              | s sign supporte           |                                         | PHERED             | TO GL             | ASS                                     |                                               |                                                      | ·                           |  |  |  |
| 7)                                                                                                                                                                                | Dimensions of sig                                                                            | gn:                       |                                         |                    | fix 🤁             | 6 <sup>11</sup>                         | ft equals                                     | 4.75                                                 | sf                          |  |  |  |
|                                                                                                                                                                                   |                                                                                              |                           |                                         | ength              |                   | Height                                  | •                                             | Totol                                                |                             |  |  |  |
| 8)                                                                                                                                                                                | Height Overall:                                                                              | Ground to                 | bottom of sign                          | NA                 | ħ                 |                                         | d to top of sign                              | NP #                                                 |                             |  |  |  |
| $\phi_{i}$                                                                                                                                                                        | lluminciica:                                                                                 | ≅ Rone                    | a Skiamol                               | 2 Interne          | itia<br>I         |                                         | nolec signt ute<br>at any Resideni            |                                                      | . M. 1979,                  |  |  |  |
| 10)                                                                                                                                                                               | Does sign projec                                                                             | t over public             | property or sidew                       | /alk?              |                   | 🗅 Yes                                   | => + NA                                       | ft                                                   | in                          |  |  |  |
| 11)                                                                                                                                                                               | )                                                                                            | How far bac               | k is leading edge                       | e of sign fro      | m any curl        | b face?                                 |                                               |                                                      |                             |  |  |  |
| NOT                                                                                                                                                                               | E: Any applicant for a perm                                                                  | it to locale a projecting | ) sign over a public right-ol           | -way, in accordar  | nce with this Ord | inance, shall file                      | with the Code Admin                           | istrator, a certificate (                            | of insurance                |  |  |  |
| and t                                                                                                                                                                             | nnifying the City of Concord<br>he permit shall be valid only<br>commit income or be concell | so long as the certific   | ate remains in effect. The              | policy shall provi | ide for advance r | ector. No permit<br>notification to the | shall be issued prior<br>Code Administrator i | to the receipt of said of<br>in the event of cancell | entificata<br>ation. 11 the |  |  |  |
|                                                                                                                                                                                   | y shruld lapse or be cancel                                                                  |                           |                                         |                    |                   |                                         |                                               |                                                      |                             |  |  |  |
| 12                                                                                                                                                                                | Does the sign re                                                                             |                           | eview?<br>Article 28-6-9.f. i           | Get Yes            |                   |                                         | c District Revie                              | ew? 🗆 Yes 🖓 I                                        | No                          |  |  |  |
|                                                                                                                                                                                   |                                                                                              |                           | o be located in a                       |                    | -                 | 120                                     |                                               |                                                      |                             |  |  |  |
| <ul> <li>II. The Development requires Major Site Plan Review, Article 28-9-4.d.1</li> <li>III. The sign area is greater than the maximum in Column 1 of Table 28-6-9.a</li> </ul> |                                                                                              |                           |                                         |                    |                   |                                         |                                               |                                                      |                             |  |  |  |
|                                                                                                                                                                                   |                                                                                              |                           | ea is greater thai<br>the second or thi |                    |                   |                                         | able 28-6-9.0                                 | for                                                  | tinuec                      |  |  |  |
|                                                                                                                                                                                   | ł                                                                                            | r. பாசல்புப் ந            | me second of 101                        | ות וובבאתון        | ung sign c        |                                         |                                               |                                                      | oack →>                     |  |  |  |
|                                                                                                                                                                                   |                                                                                              |                           |                                         |                    |                   |                                         |                                               |                                                      |                             |  |  |  |