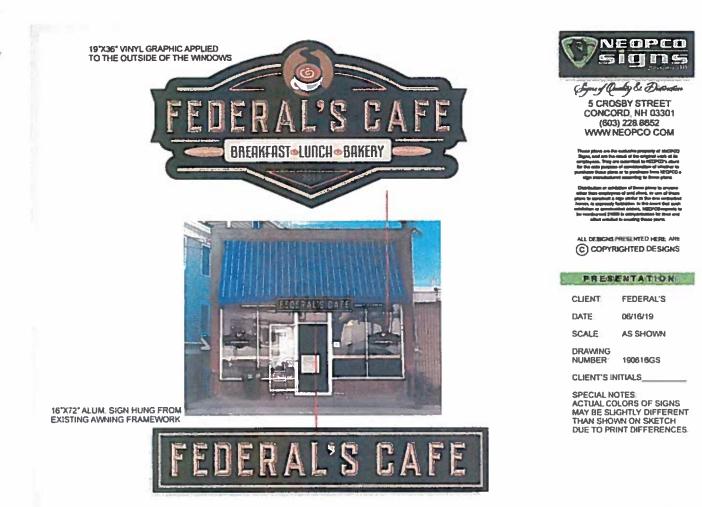

|                 |                                                                                                                         |                                                                   |                                      |                                              |                                       |                                       | R                      | ECE            | IVE               | D                |  |
|-----------------|-------------------------------------------------------------------------------------------------------------------------|-------------------------------------------------------------------|--------------------------------------|----------------------------------------------|---------------------------------------|---------------------------------------|------------------------|----------------|-------------------|------------------|--|
| CITY OF CONCORD |                                                                                                                         |                                                                   |                                      |                                              |                                       |                                       | (1                     | (WUN 19 2019   |                   |                  |  |
| 1               | F.L                                                                                                                     | Croop Street + Co.                                                |                                      | Administr                                    |                                       | 05 0500                               |                        | E. A FIXAL     | NISTOA            | TION             |  |
|                 |                                                                                                                         | Green Street + Cor                                                |                                      | Hampshire                                    |                                       |                                       |                        |                |                   |                  |  |
|                 | APPLICATIO                                                                                                              | <u>IN TO ERECT A S</u>                                            | <u>SIGN</u>                          |                                              | _                                     |                                       | Permit #               | SPS            | 10-19             |                  |  |
| 1)              | Address where si                                                                                                        | 6.                                                                | 62 PLEASANT ST                       |                                              |                                       |                                       |                        |                |                   |                  |  |
| 2)              |                                                                                                                         |                                                                   |                                      | age as show                                  |                                       |                                       |                        |                |                   |                  |  |
|                 |                                                                                                                         | F60                                                               | GAFE                                 |                                              |                                       |                                       |                        |                |                   |                  |  |
|                 |                                                                                                                         |                                                                   |                                      |                                              |                                       |                                       |                        |                |                   |                  |  |
|                 |                                                                                                                         |                                                                   |                                      |                                              |                                       |                                       |                        |                |                   |                  |  |
| 3)              | Property Owner Information                                                                                              |                                                                   | Sign Installer Information           |                                              |                                       | <u>Sian (</u>                         | Sian Owner Information |                |                   |                  |  |
|                 | Nome >                                                                                                                  | REMI HINKI                                                        | HIA                                  | NEOPA                                        | Federal's Cafe                        |                                       |                        |                |                   |                  |  |
|                 | Address >                                                                                                               | 136 NMA                                                           | N                                    | 5 car.                                       | 3BY 51                                |                                       | 62                     | Plea           | sont              | + 5,             |  |
|                 | City/State/ Zip >                                                                                                       | Concora                                                           |                                      | CON COI                                      | UNH                                   | 0330)                                 | Pone                   | core           | 1,10              | H                |  |
|                 | phone(s) >                                                                                                              |                                                                   |                                      | 603:                                         | 228 86                                | 52                                    | 603                    |                | - 87              |                  |  |
|                 | E-mail >                                                                                                                | <u> </u>                                                          |                                      | GUENEN                                       | EOPLOSIG                              | NS.COM                                |                        |                |                   |                  |  |
|                 |                                                                                                                         |                                                                   | 6.10                                 | 1                                            | 32                                    |                                       |                        | 7.             |                   |                  |  |
| 4)              | Property Informo                                                                                                        |                                                                   | Zone                                 | Bu                                           | Iding Fronta                          |                                       | t                      | Lol Fronie     | 003               | î†               |  |
| 5)              |                                                                                                                         |                                                                   |                                      | /                                            |                                       | -                                     |                        | LOT HORN       | uge               |                  |  |
| 5)              | Type of Sign:                                                                                                           |                                                                   | ZŃ                                   |                                              |                                       |                                       |                        |                |                   |                  |  |
|                 | Type of sign.                                                                                                           |                                                                   |                                      | ©Freestan                                    |                                       | Monumen                               |                        |                |                   |                  |  |
| 5)              | Materials to be u                                                                                                       |                                                                   | ojecting                             | UWindow                                      |                                       |                                       |                        | inee (         | DMarker           |                  |  |
| ó}              |                                                                                                                         |                                                                   | ALU                                  |                                              |                                       |                                       | 10.10                  |                |                   |                  |  |
|                 | Dimensions of sig                                                                                                       |                                                                   |                                      |                                              |                                       |                                       |                        |                | 2                 |                  |  |
| . 1             |                                                                                                                         | ji i.                                                             | [(4                                  | ngih                                         | 14                                    | ight                                  | t equos                |                | D<br>Totol        | sf               |  |
| 8)              | Height Overall:                                                                                                         | Ground to bottor                                                  | n of tion                            | IDET                                         | 1-                                    | ·                                     |                        |                | **                |                  |  |
|                 |                                                                                                                         |                                                                   |                                      | 1011                                         | i Interior                            |                                       | o top of sign          |                | 0                 | A                |  |
| 123             | Huminehont                                                                                                              | Witchs D3                                                         | isind .                              | Inicato) I                                   | 11.1.27.125                           |                                       | tiay Sasisier          |                | ana nata sin<br>P | (4.71)<br>(4.71) |  |
| 10)             | Does sign projec                                                                                                        | t over public proper                                              | ty or sidewo                         | зkş                                          | 🗆 No                                  | @ Yes* >                              | * 4                    |                | ft.               | in               |  |
| -11)            |                                                                                                                         | How far back is lea                                               | ding edge                            | of sign from                                 | anv curb f                            | aces                                  | <u>g</u> i             | た              |                   |                  |  |
| NOTE            | E: Any applicant for a permi                                                                                            | it to locate a projecting sign over                               | a public right-of-                   | vav. in accordance                           | with this Ordinan                     | en chail file with                    | the Code Admi          |                | ertificate of ins | urance           |  |
| ខារថ អ          | he permit shall be valid only                                                                                           | so long as the certificate remain                                 | nsumum amount<br>is in effect. The p | as specified by the<br>slicy shall provide f | Finance Director<br>of advance polifi | No nermit ehn                         | d he increased enter   | an the meaning | a strand market   |                  |  |
| (state)         | y should lapse of the cancell                                                                                           | eo, die appicant snas remove th                                   | e sign immediate                     | y. (Anicle 28-6-11,                          | a)                                    |                                       |                        |                |                   |                  |  |
| 12]             | Does the sign require Design Review?<br>*Design review is required per Article 28-6-9.f, it any of the following apply: |                                                                   |                                      |                                              |                                       |                                       |                        | ew? 🛛 Y        | 'es 🗆 No          |                  |  |
|                 |                                                                                                                         |                                                                   |                                      |                                              |                                       | · · · · · · · · · · · · · · · · · · · |                        |                |                   |                  |  |
|                 |                                                                                                                         | <ol> <li>The sign is to be lo</li> <li>The Development</li> </ol> |                                      |                                              |                                       |                                       | Adt                    |                |                   |                  |  |
|                 | U                                                                                                                       |                                                                   |                                      |                                              |                                       |                                       |                        |                |                   |                  |  |
|                 | IV                                                                                                                      | <ol> <li>The sign is the sec</li> </ol>                           |                                      |                                              |                                       |                                       |                        |                | Continue          | d.               |  |
|                 |                                                                                                                         |                                                                   |                                      |                                              | -                                     |                                       |                        |                | on back           | ->               |  |

| المحققة الحري.<br>المراجع                                                                                                                                                         |                                                                                              | CITY OF CONCORD           |                                         |                    |                   |                                         | R                                             | RECEIVED                                             |                             |  |  |  |
|-----------------------------------------------------------------------------------------------------------------------------------------------------------------------------------|----------------------------------------------------------------------------------------------|---------------------------|-----------------------------------------|--------------------|-------------------|-----------------------------------------|-----------------------------------------------|------------------------------------------------------|-----------------------------|--|--|--|
| T I                                                                                                                                                                               | 10                                                                                           | Green Street              | Code<br>• Concord, New                  | Administ           |                   | 225.8580                                | • Fox 225.8586                                | JUN 192                                              | 019                         |  |  |  |
|                                                                                                                                                                                   | APPLICATIO                                                                                   |                           |                                         |                    |                   |                                         |                                               | DE ADMINIS                                           | TRATION                     |  |  |  |
| 1)                                                                                                                                                                                | Address where sig                                                                            |                           |                                         | 6                  | ,2 R              | EAGA                                    |                                               | ~PD8                                                 | -19                         |  |  |  |
| 2)                                                                                                                                                                                |                                                                                              | ,                         |                                         | age as sho         | wn on siar        |                                         |                                               |                                                      | <u></u>                     |  |  |  |
| ,                                                                                                                                                                                 |                                                                                              | FEDERAL'S CAFE            |                                         |                    |                   |                                         |                                               |                                                      |                             |  |  |  |
|                                                                                                                                                                                   |                                                                                              |                           |                                         |                    |                   |                                         |                                               |                                                      |                             |  |  |  |
|                                                                                                                                                                                   |                                                                                              |                           |                                         | -                  |                   |                                         |                                               |                                                      |                             |  |  |  |
| 3)                                                                                                                                                                                |                                                                                              | Property Ow               | mer Information                         | Sign               | nstaller Info     | ormation                                | <u>Sian O</u>                                 | wner Informal                                        | lion                        |  |  |  |
|                                                                                                                                                                                   | Name >                                                                                       | Name> REMIHINX            |                                         |                    | 10 Suhr           | B                                       | Federal's Cake                                |                                                      |                             |  |  |  |
|                                                                                                                                                                                   | Address >                                                                                    | 136 1                     | J. Main So                              | 15 CQ              | <u>15B7 5</u>     | 5                                       | 62 P.                                         | leasent                                              | <sup>c</sup> 57             |  |  |  |
|                                                                                                                                                                                   | City/State/ Zip >                                                                            | Concor                    | a, WH                                   | CONC               | ono Nt            | + 0330                                  | ) Cinc.                                       | ord, NI.                                             | 103301                      |  |  |  |
|                                                                                                                                                                                   | Phone(s) >                                                                                   | ·                         |                                         |                    | 7288              |                                         |                                               | 356 - 8                                              | 706                         |  |  |  |
|                                                                                                                                                                                   | E-mail >                                                                                     |                           | · · · · · · · · · · · · · · · · · · ·   | GUENCE             | NEOPOS            | IGNS-LON                                | 1                                             | -                                                    |                             |  |  |  |
| 4)                                                                                                                                                                                | Property Informa                                                                             | ition:                    | (NP                                     |                    | 32                |                                         | ÷                                             | 26                                                   | 11                          |  |  |  |
|                                                                                                                                                                                   | t v                                                                                          |                           | Zone                                    |                    | Building Fron     | lloge                                   |                                               | Loi Fronlage                                         |                             |  |  |  |
| 5)                                                                                                                                                                                |                                                                                              |                           |                                         |                    | elocation         | DRepla                                  | cement                                        |                                                      |                             |  |  |  |
|                                                                                                                                                                                   | Type of Sign:                                                                                |                           |                                         | DFreest            | anding            |                                         | eni                                           |                                                      |                             |  |  |  |
|                                                                                                                                                                                   |                                                                                              | ⊒Wall                     | DProjecting                             | Window             |                   | ing CIRc                                | oof 🗆 Marqi                                   | uee 🛛 Mark                                           | er                          |  |  |  |
| 5)                                                                                                                                                                                | Materials to be u                                                                            | used:                     | V                                       | NX GI              | nantico           | 5                                       |                                               |                                                      |                             |  |  |  |
| ó)                                                                                                                                                                                | How & to what i                                                                              | s sign supporte           |                                         | PHERED             | TO GL             | ASS                                     |                                               |                                                      | ·                           |  |  |  |
| 7)                                                                                                                                                                                | Dimensions of sig                                                                            | gn:                       |                                         |                    | fix 🤁             | 6 <sup>11</sup>                         | ft equals                                     | 4.75                                                 | sf                          |  |  |  |
|                                                                                                                                                                                   |                                                                                              |                           |                                         | ength              |                   | Height                                  | •                                             | Totol                                                |                             |  |  |  |
| 8)                                                                                                                                                                                | Height Overall:                                                                              | Ground to                 | bottom of sign                          | NA                 | ħ                 |                                         | d to top of sign                              | NP #                                                 |                             |  |  |  |
| $\phi_{i}$                                                                                                                                                                        | lluminciica:                                                                                 | ≅ Rone                    | a Skiamol                               | 2 Interne          | itia<br>I         |                                         | nolec signt ute<br>at any Resideni            |                                                      | . M. 1979,                  |  |  |  |
| 10)                                                                                                                                                                               | Does sign projec                                                                             | t over public             | property or sidew                       | /alk?              |                   | 🗅 Yes                                   | => + NA                                       | ft                                                   | in                          |  |  |  |
| 11)                                                                                                                                                                               | )                                                                                            | How far bac               | k is leading edge                       | e of sign fro      | m any curl        | b face?                                 |                                               |                                                      |                             |  |  |  |
| NOT                                                                                                                                                                               | E: Any applicant for a perm                                                                  | it to locale a projecting | ) sign over a public right-ol           | -way, in accordar  | nce with this Ord | inance, shall file                      | with the Code Admin                           | istrator, a certificate (                            | of insurance                |  |  |  |
| and t                                                                                                                                                                             | nnifying the City of Concord<br>he permit shall be valid only<br>commit income or be concell | so long as the certific   | ate remains in effect. The              | policy shall provi | ide for advance r | ector. No permit<br>notification to the | shall be issued prior<br>Code Administrator i | to the receipt of said of<br>in the event of cancell | entificata<br>ation. 11 the |  |  |  |
|                                                                                                                                                                                   | y shruld lapse or be cancel                                                                  |                           |                                         |                    |                   |                                         |                                               |                                                      |                             |  |  |  |
| 12                                                                                                                                                                                | Does the sign re                                                                             |                           | eview?<br>Article 28-6-9.f. i           | Get Yes            |                   |                                         | c District Revie                              | ew? 🗆 Yes 🖓 I                                        | No                          |  |  |  |
|                                                                                                                                                                                   |                                                                                              |                           | o be located in a                       |                    | -                 | 120                                     |                                               |                                                      |                             |  |  |  |
| <ul> <li>II. The Development requires Major Site Plan Review, Article 28-9-4.d.1</li> <li>III. The sign area is greater than the maximum in Column 1 of Table 28-6-9.a</li> </ul> |                                                                                              |                           |                                         |                    |                   |                                         |                                               |                                                      |                             |  |  |  |
|                                                                                                                                                                                   |                                                                                              |                           | ea is greater thai<br>the second or thi |                    |                   |                                         | able 28-6-9.0                                 | for                                                  | tinuec                      |  |  |  |
|                                                                                                                                                                                   | ł                                                                                            | r. பாசல்புப் ந            | me second of 101                        | ות וובבאתון        | ung sign c        |                                         |                                               |                                                      | oack →>                     |  |  |  |
|                                                                                                                                                                                   |                                                                                              |                           |                                         |                    |                   |                                         |                                               |                                                      |                             |  |  |  |

×.

C COPYRIGHTED DESIGNS