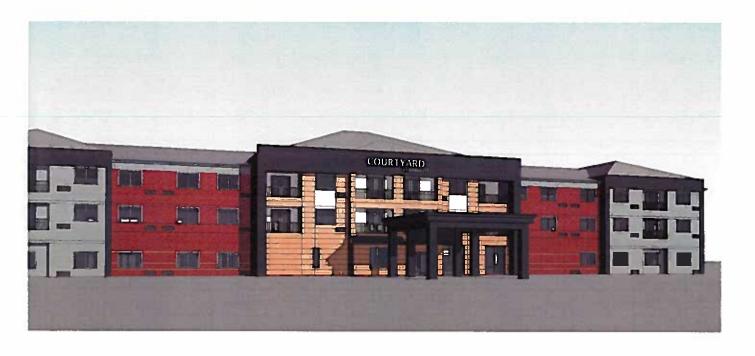

**EXISTING FRONT** 

**EXISTING SIDE** 

PROPOSED FRONT

PROPOSED SIDE

## MARRIOTT FACADE IMPROVEMENTS, PROPOSED ELEVATIONS

Materials Legend

NEW OR EXISTING EIFS:

NEW OR EXISTING EIFS:

NEW OR EXISTING EIFS, OR PAINTED METAL:

PREFINISHED FIBER CEMENT PANELING: