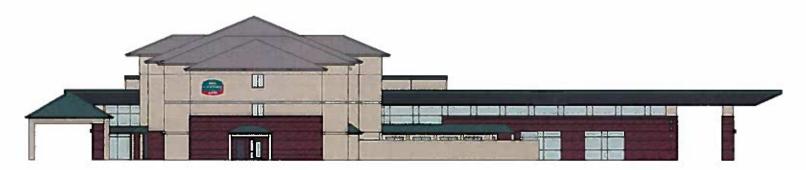

**EXISTING FRONT** 

**EXISTING SIDE** 

PROPOSED FRONT

PROPOSED SIDE

### South Elevation

1/16" = 1'-0"

## MARRIOTT FACADE IMPROVEMENTS, PROPOSED ELEVATIONS

Materials Legend

NEW OR EXISTING EIFS:

NEW OR EXISTING EIFS:

NEW OR EXISTING EIFS, OR PAINTED METAL:

PREFINISHED FIBER CEMENT PANELING: