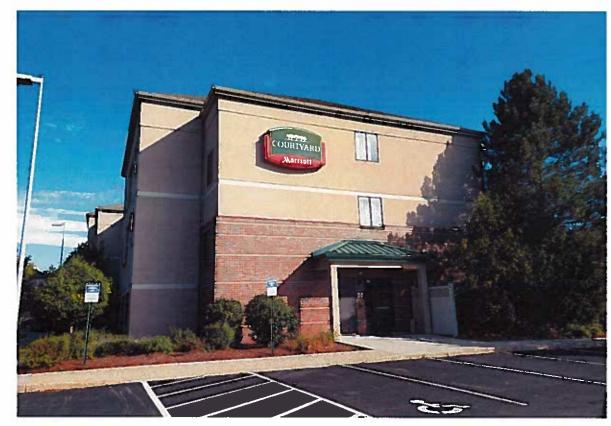

|
| Please provide a brief description of your project in the space below.                                                                                                     |
| Revovation to the exterior facade of the building. New EIFS, paint,                                                                                                        |
| & fiber coment siding. The renovation is a requirement of the franchise from the Marriot Corporation. Design based on corporate equirements.                               |
| franchisae from the Marriot Corporation. Design based on corporate equirements                                                                                             |



**EXISTING FRONT** 



**EXISTING SIDE** 



PROPOSED FRONT



PROPOSED SIDE







# East Elevation 1/16" = 1'-0"



### South Elevation

1/16" = 1'-0"



### West Elevation



North Elevation 1/16" = 1'-0"





## MARRIOTT FACADE IMPROVEMENTS, PROPOSED ELEVATIONS

Materials Legend

NEW OR EXISTING EIFS:

NEW OR EXISTING EIFS:

NEW OR EXISTING EIFS, OR PAINTED METAL:

PREFINISHED FIBER CEMENT PANELING: