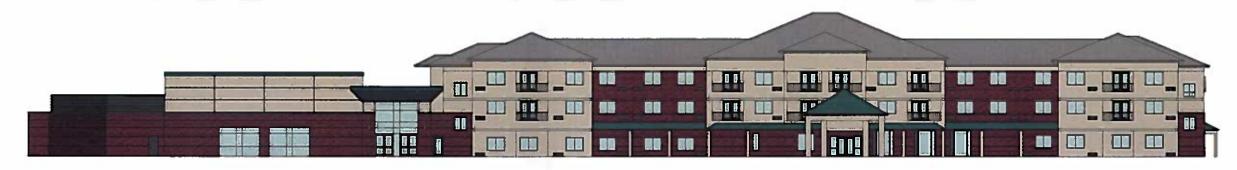

**EXISTING FRONT** 

**EXISTING SIDE** 

PROPOSED FRONT

PROPOSED SIDE

### West Elevation

North Elevation 1/16" = 1'-0"

## MARRIOTT FACADE IMPROVEMENTS, PROPOSED ELEVATIONS

Materials Legend

NEW OR EXISTING EIFS:

NEW OR EXISTING EIFS:

NEW OR EXISTING EIFS, OR PAINTED METAL:

PREFINISHED FIBER CEMENT PANELING: