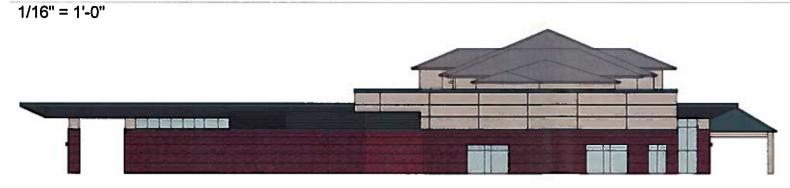

**EXISTING FRONT** 

**EXISTING SIDE** 

PROPOSED FRONT

PROPOSED SIDE

### West Elevation

North Elevation 1/16" = 1'-0"

## MARRIOTT FACADE IMPROVEMENTS, PROPOSED ELEVATIONS

Materials Legend

NEW OR EXISTING EIFS:

NEW OR EXISTING EIFS:

NEW OR EXISTING EIFS, OR PAINTED METAL:

PREFINISHED FIBER CEMENT PANELING: