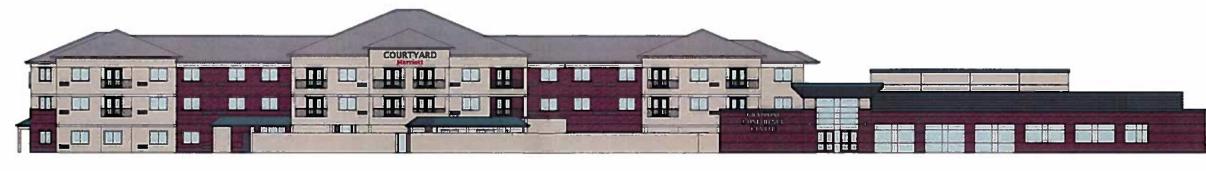

**EXISTING FRONT** 

**EXISTING SIDE** 

PROPOSED FRONT

PROPOSED SIDE

# East Elevation 1/16" = 1'-0"

## MARRIOTT FACADE IMPROVEMENTS, PROPOSED ELEVATIONS

Materials Legend

NEW OR EXISTING EIFS:

NEW OR EXISTING EIFS:

NEW OR EXISTING EIFS, OR PAINTED METAL:

PREFINISHED FIBER CEMENT PANELING: