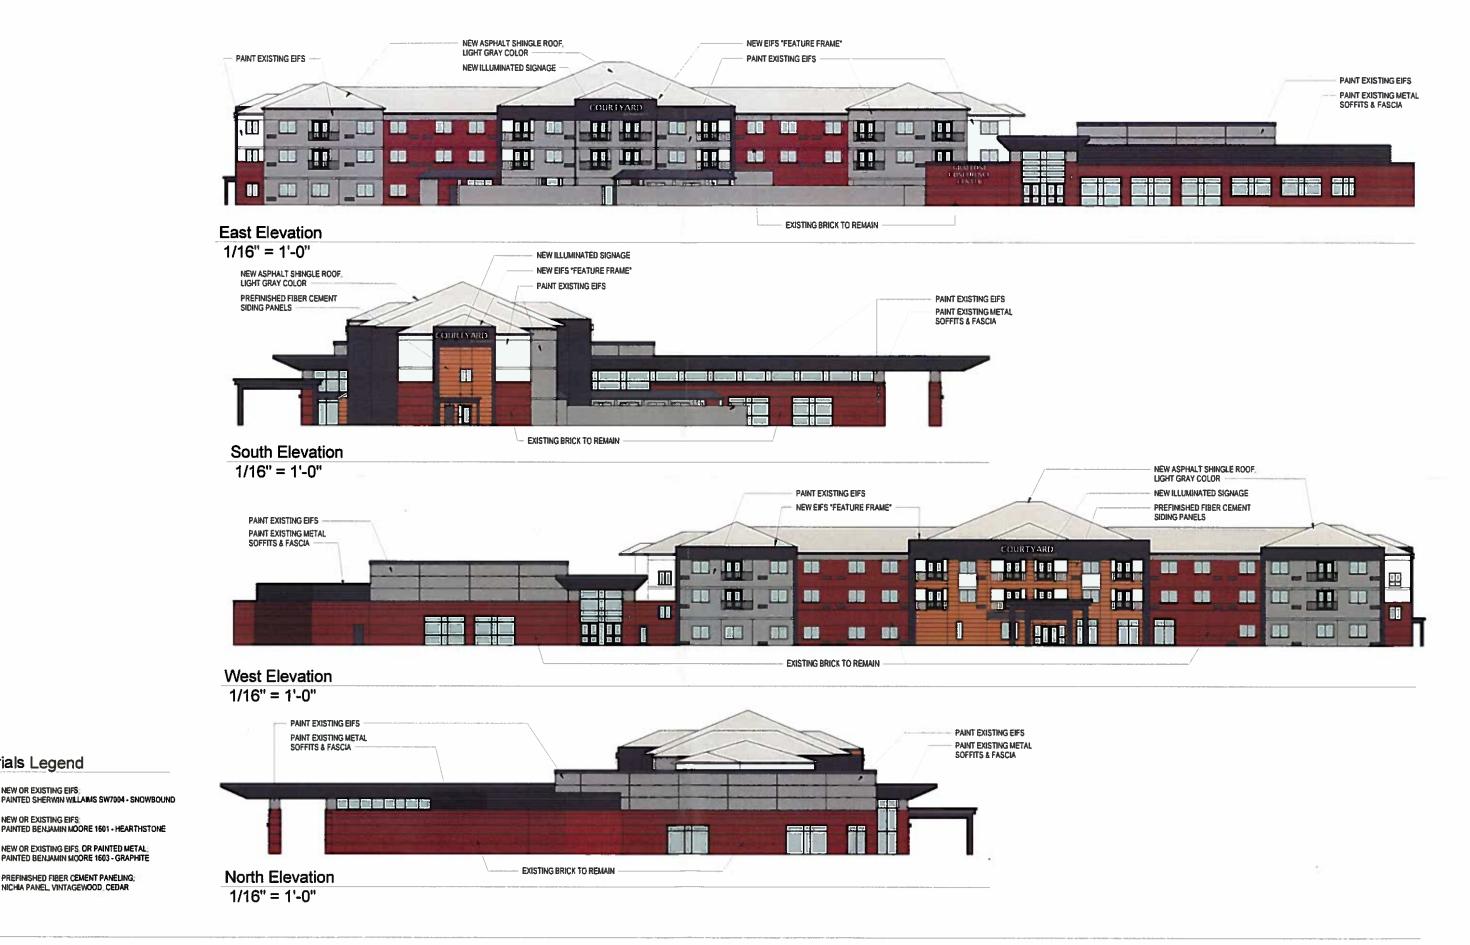

# East Elevation 1/16" = 1'-0"

### South Elevation

1/16" = 1'-0"

### West Elevation

North Elevation 1/16" = 1'-0"

## MARRIOTT FACADE IMPROVEMENTS, PROPOSED ELEVATIONS

Materials Legend

NEW OR EXISTING EIFS:

NEW OR EXISTING EIFS:

NEW OR EXISTING EIFS, OR PAINTED METAL:

PREFINISHED FIBER CEMENT PANELING: