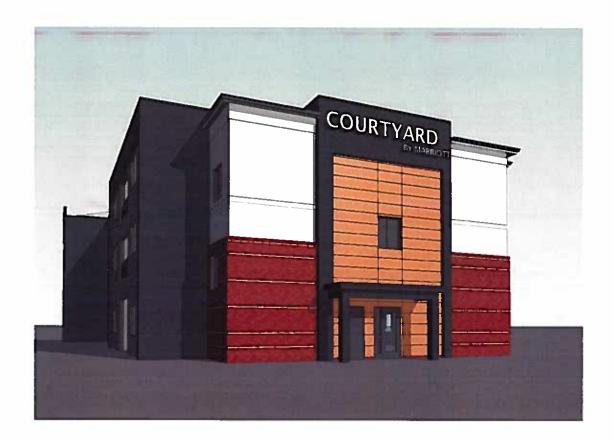

**EXISTING FRONT** 

**EXISTING SIDE** 

PROPOSED FRONT

PROPOSED SIDE

## MARRIOTT FACADE IMPROVEMENTS, PROPOSED ELEVATIONS

Materials Legend

NEW OR EXISTING EIFS:

NEW OR EXISTING EIFS:

NEW OR EXISTING EIFS, OR PAINTED METAL:

PREFINISHED FIBER CEMENT PANELING: