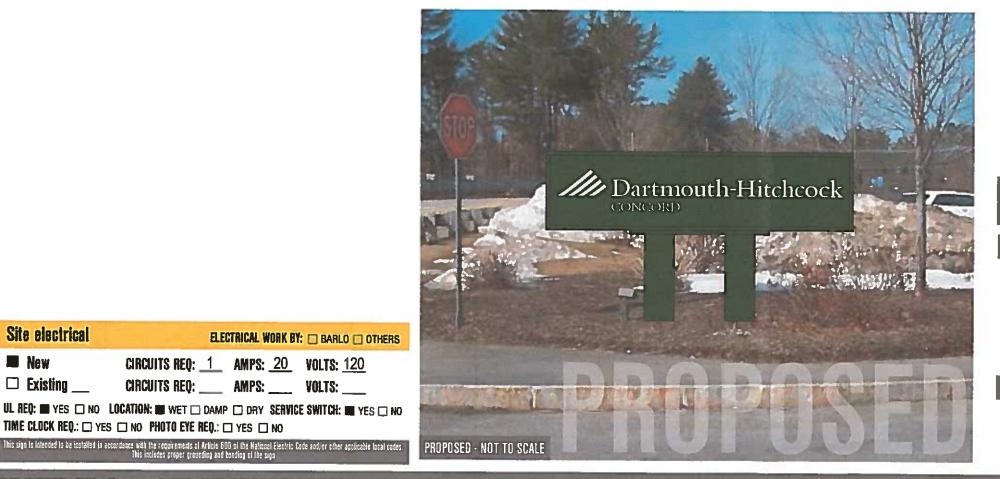

Updating: Production: Date:

DESIGNER: CB/LP SALES REP: BARN PM: BC

03301-7560

253 PLEASANT (CONCORD, NH 0

ITEM

SHEET

12'-6"

Site electrical ELECTRICAL WORK BY: BARLO OTHERS CIRCUITS REQ: 1 AMPS: 20 VOLTS: 120 ■ New Existing CIRCUITS REQ: \_\_\_\_ AMPS: \_\_\_ VOLTS: \_\_\_ UL REQ: WEYES □ NO LOCATION: WEY □ DAMP □ DRY SERVICE SWITCH: WES □ NO TIME CLOCK REQ.: \( \text{ YES} \) NO PHOTO EYE REQ.: \( \text{ YES} \) NO

SHEET

SCOPE OF WORK

EXISTING SIGN

REMOVE & DISPOSE (1) EXISTING DIRECTIONAL SIGN.

MANUFACTURE & INSTALL (1) 3' 2 1/4"X 12' 6" D/F LED-ILLUMINATED MONUMENT PYLON SIGN. CABINET IS EXTRUDED ALUMINUM WITH ALUMINUM FACES. COPY IS INCISED AND BACKED WITH WHITE PLEXI.

SIGN IS TO BE INSTALLED ON (2) STEEL POSTS SET IN CONCRETE WITH FABRICATED ALUMINUM POLE COVERS.

TOTAL SQUARE FEET: 39.8

CODE ALLOWANCE: N/A

VARIANCE REQUIRED: N/A

MFG. SPECIFICATIONS - SIGN CABINET

# **SCOPE OF WORK**

REMOVE & DISPOSE (1) EXISTING DIRECTIONAL SIGN.

MANUFACTURE & INSTALL (1) 3' 2 1/4"X 12' 6" D/F LED-ILLUMINATED MONUMENT PYLON SIGN. CABINET IS EXTRUDED ALUMINUM WITH ALUMINUM FACES. COPY IS INCISED AND BACKED WITH WHITE PLEXI.

SIGN IS TO BE INSTALLED ON (2) STEEL POSTS SET IN CONCRETE WITH FABRICATED ALUMINUM POLE COVERS.

INSTALL OPAQUE WHITE VINYL ADDRESS COPY TO SIDE OF CABINET FACING THE STREET.

**TOTAL SQUARE FEET: 39.8** 