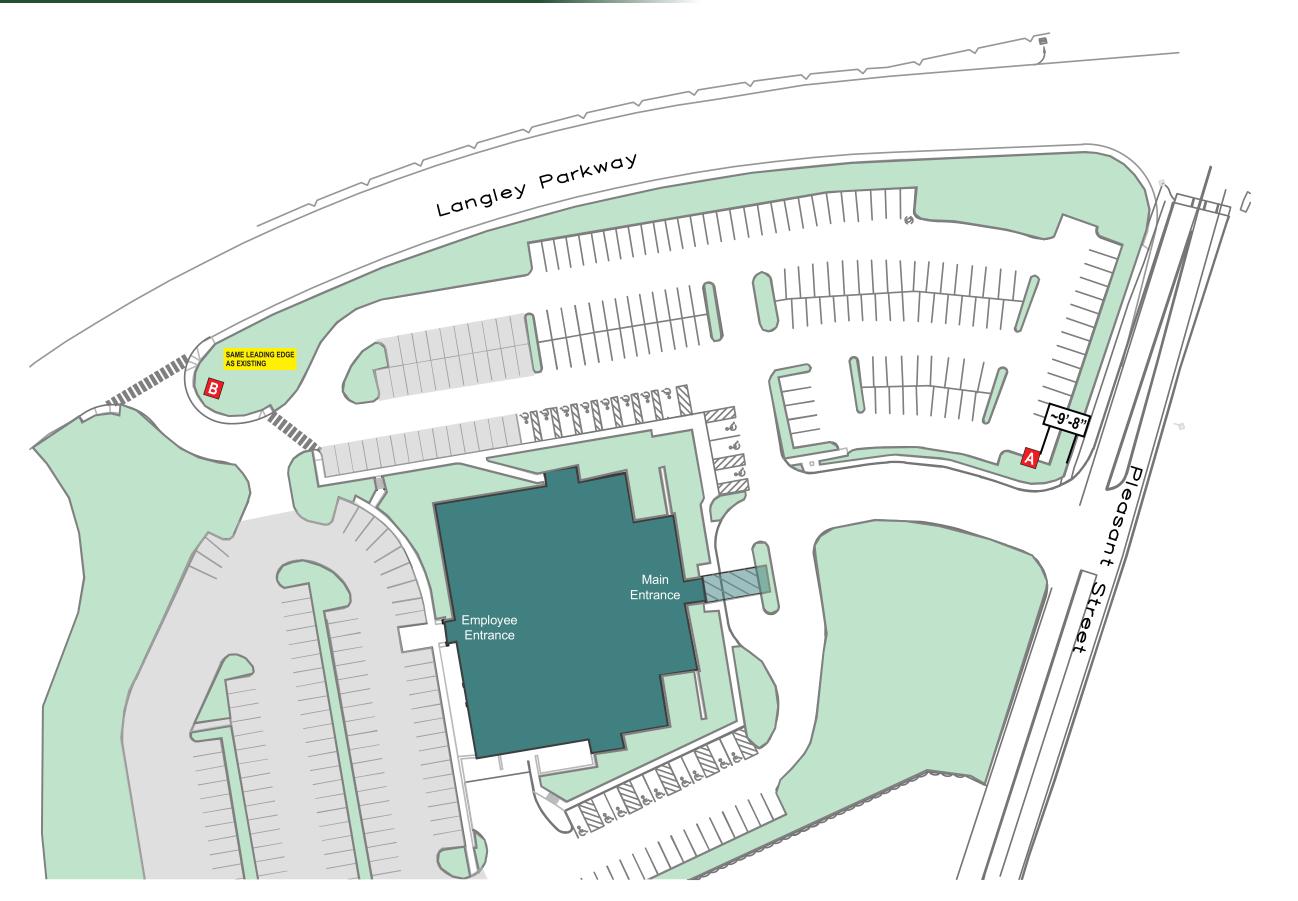

UFACTURE & INSTALL (1) 3' 2 1/4"X 12' 6" D/F LED-ILLUMINATED MONUMENT PYLON SIGN. CABINET IS EXTRUDED ALUMINUM WITH ALUMINUM FACES. COPY IS INCISED AND BACKED WITH WHITE PLEXI.

SIGN IS TO BE INSTALLED ON (2) STEEL POSTS SET IN CONCRETE WITH FABRICATED ALUMINUM POLE COVERS.

INSTALL OPAQUE WHITE VINYL ADDRESS COPY TO SIDE OF CABINET FACING THE STREET.

**TOTAL SQUARE FEET: 39.8** 

CODE ALLOWANCE: N/A

VARIANCE REQUIRED: N/A

SITE SURVEY REQUIRED

# MFG. SPECIFICATIONS - SIGN CABINET

#### LED LIT WALL CABINET

Cabinet: PTM HOLLY GREEN 3630-76 / POLE COVERS - PTM BLACK

FACE: ALUMINUM - PTM HOLLY GREEN 3630-76 RETAINER: 2" PTM HOLLY GREEN 3630-76

**COPY: S/G WHITE ACRYLIC** 

**ILLUMINATION: White LED** 

### COLOR SCHEDULE

3630-76 HOLLY GREEN

SITE PLAN

**APPROX SCALE: 1/32"=1'-0"** 





(603) 882-2838 Fax: (603) 882-7888 Far Service: 800-227-5874

© COPYRIGHT 2019 THE BARLO GROUP

This design concept is the property of the barlo group, All production and duplication rights are reserved by the barlo group. This print is designed for your personal use and is not to be used outside your organization or exhibited in any fashion.

### PROJECT APPRO

Client: Date:

Design: CJB Date: 04/10/19

Sales: Date:

Updating: Date:
Production: Date:

DESIGNER: CB/LP Sales Rep: Barn PM: BC

DARTMOUTH HITCHCOCK 253 PLEASANT STREET CONCORD, NH 03301-7560 DESIGNER: C

03/15/2019

SITE

SHEET 3.0