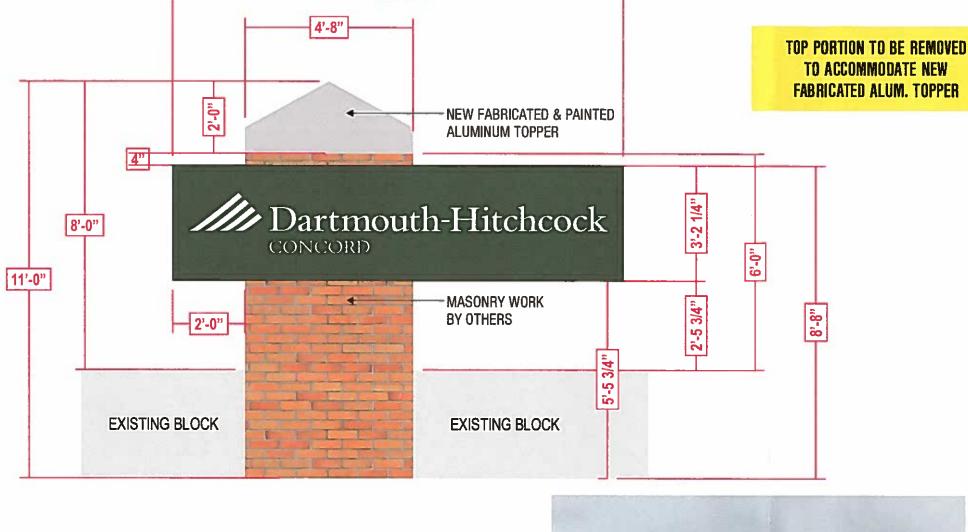

# SCOPE OF WORK

REMOVE & DISPOSE EXISTING SIGN CABINETS FROM D/F MONUMENT SIGN. REMOVE TOP PORTION OF SIGN WHERE INDICATED. REPAINTING TO BE DONE BY OTHERS.

MANUFACTURE & INSTALL (2) 3' 2 1/4"X 12' 6" S/F LED-ILLUMINATED EXTRUDED ALUMINUM SIGN CABINETS WITH PAINTED ALUMINUM FACES. COPY IS INCISED/PUSH THRU WHITE ACRYLIC. CABINETS ARE MOUNTED ON MASONRY BASE, BY OTHERS. BARLO TO INSTALL NEW FABRICATED ALUMINUM CAP ON MASONRY COLUMN WHERE INDICATED.

4"

8'-0"

11'-0"

12'-6"

Dartmouth-Hitchcock

CONCORD

NEW FABRICATED & PAINTED

**ALUMINUM TOPPER** 

MASONRY WORK

**EXISTING BLOCK** 

BY OTHERS

TO BE REMOVED
TO ACCOMMODATE
NEW FABRICATED
ALUM. TOPPER

TOP PORTION

0'-6"

1' MIN. STROKE

APPLIED OPAQUE WHITE VINYL

**SCOPE OF WORK** 

**REMOVE & DISPOSE** EXISTING SIGN CABINETS FROM D/F MONUMENT SIGN. REMOVE TOP PORTION OF SIGN WHERE INDICATED. REPAINTING TO BE DONE BY OTHERS.

MANUFACTURE & INSTALL (2) 3' 2 1/4"X 12' 6" S/F LED-ILLUMINATED EXTRUDED ALUMINUM SIGN CABINETS WITH PAINTED ALUMINUM FACES. COPY IS INCISED/PUSH THRU WHITE ACRYLIC. CABINETS ARE MOUNTED ON MASONRY BASE, BY OTHERS. BARLO TO INSTALL NEW FABRICATED ALUMINUM CAP ON MASONRY COLUMN WHERE INDICATED.

INSTALL OPAQUE WHITE VINYL ADDRESS COPY TO SIDE OF CABINET FACING THE STREET.