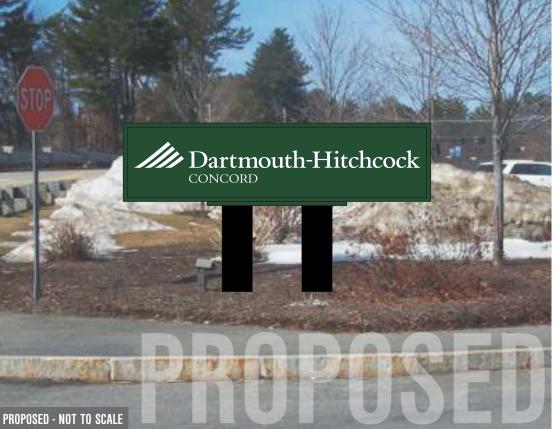

MASONRY WORK

**EXISTING BLOCK** 

BY OTHERS

TO BE REMOVED
TO ACCOMMODATE
NEW FABRICATED
ALUM. TOPPER

TOP PORTION

0'-6"

1' MIN. STROKE

APPLIED OPAQUE WHITE VINYL

**EXISTING BLOCK** 

0'-8"

8'-8"

FILE NAME: DH\_Concord NH\_190304837\_PUC03

**QUOTE #: 4837** 

JOB #:

**ITEM** 

15695