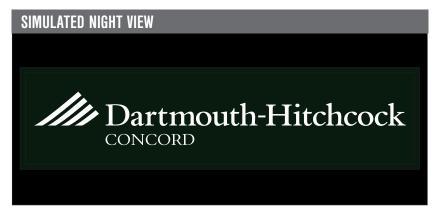

4"

8'-0"

11'-0"

12'-6"

Dartmouth-Hitchcock

CONCORD

NEW FABRICATED & PAINTED

**ALUMINUM TOPPER** 

MASONRY WORK

**EXISTING BLOCK** 

BY OTHERS

TO BE REMOVED
TO ACCOMMODATE
NEW FABRICATED
ALUM. TOPPER

TOP PORTION

0'-6"

1' MIN. STROKE

APPLIED OPAQUE WHITE VINYL

INSTALL OPAQUE WHITE VINYL ADDRESS COPY TO SIDE OF CABINET FACING THE STREET.