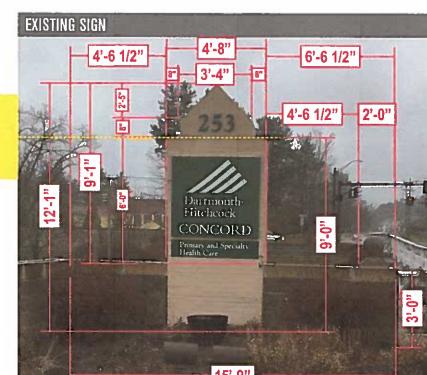

# SCOPE OF WORK

REMOVE & DISPOSE EXISTING SIGN CABINETS FROM D/F MONUMENT SIGN. REMOVE TOP PORTION OF SIGN WHERE INDICATED. REPAINTING TO BE DONE BY OTHERS.

MANUFACTURE & INSTALL (2) 3' 2 1/4"X 12' 6" S/F LED-ILLUMINATED EXTRUDED ALUMINUM SIGN CABINETS WITH PAINTED ALUMINUM FACES. COPY IS INCISED/PUSH THRU WHITE ACRYLIC. CABINETS ARE MOUNTED ON MASONRY BASE, BY OTHERS. BARLO TO INSTALL NEW FABRICATED ALUMINUM CAP ON MASONRY COLUMN WHERE INDICATED.

**SCOPE OF WORK** 

**REMOVE & DISPOSE** EXISTING SIGN CABINETS FROM D/F MONUMENT SIGN. REMOVE TOP PORTION OF SIGN WHERE INDICATED. REPAINTING TO BE DONE BY OTHERS.

MANUFACTURE & INSTALL (2) 3' 2 1/4"X 12' 6" S/F LED-ILLUMINATED EXTRUDED ALUMINUM SIGN CABINETS WITH PAINTED ALUMINUM FACES. COPY IS INCISED/PUSH THRU WHITE ACRYLIC. CABINETS ARE MOUNTED ON MASONRY BASE, BY OTHERS. BARLO TO INSTALL NEW FABRICATED ALUMINUM CAP ON MASONRY COLUMN WHERE INDICATED.

SHEET

SCOPE OF WORK

EXISTING SIGN

REMOVE & DISPOSE (1) EXISTING DIRECTIONAL SIGN.

MANUFACTURE & INSTALL (1) 3' 2 1/4"X 12' 6" D/F LED-ILLUMINATED MONUMENT PYLON SIGN. CABINET IS EXTRUDED ALUMINUM WITH ALUMINUM FACES. COPY IS INCISED AND BACKED WITH WHITE PLEXI.

# **SCOPE OF WORK**

REMOVE & DISPOSE (1) EXISTING DIRECTIONAL SIGN.

MANUFACTURE & INSTALL (1) 3' 2 1/4"X 12' 6" D/F LED-ILLUMINATED MONUMENT PYLON SIGN. CABINET IS EXTRUDED ALUMINUM WITH ALUMINUM FACES. COPY IS INCISED AND BACKED WITH WHITE PLEXI.