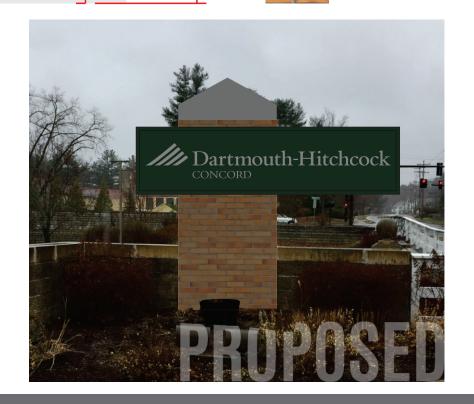

# **APPLICATION TO ERECT A SIGN**

Planning Division Concord, NH Permit #

| 1)              | Address where s                                                                                                         | 253 PLEASANT ST                                    |                                    |                                  |                                          |                                      |                      |                                              |                       |      |
|-----------------|-------------------------------------------------------------------------------------------------------------------------|----------------------------------------------------|------------------------------------|----------------------------------|------------------------------------------|--------------------------------------|----------------------|----------------------------------------------|-----------------------|------|
| 2)              | Message as shown on sign:                                                                                               |                                                    |                                    |                                  |                                          |                                      |                      |                                              |                       |      |
|                 | DARTMOUTH HITCHCOCK                                                                                                     |                                                    |                                    |                                  |                                          |                                      |                      |                                              |                       |      |
|                 |                                                                                                                         |                                                    |                                    |                                  |                                          |                                      |                      |                                              |                       |      |
|                 |                                                                                                                         |                                                    |                                    |                                  |                                          |                                      |                      |                                              |                       |      |
| 3)              | Property Owner Info                                                                                                     |                                                    |                                    | <u>ormation</u>                  | Sign Installer Information BARLO         |                                      |                      | Sign Owner Information SEE PROPERTY          |                       |      |
|                 |                                                                                                                         |                                                    |                                    |                                  |                                          |                                      |                      |                                              |                       |      |
|                 | Address > HITCHCOCK  State / Zip > 5 BEDFORD FA                                                                         |                                                    |                                    |                                  | 158 GREELEY ST                           |                                      |                      | OWNER                                        |                       |      |
|                 |                                                                                                                         |                                                    | KMS Dr                             | HUDSON NH 03051                  |                                          |                                      |                      |                                              |                       |      |
|                 | Phone(s) >                                                                                                              | BEDEORE                                            | EDFORD NH 031                      |                                  | 603882 2638 X 333                        |                                      |                      |                                              |                       |      |
|                 | E-mail >                                                                                                                | DEDI OND MIT                                       |                                    | 75110                            | JENN@BARLOSIGNS.COM                      |                                      |                      |                                              |                       |      |
|                 |                                                                                                                         |                                                    |                                    |                                  | - 3                                      |                                      |                      |                                              |                       |      |
| 4)              | Property Informa                                                                                                        | ation:                                             |                                    | IS                               | 1                                        | 78'                                  | y= ft                | 400                                          |                       | ft   |
|                 |                                                                                                                         |                                                    | •                                  | Zone                             | В                                        | uilding Front                        | ige                  | Lot Fro                                      | ontage                |      |
| 5)              |                                                                                                                         |                                                    |                                    | □N•                              | ew □Re                                   | ocation                              | Replacem             | nent                                         |                       |      |
|                 | Type of Sign:                                                                                                           | <b>Ճ</b> Freestanding □Monument                    |                                    |                                  |                                          |                                      |                      |                                              |                       |      |
|                 |                                                                                                                         | □Wall                                              | □Proj                              | ecting                           | □Window                                  | □Awnin                               | g □Roof              | □Marquee                                     | □Marker               |      |
| 5)              | Materials to be                                                                                                         | BEA, PLEXI                                         |                                    |                                  |                                          |                                      |                      |                                              |                       |      |
| 6)              |                                                                                                                         |                                                    |                                    | STEEL POLES                      |                                          |                                      |                      |                                              |                       |      |
| 7)              | -                                                                                                                       |                                                    |                                    | 3'2"                             | ft                                       | × 12'6"                              | ft                   | equals 39                                    | .84                   | sf   |
| ·               |                                                                                                                         | J                                                  | -                                  |                                  | ngth                                     |                                      | eight                | equals                                       | Total                 |      |
| 8)              | Height Overall:                                                                                                         | Ground to                                          | bottom                             | of sign                          | 5'5"'                                    | ft                                   | Ground to            | top of sign1·                                | <u>1</u> ft           |      |
| 9)              | Illumination:                                                                                                           | ☐ None                                             | □ Exte                             | ernal                            | 🛭 Internal                               | Intern                               |                      | d signs are <u>NOT</u><br>ly Residential Zor |                       | CVP, |
| 10)             | Does sign projec                                                                                                        | t over public                                      | property                           | or sidewa                        | lk?                                      | Ď No                                 | □ Yes* >             | *                                            | ft                    | in   |
| 11)             | How far back is leading edge o                                                                                          |                                                    |                                    |                                  | of sign from                             | any curb l                           | face?                | APPROX 9'8"                                  |                       |      |
| indem<br>and th | Any applicant for a perm<br>nifying the City of Concord<br>e permit shall be valid only<br>should lapse or be cancelled | against any form of lia<br>so long as the certific | ibility in a min<br>ate remains ir | imum amount a<br>reffect. The po | s specified by the<br>licy shall provide | Finance Director<br>for advance noti | r. No permit shall b | e issued prior to the rec                    | eipt of said certific | cate |
| 12)             | ) Does the sign require Design Review?                                                                                  |                                                    |                                    |                                  | <b>≱</b> (*Yes                           | □ No                                 | Historic Dis         | trict Review? C                              | Yes 🗷 No              |      |

# SCOPE OF WORK

REMOVE & DISPOSE EXISTING SIGN CABINETS FROM D/F MONUMENT SIGN. REMOVE TOP PORTION OF SIGN WHERE INDICATED. REPAINTING TO BE DONE BY OTHERS.

MANUFACTURE & INSTALL (2) 3' 2 1/4"X 12' 6" S/F LED-ILLUMINATED EXTRUDED ALUMINUM SIGN CABINETS WITH PAINTED ALUMINUM FACES. COPY IS INCISED/PUSH THRU WHITE ACRYLIC. CABINETS ARE MOUNTED ON MASONRY BASE, BY OTHERS. BARLO TO INSTALL NEW FABRICATED ALUMINUM CAP ON MASONRY COLUMN WHERE INDICATED.

4"

8'-0"

11'-0"

12'-6"

Dartmouth-Hitchcock

CONCORD

NEW FABRICATED & PAINTED

**ALUMINUM TOPPER** 

MASONRY WORK

**EXISTING BLOCK** 

BY OTHERS

TO BE REMOVED
TO ACCOMMODATE
NEW FABRICATED
ALUM. TOPPER

TOP PORTION

0'-6"

1' MIN. STROKE

APPLIED OPAQUE WHITE VINYL

**SCOPE OF WORK** 

**REMOVE & DISPOSE** EXISTING SIGN CABINETS FROM D/F MONUMENT SIGN. REMOVE TOP PORTION OF SIGN WHERE INDICATED. REPAINTING TO BE DONE BY OTHERS.

MANUFACTURE & INSTALL (2) 3' 2 1/4"X 12' 6" S/F LED-ILLUMINATED EXTRUDED ALUMINUM SIGN CABINETS WITH PAINTED ALUMINUM FACES. COPY IS INCISED/PUSH THRU WHITE ACRYLIC. CABINETS ARE MOUNTED ON MASONRY BASE, BY OTHERS. BARLO TO INSTALL NEW FABRICATED ALUMINUM CAP ON MASONRY COLUMN WHERE INDICATED.

INSTALL OPAQUE WHITE VINYL ADDRESS COPY TO SIDE OF CABINET FACING THE STREET.