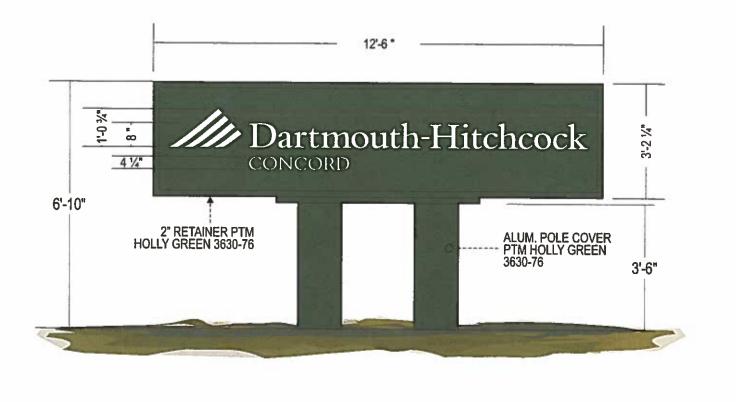

# SCOPE OF WORK

REMOVE & DISPOSE EXISTING SIGN CABINETS FROM D/F MONUMENT SIGN. REMOVE TOP PORTION OF SIGN WHERE INDICATED. REPAINTING TO BE DONE BY OTHERS.

MANUFACTURE & INSTALL (2) 3' 2 1/4"X 12' 6" S/F LED-ILLUMINATED EXTRUDED ALUMINUM SIGN CABINETS WITH PAINTED ALUMINUM FACES. COPY IS INCISED/PUSH THRU WHITE ACRYLIC. CABINETS ARE MOUNTED ON MASONRY BASE, BY OTHERS. BARLO TO INSTALL NEW FABRICATED ALUMINUM CAP ON MASONRY COLUMN WHERE INDICATED.

### LED LIT WALL CABINET

**CABINET: PTM HOLLY GREEN 3630-76** 

FACE: .125 ALUMINUM - PTM HOLLY GREEN 3630-76

RETAINER: 2" PTM HOLLY GREEN 3630-76

**COPY: WHITE ACRYLIC** 

**ILLUMINATION: White LED** 

4"

8'-0"

11'-0"

12'-6"

Dartmouth-Hitchcock

CONCORD

NEW FABRICATED & PAINTED

**ALUMINUM TOPPER** 

MASONRY WORK

**EXISTING BLOCK** 

BY OTHERS

TO BE REMOVED
TO ACCOMMODATE
NEW FABRICATED
ALUM. TOPPER

TOP PORTION

0'-6"

1' MIN. STROKE

APPLIED OPAQUE WHITE VINYL

**SCOPE OF WORK** 

**REMOVE & DISPOSE** EXISTING SIGN CABINETS FROM D/F MONUMENT SIGN. REMOVE TOP PORTION OF SIGN WHERE INDICATED. REPAINTING TO BE DONE BY OTHERS.

MANUFACTURE & INSTALL (2) 3' 2 1/4"X 12' 6" S/F LED-ILLUMINATED EXTRUDED ALUMINUM SIGN CABINETS WITH PAINTED ALUMINUM FACES. COPY IS INCISED/PUSH THRU WHITE ACRYLIC. CABINETS ARE MOUNTED ON MASONRY BASE, BY OTHERS. BARLO TO INSTALL NEW FABRICATED ALUMINUM CAP ON MASONRY COLUMN WHERE INDICATED.

### LED LIT WALL CABINET

**CABINET: PTM HOLLY GREEN 3630-76** 

FACE: .125 ALUMINUM - PTM HOLLY GREEN 3630-76

RETAINER: 2" PTM HOLLY GREEN 3630-76

COPY: WHITE ACRYLIC / 7725-10 WHITE VINYL ON SIDE OF CABINET

**ILLUMINATION: White LED** 