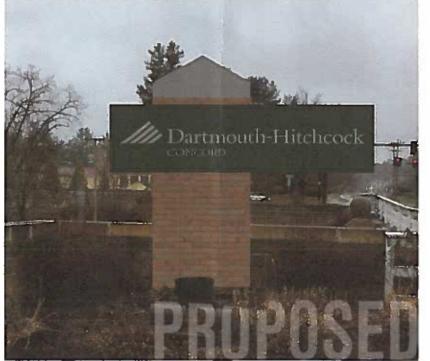

# SCOPE OF WORK

REMOVE & DISPOSE EXISTING SIGN CABINETS FROM D/F MONUMENT SIGN. REMOVE TOP PORTION OF SIGN WHERE INDICATED. REPAINTING TO BE DONE BY OTHERS.

MANUFACTURE & INSTALL (2) 3' 2 1/4"X 12' 6" S/F LED-ILLUMINATED EXTRUDED ALUMINUM SIGN CABINETS WITH PAINTED ALUMINUM FACES. COPY IS INCISED/PUSH THRU WHITE ACRYLIC. CABINETS ARE MOUNTED ON MASONRY BASE, BY OTHERS. BARLO TO INSTALL NEW FABRICATED ALUMINUM CAP ON MASONRY COLUMN WHERE INDICATED.

**SCOPE OF WORK** 

**REMOVE & DISPOSE** EXISTING SIGN CABINETS FROM D/F MONUMENT SIGN. REMOVE TOP PORTION OF SIGN WHERE INDICATED. REPAINTING TO BE DONE BY OTHERS.

MANUFACTURE & INSTALL (2) 3' 2 1/4"X 12' 6" S/F LED-ILLUMINATED EXTRUDED ALUMINUM SIGN CABINETS WITH PAINTED ALUMINUM FACES. COPY IS INCISED/PUSH THRU WHITE ACRYLIC. CABINETS ARE MOUNTED ON MASONRY BASE, BY OTHERS. BARLO TO INSTALL NEW FABRICATED ALUMINUM CAP ON MASONRY COLUMN WHERE INDICATED.

# **SCOPE OF WORK**

REMOVE & DISPOSE (1) EXISTING DIRECTIONAL SIGN.

MANUFACTURE & INSTALL (1) 3' 2 1/4"X 12' 6" D/F LED-ILLUMINATED MONUMENT PYLON SIGN. CABINET IS EXTRUDED ALUMINUM WITH ALUMINUM FACES. COPY IS INCISED AND BACKED WITH WHITE PLEXI.