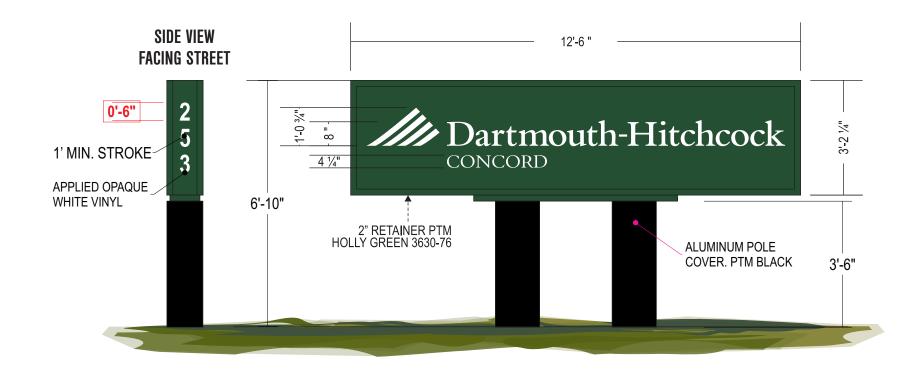

MASONRY WORK

**EXISTING BLOCK** 

BY OTHERS

TO BE REMOVED
TO ACCOMMODATE
NEW FABRICATED
ALUM. TOPPER

TOP PORTION

0'-6"

1' MIN. STROKE

APPLIED OPAQUE WHITE VINYL

INSTALL OPAQUE WHITE VINYL ADDRESS COPY TO SIDE OF CABINET FACING THE STREET.

### LED LIT WALL CABINET

**CABINET: PTM HOLLY GREEN 3630-76** 

FACE: .125 ALUMINUM - PTM HOLLY GREEN 3630-76

RETAINER: 2" PTM HOLLY GREEN 3630-76

COPY: WHITE ACRYLIC / 7725-10 WHITE VINYL ON SIDE OF CABINET

**ILLUMINATION: White LED** 

**EXISTING BLOCK** 

0'-8"

8'-8"

FILE NAME: DH\_Concord NH\_190304837\_PUC03

**QUOTE #: 4837** 

JOB #:

**ITEM** 

15695