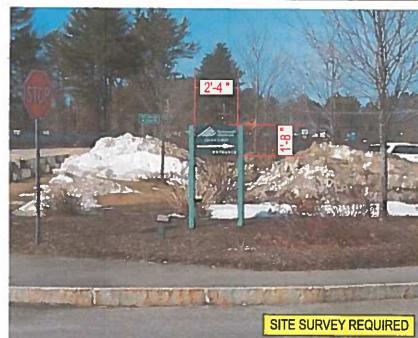

# SCOPE OF WORK

REMOVE & DISPOSE EXISTING SIGN CABINETS FROM D/F MONUMENT SIGN. REMOVE TOP PORTION OF SIGN WHERE INDICATED. REPAINTING TO BE DONE BY OTHERS.

MANUFACTURE & INSTALL (2) 3' 2 1/4"X 12' 6" S/F LED-ILLUMINATED EXTRUDED ALUMINUM SIGN CABINETS WITH PAINTED ALUMINUM FACES. COPY IS INCISED/PUSH THRU WHITE ACRYLIC. CABINETS ARE MOUNTED ON MASONRY BASE, BY OTHERS. BARLO TO INSTALL NEW FABRICATED ALUMINUM CAP ON MASONRY COLUMN WHERE INDICATED.

**SCOPE OF WORK** 

**REMOVE & DISPOSE** EXISTING SIGN CABINETS FROM D/F MONUMENT SIGN. REMOVE TOP PORTION OF SIGN WHERE INDICATED. REPAINTING TO BE DONE BY OTHERS.

MANUFACTURE & INSTALL (2) 3' 2 1/4"X 12' 6" S/F LED-ILLUMINATED EXTRUDED ALUMINUM SIGN CABINETS WITH PAINTED ALUMINUM FACES. COPY IS INCISED/PUSH THRU WHITE ACRYLIC. CABINETS ARE MOUNTED ON MASONRY BASE, BY OTHERS. BARLO TO INSTALL NEW FABRICATED ALUMINUM CAP ON MASONRY COLUMN WHERE INDICATED.

SHEET

SCOPE OF WORK

EXISTING SIGN

REMOVE & DISPOSE (1) EXISTING DIRECTIONAL SIGN.

MANUFACTURE & INSTALL (1) 3' 2 1/4"X 12' 6" D/F LED-ILLUMINATED MONUMENT PYLON SIGN. CABINET IS EXTRUDED ALUMINUM WITH ALUMINUM FACES. COPY IS INCISED AND BACKED WITH WHITE PLEXI.

# **SCOPE OF WORK**

REMOVE & DISPOSE (1) EXISTING DIRECTIONAL SIGN.

MANUFACTURE & INSTALL (1) 3' 2 1/4"X 12' 6" D/F LED-ILLUMINATED MONUMENT PYLON SIGN. CABINET IS EXTRUDED ALUMINUM WITH ALUMINUM FACES. COPY IS INCISED AND BACKED WITH WHITE PLEXI.