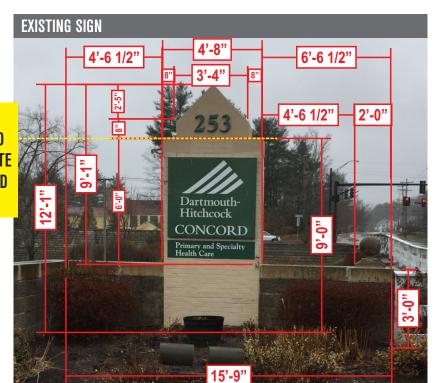

### LED LIT WALL CABINET

**CABINET: PTM HOLLY GREEN 3630-76** 

FACE: .125 ALUMINUM - PTM HOLLY GREEN 3630-76

RETAINER: 2" PTM HOLLY GREEN 3630-76

**COPY: WHITE ACRYLIC** 

**ILLUMINATION: White LED** 

### COLOR SCHEDULE

3630-76 HOLLY GREEN

PTM GRAY (COLOR TBD)

BARLO INTERNATIONAL

19 1 Greeke St. Pythac, NY C1951 2011 627 7230 122 19330 622 7723 FM Switch 653 777 4814 © COPYRIGHT 2019 THE BARLO GROUF

Date: 04/10/19 Design: CJB

Updating: Production: Date:

DESIGNER: CB/LP SALES REP: BARN PM: BC

03301-7560

253 PLEASANT (CONCORD, NH 0

ITEM

SHEET

12'-6"

Site electrical ELECTRICAL WORK BY: BARLO OTHERS CIRCUITS REQ: 1 AMPS: 20 VOLTS: 120 ■ New Existing CIRCUITS REQ: \_\_\_\_ AMPS: \_\_\_ VOLTS: \_\_\_ UL REQ: WEYES □ NO LOCATION: WEY □ DAMP □ DRY SERVICE SWITCH: WES □ NO TIME CLOCK REQ.: \( \text{ YES} \) NO PHOTO EYE REQ.: \( \text{ YES} \) NO