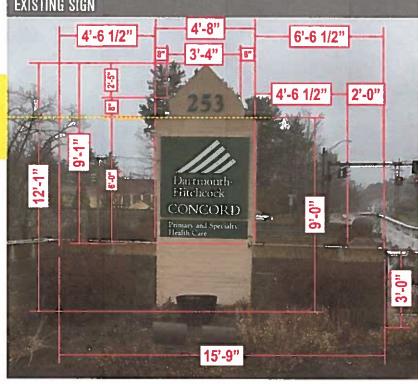

# SCOPE OF WORK

REMOVE & DISPOSE EXISTING SIGN CABINETS FROM D/F MONUMENT SIGN. REMOVE TOP PORTION OF SIGN WHERE INDICATED. REPAINTING TO BE DONE BY OTHERS.

MANUFACTURE & INSTALL (2) 3' 2 1/4"X 12' 6" S/F LED-ILLUMINATED EXTRUDED ALUMINUM SIGN CABINETS WITH PAINTED ALUMINUM FACES. COPY IS INCISED/PUSH THRU WHITE ACRYLIC. CABINETS ARE MOUNTED ON MASONRY BASE, BY OTHERS. BARLO TO INSTALL NEW FABRICATED ALUMINUM CAP ON MASONRY COLUMN WHERE INDICATED.

**SCOPE OF WORK** 

**REMOVE & DISPOSE** EXISTING SIGN CABINETS FROM D/F MONUMENT SIGN. REMOVE TOP PORTION OF SIGN WHERE INDICATED. REPAINTING TO BE DONE BY OTHERS.

MANUFACTURE & INSTALL (2) 3' 2 1/4"X 12' 6" S/F LED-ILLUMINATED EXTRUDED ALUMINUM SIGN CABINETS WITH PAINTED ALUMINUM FACES. COPY IS INCISED/PUSH THRU WHITE ACRYLIC. CABINETS ARE MOUNTED ON MASONRY BASE, BY OTHERS. BARLO TO INSTALL NEW FABRICATED ALUMINUM CAP ON MASONRY COLUMN WHERE INDICATED.

SHEET

SCOPE OF WORK

EXISTING SIGN

REMOVE & DISPOSE (1) EXISTING DIRECTIONAL SIGN.

MANUFACTURE & INSTALL (1) 3' 2 1/4"X 12' 6" D/F LED-ILLUMINATED MONUMENT PYLON SIGN. CABINET IS EXTRUDED ALUMINUM WITH ALUMINUM FACES. COPY IS INCISED AND BACKED WITH WHITE PLEXI.

# **SCOPE OF WORK**

REMOVE & DISPOSE (1) EXISTING DIRECTIONAL SIGN.

MANUFACTURE & INSTALL (1) 3' 2 1/4"X 12' 6" D/F LED-ILLUMINATED MONUMENT PYLON SIGN. CABINET IS EXTRUDED ALUMINUM WITH ALUMINUM FACES. COPY IS INCISED AND BACKED WITH WHITE PLEXI.