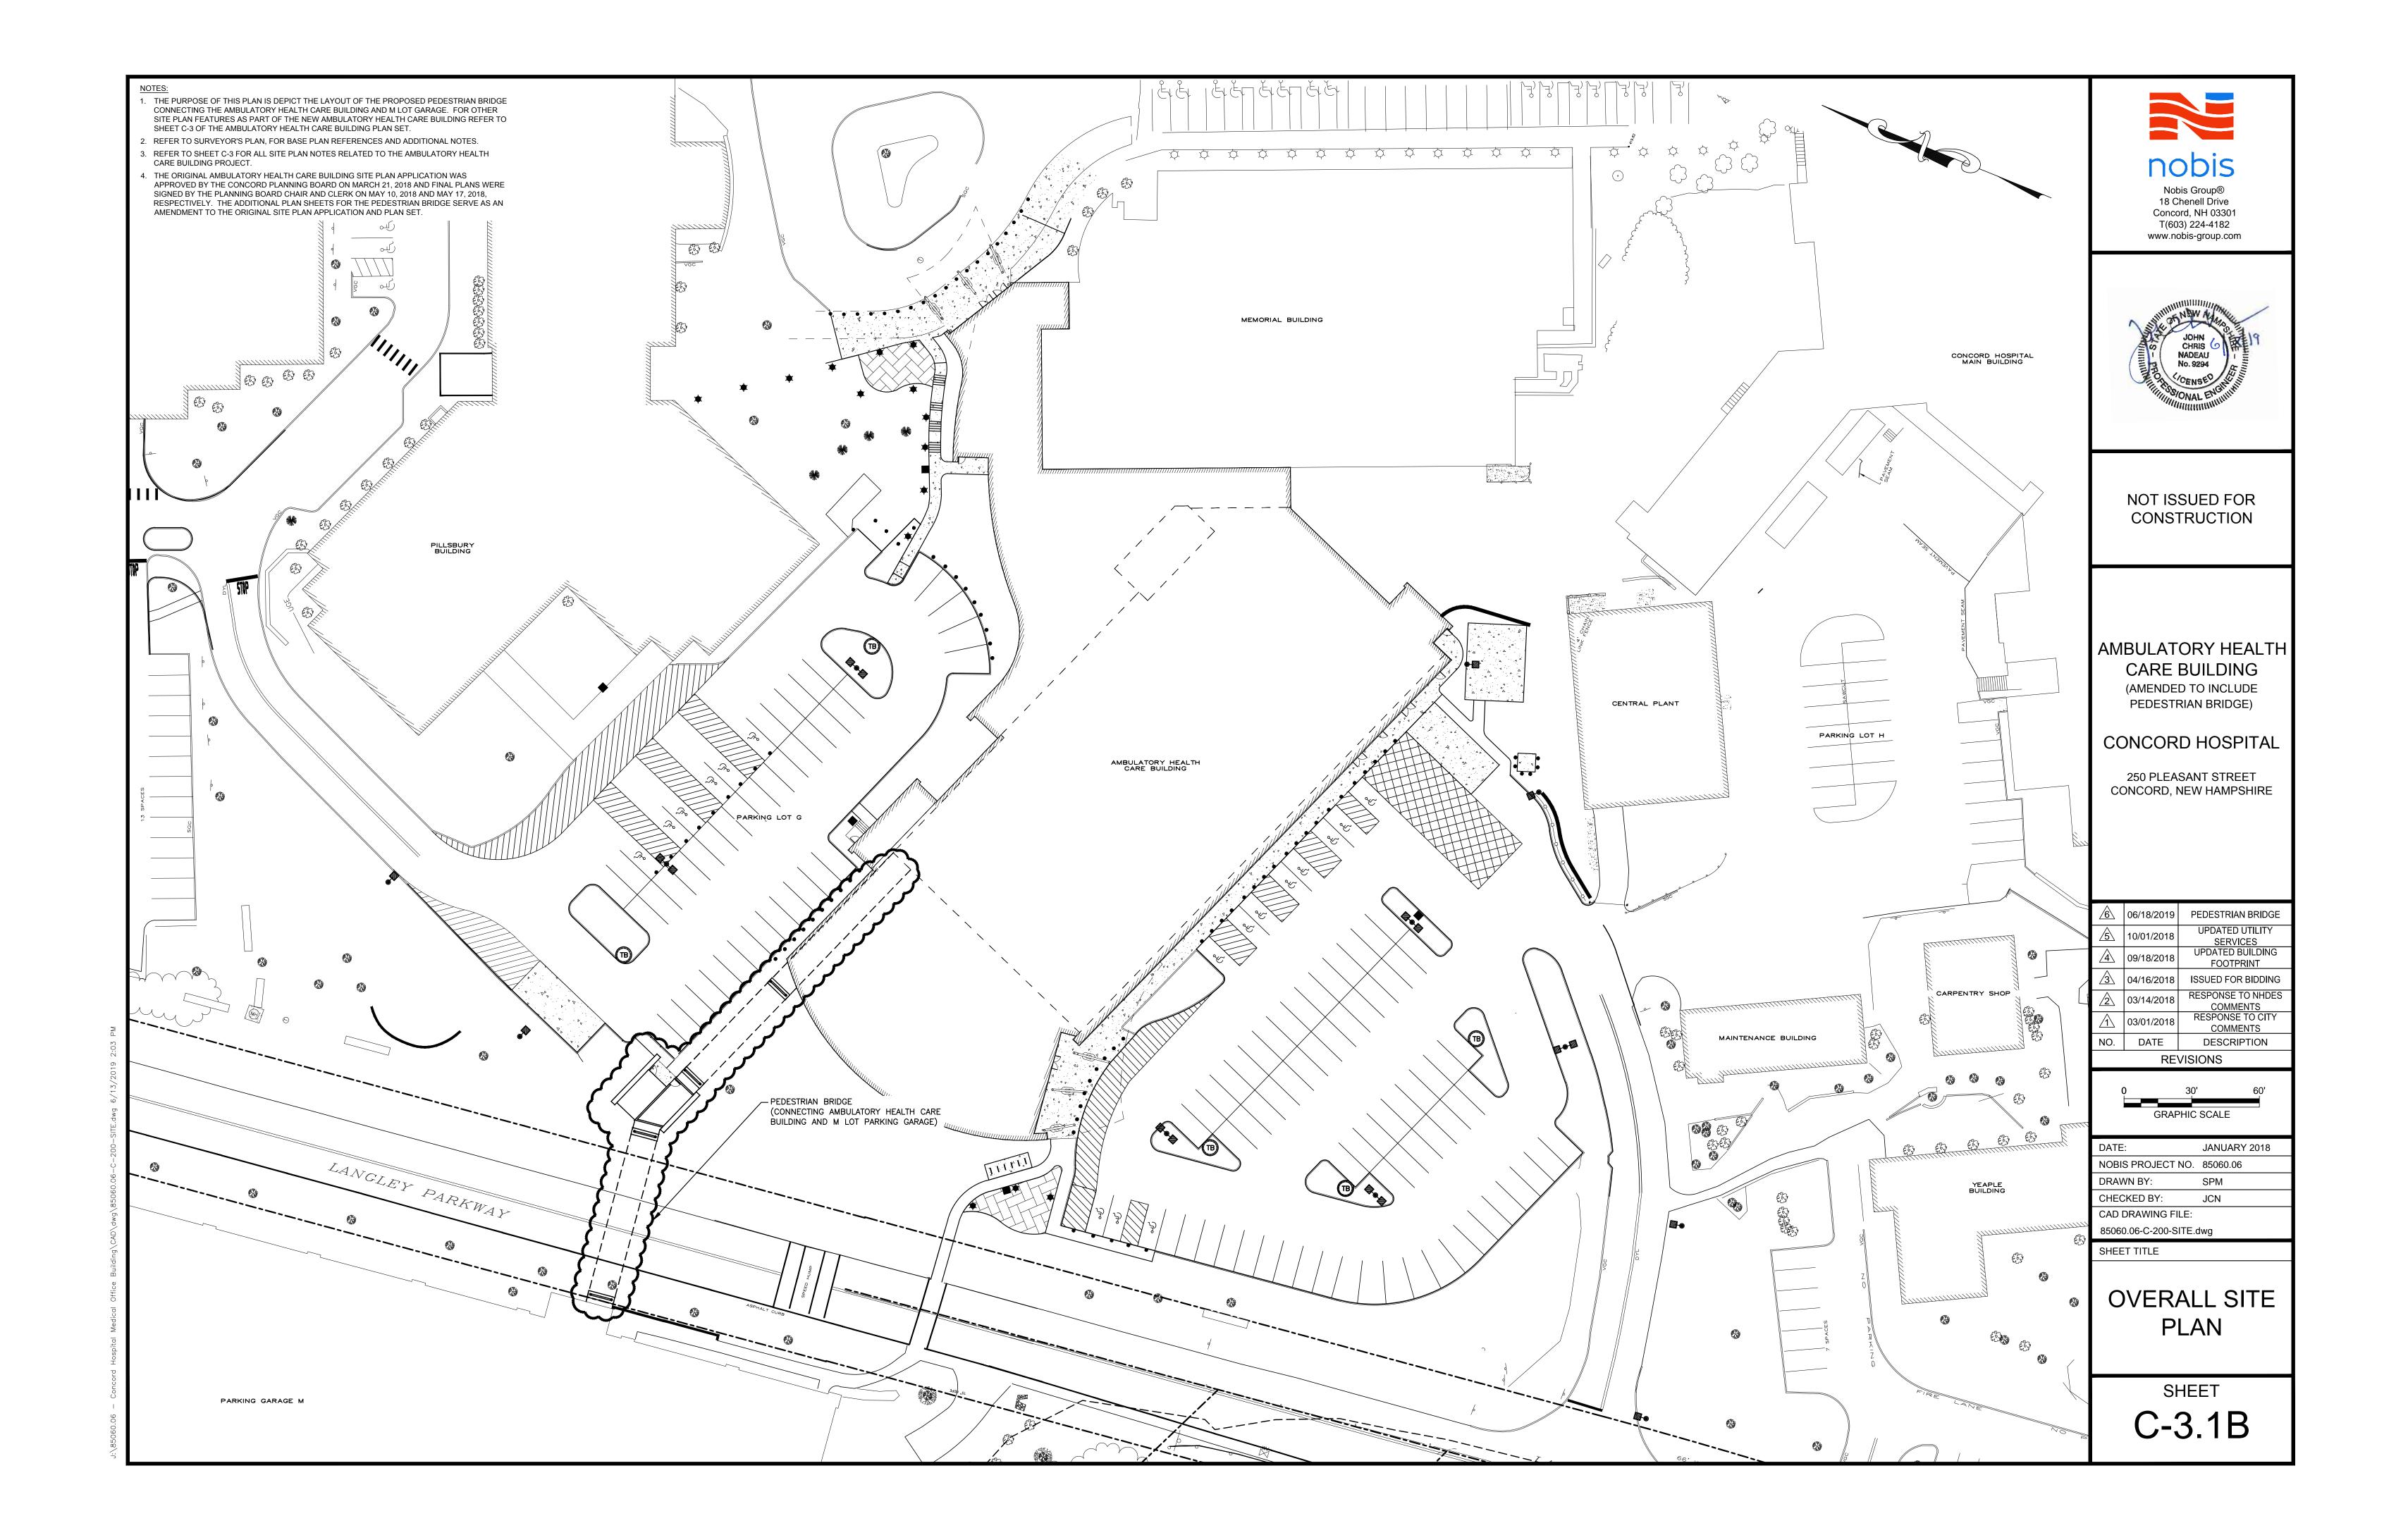

## CONCORD HOSPITAL AMBULATORY HEALTH CARE BUILDING (AMENDED TO INCLUDE PEDESTRIAN BRIDGE)

## PEDESTRIAN BRIDGE SHEETS (JUNE 18, 2019)

SITE LIGHTING PLAN

| C-3.1B            | 23 | OVERALL SITE PLAN    |
|-------------------|----|----------------------|
| C-3.2B            | 24 | SITE PLAN            |
| C-4B              | 25 | GRADING PLAN         |
| C-6B              | 26 | UTILITY PLAN         |
| C-6.2B            | 27 | SEWER PLAN & PROFILE |
| CDUCN349 (1 OF 2) | 28 | UNITIL SITE PLAN     |
| •                 |    |                      |