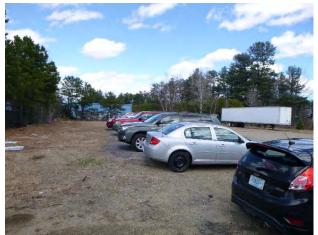

## Photo 2

Existing Town Fair Tire service bays and rear parking, looking east from Goodwill

Photo 3

Existing Goodwill parking in rear of Lot 603Z-60, looking east from Goodwill

Photo 4

Area of proposed lot line adjustment, looking east from Goodwill