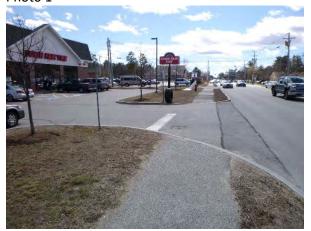

## Photo 1

Existing Town Fair Tire entrance drive along Loudon Road, looking west