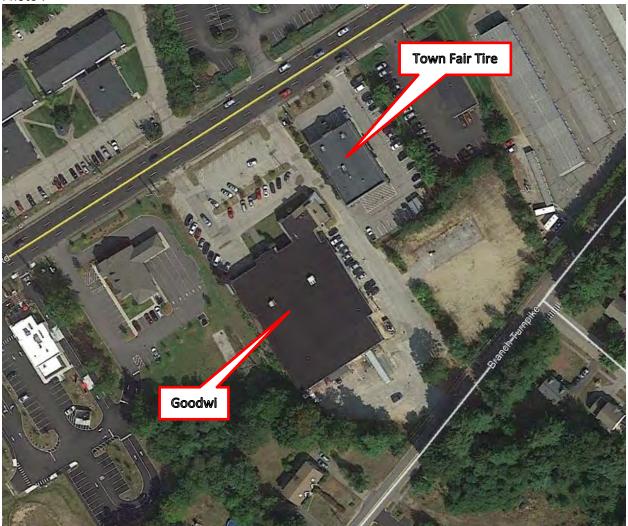

Photo 5

Existing Goodwill exit drive along Loudon Road, looking northwest

Photo 6

Existing Goodwill internal drive along eastern property line, looking northwest

Photo 7

Aerial Imagery of existing Goodwill (Lot 603Z-60) and Town Fair Tire (Lot 614Z-1)