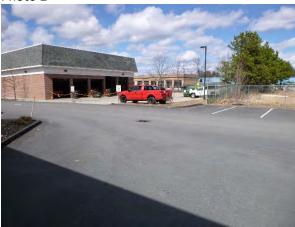

## Photo 2

Existing Town Fair Tire service bays and rear parking, looking east from Goodwill

Photo 3

Existing Goodwill parking in rear of Lot 603Z-60, looking east from Goodwill

Photo 4

Area of proposed lot line adjustment, looking east from Goodwill