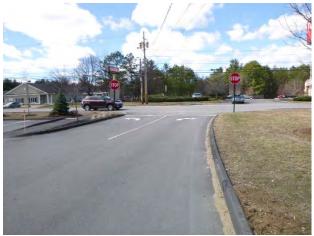

## Photo 1

Existing Town Fair Tire entrance drive along Loudon Road, looking west