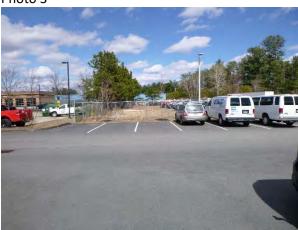

## Photo 2

Existing Town Fair Tire service bays and rear parking, looking east from Goodwill

Photo 3

Existing Goodwill parking in rear of Lot 603Z-60, looking east from Goodwill

Photo 4

Area of proposed lot line adjustment, looking east from Goodwill