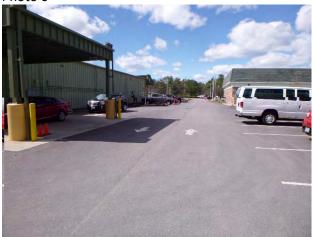

## Photo 2

Existing Town Fair Tire service bays and rear parking, looking east from Goodwill

Photo 3

Existing Goodwill parking in rear of Lot 603Z-60, looking east from Goodwill

Photo 4

Area of proposed lot line adjustment, looking east from Goodwill