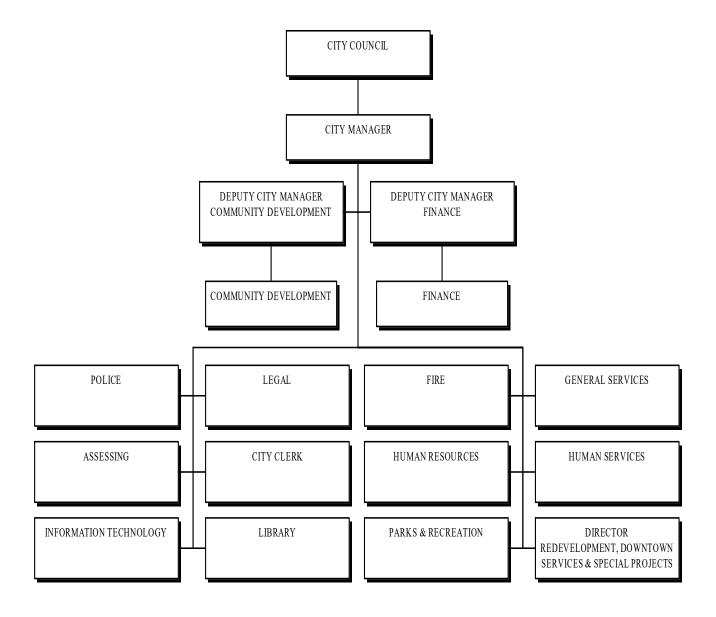

# CITY OF CONCORD, NEW HAMPSHIRE TABLE OF ORGANIZATION

| Staff Listing by Department                                                                                                                                                                                              | FY18                                         | FY19                                         | FY20                                         |
|--------------------------------------------------------------------------------------------------------------------------------------------------------------------------------------------------------------------------|----------------------------------------------|----------------------------------------------|----------------------------------------------|
| City Manager Full Time                                                                                                                                                                                                   | F 1 10                                       | F 1 1 9                                      | F 1 20                                       |
| City Manager                                                                                                                                                                                                             | 1.00                                         | 1.00                                         | 1.00                                         |
| Director of Redevelopment, Downtown Services & Special Projects                                                                                                                                                          | 1.00                                         | 1.00                                         | 1.00                                         |
| Executive Assistant                                                                                                                                                                                                      | 1.00                                         | 1.00                                         | 1.00                                         |
| Public Information Officer                                                                                                                                                                                               | 0.00                                         | 1.00                                         | 1.00                                         |
| City Manager Total                                                                                                                                                                                                       | 3.00                                         | 4.00                                         | 4.00                                         |
| Logal                                                                                                                                                                                                                    |                                              |                                              |                                              |
| Legal Full Time                                                                                                                                                                                                          |                                              |                                              |                                              |
| Administrative Witness Victim Advocate                                                                                                                                                                                   | 0.00                                         | 0.00                                         | 2.00                                         |
| Assistant City Prosecutor                                                                                                                                                                                                | 3.00                                         | 3.00                                         | 3.00                                         |
| City Prosecutor                                                                                                                                                                                                          | 1.00                                         | 1.00                                         | 1.00                                         |
| City Solicitor                                                                                                                                                                                                           | 1.00                                         | 1.00                                         | 1.00                                         |
| Deputy City Solicitor                                                                                                                                                                                                    | 1.00                                         | 1.00                                         | 1.00                                         |
| Legal Secretary                                                                                                                                                                                                          | 3.00                                         | 3.00                                         | 0.00                                         |
| Paralegal                                                                                                                                                                                                                | 0.00                                         | 0.00                                         | 1.00                                         |
| Full Time Total                                                                                                                                                                                                          | 9.00                                         | 9.00                                         | 9.00                                         |
| Part Time                                                                                                                                                                                                                |                                              |                                              |                                              |
| Legal Secretary                                                                                                                                                                                                          | 0.56                                         | 0.56                                         | 0.56                                         |
| Victim and Witness Advocate                                                                                                                                                                                              | 0.38                                         | 0.50                                         | 0.00                                         |
| Part Time Total                                                                                                                                                                                                          | 0.94                                         | 1.06                                         | 0.56                                         |
| Legal Total                                                                                                                                                                                                              | 9.94                                         | 10.06                                        | 9.56                                         |
| Assessing Full Time Administrative Assistant Appraisal Technician Appraiser Deputy Assessor Director of Real Estate Assessment                                                                                           | 1.00<br>1.00<br>2.00<br>1.00<br>1.00         | 1.00<br>1.00<br>2.00<br>1.00<br>1.00         | 1.00<br>1.00<br>2.00<br>1.00<br>1.00         |
| Assessing Total                                                                                                                                                                                                          | 6.00                                         | 6.00                                         | 6.00                                         |
| Human Resources Full Time Human Resources & Labor Relations Director Human Resources Benefits Administrator Human Resources Generalist Human Resources Coordinator Safety and Training Coordinator Human Resources Total | 1.00<br>1.00<br>0.00<br>1.00<br>1.00<br>4.00 | 1.00<br>1.00<br>1.00<br>0.00<br>1.00<br>4.00 | 1.00<br>1.00<br>1.00<br>0.00<br>1.00<br>4.00 |
| Finance Full Time Accountant Assistant Finance Director City Treasurer Deputy City Manager Finance                                                                                                                       | 1.00<br>1.00<br>1.00<br>1.00                 | 1.00<br>1.00<br>1.00<br>1.00                 | 1.00<br>1.00<br>1.00<br>1.00                 |