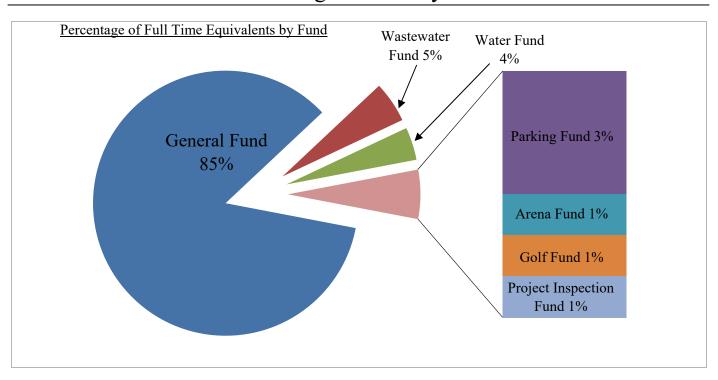

The Department upgraded two positions from Library Assistant II's to Library Technicians.                                                                                                                                                                                                                                                                                                  |
| Parks and Recreation Department | Additional staffing was added to support the multi purpose recreation building at White Park, two part time Guest Services Associates and one part time Custodian. Also, the Grounds Division Superintendent position was eliminated and a Senior Maintenance Aide position was added.                                                                                                     |



#### Budgeted Temporary/Seasonal FTEs by Department

| Department - Fund                    | FY18  | FY19  | FY20  |
|--------------------------------------|-------|-------|-------|
| Assessing - General Fund             | 0.38  | 0.05  | 0.05  |
| City Clerk - General Fund*           | 3.43  | 3.43  | 4.17  |
| Police - General Fund                | 0.34  | 0.34  | 0.34  |
| Fire – General Fund                  | 0.06  | -     | -     |
| Community Development - General Fund | 0.28  | 0.47  | 1.42  |
| Parks & Recreation - General Fund    | 12.47 | 12.40 | 12.53 |
| Parks & Recreation - Golf Fund       | 6.64  | 6.64  | 6.64  |
| General Services – General Fund      | 4.86  | 5.04  | 5.04  |
| General Services - Arena Fund        | 2.19  | 2.23  | 2.23  |
| General Services - Water Fun