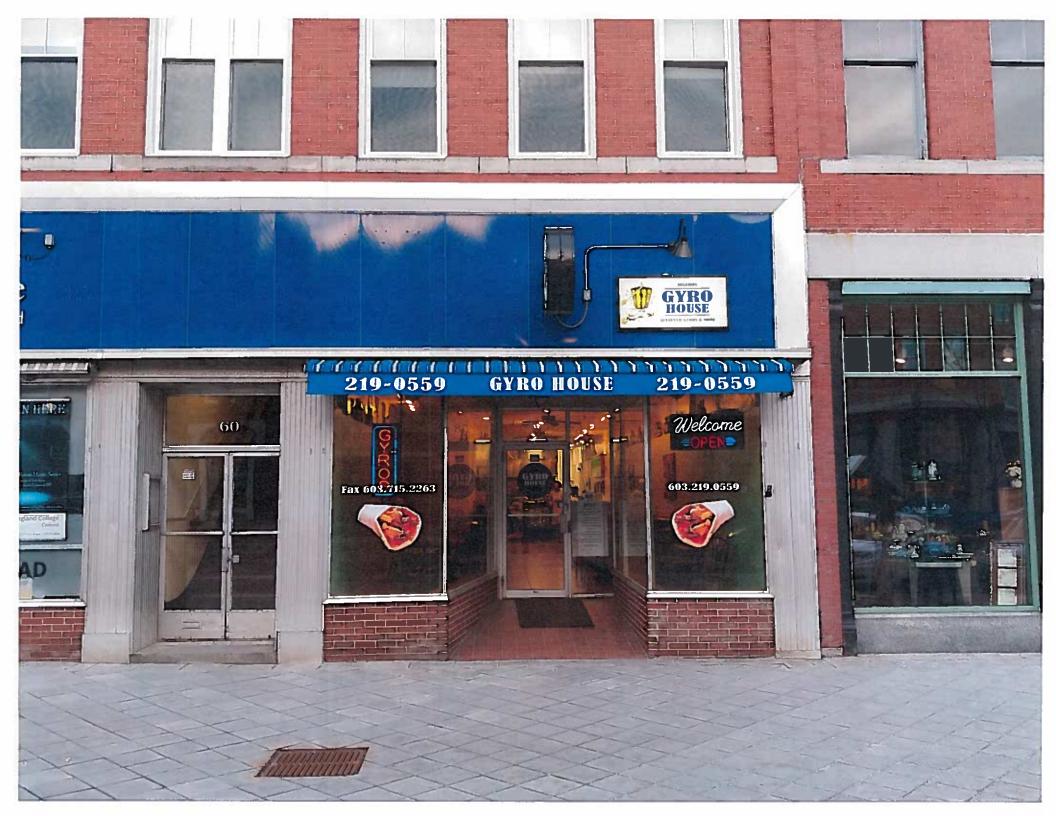

| •                                                                                                                                                                                                                                                                                                                                                                                                                                                                                                                                                                                                                                                                                                      | Server                                                                                    | CITY OF CONCORD     |                  |                |                |              | R                                     | RECEIVED                 |            |  |
|--------------------------------------------------------------------------------------------------------------------------------------------------------------------------------------------------------------------------------------------------------------------------------------------------------------------------------------------------------------------------------------------------------------------------------------------------------------------------------------------------------------------------------------------------------------------------------------------------------------------------------------------------------------------------------------------------------|-------------------------------------------------------------------------------------------|---------------------|------------------|----------------|----------------|--------------|---------------------------------------|--------------------------|------------|--|
| 1                                                                                                                                                                                                                                                                                                                                                                                                                                                                                                                                                                                                                                                                                                      | <b>H</b>                                                                                  |                     |                  | e Administr    |                |              |                                       | -                        |            |  |
| 6                                                                                                                                                                                                                                                                                                                                                                                                                                                                                                                                                                                                                                                                                                      | 37                                                                                        | Green Street • C    | oncord, Nev      | w Hampshire    | 03301 • 22     | 25.8580 • Fo | ax 225.8586                           | AR <b>1 9</b> 2019       |            |  |
|                                                                                                                                                                                                                                                                                                                                                                                                                                                                                                                                                                                                                                                                                                        | APPLICATIO                                                                                | N TO ERECT A        | SIGN             |                |                |              | Plan<br>Permit # Co                   | ning Division            |            |  |
| 1}                                                                                                                                                                                                                                                                                                                                                                                                                                                                                                                                                                                                                                                                                                     | Address where sig                                                                         | gn is to be erected | l:               | <u>58 N.</u>   | Main           | St CO        | nord                                  |                          |            |  |
| 2)                                                                                                                                                                                                                                                                                                                                                                                                                                                                                                                                                                                                                                                                                                     |                                                                                           | 0                   | •                | sage as show   | n on sign:     | 1            |                                       |                          |            |  |
|                                                                                                                                                                                                                                                                                                                                                                                                                                                                                                                                                                                                                                                                                                        |                                                                                           | The Post            | DUWNT            | TOWN R         | estar<br>Un Es | want         | od at                                 | to b                     | nt         |  |
|                                                                                                                                                                                                                                                                                                                                                                                                                                                                                                                                                                                                                                                                                                        |                                                                                           | Durang              |                  | C C            | <u> </u>       | <u>va gv</u> | <u>a</u> m                            |                          | -01        |  |
| 3)                                                                                                                                                                                                                                                                                                                                                                                                                                                                                                                                                                                                                                                                                                     |                                                                                           | Property Owner      | Information      | Sign Inst      | aller Inforn   | nation       | <u>Sign Ow</u>                        | <u>ner Informatio</u>    | n<br>      |  |
|                                                                                                                                                                                                                                                                                                                                                                                                                                                                                                                                                                                                                                                                                                        | Name >                                                                                    | Bergt Holdi         | nas Dhuri        | ) Len          | bhash          | Section      | Victory                               | attoptati                | V. Churi   |  |
|                                                                                                                                                                                                                                                                                                                                                                                                                                                                                                                                                                                                                                                                                                        | Address >                                                                                 | 46 N Main           | 31               | 534 Cross      | ; Gunsa        | ~ PD         | 534 Cn                                | vis Cautr                | RA         |  |
|                                                                                                                                                                                                                                                                                                                                                                                                                                                                                                                                                                                                                                                                                                        | City/State/ Zip >                                                                         | CORINA N            | 14 03301         |                |                | 03275        | Penk                                  | NOVE NU                  | 0721-      |  |
|                                                                                                                                                                                                                                                                                                                                                                                                                                                                                                                                                                                                                                                                                                        | Phone(s) >                                                                                | 856.129             |                  |                | 16-399         |              | 1,03-7                                | 144.515                  | (          |  |
|                                                                                                                                                                                                                                                                                                                                                                                                                                                                                                                                                                                                                                                                                                        | E-mail >                                                                                  | •                   | 25               | Lennstann      | Quante         | stingt       | Witning                               | nontality                | <u>(</u> ) |  |
|                                                                                                                                                                                                                                                                                                                                                                                                                                                                                                                                                                                                                                                                                                        |                                                                                           |                     |                  |                |                |              |                                       | Concust                  | net        |  |
| 4)                                                                                                                                                                                                                                                                                                                                                                                                                                                                                                                                                                                                                                                                                                     | Property Informat                                                                         | tion:               | <del></del>      | <u> </u>       | 24             | ft           |                                       |                          | ft         |  |
|                                                                                                                                                                                                                                                                                                                                                                                                                                                                                                                                                                                                                                                                                                        |                                                                                           |                     | Zone             | Bui            | ding Frontag   | e            | Lo                                    | ot Frontage              |            |  |
| 5)                                                                                                                                                                                                                                                                                                                                                                                                                                                                                                                                                                                                                                                                                                     |                                                                                           |                     |                  | lew 🛛 Relo     | cation 🕻       | Replacem     | ent                                   |                          |            |  |
|                                                                                                                                                                                                                                                                                                                                                                                                                                                                                                                                                                                                                                                                                                        | Type of Sign:                                                                             | <i>,</i>            |                  | DFreestand     | ding 🗆 N       | lonument     |                                       | 2                        |            |  |
|                                                                                                                                                                                                                                                                                                                                                                                                                                                                                                                                                                                                                                                                                                        |                                                                                           |                     | <i>ligecting</i> | Window         |                | Roof         | □Marque                               | e 🛛 Marker               |            |  |
| 5)                                                                                                                                                                                                                                                                                                                                                                                                                                                                                                                                                                                                                                                                                                     | Materials to be u                                                                         | sed:                | Metal            |                | Vingl          |              |                                       |                          |            |  |
| 6)                                                                                                                                                                                                                                                                                                                                                                                                                                                                                                                                                                                                                                                                                                     | How & to what is                                                                          | sign supported:     | 1001-1           | C +OF          | Kg.            |              | _                                     |                          |            |  |
| 7}                                                                                                                                                                                                                                                                                                                                                                                                                                                                                                                                                                                                                                                                                                     | Dimensions of sig                                                                         | n: UB649            |                  | ft x           | Z<br>Heig      | st ft        | equals                                | D Total                  | sf sf      |  |
| 8)                                                                                                                                                                                                                                                                                                                                                                                                                                                                                                                                                                                                                                                                                                     | Height Overall:                                                                           | Ground to botto     | om of sign       | ft             |                | Ground to t  | op of sign _                          | ft                       |            |  |
| 9)                                                                                                                                                                                                                                                                                                                                                                                                                                                                                                                                                                                                                                                                                                     | Illumination:                                                                             | 🗅 None 🛛 🕼          | External         | Elhibertel     | Internal       |              | l signs are <u>N</u><br>y Residential | OT permitted in<br>Zones | CVP,       |  |
| 10)                                                                                                                                                                                                                                                                                                                                                                                                                                                                                                                                                                                                                                                                                                    | Does sign project                                                                         | l over public prope | erty or sidewo   | alk?           | No             | □ Yes* > -   | *                                     | ft                       | in         |  |
| 11)                                                                                                                                                                                                                                                                                                                                                                                                                                                                                                                                                                                                                                                                                                    |                                                                                           | How far back is lea | ading edge       | of sign from c | iny curb fa    | ce? 🧍        | famox 1                               | 12 ff                    |            |  |
| NOTE: Any applicant for a permit to locate a projecting sign over a public right-of-way, in accordance with this Ordinance, shall file with the Code Administrator, a certificate of insurance indemnifying the City of Concord against any form of liability in a minimum amount as specified by the Finance Director. No permit shall be issued prior to the receipt of said certificate and the permit shall be valid only so long as the certificate remains in effect. The policy shall provide for advance notification to the Code Administrator in the event of cancellation. If the policy should lapse or be cancelled, the applicant shall remove the sign immediately. (Article 28-6-11.a) |                                                                                           |                     |                  |                |                |              |                                       |                          |            |  |
| 12)                                                                                                                                                                                                                                                                                                                                                                                                                                                                                                                                                                                                                                                                                                    | ) Does the sign require Design Review? 🛛 🗡 *Yes 🗖 No Historic District Review? 🗖 Yes 🗅 No |                     |                  |                |                |              |                                       |                          |            |  |
|                                                                                                                                                                                                                                                                                                                                                                                                                                                                                                                                                                                                                                                                                                        | *Design review is <b>required</b> per Article 28-6-9.f, if any of the following apply:    |                     |                  |                |                |              |                                       |                          |            |  |
|                                                                                                                                                                                                                                                                                                                                                                                                                                                                                                                                                                                                                                                                                                        | I. The sign is to be located in a Performance (P) District                                |                     |                  |                |                |              |                                       |                          |            |  |
|                                                                                                                                                                                                                                                                                                                                                                                                                                                                                                                                                                                                                                                                                                        | II. The Development requires Major Site Plan Review, Article 28-9-4.d.1                   |                     |                  |                |                |              |                                       |                          |            |  |
|                                                                                                                                                                                                                                                                                                                                                                                                                                                                                                                                                                                                                                                                                                        | III. The sign area is greater than the maximum in Column 1 of Table 28-6-9.a              |                     |                  |                |                |              |                                       |                          |            |  |

IV. The sign is the second or third freestanding sign on a lot.

| P   | < <b>\</b> | WEStand, Neld-                                                                                                                        | DEam                                                                 |  |  |  |  |  |  |  |
|-----|------------|---------------------------------------------------------------------------------------------------------------------------------------|----------------------------------------------------------------------|--|--|--|--|--|--|--|
| - • |            | CITY OF CONCORD                                                                                                                       | RECEIVED                                                             |  |  |  |  |  |  |  |
| 4   |            | Code Administration                                                                                                                   | MAR 1 9 2019                                                         |  |  |  |  |  |  |  |
| _   |            | 37 Green Street + Concord, New Hampshire 03301 + 225.8580                                                                             | • Fax 225.8586                                                       |  |  |  |  |  |  |  |
|     |            | APPLICATION TO ERECT A SIGN                                                                                                           | Planning Division<br>Permit #oncord, NH                              |  |  |  |  |  |  |  |
|     | 1)         | Address where sign is to be erected: 58 N Main 31                                                                                     | cancerd                                                              |  |  |  |  |  |  |  |
|     | 2)         | Message as shown on sign:                                                                                                             |                                                                      |  |  |  |  |  |  |  |
|     |            | The Post Down Town                                                                                                                    |                                                                      |  |  |  |  |  |  |  |
|     |            | Bretklast Lunch                                                                                                                       |                                                                      |  |  |  |  |  |  |  |
|     |            | <b>y</b>                                                                                                                              |                                                                      |  |  |  |  |  |  |  |
|     | 3)         | Property Owner Information Sign Installer Information                                                                                 | Sign Owner Information                                               |  |  |  |  |  |  |  |
|     |            | Name> Borat Holdings (Dhard) Jen Janson Slectric                                                                                      | VICLANCE IT. Victor                                                  |  |  |  |  |  |  |  |
|     |            | Address > 44 N Main 34 534 Cross Guidan Rd                                                                                            | 534 Cross Courter Rd                                                 |  |  |  |  |  |  |  |
|     |            | City/state/Zip> Concord 03301 Pembore NH 03275                                                                                        | AEMBRONE NH 0327                                                     |  |  |  |  |  |  |  |
|     |            | Phone(s) > 856-1291 403-3916-3990                                                                                                     | 603-344-5151                                                         |  |  |  |  |  |  |  |
|     |            | E-mail> Lennstring @ Concast.ine                                                                                                      | 1                                                                    |  |  |  |  |  |  |  |
|     |            |                                                                                                                                       |                                                                      |  |  |  |  |  |  |  |
|     | 4)         | Property Information:                                                                                                                 | ft ft                                                                |  |  |  |  |  |  |  |
|     |            | Zone Building Frontage                                                                                                                | Lot Frontage                                                         |  |  |  |  |  |  |  |
|     | 5)         | DNew DRelocation DReplac                                                                                                              | ement                                                                |  |  |  |  |  |  |  |
|     |            | Type of Sign: DFreestanding DMonume                                                                                                   | nt                                                                   |  |  |  |  |  |  |  |
|     |            | Wall Projecting Window Awning DRo                                                                                                     | of DMarquee DMarker                                                  |  |  |  |  |  |  |  |
|     | 5)         | Materials to be used: Metal, Vingl, Plex                                                                                              | 1.                                                                   |  |  |  |  |  |  |  |
|     | 6)         | How & to what is sign supported: Onexisting bracket                                                                                   |                                                                      |  |  |  |  |  |  |  |
|     | 7)         | Dimensions of sign: 36" Round ft x                                                                                                    | ft equais 7.07 sf                                                    |  |  |  |  |  |  |  |
|     |            | Length Height                                                                                                                         | Total                                                                |  |  |  |  |  |  |  |
|     | 8)         | Height Overall: Ground to bottom of sign <u>15</u> ft Ground                                                                          | to top of sign 18 ft                                                 |  |  |  |  |  |  |  |
|     | 9)         |                                                                                                                                       | ated signs are <u>NOT</u> permitted in CVP,<br>any Residential Zones |  |  |  |  |  |  |  |
|     | 10)        | Does sign project over public property or sidewalk? 🛛 No 🛛 🖉 Yes*                                                                     | >* <u>3</u> ft in                                                    |  |  |  |  |  |  |  |
|     | 11)        | How far back is leading edge of sign from any curb face?                                                                              | approx 12 ft                                                         |  |  |  |  |  |  |  |
| N   | OTE        | E: Any applicant for a permit to locate a projecting sign over a public right-of-way, in accordance with this Ordinance, shall file w |                                                                      |  |  |  |  |  |  |  |