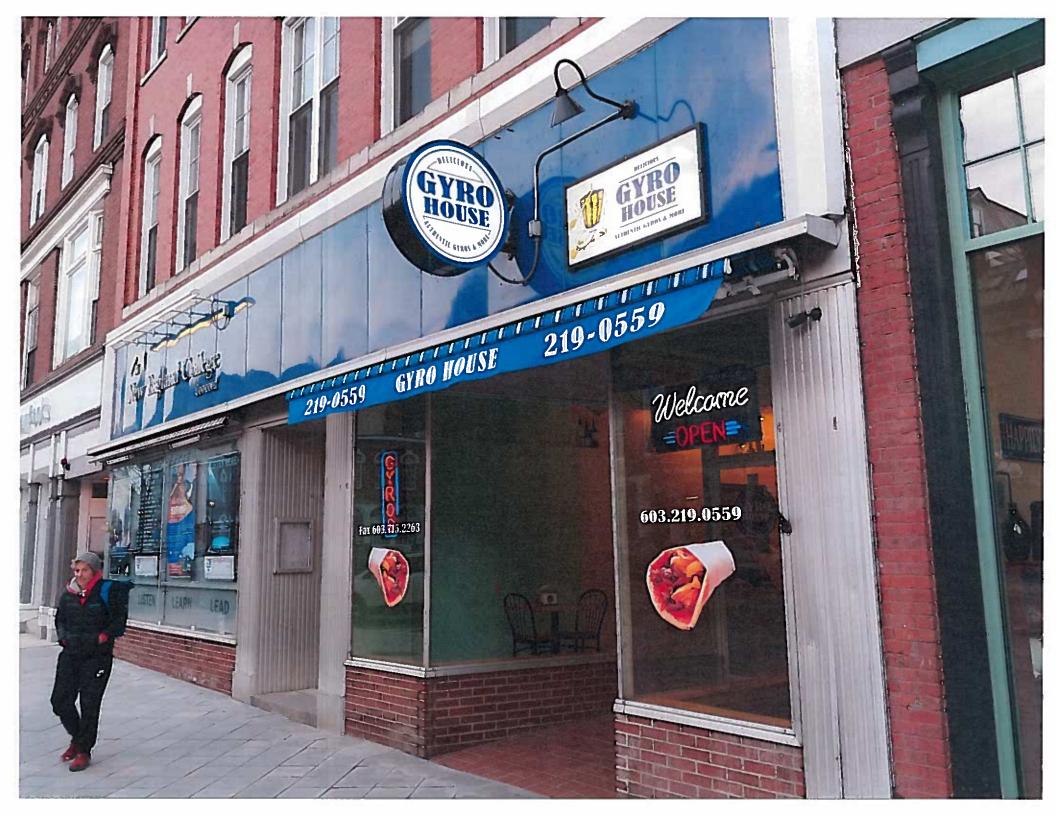

| •                                                                                                                                                                                                                                                                                                                                                                                                                                                                                                                                                                                                                                                                                                      | Server                                                                                    | CITY OF CONCORD     |                  |                |                |              | R                                     | RECEIVED                 |            |  |
|--------------------------------------------------------------------------------------------------------------------------------------------------------------------------------------------------------------------------------------------------------------------------------------------------------------------------------------------------------------------------------------------------------------------------------------------------------------------------------------------------------------------------------------------------------------------------------------------------------------------------------------------------------------------------------------------------------|-------------------------------------------------------------------------------------------|---------------------|------------------|----------------|----------------|--------------|---------------------------------------|--------------------------|------------|--|
| 1                                                                                                                                                                                                                                                                                                                                                                                                                                                                                                                                                                                                                                                                                                      | <b>H</b>                                                                                  |                     |                  | e Administr    |                |              |                                       | -                        |            |  |
| 6                                                                                                                                                                                                                                                                                                                                                                                                                                                                                                                                                                                                                                                                                                      | 37                                                                                        | Green Street • C    | oncord, Nev      | w Hampshire    | 03301 • 22     | 25.8580 • Fo | ax 225.8586                           | AR <b>1 9</b> 2019       |            |  |
|                                                                                                                                                                                                                                                                                                                                                                                                                                                                                                                                                                                                                                                                                                        | APPLICATIO                                                                                | N TO ERECT A        | SIGN             |                |                |              | Plan<br>Permit # Co                   | ning Division            |            |  |
| 1}                                                                                                                                                                                                                                                                                                                                                                                                                                                                                                                                                                                                                                                                                                     | Address where sig                                                                         | gn is to be erected | l:               | <u>58 N.</u>   | Main           | St CO        | nord                                  |                          |            |  |
| 2)                                                                                                                                                                                                                                                                                                                                                                                                                                                                                                                                                                                                                                                                                                     |                                                                                           | 0                   | •                | sage as show   | n on sign:     | 1            |                                       |                          |            |  |
|                                                                                                                                                                                                                                                                                                                                                                                                                                                                                                                                                                                                                                                                                                        |                                                                                           | The Post            | DUWNT            | TOWN R         | estar<br>Un Es | want         | od at                                 | to b                     | nt         |  |
|                                                                                                                                                                                                                                                                                                                                                                                                                                                                                                                                                                                                                                                                                                        |                                                                                           | Durang              |                  | C C            | <u> </u>       | <u>va gv</u> | <u>a</u> m                            |                          | -01        |  |
| 3)                                                                                                                                                                                                                                                                                                                                                                                                                                                                                                                                                                                                                                                                                                     |                                                                                           | Property Owner      | Information      | Sign Inst      | aller Inforn   | nation       | <u>Sign Ow</u>                        | <u>ner Informatio</u>    | n<br>      |  |
|                                                                                                                                                                                                                                                                                                                                                                                                                                                                                                                                                                                                                                                                                                        | Name >                                                                                    | Bergt Holdi         | nas Dhuri        | ) Len          | bhash          | Section      | Victory                               | attoptati                | V. Churi   |  |
|                                                                                                                                                                                                                                                                                                                                                                                                                                                                                                                                                                                                                                                                                                        | Address >                                                                                 | 46 N Main           | 31               | 534 Cross      | ; Gunsa        | ~ PD         | 534 Cn                                | vis Cautr                | RA         |  |
|                                                                                                                                                                                                                                                                                                                                                                                                                                                                                                                                                                                                                                                                                                        | City/State/ Zip >                                                                         | CORINA N            | 14 03301         |                |                | 03275        | Penk                                  | NOVE NU                  | 0721-      |  |
|                                                                                                                                                                                                                                                                                                                                                                                                                                                                                                                                                                                                                                                                                                        | Phone(s) >                                                                                | 856.129             |                  |                | 16-399         |              | 1,03-7                                | 144.515                  | (          |  |
|                                                                                                                                                                                                                                                                                                                                                                                                                                                                                                                                                                                                                                                                                                        | E-mail >                                                                                  | •                   | 25               | Lennstann      | Quante         | stingt       | Witning                               | nontality                | <u>(</u> ) |  |
|                                                                                                                                                                                                                                                                                                                                                                                                                                                                                                                                                                                                                                                                                                        |                                                                                           |                     |                  |                |                |              |                                       | Concust                  | net        |  |
| 4)                                                                                                                                                                                                                                                                                                                                                                                                                                                                                                                                                                                                                                                                                                     | Property Informat                                                                         | tion:               | <del></del>      | <u> </u>       | 24             | ft           |                                       |                          | ft         |  |
|                                                                                                                                                                                                                                                                                                                                                                                                                                                                                                                                                                                                                                                                                                        |                                                                                           |                     | Zone             | Bui            | ding Frontag   | e            | Lo                                    | ot Frontage              |            |  |
| 5)                                                                                                                                                                                                                                                                                                                                                                                                                                                                                                                                                                                                                                                                                                     |                                                                                           |                     |                  | lew 🛛 Relo     | cation 🕻       | Replacem     | ent                                   |                          |            |  |
|                                                                                                                                                                                                                                                                                                                                                                                                                                                                                                                                                                                                                                                                                                        | Type of Sign:                                                                             | <i>,</i>            |                  | DFreestand     | ding 🗆 N       | lonument     |                                       | 2                        |            |  |
|                                                                                                                                                                                                                                                                                                                                                                                                                                                                                                                                                                                                                                                                                                        |                                                                                           |                     | <i>ligecting</i> | Window         |                | Roof         | □Marque                               | e 🛛 Marker               |            |  |
| 5)                                                                                                                                                                                                                                                                                                                                                                                                                                                                                                                                                                                                                                                                                                     | Materials to be u                                                                         | sed:                | Metal            |                | Vingl          |              |                                       |                          |            |  |
| 6)                                                                                                                                                                                                                                                                                                                                                                                                                                                                                                                                                                                                                                                                                                     | How & to what is                                                                          | sign supported:     | 1001-1           | C +OF          | Kg.            |              | _                                     |                          |            |  |
| 7}                                                                                                                                                                                                                                                                                                                                                                                                                                                                                                                                                                                                                                                                                                     | Dimensions of sig                                                                         | n: UB649            |                  | ft x           | Z<br>Heig      | st ft        | equals                                | D Total                  | sf sf      |  |
| 8)                                                                                                                                                                                                                                                                                                                                                                                                                                                                                                                                                                                                                                                                                                     | Height Overall:                                                                           | Ground to botto     | om of sign       | ft             |                | Ground to t  | op of sign _                          | ft                       |            |  |
| 9)                                                                                                                                                                                                                                                                                                                                                                                                                                                                                                                                                                                                                                                                                                     | Illumination:                                                                             | 🗅 None 🛛 🕼          | External         | Elhibertel     | Internal       |              | l signs are <u>N</u><br>y Residential | OT permitted in<br>Zones | CVP,       |  |
| 10)                                                                                                                                                                                                                                                                                                                                                                                                                                                                                                                                                                                                                                                                                                    | Does sign project                                                                         | l over public prope | erty or sidewo   | alk?           | No             | □ Yes* > -   | *                                     | ft                       | in         |  |
| 11)                                                                                                                                                                                                                                                                                                                                                                                                                                                                                                                                                                                                                                                                                                    |                                                                                           | How far back is lea | ading edge       | of sign from c | iny curb fa    | ce? 🧍        | famox 1                               | 12 ff                    |            |  |
| NOTE: Any applicant for a permit to locate a projecting sign over a public right-of-way, in accordance with this Ordinance, shall file with the Code Administrator, a certificate of insurance indemnifying the City of Concord against any form of liability in a minimum amount as specified by the Finance Director. No permit shall be issued prior to the receipt of said certificate and the permit shall be valid only so long as the certificate remains in effect. The policy shall provide for advance notification to the Code Administrator in the event of cancellation. If the policy should lapse or be cancelled, the applicant shall remove the sign immediately. (Article 28-6-11.a) |                                                                                           |                     |                  |                |                |              |                                       |                          |            |  |
| 12)                                                                                                                                                                                                                                                                                                                                                                                                                                                                                                                                                                                                                                                                                                    | ) Does the sign require Design Review? 🛛 🗡 *Yes 🗖 No Historic District Review? 🗖 Yes 🗅 No |                     |                  |                |                |              |                                       |                          |            |  |
|                                                                                                                                                                                                                                                                                                                                                                                                                                                                                                                                                                                                                                                                                                        | *Design review is <b>required</b> per Article 28-6-9.f, if any of the following apply:    |                     |                  |                |                |              |                                       |                          |            |  |
|                                                                                                                                                                                                                                                                                                                                                                                                                                                                                                                                                                                                                                                                                                        | I. The sign is to be located in a Performance (P) District                                |                     |                  |                |                |              |                                       |                          |            |  |
|                                                                                                                                                                                                                                                                                                                                                                                                                                                                                                                                                                                                                                                                                                        | II. The Development requires Major Site Plan Review, Article 28-9-4.d.1                   |                     |                  |                |                |              |                                       |                          |            |  |
|                                                                                                                                                                                                                                                                                                                                                                                                                                                                                                                                                                                                                                                                                                        | III. The sign area is greater than the maximum in Column 1 of Table 28-6-9.a              |                     |                  |                |                |              |                                       |                          |            |  |

IV. The sign is the second or third freestanding sign on a lot.

| P   | < <b>\</b> | WEStand, Neld-                                                                                                                        | DEam                                                                 |  |  |  |  |  |  |  |
|-----|------------|---------------------------------------------------------------------------------------------------------------------------------------|----------------------------------------------------------------------|--|--|--|--|--|--|--|
| - • |            | CITY OF CONCORD                                                                                                                       | RECEIVED                                                             |  |  |  |  |  |  |  |
| 4   |            | Code Administration                                                                                                                   | MAR 1 9 2019                                                         |  |  |  |  |  |  |  |
| _   |            | 37 Green Street + Concord, New Hampshire 03301 + 225.8580                                                                             | • Fax 225.8586                                                       |  |  |  |  |  |  |  |
|     |            | APPLICATION TO ERECT A SIGN                                                                                                           | Planning Division<br>Permit #oncord, NH                              |  |  |  |  |  |  |  |
|     | 1)         | Address where sign is to be erected: 58 N Main 31                                                                                     | cancerd                                                              |  |  |  |  |  |  |  |
|     | 2)         | Message as shown on sign:                                                                                                             |                                                                      |  |  |  |  |  |  |  |
|     |            | The Post Down Town                                                                                                                    |                                                                      |  |  |  |  |  |  |  |
|     |            | Bretklast Lunch                                                                                                                       |                                                                      |  |  |  |  |  |  |  |
|     |            | <b>y</b>                                                                                                                              |                                                                      |  |  |  |  |  |  |  |
|     | 3)         | Property Owner Information Sign Installer Information                                                                                 | Sign Owner Information                                               |  |  |  |  |  |  |  |
|     |            | Name> Borat Holdings (Dhard) Jen Janson Slectric                                                                                      | VICLANCE IT. Victor                                                  |  |  |  |  |  |  |  |
|     |            | Address > 44 N Main 34 534 Cross Guidan Rd                                                                                            | 534 Cross Courter Rd                                                 |  |  |  |  |  |  |  |
|     |            | City/state/Zip> Concord 03301 Pembore NH 03275                                                                                        | AEMBRONE NH 0327                                                     |  |  |  |  |  |  |  |
|     |            | Phone(s) > 856-1291 403-3916-3990                                                                                                     | 603-344-5151                                                         |  |  |  |  |  |  |  |
|     |            | E-mail> Lennstring @ Concast.ine                                                                                                      | 1                                                                    |  |  |  |  |  |  |  |
|     |            |                                                                                                                                       |                                                                      |  |  |  |  |  |  |  |
|     | 4)         | Property Information:                                                                                                                 | ft ft                                                                |  |  |  |  |  |  |  |
|     |            | Zone Building Frontage                                                                                                                | Lot Frontage                                                         |  |  |  |  |  |  |  |
|     | 5)         | DNew DRelocation DReplac                                                                                                              | ement                                                                |  |  |  |  |  |  |  |
|     |            | Type of Sign: DFreestanding DMonume                                                                                                   | nt                                                                   |  |  |  |  |  |  |  |
|     |            | Wall Projecting Window Awning DRo                                                                                                     | of DMarquee DMarker                                                  |  |  |  |  |  |  |  |
|     | 5)         | Materials to be used: Metal, Vingl, Plex                                                                                              | 1.                                                                   |  |  |  |  |  |  |  |
|     | 6)         | How & to what is sign supported: Onexisting bracket                                                                                   |                                                                      |  |  |  |  |  |  |  |
|     | 7)         | Dimensions of sign: 36" Round ft x                                                                                                    | ft equais 7.07 sf                                                    |  |  |  |  |  |  |  |
|     |            | Length Height                                                                                                                         | Total                                                                |  |  |  |  |  |  |  |
|     | 8)         | Height Overall: Ground to bottom of sign <u>15</u> ft Ground                                                                          | to top of sign 18 ft                                                 |  |  |  |  |  |  |  |
|     | 9)         |                                                                                                                                       | ated signs are <u>NOT</u> permitted in CVP,<br>any Residential Zones |  |  |  |  |  |  |  |
|     | 10)        | Does sign project over public property or sidewalk? 🛛 No 🛛 🖉 Yes*                                                                     | >* <u>3</u> ft in                                                    |  |  |  |  |  |  |  |
|     | 11)        | How far back is leading edge of sign from any curb face?                                                                              | approx 12 ft                                                         |  |  |  |  |  |  |  |
| N   | OTE        | E: Any applicant for a permit to locate a projecting sign over a public right-of-way, in accordance with this Ordinance, shall file w |                                                                      |  |  |  |  |  |  |  |