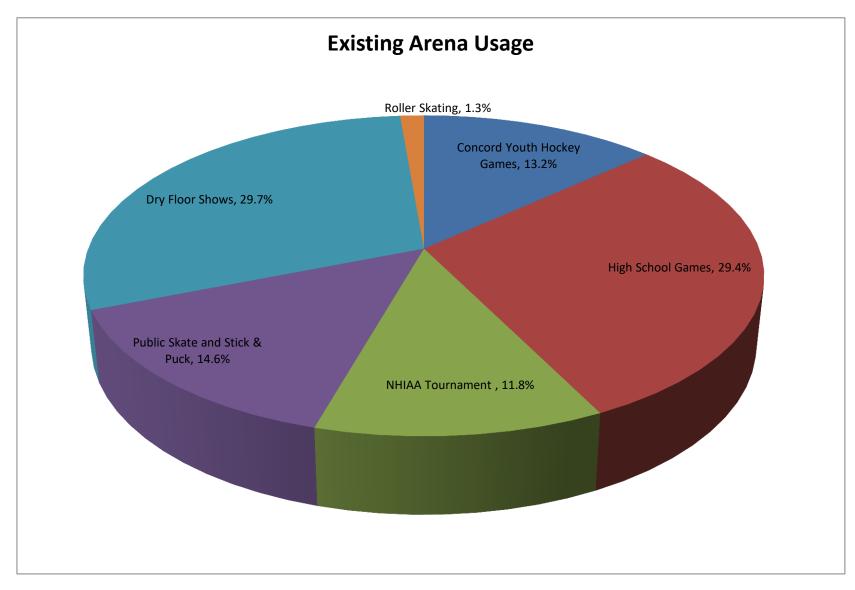

|                               | Average    | Rentals per | Total      | Percentage of         |                                                             |
|-------------------------------|------------|-------------|------------|-----------------------|-------------------------------------------------------------|
| Renter                        | Attendance | Year        | Attendance | <b>Total Existing</b> | Comment                                                     |
| Concord Youth Hockey Games    | 45         | 200         | 9,000      | 13.2%                 | Spectators Only. Average of Game and Tournament Attendance. |
| High School Games             | 500        | 40          | 20,000     | 29.4%                 | Spectators Only. Average of Game Attendance.                |
| NHIAA Tournament              | 1000       | 8           | 8,000      | 11.8%                 | Spectators Only. Average Tournament Attendance.             |
| Public Skate and Stick & Puck | 51         | 194         | 9,900      | 14.6%                 | Public Ice Skating. Days per year offered.                  |
| Dry Floor Shows               | 721        | 28          | 20,200     | 29.7%                 | 28 event days                                               |
| Roller Skating                | 50         | 18          | 904        | 1.3%                  | Public Roller Skating                                       |
|                               |            |             |            |                       |                                                             |
| Total Existing                |            |             | 68,004     | 100.0%                |                                                             |