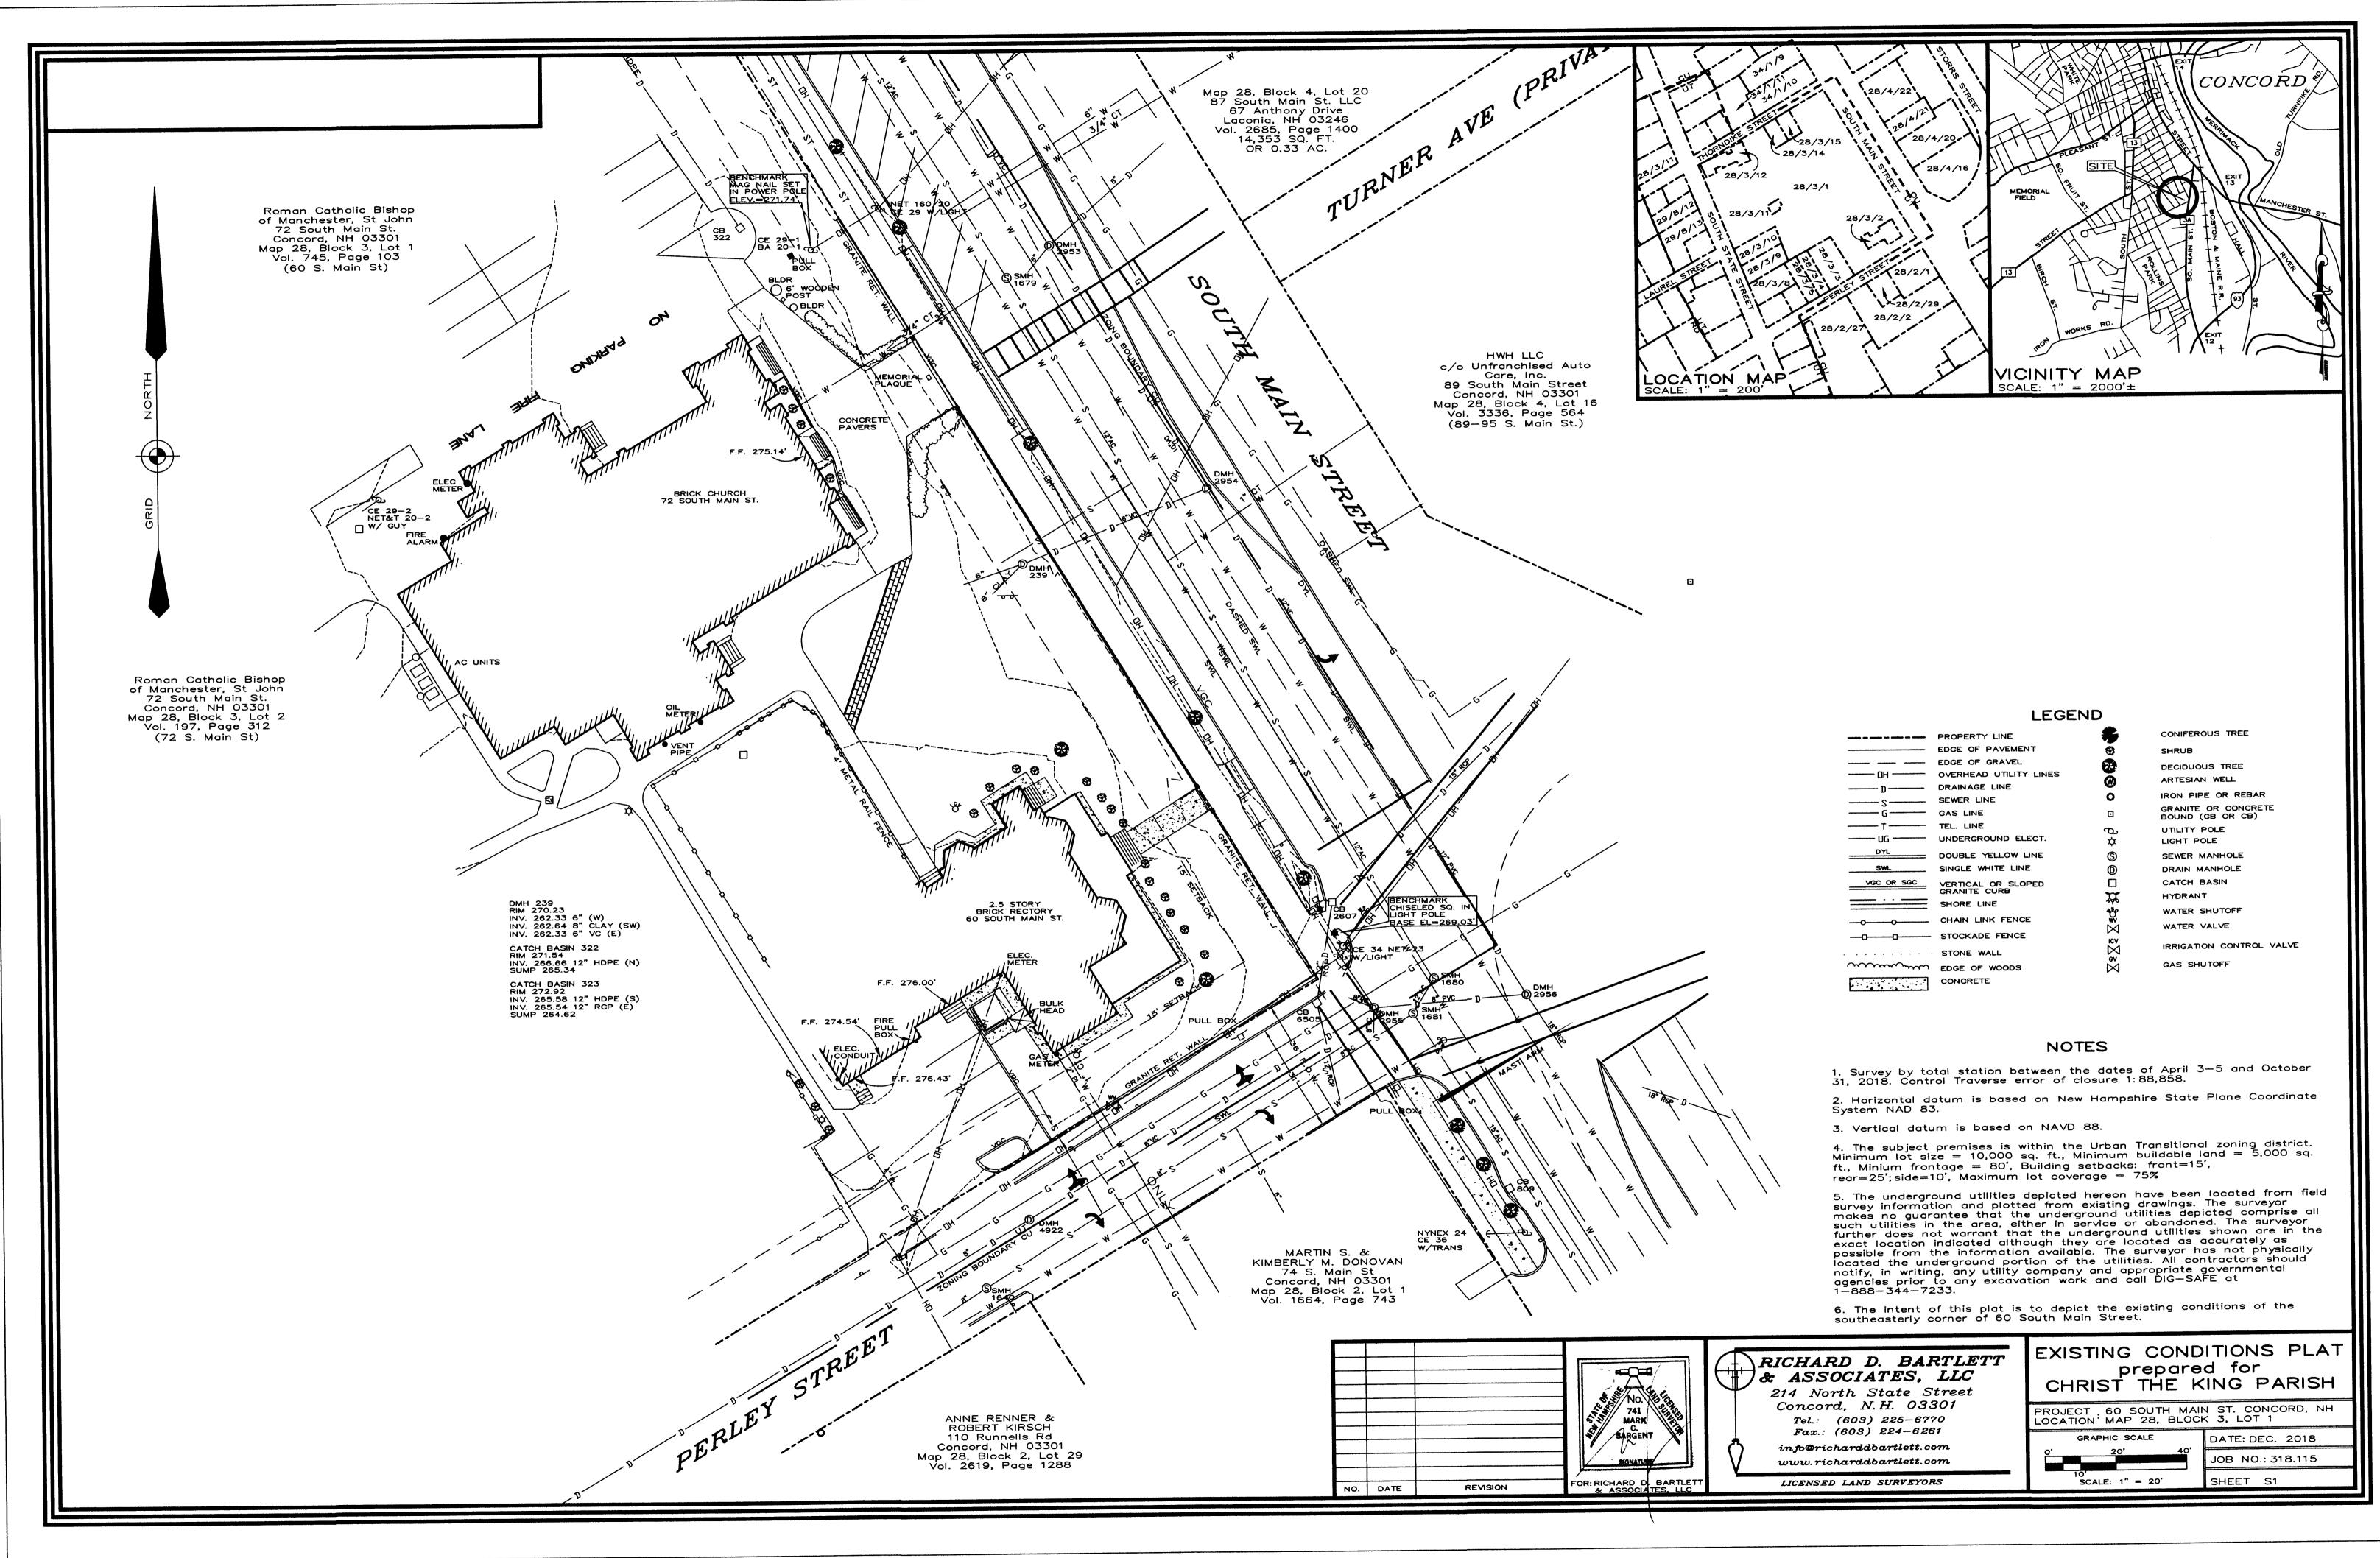

PLANS TITLED "EXISTING CONDITIONS PLAT PREPARED FOR CHRIST THE KING PARISH", DATED DECEMBER 2018, PROVIDED TO NOBIS GROUP. BY RICHARD D.

FROM WHAT IS SHOWN ON PLAN. 7. REFER TO SHEET G-1 FOR GENERAL NOTES AND LEGEND.

SHEET TITLE

SITE PLAN

SHEET  $\frown$ 

BARTLETT & ASSOCIATES, LLC.

PLAN REFERENCES: