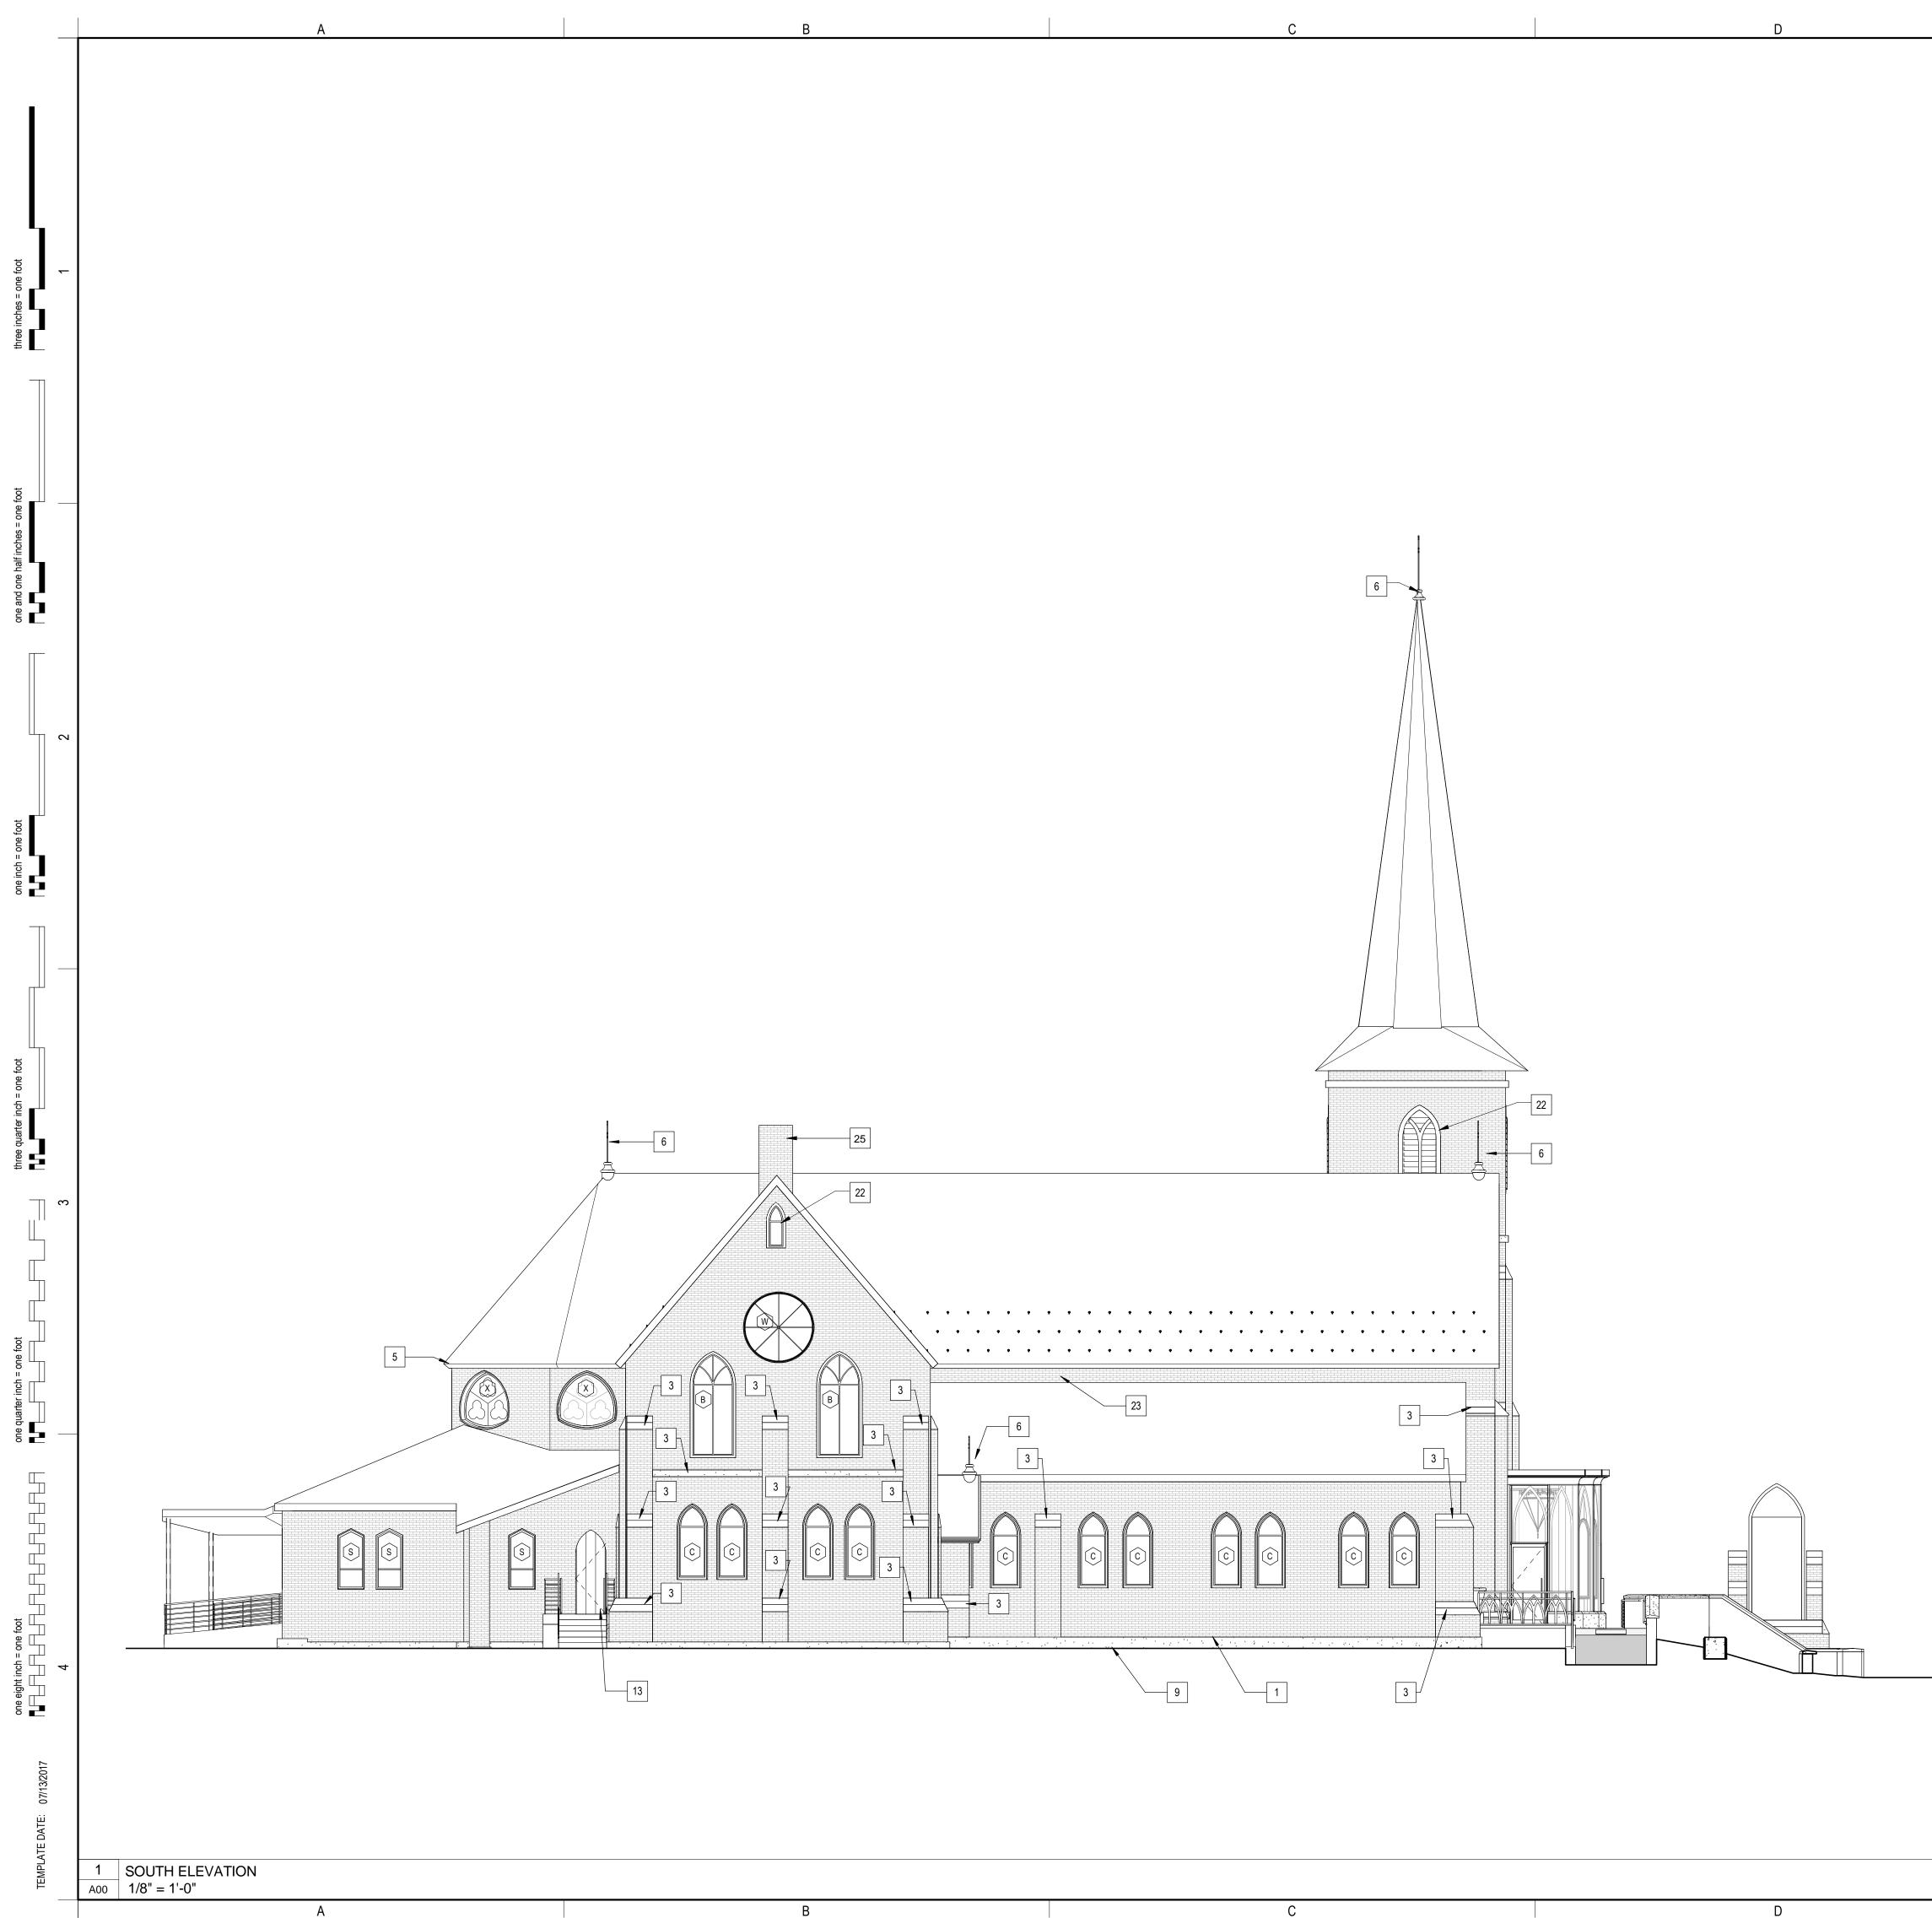

В

А

С

| GENERAL ELEVATION NOTES                                                                                                  |                                                                                                                                                                                                                                                                                      |
|--------------------------------------------------------------------------------------------------------------------------|--------------------------------------------------------------------------------------------------------------------------------------------------------------------------------------------------------------------------------------------------------------------------------------|
| 1. REFER TO MECH DWGS FOR LOCATIONS OF<br>LOUVERS AND VENTS. CONFIRM FINAL POSITION<br>WITH ARCHITECT PRIOR TO ORDERING. |                                                                                                                                                                                                                                                                                      |
|                                                                                                                          | WARRENSTREET                                                                                                                                                                                                                                                                         |
| ELEVATION     LEGEND       CJ     CONTROL JOINT                                                                          | ARCHITECTS<br>27 Warren Street Concord NH 03301<br>T 603.225.0640 F 603.225.0621 www.warrenstreet.coop                                                                                                                                                                               |
|                                                                                                                          |                                                                                                                                                                                                                                                                                      |
|                                                                                                                          | 153 ASH STREET<br>MANCHESTER, NH 03104                                                                                                                                                                                                                                               |
| ELEVATION KEY NOTES                                                                                                      | 210 NORTH STATE STREET                                                                                                                                                                                                                                                               |
| 1 EXISTING BRICK, REPOINT AS REQUIRED.                                                                                   | CONCORD, NH 03301                                                                                                                                                                                                                                                                    |
| 2 BRICK VENEER, MATCH EXISTING BRICK,<br>MATCH EXISTING MORTAR                                                           |                                                                                                                                                                                                                                                                                      |
| 3 SCRAPE EXISTING CAST IRON<br>ACCENT PIECES, PRIME AND PAINT                                                            |                                                                                                                                                                                                                                                                                      |
| COLOR TO BE SELECTED.<br>4 SCRAPE EXISTING WOOD WINDOW<br>TRIM, PRIME AND PAINT COLOR TO BE                              |                                                                                                                                                                                                                                                                                      |
| SELECTED.<br>5 SCRAPE EXISTING WOOD EAVE TRIM,<br>PRIME AND PAINT COLOR TO BE                                            |                                                                                                                                                                                                                                                                                      |
| 6 GOLD GILDING EXISTING CROSS                                                                                            |                                                                                                                                                                                                                                                                                      |
| 7 SCRAPE EXISTING WOOD DOORS,<br>PRIME AND PAINT COLOR TO BE                                                             |                                                                                                                                                                                                                                                                                      |
| 8     FIRE DEPARTMENT CONNECTION                                                                                         |                                                                                                                                                                                                                                                                                      |
| 9 EXISTING GRANITE TO REMAIN                                                                                             | 0                                                                                                                                                                                                                                                                                    |
| 10 ELECTRICAL METER LOCATION                                                                                             | PLAN KEY:                                                                                                                                                                                                                                                                            |
| 11 WINDOW PROTECTION UNITS, COLOR<br>TO BE SELECTED.                                                                     | Ο                                                                                                                                                                                                                                                                                    |
| 12 FIRE DEPARTMENT KNOX BOX                                                                                              |                                                                                                                                                                                                                                                                                      |
| 13 METAL GUARDRAILS TO BE PAINTED,<br>COLOR TO BE SELECTED.                                                              |                                                                                                                                                                                                                                                                                      |
| 14 EXISTING VENT PIPING, PAINT COLOR<br>TO BE SELECTED.                                                                  |                                                                                                                                                                                                                                                                                      |
| 15 EXISTING EQUIPMENT, PAINT COLOR<br>TO BE SELECTED.<br>16 PROPOSED CURTAIN WALL SYSTEM                                 |                                                                                                                                                                                                                                                                                      |
| 17 ACCESSIBLE AUTO DOOR ACTIVATION                                                                                       | PROJECT TITLE / ADDRESS:                                                                                                                                                                                                                                                             |
| PAD           PAD           18         EXISTING VINYL PROTECTION SYSTEM                                                  | 72 SOUTH MAIN STREET<br>CONCORD, NH 03301                                                                                                                                                                                                                                            |
| TO REMAIN.<br>19 RELOCATED STAINED GLASS WINDOW<br>WITH NEW PROTECTION UNIT                                              |                                                                                                                                                                                                                                                                                      |
| 20 METAL DOOR AND FRAME, PRIME<br>AND PAINT COLOR TO BE SELECTED.                                                        | Ш                                                                                                                                                                                                                                                                                    |
| 21 NEW STAINED GLASS WINDOW WITH                                                                                         |                                                                                                                                                                                                                                                                                      |
| PROTECTION UNIT. 22 EXISTING LOUVER TO BE SCRAPED,                                                                       | C                                                                                                                                                                                                                                                                                    |
| PRIMED AND PAINTED, COLOR TO BE<br>SELECTED.                                                                             | 0                                                                                                                                                                                                                                                                                    |
| 23 EXISTING WALL SLATE TO REMAIN<br>24 EXISTING RAMP, ROOF, PLASTIC                                                      |                                                                                                                                                                                                                                                                                      |
| WALLS TO REMAIN.                                                                                                         |                                                                                                                                                                                                                                                                                      |
| 25 EXISTING CHIMNEY TO REMAIN.<br>26 LINE OF NEW FLASHING, MINIMIUM                                                      | SCALE: AS NOTED DWN BY: LT                                                                                                                                                                                                                                                           |
| HEIGHT OF 8"                                                                                                             | JOB #: 3418 CHK BY: JH                                                                                                                                                                                                                                                               |
| 28                                                                                                                       | PRINT DATE:         12/19/2018 2:04:35 PM           ISSUE DATE:         12/19/2018 2:04:35 PM                                                                                                                                                                                        |
| 29                                                                                                                       | PROGRESS SET                                                                                                                                                                                                                                                                         |
|                                                                                                                          | NOT FOR CONSTRUCTION                                                                                                                                                                                                                                                                 |
|                                                                                                                          | REVISION DATE COMMENTS                                                                                                                                                                                                                                                               |
|                                                                                                                          |                                                                                                                                                                                                                                                                                      |
|                                                                                                                          |                                                                                                                                                                                                                                                                                      |
|                                                                                                                          | EXTERIOR ELEVATION-EAST                                                                                                                                                                                                                                                              |
|                                                                                                                          |                                                                                                                                                                                                                                                                                      |
|                                                                                                                          |                                                                                                                                                                                                                                                                                      |
|                                                                                                                          | A200                                                                                                                                                                                                                                                                                 |
|                                                                                                                          | SHEET NUMBER: 9 OF 16 ARCHITECTURAL                                                                                                                                                                                                                                                  |
|                                                                                                                          | THE DRAWING AND ITS CONTENT IS THE INTELLECTUAL PROPERTY OF WARRENSTREET<br>ARCHITECTS INC. WITH THE SOLE INTENT TO BUILD THE PROJECT TITLED ABOVE AT ONE<br>LOCATION NOTED HEREIN. THE USE OF THE CONTENT FOR ANY OTHER PURPOSE IS<br>PROHIBITED AND PROTECTED UNDER COPYRIGHT LAW. |
| E                                                                                                                        | Copyright Warrenstreet Architects Inc. © 1990 - 2018                                                                                                                                                                                                                                 |