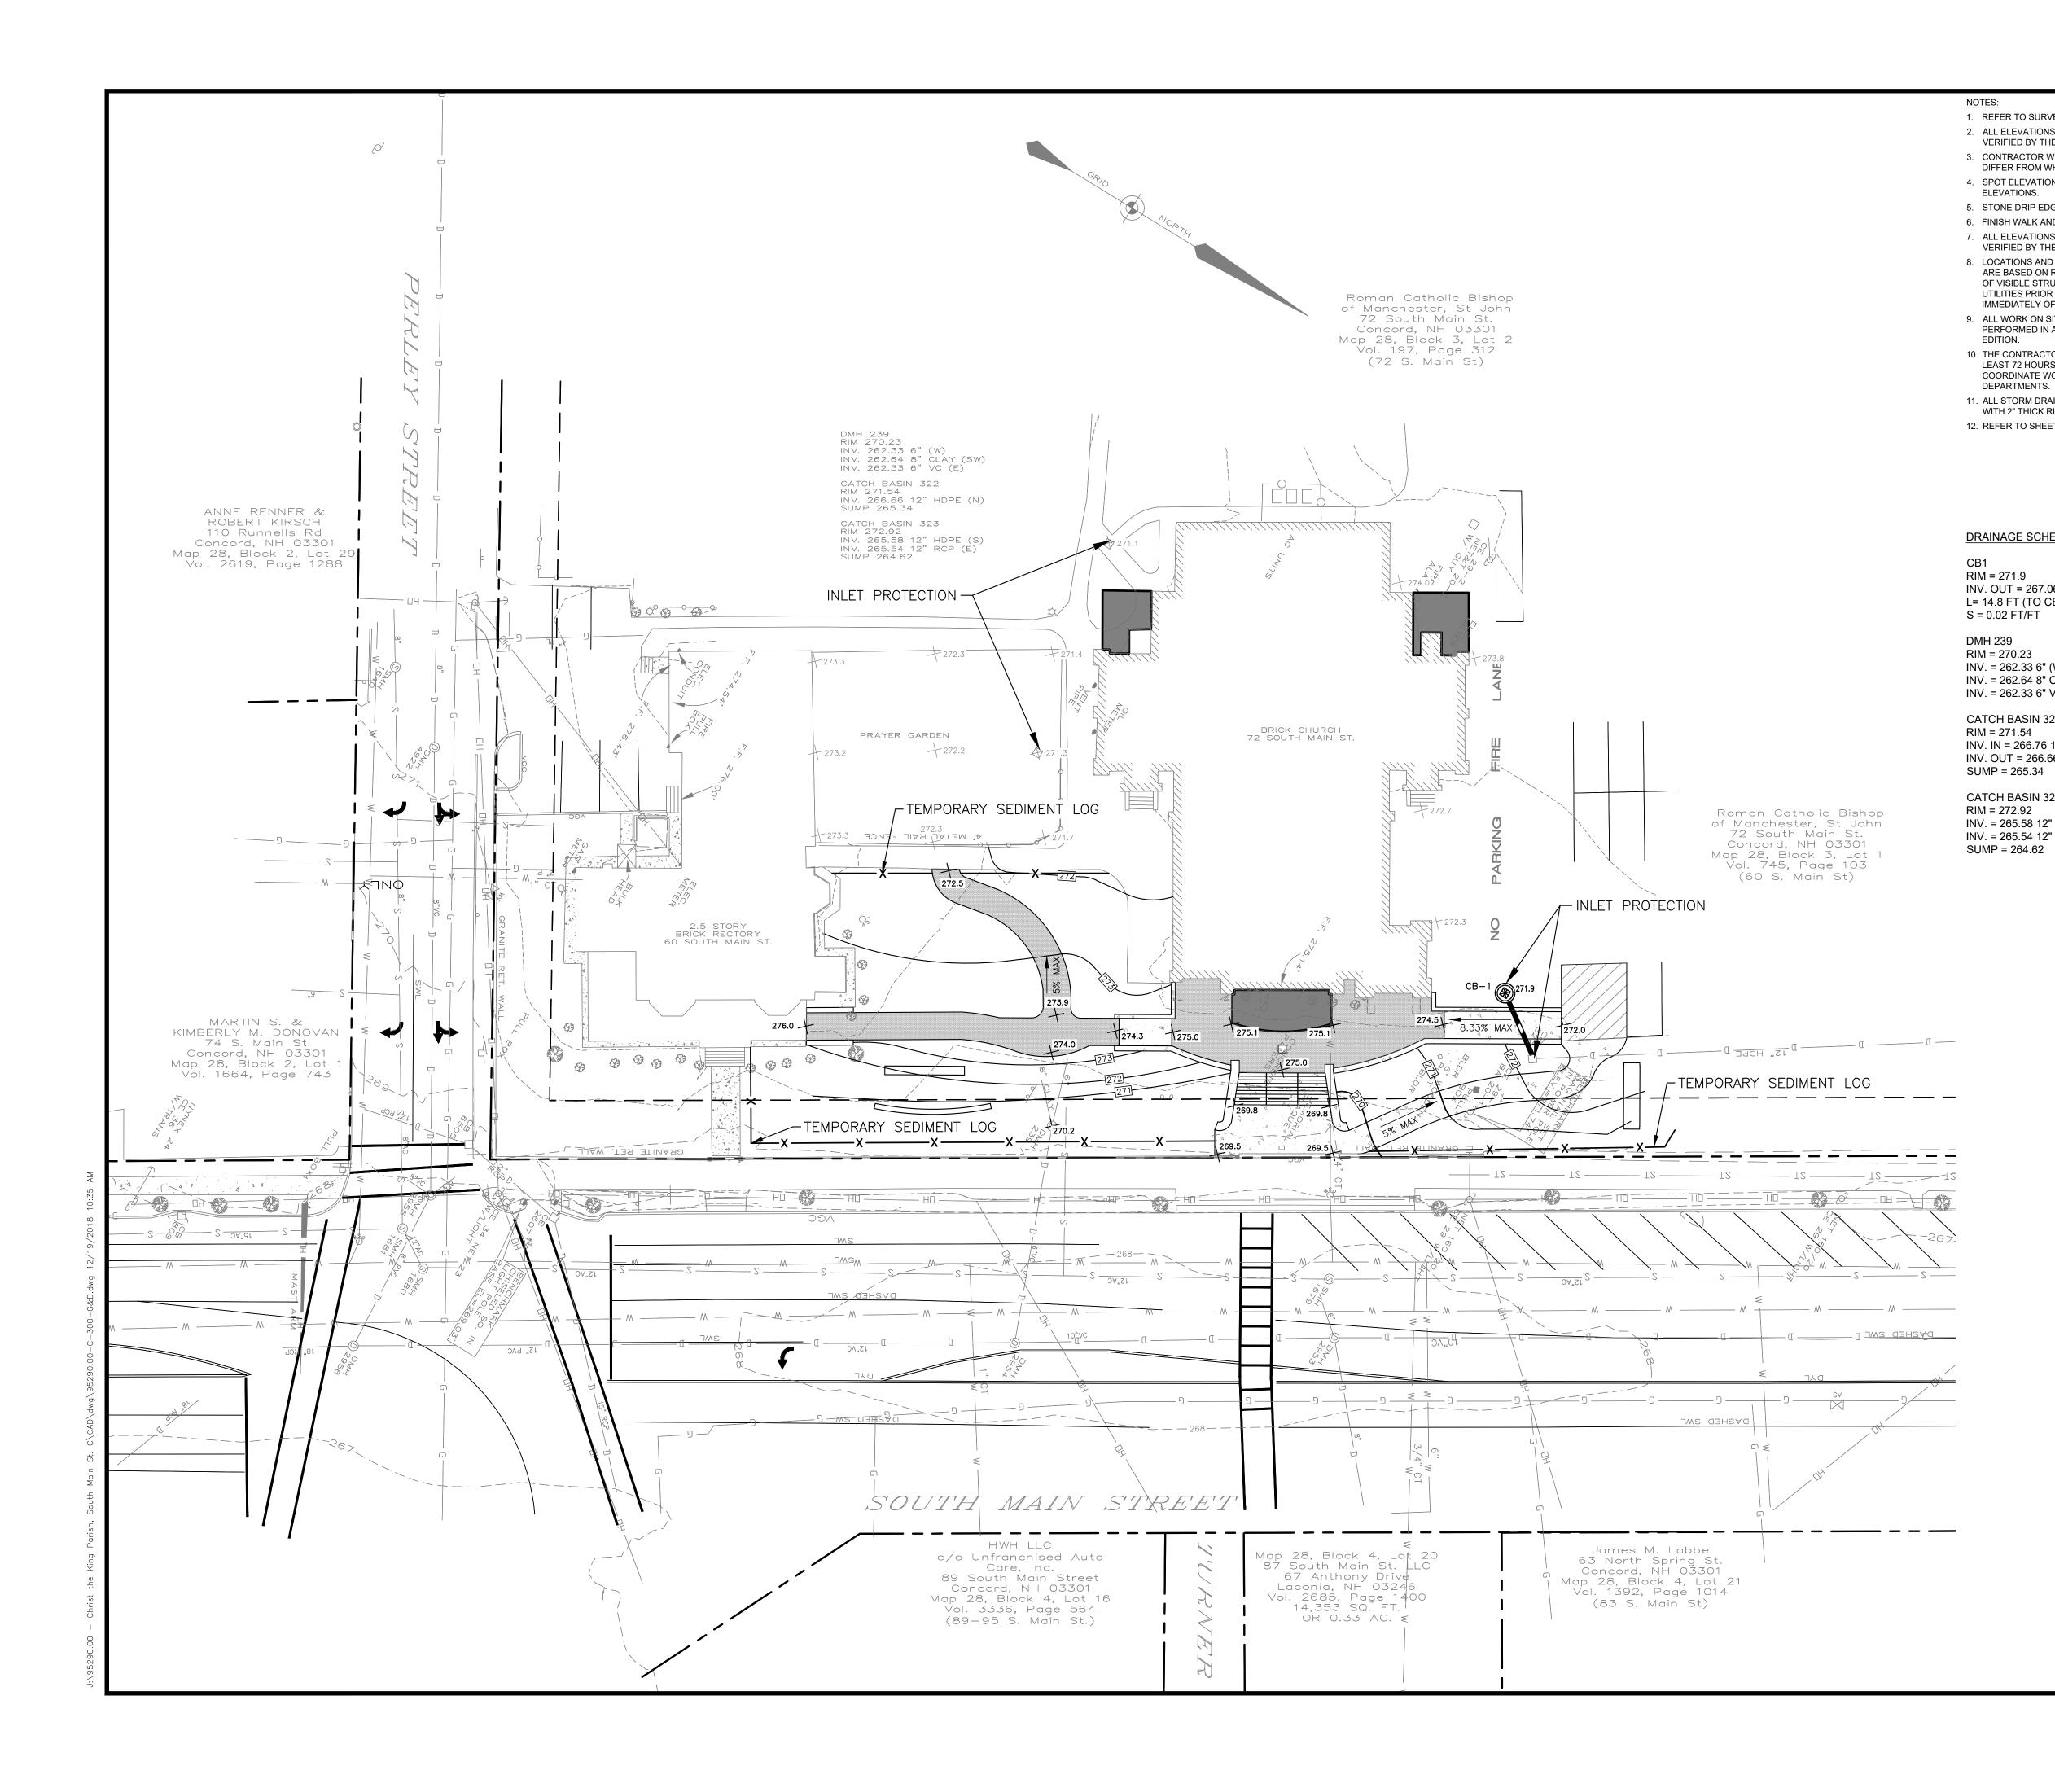

PLANS TITLED "EXISTING CONDITIONS PLAT PREPARED FOR CHRIST THE KING PARISH", DATED DECEMBER 2018, PROVIDED TO NOBIS GROUP. BY RICHARD D.

FROM WHAT IS SHOWN ON PLAN. 7. REFER TO SHEET G-1 FOR GENERAL NOTES AND LEGEND.

nobis

Nobis Group®

18 Chenell Drive

Concord, NH 03301 T(603) 224-4182

www.nobis-group.com

CONCORD, NEW HAMPSHIRE

BISHOP OF MANCHESTER, 153 ASH ST, MANCHESTER,

DRAWN BY: JTR CHECKED BY: JCN CAD DRAWING FILE: 95290.00-C-200-SITE.dwg

SHEET TITLE

SITE PLAN

SHEET  $\frown$ 

BARTLETT & ASSOCIATES, LLC.

PLAN REFERENCES:

10' TOTAL NEW IMPERVIOUS AREA = 1920 SF TOTAL NEW BUILDING AREA = 447 SF

| VEYOR'S PLAN FOR BASE PLAN REFERENCES AND ADDITIONAL NOTES.<br>IS SHOWN ARE IN REFERENCE TO THE SURVEY PLAN AND MUST<br>HE GENERAL CONTRACTOR PRIOR TO THE START OF CONSTRUCTION.<br>WILL NOTIFY OWNER & ENGINEER IMMEDIATELY IF SITE CONDITIONS<br>WHAT IS SHOWN ON PLAN.<br>DNS SHOWN AT BUILDING CORNERS ARE PROPOSED GROUND<br>DGE PIPING WILL BE CONNECTED TO THE CLOSED DRAINAGE SYSTEM.<br>ND CURB ELEVATIONS WILL BE 6" ABOVE FINISH PAVEMENT.<br>IS SHOWN ARE IN REFERENCE TO THE BENCHMARK AND MUST BE<br>HE GENERAL CONTRACTOR AT GROUNDBREAK.<br>D ELEVATIONS OF EXISTING UTILITIES ARE APPROXIMATE ONLY AND<br>RECORDS FROM THE UTILITY COMPANIES AND FIELD MEASUREMENTS<br>RUCTURES. THE CONTRACTOR IS RESPONSIBLE FOR LOCATING ALL<br>R TO CONSTRUCTION AND WILL NOTIFY ENGINEER AND OWNER |     | Not<br>18 C<br>Conco<br>T(60                                    | bis Group®<br>henell Drive<br>ord, NH 03301<br>3) 224-4182<br>obis-group.com               |                                      |
|-----------------------------------------------------------------------------------------------------------------------------------------------------------------------------------------------------------------------------------------------------------------------------------------------------------------------------------------------------------------------------------------------------------------------------------------------------------------------------------------------------------------------------------------------------------------------------------------------------------------------------------------------------------------------------------------------------------------------------------------------------------------------------------------------------------|-----|-----------------------------------------------------------------|--------------------------------------------------------------------------------------------|--------------------------------------|
| OF ANY CONFLICTS.<br>SITE, ALL UTILITY WORK AND ALL WORK WITH CITY R.O.W. WILL BE<br>ACCORDANCE WITH THE CITY OF CONCORD SPECIFICATIONS, LATEST<br>FOR IS RESPONSIBLE FOR CONTACTING DIG SAFE (1-888-DIG-SAFE) AT<br>RS PRIOR TO THE COMMENCEMENT OF WORK. THE CONTRACTOR WILL<br>VORK WITH THE CITY FIRE, POLICE, AND COMMUNITY DEVELOPMENT<br>AIN PIPING WITH LESS THAN 3.0 FEET OF COVER WILL BE OVERLAID<br>RIGID INSULATION FOR THE FULL WIDTH OF PIPE TRENCH.<br>ET G-1 FOR GENERAL NOTES AND LEGEND.                                                                                                                                                                                                                                                                                               |     | The PROPERSIES                                                  | JOHN 12<br>CHRIS<br>NADEAU<br>No. 9294<br>CENSED                                           | В                                    |
| I <u>EDULE</u><br>06 12" HDPE (E)<br>CB2)                                                                                                                                                                                                                                                                                                                                                                                                                                                                                                                                                                                                                                                                                                                                                                 |     |                                                                 | ISSUED<br>FOR<br>FRUCTION                                                                  | ١                                    |
| (W)<br>CLAY (SW)<br>VC (E)                                                                                                                                                                                                                                                                                                                                                                                                                                                                                                                                                                                                                                                                                                                                                                                |     |                                                                 |                                                                                            |                                      |
| 22<br>12" HDPE (W) - CORE NEW HOLE OR REPLACE STRUCTURE<br>66 12" HDPE (N)<br>23                                                                                                                                                                                                                                                                                                                                                                                                                                                                                                                                                                                                                                                                                                                          | С   | HRIST                                                           | THE KI                                                                                     | NG                                   |
| " HDPE (S)<br>" RCP (E)                                                                                                                                                                                                                                                                                                                                                                                                                                                                                                                                                                                                                                                                                                                                                                                   |     | 2 SOUTH<br>ICORD, N<br>NER: RC<br>SHOP OF<br>CORPOR<br>S ASH ST | ARISH<br>MAIN STRI<br>NEW HAMP<br>OMAN CATH<br>MANCHES<br>ATION SOL<br>MANCHES<br>AMPSHIRE | SHIR<br>HOLIC<br>TER,<br>LE,<br>STER |
|                                                                                                                                                                                                                                                                                                                                                                                                                                                                                                                                                                                                                                                                                                                                                                                                           | NO. | DATE                                                            | DESCRIP                                                                                    | TION                                 |
|                                                                                                                                                                                                                                                                                                                                                                                                                                                                                                                                                                                                                                                                                                                                                                                                           | (   |                                                                 | 20'                                                                                        | 40'                                  |