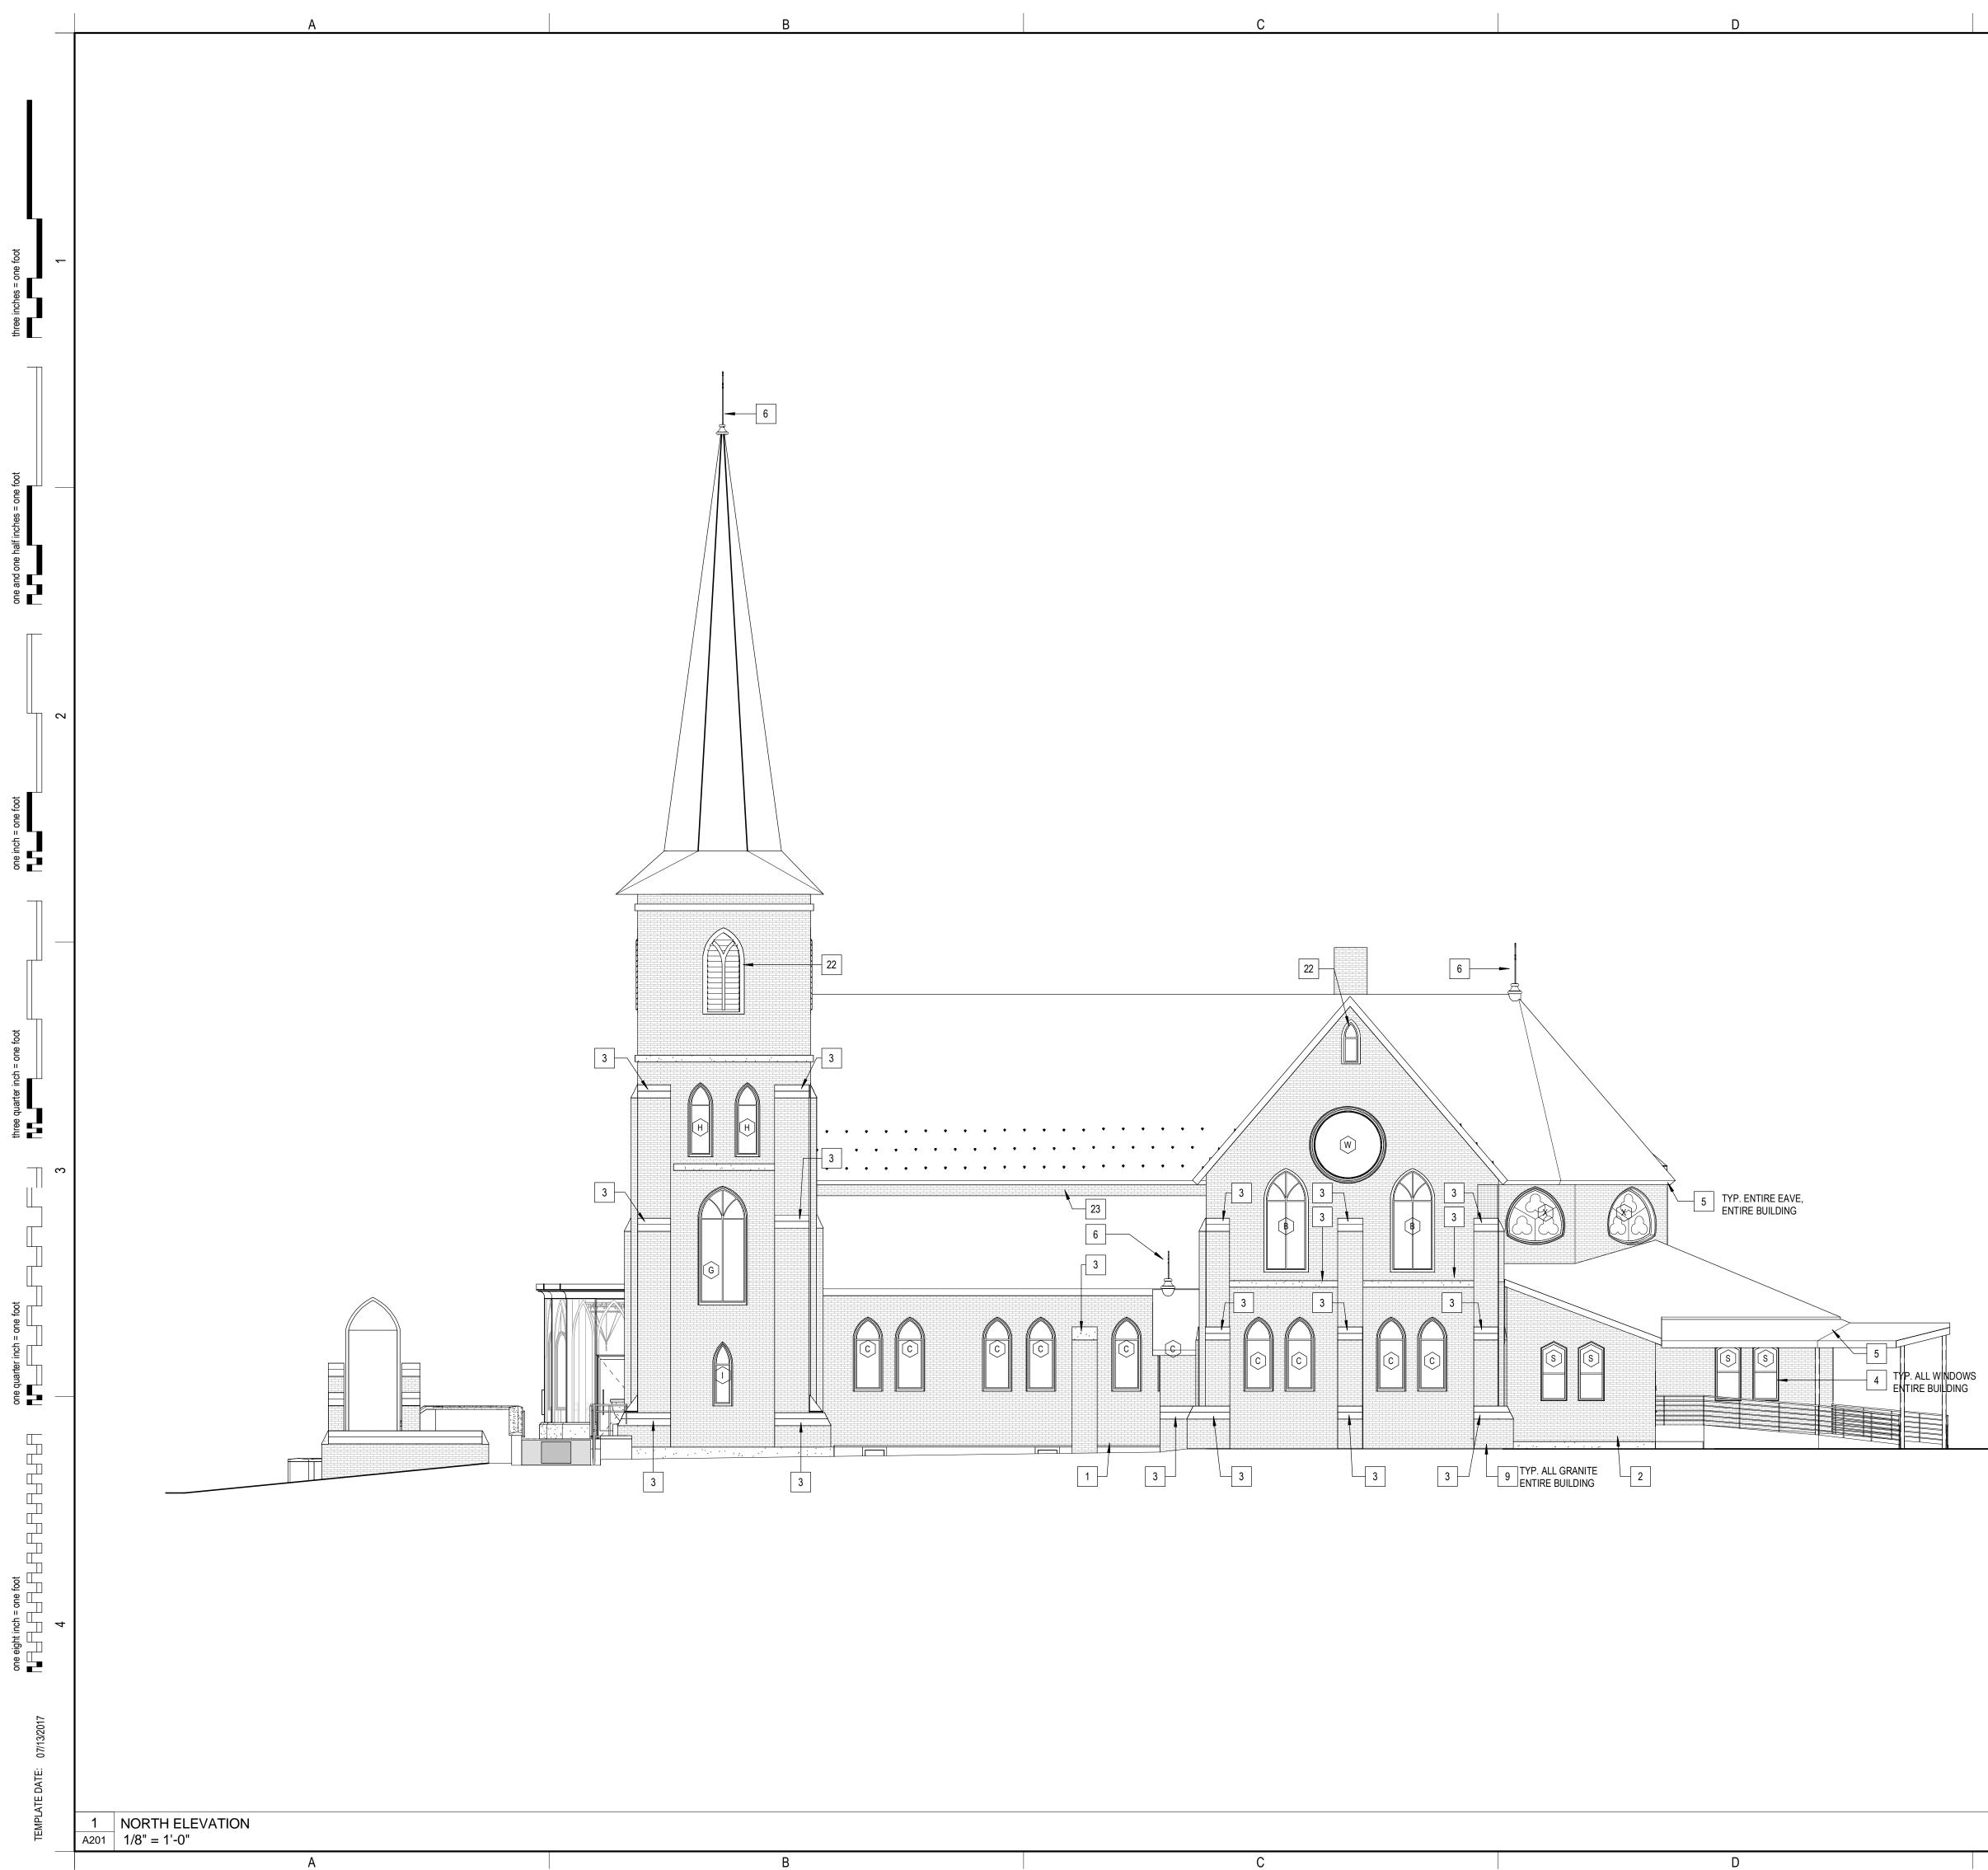

| E GENERAL ELEVATION NOTES                                                                                                                                                                                                                                                                                                                                                                                                                                                                                                                                                                                                                                                                                                                                                                                                                                                                                                                                                                                                                                                                                  |                                                                                                                                                                                                                                                                                                                              |
|------------------------------------------------------------------------------------------------------------------------------------------------------------------------------------------------------------------------------------------------------------------------------------------------------------------------------------------------------------------------------------------------------------------------------------------------------------------------------------------------------------------------------------------------------------------------------------------------------------------------------------------------------------------------------------------------------------------------------------------------------------------------------------------------------------------------------------------------------------------------------------------------------------------------------------------------------------------------------------------------------------------------------------------------------------------------------------------------------------|------------------------------------------------------------------------------------------------------------------------------------------------------------------------------------------------------------------------------------------------------------------------------------------------------------------------------|
| 1. REFER TO MECH DWGS FOR LOCATIONS OF<br>LOUVERS AND VENTS. CONFIRM FINAL POSITION<br>WITH ARCHITECT PRIOR TO ORDERING.                                                                                                                                                                                                                                                                                                                                                                                                                                                                                                                                                                                                                                                                                                                                                                                                                                                                                                                                                                                   | WA                                                                                                                                                                                                                                                                                                                           |
| ELEVATION LEGEND         CJ       CONTROL JOINT                                                                                                                                                                                                                                                                                                                                                                                                                                                                                                                                                                                                                                                                                                                                                                                                                                                                                                                                                                                                                                                            | WARRENSTREET<br>ARCHITECTS<br>27 Warren Street Concord NH 03301<br>T 603.225.0640 F 603.225.0621 www.warrenstreet.coop                                                                                                                                                                                                       |
|                                                                                                                                                                                                                                                                                                                                                                                                                                                                                                                                                                                                                                                                                                                                                                                                                                                                                                                                                                                                                                                                                                            | 153 ASH STREET<br>MANCHESTER, NH 03104                                                                                                                                                                                                                                                                                       |
| I       EXISTING BRICK, REPOINT AS REQUIRED.         I       EXISTING BRICK, REPOINT AS REQUIRED.         I       BRICK VENEER, MATCH EXISTING BRICK, MATCH EXISTING MORTAR         I       SCRAPE EXISTING CAST IRON ACCENT PIECES, PRIME AND PAINT COLOR TO BE SELECTED.         I       SCRAPE EXISTING WOOD WINDOW TRIM, PRIME AND PAINT COLOR TO BE SELECTED.         I       SCRAPE EXISTING WOOD EAVE TRIM, PRIME AND PAINT COLOR TO BE SELECTED.         I       SCRAPE EXISTING WOOD EAVE TRIM, PRIME AND PAINT COLOR TO BE SELECTED.         I       SCRAPE EXISTING WOOD EAVE TRIM, PRIME AND PAINT COLOR TO BE SELECTED.         I       SCRAPE EXISTING WOOD EAVE TRIM, PRIME AND PAINT COLOR TO BE SELECTED.         I       SCRAPE EXISTING WOOD EAVE TRIM, PRIME AND PAINT COLOR TO BE SELECTED.         I       SCRAPE EXISTING WOOD DORS,                                                                                                                                                                                                                                                | 210 NORTH STATE STREET<br>CONCORD, NH 03301                                                                                                                                                                                                                                                                                  |
| <ul> <li>PRIME AND PAINT COLOR TO BE SELECTED.</li> <li>8 FIRE DEPARTMENT CONNECTION</li> <li>9 EXISTING GRANITE TO REMAIN</li> </ul>                                                                                                                                                                                                                                                                                                                                                                                                                                                                                                                                                                                                                                                                                                                                                                                                                                                                                                                                                                      | 8                                                                                                                                                                                                                                                                                                                            |
| <ul> <li>D. DIGHNO CONTECTOR NUMBER</li> <li>ELECTRICAL METER LOCATION</li> <li>11 WINDOW PROTECTION UNITS, COLOR<br/>TO BE SELECTED.</li> <li>12 FIRE DEPARTMENT KNOX BOX</li> <li>13 METAL GUARDRAILS TO BE PAINTED,<br/>COLOR TO BE SELECTED.</li> <li>14 EXISTING VENT PIPING, PAINT COLOR<br/>TO BE SELECTED.</li> <li>15 EXISTING EQUIPMENT, PAINT COLOR<br/>TO BE SELECTED.</li> <li>16 PROPOSED CURTAIN WALL SYSTEM</li> <li>17 ACCESSIBLE AUTO DOOR ACTIVATION<br/>PAD</li> <li>18 EXISTING VINYL PROTECTION SYSTEM<br/>TO REMAIN.</li> <li>19 RELOCATED STAINED GLASS WINDOW<br/>WITH NEW PROTECTION UNIT</li> <li>20 METAL DOOR AND FRAME, PRIME<br/>AND PAINT COLOR TO BE SELECTED.</li> <li>21 NEW STAINED GLASS WINDOW WITH<br/>PROTECTION UNIT.</li> <li>22 EXISTING LOUVER TO BE SCRAPED,<br/>PRIMED AND PAINTED, COLOR TO BE<br/>SELECTED.</li> <li>23 EXISTING WALL SLATE TO REMAIN</li> <li>24 EXISTING RAMP, ROOF, PLASTIC<br/>WALLS TO REMAIN.</li> <li>25 EXISTING CHIMNEY TO REMAIN.</li> <li>26 LINE OF NEW FLASHING, MINIMIUM<br/>HEIGHT OF 8"</li> <li>27</li> <li>28</li> </ul> | PLAN KEY:<br>PROJECT TITLE / ADDRESS:<br>CHRIST THE KING PARISH I<br>72 SOUTH MAIN STREET<br>CONCORD, NH 03301<br>SCALE: AS NOTED DWN BY: LT<br>JOB #: 3418 CHK BY: JH<br>PRINT DATE: 12/19/2018 2:04:36 PM<br>ISSUE DATE:<br>PROGRESS SET<br>NOT FOR CONSTRUCTION                                                           |
|                                                                                                                                                                                                                                                                                                                                                                                                                                                                                                                                                                                                                                                                                                                                                                                                                                                                                                                                                                                                                                                                                                            | EXTERIOR<br>ELEVATION-NORTH                                                                                                                                                                                                                                                                                                  |
|                                                                                                                                                                                                                                                                                                                                                                                                                                                                                                                                                                                                                                                                                                                                                                                                                                                                                                                                                                                                                                                                                                            | SHEET NUMBER: 10 OF 16 ARCHITECTURAL<br>THE DRAWING AND ITS CONTENT IS THE INTELLECTUAL PROPERTY OF WARRENSTREET<br>ARCHITECTS INC. WITH THE SOLE INTENT TO BUILD THE PROJECT TITLED ABOVE AT ONE<br>LOCATION NOTED HEREIN. THE USE OF THE CONTENT FOR ANY OTHER PURPOSE IS<br>PROHIBITED AND PROTECTED UNDER COPYRIGHT LAW. |
| <br>E                                                                                                                                                                                                                                                                                                                                                                                                                                                                                                                                                                                                                                                                                                                                                                                                                                                                                                                                                                                                                                                                                                      | Copyright Warrenstreet Architects Inc. © 1990 - 2018                                                                                                                                                                                                                                                                         |