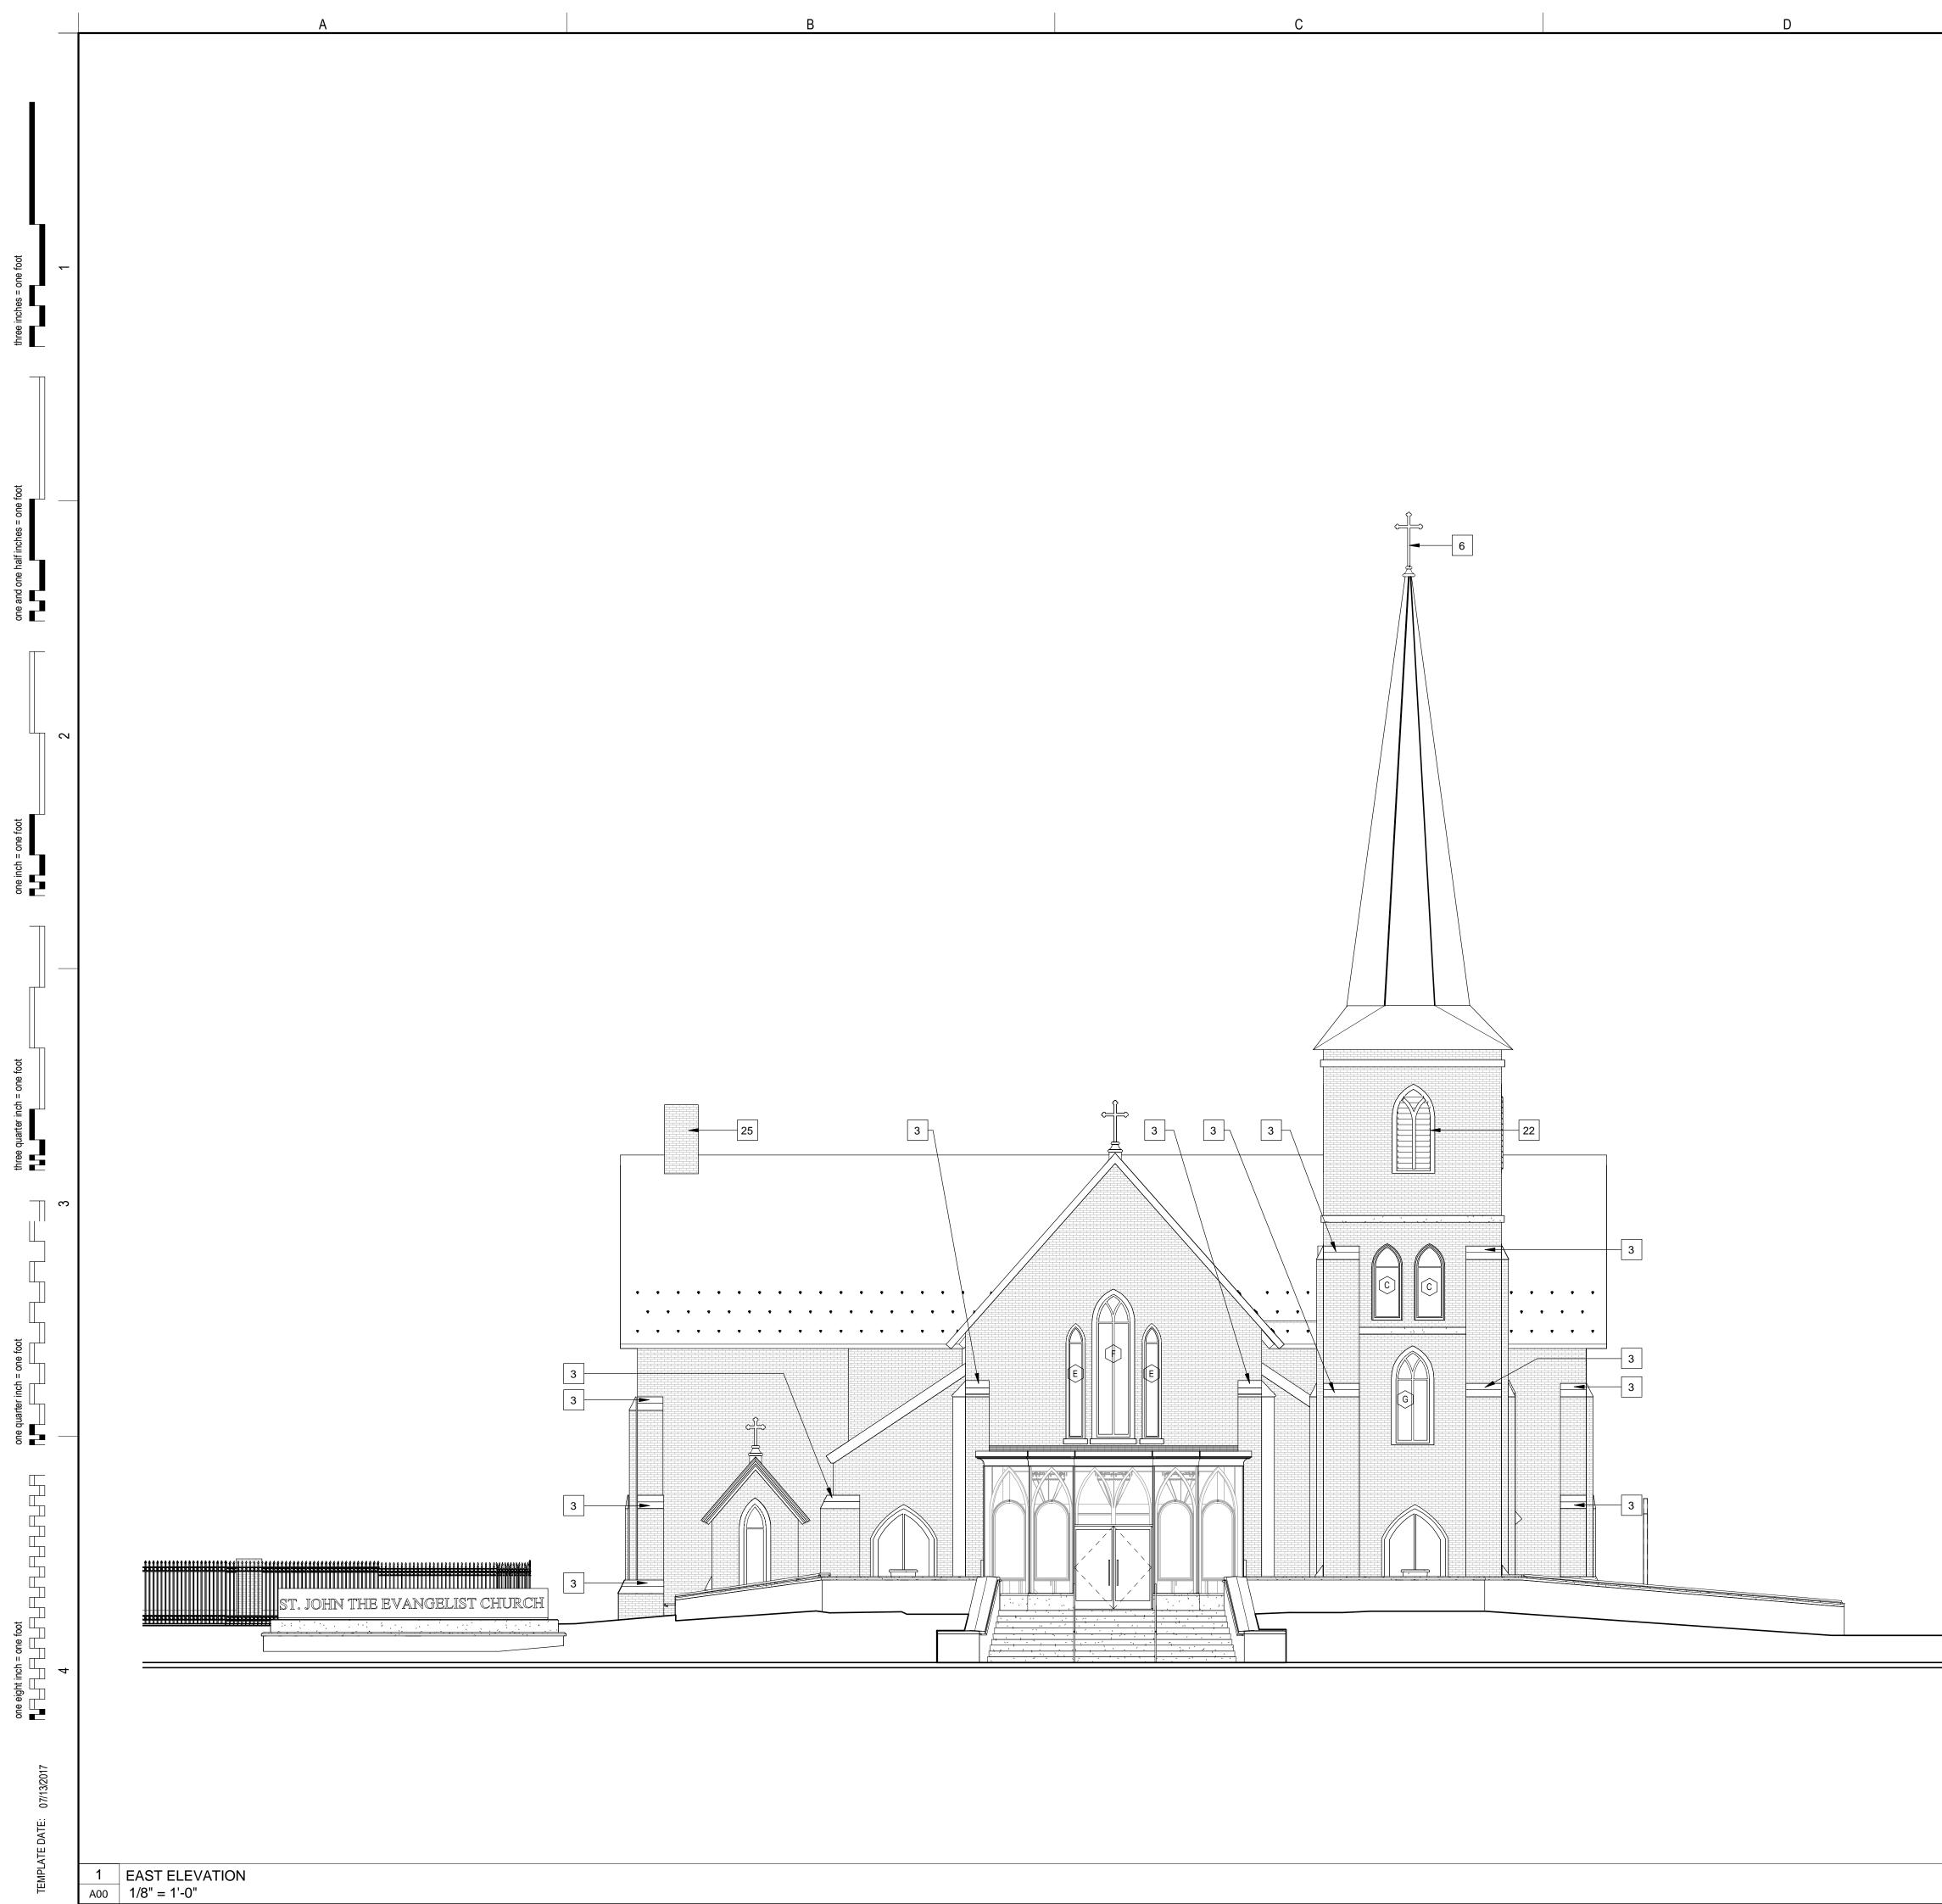

В

А

С

| GENERAL ELEVATION NOTES                                                                                                  |                                                                                                                                                                                                                                                                                      |
|--------------------------------------------------------------------------------------------------------------------------|--------------------------------------------------------------------------------------------------------------------------------------------------------------------------------------------------------------------------------------------------------------------------------------|
| 1. REFER TO MECH DWGS FOR LOCATIONS OF<br>LOUVERS AND VENTS. CONFIRM FINAL POSITION<br>WITH ARCHITECT PRIOR TO ORDERING. |                                                                                                                                                                                                                                                                                      |
|                                                                                                                          | WARRENSTREET                                                                                                                                                                                                                                                                         |
| ELEVATION     LEGEND       CJ     CONTROL JOINT                                                                          | ARCHITECTS<br>27 Warren Street Concord NH 03301<br>T 603.225.0640 F 603.225.0621 www.warrenstreet.coop                                                                                                                                                                               |
|                                                                                                                          |                                                                                                                                                                                                                                                                                      |
|                                                                                                                          | 153 ASH STREET<br>MANCHESTER, NH 03104                                                                                                                                                                                                                                               |
| ELEVATION KEY NOTES                                                                                                      | 210 NORTH STATE STREET                                                                                                                                                                                                                                                               |
| 1 EXISTING BRICK, REPOINT AS REQUIRED.                                                                                   | CONCORD, NH 03301                                                                                                                                                                                                                                                                    |
| 2 BRICK VENEER, MATCH EXISTING BRICK,<br>MATCH EXISTING MORTAR                                                           |                                                                                                                                                                                                                                                                                      |
| 3 SCRAPE EXISTING CAST IRON<br>ACCENT PIECES, PRIME AND PAINT                                                            |                                                                                                                                                                                                                                                                                      |
| COLOR TO BE SELECTED.<br>4 SCRAPE EXISTING WOOD WINDOW<br>TRIM, PRIME AND PAINT COLOR TO BE                              |                                                                                                                                                                                                                                                                                      |
| SELECTED.<br>5 SCRAPE EXISTING WOOD EAVE TRIM,<br>PRIME AND PAINT COLOR TO BE                                            |                                                                                                                                                                                                                                                                                      |
| 6 GOLD GILDING EXISTING CROSS                                                                                            |                                                                                                                                                                                                                                                                                      |
| 7 SCRAPE EXISTING WOOD DOORS,<br>PRIME AND PAINT COLOR TO BE                                                             |                                                                                                                                                                                                                                                                                      |
| 8     FIRE DEPARTMENT CONNECTION                                                                                         |                                                                                                                                                                                                                                                                                      |
| 9 EXISTING GRANITE TO REMAIN                                                                                             | 0                                                                                                                                                                                                                                                                                    |
| 10 ELECTRICAL METER LOCATION                                                                                             | PLAN KEY:                                                                                                                                                                                                                                                                            |
| 11 WINDOW PROTECTION UNITS, COLOR<br>TO BE SELECTED.                                                                     | Ο                                                                                                                                                                                                                                                                                    |
| 12 FIRE DEPARTMENT KNOX BOX                                                                                              |                                                                                                                                                                                                                                                                                      |
| 13 METAL GUARDRAILS TO BE PAINTED,<br>COLOR TO BE SELECTED.                                                              |                                                                                                                                                                                                                                                                                      |
| 14 EXISTING VENT PIPING, PAINT COLOR<br>TO BE SELECTED.                                                                  |                                                                                                                                                                                                                                                                                      |
| 15 EXISTING EQUIPMENT, PAINT COLOR<br>TO BE SELECTED.<br>16 PROPOSED CURTAIN WALL SYSTEM                                 |                                                                                                                                                                                                                                                                                      |
| 17 ACCESSIBLE AUTO DOOR ACTIVATION                                                                                       | PROJECT TITLE / ADDRESS:                                                                                                                                                                                                                                                             |
| PAD           PAD           18         EXISTING VINYL PROTECTION SYSTEM                                                  | 72 SOUTH MAIN STREET<br>CONCORD, NH 03301                                                                                                                                                                                                                                            |
| TO REMAIN.<br>19 RELOCATED STAINED GLASS WINDOW<br>WITH NEW PROTECTION UNIT                                              |                                                                                                                                                                                                                                                                                      |
| 20 METAL DOOR AND FRAME, PRIME<br>AND PAINT COLOR TO BE SELECTED.                                                        | Ш                                                                                                                                                                                                                                                                                    |
| 21 NEW STAINED GLASS WINDOW WITH                                                                                         |                                                                                                                                                                                                                                                                                      |
| PROTECTION UNIT. 22 EXISTING LOUVER TO BE SCRAPED,                                                                       | C                                                                                                                                                                                                                                                                                    |
| PRIMED AND PAINTED, COLOR TO BE<br>SELECTED.                                                                             | 0                                                                                                                                                                                                                                                                                    |
| 23 EXISTING WALL SLATE TO REMAIN<br>24 EXISTING RAMP, ROOF, PLASTIC                                                      |                                                                                                                                                                                                                                                                                      |
| WALLS TO REMAIN.                                                                                                         |                                                                                                                                                                                                                                                                                      |
| 25 EXISTING CHIMNEY TO REMAIN.<br>26 LINE OF NEW FLASHING, MINIMIUM                                                      | SCALE: AS NOTED DWN BY: LT                                                                                                                                                                                                                                                           |
| HEIGHT OF 8"                                                                                                             | JOB #: 3418 CHK BY: JH                                                                                                                                                                                                                                                               |
| 28                                                                                                                       | PRINT DATE:         12/19/2018 2:04:35 PM           ISSUE DATE:         12/19/2018 2:04:35 PM                                                                                                                                                                                        |
| 29                                                                                                                       | PROGRESS SET                                                                                                                                                                                                                                                                         |
|                                                                                                                          | NOT FOR CONSTRUCTION                                                                                                                                                                                                                                                                 |
|                                                                                                                          | REVISION DATE COMMENTS                                                                                                                                                                                                                                                               |
|                                                                                                                          |                                                                                                                                                                                                                                                                                      |
|                                                                                                                          |                                                                                                                                                                                                                                                                                      |
|                                                                                                                          | EXTERIOR ELEVATION-EAST                                                                                                                                                                                                                                                              |
|                                                                                                                          |                                                                                                                                                                                                                                                                                      |
|                                                                                                                          |                                                                                                                                                                                                                                                                                      |
|                                                                                                                          | A200                                                                                                                                                                                                                                                                                 |
|                                                                                                                          | SHEET NUMBER: 9 OF 16 ARCHITECTURAL                                                                                                                                                                                                                                                  |
|                                                                                                                          | THE DRAWING AND ITS CONTENT IS THE INTELLECTUAL PROPERTY OF WARRENSTREET<br>ARCHITECTS INC. WITH THE SOLE INTENT TO BUILD THE PROJECT TITLED ABOVE AT ONE<br>LOCATION NOTED HEREIN. THE USE OF THE CONTENT FOR ANY OTHER PURPOSE IS<br>PROHIBITED AND PROTECTED UNDER COPYRIGHT LAW. |
| E                                                                                                                        | Copyright Warrenstreet Architects Inc. © 1990 - 2018                                                                                                                                                                                                                                 |