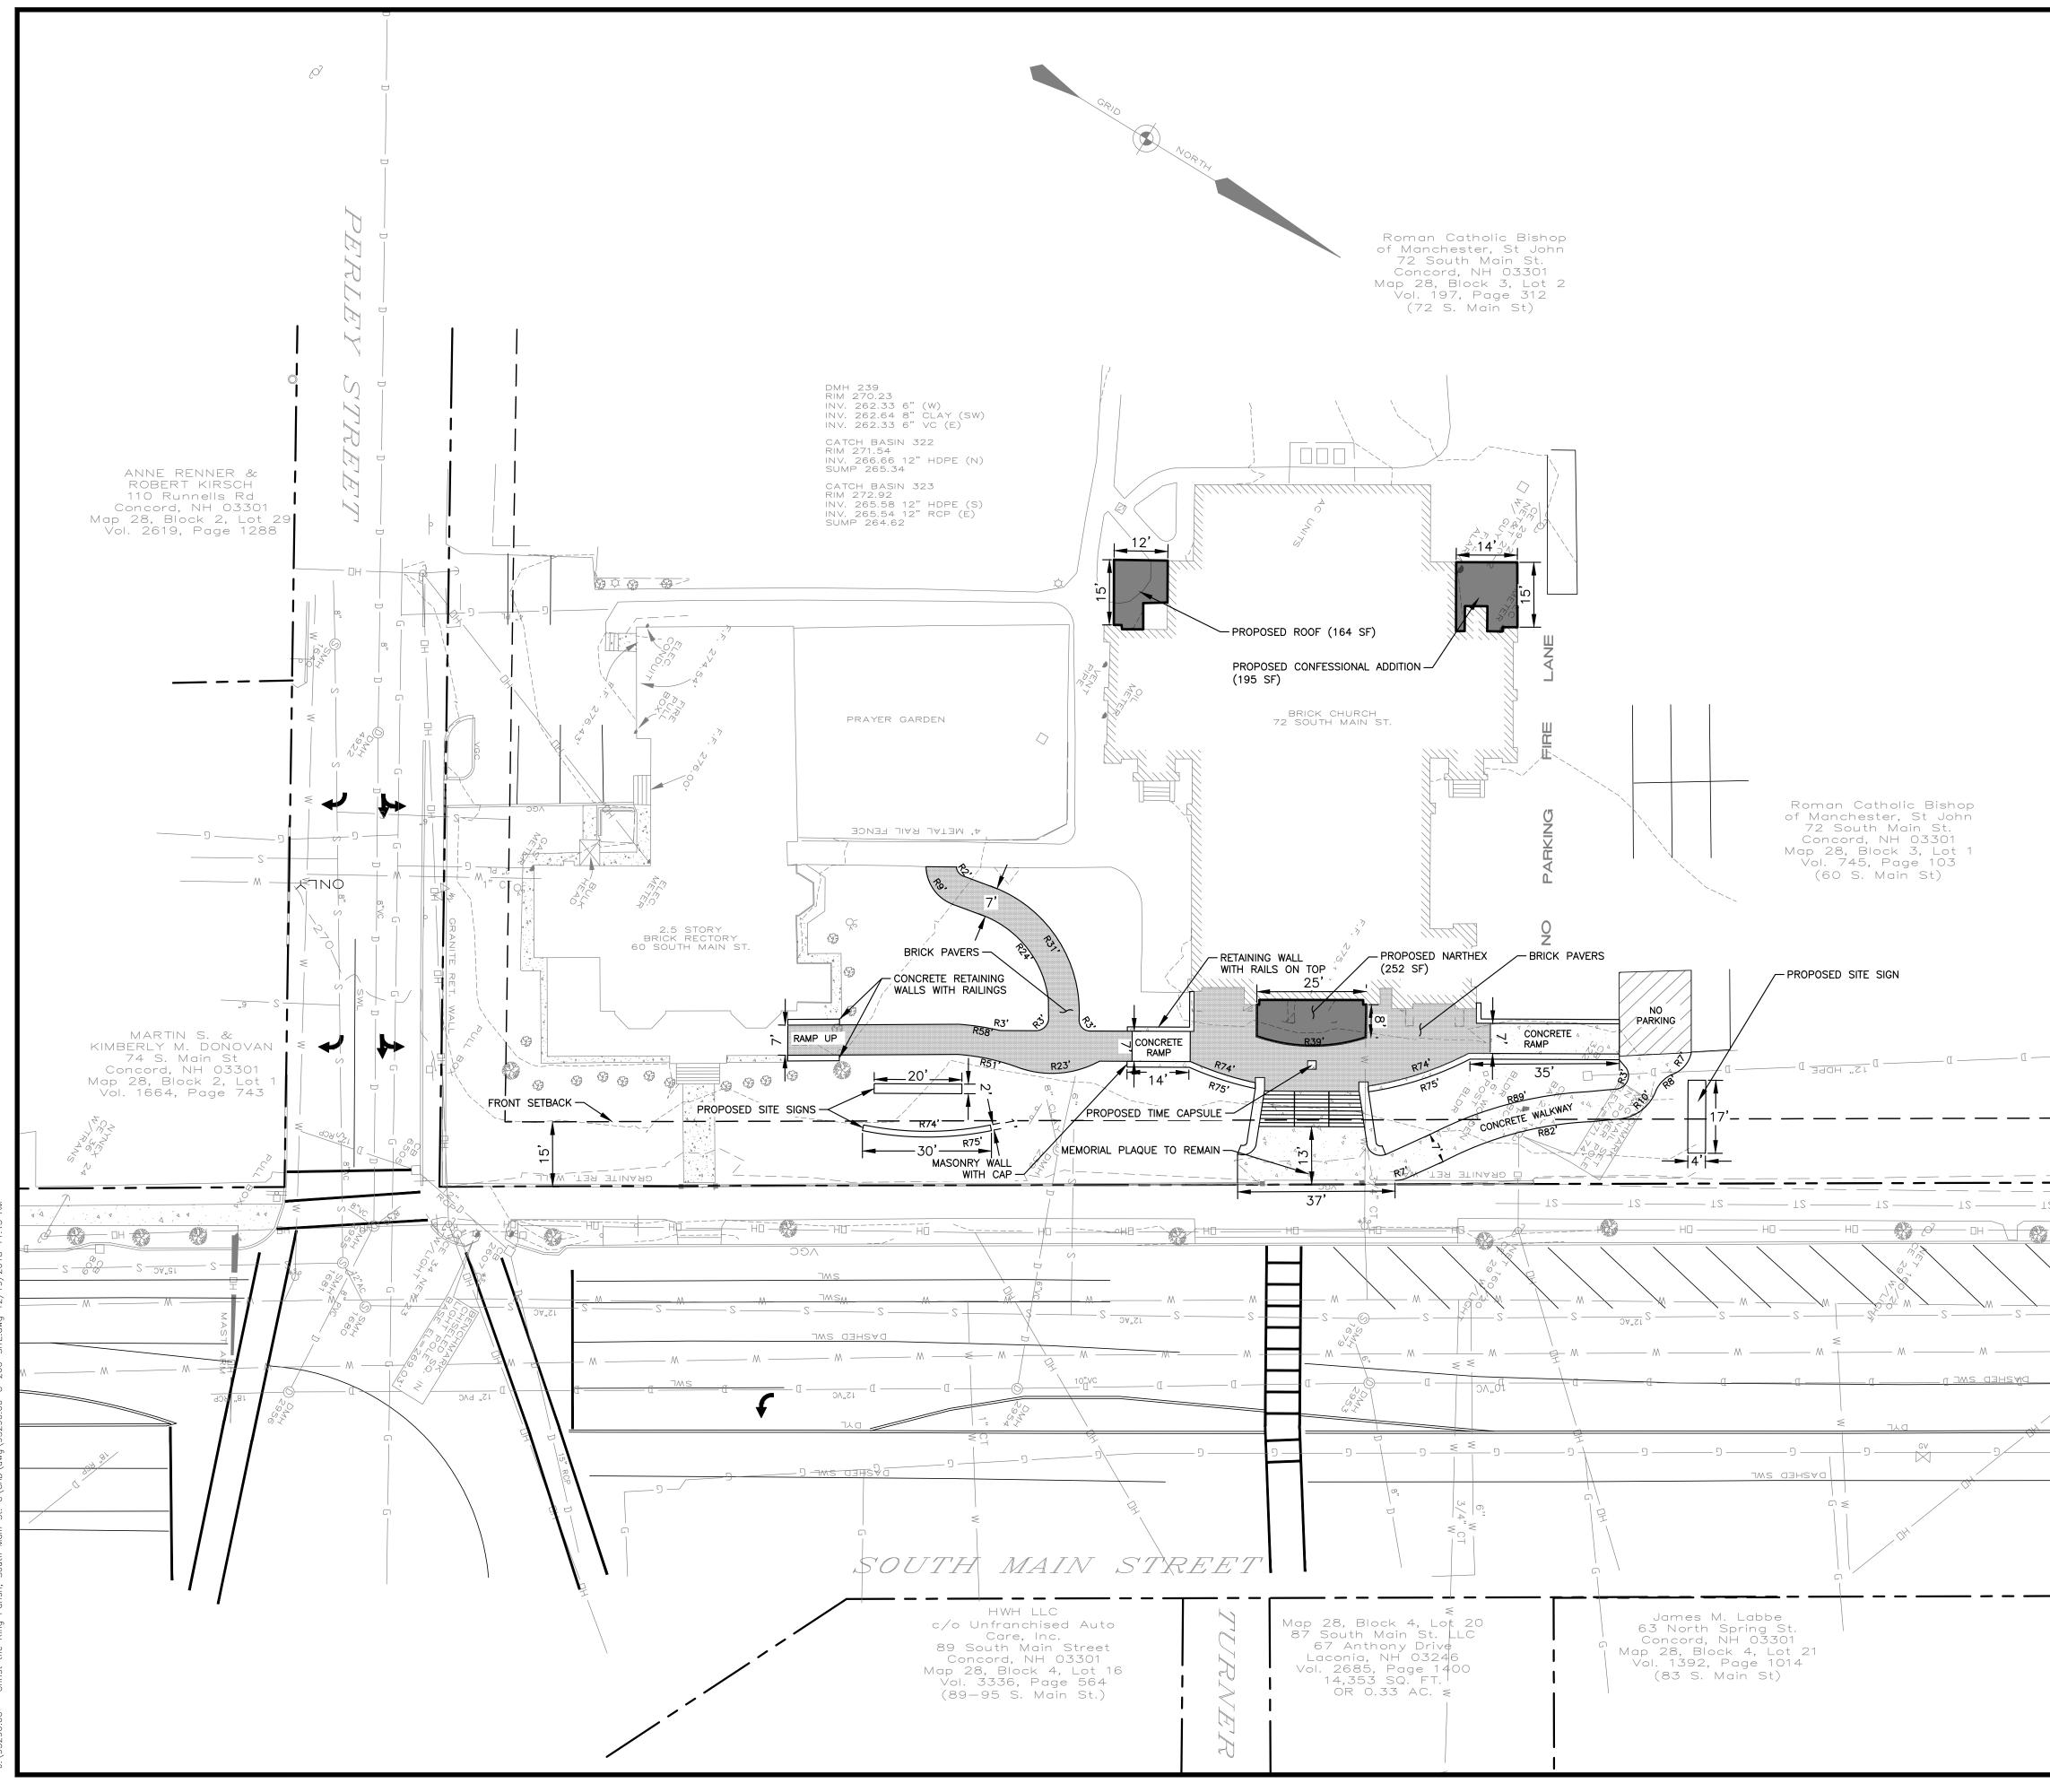

# ZONING ANALYSIS

TAX MAP/BLOCK/LOT: ADDRESS:

ZONING DISTRICT:

72 SOUTH MAIN STREET CONCORD, NEW HAMPSHIRE UT DISTRICT BUILDING SETBACKS REQUIRED<br/>FRONT YARDREQUIRED<br/>15'

MAP 28 /BLOCK 3 /LOT 1

SIDE YARD REAR YARD

10' TOTAL NEW IMPERVIOUS AREA = 1920 SF TOTAL NEW BUILDING AREA = 447 SF

| VEYOR'S PLAN FOR BASE PLAN REFERENCES AND ADDITIONAL NOTES.<br>IS SHOWN ARE IN REFERENCE TO THE SURVEY PLAN AND MUST<br>HE GENERAL CONTRACTOR PRIOR TO THE START OF CONSTRUCTION.<br>WILL NOTIFY OWNER & ENGINEER IMMEDIATELY IF SITE CONDITIONS<br>WHAT IS SHOWN ON PLAN.<br>DNS SHOWN AT BUILDING CORNERS ARE PROPOSED GROUND<br>DGE PIPING WILL BE CONNECTED TO THE CLOSED DRAINAGE SYSTEM.<br>ND CURB ELEVATIONS WILL BE 6" ABOVE FINISH PAVEMENT.<br>IS SHOWN ARE IN REFERENCE TO THE BENCHMARK AND MUST BE<br>HE GENERAL CONTRACTOR AT GROUNDBREAK.<br>D ELEVATIONS OF EXISTING UTILITIES ARE APPROXIMATE ONLY AND<br>RECORDS FROM THE UTILITY COMPANIES AND FIELD MEASUREMENTS<br>RUCTURES. THE CONTRACTOR IS RESPONSIBLE FOR LOCATING ALL<br>R TO CONSTRUCTION AND WILL NOTIFY ENGINEER AND OWNER |     | Not<br>18 C<br>Conco<br>T(60                                    | bis Group®<br>henell Drive<br>ord, NH 03301<br>3) 224-4182<br>obis-group.com               |                                      |
|-----------------------------------------------------------------------------------------------------------------------------------------------------------------------------------------------------------------------------------------------------------------------------------------------------------------------------------------------------------------------------------------------------------------------------------------------------------------------------------------------------------------------------------------------------------------------------------------------------------------------------------------------------------------------------------------------------------------------------------------------------------------------------------------------------------|-----|-----------------------------------------------------------------|--------------------------------------------------------------------------------------------|--------------------------------------|
| OF ANY CONFLICTS.<br>SITE, ALL UTILITY WORK AND ALL WORK WITH CITY R.O.W. WILL BE<br>ACCORDANCE WITH THE CITY OF CONCORD SPECIFICATIONS, LATEST<br>FOR IS RESPONSIBLE FOR CONTACTING DIG SAFE (1-888-DIG-SAFE) AT<br>RS PRIOR TO THE COMMENCEMENT OF WORK. THE CONTRACTOR WILL<br>VORK WITH THE CITY FIRE, POLICE, AND COMMUNITY DEVELOPMENT<br>AIN PIPING WITH LESS THAN 3.0 FEET OF COVER WILL BE OVERLAID<br>RIGID INSULATION FOR THE FULL WIDTH OF PIPE TRENCH.<br>ET G-1 FOR GENERAL NOTES AND LEGEND.                                                                                                                                                                                                                                                                                               |     | The PROPERSIES                                                  | JOHN 12<br>CHRIS<br>NADEAU<br>No. 9294<br>CENSED                                           | В                                    |
| I <u>EDULE</u><br>06 12" HDPE (E)<br>CB2)                                                                                                                                                                                                                                                                                                                                                                                                                                                                                                                                                                                                                                                                                                                                                                 |     |                                                                 | ISSUED<br>FOR<br>FRUCTION                                                                  | ١                                    |
| (W)<br>CLAY (SW)<br>VC (E)                                                                                                                                                                                                                                                                                                                                                                                                                                                                                                                                                                                                                                                                                                                                                                                |     |                                                                 |                                                                                            |                                      |
| 22<br>12" HDPE (W) - CORE NEW HOLE OR REPLACE STRUCTURE<br>66 12" HDPE (N)<br>23                                                                                                                                                                                                                                                                                                                                                                                                                                                                                                                                                                                                                                                                                                                          | С   | HRIST                                                           | THE KI                                                                                     | NG                                   |
| " HDPE (S)<br>" RCP (E)                                                                                                                                                                                                                                                                                                                                                                                                                                                                                                                                                                                                                                                                                                                                                                                   |     | 2 SOUTH<br>ICORD, N<br>NER: RC<br>SHOP OF<br>CORPOR<br>S ASH ST | ARISH<br>MAIN STRI<br>NEW HAMP<br>OMAN CATH<br>MANCHES<br>ATION SOL<br>MANCHES<br>AMPSHIRE | SHIR<br>HOLIC<br>TER,<br>LE,<br>STER |
|                                                                                                                                                                                                                                                                                                                                                                                                                                                                                                                                                                                                                                                                                                                                                                                                           | NO. | DATE                                                            | DESCRIP                                                                                    | TION                                 |
|                                                                                                                                                                                                                                                                                                                                                                                                                                                                                                                                                                                                                                                                                                                                                                                                           | (   |                                                                 | 20'                                                                                        | 40'                                  |