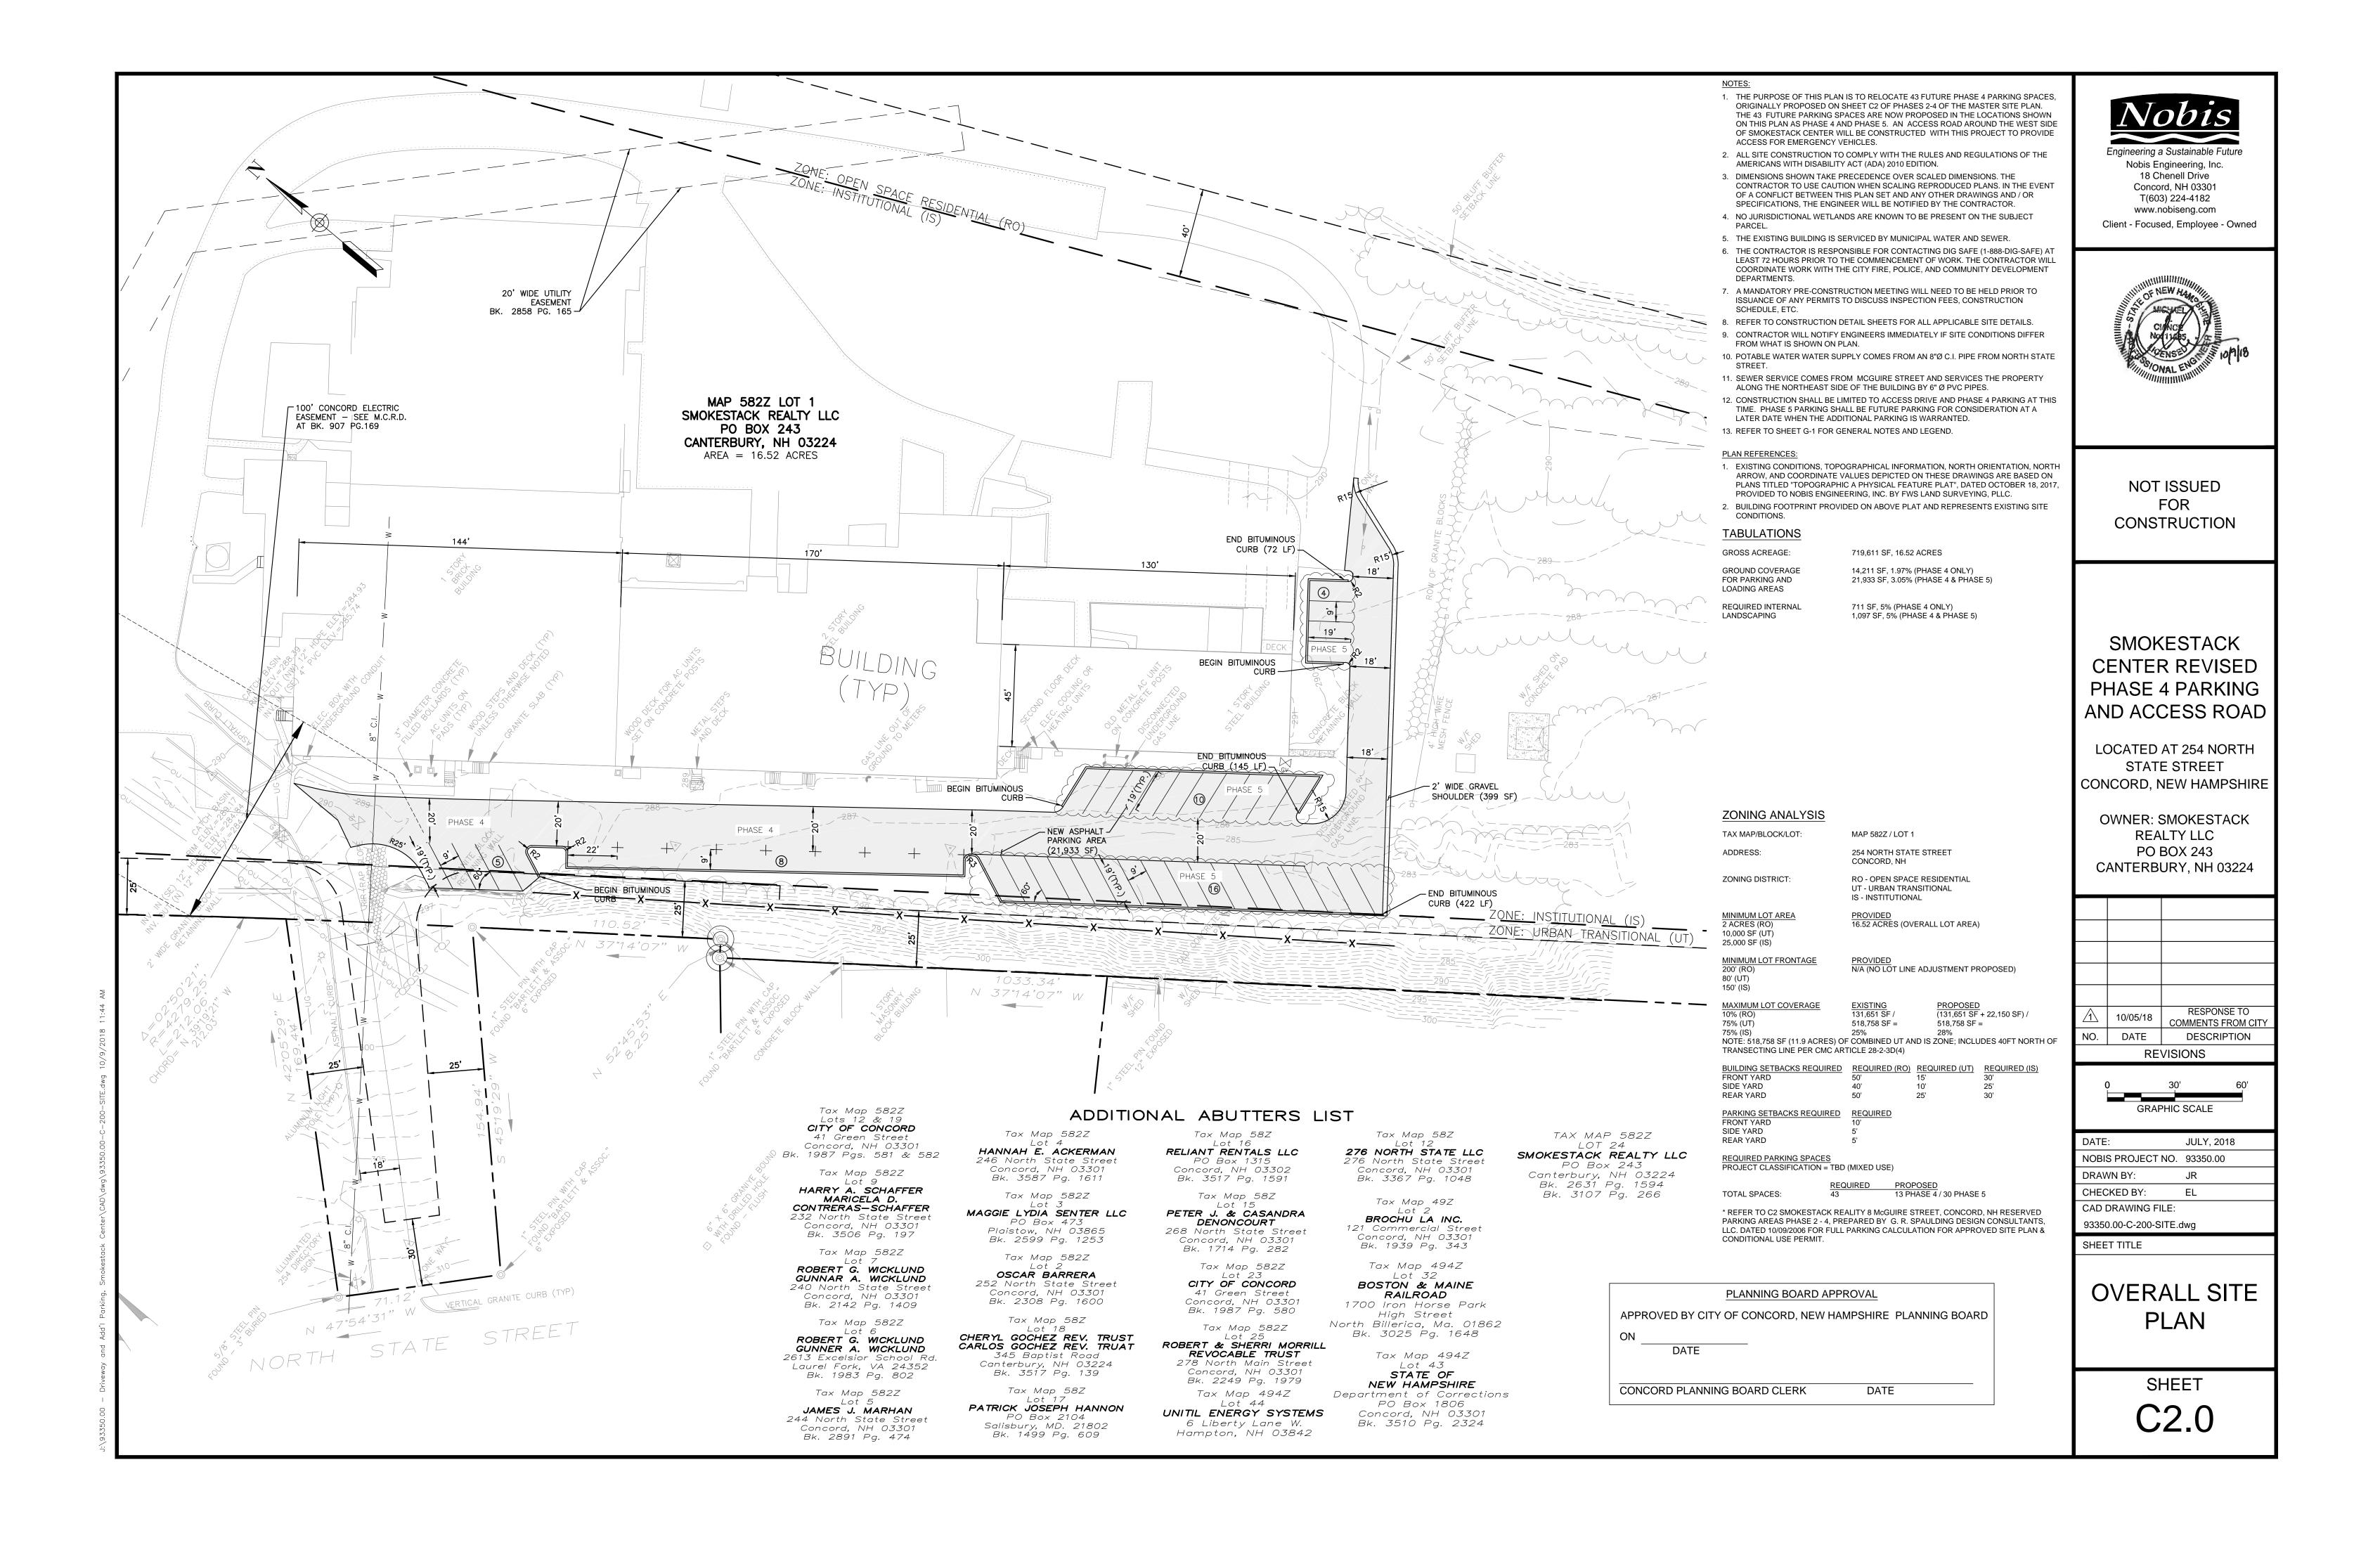

## REVISED PHASE 4 PARKING AND ACCESS ROAD SMOKESTACK CENTER

## 254 NORTH STATE STREET CONCORD, NH

JULY, 2018 REVISED OCTOBER 5, 2018

## SHEET INDEX

| CS   |    | COVER SHEET                       |
|------|----|-----------------------------------|
| G1.0 | 1  | GENERAL NOTES AND LEGEND          |
| S1.0 | 2  | EXISTING CONDITIONS PLAN          |
| S1.1 | 3  | EXISTING CONDITIONS PLAN          |
| C1.0 | 4  | DEMOLITION PLAN                   |
| C2.0 | 5  | OVERALL SITE PLAN                 |
| C2.1 | 6  | PHASE 4 SITE PLAN                 |
| C3.0 | 8  | OVERALL GRADING AND DRAINAGE PLA  |
| C3.1 | 9  | PHASE 4 GRADING AND DRAINAGE PLAN |
| C4.0 | 10 | CONSTRUCTION DETAILS              |
| C4.1 | 11 | CONSTRUCTION DETAILS              |
|      |    |                                   |

PLANNING BOARD APPROVAL

APPROVED BY CITY OF CONCORD, NEW HAMPSHIRE PLANNING BOARD

ON \_\_\_\_\_

DATE

CONCORD PLANNING BOARD CLERK DATE

.00 — Driveway and Add'l Parking, Smokestack Center\CAD\dwg\93350.00—C—001

NOBIS PROJECT NO. 93350.00

DATE: AUGUST 24, 2018 GRAPHIC SCALE PROJECT NO. 17-018 50 100 RECORDING NO: ( IN FEET )

REVISION

DATE

1 inch = 100 ft

56 BOYCE ROAD CANTERBURY, NH 03224

(603) 783 - 9924

BOUNDARY PLAT LAND OF