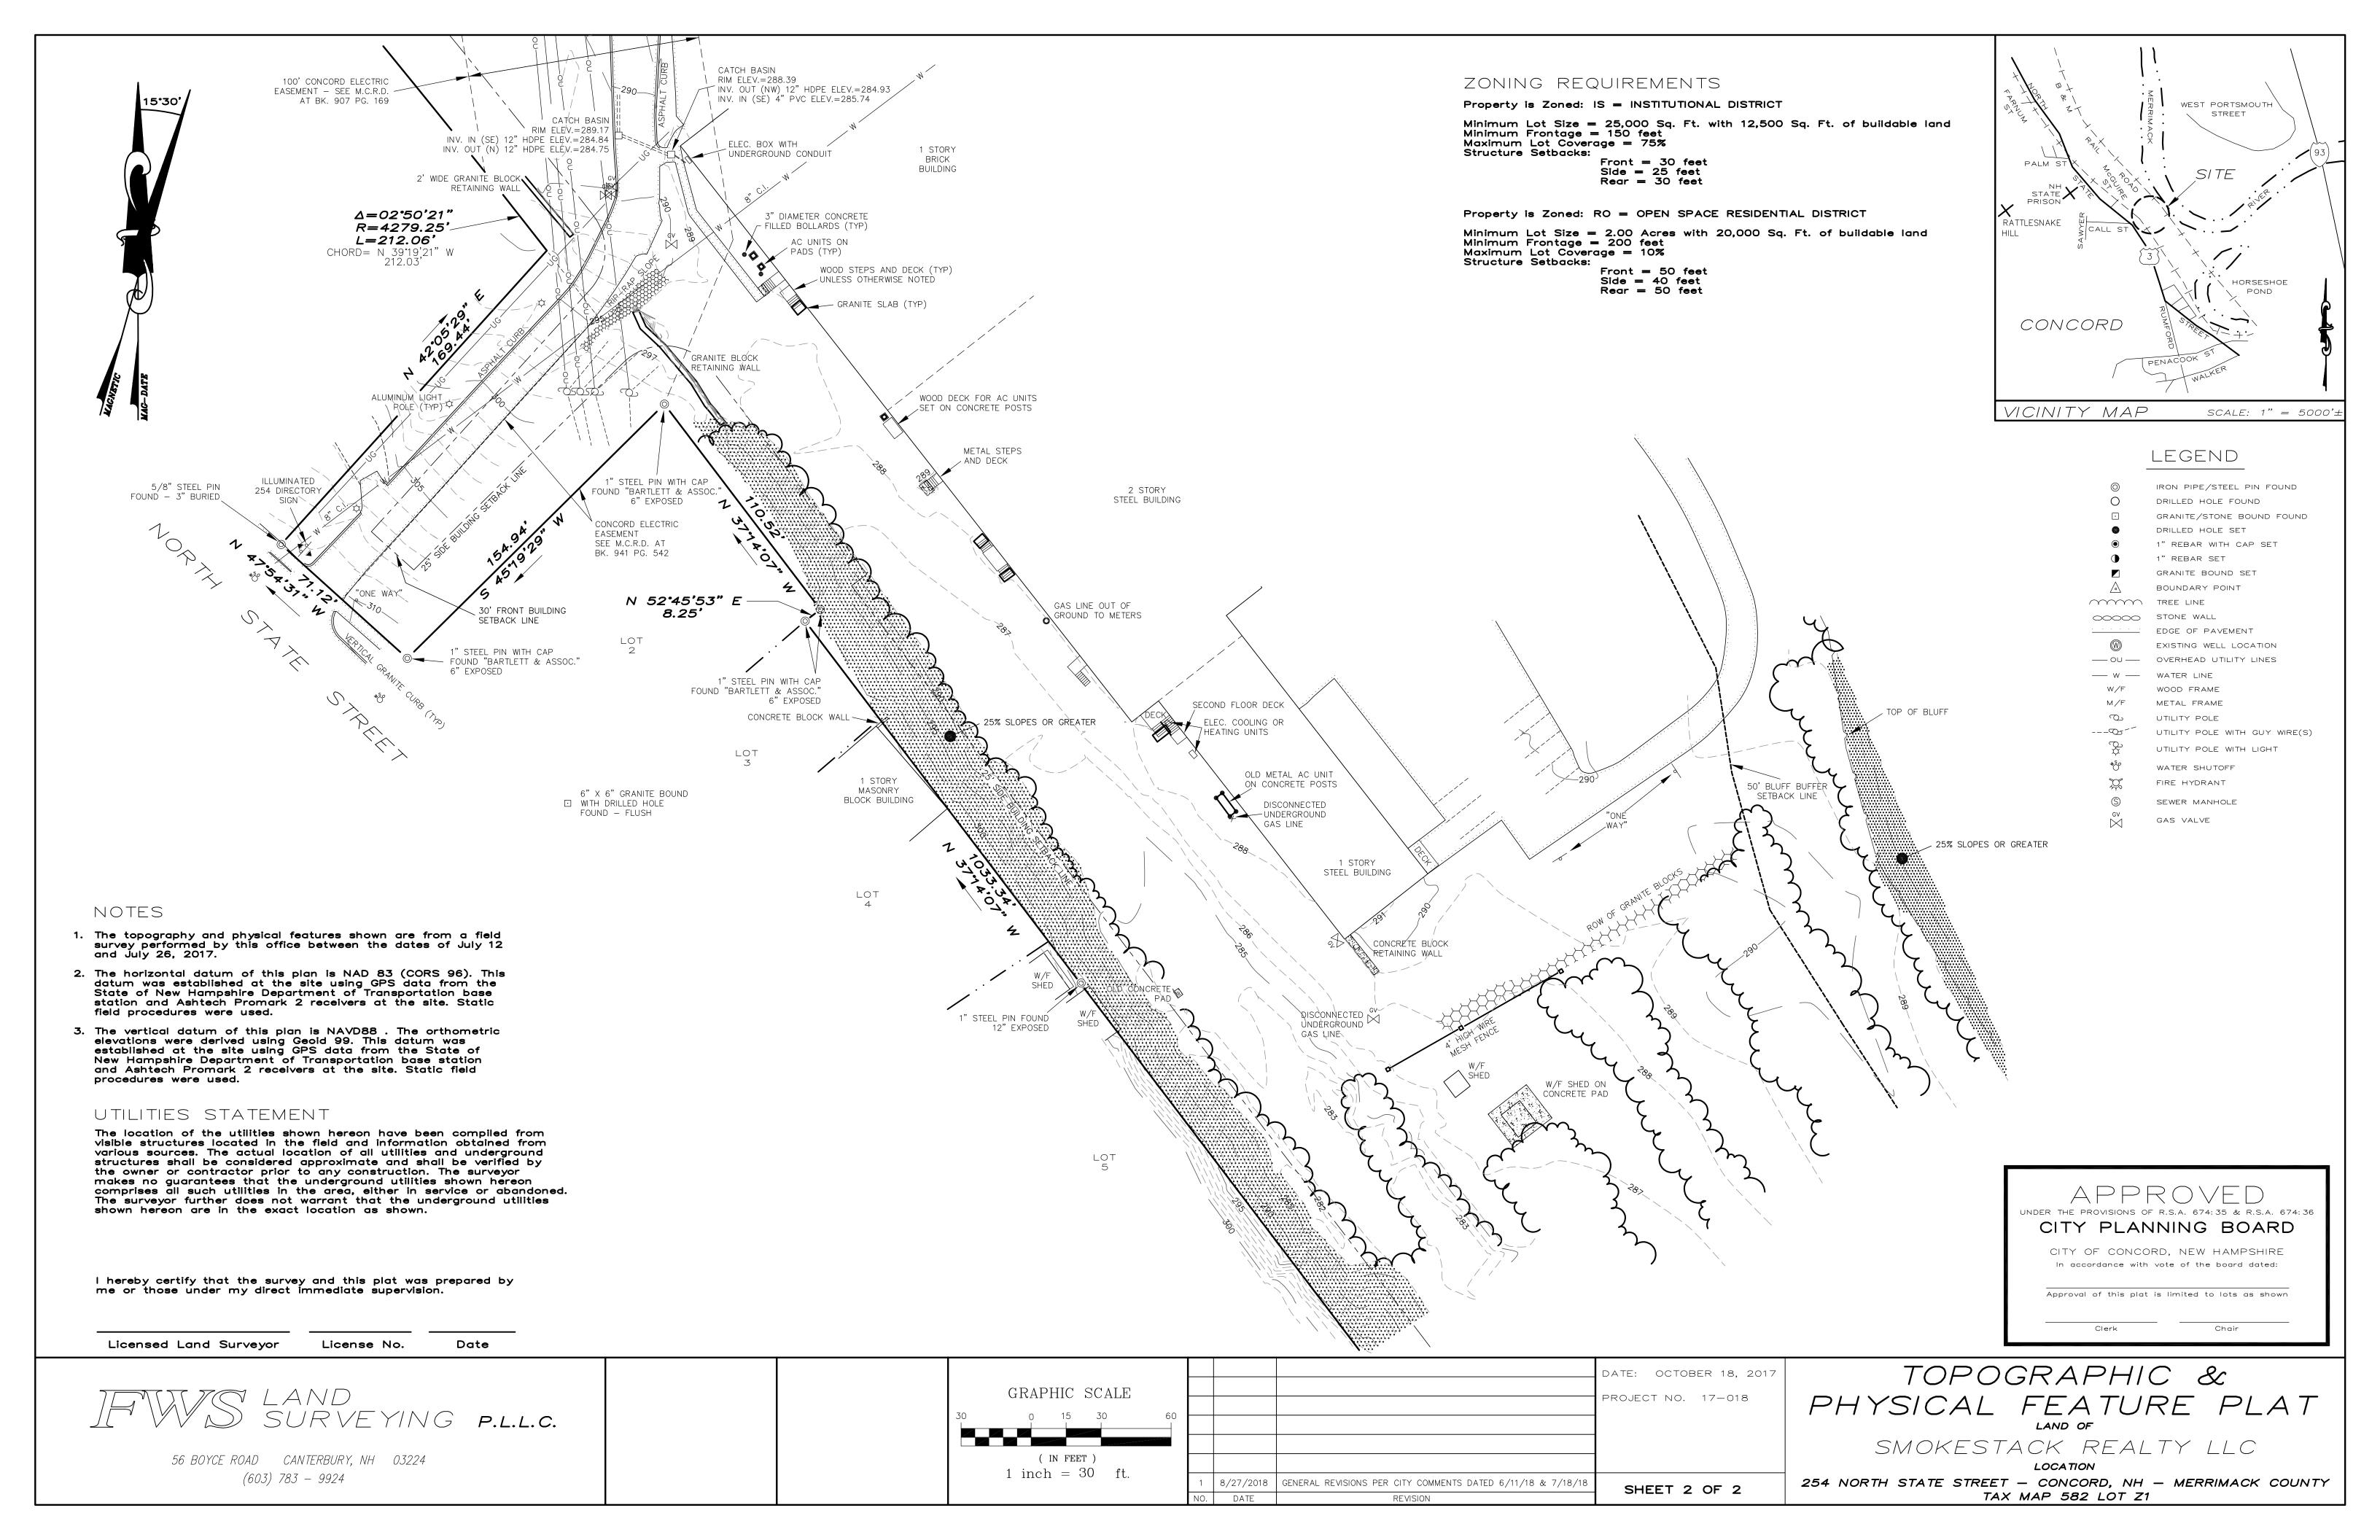

SMOKESTACK REALTY LLC

LOCATION

8 McGUIRE STREET - CONCORD, NH - MERRIMACK COUNTY TAX MAP 582Z LOT 1

SHEET 1 OF 2