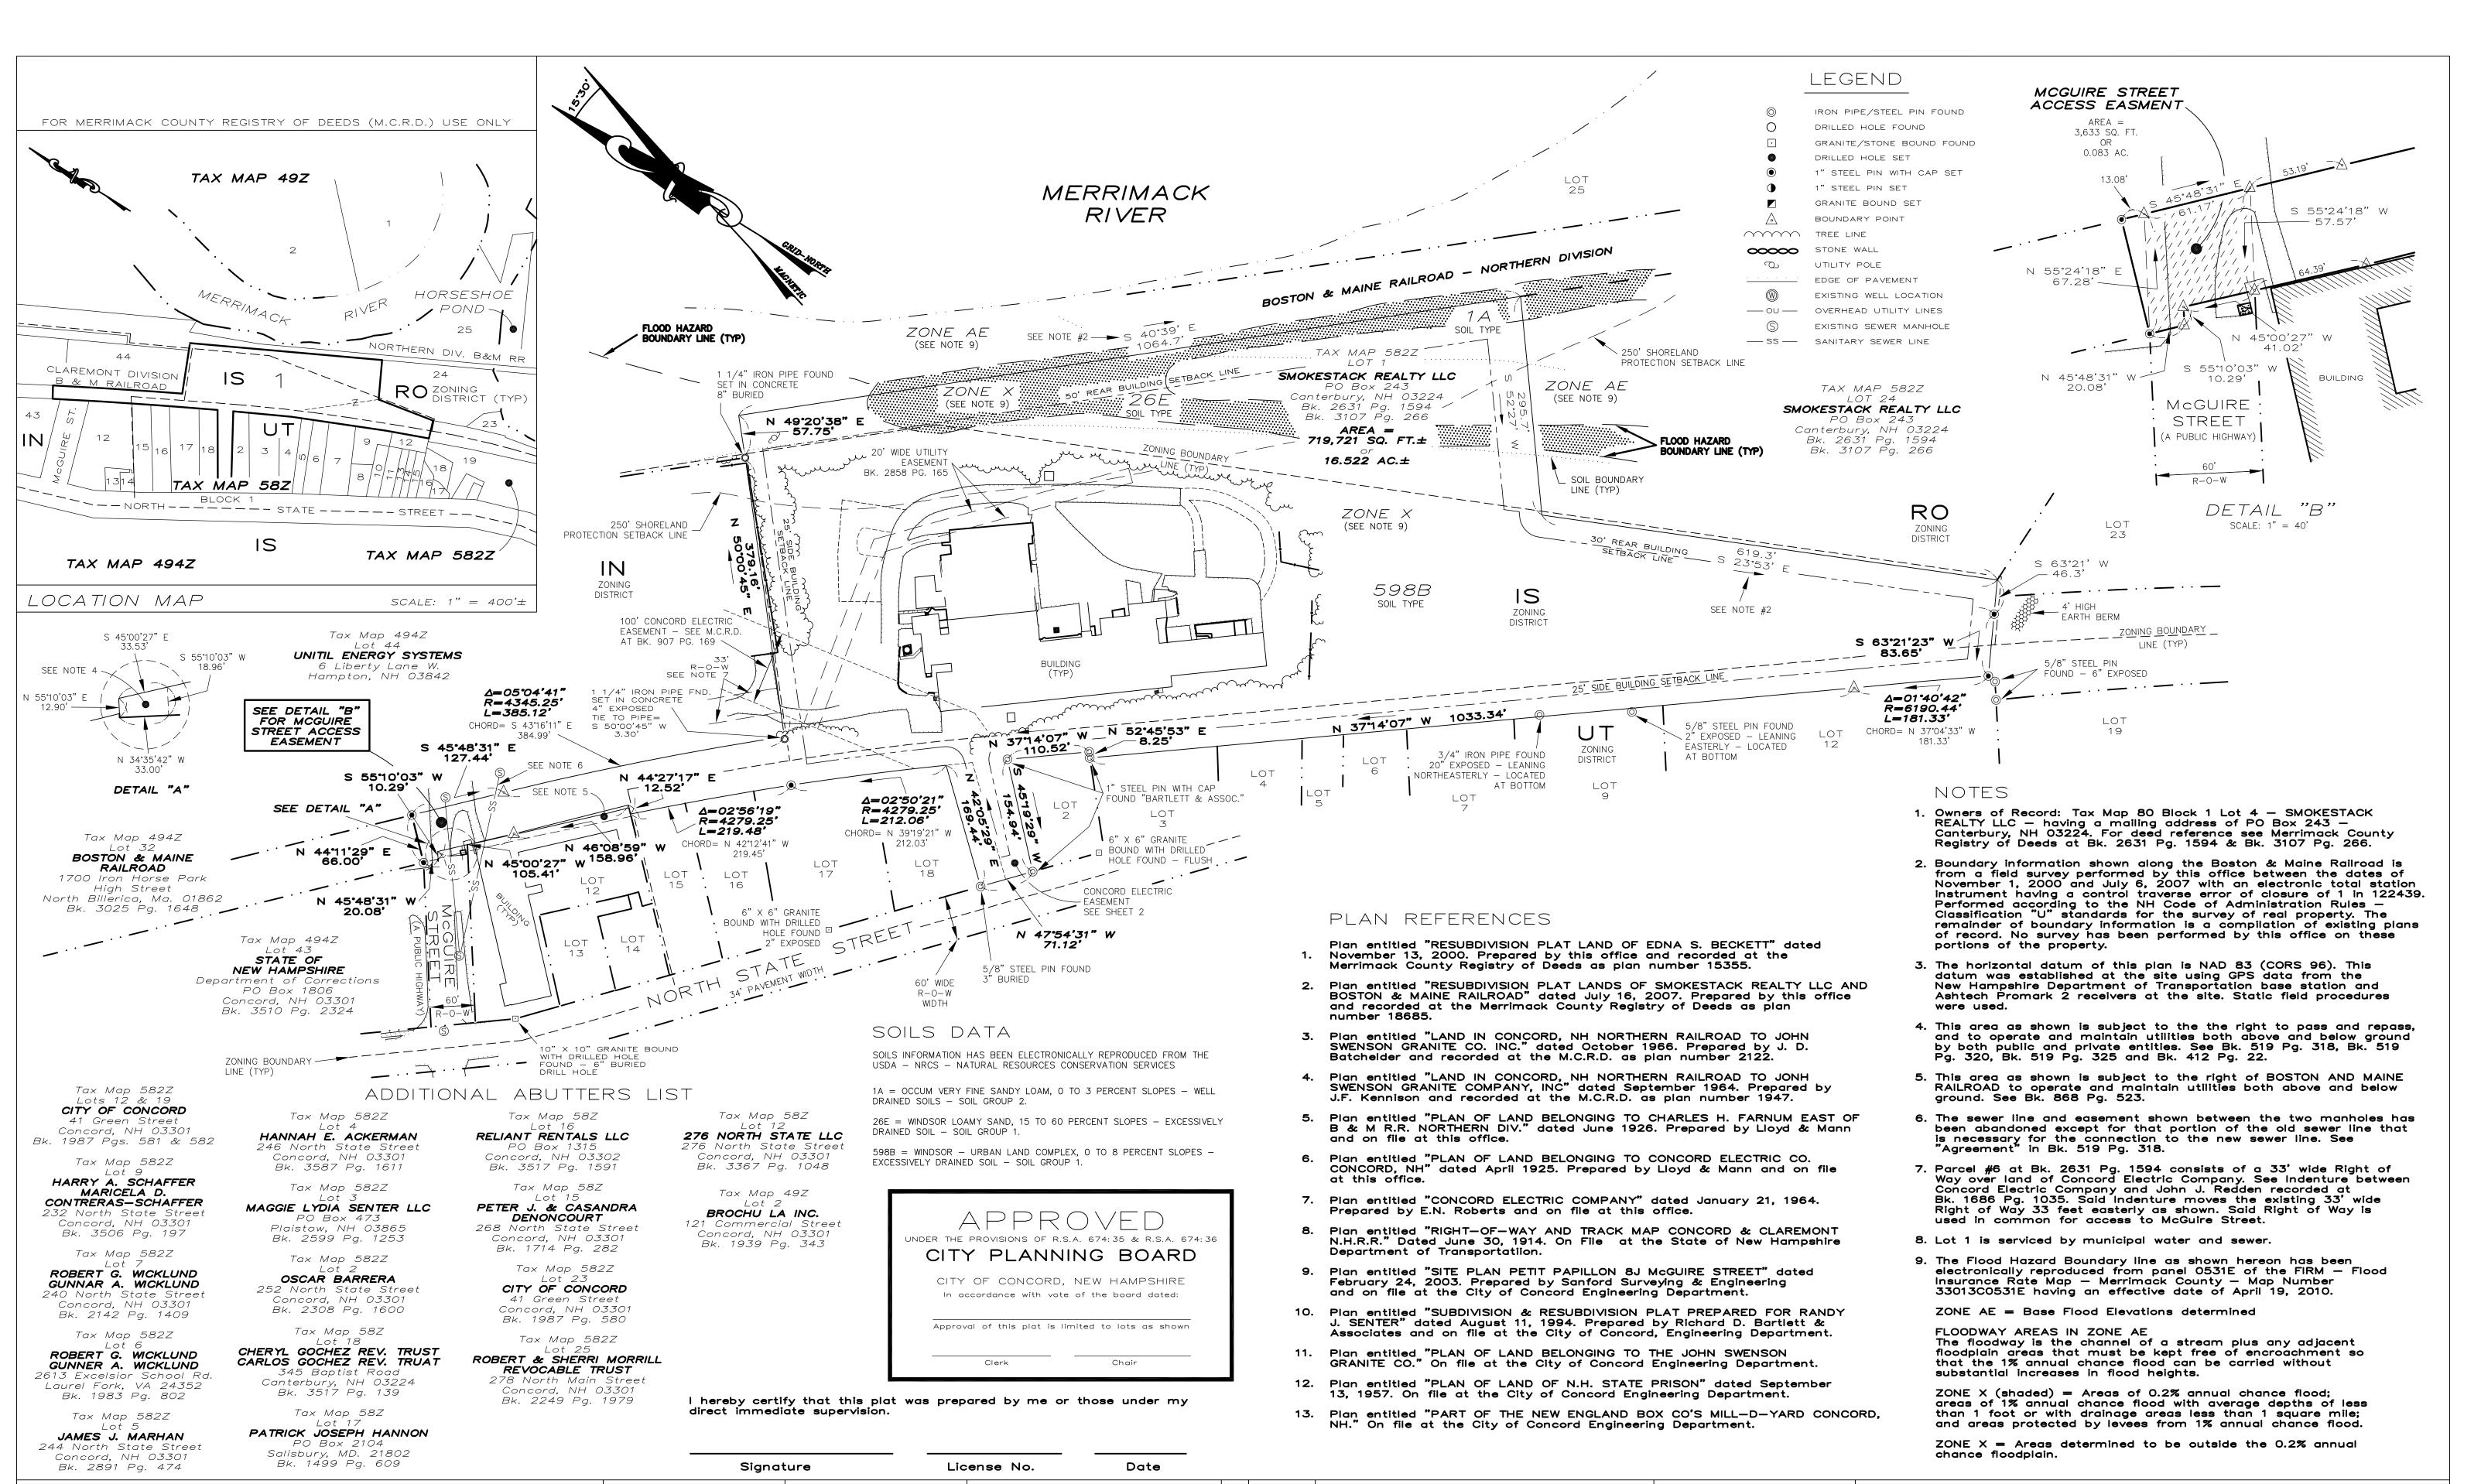

SMOKESTACK REALTY LLC

LOCATION

8 McGUIRE STREET - CONCORD, NH - MERRIMACK COUNTY TAX MAP 582Z LOT 1

SHEET 1 OF 2