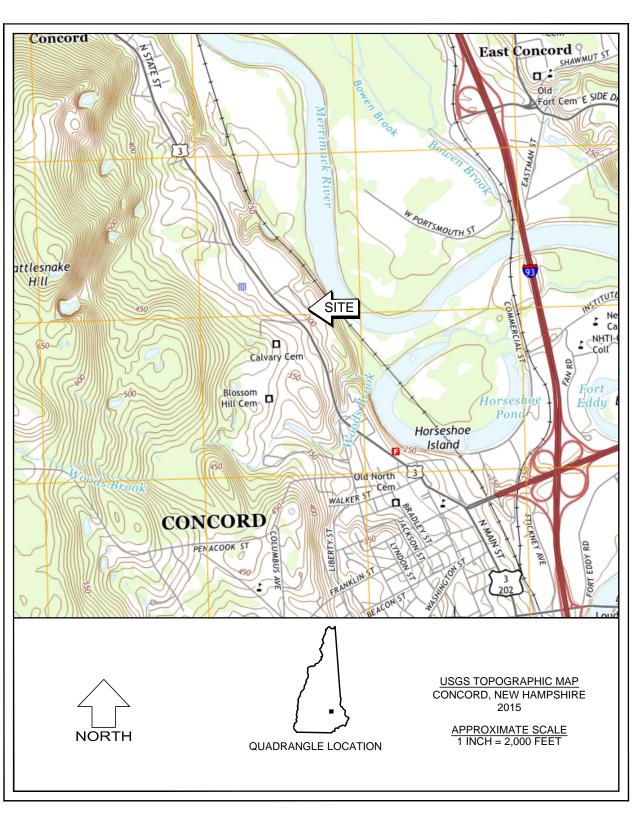

## REVISED PHASE 4 PARKING AND ACCESS ROAD SMOKESTACK CENTER

## 254 NORTH STATE STREET CONCORD, NH



JULY, 2018 REVISED OCTOBER 5, 2018



## SHEET INDEX

| CS   |    | COVER SHEET                       |
|------|----|-----------------------------------|
| G1.0 | 1  | GENERAL NOTES AND LEGEND          |
| S1.0 | 2  | EXISTING CONDITIONS PLAN          |
| S1.1 | 3  | EXISTING CONDITIONS PLAN          |
| C1.0 | 4  | DEMOLITION PLAN                   |
| C2.0 | 5  | OVERALL SITE PLAN                 |
| C2.1 | 6  | PHASE 4 SITE PLAN                 |
| C3.0 | 8  | OVERALL GRADING AND DRAINAGE PLA  |
| C3.1 | 9  | PHASE 4 GRADING AND DRAINAGE PLAN |
| C4.0 | 10 | CONSTRUCTION DETAILS              |
| C4.1 | 11 | CONSTRUCTION DETAILS              |
|      |    |                                   |

PLANNING BOARD APPROVAL

APPROVED BY CITY OF CONCORD, NEW HAMPSHIRE PLANNING BOARD

ON \_\_\_