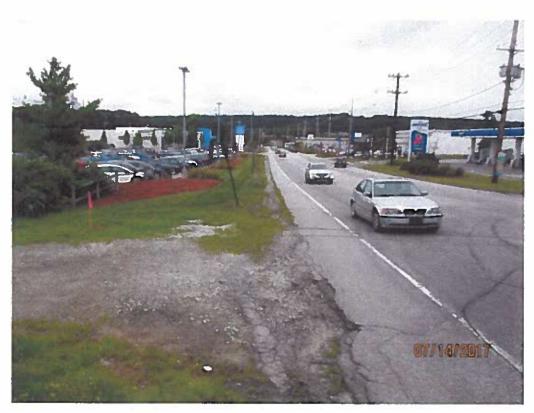

## CITY OF CONCORD

Code Administration

8102 **6 2** 9018

| (A)                         | 3/                                           | Green Street • C                     | oncora, New | namps          | nire 03301        | ₹ 223.0       | 300 • FQ.   | X ZZJ.0300                                     |                |          |
|-----------------------------|----------------------------------------------|--------------------------------------|-------------|----------------|-------------------|---------------|-------------|------------------------------------------------|----------------|----------|
| APPLICATION TO ERECT A SIGN |                                              |                                      |             |                |                   |               | Р           | VED # time                                     | <b>KECEI</b>   |          |
| 1)                          | Address where sig                            | gn is to be erected                  | :           | 417 S          | outh Ma           | in St         | reet (:     | Sippefa                                        | ing)           | HED      |
| 2)                          |                                              |                                      | Messo       | ge as s        | hown on s         | ign:          |             |                                                | LIVE           |          |
|                             |                                              | 7 Eleven, applegreen,                |             |                | and gas pricing   |               |             | AUG 3 0 2018                                   |                |          |
|                             |                                              |                                      |             |                |                   |               |             |                                                |                |          |
| 3)                          |                                              | Property Owner                       |             | <u>Sig</u>     | n Installer l     | nformal       | ion         | Plannin<br>Conce<br>Sign Owner<br>same as prop | g Division     | <u>)</u> |
|                             | ***************************************      | Petrogas Group New                   |             |                |                   |               |             | Same as prop                                   |                |          |
|                             | Address >                                    | 168 North Main Stre                  | et          |                |                   |               |             |                                                |                |          |
|                             | City/State/Zip>                              | Andover, MA 01810                    |             |                |                   |               |             |                                                |                |          |
|                             | Phone(s) >                                   | 347-909-0738                         |             |                |                   |               |             |                                                |                |          |
|                             | E-mail >                                     | Trevor.Moore@app                     | legreen.ie  |                |                   |               |             |                                                |                |          |
| 4)                          | Property Informa                             | tion:                                | GC          |                | 79                |               | ft          | 35                                             |                | ft       |
|                             |                                              |                                      | Zone        |                | Building F        | rontage       |             | Lot Fr                                         | rontage        |          |
| 5)                          |                                              |                                      | DN          | ew C           | <b>IRelocatio</b> | n ⊠R          | eplacem     | ent                                            |                |          |
|                             | Type of Sign:                                |                                      |             | <b>X</b> iFree | estanding         | □Moi          | nument      |                                                |                |          |
|                             |                                              | □Wall □                              | Projecting  | □Wind          | ow QAv            | vning         | □Roof       | □Marquee                                       | □Marker        |          |
| 5)                          | Materials to be u                            | Naterials to be used: plastic (using |             |                |                   |               |             |                                                |                |          |
| 6)                          | How & to what is sign supported: existing py |                                      |             | ylons          |                   |               |             |                                                |                |          |
| 7)                          | Dimensions of sig                            | n:                                   |             | 6.0            | ft x              | 8.9<br>Height | ft          | equals                                         | 142.4<br>Total | sf       |
| 8)                          | Height Overall:                              | Ground to bott                       |             | 23             | ft                | _             | Fround to t | op of sign 32                                  | ? <u>f</u> f   |          |

## Code Information:

Formula: 1 sqft per linear ft of building frontage

Max of 100 sqft

| Set Back  | Information: |
|-----------|--------------|
| Allowed:  | 5' -0"       |
| Proposed: | 33' -0"      |