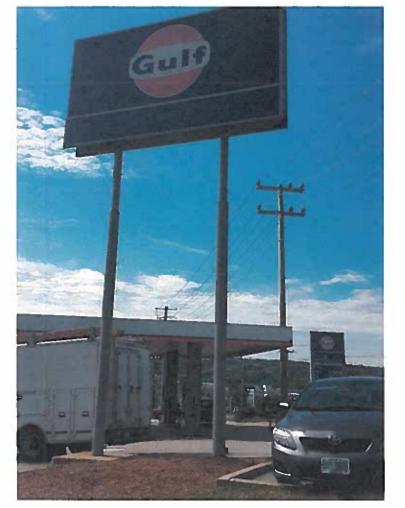

Front & Side Elevation - Custom Panaflex Faces - Sign A2

1/4" = 1'-0"

Display Square Footage: 142.7 (Cabinet)

customer approval

PROPOSED SIGNAGE

| Face Detail - Pylon Sign - Sign A2

1/4" = 1'-0"

5300 Shad Road, Jacksonville, FL 32257 + 904.268 4681 2301 Ohio Dr. Ptano. TX. 32257 - 972,905,9450