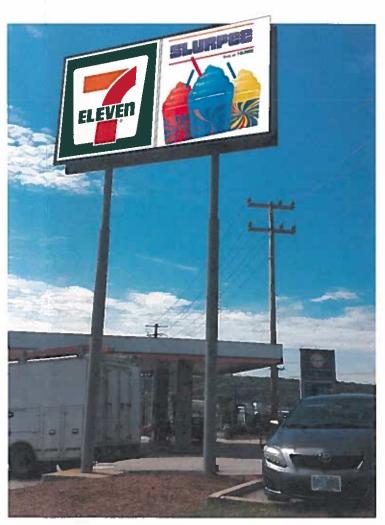

Front & Side Elevation - Custom Panaflex Faces - Sign A2

1/4" = 1'-0"

Display Square Footage: 142.7 (Cabinet)

customer approval

PROPOSED SIGNAGE

| Face Detail - Pylon Sign - Sign A2

1/4" = 1'-0"

5300 Shad Road, Jacksonville, FL 32257 + 904.268 4681 2301 Ohio Dr. Ptano. TX. 32257 - 972,905,9450

7-Eleven #39884 (1042159)

**417 SOUTH MAIN STREET** CONCORD, NH 03301

SVE6348-R13

F:\Customers\7 Eleven\Art \SVE6348-R13 #39884 (1042159).cdr

| date     | 10% | description                                          | designe |
|----------|-----|------------------------------------------------------|---------|
| 10:18:17 | R3  | Update the Pylon sign in art book                    | bw      |
| 10.25.17 | R4  | Change Gas Price LEDS to Static                      | bw      |
| 11.08.17 | R5  | Revised per customer notes                           | bw      |
| 0.08.17  | R6  | Revised per customer notes                           | bw      |
| II G8.17 | R7  | Remove Keystone from Sign Package                    | bw      |
| 04 12 18 |     | Revised to remove notes from drawing                 | bw      |
| 04 23 18 | R9  | Update the main id 7-11 logo on pylon sign           | bw      |
| 81 55.20 | RIO | Update Pylon per request                             | bw      |
| 05 29 18 | RII | Update pylon sign with FH provided art w/ applegreen | bw      |
| Q7 II 15 |     | Update high rise pylon sign (remove Apple green)     | bw      |
| 08.01.18 |     | Update art with survey by customer                   | bw      |