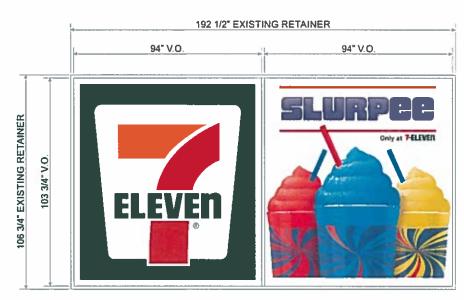

NOTE: INSTALLER TO CONFIRM ALL DIMENSIONS NOTE: INSTALLER TO CONFIRM THAT EXISTING RETAINER IS A PANAFLEX RETAINER SYSTEM TO ACCEPT PANAFLEX FACES

21 3/4"

TWO (2) CUSTOM MAIN-ID PANAFLEX FACES FOR EXISTING CABINET.
WHITE FLEX FACES TO HAVE TRANSLUCENT VINYL GRAPHICS APPLIED FIRST SURFACE.

TWO (2) CUSTOM MAIN-ID DIGITALLY PRINTED PANAFLEX FACES FOR EXISTING CABINET, WHITE FLEX FACES & 3M 8520 LAMINATE TO BE APPLIED FIRST SURFACE.

PROVIDE CUSTOMER WITH TWO (2) 1 1/2" T-BAR PANAFLEX SYSTEM

VINYL SPECS: 3M 3630-44 ORANGE, 3M 3630-33 RED, 3M 3630-26 GREEN, 3M 8520 LAMINATE

NOTE: ALL FACED TO BE FABRICATED WITH 8" OF BLEED FRM THE CABINET. NOTE: 7-11 PAN FLEX FACE TO HAVE 1" WHITE TRAP LINE AROUND THE MAIN-ID NOTE: HARBINGER WILL ONLY PROVIDED/INSTALLED 7-ELEVEN/SLURPEE FACES

Front & Side Elevation - Custom Panaflex Faces - Sign A2

1/4" = 1'-0"

Display Square Footage: 142.7 (Cabinet)

customer approval

PROPOSED SIGNAGE

| Face Detail - Pylon Sign - Sign A2

1/4" = 1'-0"

5300 Shad Road, Jacksonville, FL 32257 + 904.268 4681 2301 Ohio Dr. Ptano. TX. 32257 - 972,905,9450