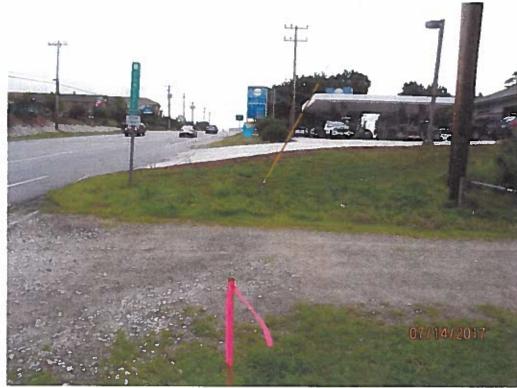

## Code Information:

Formula: 1 sqft per linear ft of building frontage

Max of 100 sqft

| Set Back  | Information: |
|-----------|--------------|
| Allowed:  | 5' -0"       |
| Proposed: | 33' -0"      |