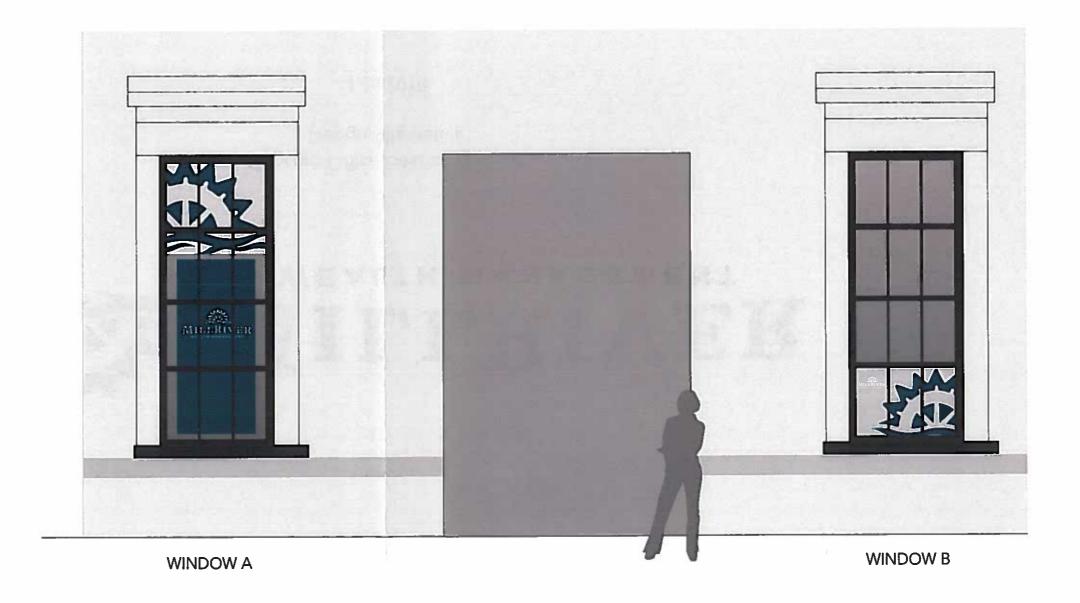

#### Concord Office

Approved: Brand color printed Dusted Crystal 1st surface

- A: 43"x 24.25"
- A: 43" x 12"
- B: 43" x 24.25"
- white cut vinyl logo
- 1st surface
- 11" x 4.6"

#### Banner

• 33" x 70"

Concord Office Exterior Window Design Alternative

4.16.2018

4/ ×9