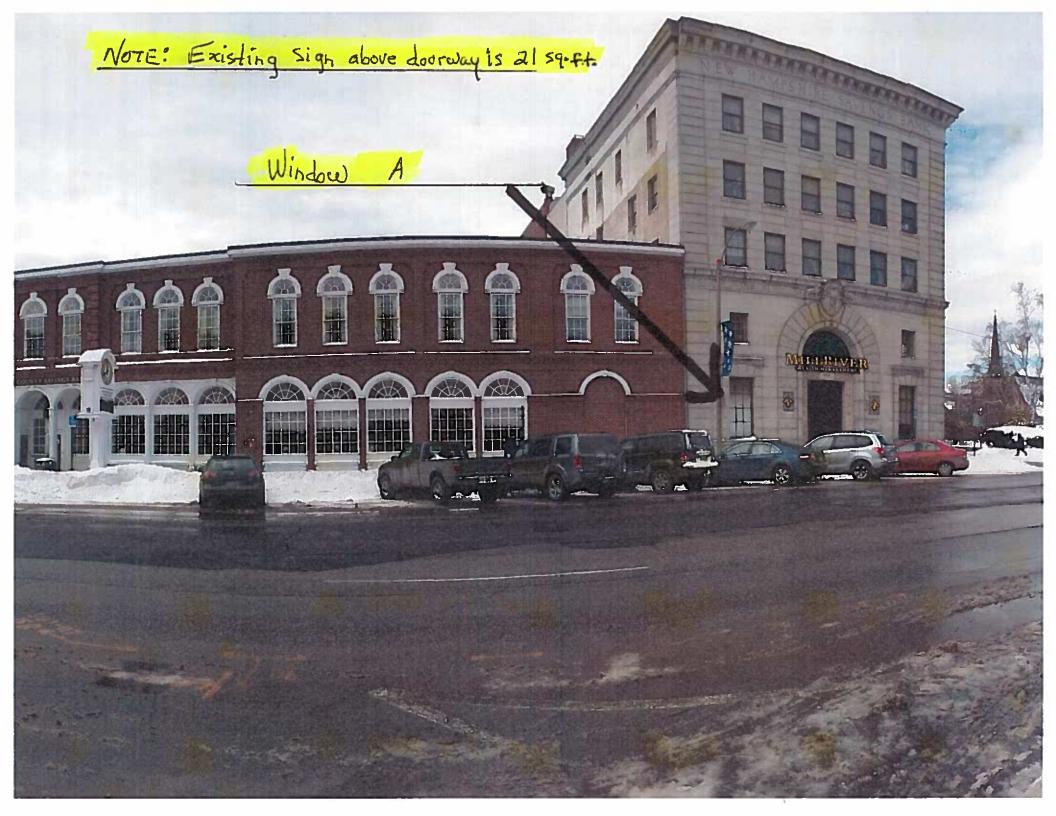

### RECEIVED

MAY 29 2018

Code Administration

on back ->

37 Green Street + Concord, New Hampshire 03301 + 225.8580 + Fax 225.8586 Appr Plenning Division

|                           | Concord, NH                                                                                                                                           |                               |                                         |                                |                   |                                                                | Permit #                |                      |                    |  |
|---------------------------|-------------------------------------------------------------------------------------------------------------------------------------------------------|-------------------------------|-----------------------------------------|--------------------------------|-------------------|----------------------------------------------------------------|-------------------------|----------------------|--------------------|--|
|                           | Address where sign is to be erected:                                                                                                                  |                               |                                         |                                | 97 N.             | Main St                                                        |                         |                      |                    |  |
| 2                         | 2)                                                                                                                                                    |                               | Mes                                     | sage as sh                     | own on sid        | On:                                                            |                         |                      |                    |  |
|                           |                                                                                                                                                       |                               |                                         | MILLRIVER WEALTH MANAGEMENT    |                   |                                                                |                         |                      |                    |  |
|                           |                                                                                                                                                       |                               |                                         |                                |                   |                                                                |                         |                      |                    |  |
|                           |                                                                                                                                                       |                               |                                         | <u> </u>                       |                   |                                                                |                         |                      |                    |  |
| 3                         | }                                                                                                                                                     | Property Owner Information    |                                         | Sign Installer Information     |                   |                                                                | Sian Owner Information  |                      |                    |  |
|                           | Name >                                                                                                                                                | ciates                        |                                         |                                |                   | Merrimack County Savings  89 N. Main St                        |                         |                      |                    |  |
|                           | Address >                                                                                                                                             | <u> </u>                      |                                         |                                |                   |                                                                |                         |                      |                    |  |
|                           | City/State/Zip>                                                                                                                                       | 3301                          | 89 N. Main St                           |                                | Concord NH 03301  |                                                                |                         |                      |                    |  |
|                           | Phone(s) > 603-228-0477                                                                                                                               |                               |                                         | Concord, NH 03301              |                   | 603-848-2794                                                   |                         |                      |                    |  |
|                           | E-mail >                                                                                                                                              |                               | 603-848-2794                            |                                |                   |                                                                |                         |                      |                    |  |
|                           |                                                                                                                                                       |                               |                                         | 000-0-                         | 10-2734           |                                                                | <u>tcimikoski</u>       | @nhmutua             | al.com             |  |
| 4)                        | Property Informati                                                                                                                                    | lion:                         | CBP                                     | 1                              | 48'               | fi                                                             |                         |                      |                    |  |
|                           |                                                                                                                                                       |                               | Zone                                    |                                | Wilding Fron      | loge                                                           |                         | 48'<br>Frontage      | ft                 |  |
| 5) Relocation Replacement |                                                                                                                                                       |                               |                                         |                                |                   |                                                                |                         | _                    |                    |  |
|                           | Type of Sign:                                                                                                                                         |                               |                                         | □Freesta                       |                   | ⊒Monument                                                      |                         |                      |                    |  |
|                           |                                                                                                                                                       | □Wall □                       | Projecting ]                            | <b>⊠</b> Window                | □Awni             |                                                                | 51.4                    |                      |                    |  |
| 5)                        | Materials to be us                                                                                                                                    |                               | ,                                       | •                              | Vinyl             | ng □Roof                                                       | □ Marquee               | □Marke               | भ                  |  |
| 6)                        | How & to what is sign supported:                                                                                                                      |                               |                                         | ing inside window like a shade |                   |                                                                |                         |                      |                    |  |
| 7)                        | Dimensions of sign                                                                                                                                    |                               |                                         | .25 ft                         |                   |                                                                |                         |                      |                    |  |
|                           | _                                                                                                                                                     |                               | Len                                     |                                |                   | r" ft<br>eight                                                 | equais                  | 8.3<br>Total         | 33 sf              |  |
| 8)                        | Height Overall:                                                                                                                                       | Ground to botto               | om of sign                              | 4'                             | ft                | Ground to to                                                   | op of sign g            |                      |                    |  |
| 9)                        | Illumination:                                                                                                                                         | CXNone 🖸                      | External                                | F3 1-4                         | Intern            |                                                                |                         |                      | CVD                |  |
| 90780                     |                                                                                                                                                       | □ Internal                    | Internally illuminated<br>IS, UT or any |                                |                   | nes<br>pennined it                                             | 1 CVP                   |                      |                    |  |
|                           | Does sign project (                                                                                                                                   | <b>(</b> 2                    | . <b>⊠</b> .No                          | □ Yes* > *                     | ı                 | ft                                                             | in                      |                      |                    |  |
| 11)                       | 1) How far back is leading edge of sign from any curb face?                                                                                           |                               |                                         |                                |                   |                                                                |                         |                      |                    |  |
| NOTE:                     | Any applicant for a permit to                                                                                                                         | locate a projecting sign ove  | a public right-of-wey                   | , in accordance s              | vith this Ordinar | <br>nce, shall file with the                                   | Code Administrator      | O certificate of in- |                    |  |
| WIND DA                   | olfying the City of Concord aga<br>permit shall be valid only so in<br>should lapse or be cancelled, t                                                | ORD Se the coefficients somet |                                         |                                | HILLIAND DUGGE    | <ul> <li>No permit shall be lication to the Code Ac</li> </ul> | issued prior to the rec | mipt of said certif  | Icata<br>n. If the |  |
|                           |                                                                                                                                                       |                               | •                                       |                                | )                 |                                                                |                         |                      |                    |  |
|                           | Does the sign requi                                                                                                                                   |                               | *Yes                                    | □ No                           | Historic Distri   | ict Review? 🗆                                                  | l Yes <b>X</b> (No      |                      |                    |  |
|                           | *Design review is <b>required</b> per Article 28-6-9.f, if any of the following apply:                                                                |                               |                                         |                                |                   |                                                                |                         |                      |                    |  |
|                           | I. The sign is to be located in a Performance (P) District                                                                                            |                               |                                         |                                |                   |                                                                |                         |                      |                    |  |
|                           | II. The Development requires Major Site Plan Review, Article 28-9-4.d.1  III. The sign area is greater than the maximum in Column 1 of Table 28-6-9.a |                               |                                         |                                |                   |                                                                |                         |                      |                    |  |
|                           | iV. 1                                                                                                                                                 | The sign is the seco          | ond or third fra                        | s maximum<br>sectandins        | ı in Colum        | in 1 of Table 2                                                | B-6-9.a                 |                      |                    |  |
|                           | IV. The sign is the second or third freestanding sign on a lot.  Continued                                                                            |                               |                                         |                                |                   |                                                                |                         |                      |                    |  |