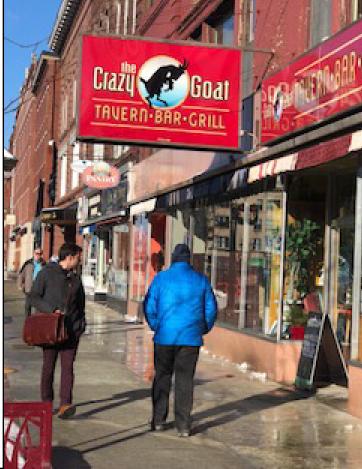

| <b>Business Name:</b> | The Crazy Goat |
|-----------------------|----------------|
|-----------------------|----------------|

Address: 76 N Main Street

**Sign Dimensions:** 8' x 5'

**Square Footage:** 40 sf