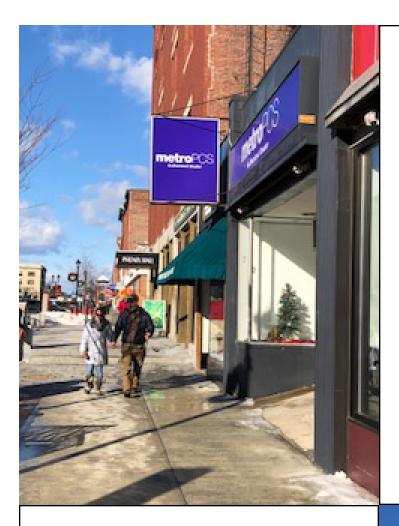

| <b>Business Name:</b> | Metro PCS        |
|-----------------------|------------------|
| Address:              | 32 N Main Street |
| Sign Dimensions:      | 4' x 5'          |
| Square Footage:       | 20 sf            |