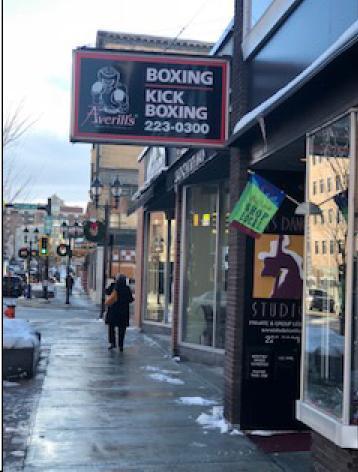

| <b>Business Name:</b> | Averill's Martial Arts |
|-----------------------|------------------------|
|                       |                        |

Address: 3 N Main Street

- **Sign Dimensions:** 3' x 6'
- Square Footage: 18 sf