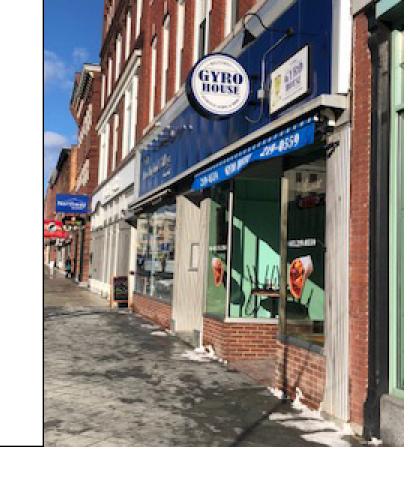

## Survey of Variously Sized Signs in the CBP

Address: 25 N Main Street

**Sign Dimensions:** 3' x 5'

**Square Footage:** 15 sf

| <b>Business Name:</b> | Gondwana         |
|-----------------------|------------------|
| Address:              | 13 N Main Street |
| Sign Dimensions:      | 43.5" x 39"      |
| Square Footage:       | 12 sf            |