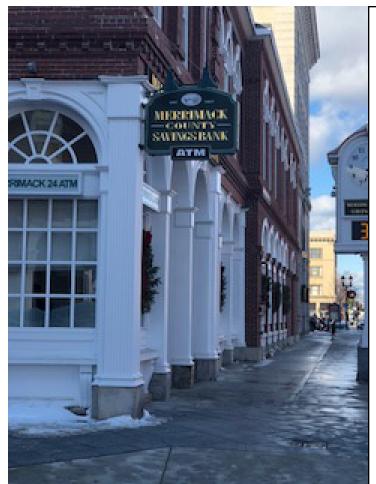

| Business Name:   | Merrimack County<br>Savings Bank |
|------------------|----------------------------------|
| Address:         | 89 N Main Street                 |
| Sign Dimensions: | 4' x 3'                          |
| Square Footage:  | 12sf                             |