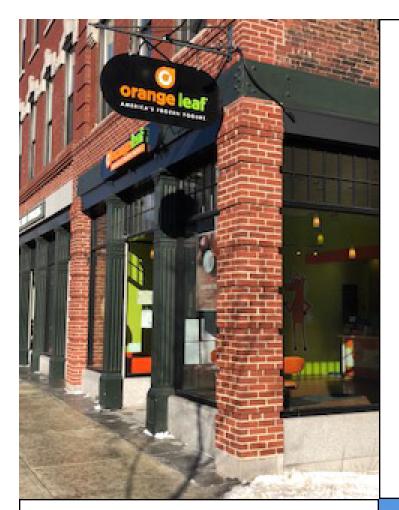

Address: 58 N Main Street

**Sign Dimensions:** 4' x 2'

Square Footage: 8 sf

| <b>Business Name:</b> | Orange Leaf      |
|-----------------------|------------------|
| Address:              | 70 N Main Street |
| Sign Dimensions:      | 4' x 2'          |
| Square Footage:       | 8 sf             |