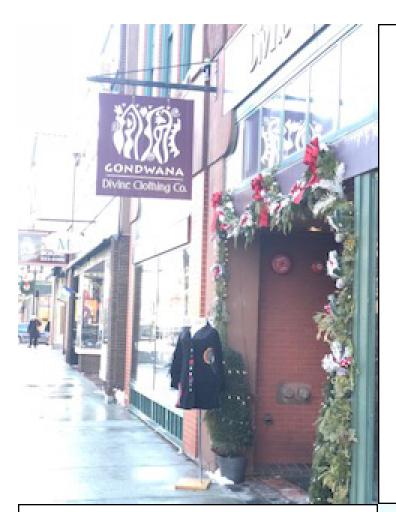

## Survey of Variously Sized Signs in the CBP

Address: 25 N Main Street

**Sign Dimensions:** 3' x 5'

**Square Footage:** 15 sf

| <b>Business Name:</b> | Gondwana         |
|-----------------------|------------------|
| Address:              | 13 N Main Street |
| Sign Dimensions:      | 43.5" x 39"      |
| Square Footage:       | 12 sf            |