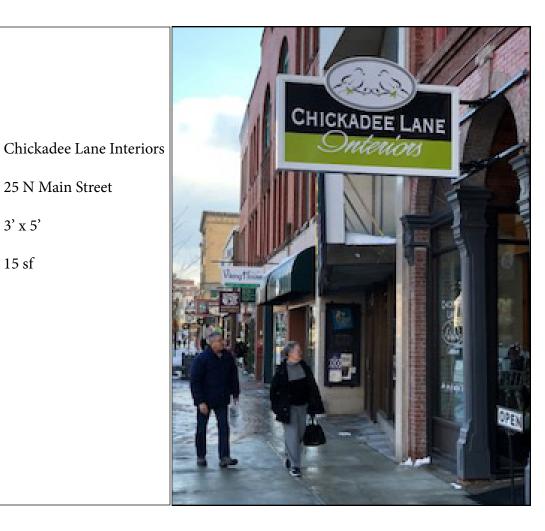

## Survey of Variously Sized Signs in the CBP

Address: 25 N Main Street

**Sign Dimensions:** 3' x 5'

**Square Footage:** 15 sf

| <b>Business Name:</b> | Gondwana         |
|-----------------------|------------------|
| Address:              | 13 N Main Street |
| Sign Dimensions:      | 43.5" x 39"      |
| Square Footage:       | 12 sf            |