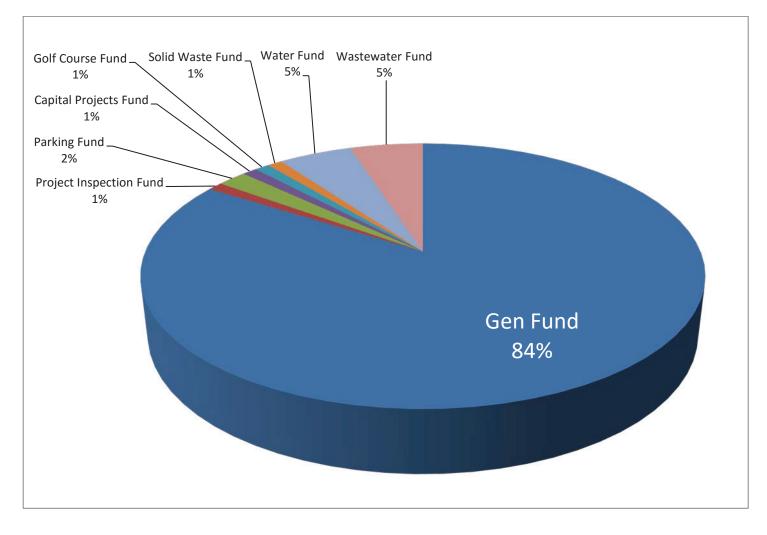

#### **REVENUE** by Function

|                                |               | 2015<br>Actual | 2016<br>Actual | 2017<br>Budgeted | 2017<br>Estimated | 2018<br>Budget |
|--------------------------------|---------------|----------------|----------------|------------------|-------------------|----------------|
| General Fund                   |               |                |                | 8                |                   | 8              |
| General Government             |               | \$50,710,939   | \$52,579,274   | \$53,927,783     | \$53,408,906      | \$55,162,139   |
| Public Safety                  |               | \$3,351,796    | \$3,510,393    | \$3,275,763      | \$3,122,668       | \$3,204,744    |
| General Services               |               | \$292,746      | \$714,748      | \$773,485        | \$769,285         | \$894,737      |
| Community Development          |               | \$924,968      | \$1,524,580    | \$1,605,101      | \$1,587,162       | \$1,598,932    |
| Leisure Services               |               | \$1,046,996    | \$964,895      | \$980,058        | \$959,315         | \$934,285      |
| Human Services                 |               | \$18,423       | \$24,444       | \$18,000         | \$15,000          | \$15,000       |
|                                | Sub Total     | \$56,345,868   | \$59,318,334   | \$60,580,190     | \$59,862,336      | \$61,809,837   |
| <b>Special Revenue Funds</b>   |               |                |                |                  |                   |                |
| Project Inspection             |               | \$260,518      | \$307,363      | \$289,750        | \$296,020         | \$300,750      |
| Parking                        |               | \$2,120,847    | \$2,064,924    | \$1,929,326      | \$1,952,386       | \$1,918,854    |
| Airport                        |               | \$357,495      | \$345,956      | \$351,233        | \$344,072         | \$351,177      |
| <b>Conservation Property</b>   |               | \$65,713       | \$68,000       | \$130,588        | \$81,380          | \$130,436      |
|                                | Sub Total     | \$2,804,573    | \$2,786,242    | \$2,700,897      | \$2,673,858       | \$2,701,217    |
| <b>Enterprise Funds</b>        |               |                |                |                  |                   |                |
| Golf                           |               | \$929,228      | \$1,020,600    | \$1,096,040      | \$1,089,305       | \$1,125,800    |
| Arena                          |               | \$597,186      | \$639,236      | \$601,735        | \$596,402         | \$601,535      |
| Solid Waste                    |               | \$3,745,056    | \$3,649,273    | \$3,934,262      | \$3,978,221       | \$4,173,350    |
| Water                          |               | \$5,819,045    | \$6,041,692    | \$5,881,955      | \$6,060,725       | \$5,948,960    |
| Wastewater                     |               | \$7,216,363    | \$7,468,989    | \$7,281,673      | \$7,332,262       | \$7,453,662    |
|                                | Sub Total     | \$18,306,877   | \$18,819,791   | \$18,795,665     | \$19,056,915      | \$19,303,307   |
| <b>Capital and Other Funds</b> |               |                |                |                  |                   |                |
| Capital Projects               |               | \$10,680,620   | \$20,047,222   | \$17,483,308     | \$17,483,308      | \$13,048,674   |
| N End Opportunity Corridor     | TIF           | \$647,509      | \$463,281      | \$474,854        | \$497,658         | \$493,156      |
| Sears Block TIF District       |               | \$859,388      | \$741,353      | \$753,272        | \$776,730         | \$1,076,103    |
| Penacook Village TIF Distric   | t             | \$56,454       | \$56,351       | \$57,328         | \$58,458          | \$59,365       |
|                                | Sub Total     | \$12,243,971   | \$21,308,207   | \$18,768,762     | \$18,816,154      | \$14,677,298   |
|                                | Total Revenue | \$89,701,288   | \$102,232,574  | \$100,845,514    | \$100,409,263     | \$98,491,659   |