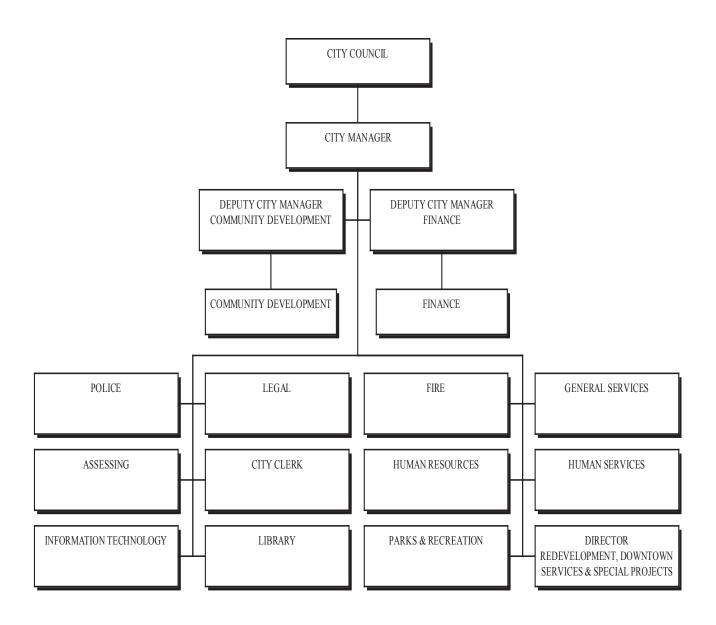

| \$45,350         | \$33,500          | \$41,855       |
| Debt Service             |               | \$626,852      | \$487,771      | \$335,910        | \$344,895         | \$369,827      |
| Miscellaneous            |               | \$0            | \$0            | \$0              | \$0               | \$0            |
| Transfer Out             |               | \$686,160      | \$818,722      | \$771,102        | \$771,102         | \$835,037      |
|                          | Sub Total     | \$11,996,057   | \$21,364,030   | \$18,635,670     | \$18,632,805      | \$14,295,393   |
|                          | Total Expense | \$88,489,610   | \$101,459,214  | \$101,590,272    | \$100,003,218     | \$99,075,865   |

#### CITY OF CONCORD, NEW HAMPSHIRE TABLE OF ORGANIZATION



#### **Staff Listing by Department**

| CITY MANAGER                                                                           | FY16         | FY17                | FY18                |
|----------------------------------------------------------------------------------------|--------------|---------------------|---------------------|
| Full Time                                                                              | 1.00         | 1.00                | 1.00                |
| City Manager<br>Director of Podevalorment, Downtown Services & Special Projects        | 1.00<br>1.00 | 1.00<br>1.00        | 1.00<br>1.00        |
| Director of Redevelopment, Downtown Services & Special Projects<br>Executive Assistant | 1.00         | 1.00                | 1.00                |
| TOTAL CI