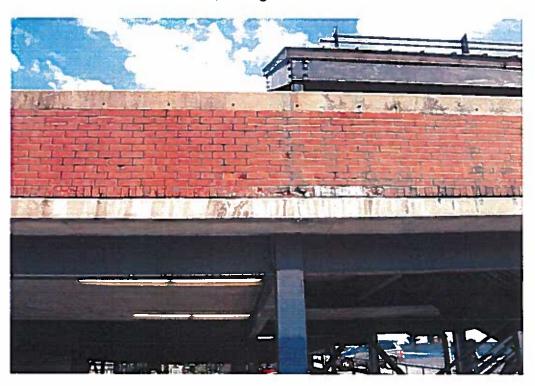

The exposed structural steel is corroded in multiple locations. Over the past several years the City has installed supplemental supports as stopgap measures to ensure the structure remains safe for traffic and pedestrians but it has reached a point where a more substantial restoration is required to ensure it does not become a threat to public safety. This project will include preparation and recoating of the structural steel framing members, replacement of the deck expansion joints, replacement of the deck traffic membrane, removal and replacement of the two stair towers at the northeast and southeast corners and the single story stair set at the north end, replacement of the elevator cab, replacement of damaged elevated drain pipes and risers, masonry crack sealing, restoration of exposed brick and mortar, removal and replacement of all signage, the re-installation of a new payment system, restriping the parking spaces, and miscellaneous other tasks addressing aesthetics and maintenance.

Mark H. McLeod Project Engineer

Northeast corner, looking west along School St.

Northeast corner, looking south from School St.

Northwest corner, looking southeast from School St.

Deteriorating brick @ 5<sup>th</sup> level, north side.