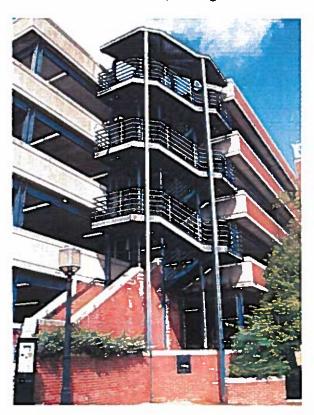

The School Street (Durgin Block) Parking Garage was constructed in the mid-1980's. It is located at 17 School Street and has vehicle entrances to both School Street at its north end and to Warren Street at its south end. The 5-story structure consists of structural steel frame supporting cast in place concrete decks and sidewalls/perimeter spandrels. At the southeast and northeast corners of the garage, there are exposed steel-framed stair towers. The structure has an elevator located in the middle of the east side of the structure, and at the middle of the north end there is a partial-height exposed stair tower.

The exposed structural steel is corroded in multiple locations. Over the past several years the City has installed supplemental supports as stopgap measures to ensure the structure remains safe for traffic and pedestrians but it has reached a point where a more substantial restoration is required to ensure it does not become a threat to public safety. This project will include preparation and recoating of the structural steel framing members, replacement of the deck expansion joints, replacement of the deck traffic membrane, removal and replacement of the two stair towers at the northeast and southeast corners and the single story stair set at the north end, replacement of the elevator cab, replacement of damaged elevated drain pipes and risers, masonry crack sealing, restoration of exposed brick and mortar, removal and replacement of all signage, the re-installation of a new payment system, restriping the parking spaces, and miscellaneous other tasks addressing aesthetics and maintenance.

Southwest corner, looking north

Stairs at southeast corner, looking northwest

Stairs at southeast corner, 01.17.17

Stairs at southeast corner, 02.27.17

Stairs at northeast corner, looking southwest

Single flight of stairs at northeast corner, 5<sup>th</sup> level