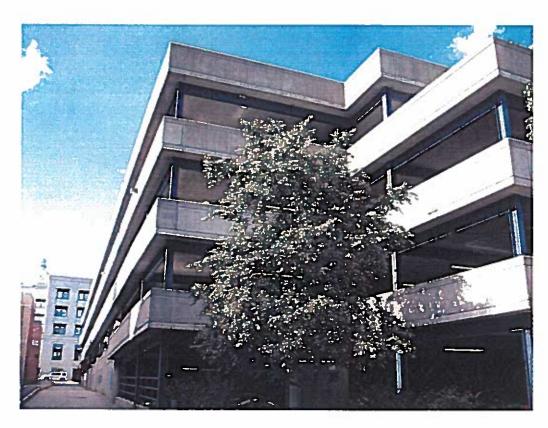

The School Street (Durgin Block) Parking Garage was constructed in the mid-1980's. It is located at 17 School Street and has vehicle entrances to both School Street at its north end and to Warren Street at its south end. The 5-story structure consists of structural steel frame supporting cast in place concrete decks and sidewalls/perimeter spandrels. At the southeast and northeast corners of the garage, there are exposed steel-framed stair towers. The structure has an elevator located in the middle of the east side of the structure, and at the middle of the north end there is a partial-height exposed stair tower.

The exposed structural steel is corroded in multiple locations. Over the past several years the City has installed supplemental supports as stopgap measures to ensure the structure remains safe for traffic and pedestrians but it has reached a point where a more substantial restoration is required to ensure it does not become a threat to public safety. This project will include preparation and recoating of the structural steel framing members, replacement of the deck expansion joints, replacement of the deck traffic membrane, removal and replacement of the two stair towers at the northeast and southeast corners and the single story stair set at the north end, replacement of the elevator cab, replacement of damaged elevated drain pipes and risers, masonry crack sealing, restoration of exposed brick and mortar, removal and replacement of all signage, the re-installation of a new payment system, restriping the parking spaces, and miscellaneous other tasks addressing aesthetics and maintenance.