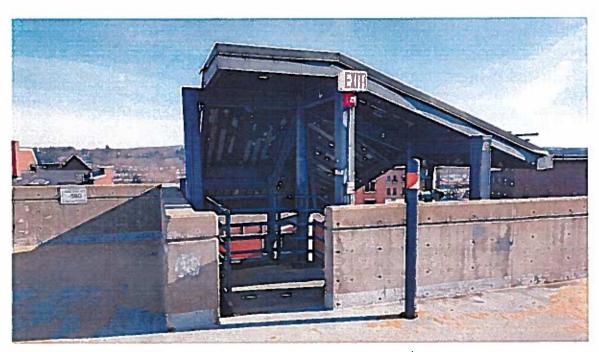

The School Street (Durgin Block) Parking Garage was constructed in the mid-1980's. It is located at 17 School Street and has vehicle entrances to both School Street at its north end and to Warren Street at its south end. The 5-story structure consists of structural steel frame supporting cast in place concrete decks and sidewalls/perimeter spandrels. At the southeast and northeast corners of the garage, there are exposed steel-framed stair towers. The structure has an elevator located in the middle of the east side of the structure, and at the middle of the north end there is a partial-height exposed stair tower.

The exposed structural steel is corroded in multiple locations. Over the past several years the City has installed supplemental supports as stopgap measures to ensure the structure remains safe for traffic and pedestrians but it has reached a point where a more substantial restoration is required to ensure it does not become a threat to public safety. This project will include preparation and recoating of the structural steel framing members, replacement of the deck expansion joints, replacement of the deck traffic membrane, removal and replacement of the two stair towers at the northeast and southeast corners and the single story stair set at the north end, replacement of the elevator cab, replacement of damaged elevated drain pipes and risers, masonry crack sealing, restoration of exposed brick and mortar, removal and replacement of all signage, the re-installation of a new payment system, restriping the parking spaces, and miscellaneous other tasks addressing aesthetics and maintenance.