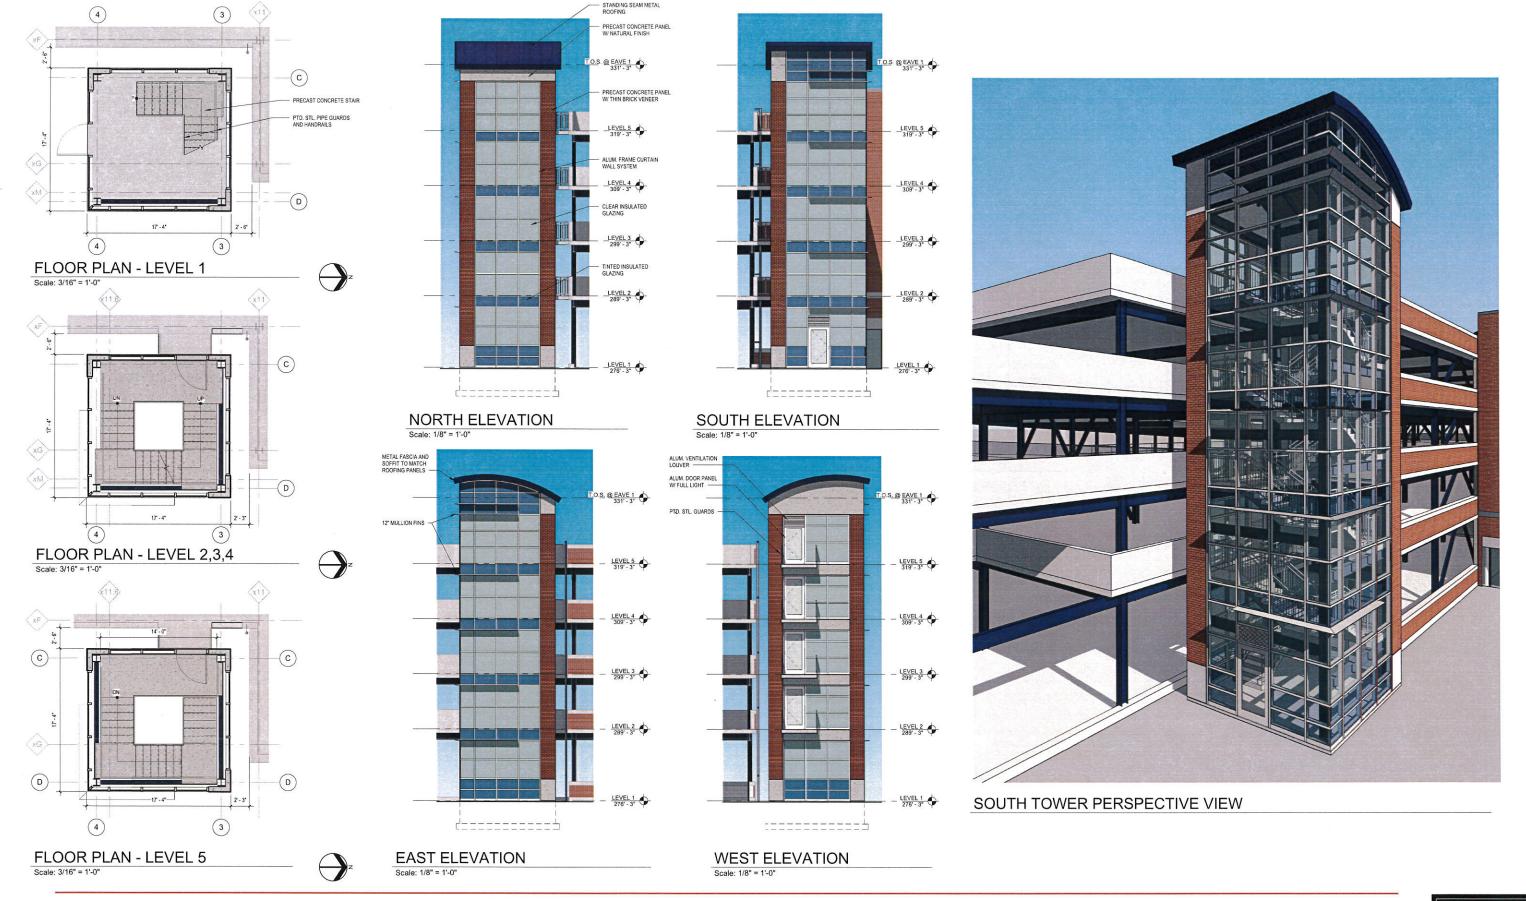

The School Street (Durgin Block) Parking Garage was constructed in the mid-1980's. It is located at 17 School Street and has vehicle entrances to both School Street at its north end and to Warren Street at its south end. The 5-story structure consists of structural steel frame supporting cast in place concrete decks and sidewalls/perimeter spandrels. At the southeast and northeast corners of the garage, there are exposed steel-framed stair towers. The structure has an elevator located in the middle of the east side of the structure, and at the middle of the north end there is a partial-height exposed stair tower.

The exposed structural steel is corroded in multiple locations. Over the past several years the City has installed supplemental supports as stopgap measures to ensure the structure remains safe for traffic and pedestrians but it has reached a point where a more substantial restoration is required to ensure it does not become a threat to public safety. This project will include preparation and recoating of the structural steel framing members, replacement of the deck expansion joints, replacement of the deck traffic membrane, removal and replacement of the two stair towers at the northeast and southeast corners and the single story stair set at the north end, replacement of the elevator cab, replacement of damaged elevated drain pipes and risers, masonry crack sealing, restoration of exposed brick and mortar, removal and replacement of all signage, the re-installation of a new payment system, restriping the parking spaces, and miscellaneous other tasks addressing aesthetics and maintenance.

## CITY OF CONCORD, NEW HAMPSHIRE

FLOOR PLAN - LEVEL 2,3

x15) (2) FLOOR PLAN - LEVEL 4

#### **SOUTH ELEVATION**

NORTH TOWER PERSPECTIVE VIEW

WEST ELEVATION

### CITY OF CONCORD, NEW HAMPSHIRE

DURGIN BLOCK PARKING GARAGE

TURNER GROUP