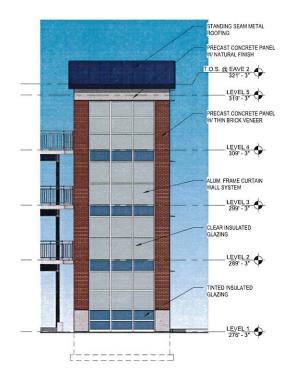

The School Street (Durgin Block) Parking Garage was constructed in the mid-1980's. It is located at 17 School Street and has vehicle entrances to both School Street at its north end and to Warren Street at its south end. The 5-story structure consists of structural steel frame supporting cast in place concrete decks and sidewalls/perimeter spandrels. At the southeast and northeast corners of the garage, there are exposed steel-framed stair towers. The structure has an elevator located in the middle of the east side of the structure, and at the middle of the north end there is a partial-height exposed stair tower.

The exposed structural steel is corroded in multiple locations. Over the past several years the City has installed supplemental supports as stopgap measures to ensure the structure remains safe for traffic and pedestrians but it has reached a point where a more substantial restoration is required to ensure it does not become a threat to public safety. This project will include preparation and recoating of the structural steel framing members, replacement of the deck expansion joints, replacement of the deck traffic membrane, removal and replacement of the two stair towers at the northeast and southeast corners and the single story stair set at the north end, replacement of the elevator cab, replacement of damaged elevated drain pipes and risers, masonry crack sealing, restoration of exposed brick and mortar, removal and replacement of all signage, the re-installation of a new payment system, restriping the parking spaces, and miscellaneous other tasks addressing aesthetics and maintenance.

#### **SOUTH ELEVATION**

NORTH TOWER PERSPECTIVE VIEW

WEST ELEVATION

### CITY OF CONCORD, NEW HAMPSHIRE

DURGIN BLOCK PARKING GARAGE

TURNER GROUP