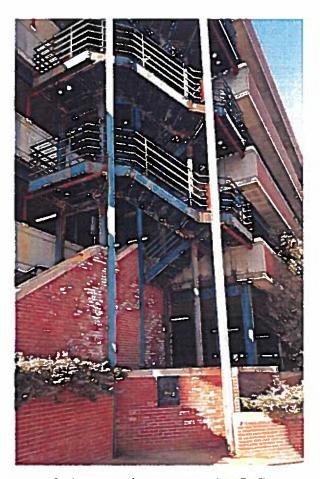

The exposed structural steel is corroded in multiple locations. Over the past several years the City has installed supplemental supports as stopgap measures to ensure the structure remains safe for traffic and pedestrians but it has reached a point where a more substantial restoration is required to ensure it does not become a threat to public safety. This project will include preparation and recoating of the structural steel framing members, replacement of the deck expansion joints, replacement of the deck traffic membrane, removal and replacement of the two stair towers at the northeast and southeast corners and the single story stair set at the north end, replacement of the elevator cab, replacement of damaged elevated drain pipes and risers, masonry crack sealing, restoration of exposed brick and mortar, removal and replacement of all signage, the re-installation of a new payment system, restriping the parking spaces, and miscellaneous other tasks addressing aesthetics and maintenance.

Southwest corner, looking north

Stairs at southeast corner, looking northwest

Stairs at southeast corner, 01.17.17

Stairs at southeast corner, 02.27.17

Stairs at northeast corner, looking southwest

Single flight of stairs at northeast corner, 5<sup>th</sup> level