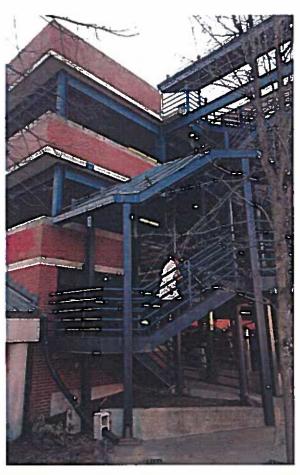

The School Street (Durgin Block) Parking Garage was constructed in the mid-1980's. It is located at 17 School Street and has vehicle entrances to both School Street at its north end and to Warren Street at its south end. The 5-story structure consists of structural steel frame supporting cast in place concrete decks and sidewalls/perimeter spandrels. At the southeast and northeast corners of the garage, there are exposed steel-framed stair towers. The structure has an elevator located in the middle of the east side of the structure, and at the middle of the north end there is a partial-height exposed stair tower.

The exposed structural steel is corroded in multiple locations. Over the past several years the City has installed supplemental supports as stopgap measures to ensure the structure remains safe for traffic and pedestrians but it has reached a point where a more substantial restoration is required to ensure it does not become a threat to public safety. This project will include preparation and recoating of the structural steel framing members, replacement of the deck expansion joints, replacement of the deck traffic membrane, removal and replacement of the two stair towers at the northeast and southeast corners and the single story stair set at the north end, replacement of the elevator cab, replacement of damaged elevated drain pipes and risers, masonry crack sealing, restoration of exposed brick and mortar, removal and replacement of all signage, the re-installation of a new payment system, restriping the parking spaces, and miscellaneous other tasks addressing aesthetics and maintenance.

Southwest corner, looking north

Stairs at southeast corner, looking northwest

Stairs at southeast corner, 01.17.17

Stairs at southeast corner, 02.27.17

Stairs at northeast corner, looking southwest

Single flight of stairs at northeast corner, 5<sup>th</sup> level