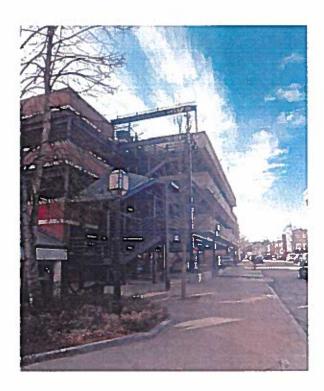

The School Street (Durgin Block) Parking Garage was constructed in the mid-1980's. It is located at 17 School Street and has vehicle entrances to both School Street at its north end and to Warren Street at its south end. The 5-story structure consists of structural steel frame supporting cast in place concrete decks and sidewalls/perimeter spandrels. At the southeast and northeast corners of the garage, there are exposed steel-framed stair towers. The structure has an elevator located in the middle of the east side of the structure, and at the middle of the north end there is a partial-height exposed stair tower.

The exposed structural steel is corroded in multiple locations. Over the past several years the City has installed supplemental supports as stopgap measures to ensure the structure remains safe for traffic and pedestrians but it has reached a point where a more substantial restoration is required to ensure it does not become a threat to public safety. This project will include preparation and recoating of the structural steel framing members, replacement of the deck expansion joints, replacement of the deck traffic membrane, removal and replacement of the two stair towers at the northeast and southeast corners and the single story stair set at the north end, replacement of the elevator cab, replacement of damaged elevated drain pipes and risers, masonry crack sealing, restoration of exposed brick and mortar, removal and replacement of all signage, the re-installation of a new payment system, restriping the parking spaces, and miscellaneous other tasks addressing aesthetics and maintenance.

Mark H. McLeod Project Engineer

Northeast corner, looking west along School St.

Northeast corner, looking south from School St.

Northwest corner, looking southeast from School St.

Deteriorating brick @ 5<sup>th</sup> level, north side.