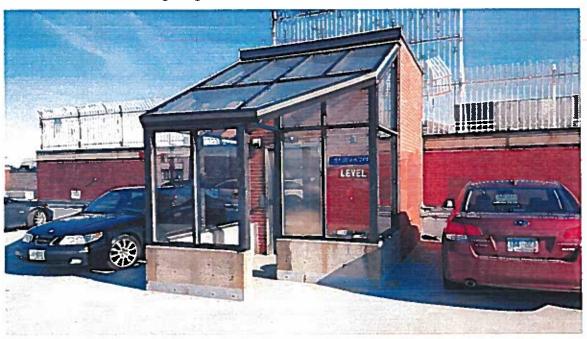

The School Street (Durgin Block) Parking Garage was constructed in the mid-1980's. It is located at 17 School Street and has vehicle entrances to both School Street at its north end and to Warren Street at its south end. The 5-story structure consists of structural steel frame supporting cast in place concrete decks and sidewalls/perimeter spandrels. At the southeast and northeast corners of the garage, there are exposed steel-framed stair towers. The structure has an elevator located in the middle of the east side of the structure, and at the middle of the north end there is a partial-height exposed stair tower.

The exposed structural steel is corroded in multiple locations. Over the past several years the City has installed supplemental supports as stopgap measures to ensure the structure remains safe for traffic and pedestrians but it has reached a point where a more substantial restoration is required to ensure it does not become a threat to public safety. This project will include preparation and recoating of the structural steel framing members, replacement of the deck expansion joints, replacement of the deck traffic membrane, removal and replacement of the two stair towers at the northeast and southeast corners and the single story stair set at the north end, replacement of the elevator cab, replacement of damaged elevated drain pipes and risers, masonry crack sealing, restoration of exposed brick and mortar, removal and replacement of all signage, the re-installation of a new payment system, restriping the parking spaces, and miscellaneous other tasks addressing aesthetics and maintenance.