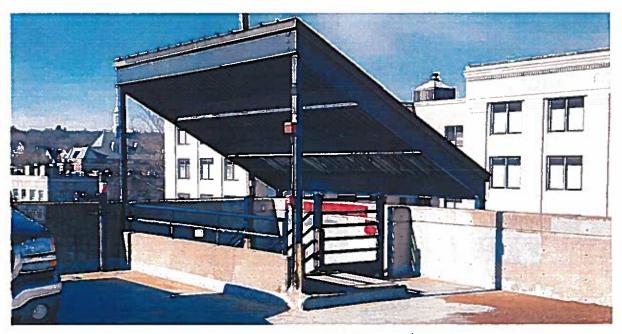

The exposed structural steel is corroded in multiple locations. Over the past several years the City has installed supplemental supports as stopgap measures to ensure the structure remains safe for traffic and pedestrians but it has reached a point where a more substantial restoration is required to ensure it does not become a threat to public safety. This project will include preparation and recoating of the structural steel framing members, replacement of the deck expansion joints, replacement of the deck traffic membrane, removal and replacement of the two stair towers at the northeast and southeast corners and the single story stair set at the north end, replacement of the elevator cab, replacement of damaged elevated drain pipes and risers, masonry crack sealing, restoration of exposed brick and mortar, removal and replacement of all signage, the re-installation of a new payment system, restriping the parking spaces, and miscellaneous other tasks addressing aesthetics and maintenance.

#### **SOUTH ELEVATION**

NORTH TOWER PERSPECTIVE VIEW

WEST ELEVATION