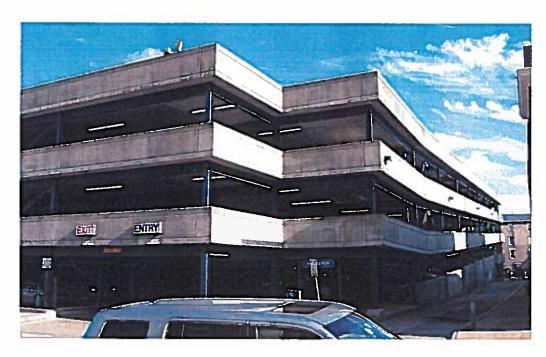

The School Street (Durgin Block) Parking Garage was constructed in the mid-1980's. It is located at 17 School Street and has vehicle entrances to both School Street at its north end and to Warren Street at its south end. The 5-story structure consists of structural steel frame supporting cast in place concrete decks and sidewalls/perimeter spandrels. At the southeast and northeast corners of the garage, there are exposed steel-framed stair towers. The structure has an elevator located in the middle of the east side of the structure, and at the middle of the north end there is a partial-height exposed stair tower.

The exposed structural steel is corroded in multiple locations. Over the past several years the City has installed supplemental supports as stopgap measures to ensure the structure remains safe for traffic and pedestrians but it has reached a point where a more substantial restoration is required to ensure it does not become a threat to public safety. This project will include preparation and recoating of the structural steel framing members, replacement of the deck expansion joints, replacement of the deck traffic membrane, removal and replacement of the two stair towers at the northeast and southeast corners and the single story stair set at the north end, replacement of the elevator cab, replacement of damaged elevated drain pipes and risers, masonry crack sealing, restoration of exposed brick and mortar, removal and replacement of all signage, the re-installation of a new payment system, restriping the parking spaces, and miscellaneous other tasks addressing aesthetics and maintenance.

Southwest corner, looking north

Stairs at southeast corner, looking northwest

Stairs at southeast corner, 01.17.17

Stairs at southeast corner, 02.27.17

Stairs at northeast corner, looking southwest

Single flight of stairs at northeast corner, 5<sup>th</sup> level