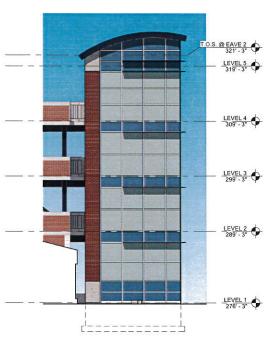

ROUP INC.

Mark H. McLeod Project Engineer



Northeast corner, looking west along School St.



Northeast corner, looking south from School St.





Northwest corner, looking southeast from School St.



Deteriorating brick @ 5<sup>th</sup> level, north side.



Southwest corner, looking north



Stairs at southeast corner, looking northwest



Stairs at southeast corner, 01.17.17



Stairs at southeast corner, 02.27.17



Stairs at northeast corner, looking southwest



Single flight of stairs at northeast corner, 5<sup>th</sup> level



Single flight of stairs at southeast corner,  $\mathbf{5}^{\text{th}}$  level



Top of elevator tower, 5<sup>th</sup> level



## CITY OF CONCORD, NEW HAMPSHIRE





FLOOR PLAN - LEVEL 2,3

x15) (2) FLOOR PLAN - LEVEL 4





#### **SOUTH ELEVATION**







NORTH TOWER PERSPECTIVE VIEW



WEST ELEVATION

### CITY OF CONCORD, NEW HAMPSHIRE

DURGIN BLOCK PARKING GARAGE



TURNER GROUP