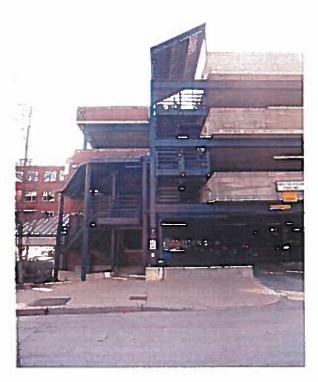

The School Street (Durgin Block) Parking Garage was constructed in the mid-1980's. It is located at 17 School Street and has vehicle entrances to both School Street at its north end and to Warren Street at its south end. The 5-story structure consists of structural steel frame supporting cast in place concrete decks and sidewalls/perimeter spandrels. At the southeast and northeast corners of the garage, there are exposed steel-framed stair towers. The structure has an elevator located in the middle of the east side of the structure, and at the middle of the north end there is a partial-height exposed stair tower.

The exposed structural steel is corroded in multiple locations. Over the past several years the City has installed supplemental supports as stopgap measures to ensure the structure remains safe for traffic and pedestrians but it has reached a point where a more substantial restoration is required to ensure it does not become a threat to public safety. This project will include preparation and recoating of the structural steel framing members, replacement of the deck expansion joints, replacement of the deck traffic membrane, removal and replacement of the two stair towers at the northeast and southeast corners and the single story stair set at the north end, replacement of the elevator cab, replacement of damaged elevated drain pipes and risers, masonry crack sealing, restoration of exposed brick and mortar, removal and replacement of all signage, the re-installation of a new payment system, restriping the parking spaces, and miscellaneous other tasks addressing aesthetics and maintenance.

Southwest corner, looking north

Stairs at southeast corner, looking northwest

Stairs at southeast corner, 01.17.17

Stairs at southeast corner, 02.27.17

Stairs at northeast corner, looking southwest

Single flight of stairs at northeast corner, 5<sup>th</sup> level