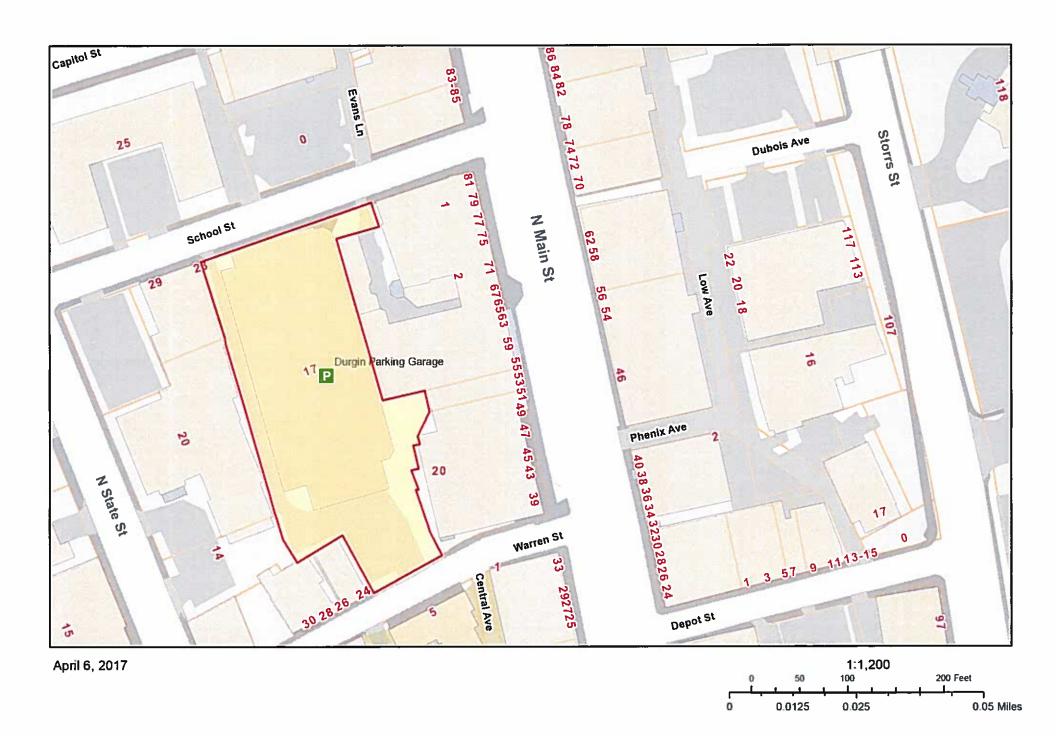

#### CITY OF CONCORD, NH - PLANNING BOARD

| Planning<br>Concor | Division |
|--------------------|----------|
| <b></b> 9          | UIVISION |
| Concor             | d NILI   |

| GENERAL INFORMATION Concord, NI                                                                                                                                                         |  |
|-----------------------------------------------------------------------------------------------------------------------------------------------------------------------------------------|--|
| OWNER'S NAME: City of Concord                                                                                                                                                           |  |
|                                                                                                                                                                                         |  |
| STREET ADDRESS: 41 Green Street                                                                                                                                                         |  |
| CITY, STATE, & ZIP CODE: Concord. NH 03301-4255                                                                                                                                         |  |
| TELEPHONE #: 603-225-8570 EMAIL ADDRESS: MWalshe concordatingov                                                                                                                         |  |
|                                                                                                                                                                                         |  |
| AGENT'S NAME (IF APPLICABLE): Gerry Blanchette c/o The H L. Turner Group Inc.                                                                                                           |  |
| STREET ADDRESS: 27 Locke Road                                                                                                                                                           |  |
| CITY, STATE, & ZIP CODE: Concord, NH 03301                                                                                                                                              |  |
| TELEPHONE #:603-228-1122 EMAIL ADDRESS:gblanchette@hiturner.com                                                                                                                         |  |
|                                                                                                                                                                                         |  |
| APPLICATION FEE \$                                                                                                                                                                      |  |
| For the property being reviewed, please complete the following:                                                                                                                         |  |
| To the property being reviewed, please complete the following.                                                                                                                          |  |
| TYPE OF DESIGN REVIEW:   SITE IMPROVEMENTS   NEW CONSTRUCTION   RENOVATION                                                                                                              |  |
| PROPERTY ADDRESS: 17 School Street                                                                                                                                                      |  |
| ABUTTING STREETS: Warren Street                                                                                                                                                         |  |
| EXISTING LOT SIZE(s): 1.31 ACRES ORSQUARE FEET                                                                                                                                          |  |
|                                                                                                                                                                                         |  |
| Assessor's Map/Block/Lot #(s): 45 / 1 / 5/                                                                                                                                              |  |
|                                                                                                                                                                                         |  |
| ZONING DISTRICT(S): CBP Central Business Performance                                                                                                                                    |  |
| OVERLAY DISTRICTS (CHECK ALL THAT APPLY):                                                                                                                                               |  |
| HISTORIC (HI): SHORELAND PROTECTION (SP): FLOOD HAZARD (FH):                                                                                                                            |  |
| AQUIFER PROTECTION (AP): PENACOOK LAKE WATERSHED PROTECTION (WS):                                                                                                                       |  |
|                                                                                                                                                                                         |  |
| PROJECT DESCRIPTION                                                                                                                                                                     |  |
| Please provide a brief description of your project in the space below.                                                                                                                  |  |
|                                                                                                                                                                                         |  |
| Project to include repairs to the School St. (Durgin Block) Parking Garage including. Repairs to structural members (steel support.                                                     |  |
| decking, joints). replacement of elevator cab, replacement of 3 stair towers, replacement of glass & multion system at top level &at elevator exit location, brick & mortar restoration |  |
|                                                                                                                                                                                         |  |
|                                                                                                                                                                                         |  |

The School Street (Durgin Block) Parking Garage was constructed in the mid-1980's. It is located at 17 School Street and has vehicle entrances to both School Street at its north end and to Warren Street at its south end. The 5-story structure consists of structural steel frame supporting cast in place concrete decks and sidewalls/perimeter spandrels. At the southeast and northeast corners of the garage, there are exposed steel-framed stair towers. The structure has an elevator located in the middle of the east side of the structure, and at the middle of the north end there is a partial-height exposed stair tower.