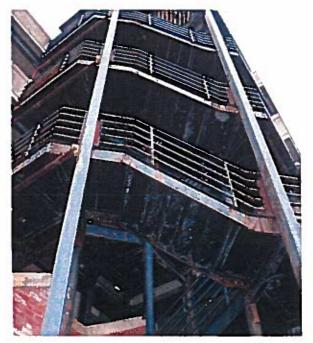

The exposed structural steel is corroded in multiple locations. Over the past several years the City has installed supplemental supports as stopgap measures to ensure the structure remains safe for traffic and pedestrians but it has reached a point where a more substantial restoration is required to ensure it does not become a threat to public safety. This project will include preparation and recoating of the structural steel framing members, replacement of the deck expansion joints, replacement of the deck traffic membrane, removal and replacement of the two stair towers at the northeast and southeast corners and the single story stair set at the north end, replacement of the elevator cab, replacement of damaged elevated drain pipes and risers, masonry crack sealing, restoration of exposed brick and mortar, removal and replacement of all signage, the re-installation of a new payment system, restriping the parking spaces, and miscellaneous other tasks addressing aesthetics and maintenance.

Southwest corner, looking north

Stairs at southeast corner, looking northwest

Stairs at southeast corner, 01.17.17

Stairs at southeast corner, 02.27.17

Stairs at northeast corner, looking southwest

Single flight of stairs at northeast corner, 5<sup>th</sup> level