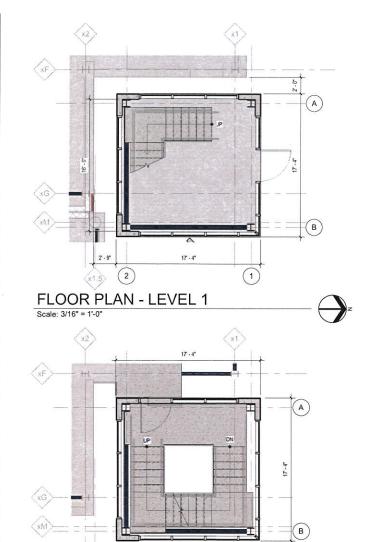

The School Street (Durgin Block) Parking Garage was constructed in the mid-1980's. It is located at 17 School Street and has vehicle entrances to both School Street at its north end and to Warren Street at its south end. The 5-story structure consists of structural steel frame supporting cast in place concrete decks and sidewalls/perimeter spandrels. At the southeast and northeast corners of the garage, there are exposed steel-framed stair towers. The structure has an elevator located in the middle of the east side of the structure, and at the middle of the north end there is a partial-height exposed stair tower.

The exposed structural steel is corroded in multiple locations. Over the past several years the City has installed supplemental supports as stopgap measures to ensure the structure remains safe for traffic and pedestrians but it has reached a point where a more substantial restoration is required to ensure it does not become a threat to public safety. This project will include preparation and recoating of the structural steel framing members, replacement of the deck expansion joints, replacement of the deck traffic membrane, removal and replacement of the two stair towers at the northeast and southeast corners and the single story stair set at the north end, replacement of the elevator cab, replacement of damaged elevated drain pipes and risers, masonry crack sealing, restoration of exposed brick and mortar, removal and replacement of all signage, the re-installation of a new payment system, restriping the parking spaces, and miscellaneous other tasks addressing aesthetics and maintenance.

## CITY OF CONCORD, NEW HAMPSHIRE

FLOOR PLAN - LEVEL 2,3

x15) (2) FLOOR PLAN - LEVEL 4

### CITY OF CONCORD, NEW HAMPSHIRE

DURGIN BLOCK PARKING GARAGE

TURNER GROUP