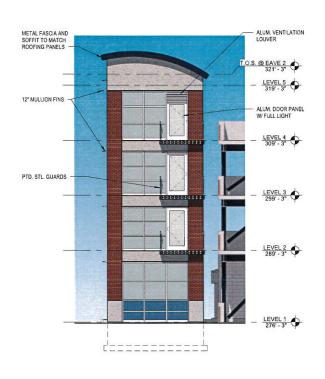

UP INC.

Mark H. McLeod Project Engineer



Northeast corner, looking west along School St.



Northeast corner, looking south from School St.





Northwest corner, looking southeast from School St.



Deteriorating brick @ 5<sup>th</sup> level, north side.



Southwest corner, looking north



Stairs at southeast corner, looking northwest



Stairs at southeast corner, 01.17.17



Stairs at southeast corner, 02.27.17



Stairs at northeast corner, looking southwest



Single flight of stairs at northeast corner, 5<sup>th</sup> level



Single flight of stairs at southeast corner,  $\mathbf{5}^{\text{th}}$  level



Top of elevator tower, 5<sup>th</sup> level



## CITY OF CONCORD, NEW HAMPSHIRE





FLOOR PLAN - LEVEL 2,3

x15) (2) FLOOR PLAN - LEVEL 4





#### **SOUTH ELEVATION**







NORTH TOWER PERSPECTIVE VIEW



WEST ELEVATION

### CITY OF CONCORD, NEW HAMPSHIRE

DURGIN BLOCK PARKING GARAGE



TURNER GROUP