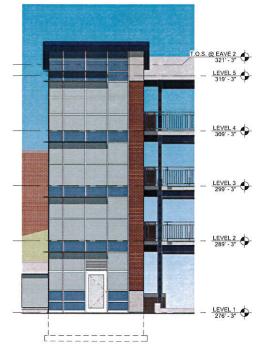

The School Street (Durgin Block) Parking Garage was constructed in the mid-1980's. It is located at 17 School Street and has vehicle entrances to both School Street at its north end and to Warren Street at its south end. The 5-story structure consists of structural steel frame supporting cast in place concrete decks and sidewalls/perimeter spandrels. At the southeast and northeast corners of the garage, there are exposed steel-framed stair towers. The structure has an elevator located in the middle of the east side of the structure, and at the middle of the north end there is a partial-height exposed stair tower.

The exposed structural steel is corroded in multiple locations. Over the past several years the City has installed supplemental supports as stopgap measures to ensure the structure remains safe for traffic and pedestrians but it has reached a point where a more substantial restoration is required to ensure it does not become a threat to public safety. This project will include preparation and recoating of the structural steel framing members, replacement of the deck expansion joints, replacement of the deck traffic membrane, removal and replacement of the two stair towers at the northeast and southeast corners and the single story stair set at the north end, replacement of the elevator cab, replacement of damaged elevated drain pipes and risers, masonry crack sealing, restoration of exposed brick and mortar, removal and replacement of all signage, the re-installation of a new payment system, restriping the parking spaces, and miscellaneous other tasks addressing aesthetics and maintenance.

#### **SOUTH ELEVATION**

NORTH TOWER PERSPECTIVE VIEW

WEST ELEVATION

### CITY OF CONCORD, NEW HAMPSHIRE

DURGIN BLOCK PARKING GARAGE

TURNER GROUP