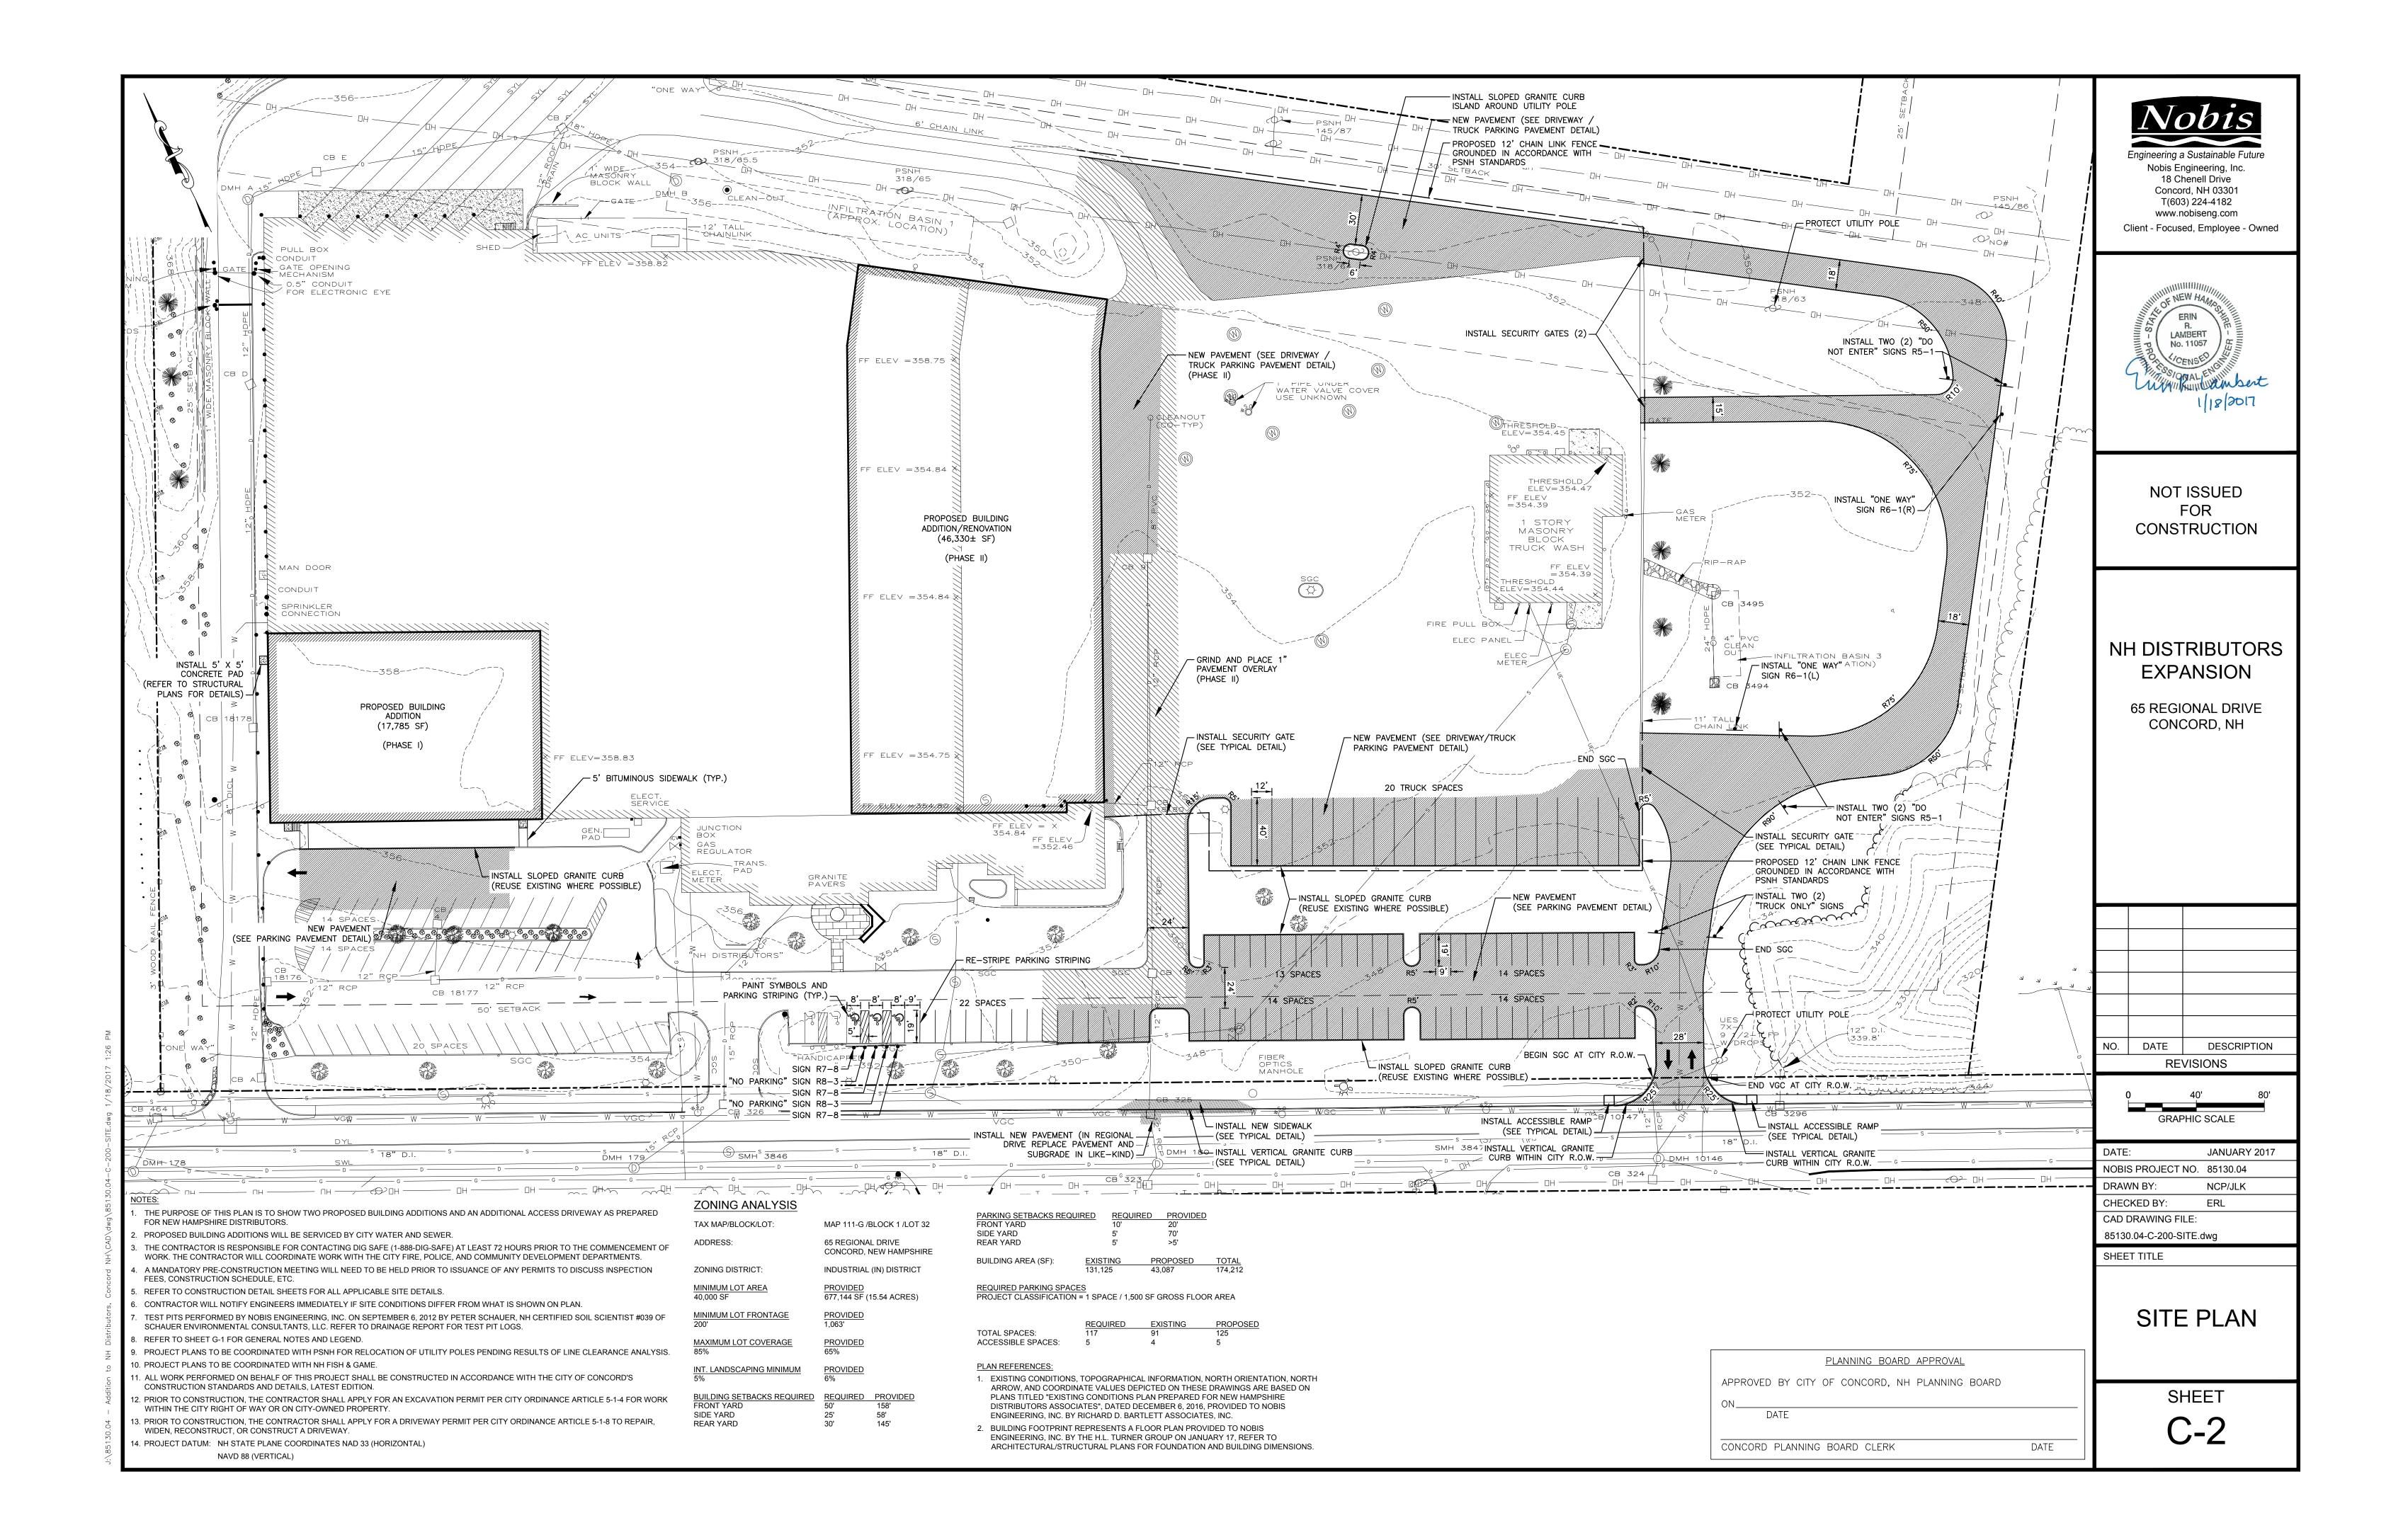

## **GENERAL NOTES:**

- THESE DRAWINGS SHOULD BE REVIEWED IN CONJUNCTION WITH THE ACCOMPANYING DESIGN REPORT ENTITLED "STORMWATER MANAGEMENT REPORT FOR NEW HAMPSHIRE DISTRIBUTORS, 65
- 2. EXISTING CONDITIONS, TOPOGRAPHICAL INFORMATION, NORTH ORIENTATION, NORTH ARROW, AND COORDINATE VALUES DEPICTED ON THESE DRAWINGS ARE BASED ON A PLAN TITLED "EXISTING CONDITIONS PLAT", DATED DECEMBER 6, 2016, BY RICHARD D. BARTLETT & ASSOCIATES, LLC.
- THESE DRAWINGS AND ACCOMPANYING TEXT HAVE BEEN PREPARED FOR NEW HAMPSHIRE DISTRIBUTORS, FOR REVIEW BY THE CITY OF CONCORD PLANNING BOARD, CODE ENFORCEMEN' GENERAL SERVICES, POLICE, AND FIRE DEPARTMENTS
- 4. THE CONTRACTOR SHALL OBTAIN COVERAGE UNDER EPA NPDES GENERAL PERMIT FOR STORM WATER DISCHARGES FOR CONSTRUCTION ACTIVITIES PRIOR TO THE START OF CONSTRUCTION. THE CONTRACTOR SHALL BE RESPONSIBLE FOR PROVIDING AND IMPLEMENTING AN ENVIRONMENTAL PROTECTION AGENCY (EPA) STORM WATER POLLUTION PREVENTION PLAN PRIOR TO THE START OF CONSTRUCTION AND DURING CONSTRUCTION ON-SITE IN ACCORDANCE WITH THE EPA REGULATIONS UNDER THE CLEAN WATER ACT.
- 5. PROJECT IS PROPOSED TO BE CONSTRUCTED IN 2 PHASES. PHASE I INCLUDES CONSTRUCTION OF THE SOUTHWEST BUILDING ADDITION, NEW PARKING LOT, NEW PERIMETER ROAD WITH NEW ENTRANCE ONTO REGIONAL DRIVE, AND ASSOCIATED DRAINAGE CONTROLS. PHASE II INCLUDES THE EAST BUILDING ADDITION, CONNECTION OF ROOF DRAIN TO UNDERGROUND INFILTRATION GALLERY AND ASSOCIATED PAVEMENT REGRADING AND RESTORATION. FLOOR PLANS AND ELEVATIONS FOR THE EAST ADDITION WILL BE SUBMITTED TO THE PLANNING DEPARTMENT FOR REVIEW AND APPROVAL IN THE FUTURE.