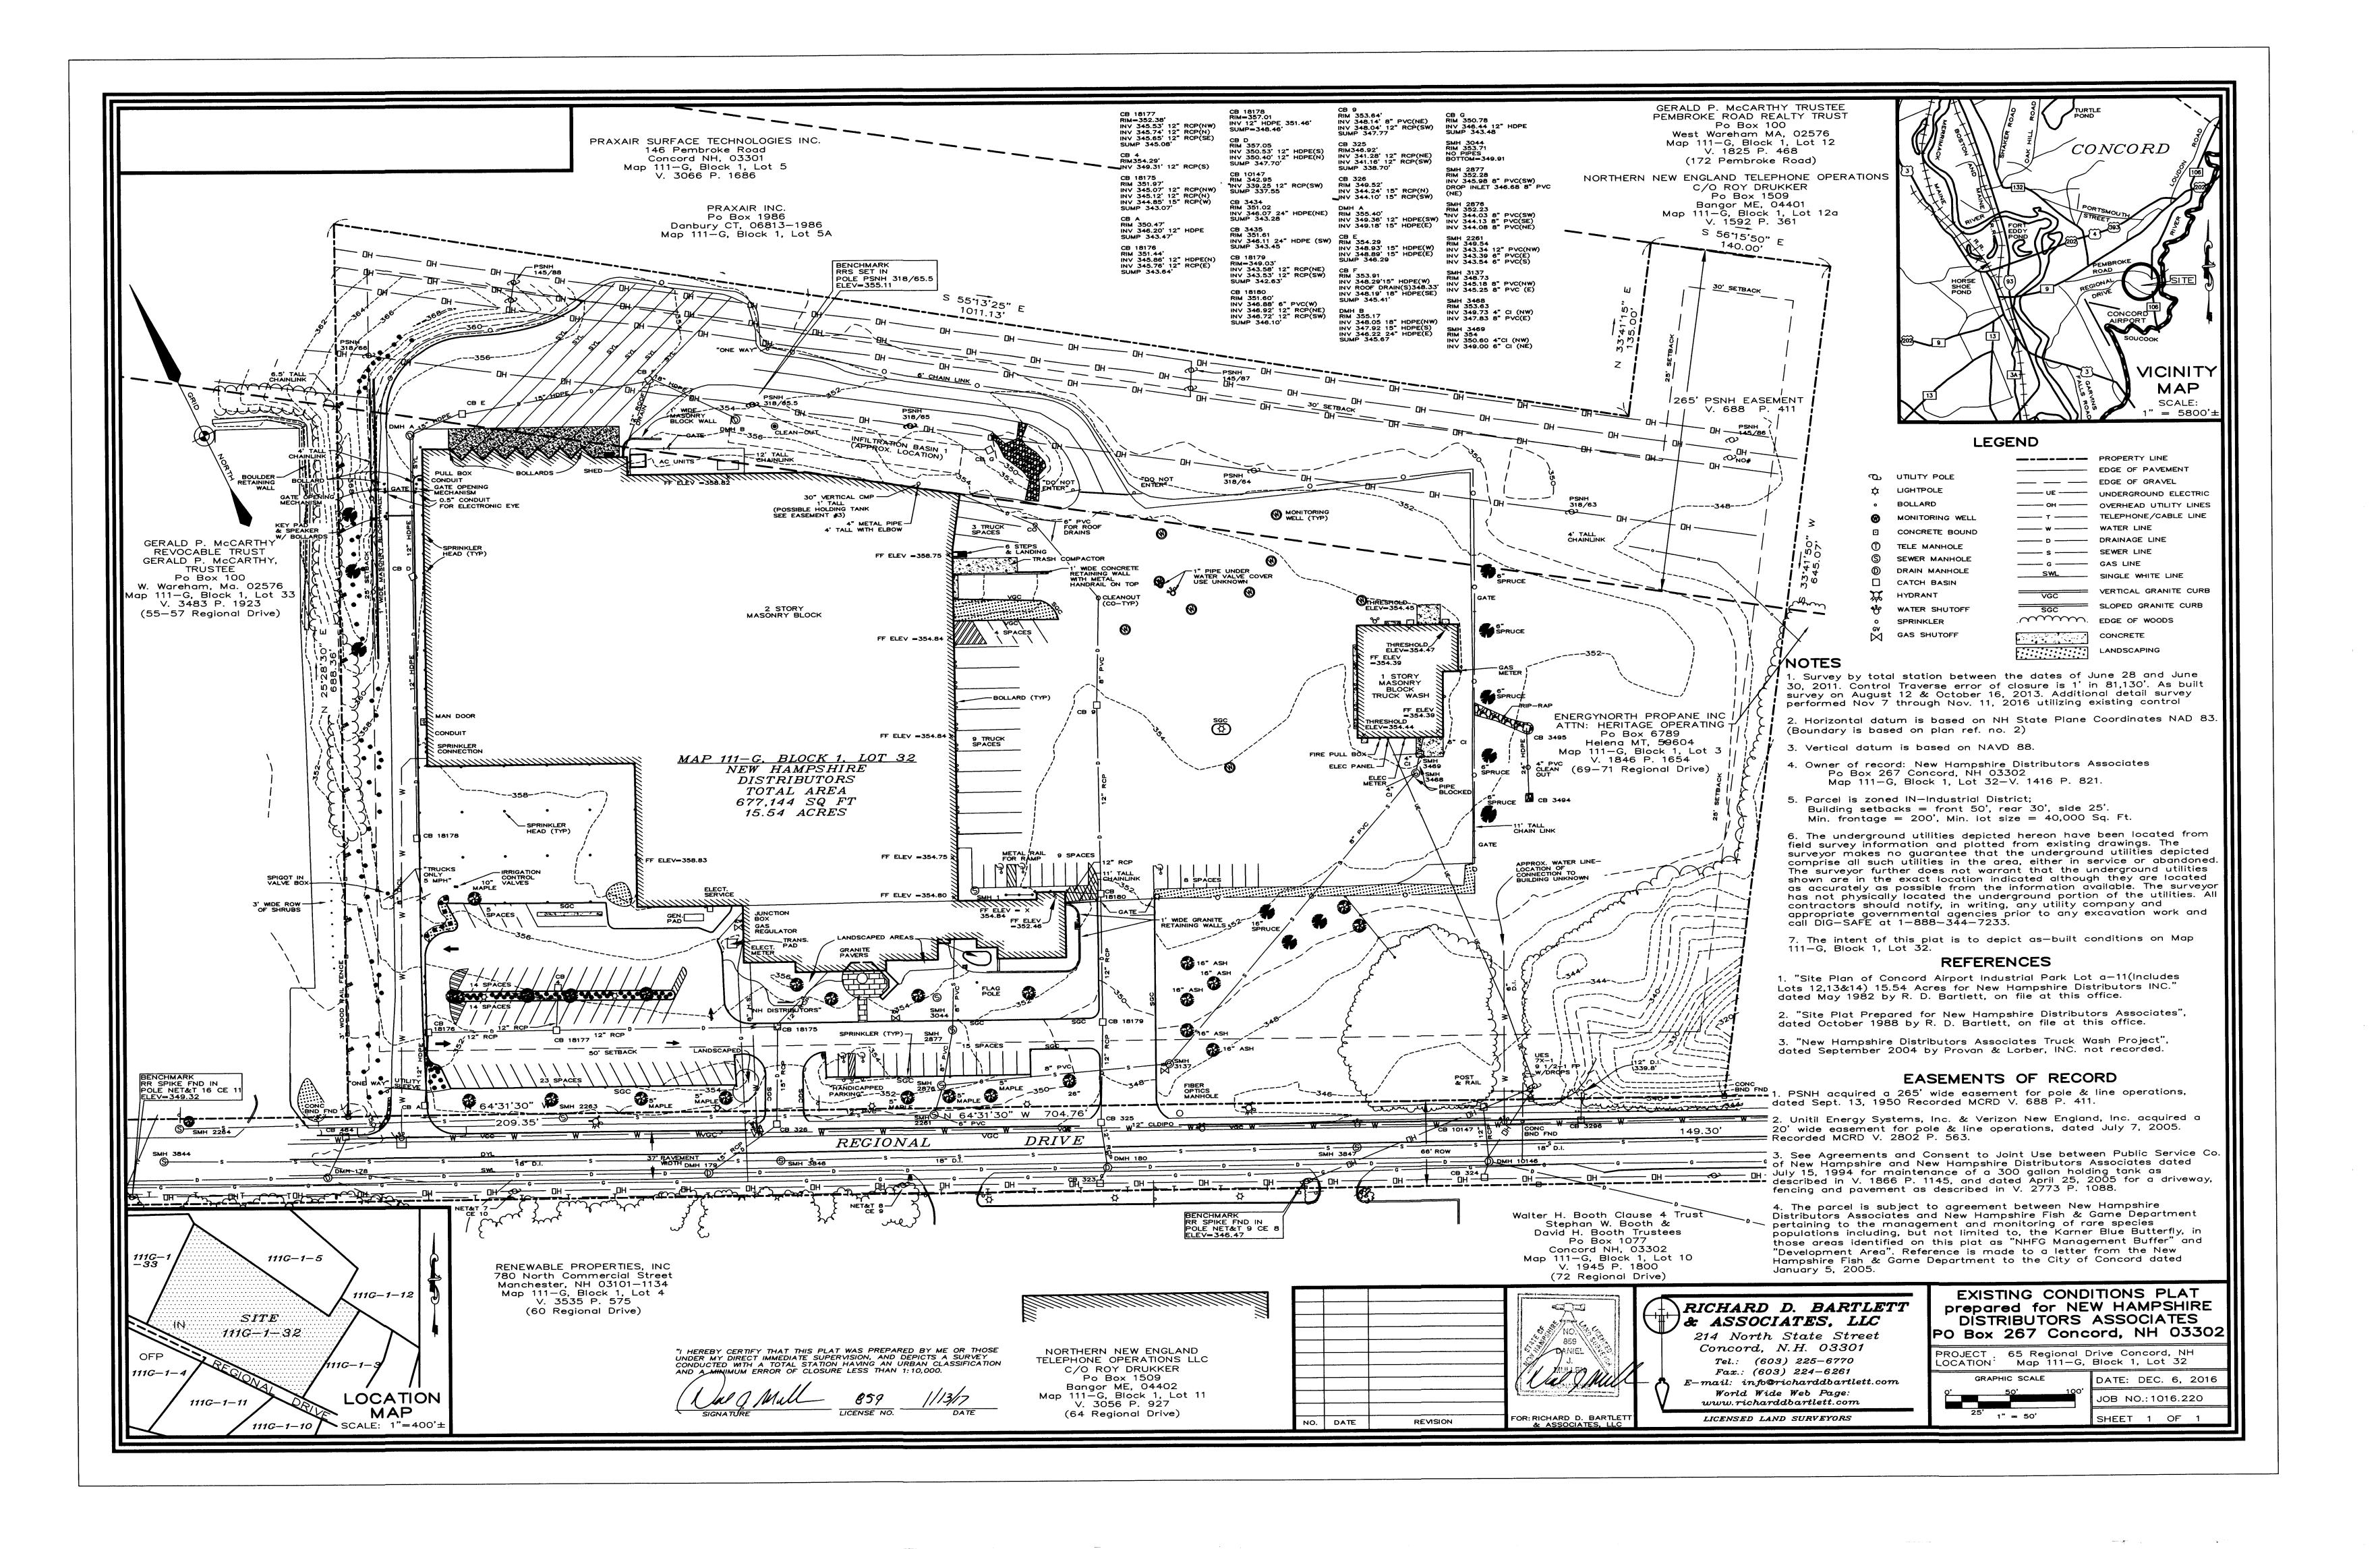

## **GENERAL NOTES:**

- THESE DRAWINGS SHOULD BE REVIEWED IN CONJUNCTION WITH THE ACCOMPANYING DESIGN REPORT ENTITLED "STORMWATER MANAGEMENT REPORT FOR NEW HAMPSHIRE DISTRIBUTORS, 65
- 2. EXISTING CONDITIONS, TOPOGRAPHICAL INFORMATION, NORTH ORIENTATION, NORTH ARROW, AND COORDINATE VALUES DEPICTED ON THESE DRAWINGS ARE BASED ON A PLAN TITLED "EXISTING CONDITIONS PLAT", DATED DECEMBER 6, 2016, BY RICHARD D. BARTLETT & ASSOCIATES, LLC.
- THESE DRAWINGS AND ACCOMPANYING TEXT HAVE BEEN PREPARED FOR NEW HAMPSHIRE DISTRIBUTORS, FOR REVIEW BY THE CITY OF CONCORD PLANNING BOARD, CODE ENFORCEMEN' GENERAL SERVICES, POLICE, AND FIRE DEPARTMENTS
- 4. THE CONTRACTOR SHALL OBTAIN COVERAGE UNDER EPA NPDES GENERAL PERMIT FOR STORM WATER DISCHARGES FOR CONSTRUCTION ACTIVITIES PRIOR TO THE START OF CONSTRUCTION. THE CONTRACTOR SHALL BE RESPONSIBLE FOR PROVIDING AND IMPLEMENTING AN ENVIRONMENTAL PROTECTION AGENCY (EPA) STORM WATER POLLUTION PREVENTION PLAN PRIOR TO THE START OF CONSTRUCTION AND DURING CONSTRUCTION ON-SITE IN ACCORDANCE WITH THE EPA REGULATIONS UNDER THE CLEAN WATER ACT.
- 5. PROJECT IS PROPOSED TO BE CONSTRUCTED IN 2 PHASES. PHASE I INCLUDES CONSTRUCTION OF THE SOUTHWEST BUILDING ADDITION, NEW PARKING LOT, NEW PERIMETER ROAD WITH NEW ENTRANCE ONTO REGIONAL DRIVE, AND ASSOCIATED DRAINAGE CONTROLS. PHASE II INCLUDES THE EAST BUILDING ADDITION, CONNECTION OF ROOF DRAIN TO UNDERGROUND INFILTRATION GALLERY AND ASSOCIATED PAVEMENT REGRADING AND RESTORATION. FLOOR PLANS AND ELEVATIONS FOR THE EAST ADDITION WILL BE SUBMITTED TO THE PLANNING DEPARTMENT FOR REVIEW AND APPROVAL IN THE FUTURE.

SITE ENGINEER NOBIS ENGINEERING, INC. - CONCORD, NH ARCHITECT TURNER GROUP - CONCORD, NH

LANDSCAPE ARCHITECT

NOBIS ENGINEERING, INC. - CONCORD, NH

JANUARY 2017