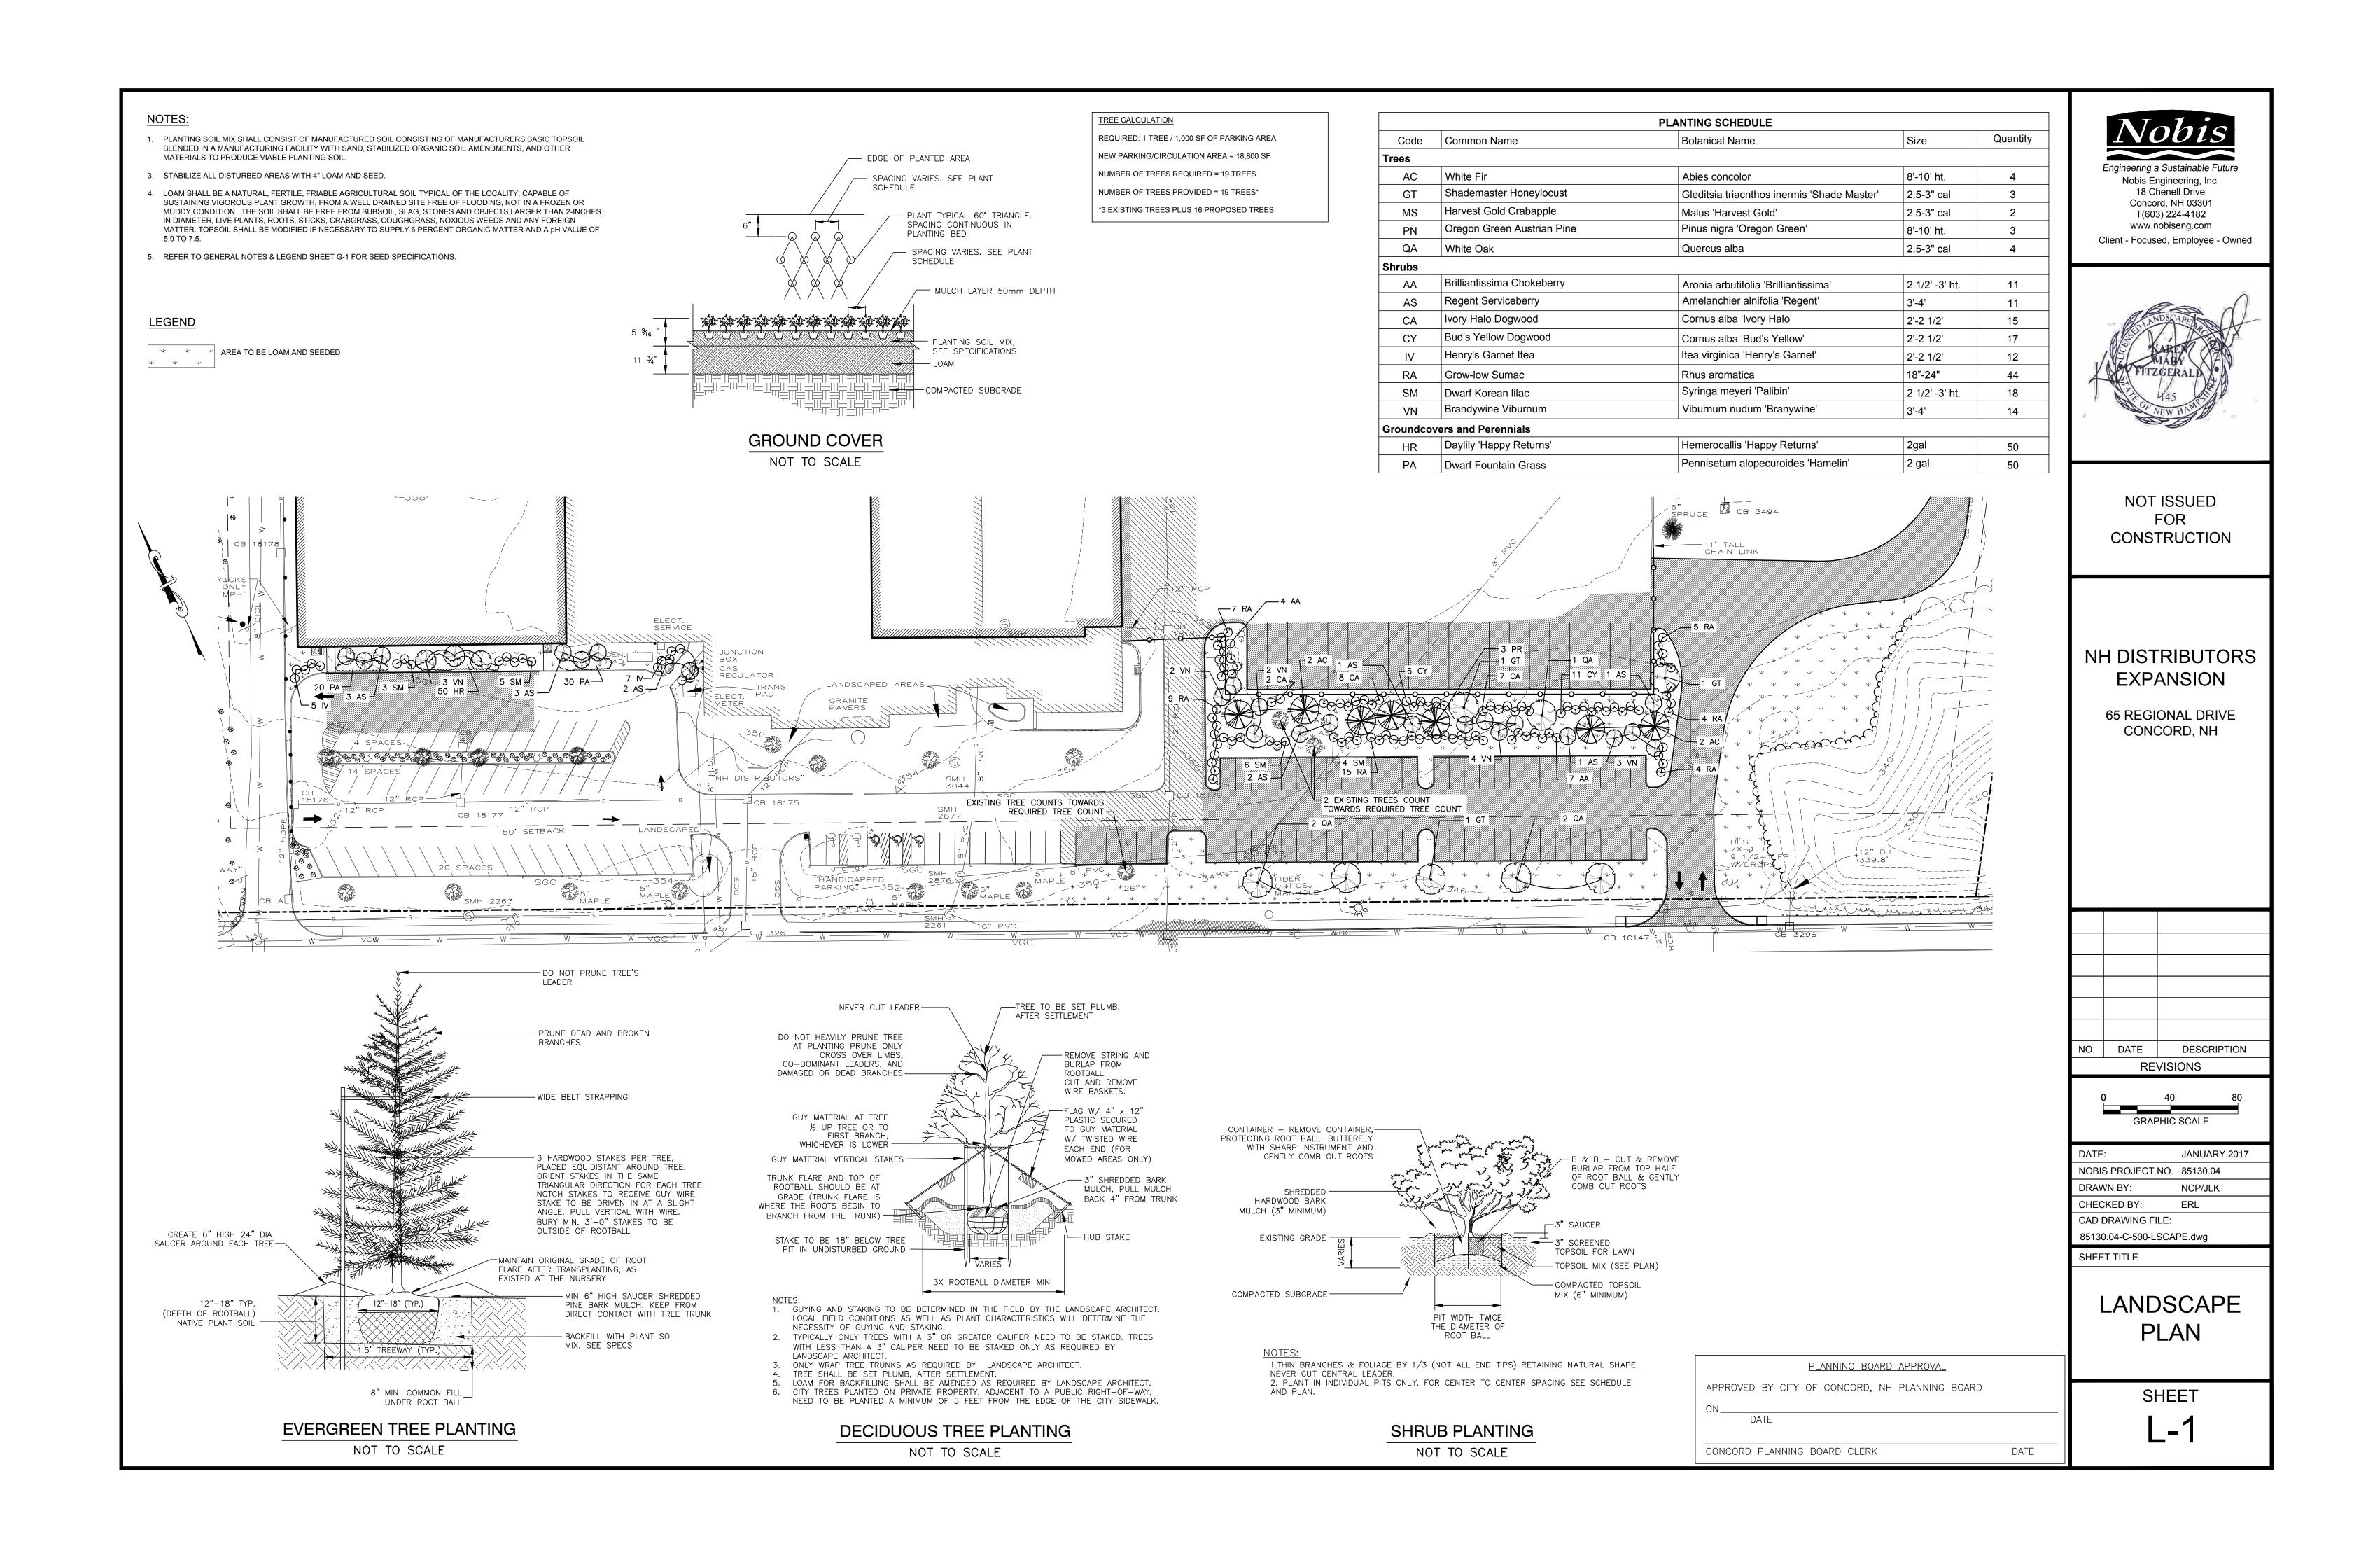

## SHEET INDEX

L-1 12 LANDSCAPING PLAN

| I.D.                                   | <u>NO.</u>                 | DRAWING NAME                                                                                                                            |
|----------------------------------------|----------------------------|-----------------------------------------------------------------------------------------------------------------------------------------|
| CS                                     |                            | COVER SHEET                                                                                                                             |
| G-1                                    | 1                          | GENERAL NOTES AND LEGEND                                                                                                                |
| S-1                                    | 2                          | EXISTING CONDITIONS PLAN                                                                                                                |
| C-1<br>C-2<br>C-3<br>C-4<br>C-5<br>C-6 | 3<br>4<br>5<br>6<br>7<br>8 | DEMOLITION PLAN PROPOSED SITE PLAN GRADING AND DRAINAGE PLAN CONSTRUCTION DETAILS CONSTRUCTION DETAILS CONSTRUCTION DETAILS (STORMTECH) |
| C-7                                    | 9                          | CONSTRUCTION DETAILS (STORMTECH)                                                                                                        |