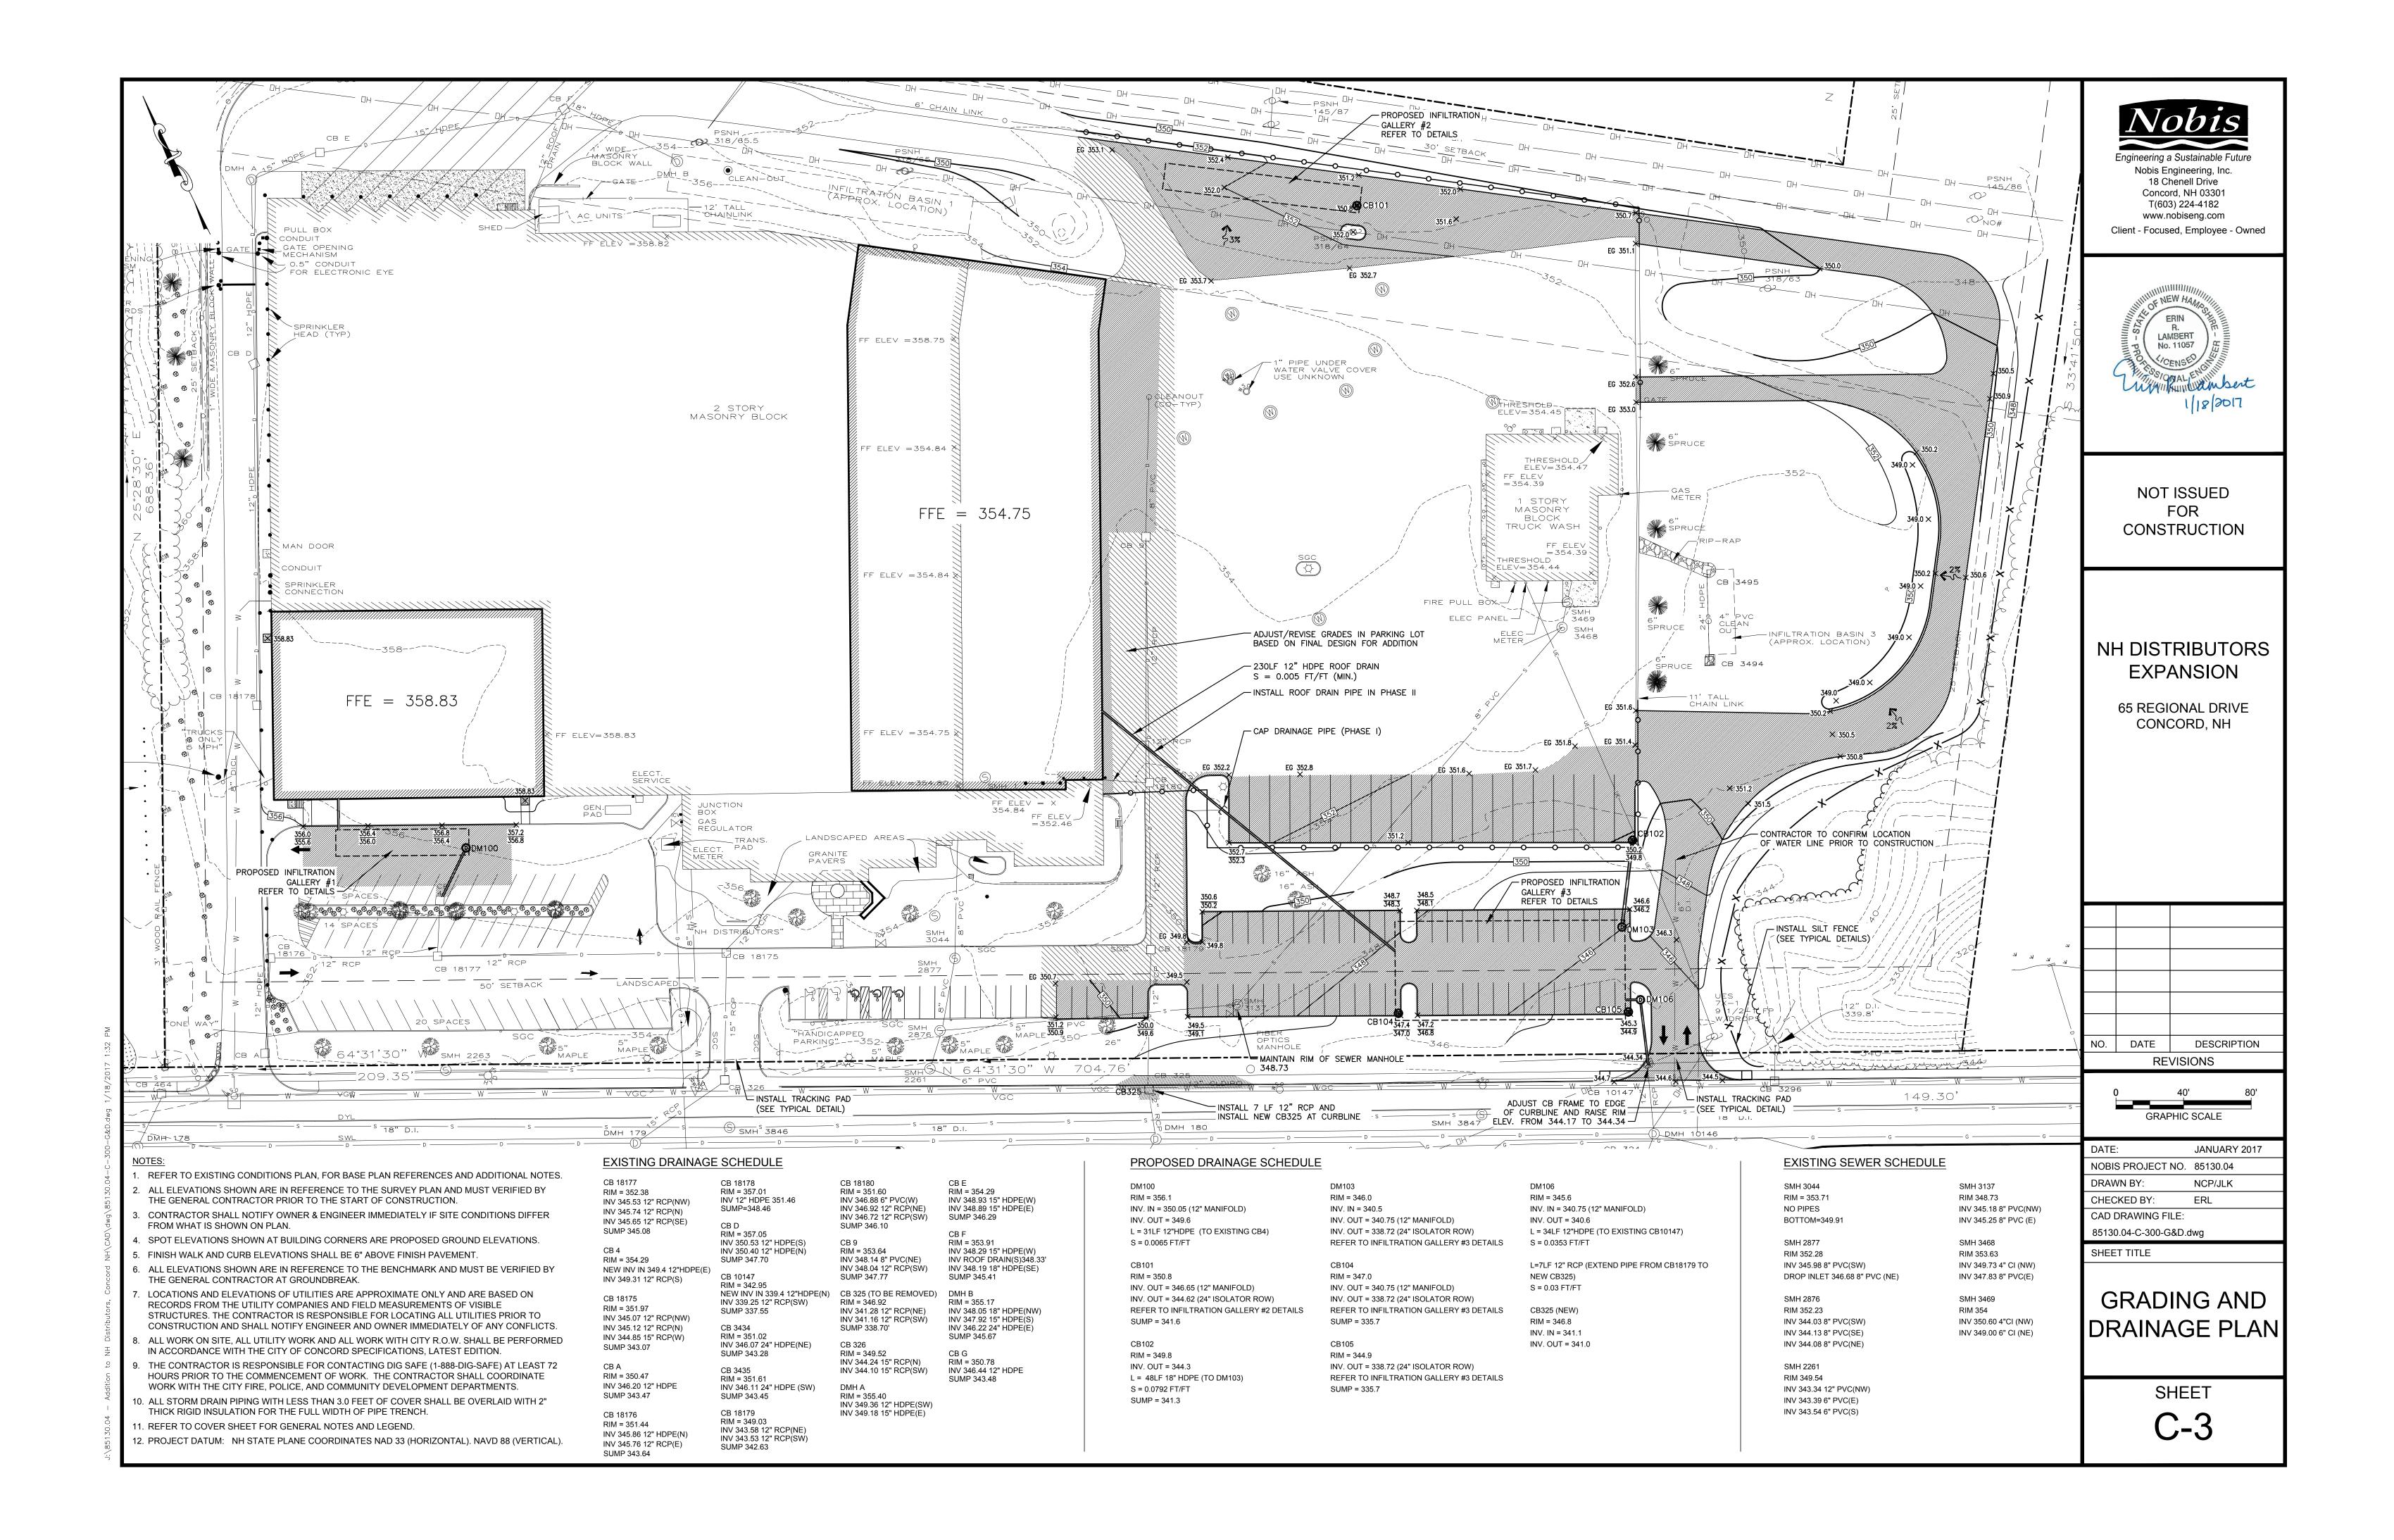

## **GENERAL NOTES:**

- THESE DRAWINGS SHOULD BE REVIEWED IN CONJUNCTION WITH THE ACCOMPANYING DESIGN REPORT ENTITLED "STORMWATER MANAGEMENT REPORT FOR NEW HAMPSHIRE DISTRIBUTORS, 65
- 2. EXISTING CONDITIONS, TOPOGRAPHICAL INFORMATION, NORTH ORIENTATION, NORTH ARROW, AND COORDINATE VALUES DEPICTED ON THESE DRAWINGS ARE BASED ON A PLAN TITLED "EXISTING CONDITIONS PLAT", DATED DECEMBER 6, 2016, BY RICHARD D. BARTLETT & ASSOCIATES, LLC.
- THESE DRAWINGS AND ACCOMPANYING TEXT HAVE BEEN PREPARED FOR NEW HAMPSHIRE DISTRIBUTORS, FOR REVIEW BY THE CITY OF CONCORD PLANNING BOARD, CODE ENFORCEMEN' GENERAL SERVICES, POLICE, AND FIRE DEPARTMENTS
- 4. THE CONTRACTOR SHALL OBTAIN COVERAGE UNDER EPA NPDES GENERAL PERMIT FOR STORM WATER DISCHARGES FOR CONSTRUCTION ACTIVITIES PRIOR TO THE START OF CONSTRUCTION. THE CONTRACTOR SHALL BE RESPONSIBLE FOR PROVIDING AND IMPLEMENTING AN ENVIRONMENTAL PROTECTION AGENCY (EPA) STORM WATER POLLUTION PREVENTION PLAN PRIOR TO THE START OF CONSTRUCTION AND DURING CONSTRUCTION ON-SITE IN ACCORDANCE WITH THE EPA REGULATIONS UNDER THE CLEAN WATER ACT.
- 5. PROJECT IS PROPOSED TO BE CONSTRUCTED IN 2 PHASES. PHASE I INCLUDES CONSTRUCTION OF THE SOUTHWEST BUILDING ADDITION, NEW PARKING LOT, NEW PERIMETER ROAD WITH NEW ENTRANCE ONTO REGIONAL DRIVE, AND ASSOCIATED DRAINAGE CONTROLS. PHASE II INCLUDES THE EAST BUILDING ADDITION, CONNECTION OF ROOF DRAIN TO UNDERGROUND INFILTRATION GALLERY AND ASSOCIATED PAVEMENT REGRADING AND RESTORATION. FLOOR PLANS AND ELEVATIONS FOR THE EAST ADDITION WILL BE SUBMITTED TO THE PLANNING DEPARTMENT FOR REVIEW AND APPROVAL IN THE FUTURE.