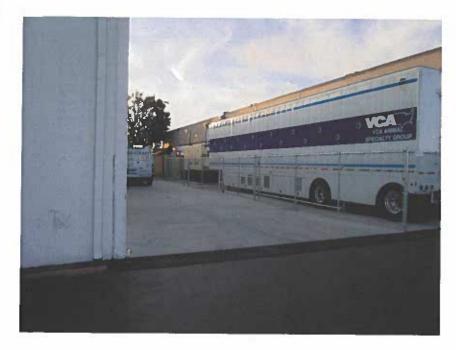

## **PROJECT DESCRIPTION**

**GENERAL INFORMATION** 

Please provide a brief description of your project in the space below.

The proposed project includes the addition of a mobile MRI trailer. This will include the addition of a new structural, concrete pad and a screen fence.

#### **PROJECT DESCRIPTION:**

AN EXTERIOR ADDITION OF A MOBILE MRI TRAILER TO AN EXISTING, ONE-STORY BUILDING CONSISTING OF A GROUP 'B' OCCUPANCY.

THE SCOPE INCLUDES THE ADDITION OF A STRUCTURAL, CONCRETE PAD ON WHICH TO PLACE THE TRAILER, THE EXTENTION OF THE EXISTING, REAR CANOPY, AND THE ADDITION OF A DECORATIVE FENCE TO SERVE AS A SCREEN FOR THE NEW UNIT.