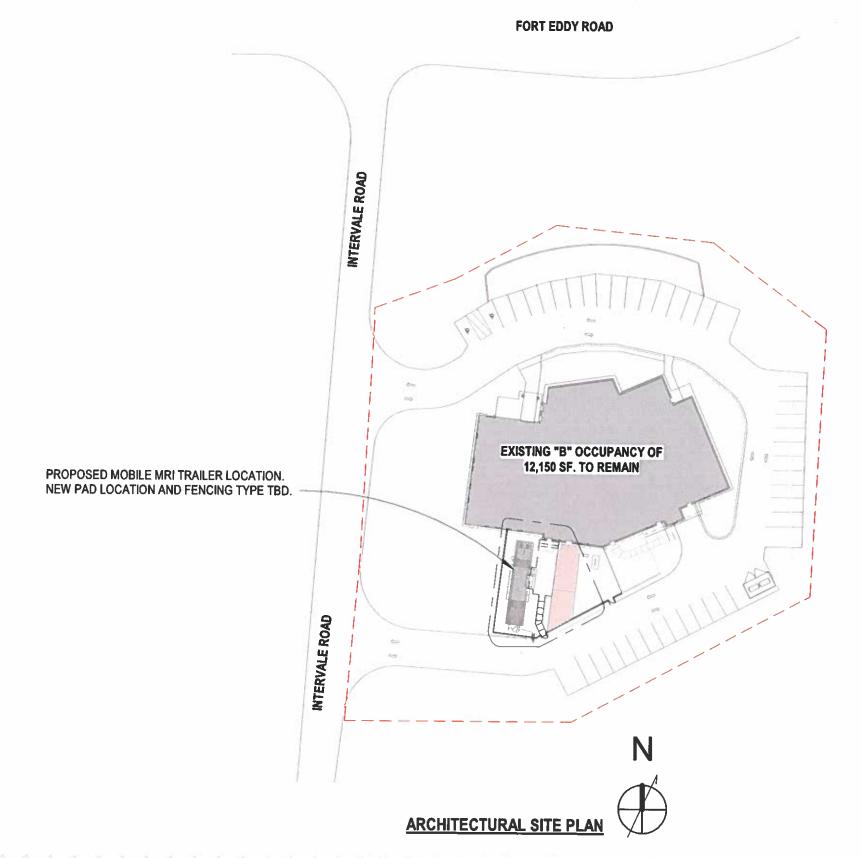

## **PROJECT DESCRIPTION**

**GENERAL INFORMATION** 

Please provide a brief description of your project in the space below.

The proposed project includes the addition of a mobile MRI trailer. This will include the addition of a new structural, concrete pad and a screen fence.

#### **PROJECT DESCRIPTION:**

AN EXTERIOR ADDITION OF A MOBILE MRI TRAILER TO AN EXISTING, ONE-STORY BUILDING CONSISTING OF A GROUP 'B' OCCUPANCY.

THE SCOPE INCLUDES THE ADDITION OF A STRUCTURAL, CONCRETE PAD ON WHICH TO PLACE THE TRAILER, THE EXTENTION OF THE EXISTING, REAR CANOPY, AND THE ADDITION OF A DECORATIVE FENCE TO SERVE AS A SCREEN FOR THE NEW UNIT.