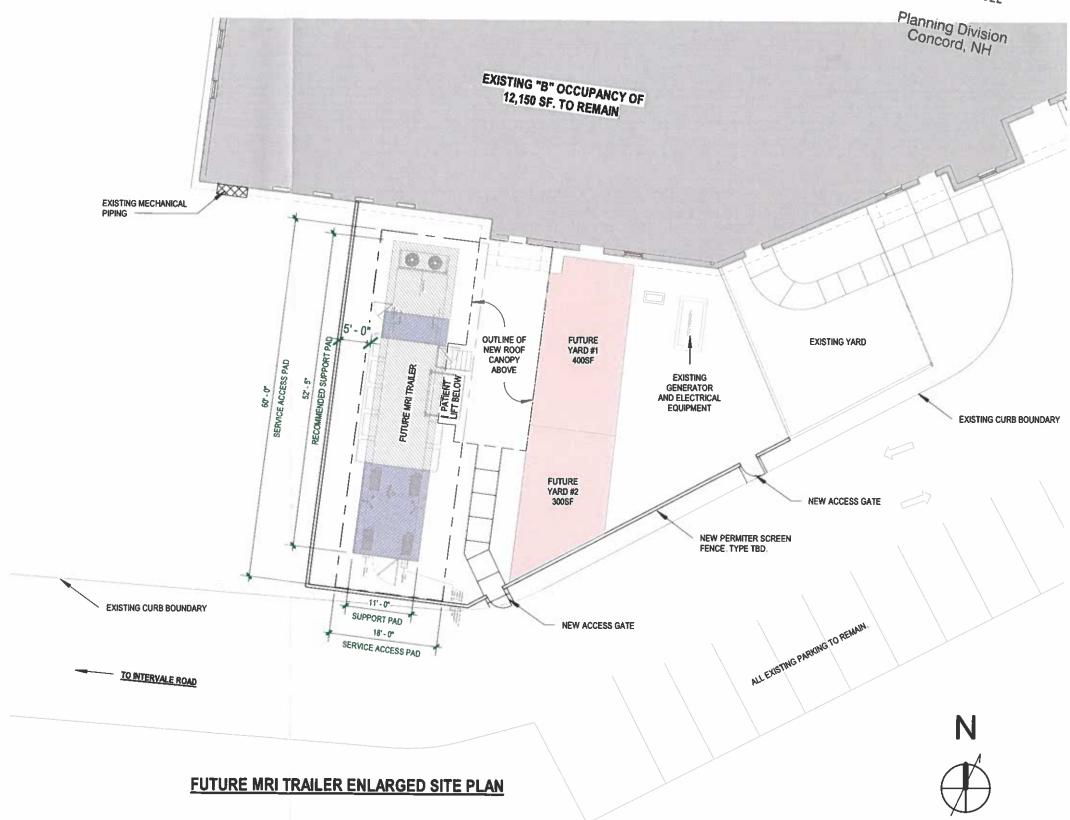

## **PROJECT DESCRIPTION**

**GENERAL INFORMATION** 

Please provide a brief description of your project in the space below.

The proposed project includes the addition of a mobile MRI trailer. This will include the addition of a new structural, concrete pad and a screen fence.

#### **PROJECT DESCRIPTION:**

AN EXTERIOR ADDITION OF A MOBILE MRI TRAILER TO AN EXISTING, ONE-STORY BUILDING CONSISTING OF A GROUP 'B' OCCUPANCY.

THE SCOPE INCLUDES THE ADDITION OF A STRUCTURAL, CONCRETE PAD ON WHICH TO PLACE THE TRAILER, THE EXTENTION OF THE EXISTING, REAR CANOPY, AND THE ADDITION OF A DECORATIVE FENCE TO SERVE AS A SCREEN FOR THE NEW UNIT.

NO BREEDING OR BOARDING FACILITIES ARE INCLUDED.

ADJUSTMENTS TO EXISTING MECHANICAL OR ELECTRICAL ITEMS WILL BE USED OR MAY REQUIRE UPGRADES.

## **GENERAL PROJECT NOTES**

- 1. ALL EXISTING PARKING TO REMAIN.
- 2. DUMPSTERS AND DUMPSTER CORRAL TO REMAIN.

JUL 7 2022

**CHAIN LINK FENCE OPTION** 

**VINYL FENCE OPTION** 

06/30/2022