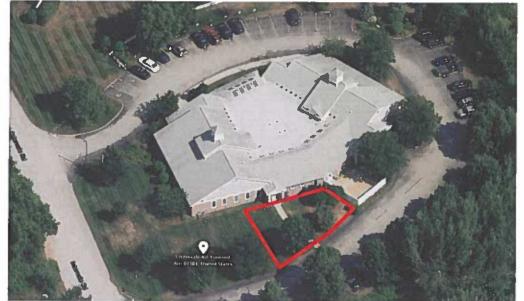

## **EXISTING BUILDING - BIRD'S EYE VIEW**

#### **PROJECT DESCRIPTION:**

AN EXTERIOR ADDITION OF A MOBILE MRI TRAILER TO AN EXISTING, ONE-STORY BUILDING CONSISTING OF A GROUP 'B' OCCUPANCY.

THE SCOPE INCLUDES THE ADDITION OF A STRUCTURAL, CONCRETE PAD ON WHICH TO PLACE THE TRAILER, THE EXTENTION OF THE EXISTING, REAR CANOPY, AND THE ADDITION OF A DECORATIVE FENCE TO SERVE AS A SCREEN FOR THE NEW UNIT.