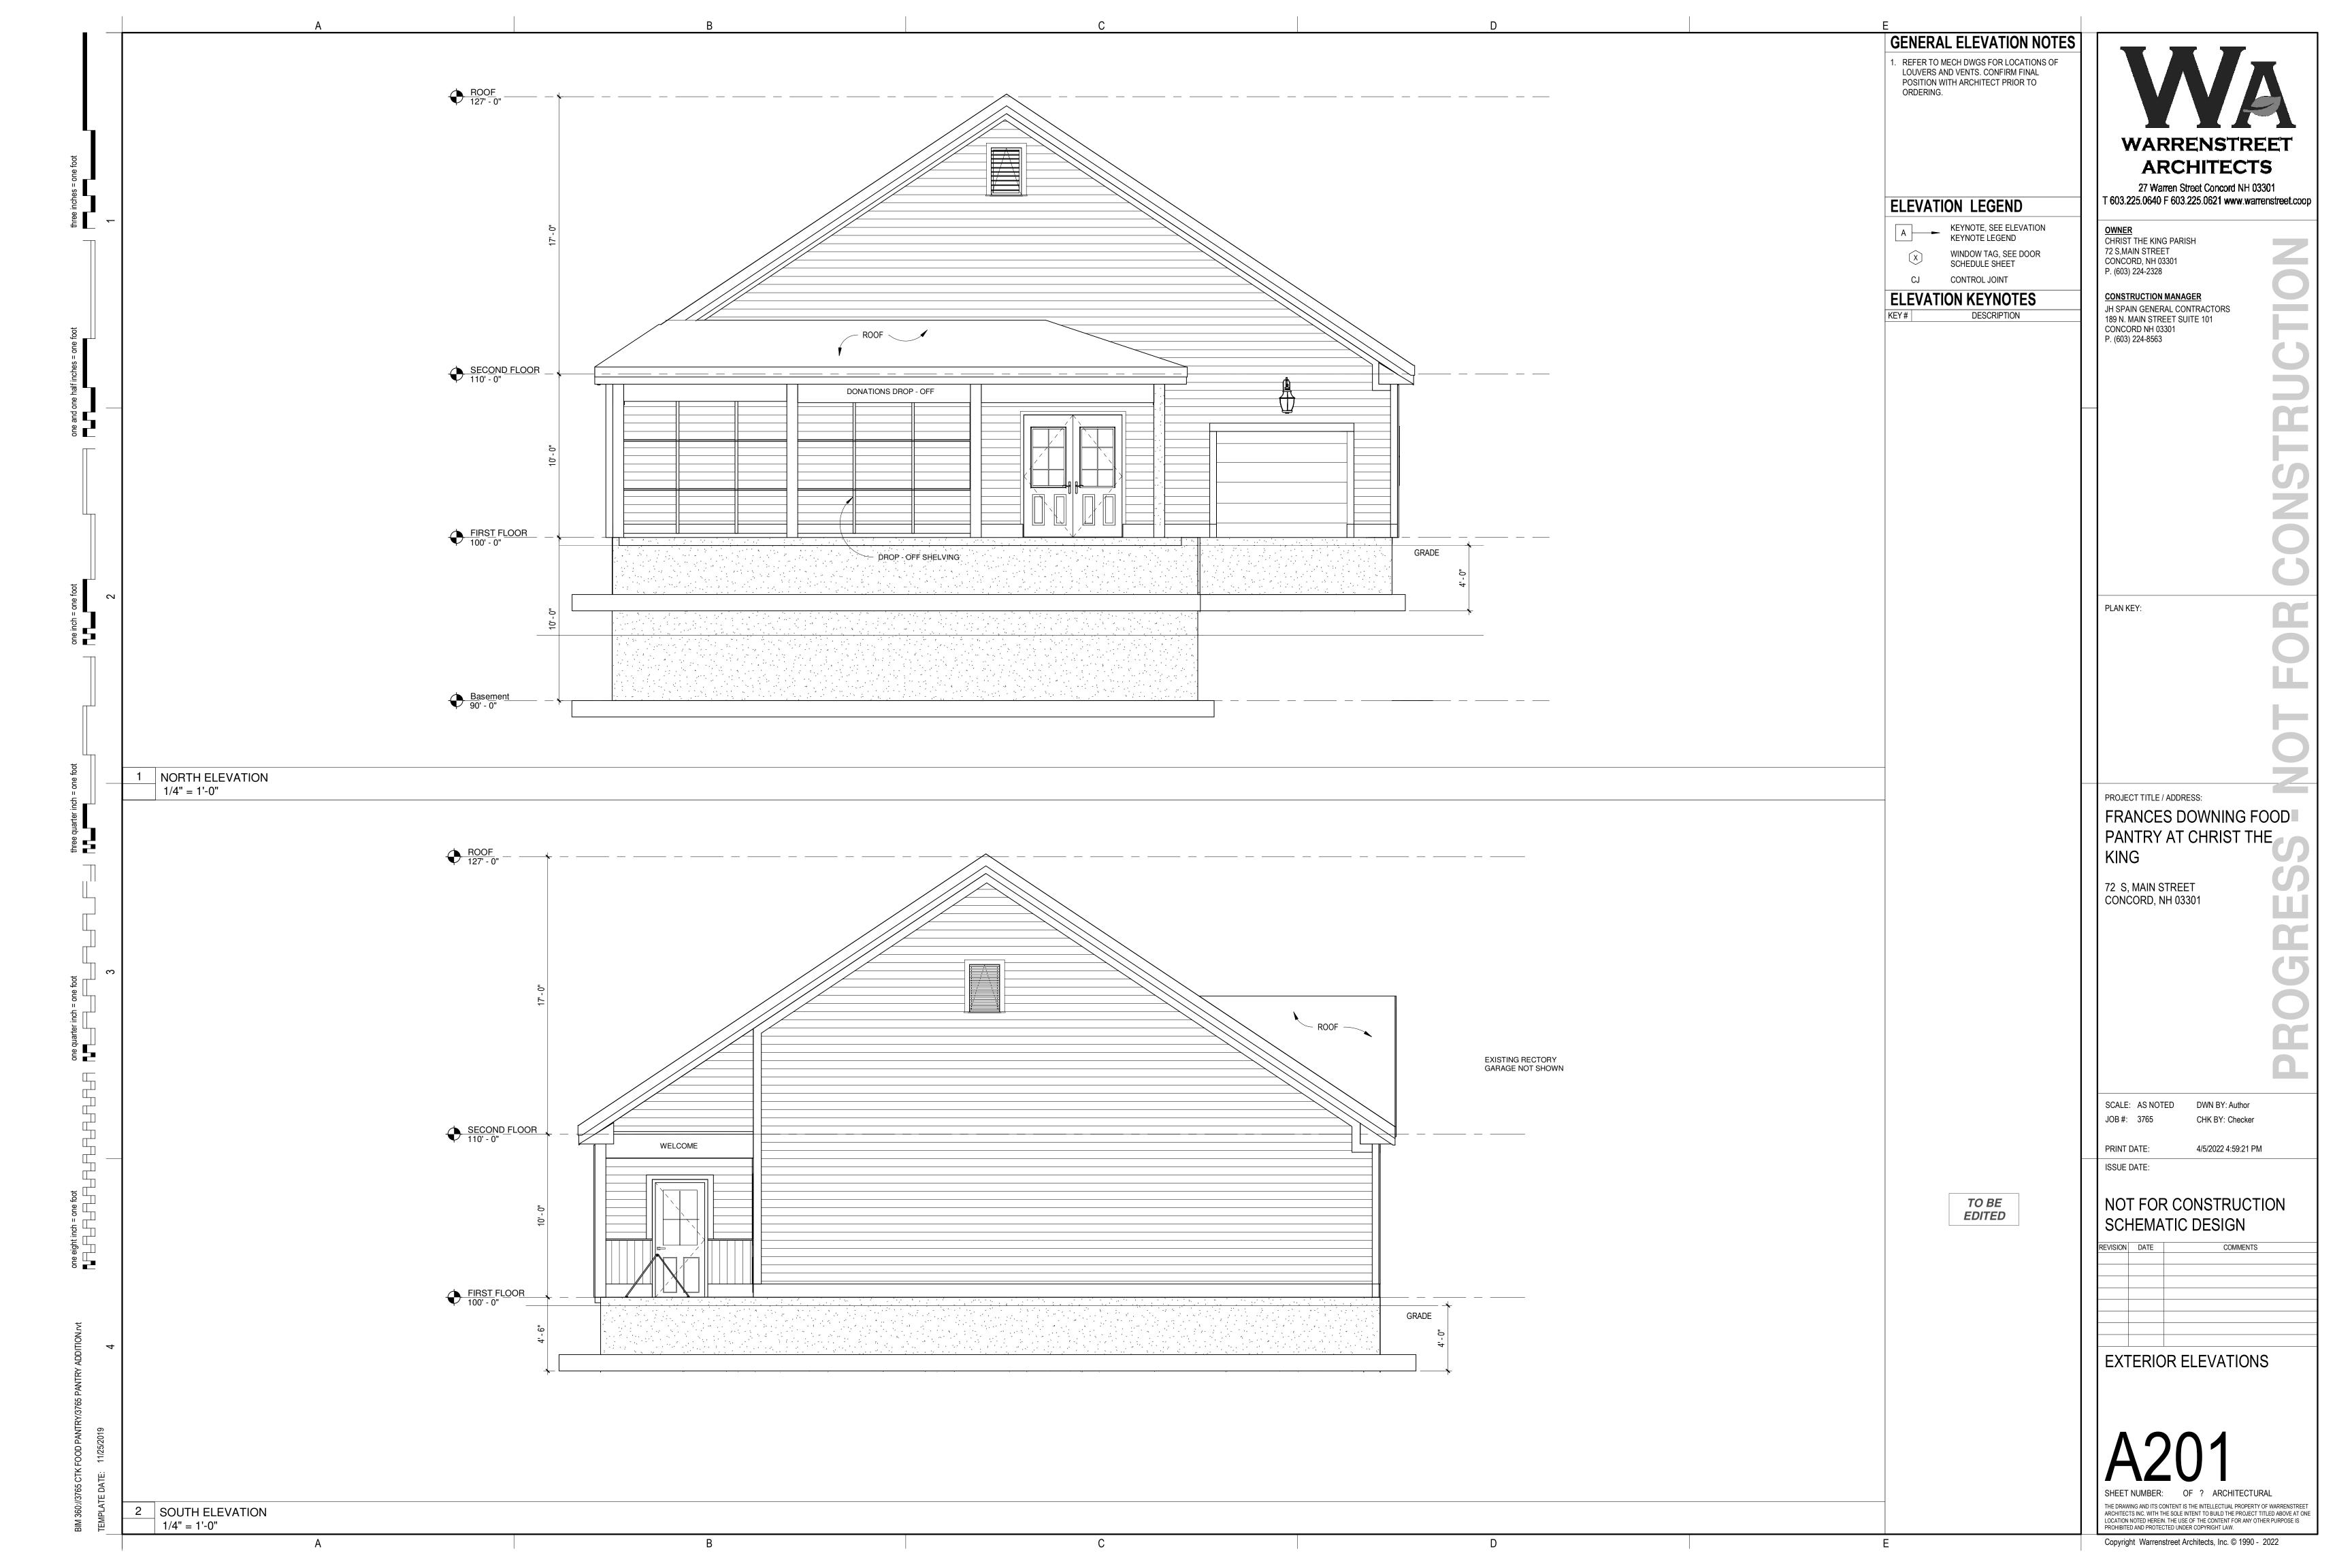

## FRANCES DOWNING FOOD PANTRY OWNER

AT CHRIST THE KING

REVISIONS 04/01/2022

CHRIST THE KING PARISH
72 S,MAIN STREET, CONCORD, NH 03301
P. (603) 224-2328
FR. RICHARD ROBERGE PASTOR.

## 72 S, MAIN STREET CONCORD, NH 03301