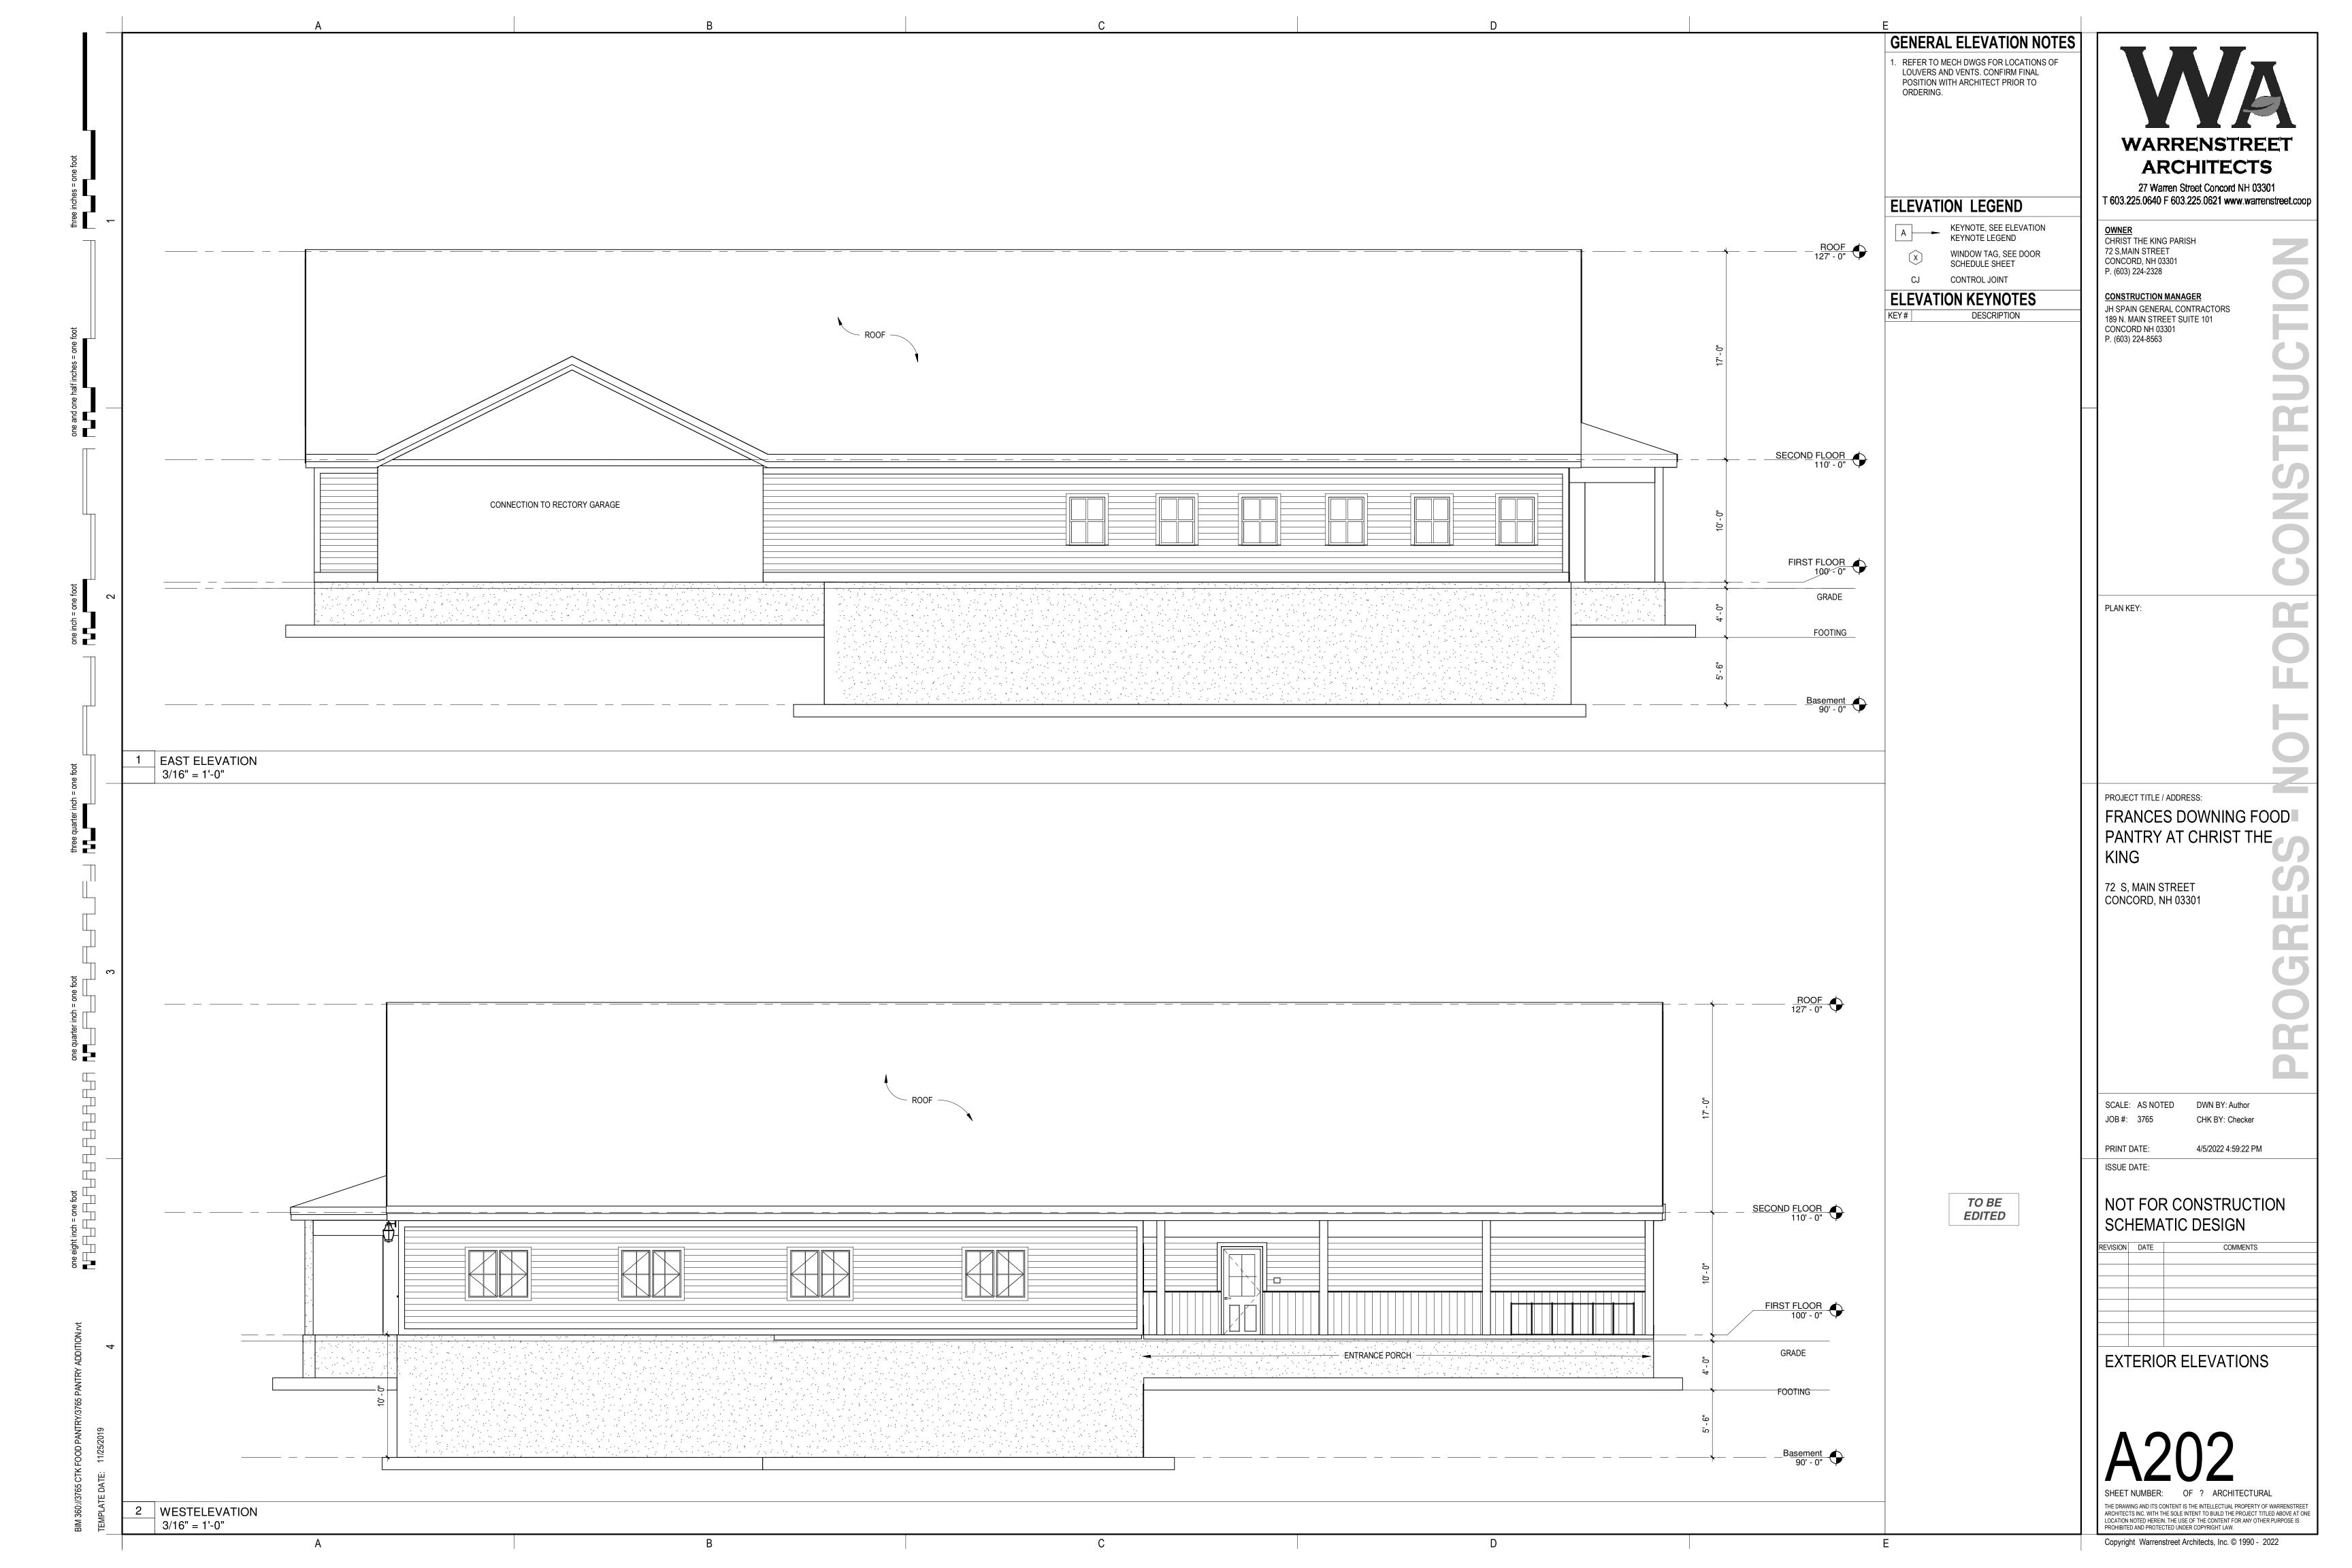

## FRANCES DOWNING FOOD PANTRY OWNER

AT CHRIST THE KING

REVISIONS 04/01/2022

CHRIST THE KING PARISH
72 S,MAIN STREET, CONCORD, NH 03301
P. (603) 224-2328
FR. RICHARD ROBERGE PASTOR.

## 72 S, MAIN STREET CONCORD, NH 03301