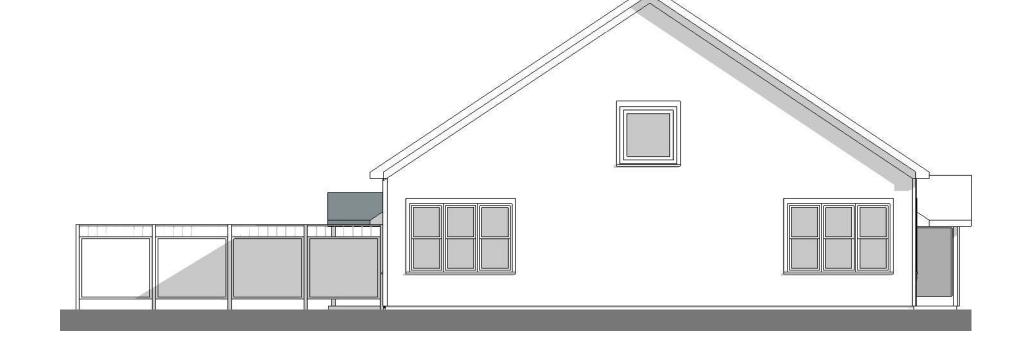

PROJECT NUMBER: 2118

P100821.2 SCALE: As Shown

DATE: DRAWING ISSUE PROVISIONAL-SEE DATE ABOVE

1 South Elevation 1/8"=1-0"0"

1 West Elevation 1/8"=1-0"0"

December 1, 2021

NOT FOR CONSTRUCTION

REVISIONS:

CN CARLEY
ASSOCIATES
Architects & Planners
Architects & Planners
Architects & Planners

PROJECT:

Pope Memorial
SPCA House
Conversion
95 Silk Farm Road, Concord, NH
03301

SHEET TITLE:

Elevations

copyright 2021 cn carley associates