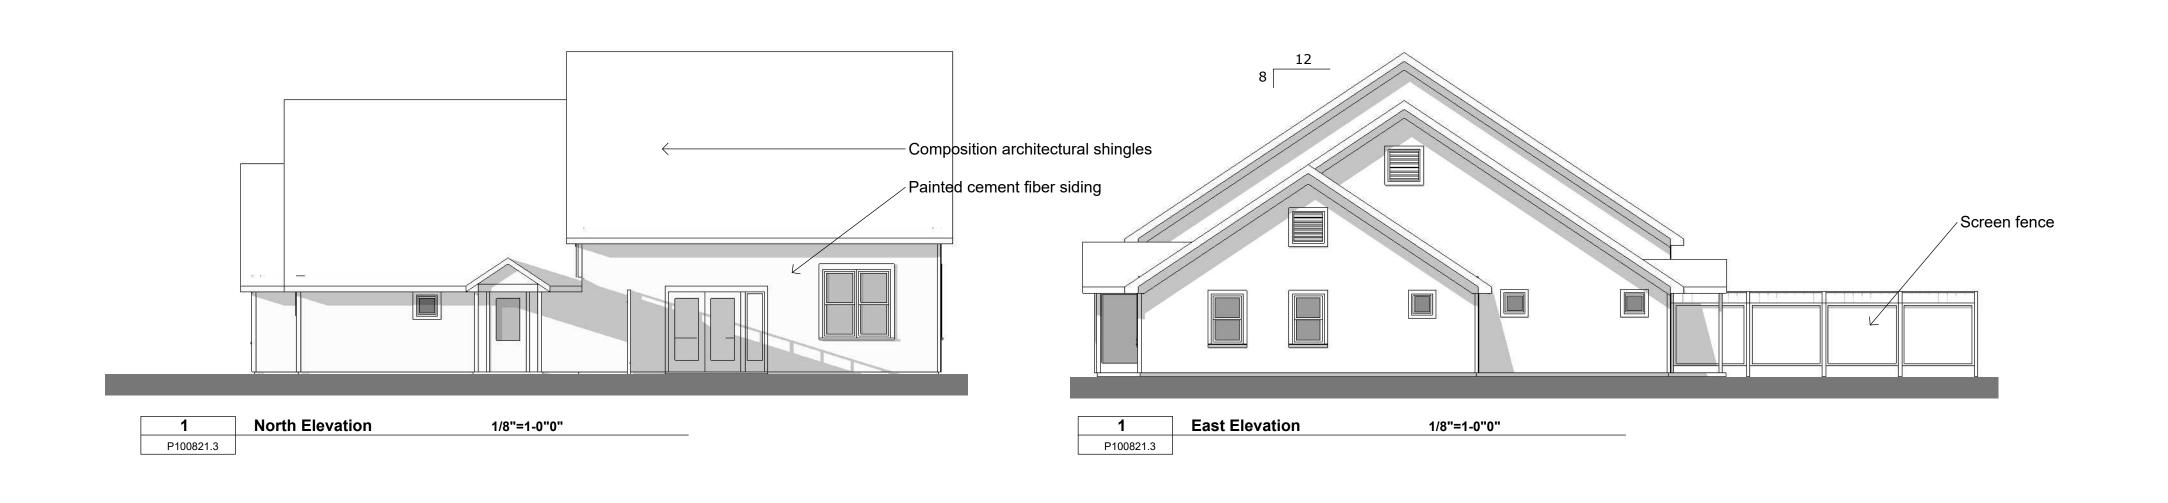

PROJECT NUMBER: 2118

P100821.2 SCALE: As Shown

DATE: DRAWING ISSUE PROVISIONAL-SEE DATE ABOVE

1 South Elevation 1/8"=1-0"0"

1 West Elevation 1/8"=1-0"0"

December 1, 2021

NOT FOR CONSTRUCTION

REVISIONS:

CN CARLEY
ASSOCIATES
Architects & Planners
Architects & Planners
Architects & Planners

PROJECT:

Pope Memorial
SPCA House
Conversion
95 Silk Farm Road, Concord, NH
03301

SHEET TITLE:

Elevations

copyright 2021 cn carley associates