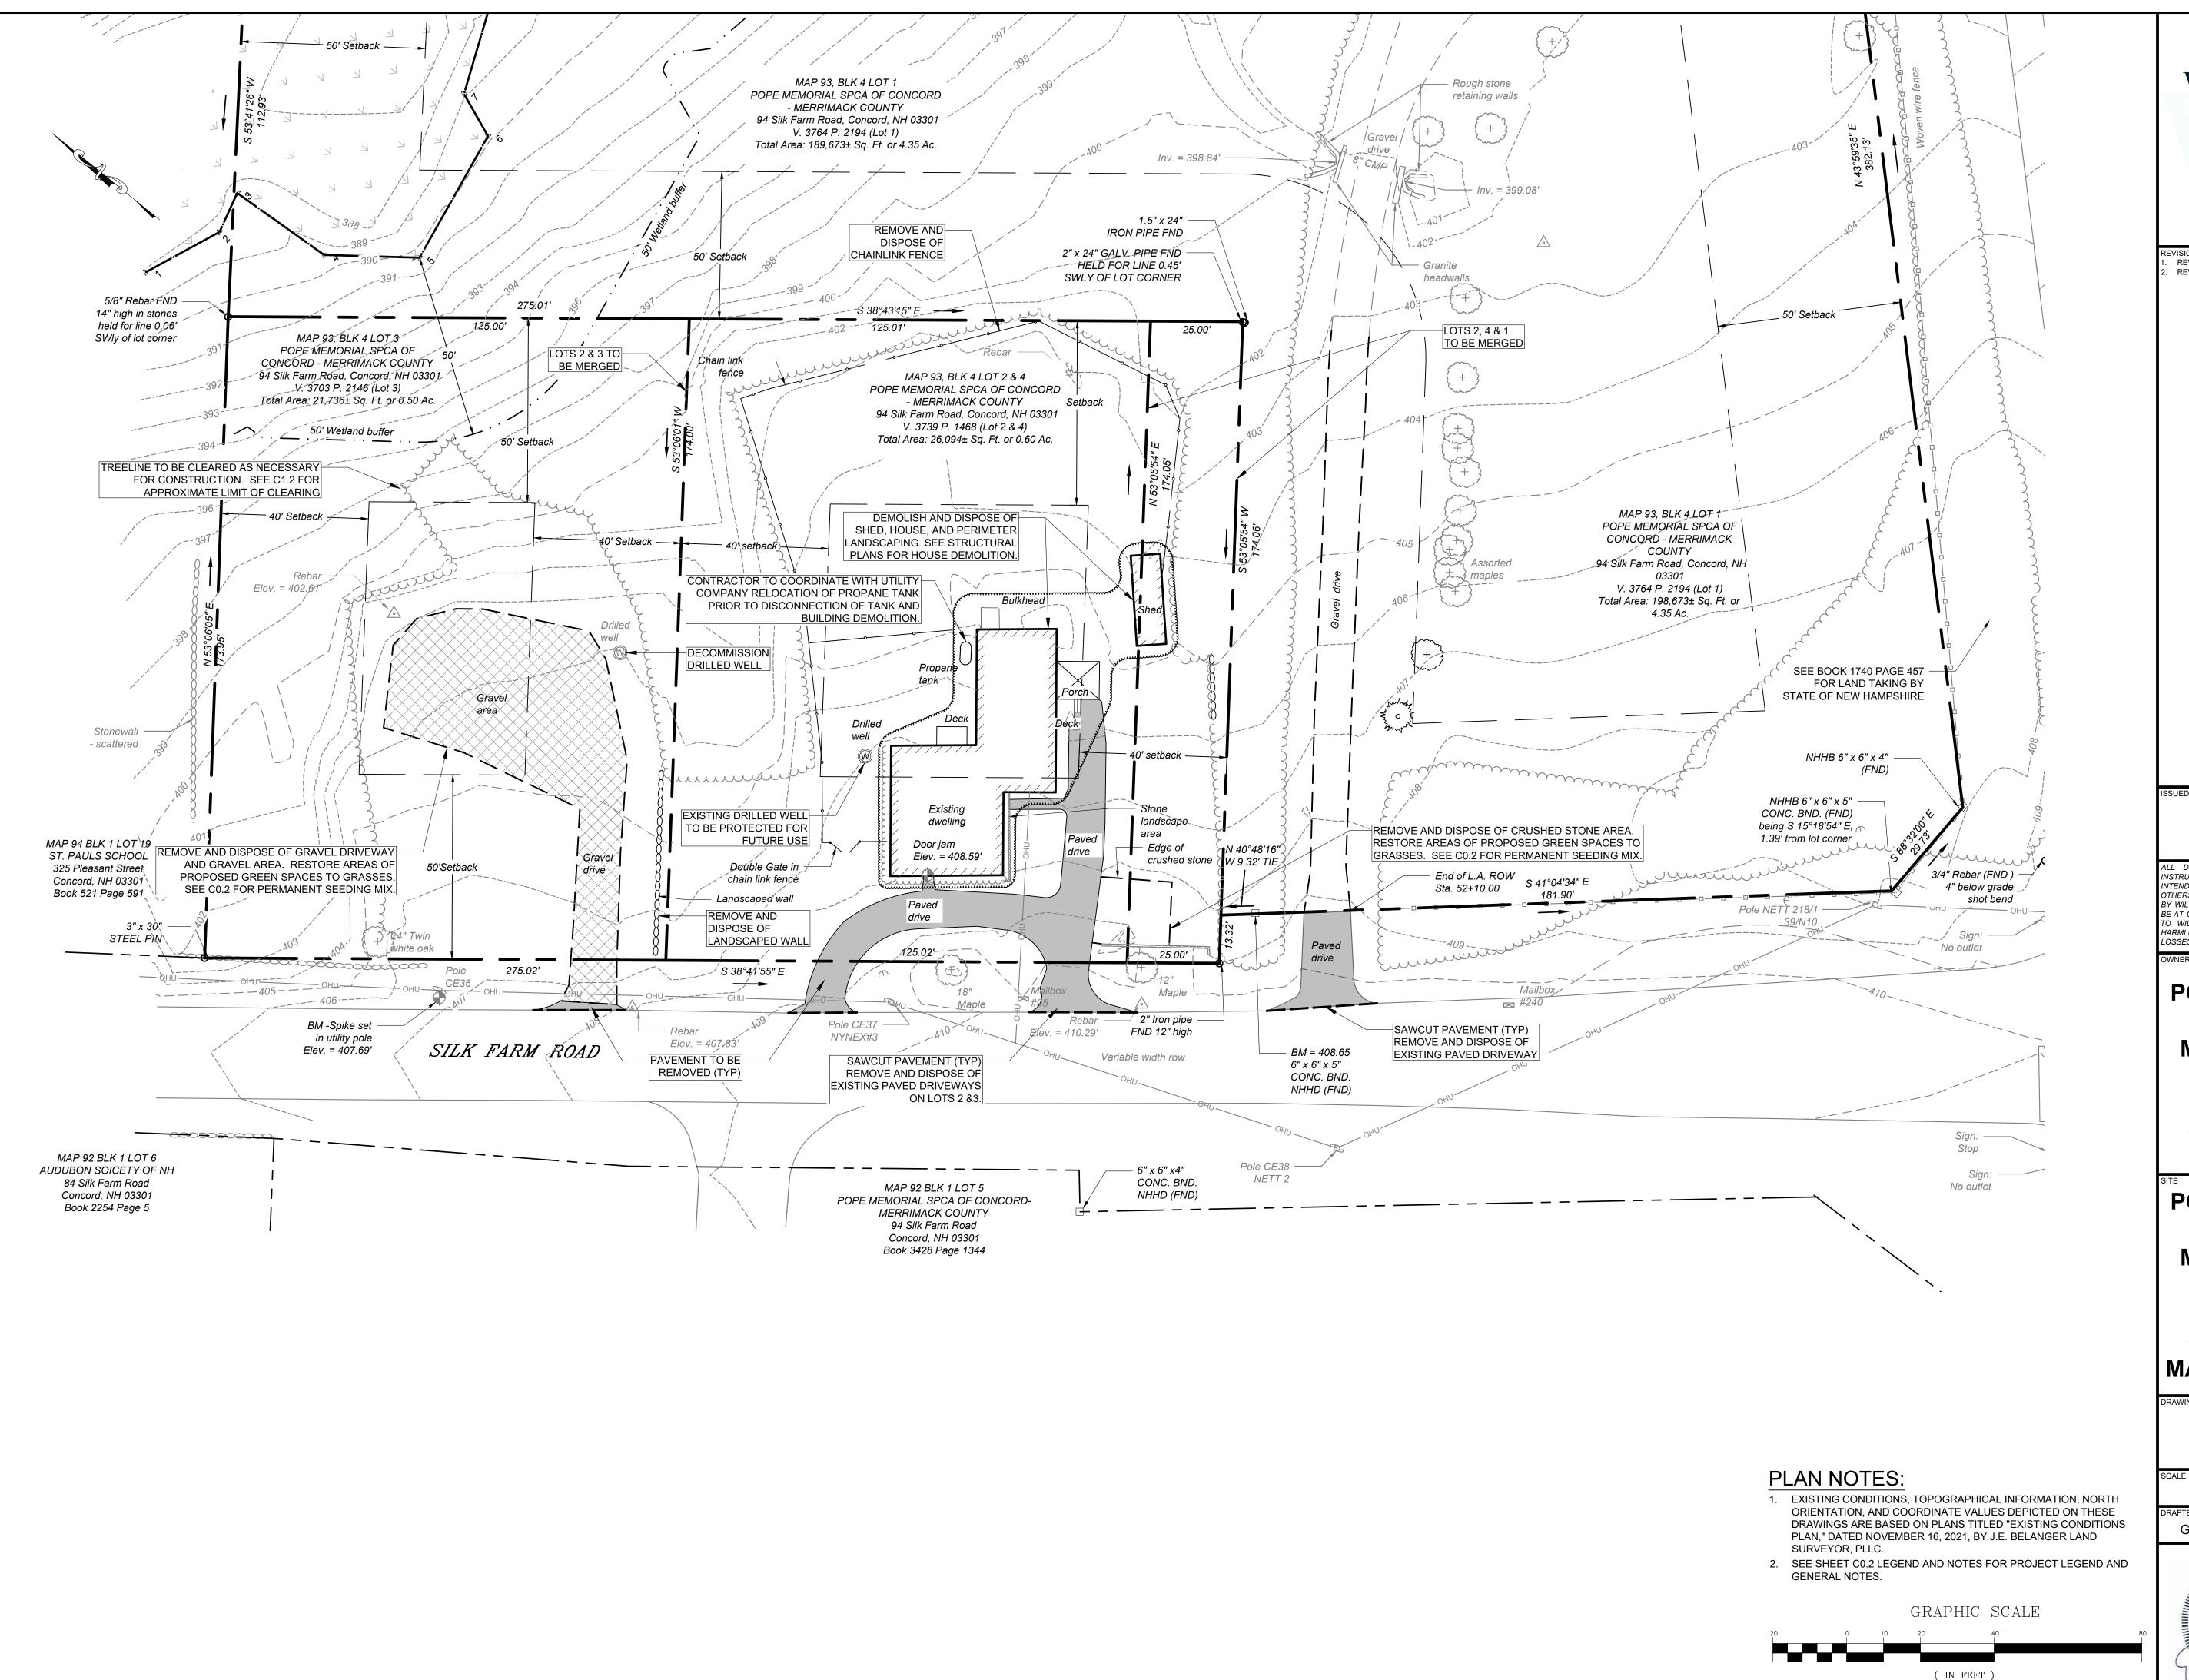

POPE MEMORIAL SPCA OF CONCORD -**MERRIMACK COUNTY** 

94 SILK FARM ROAD CONCORD, NH 03301

POPE MEMORIAL SPCA OF CONCORD -**MERRIMACK COUNTY** 

95 SILK FARM RD. CONCORD, NH 03301 MAP 93 BLK 4 LOTS 1-4

**SITE PLAN** 

|  | SCALE      |            | DATE        |             |
|--|------------|------------|-------------|-------------|
|  | 1" = 20'   |            | 07/21/2021  |             |
|  | DRAFTED BY | CHECKED BY | PROJECT MGR | PROJECT NO. |
|  | GAG        | ERL        | ERL         | SPCA0002    |

C1.2

05 OF 11

2 CAPITAL PLAZA, SUITE 305 CONCORD, NH 03301 603-369-4190 www.wilcoxandbarton.com

EVISION HISTORY

REVISED IN RESPONSE TO CITY COMMENTS (2021-09-03, RSR)

REVISED PLANS (2021-12-15)

SSUED FO