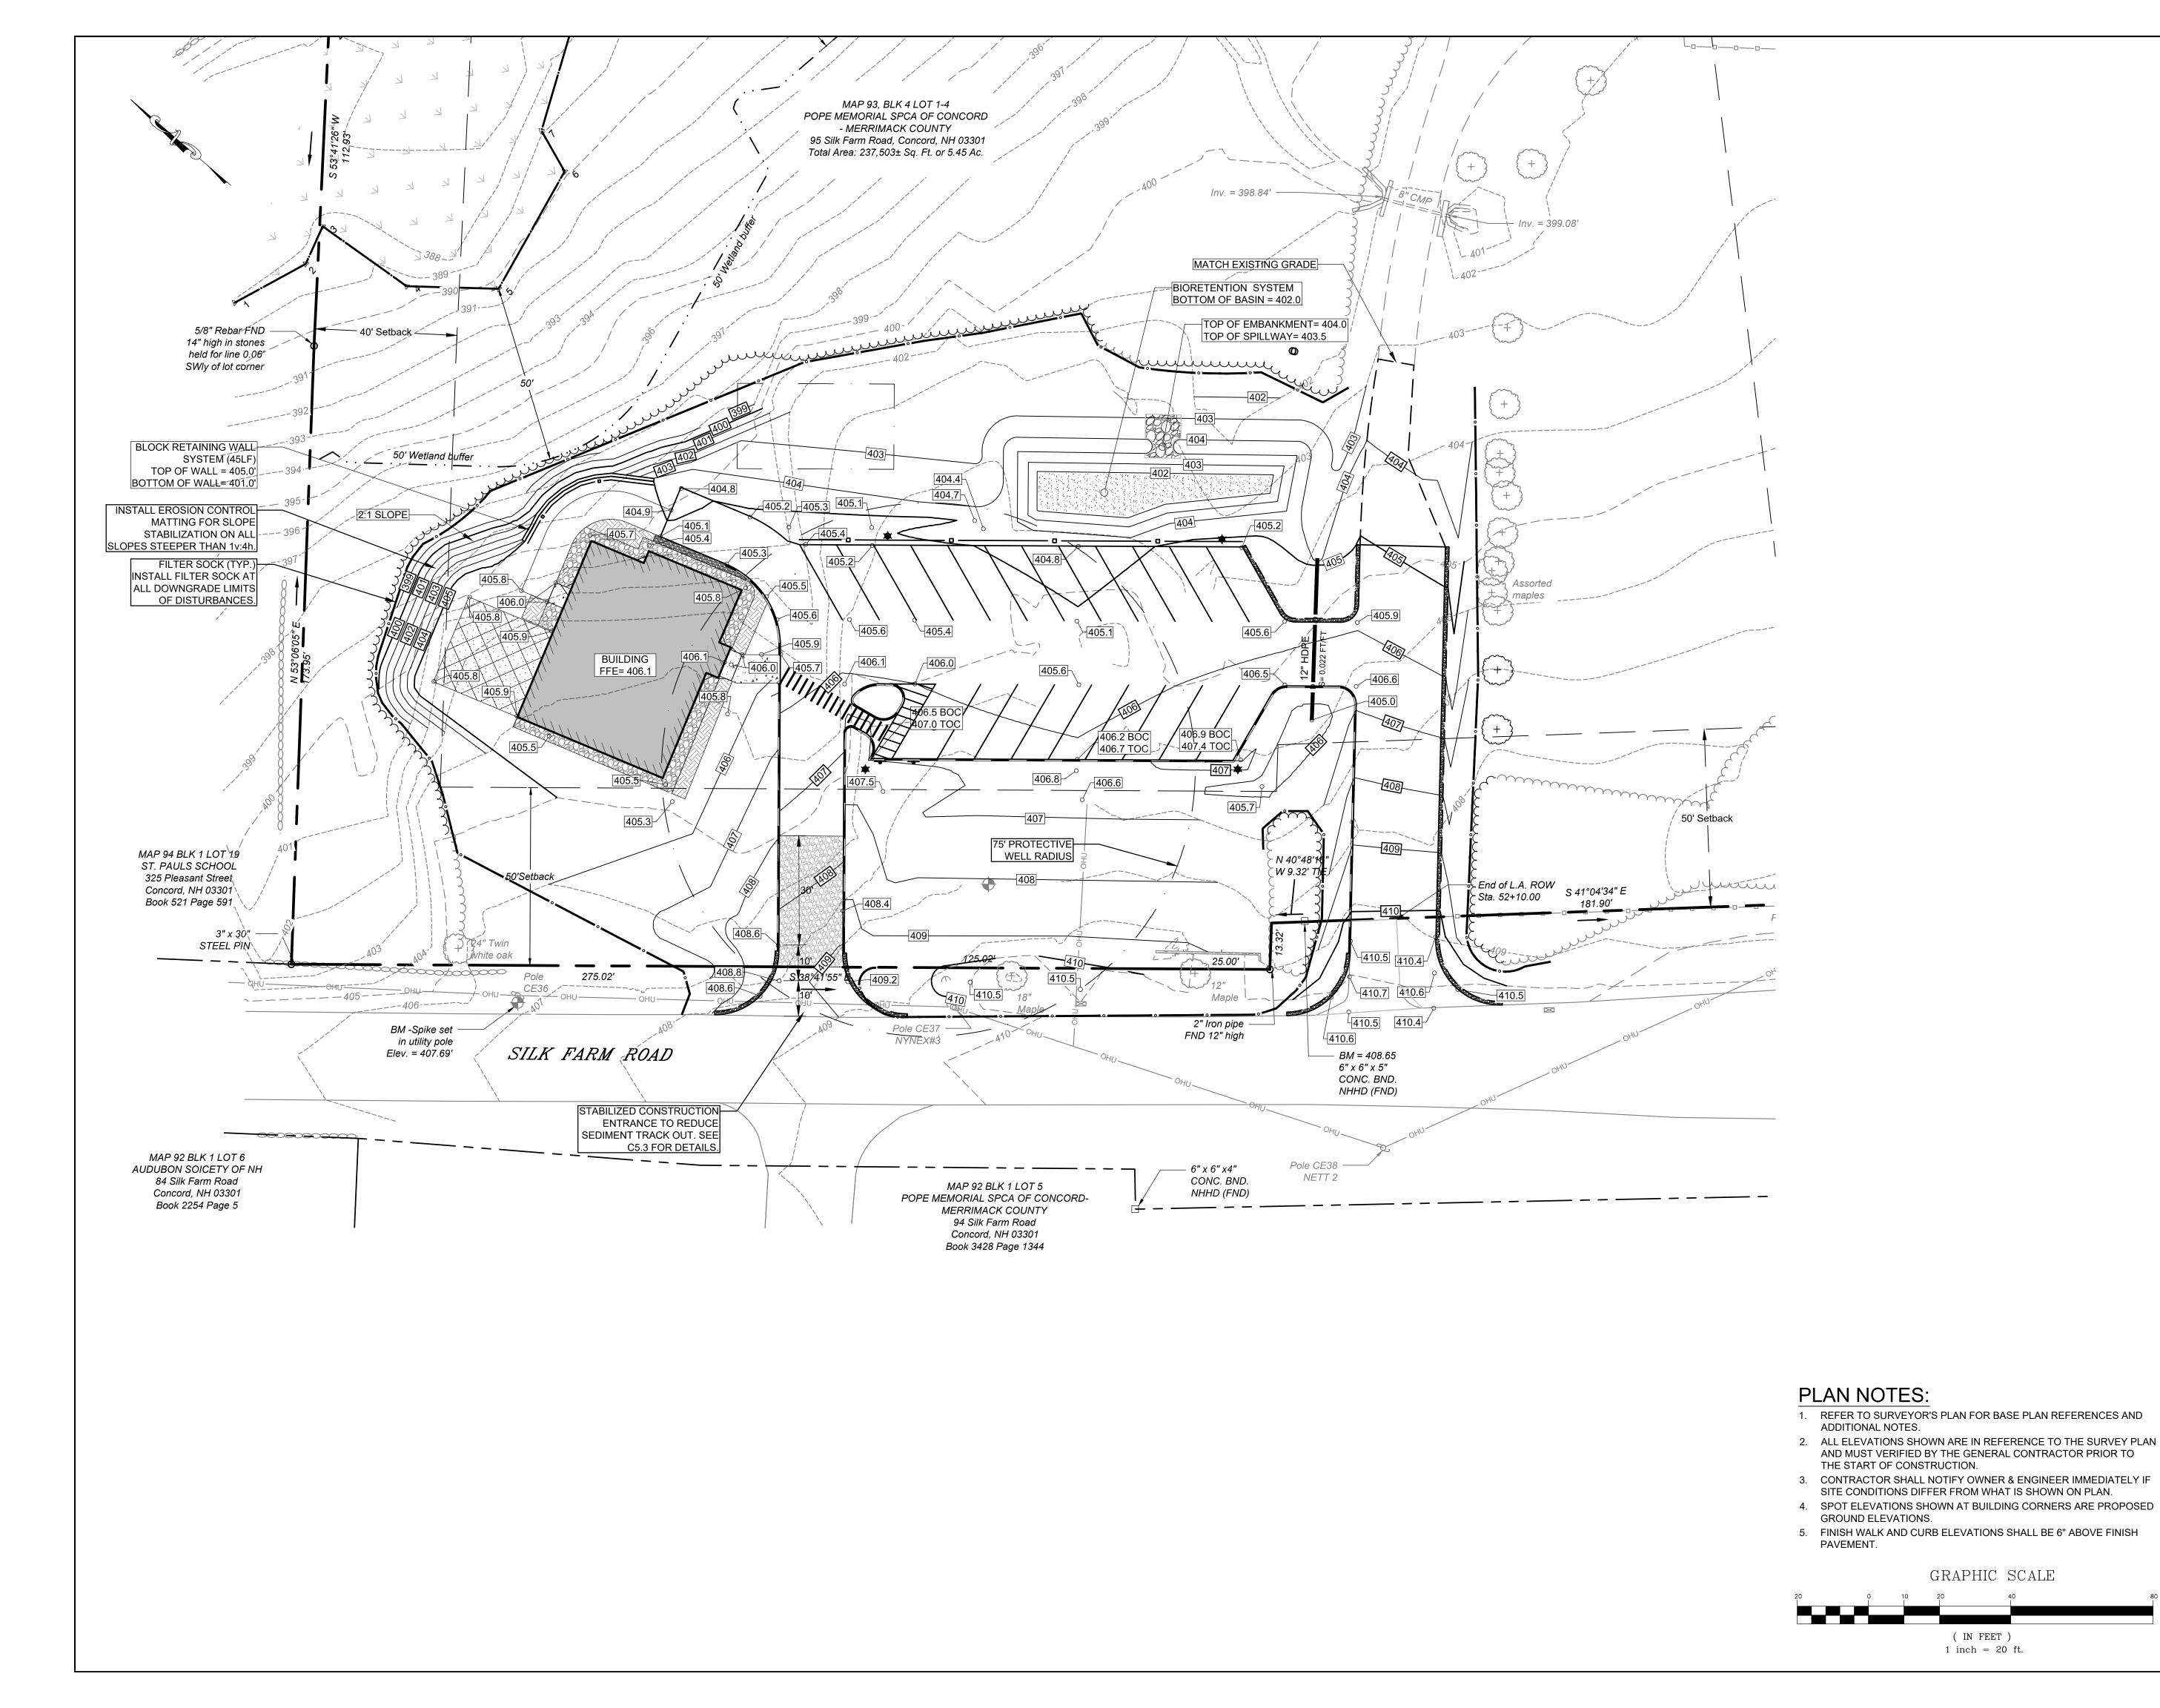

# POPE MEMORIAL SPCA OF CONCORD MERRIMACK COUNTY

94 SILK FARM ROAD CONCORD, NH 03301

POPE MEMORIAL SPCA OF CONCORD -MERRIMACK COUNTY

95 SILK FARM RD. CONCORD, NH 03301 MAP 93 BLK 4 LOTS 1-4

GRADING &
DRAINAGE PLAN

SCALE

1" = 20'

DRAFTED BY

GAG

CHECKED BY

PROJECT MGR

PROJECT NO.

ERL

SPCA0002

[STATE] P.E. #XXXXX

C1.3

06 OF 11

1 SE View P100821.2

2 SW View P100821.2

3 NE View P100821.2

NW View