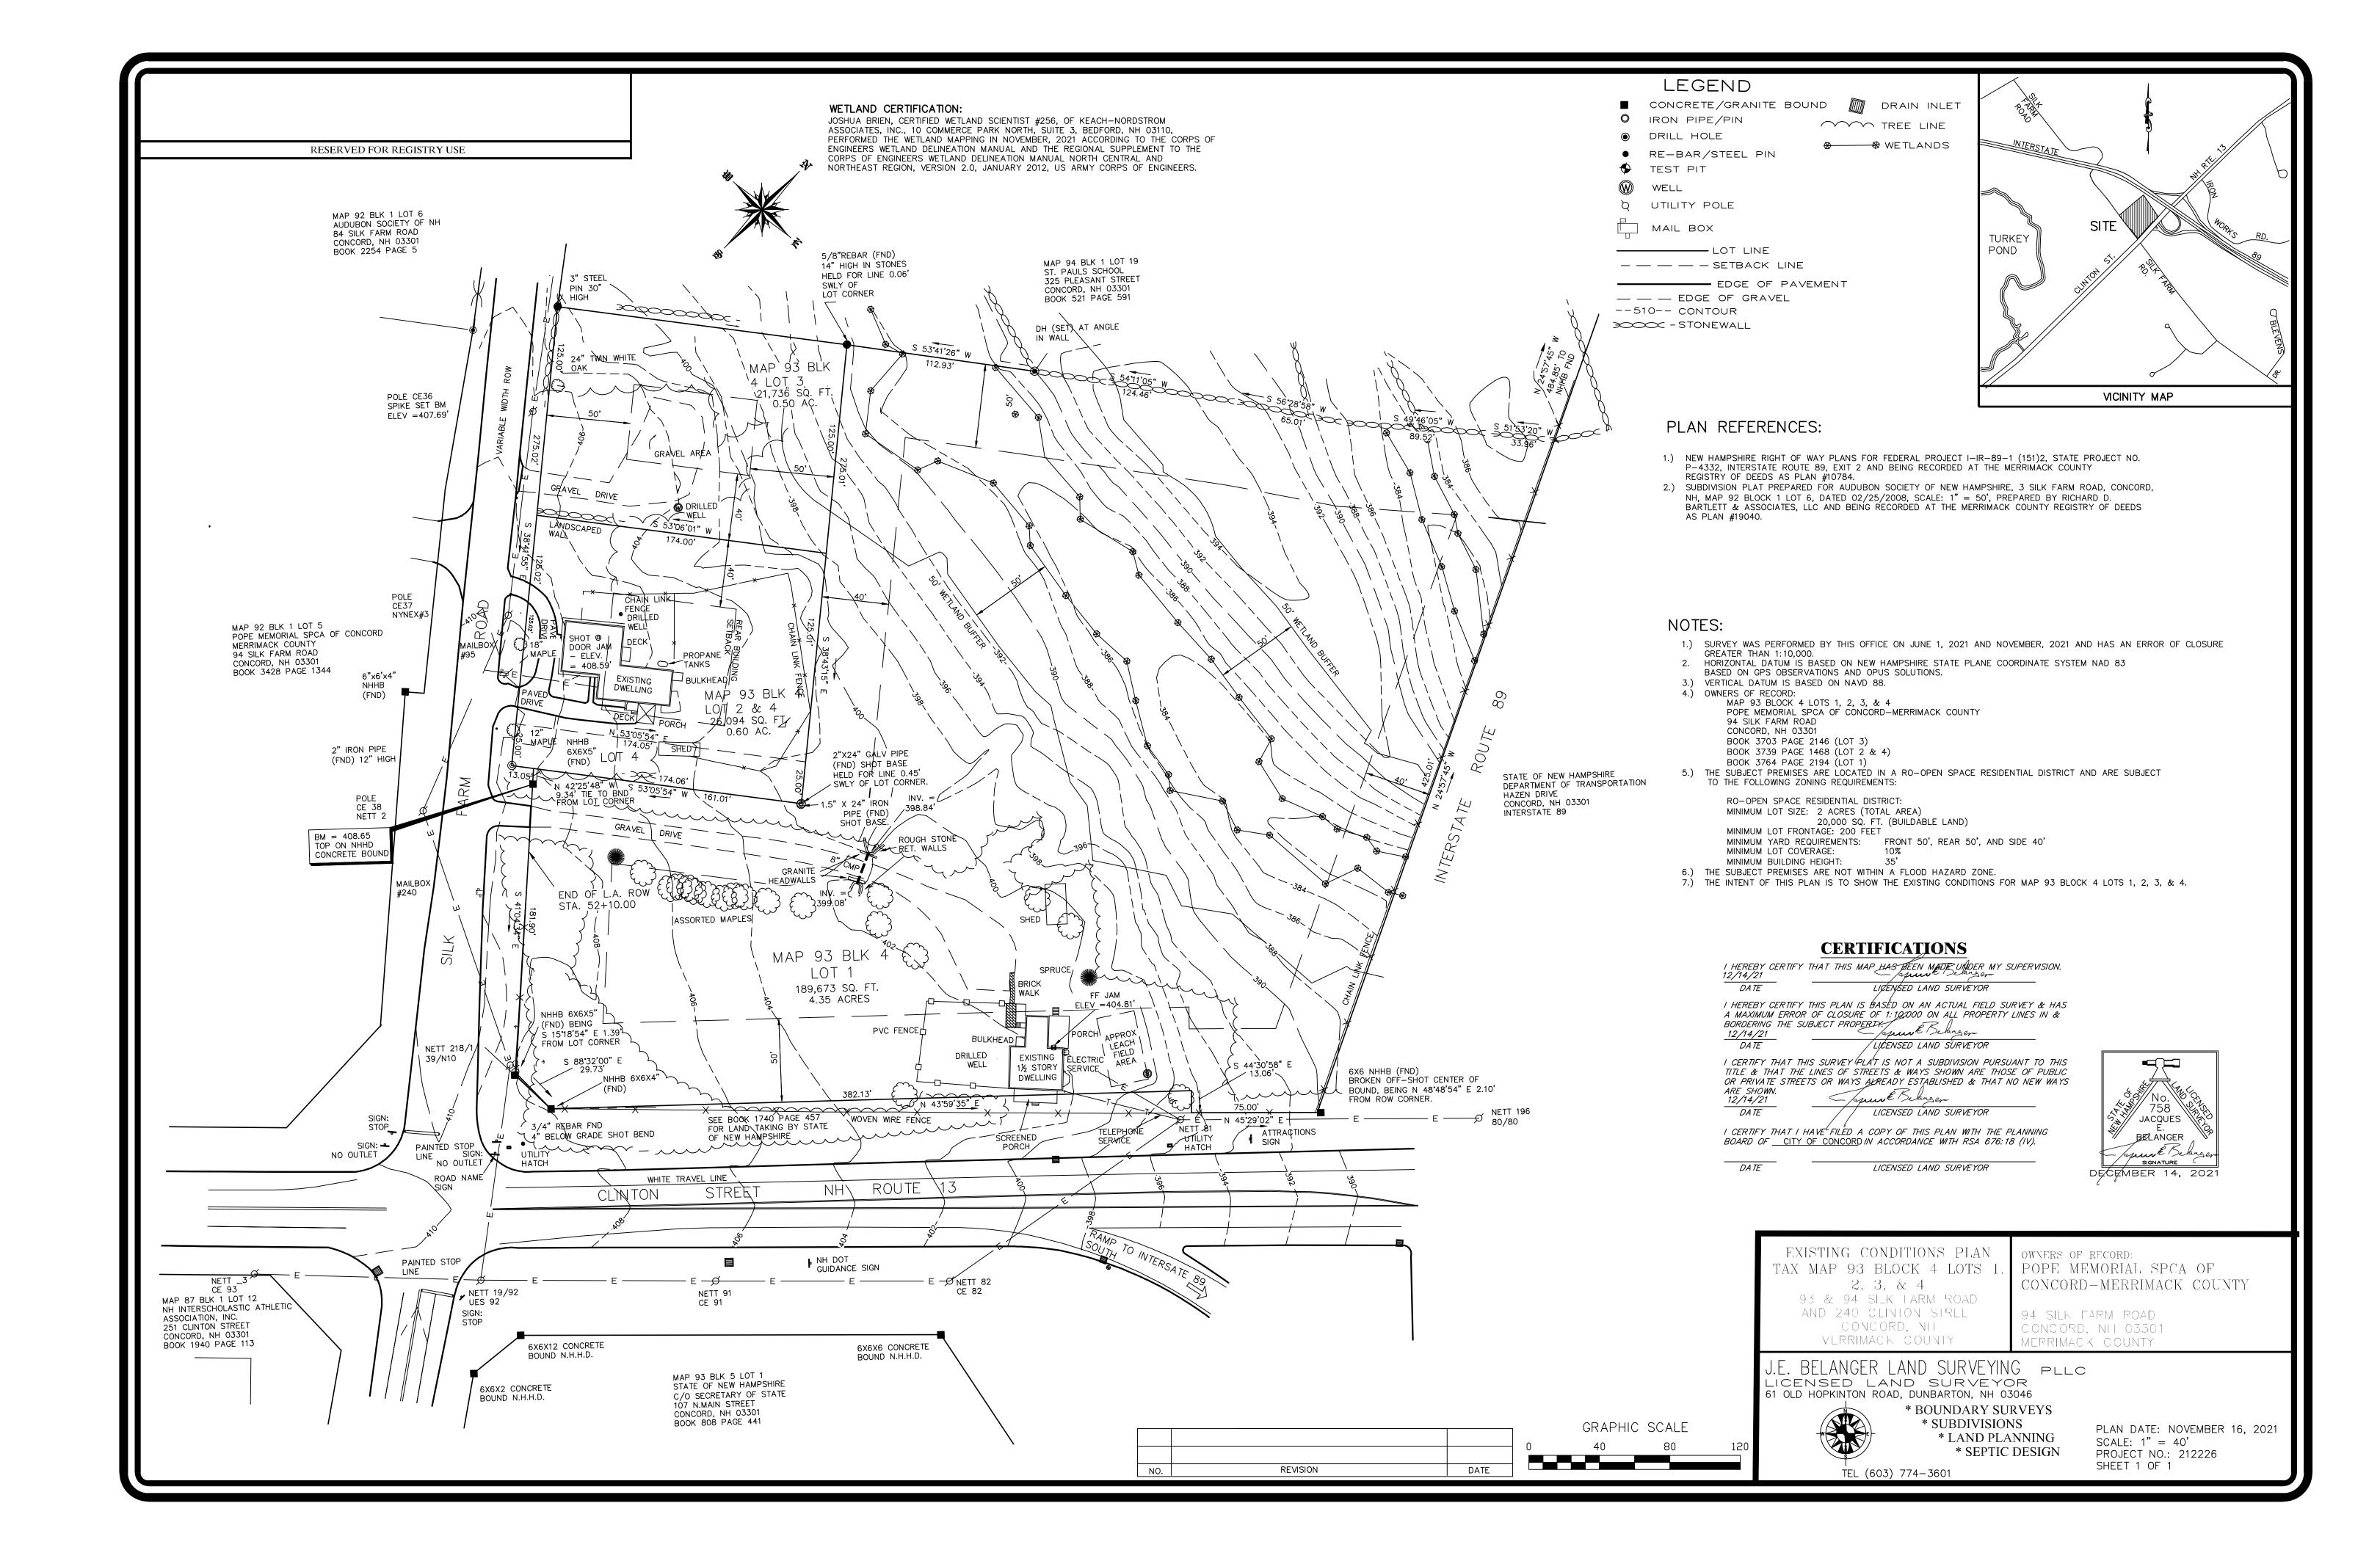

### POPE MEMORIAL SPCA OF CONCORD -**MERRIMACK COUNTY**

94 SILK FARM ROAD CONCORD, NH 03301

POPE MEMORIAL SPCA **OF CONCORD -MERRIMACK COUNTY** 

95 SILK FARM RD. CONCORD, NH 03301 MAP 93 BLK 4 LOTS 1-4

1 inch = 20 ft.

#### **DEMOLITION PLAN**

| SCALE      |            | DATE        |             |
|------------|------------|-------------|-------------|
| 1" = 20'   |            | 07/21/2021  |             |
| DRAFTED BY | CHECKED BY | PROJECT MGR | PROJECT NO. |
| GAG        | ERL        | ERL         | SPCA0002    |
|            |            | OUEET NO    |             |

04 OF 11

C1.1

2 CAPITAL PLAZA, SUITE 305 CONCORD, NH 03301 603-369-4190 www.wilcoxandbarton.com

REVISED IN RESPONSE TO CITY COMMENTS (2021-09-03, RSR)

93 / 4 / 1, 2, 3, & 4

95 SILK FARM ROAD

3764 BK. / 2194 PG.