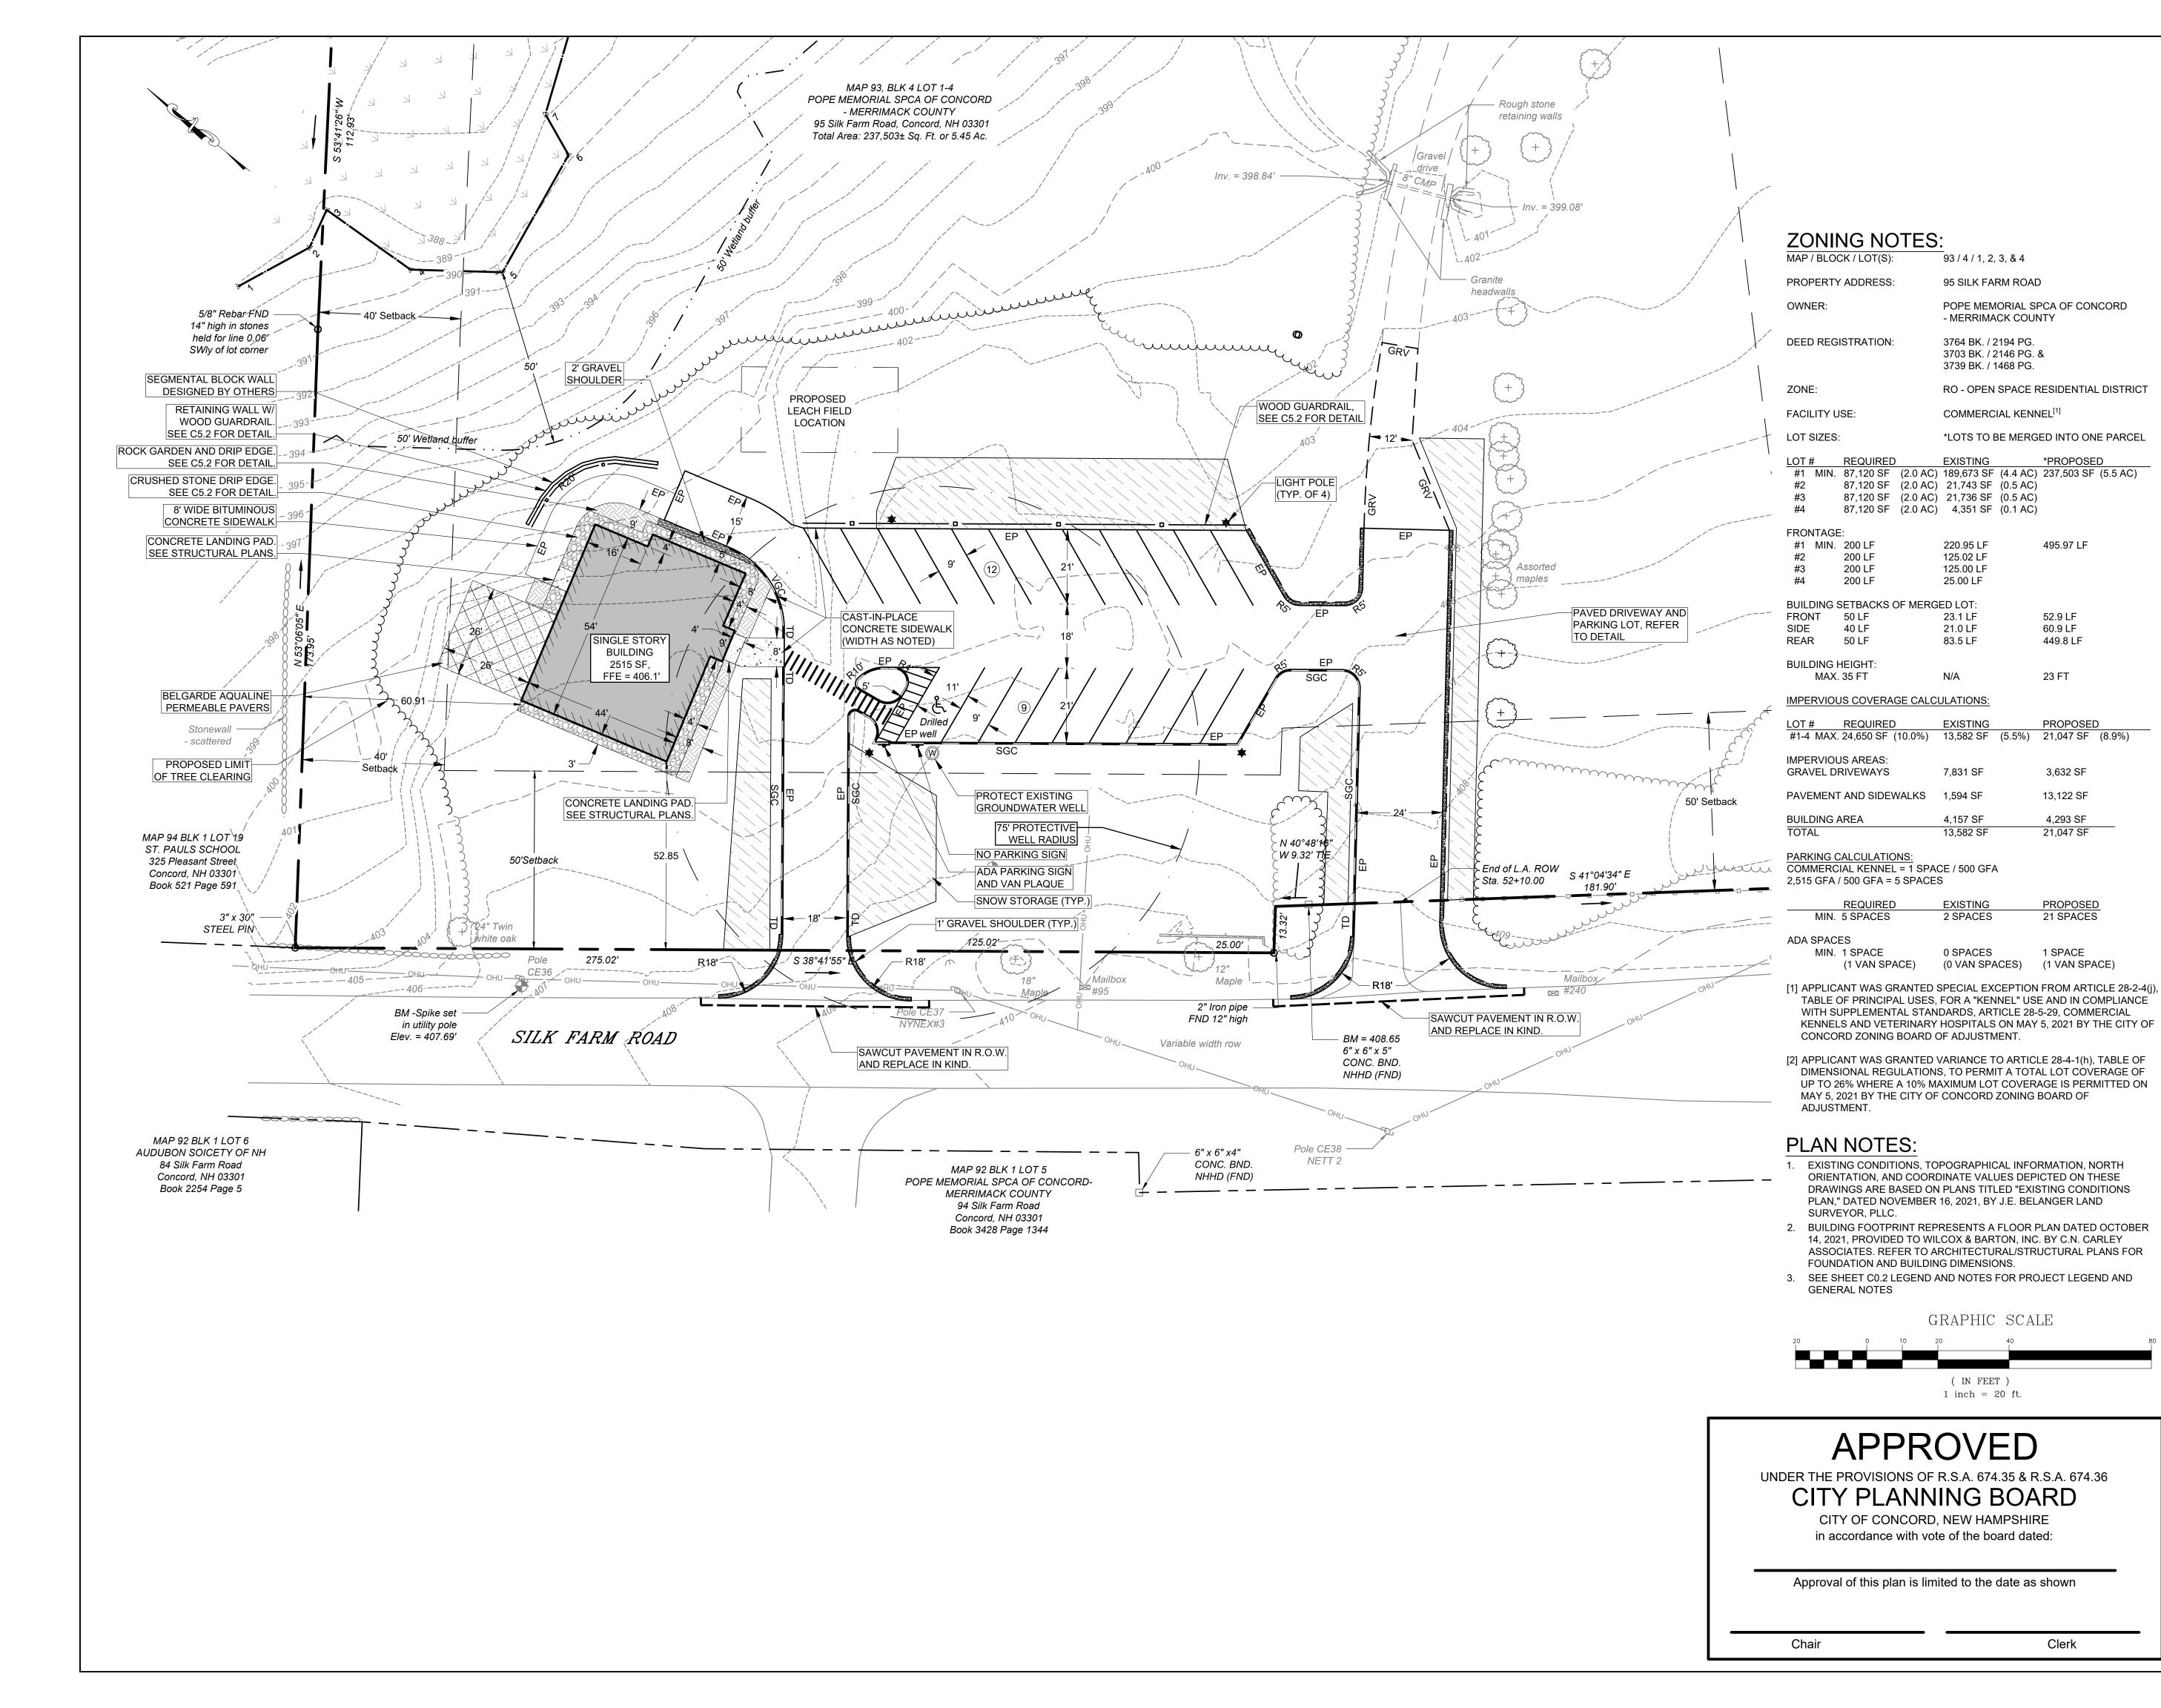

### POPE MEMORIAL SPCA OF CONCORD -**MERRIMACK COUNTY**

94 SILK FARM ROAD CONCORD, NH 03301

POPE MEMORIAL SPCA **OF CONCORD -MERRIMACK COUNTY** 

95 SILK FARM RD. CONCORD, NH 03301 MAP 93 BLK 4 LOTS 1-4

1 inch = 20 ft.

POPE MEMORIAL SPCA OF CONCORD -**MERRIMACK COUNTY** 

94 SILK FARM ROAD CONCORD, NH 03301

POPE MEMORIAL SPCA OF CONCORD -**MERRIMACK COUNTY** 

95 SILK FARM RD. CONCORD, NH 03301 MAP 93 BLK 4 LOTS 1-4

**SITE PLAN** 

# POPE MEMORIAL SPCA OF CONCORD MERRIMACK COUNTY

94 SILK FARM ROAD CONCORD, NH 03301

POPE MEMORIAL SPCA OF CONCORD -MERRIMACK COUNTY

95 SILK FARM RD. CONCORD, NH 03301 MAP 93 BLK 4 LOTS 1-4

GRADING &
DRAINAGE PLAN

3703 BK. / 2146 PG. & 3739 BK. / 1468 PG.

COMMERCIAL KENNEL[1]

EXISTING

220.95 LF

125.02 LF

125.00 LF

25.00 LF

23.1 LF

21.0 LF

83.5 LF

7,831 SF

4,157 SF

13,582 SF

2 SPACES

0 SPACES

(0 VAN SPACES)

( IN FEET ) 1 inch = 20 ft.

Clerk

- MERRIMACK COUNTY

POPE MEMORIAL SPCA OF CONCORD

RO - OPEN SPACE RESIDENTIAL DISTRICT

\*LOTS TO BE MERGED INTO ONE PARCEL

495.97 LF

52.9 LF

60.9 LF

23 FT

3,632 SF

13,122 SF

4,293 SF

21,047 SF

21 SPACES

1 SPACE

(1 VAN SPACE)

449.8 LF

REVISED PLANS (2021-12-15)