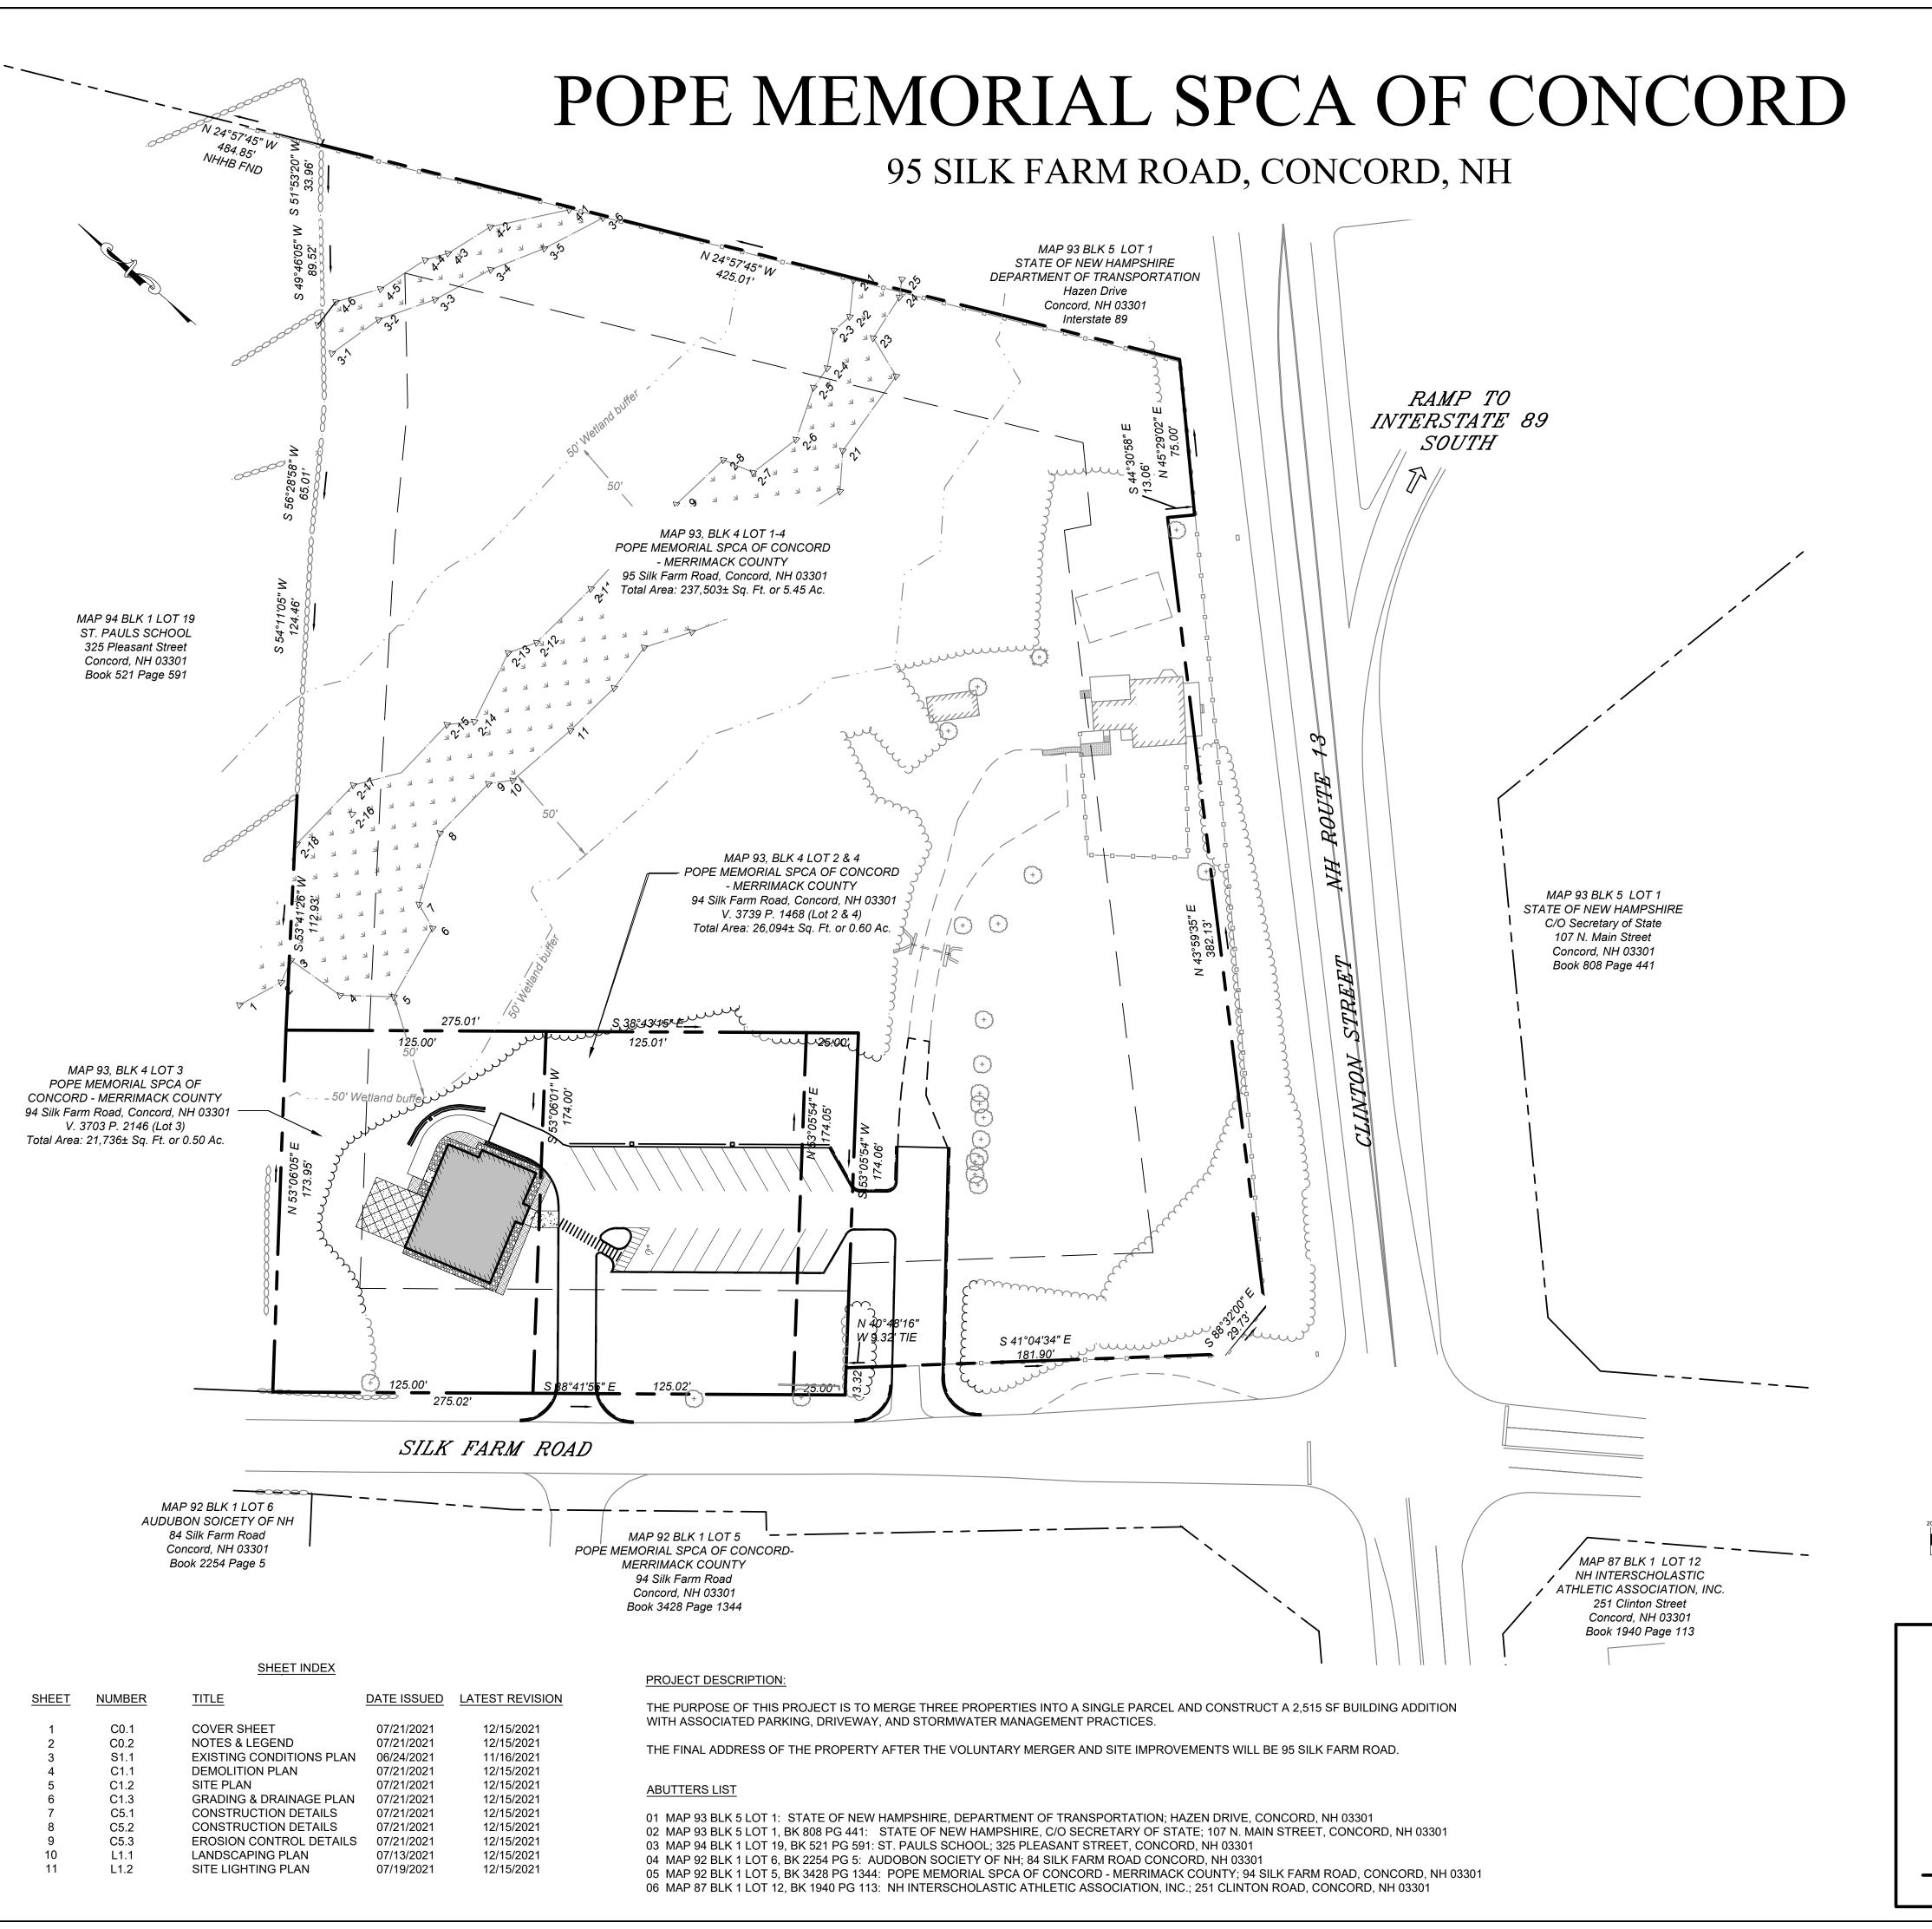

POPE MEMORIAL SPCA
OF CONCORD MERRIMACK COUNTY

94 SILK FARM ROAD CONCORD, NH 03301

POPE MEMORIAL SPCA
OF CONCORD MERRIMACK COUNTY

95 SILK FARM RD. CONCORD, NH 03301 MAP 93 BLK 4 LOTS 1-4

DRAWING TITLE

**COVER SHEET** 

 SCALE
 DATE

 N.T.S.
 07/21/2021

 DRAFTED BY
 CHECKED BY
 PROJECT MGR
 PROJECT NO.

 GAG
 ERL
 ERL
 SPCA0002

01 OF 11

C0.1

Wilcox Barton INC CIVIL . ENVIRONMENTAL . GEOTECHNICAL

2 CAPITAL PLAZA, SUITE 305 CONCORD, NH 03301 603-369-4190 www.wilcoxandbarton.com

### POPE MEMORIAL SPCA OF CONCORD -**MERRIMACK COUNTY**

94 SILK FARM ROAD CONCORD, NH 03301

POPE MEMORIAL SPCA **OF CONCORD -MERRIMACK COUNTY** 

95 SILK FARM RD. CONCORD, NH 03301 MAP 93 BLK 4 LOTS 1-4

1 inch = 20 ft.

04 OF 11

C1.1

2 CAPITAL PLAZA, SUITE 305 CONCORD, NH 03301 603-369-4190 www.wilcoxandbarton.com

REVISED IN RESPONSE TO CITY COMMENTS (2021-09-03, RSR)

93 / 4 / 1, 2, 3, & 4

95 SILK FARM ROAD

3764 BK. / 2194 PG.

3703 BK. / 2146 PG. & 3739 BK. / 1468 PG.

COMMERCIAL KENNEL[1]

EXISTING

220.95 LF

125.02 LF

125.00 LF

25.00 LF

23.1 LF

21.0 LF

83.5 LF

7,831 SF

4,157 SF

13,582 SF

2 SPACES

0 SPACES

(0 VAN SPACES)

( IN FEET ) 1 inch = 20 ft.

Clerk

- MERRIMACK COUNTY

POPE MEMORIAL SPCA OF CONCORD

RO - OPEN SPACE RESIDENTIAL DISTRICT

\*LOTS TO BE MERGED INTO ONE PARCEL

495.97 LF

52.9 LF

60.9 LF

23 FT

3,632 SF

13,122 SF

4,293 SF

21,047 SF

21 SPACES

1 SPACE

(1 VAN SPACE)

449.8 LF

REVISED PLANS (2021-12-15)