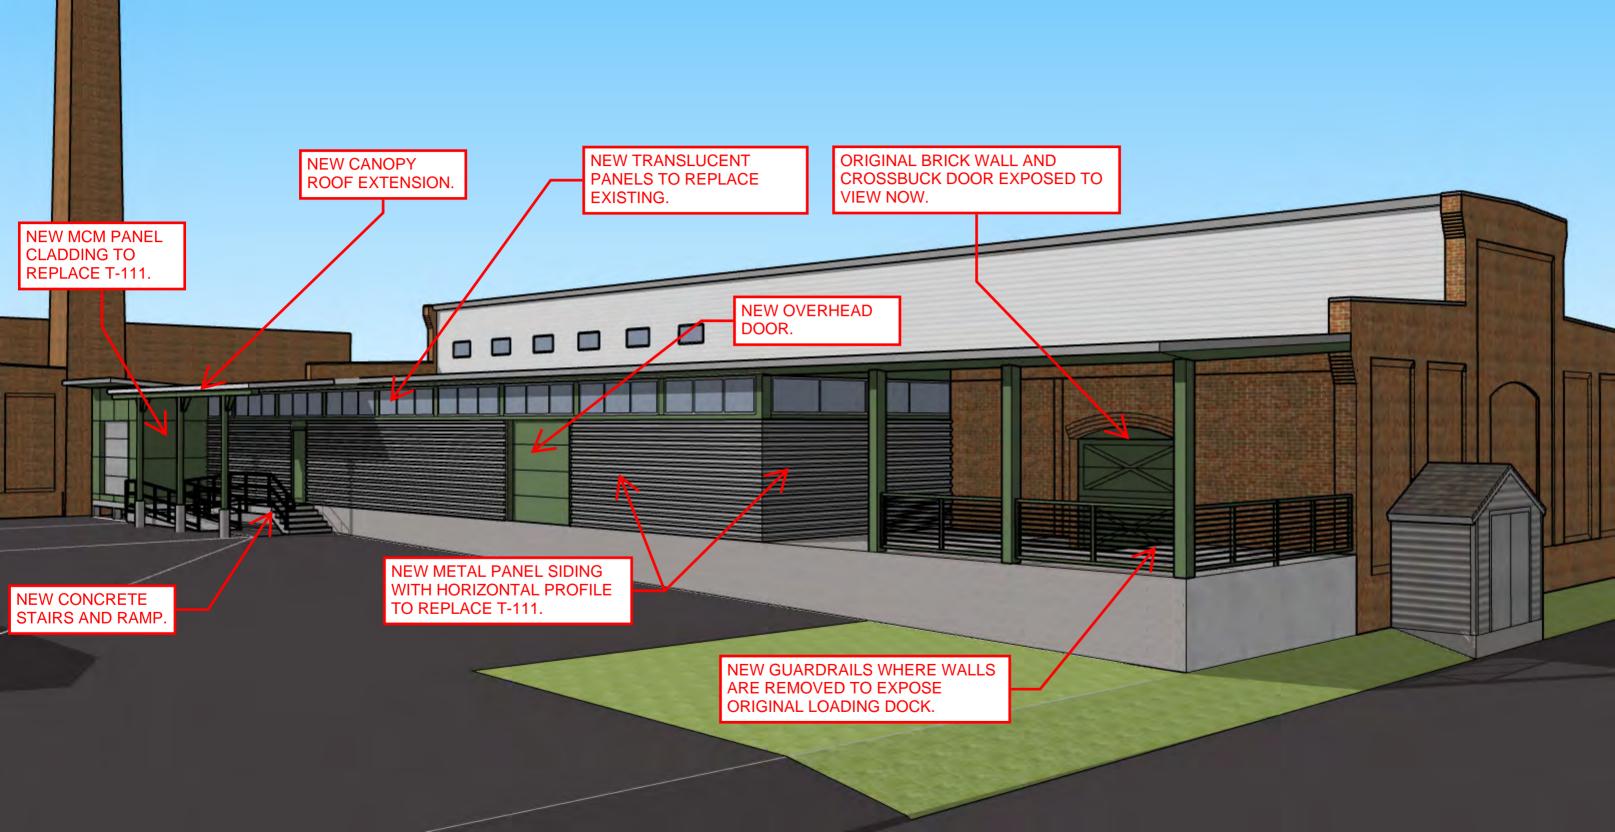

## PROJECT DESCRIPTION

Please provide a brief description of your project in the space below.

Renovation to the south side of the existing building (Technology Education Concepts, Inc.) at 32 Commercial St. There is a canopy roof addition over a rebuilt entry stair and new ramp. Several exterior walls in the southeast corner of the building are intended to be removed to expose a portion of the original loading dock.

The owner wishes to remove the T-111 cladding and replace it with metal siding panels with a ribbed profile running in the horizontal direction, along with some flat MCM panels applied to the walls of the existing loading dock extension in the southwest corner. New translucent, fiberglass glazing panels are intended to replace the existing aged ones. The colors of the metal cladding have not been finalized as of yet, but will generally be as shown in the rendering views.

The existing wood entry stairs are intended to be replaced with poured in place concrete, along with an added concrete ramp with painted metal railings. A new canopy roof extension to the existing low-slope membrane roof at this location is intended to protect both the stair and the ramp from inclement weather. New metal roof fascia flashing will be installed along the existing and new roof edges of this side of the building.

Part of the renovation scope includes removing exterior walls in the southeast corner of the building in order to expose the original exterior brick wall and crossbuck wood door, as well as a portion of the original loading dock. Removing these walls will also serve to visually step the building back at this vehicle entry corner of the site. A new guardrail will be added along the east and south sides of this newly exposed loading dock as the level is higher than 30" above the adjacent grade. A portion of the south side will be left open without rail for possible use as a loading dock in the future.