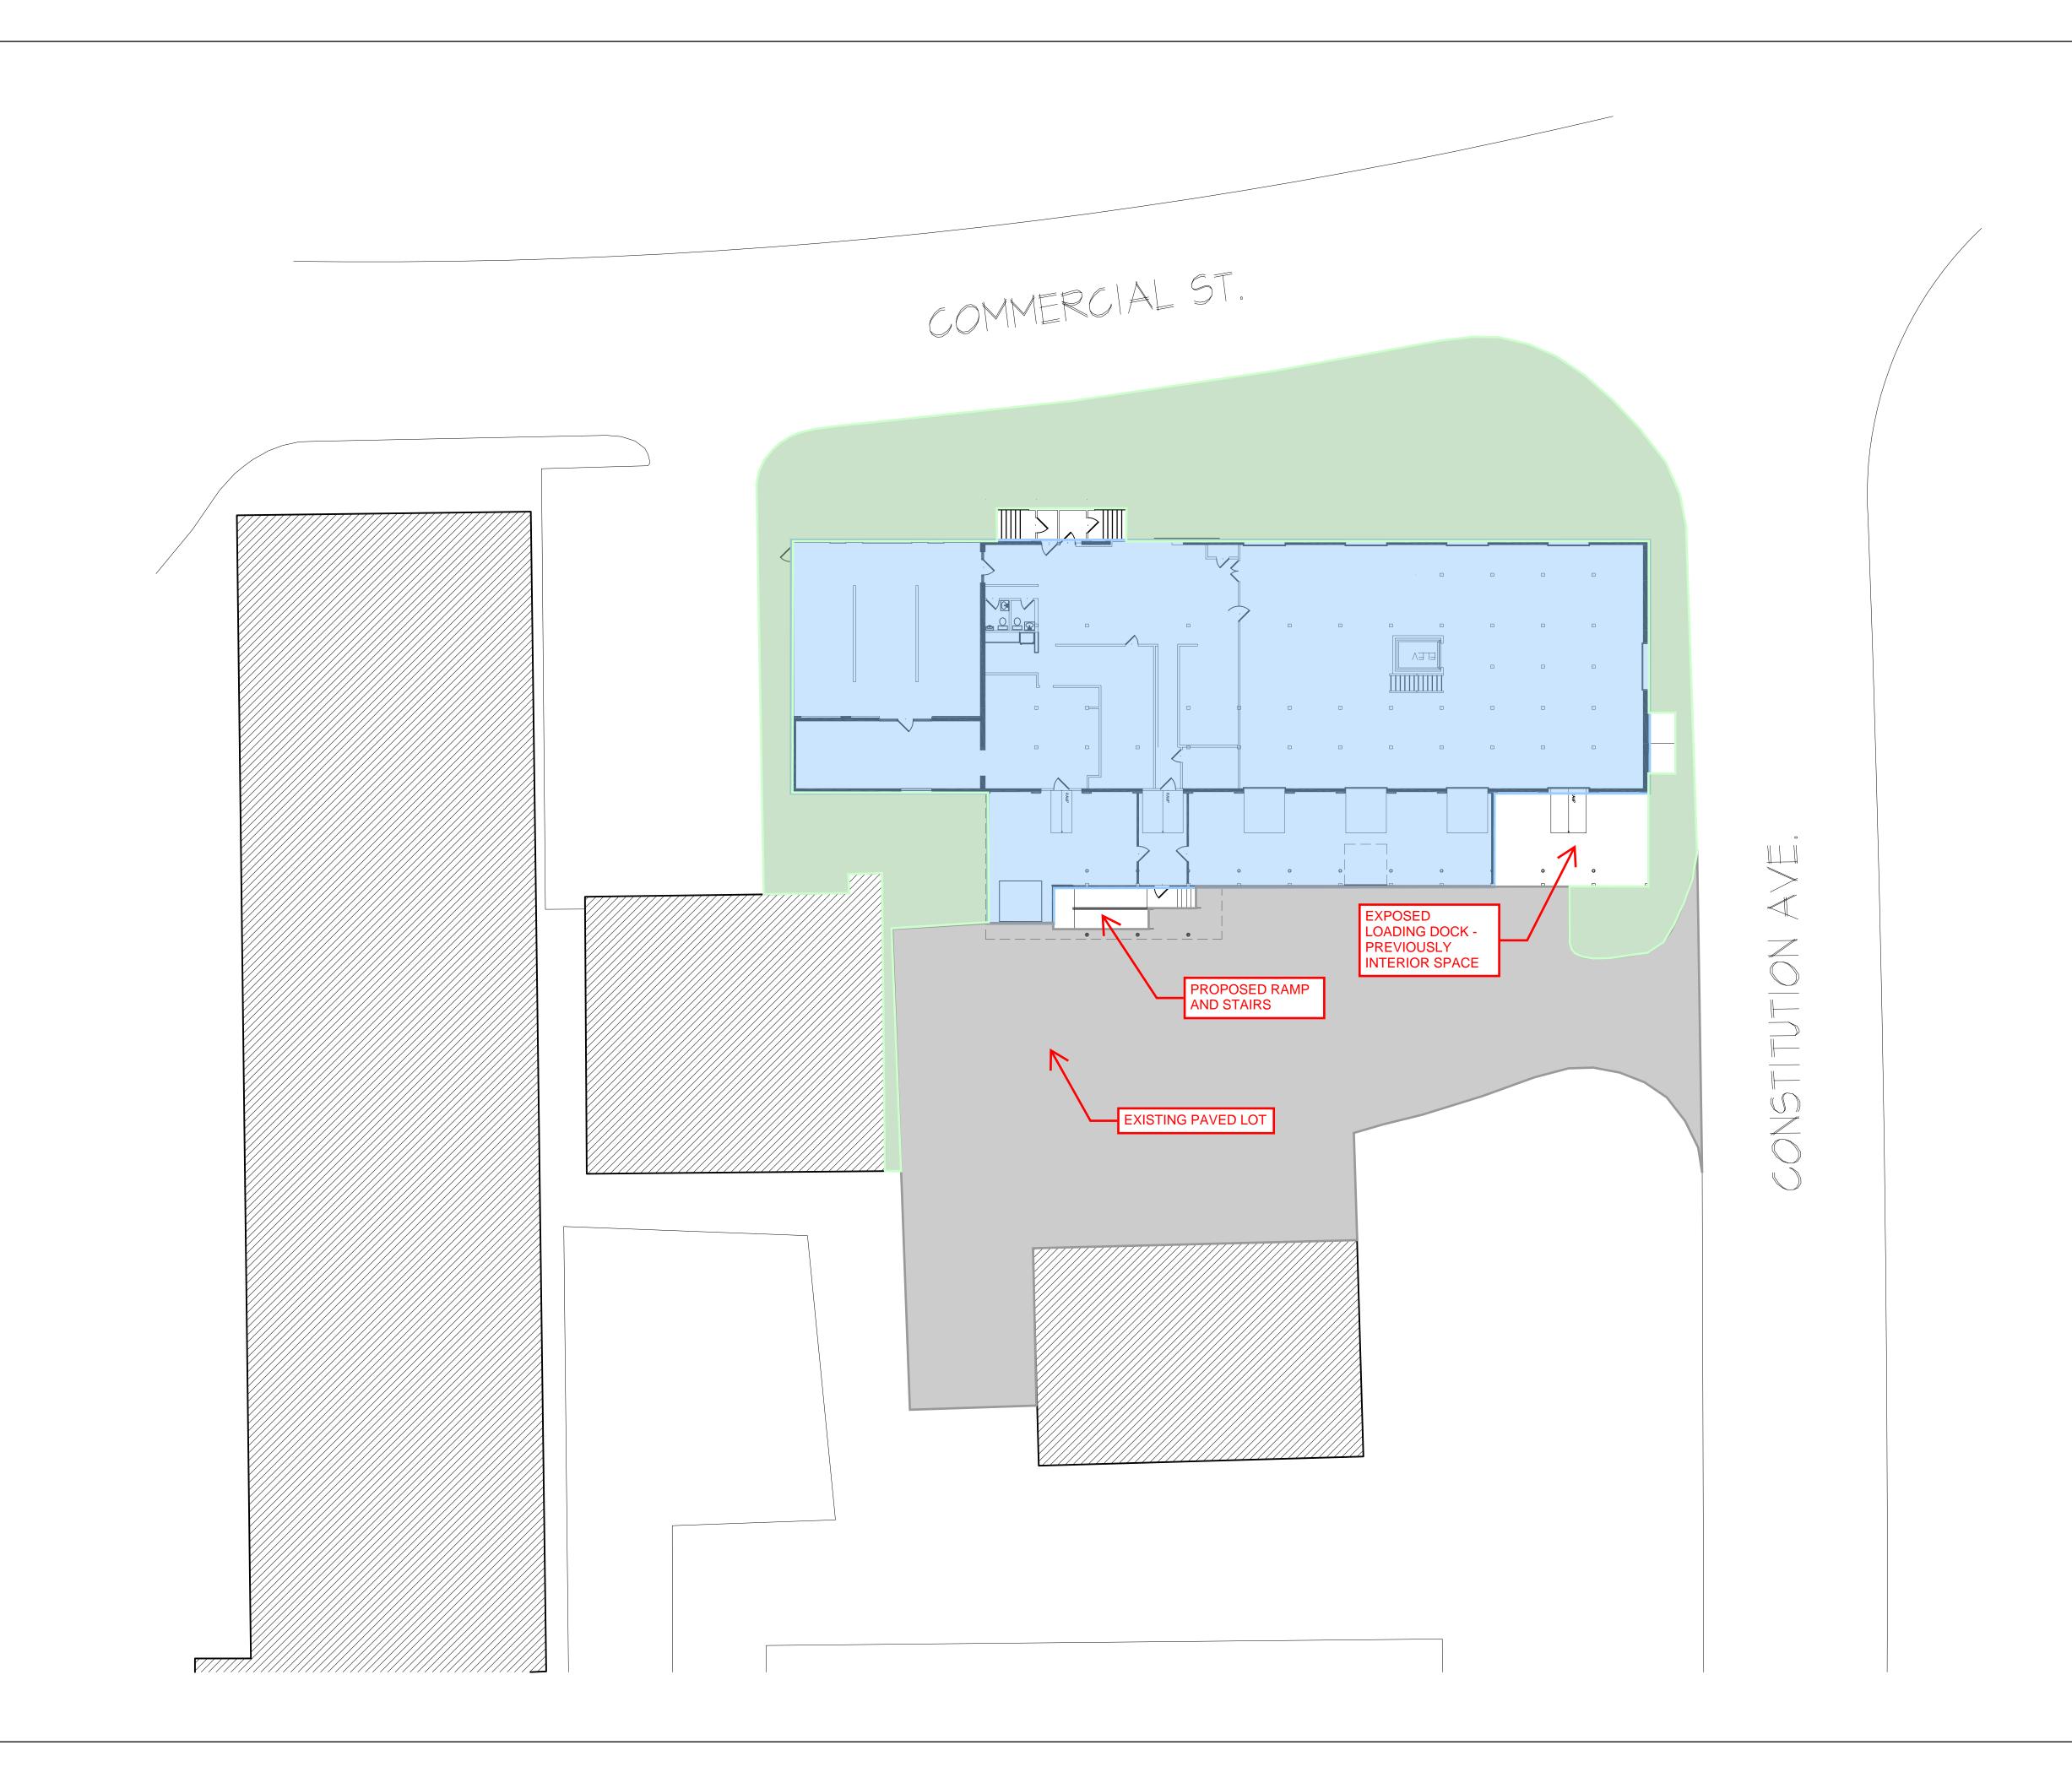

## PROJECT DESCRIPTION

Please provide a brief description of your project in the space below.

Renovation to the south side of the existing building (Technology Education Concepts, Inc.) at 32 Commercial St. There is a canopy roof addition over a rebuilt entry stair and new ramp. Several exterior walls in the southeast corner of the building are intended to be removed to expose a portion of the original loading dock.

PROJECT NARRATIVE
Renovation to Technology Education Concepts, Inc.
32 Commercial St.
Concord, NH 03301

December 15, 2021

Technology Education Concepts, Inc. is an industrial, brick building with some wood cladding in selected locations. It is one-story in height with a spine of clearstory windows above a low-slope membrane roof. The south elevation of the building is intended for renovation by the Owner. This side of the building is clad in T-111 plywood (painted), translucent glazing panels, and some brick masonry. This side of the building contains a paved parking lot used for cars and delivery vehicles.

Part of the renovation scope includes removing exterior walls in the southeast corner of the building in order to expose the original exterior brick wall and crossbuck wood door, as well as a portion of the original loading dock. Removing these walls will also serve to visually step the building back at this vehicle entry corner of the site. A new guardrail will be added along the east and south sides of this newly exposed loading dock as the level is higher than 30" above the adjacent grade. A portion of the south side will be left open without rail for possible use as a loading dock in the future.