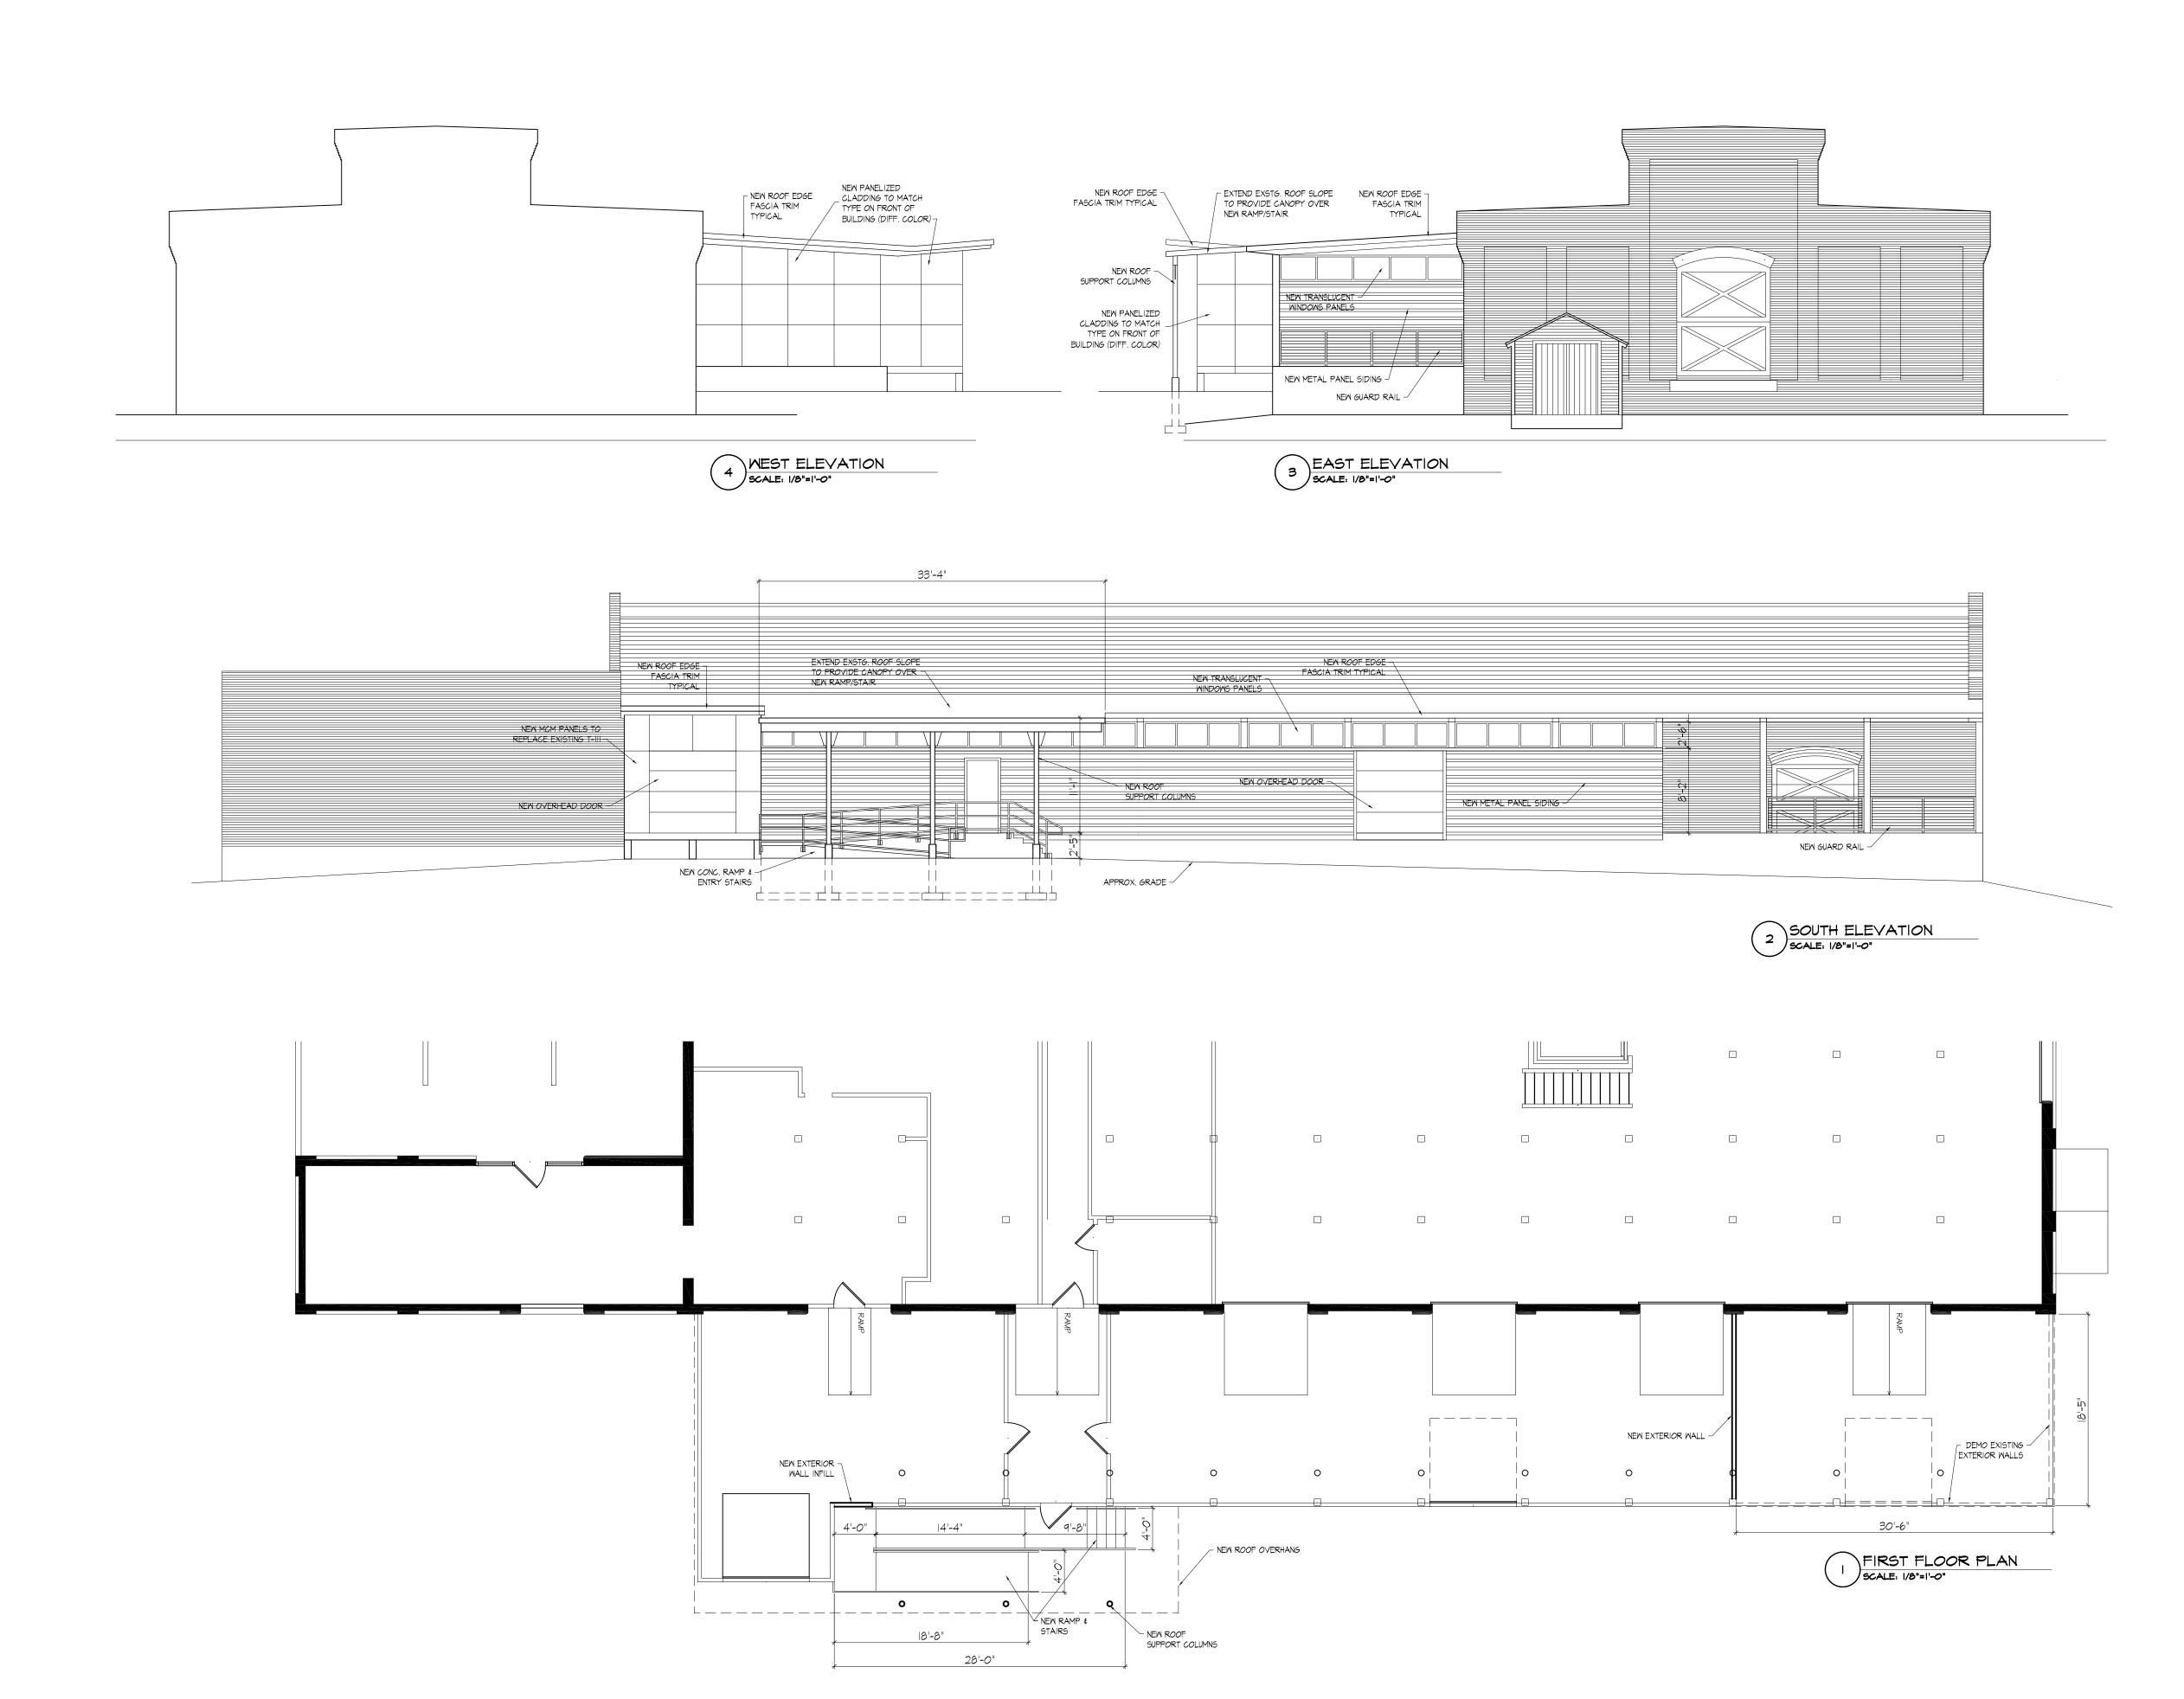

The owner wishes to remove the T-111 cladding and replace it with metal siding panels with a ribbed profile running in the horizontal direction, along with some flat MCM panels applied to the walls of the existing loading dock extension in the southwest corner. New translucent, fiberglass glazing panels are intended to replace the existing aged ones. The colors of the metal cladding have not been finalized as of yet, but will generally be as shown in the rendering views.

The existing wood entry stairs are intended to be replaced with poured in place concrete, along with an added concrete ramp with painted metal railings. A new canopy roof extension to the existing low-slope membrane roof at this location is intended to protect both the stair and the ramp from inclement weather. New metal roof fascia flashing will be installed along the existing and new roof edges of this side of the building.

Part of the renovation scope includes removing exterior walls in the southeast corner of the building in order to expose the original exterior brick wall and crossbuck wood door, as well as a portion of the original loading dock. Removing these walls will also serve to visually step the building back at this vehicle entry corner of the site. A new guardrail will be added along the east and south sides of this newly exposed loading dock as the level is higher than 30" above the adjacent grade. A portion of the south side will be left open without rail for possible use as a loading dock in the future.