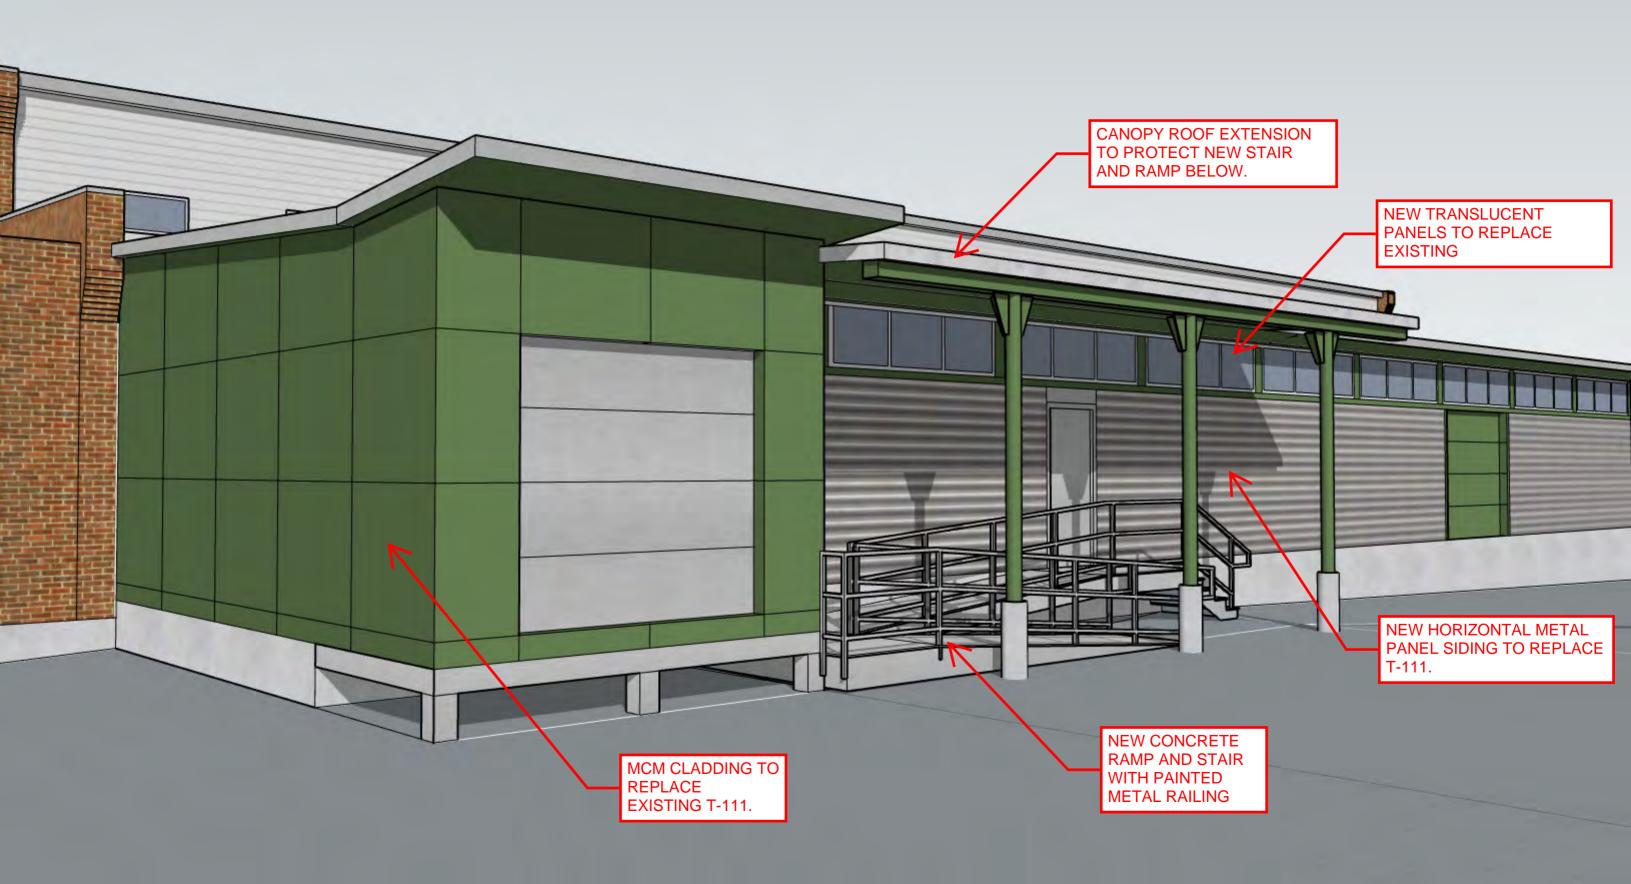

The owner wishes to remove the T-111 cladding and replace it with metal siding panels with a ribbed profile running in the horizontal direction, along with some flat MCM panels applied to the walls of the existing loading dock extension in the southwest corner. New translucent, fiberglass glazing panels are intended to replace the existing aged ones. The colors of the metal cladding have not been finalized as of yet, but will generally be as shown in the rendering views.

The existing wood entry stairs are intended to be replaced with poured in place concrete, along with an added concrete ramp with painted metal railings. A new canopy roof extension to the existing low-slope membrane roof at this location is intended to protect both the stair and the ramp from inclement weather. New metal roof fascia flashing will be installed along the existing and new roof edges of this side of the building.