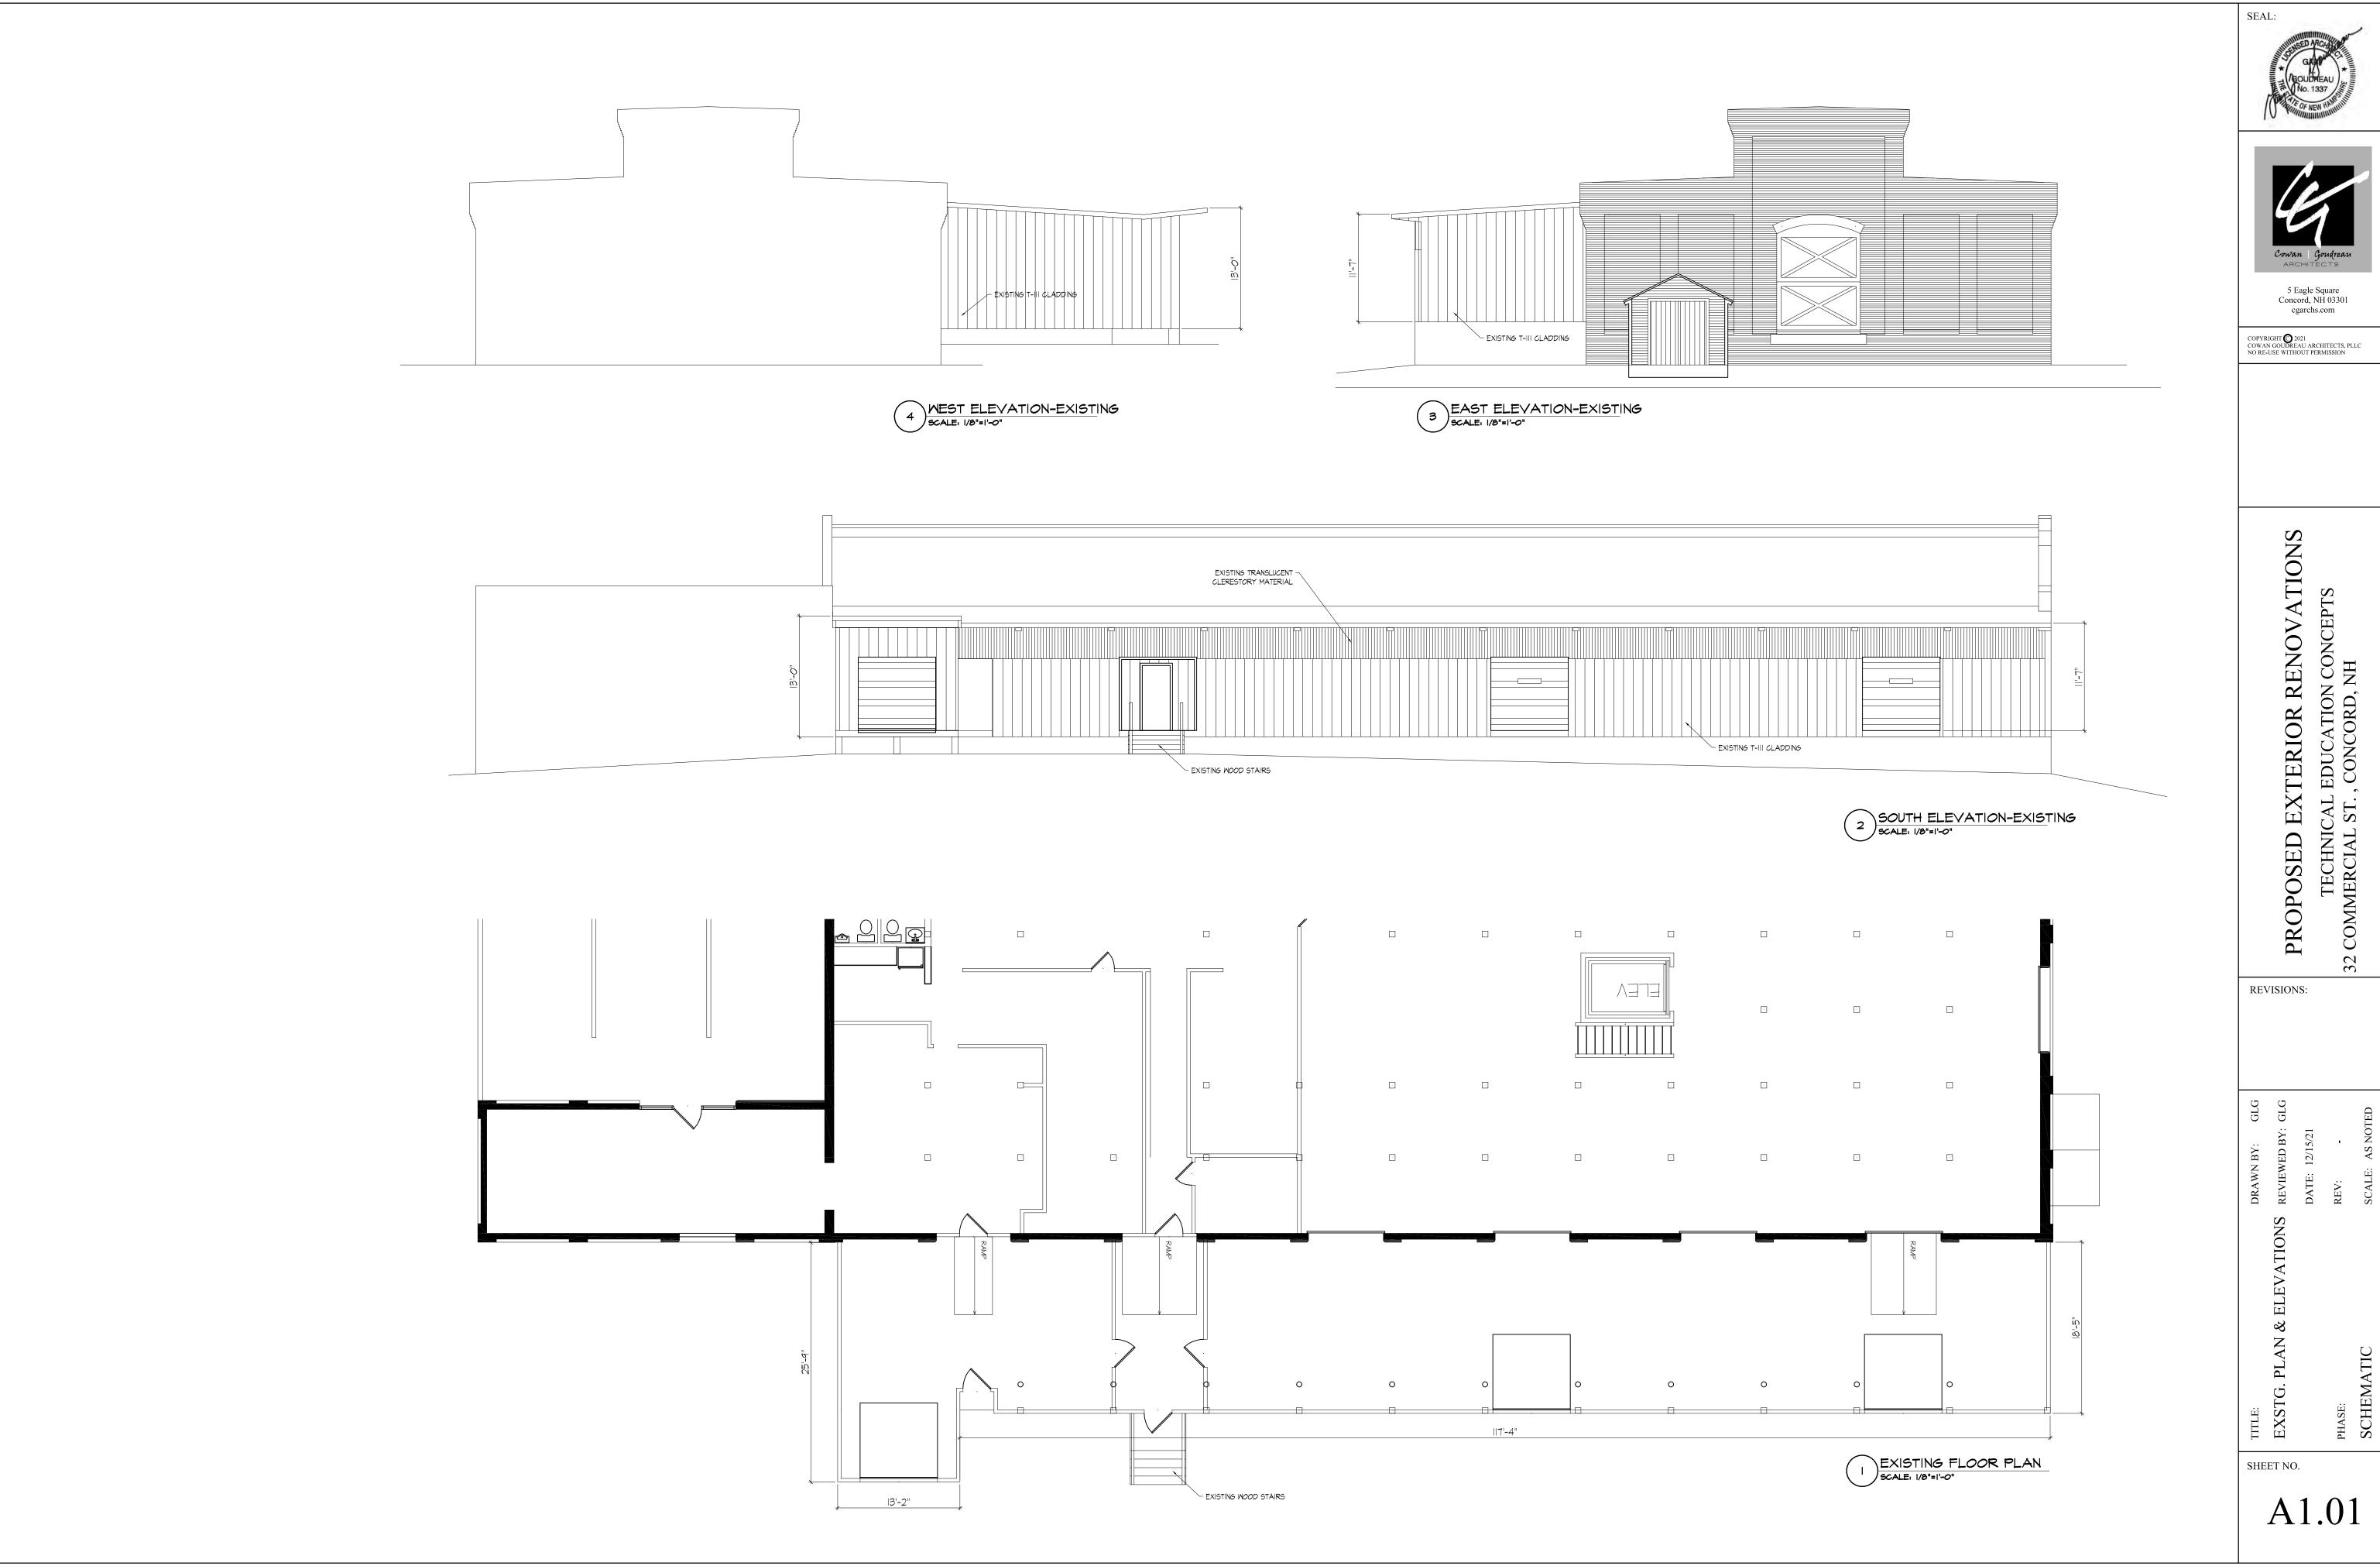

PROJECT NARRATIVE
Renovation to Technology Education Concepts, Inc.
32 Commercial St.
Concord, NH 03301

December 15, 2021

Technology Education Concepts, Inc. is an industrial, brick building with some wood cladding in selected locations. It is one-story in height with a spine of clearstory windows above a low-slope membrane roof. The south elevation of the building is intended for renovation by the Owner. This side of the building is clad in T-111 plywood (painted), translucent glazing panels, and some brick masonry. This side of the building contains a paved parking lot used for cars and delivery vehicles.

The owner wishes to remove the T-111 cladding and replace it with metal siding panels with a ribbed profile running in the horizontal direction, along with some flat MCM panels applied to the walls of the existing loading dock extension in the southwest corner. New translucent, fiberglass glazing panels are intended to replace the existing aged ones. The colors of the metal cladding have not been finalized as of yet, but will generally be as shown in the rendering views.

The existing wood entry stairs are intended to be replaced with poured in place concrete, along with an added concrete ramp with painted metal railings. A new canopy roof extension to the existing low-slope membrane roof at this location is intended to protect both the stair and the ramp from inclement weather. New metal roof fascia flashing will be installed along the existing and new roof edges of this side of the building.

Part of the renovation scope includes removing exterior walls in the southeast corner of the building in order to expose the original exterior brick wall and crossbuck wood door, as well as a portion of the original loading dock. Removing these walls will also serve to visually step the building back at this vehicle entry corner of the site. A new guardrail will be added along the east and south sides of this newly exposed loading dock as the level is higher than 30" above the adjacent grade. A portion of the south side will be left open without rail for possible use as a loading dock in the future.