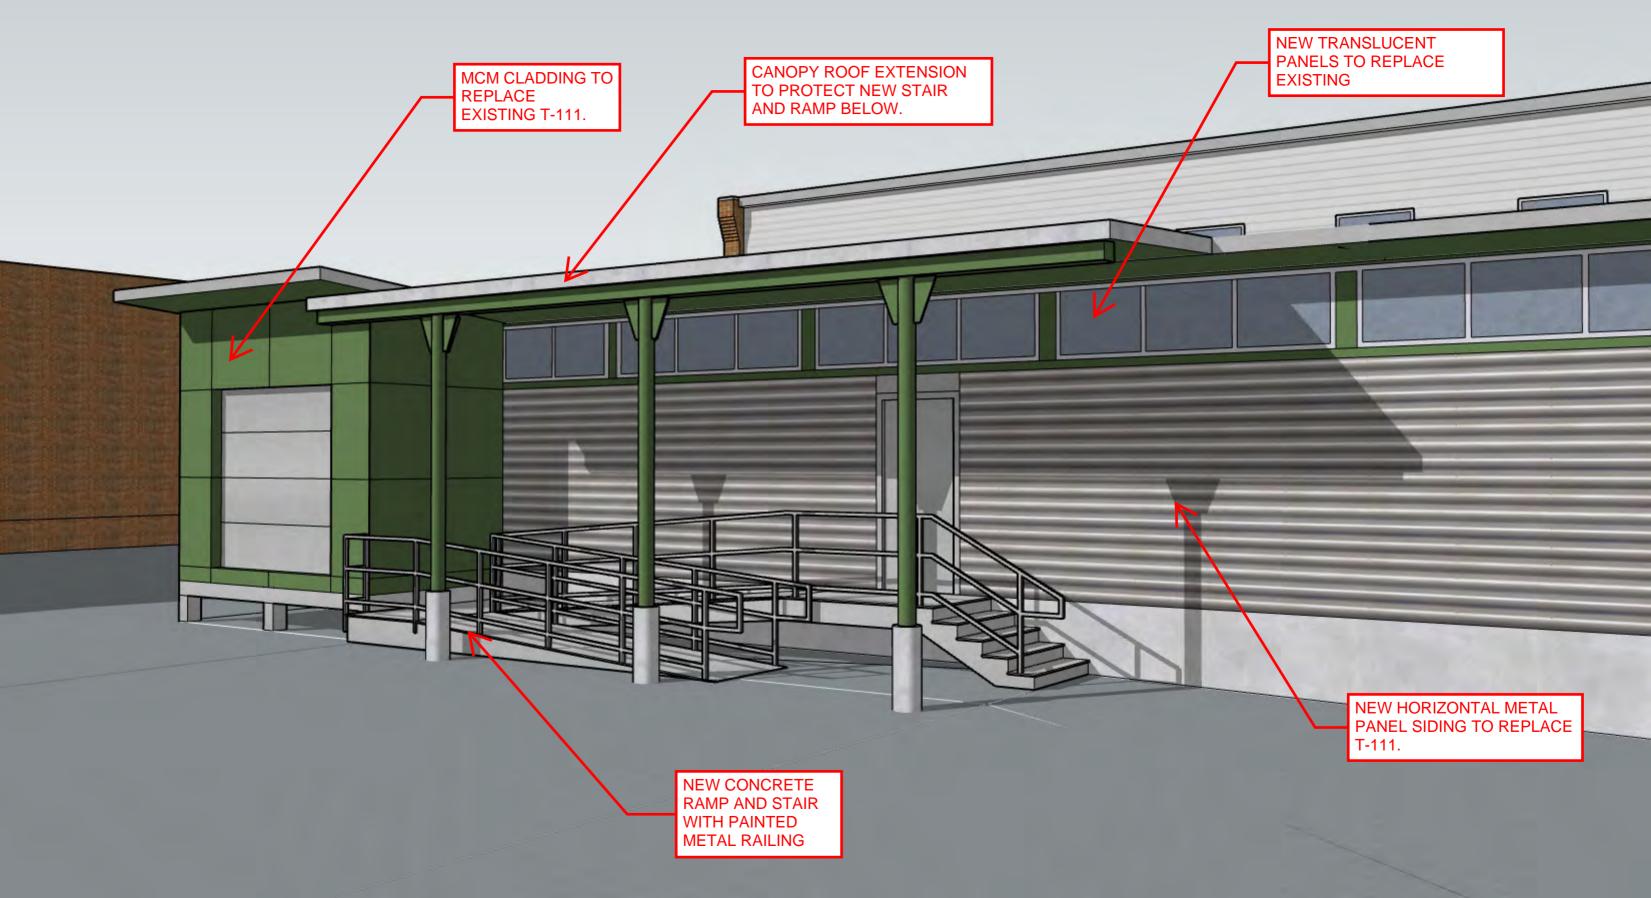

The owner wishes to remove the T-111 cladding and replace it with metal siding panels with a ribbed profile running in the horizontal direction, along with some flat MCM panels applied to the walls of the existing loading dock extension in the southwest corner. New translucent, fiberglass glazing panels are intended to replace the existing aged ones. The colors of the metal cladding have not been finalized as of yet, but will generally be as shown in the rendering views.

The existing wood entry stairs are intended to be replaced with poured in place concrete, along with an added concrete ramp with painted metal railings. A new canopy roof extension to the existing low-slope membrane roof at this location is intended to protect both the stair and the ramp from inclement weather. New metal roof fascia flashing will be installed along the existing and new roof edges of this side of the building.

Part of the renovation scope includes removing exterior walls in the southeast corner of the building in order to expose the original exterior brick wall and crossbuck wood door, as well as a portion of the original loading dock. Removing these walls will also serve to visually step the building back at this vehicle entry corner of the site. A new guardrail will be added along the east and south sides of this newly exposed loading dock as the level is higher than 30" above the adjacent grade. A portion of the south side will be left open without rail for possible use as a loading dock in the future.