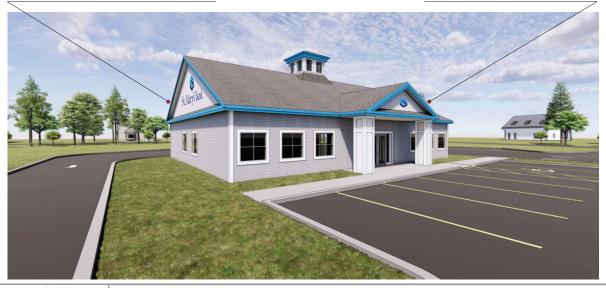

#### Quantity [1]

Scope of work: Manufacture and install (1) new front lit / back lit internally illuminated, individual letter set with translucent face graphics and white halo glow. Sign colors to comply with St. Mary's Bank sign standards.