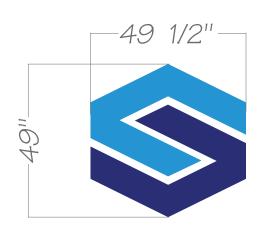

# NORTH ELEVATION B1 B2

**NIGHT VIEW** 

Sign Area Calculation

ILLUMINATION: GE White Tetra Max High Output LED

COLOR: Arlon #337 Process Blue Translucent Vinyl COLOR: Arlon #036 Dark Blue Translucent Vinyl

FACES: 3/16" Translucent White SG Acrylic

RETURNS: 3" Gloss White Aluminum

TRIM CAP: 1" White BACKS: 1/8" Clear Lexan

REP: JS JOB LOCATION: 16 Manchester St., Concord NH

CONTACT: Marc Bourbeau - 603.629.1598 AUTHORIZED SIGNATURE REQUIRED TO BEGIN PRODUCTION