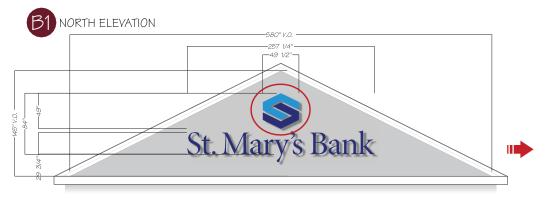

# NORTH ELEVATION B1 B2

**NIGHT VIEW** 

Sign Area Calculation

ILLUMINATION: GE White Tetra Max High Output LED

COLOR: Arlon #337 Process Blue Translucent Vinyl COLOR: Arlon #036 Dark Blue Translucent Vinyl

FACES: 3/16" Translucent White SG Acrylic

RETURNS: 3" Gloss White Aluminum

TRIM CAP: 1" White BACKS: 1/8" Clear Lexan

REP: JS JOB LOCATION: 16 Manchester St., Concord NH

CONTACT: Marc Bourbeau - 603.629.1598 AUTHORIZED SIGNATURE REQUIRED TO BEGIN PRODUCTION