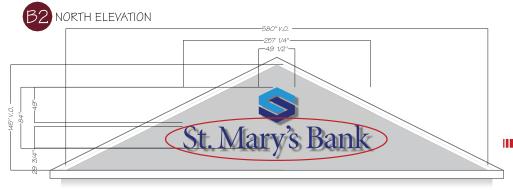

# NORTH ELEVATION B1 B2

**NIGHT VIEW** 

Sign Area Calculation

ILLUMINATION: GE White Tetra Max High Output LED

COLOR: Arlon #337 Process Blue Translucent Vinyl COLOR: Arlon #036 Dark Blue Translucent Vinyl

FACES: 3/16" Translucent White SG Acrylic

RETURNS: 3" Gloss White Aluminum

TRIM CAP: 1" White BACKS: 1/8" Clear Lexan

REP: JS JOB LOCATION: 16 Manchester St., Concord NH

CONTACT: Marc Bourbeau - 603.629.1598 AUTHORIZED SIGNATURE REQUIRED TO BEGIN PRODUCTION

## NORTH ELEVATION B1 62

**NIGHT VIEW** St. Mary's Bank

Sign Area Calculation

Sign is 53.1 sq.ft

ILLUMINATION: GE White Tetra Max High Output LED COLOR: Arlon #337 Process Blue Translucent Vinyl

COLOR: Arlon #036 Dark Blue Translucent Vinyl

FACES: 3/16" Translucent White SG Acrylic RETURNS: 3" Gloss White Aluminum

TRIM CAP: 1" White

BACKS: 1/8" Clear Lexan

**DATE:** 3-21-25

JOB NAME: St. Mary's Bank - Exterior Sign Package

REP: JS

JOB LOCATION: 16 Manchester St., Concord NH