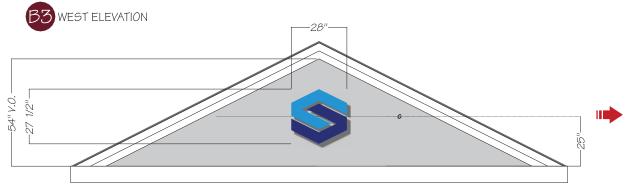

histali (1) face ili, back ili iliuminaleu letter set on the North elevation 60.4 sqlt and

back lit letter set on the West elevation 9.3 sqft.

Parcel: 8973 Main Address: 16 Manchester St Main Zone: GWP(Gateway Performance District)