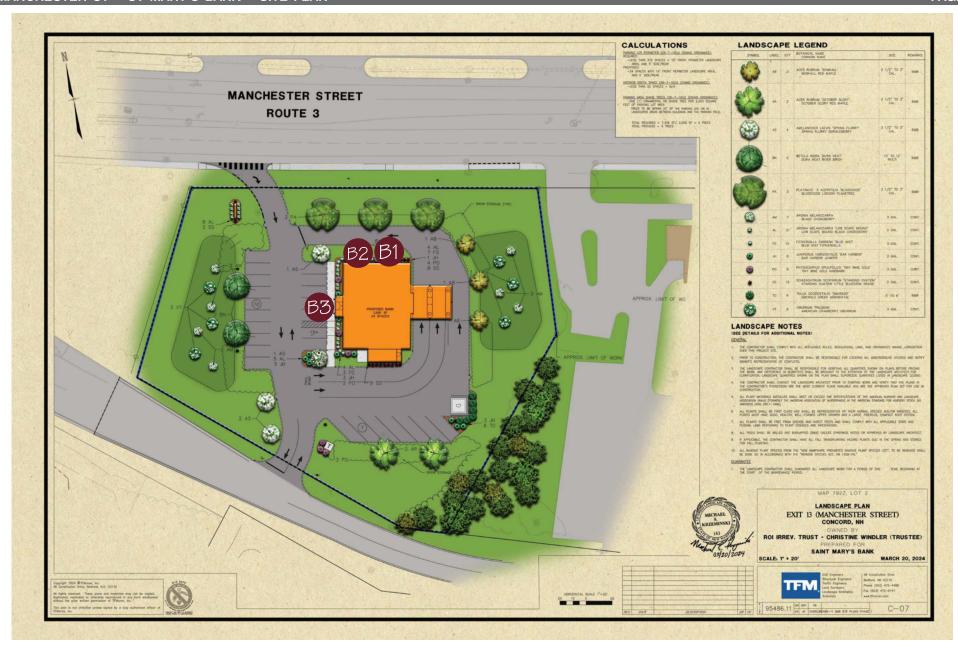

sign standards.

## NORTH ELEVATION 6162







NIGHT VIEW

GENERAL SPECIFICATIONS

ILLUMINATION: GE White Tetra Max High Output LED

COLOR: Arlon #337 Process Blue Translucent Vinyl

COLOR: Arlon #336 Dark Blue Translucent Vinyl

FACES: 3/16" Translucent White SG Acrylic RETURNS: 3" Gloss White Aluminum TRIM CAP: 1" White

BACKS: 1/8" Clear Lexan

DATE: 3-14-25 JOB NAME: St. Mary's Bank - Exterior Sign Package

REP: JS JOB LOCATION: 16 Manchester St., Concord NH

CONTACT: Marc Bourbeau - 603.629.1598

AUTHORIZED SIGNATURE REQUIRED TO BEGIN PRODUCTION

225 East Industrial Park Dr. Manchester, NH 03109 603-622-5067 FAX 603-624-6188

ne information on this sheet is the property of SOUSA SIGNS, lic and cannot be duplicated or used without the expressed written consent of SOUSA SIGNS, lic."