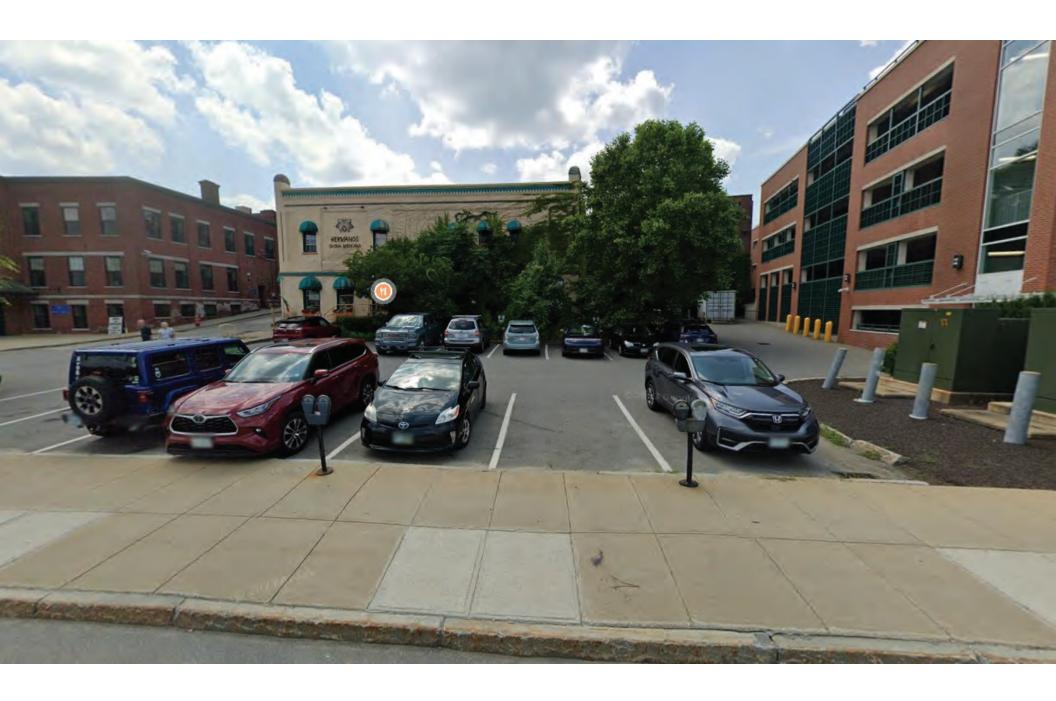

Status: In Review Square Feet: 0.00 Completed: NOT COMPLETED

Valuation:\$0.00Assigned To: Alec BassApproval

Description: Installing 3 signs. 2 sets of halo-lit channel letters, face-lit/halo-lit logos, and halo-lit backers. 1

internally illuminated blade sign.

 Parcel:
 2188
 Main
 Address:
 11 Hills Ave
 Main
 Zone:
 CBP(Central Business Performance Distributions)

Concord, NH

Applicant/Agent Owner
Michael Gallagher Greg Tandy

Description: Hermanos Sign 1- East Elevation

Valuation: \$0.00

Total Sq Feet: 0.00

Inspection Requests: 603-225-8580

| Fees                            | Amount   |
|---------------------------------|----------|
| CD - Application for Sign       | \$30.00  |
| CD - Sign application PB review | \$30.00  |
| CD - Sign Permit Fee SF Cost    | \$65.25  |
| Total:                          | \$125.25 |

(603)657-7079 mgallagher@spectrumsigns.com

**Description**: Hermanos Sign 2-West Elevation- Removing existing exterior signage. Installing halo lit channel letters with fact lit/halo lit logo on a halo lit backer.

**Description**: Hermanos Projecting Sign 3-South Elevation, 3

Internally illuminated blade sign

Valuation: \$0.00

Total Sq Feet: 0.00

Inspection Requests: 603-225-8580

| Fees                                | Amount  |
|-------------------------------------|---------|
| CD - Application for Sign           | \$30.00 |
| CD - Sign application PB review     | \$30.00 |
| CD - Sign fee for over / within ROW | \$18.00 |
| CD - Sign Permit Fee SF Cost        | \$19.58 |
| Total:                              | \$97.58 |