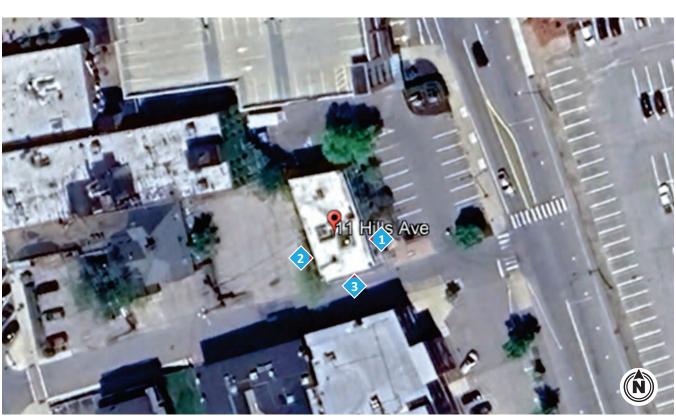

# **SEE PAGE 4 FOR PROPOSED SITE MAP**

Job#: XXX Designer: MO/BTM Date: 05/02/2025

Site Address: 11 Hills Ave. Concord, NH 03301 Page: 3 of 4 File Name: Hermanos - Building Signs - 2-18-25 - PROOF 2

SITE MAP SCALE: NTS

Date: 05/02/2025
Page: 4 of 4

SITE MAP SCALE: NTS

| SPECTRUM SIGNS & GRAPHICS                                    | l |
|--------------------------------------------------------------|---|
| We Are Visual. The Visual Communication Experts 603,657,7079 |   |
| 97 EDDY RD MANCHESTER NH 03102                               | L |