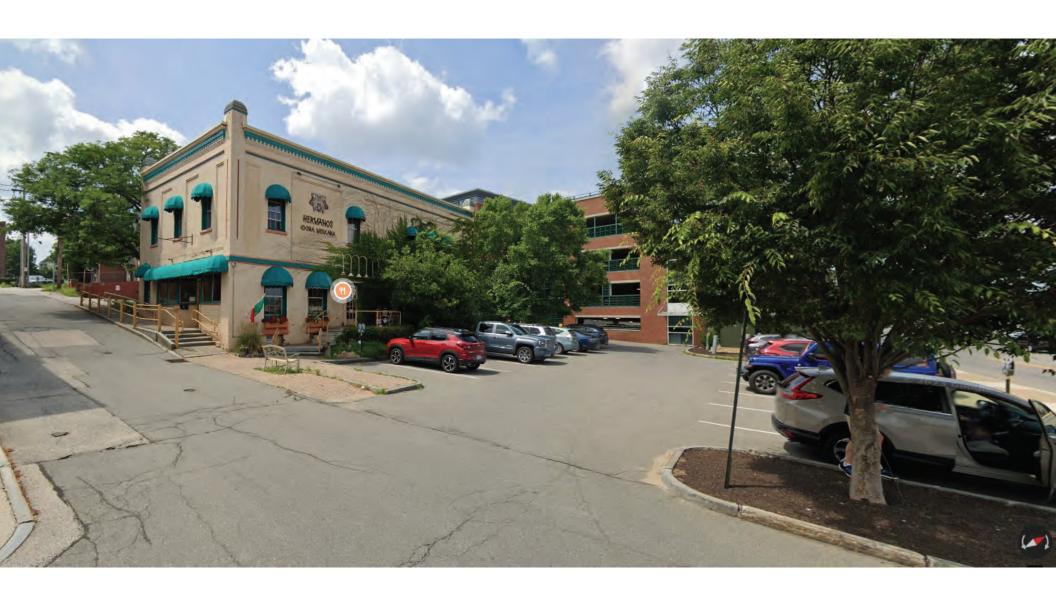

internally illuminated blade sign.

 Parcel:
 2188
 Main
 Address:
 11 Hills Ave
 Main
 Zone:
 CBP(Central Business Performance Distributions)

Concord, NH

Applicant/Agent Owner
Michael Gallagher Greg Tandy

11 Hills Ave, Concord, NH 2188

Description: Hermanos Sign 1- East Elevation

Valuation: \$0.00

Total Sq Feet: 0.00

Inspection Requests: 603-225-8580

| Fees                            | Amount   |
|---------------------------------|----------|
| CD - Application for Sign       | \$30.00  |
| CD - Sign application PB review | \$30.00  |
| CD - Sign Permit Fee SF Cost    | \$65.25  |
| Total:                          | \$125.25 |