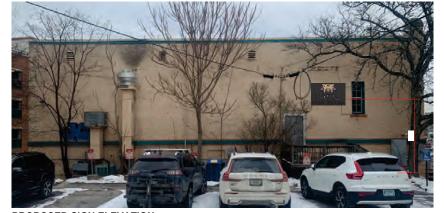

### SET OF HALO-LIT CHANNEL LETTERS W/ A FACE-LIT / HALO-LIT LOGO & HALO-LIT BACKER

#### MANUFACTURE & INSTALL:

HALO-LIT BACKER:
CABINET: CUSTOM FAB. 5" DEEP ALUM. CABINET WITH ROUTED OUT FACE
FACE: 1/2" THICK ACRYLIC PUSH THROUGH LETTERS AND LOGO

ATTACHMENT : FLUSH MOUNTED TO WALL W/ TOGGLE BOLTS OR LAG BOLTS W/ BLOCKING

#### QUANTITY (1)

5.00in 0.50in

SIMULATED ILLUMINATION

SCALE: NTS

**CURRENT SIGN ELEVATION** 

SCALE: 3/32"=1'-0"

### PROPOSED SIGN ELEVATION

SCALE: 3/32"=1'-0"