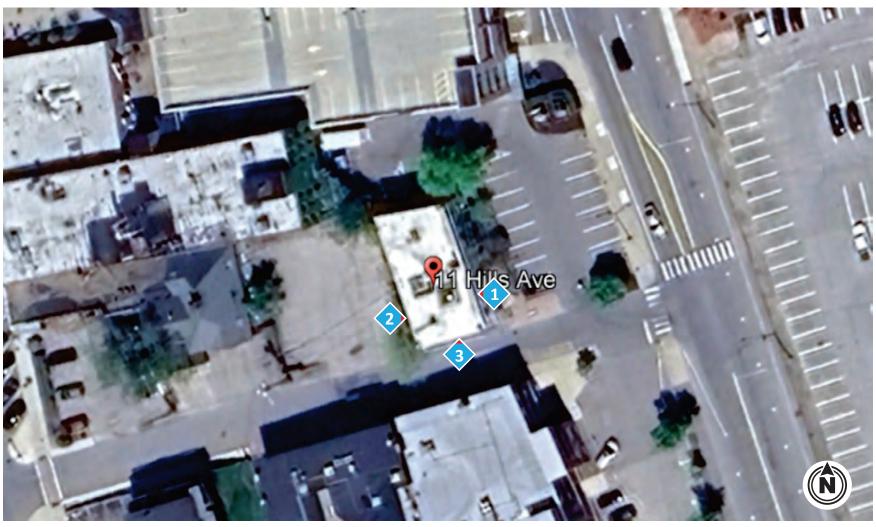

# **SEE PAGE 4 FOR PROPOSED SITE MAP**

Job#: XXX Designer: MO/BTM Date: 05/02/2025

Site Address: 11 Hills Ave. Concord, NH 03301 Page: 3 of 4 File Name: Hermanos - Building Signs - 2-18-25 - PROOF 2

SITE MAP SCALE: NTS

Date: 05/02/2025
Page: 4 of 4

SITE MAP SCALE: NTS

| SPECTRUM SIGNS & GRAPHICS                                    | l |
|--------------------------------------------------------------|---|
| We Are Visual. The Visual Communication Experts 603,657,7079 |   |
| 97 EDDY RD MANCHESTER NH 03102                               | L |

Customer: Hermanos Cocina Mexicana
Contact Name: Nick: Jarvis
Contact Tel: NA
Site Address: 11 Hills Ave Concord, NH 03301
File Name: Hermanos - Building Signs - 2:18-25 - PROOF 2

Job#: XXX Designer: MO/BTM Date: 05/02/2025 Page: 4 of 4