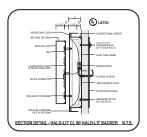

### SET OF HALO-LIT CHANNEL LETTERS W/ A FACE-LIT / HALO-LIT LOGO & HALO-LIT BACKER

#### MANUFACTURE & INSTALL:

HALO-LIT BACKER:
CABINET: CUSTOM FAB. 5" DEEP ALUM. CABINET WITH ROUTED OUT FACE
FACE: 1/2" THICK ACRYLIC PUSH THROUGH LETTERS AND LOGO

ATTACHMENT : FLUSH MOUNTED TO WALL W/ TOGGLE BOLTS OR LAG BOLTS W/ BLOCKING

#### QUANTITY (1)

5.00in 0.50in

SIMULATED ILLUMINATION

SCALE: NTS

**CURRENT SIGN ELEVATION** 

SCALE: 3/32"=1'-0"

# FACE-LIT / HALO-LIT WALL SIGN

MANUFACTURE & INSTALL:

QUANTITY (1)

HALO-LIT BACKER:
CABINET: CUSTOM FAB. 5" DEEP ALUM. CABINET WITH ROUTED OUT FACE
FACE: 1/2" THICK ACRYLIC PUSH THROUGH LETTERS AND LOGO
ATTACHMENT: FLUSH MOUNTED TO WALL WI TOGGLE BOLTS OR LAG BOLTS WI BLOCKING

**SIMULATED ILLUMINATION** SCALE: NTS

FRONT VIEW SCALE: 1/2"=1'-0"

**PROFILE VIEW** 

**CURRENT SIGN ELEVATION** 

SCALE: 3/32"=1'-0"

PROPOSED **SIGN ELEVATION** SCALE: 3/32"=1'-0"