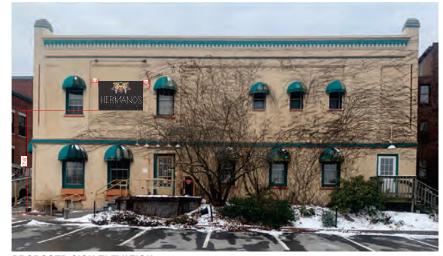

ordance with the City of Concord Electrical Code and shall require separate electrical permits. • Sign permits are not transferrable in case of change of ownership, relocation, or alteration of size or structure.

Zoning District: CBP

| Issued By: Brian Tremblay | Date |
|---------------------------|------|

May 20, 2025 Page 1 of 1

### SET OF HALO-LIT CHANNEL LETTERS W/ A FACE-LIT / HALO-LIT LOGO & HALO-LIT BACKER

#### MANUFACTURE & INSTALL:

HALO-LIT BACKER:
CABINET: CUSTOM FAB. 5" DEEP ALUM. CABINET WITH ROUTED OUT FACE
FACE: 1/2" THICK ACRYLIC PUSH THROUGH LETTERS AND LOGO

ATTACHMENT : FLUSH MOUNTED TO WALL W/ TOGGLE BOLTS OR LAG BOLTS W/ BLOCKING

#### QUANTITY (1)







5.00in 0.50in



SIMULATED ILLUMINATION

SCALE: NTS









**CURRENT SIGN ELEVATION** 

SCALE: 3/32"=1'-0"



### PROPOSED SIGN ELEVATION

SCALE: 3/32"=1'-0"

# **SEE PAGE 4 FOR PROPOSED SITE MAP**



| document, and information contained herein are                                                    | Proof# | Revis                    |
|---------------------------------------------------------------------------------------------------|--------|--------------------------|
| lusive property of spectrum/printnh;                                                              |        | Initial sketch           |
| munication, reproduction, or other uses are<br>libited except with written authorization given in |        | Revmoved opt & revised   |
| nection with company business. It is the<br>omers responsibility to proofread all drawings for    | 3      | Revised SF               |
|