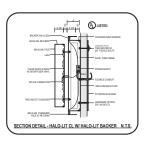

#### MANUFACTURE & INSTALL:

HALO-LIT BACKER:
CABINET: CUSTOM FAB. 5" DEEP ALUM. CABINET WITH ROUTED OUT FACE
FACE: 1/2" THICK ACRYLIC PUSH THROUGH LETTERS AND LOGO

ATTACHMENT : FLUSH MOUNTED TO WALL W/ TOGGLE BOLTS OR LAG BOLTS W/ BLOCKING

# FACE-LIT / HALO-LIT WALL SIGN

MANUFACTURE & INSTALL:

QUANTITY (1)

HALO-LIT BACKER:
CABINET: CUSTOM FAB. 5" DEEP ALUM. CABINET WITH ROUTED OUT FACE
FACE: 1/2" THICK ACRYLIC PUSH THROUGH LETTERS AND LOGO
ATTACHMENT: FLUSH MOUNTED TO WALL WI TOGGLE BOLTS OR LAG BOLTS WI BLOCKING