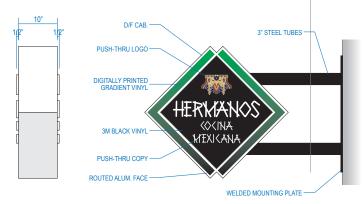

#### D/F INTERNALLY ILLUMINATED BLADE SIGN

#### MANUFACTURE & INSTALL:

QUANTITY (1)

CABINET: D/F CUSTOM FAB. W/ ALUM. ANGLE FRAME & .080 ALUM. SKIN PAINTED MP 55685 SNOWFLAKE WHITE FACES: ROUTED .090 ALUM PAINTED MP 55685 SNOWFLAKE WHITE W/ DIGITALLY PRINTED GREEN GRADIENT VINYL W/ LAMINATE & 3M BLACK 7725-12 VINYL APPLIED

LOGO : WHITE ACRYLIC 1/2" PROUD PUSH-THRU W/ DIGITALLY PRINTED VINYL APPLIED 1st SURFACE COPY : WHITE ACRYLIC 1/2" PROUD PUSH-THRU

ILLUMINATION : WHITE LEDS BRACKET : 3" STEEL TUBES WELDED TO 1/4" MOUNTING PLATE PAINTED MP 41335SP ANODIC BLACK ATTACHMENT : FLUSH MOUNTED TO WALL W: 3/8" HILTI ANCHORS OR MASONRY LAG & SHIELDS