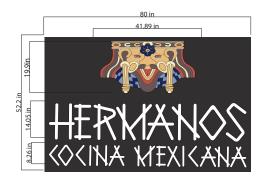

### **Additional Information**

Sign Dimensions: 80"x 52.2" Total Square Feet: 29 Is this Sign:: Replacement Is this sign illuminated?: Yes If Yes, pick one: Internal

Sign Projects over Public Right-of-Way: No

### SET OF HALO-LIT CHANNEL LETTERS W/ A FACE-LIT / HALO-LIT LOGO & HALO-LIT BACKER

#### MANUFACTURE & INSTALL:

HALO-LIT BACKER:
CABINET: CUSTOM FAB. 5" DEEP ALUM. CABINET WITH ROUTED OUT FACE
FACE: 1/2" THICK ACRYLIC PUSH THROUGH LETTERS AND LOGO

ATTACHMENT : FLUSH MOUNTED TO WALL W/ TOGGLE BOLTS OR LAG BOLTS W/ BLOCKING