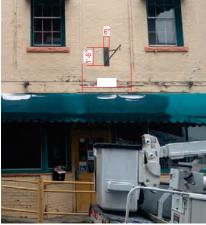

**Description**: Hermanos Projecting Sign 3-South Elevation, 3

Internally illuminated blade sign

Valuation: \$0.00

Total Sq Feet: 0.00

Inspection Requests: 603-225-8580

| Fees                                | Amount  |
|-------------------------------------|---------|
| CD - Application for Sign           | \$30.00 |
| CD - Sign application PB review     | \$30.00 |
| CD - Sign fee for over / within ROW | \$18.00 |
| CD - Sign Permit Fee SF Cost        | \$19.58 |
| Total:                              | \$97.58 |

# **Additional Information**

Sign Dimensions: 34" x 37" Total Square Feet: 8.7 Is this Sign:: Replacement Is this sign illuminated?: Yes If Yes, pick one: Internal

Sign Projects over Public Right-of-Way: Yes How many feet over public right-of-way: 4