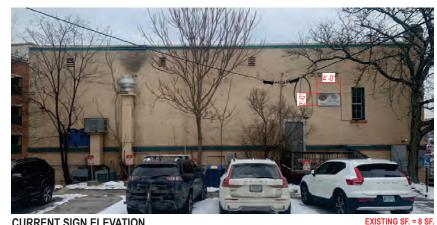

**Description**: Hermanos Projecting Sign 3-South Elevation, 3

Internally illuminated blade sign

Valuation: \$0.00

Total Sq Feet: 0.00

Inspection Requests: 603-225-8580

| Fees                                | Amount  |
|-------------------------------------|---------|
| CD - Application for Sign           | \$30.00 |
| CD - Sign application PB review     | \$30.00 |
| CD - Sign fee for over / within ROW | \$18.00 |
| CD - Sign Permit Fee SF Cost        | \$19.58 |
| Total:                              | \$97.58 |

# **Additional Information**

Sign Dimensions: 34" x 37" Total Square Feet: 8.7 Is this Sign:: Replacement Is this sign illuminated?: Yes If Yes, pick one: Internal

Sign Projects over Public Right-of-Way: Yes How many feet over public right-of-way: 4