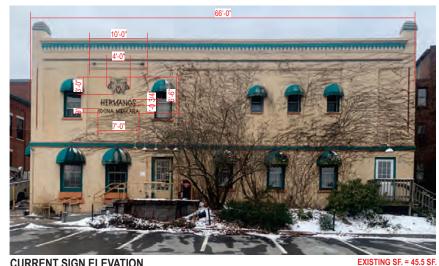

#### QUANTITY (1)

5.00in 0.50in

SIMULATED ILLUMINATION

SCALE: NTS

**CURRENT SIGN ELEVATION** 

SCALE: 3/32"=1'-0"