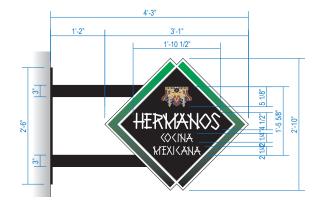

#### D/F INTERNALLY ILLUMINATED BLADE SIGN

#### MANUFACTURE & INSTALL:

QUANTITY (1)

CABINET: D/F CUSTOM FAB. W/ ALUM. ANGLE FRAME & .080 ALUM. SKIN PAINTED MP 55685 SNOWFLAKE WHITE FACES: ROUTED .090 ALUM PAINTED MP 55685 SNOWFLAKE WHITE W/ DIGITALLY PRINTED GREEN GRADIENT VINYL W/ LAMINATE & 3M BLACK 7725-12 VINYL APPLIED

LOGO : WHITE ACRYLIC 1/2" PROUD PUSH-THRU W/ DIGITALLY PRINTED VINYL APPLIED 1st SURFACE COPY : WHITE ACRYLIC 1/2" PROUD PUSH-THRU

ILLUMINATION : WHITE LEDS BRACKET : 3" STEEL TUBES WELDED TO 1/4" MOUNTING PLATE PAINTED MP 41335SP ANODIC BLACK ATTACHMENT : FLUSH MOUNTED TO WALL W: 3/8" HILTI ANCHORS OR MASONRY LAG & SHIELDS

SIDE A VIEW SCALE: 3/4"=1'-0"

# **PROFILE VIEW**

## **SIDE B VIEW**

| SPECTRUM SIGNS & GRAPHICS We Are Visual.    | Ti e co |
|---------------------------------------------|---------|
| 603.657.7079 97 EDDY RD MANCHESTER NH 03102 | S<br>C  |

| This document, and information contained herein are                                                  | Proof# | Revision Notes                                  | DATE       | BY  | <b>0</b>                    |
|------------------------------------------------------------------------------------------------------|--------|-------------------------------------------------|------------|-----|-----------------------------|
| exclusive property of spectrum/printnh;                                                              |        | Initial sketch                                  | 01/31/2025 | MO  | Customer: Hermanos Co       |
| communication, reproduction, or other uses are prohibited except with written authorization given in |        | Revmoved opt & revised all signs per SF allowed | 02/18/2025 | MO  | Contact Name: Nick Jarvis   |
| connection with company business. It is the                                                          | 3      | Revised SF                                      | 02/28/2025 | EC  | Contact Tel: NA             |
| customers responsibility to proofread all drawings for<br>pelling, grammar, and layout.              | 4      | building sign dimensions edit                   | 04/22/2025 | BTM |                             |
| common law copyright is claimed as of the date                                                       | 5      | building sign dimensions edit                   | 05/02/2025 | BTM | Site Address: 11 Hills Ave. |
| completed.                                                                                           |        | • •                                             |            |     | Concord, NH                 |
| ·                                                                                                    |        |                                                 |            |     | Ella Namarii                |