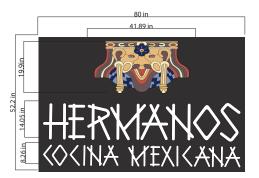

### SET OF HALO-LIT CHANNEL LETTERS W/ A FACE-LIT / HALO-LIT LOGO & HALO-LIT BACKER

#### MANUFACTURE & INSTALL:

HALO-LIT BACKER:
CABINET: CUSTOM FAB. 5" DEEP ALUM. CABINET WITH ROUTED OUT FACE
FACE: 1/2" THICK ACRYLIC PUSH THROUGH LETTERS AND LOGO

ATTACHMENT : FLUSH MOUNTED TO WALL W/ TOGGLE BOLTS OR LAG BOLTS W/ BLOCKING

#### QUANTITY (1)

5.00in 0.50in

SIMULATED ILLUMINATION

SCALE: NTS

**CURRENT SIGN ELEVATION** 

SCALE: 3/32"=1'-0"

### PROPOSED SIGN ELEVATION

SCALE: 3/32"=1'-0"

### **Additional Information**

Sign Dimensions: 80" x 52.2" Total Square Feet: 29 Is this Sign:: Replacement Is this sign illuminated?: Yes If Yes, pick one: Internal

Sign Projects over Public Right-of-Way: No