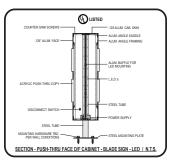

#### D/F INTERNALLY ILLUMINATED BLADE SIGN

#### MANUFACTURE & INSTALL:

QUANTITY (1)

CABINET: D/F CUSTOM FAB. W/ ALUM. ANGLE FRAME & .080 ALUM. SKIN PAINTED MP 55685 SNOWFLAKE WHITE FACES: ROUTED .090 ALUM PAINTED MP 55685 SNOWFLAKE WHITE W/ DIGITALLY PRINTED GREEN GRADIENT VINYL W/ LAMINATE & 3M BLACK 7725-12 VINYL APPLIED

LOGO : WHITE ACRYLIC 1/2" PROUD PUSH-THRU W/ DIGITALLY PRINTED VINYL APPLIED 1st SURFACE COPY : WHITE ACRYLIC 1/2" PROUD PUSH-THRU

ILLUMINATION : WHITE LEDS BRACKET : 3" STEEL TUBES WELDED TO 1/4" MOUNTING PLATE PAINTED MP 41335SP ANODIC BLACK ATTACHMENT : FLUSH MOUNTED TO WALL W: 3/8" HILTI ANCHORS OR MASONRY LAG & SHIELDS

SIDE A VIEW SCALE: 3/4"=1'-0"

# **PROFILE VIEW**

## **SIDE B VIEW**

| SPECTRUM SIGNS & GRAPHICS We Are Visual.    | Ti e co |
|---------------------------------------------|---------|
| 603.657.7079 97 EDDY RD MANCHESTER NH 03102 | S<br>C  |

| This document, and information contained herein are                                                  | Proof# | Revision Notes                                  | DATE       | BY  | <b>0</b>                    |
|------------------------------------------------------------------------------------------------------|--------|-------------------------------------------------|------------|-----|-----------------------------|
| exclusive property of spectrum/printnh;                                                              |        | Initial sketch                                  | 01/31/2025 | MO  | Customer: Hermanos Co       |
| communication, reproduction, or other uses are prohibited except with written authorization given in |        | Revmoved opt & revised all signs per SF allowed | 02/18/2025 | MO  | Contact Name: Nick Jarvis   |
| connection with company business. It is the                                                          | 3      | Revised SF                                      | 02/28/2025 | EC  | Contact Tel: NA             |
| customers responsibility to proofread all drawings for<br>pelling, grammar, and layout.              | 4      | building sign dimensions edit                   | 04/22/2025 | BTM |                             |
| common law copyright is claimed as of the date                                                       | 5      | building sign dimensions edit                   | 05/02/2025 | BTM | Site Address: 11 Hills Ave. |
| completed.                                                                                           |        | • •                                             |            |     | Concord, NH                 |
| ·                                                                                                    |        |                                                 |            |     | Ella Namarii                |