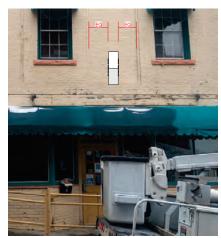

Description: Hermanos Sign 1- East Elevation

Valuation: \$0.00

Total Sq Feet: 0.00

Inspection Requests: 603-225-8580

| Fees                            | Amount   |
|---------------------------------|----------|
| CD - Application for Sign       | \$30.00  |
| CD - Sign application PB review | \$30.00  |
| CD - Sign Permit Fee SF Cost    | \$65.25  |
| Total:                          | \$125.25 |

(603)657-7079 mgallagher@spectrumsigns.com

**Description**: Hermanos Sign 2-West Elevation- Removing existing exterior signage. Installing halo lit channel letters with fact lit/halo lit logo on a halo lit backer.