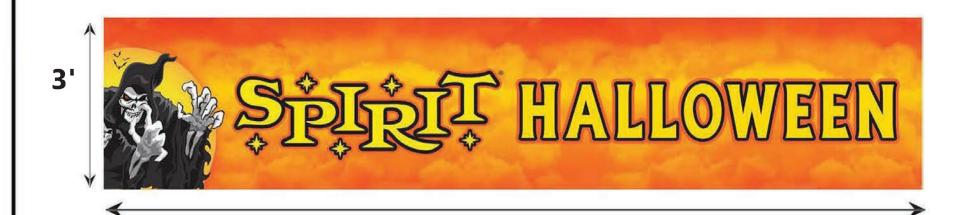

Status: In Review Square Feet: 0.00 Completed: NOT COMPLETED

Valuation: \$0.00 Assigned To: Alec Bass Approval

Expire Date:

**Description:** Vinyl Banner 3' x 25' for store front signage.

 Parcel:
 3139
 Main
 Address:
 24 Fort Eddy Rd
 Main
 Zone:
 GWP(Gateway Performance District)

#### Contacts

Spirit Halloween Applicant 6826 Black Horse Pike, Egg Harbor Township, NJ 08234 (609)645-3300 spiritzone42@gmail.com

**Description**: Vinyl Banner 3' x 25' for store front signage.

Valuation: \$0.00

#### **Additional Information**

Sign Dimensions: 3' x 25'
Total Square Feet: 75
Is this Sign:: New

Is this sign illuminated?: No If Yes, pick one: N/A

Sign Projects over Public Right-of-Way: No

SignPermitAddtlInfo: CONDITIONS OF PERMIT • If a sign projects over a sidewalk or public way, it is mandatory for the owner to furnish a Certificate of Insurance in an amount not less than \$1,000,000, indemnifying the City of Concord against any form of liability. The policy shall provide for advance notification to the Code Administrator in the event of cancellation. If the policy should lapse or be canceled, the owner shall remove the sign immediately. • The Code Administrator or his authorized agent may revoke this permit at any time. • No portable signs shall be placed in the public right of way. • All signs shall conform to all requirements of the Zoning Ordinance for the district in which it is located. • All signs must be constructed of materials and methods conforming to the minimum standards of the City of Concord Building Code. • All signs which are illuminated or supplied with electric power must be UL listed and installed in accordance with the City of Concord Electrical Code and shall require separate electrical permits. • Sign permits are not transferrable in case of change of ownership, relocation, or alteration of size or structure.

## JOB SPECIFICATIONS

25'

Material: Vinyl sign

Size: 3' x 25'

Text: Spirit 24", Halloween 22"

**Mounting:** Flush To Wall

Illumination None

N/A

Back, Color

**Letter Color** 

**Border Color** 

Warm Red and Yellow

Yellow PMS 108 & Black

Designer: JWT | Project: Spirit Halloween

**Fort Eddy Plaza** 68 Fort Eddy Road Concord, NH