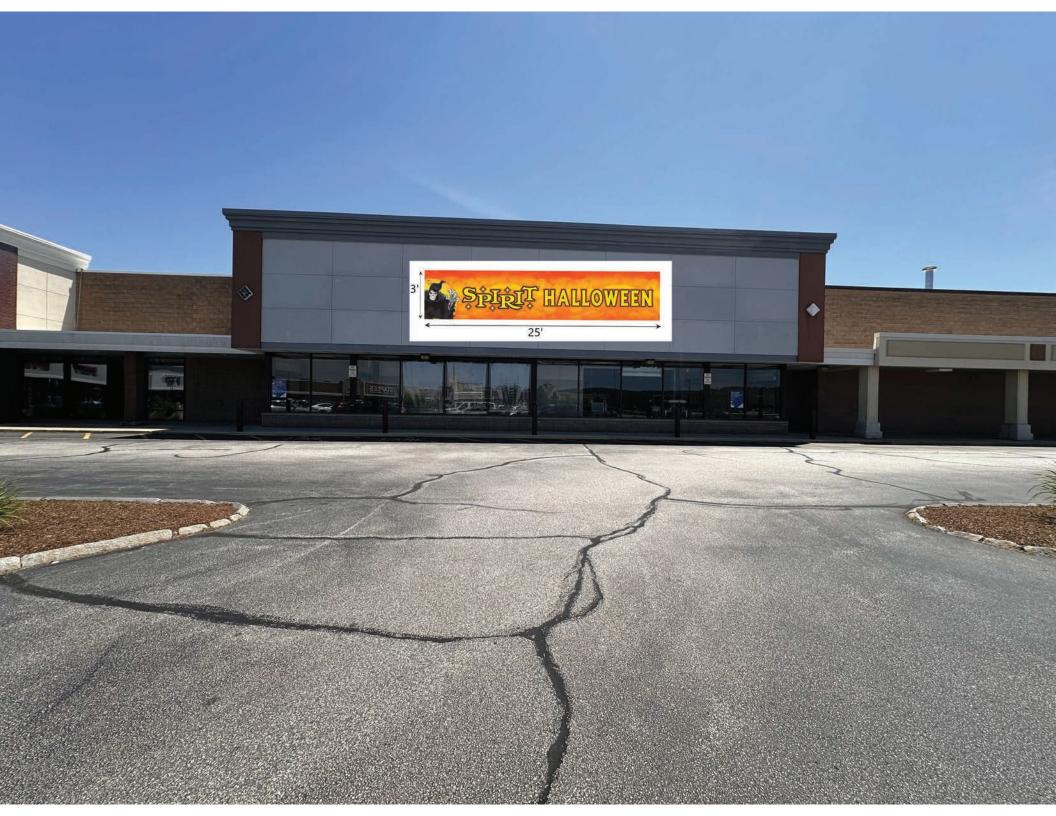

Status: In Review Square Feet: 0.00 Completed: NOT COMPLETED

Valuation: \$0.00 Assigned To: Alec Bass Approval

Expire Date:

**Description:** Vinyl Banner 3' x 25' for store front signage.

 Parcel:
 3139
 Main
 Address:
 24 Fort Eddy Rd
 Main
 Zone:
 GWP(Gateway Performance District)

#### **Additional Information**

Sign Dimensions: 3' x 25'
Total Square Feet: 75
Is this Sign:: New

Is this sign illuminated?: No If Yes, pick one: N/A

Sign Projects over Public Right-of-Way: No

SignPermitAddtlInfo: CONDITIONS OF PERMIT • If a sign projects over a sidewalk or public way, it is mandatory for the owner to furnish a Certificate of Insurance in an amount not less than \$1,000,000, indemnifying the City of Concord against any form of liability. The policy shall provide for advance notification to the Code Administrator in the event of cancellation. If the policy should lapse or be canceled, the owner shall remove the sign immediately. • The Code Administrator or his authorized agent may revoke this permit at any time. • No portable signs shall be placed in the public right of way. • All signs shall conform to all requirements of the Zoning Ordinance for the district in which it is located. • All signs must be constructed of materials and methods conforming to the minimum standards of the City of Concord Building Code. • All signs which are illuminated or supplied with electric power must be UL listed and installed in accordance with the City of Concord Electrical Code and shall require separate electrical permits. • Sign permits are not transferrable in case of change of ownership, relocation, or alteration of size or structure.

## JOB SPECIFICATIONS

25'

Material: Vinyl sign

Size: 3' x 25'

Text: Spirit 24", Halloween 22"

**Mounting:** Flush To Wall

Illumination None

N/A

Back, Color

**Letter Color** 

**Border Color** 

Warm Red and Yellow

Yellow PMS 108 & Black

Designer: JWT | Project: Spirit Halloween

**Fort Eddy Plaza** 68 Fort Eddy Road Concord, NH