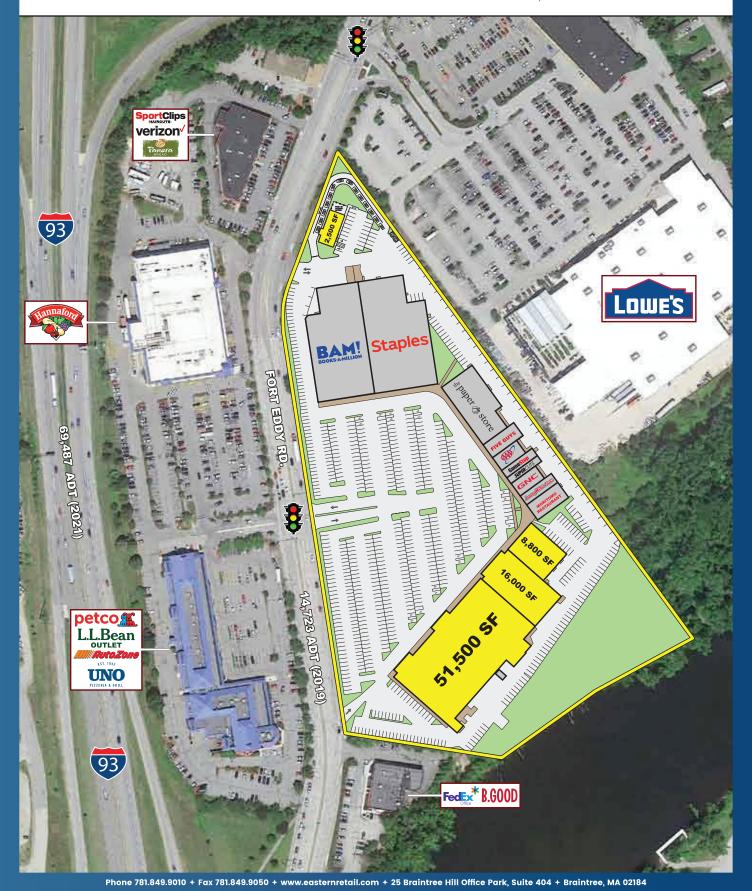

lluminated or supplied with electric power must be UL listed and installed in accordance with the City of Concord Electrical Code and shall require separate electrical permits. • Sign permits are not transferrable in case of change of ownership, relocation, or alteration of size or structure.

Zoning District: GWP

| Issued By: Brian Tremblay | Date |
|---------------------------|------|

May 19, 2025 Page 1 of 1



Need a solution, sign with us.

## JOB SPECIFICATIONS



25'

Material: Vinyl sign

Size: 3' x 25'

Text: Spirit 24", Halloween 22"

**Mounting:** Flush To Wall

Illumination None

N/A

Back, Color

**Letter Color** 

**Border Color** 

Warm Red and Yellow

Yellow PMS 108 & Black

Designer: JWT | Project: Spirit Halloween



**Fort Eddy Plaza** 68 Fort Eddy Road Concord, NH