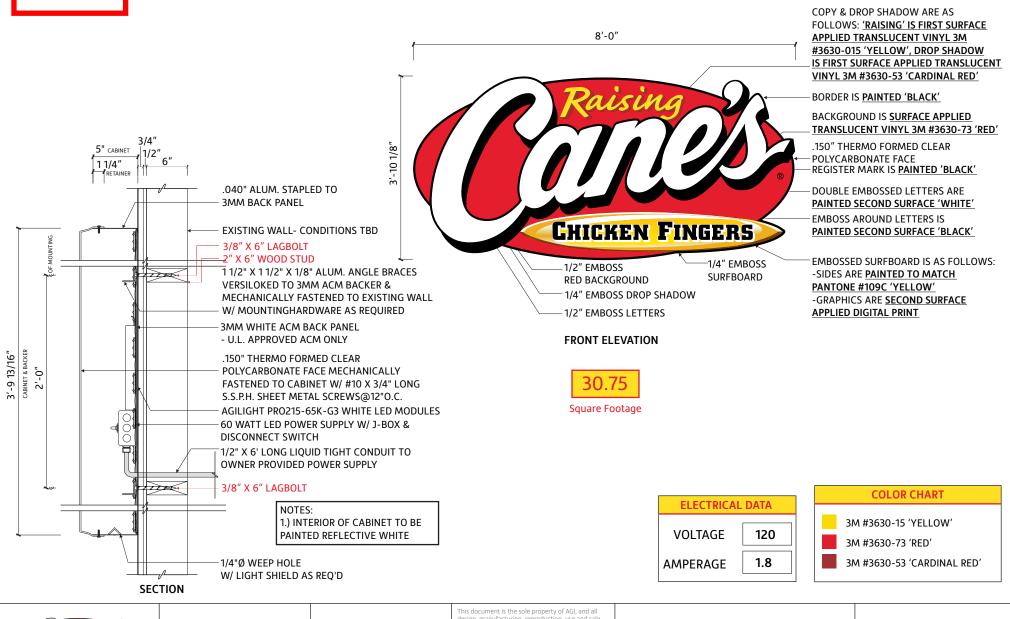

## CUTSHEET WS-8FT

Location: Concord, NH Date: 12/08/2023

Site ID: RC1145 AGI PM: Scott Rogers

design, manufacturing, reproduction, use and sale rights regarding the same are expressly forbidden. It is submitted under a confidential relationship, for a special purpose, and the recipient, by accepting this document assumes custody and agrees that this document will not be copied or reproduced in whole or in part, nor its contents revealed in any manner or to any person except for the purpose for which it was tendered, nor any special features peculiar to this design be incorporated in other projects.