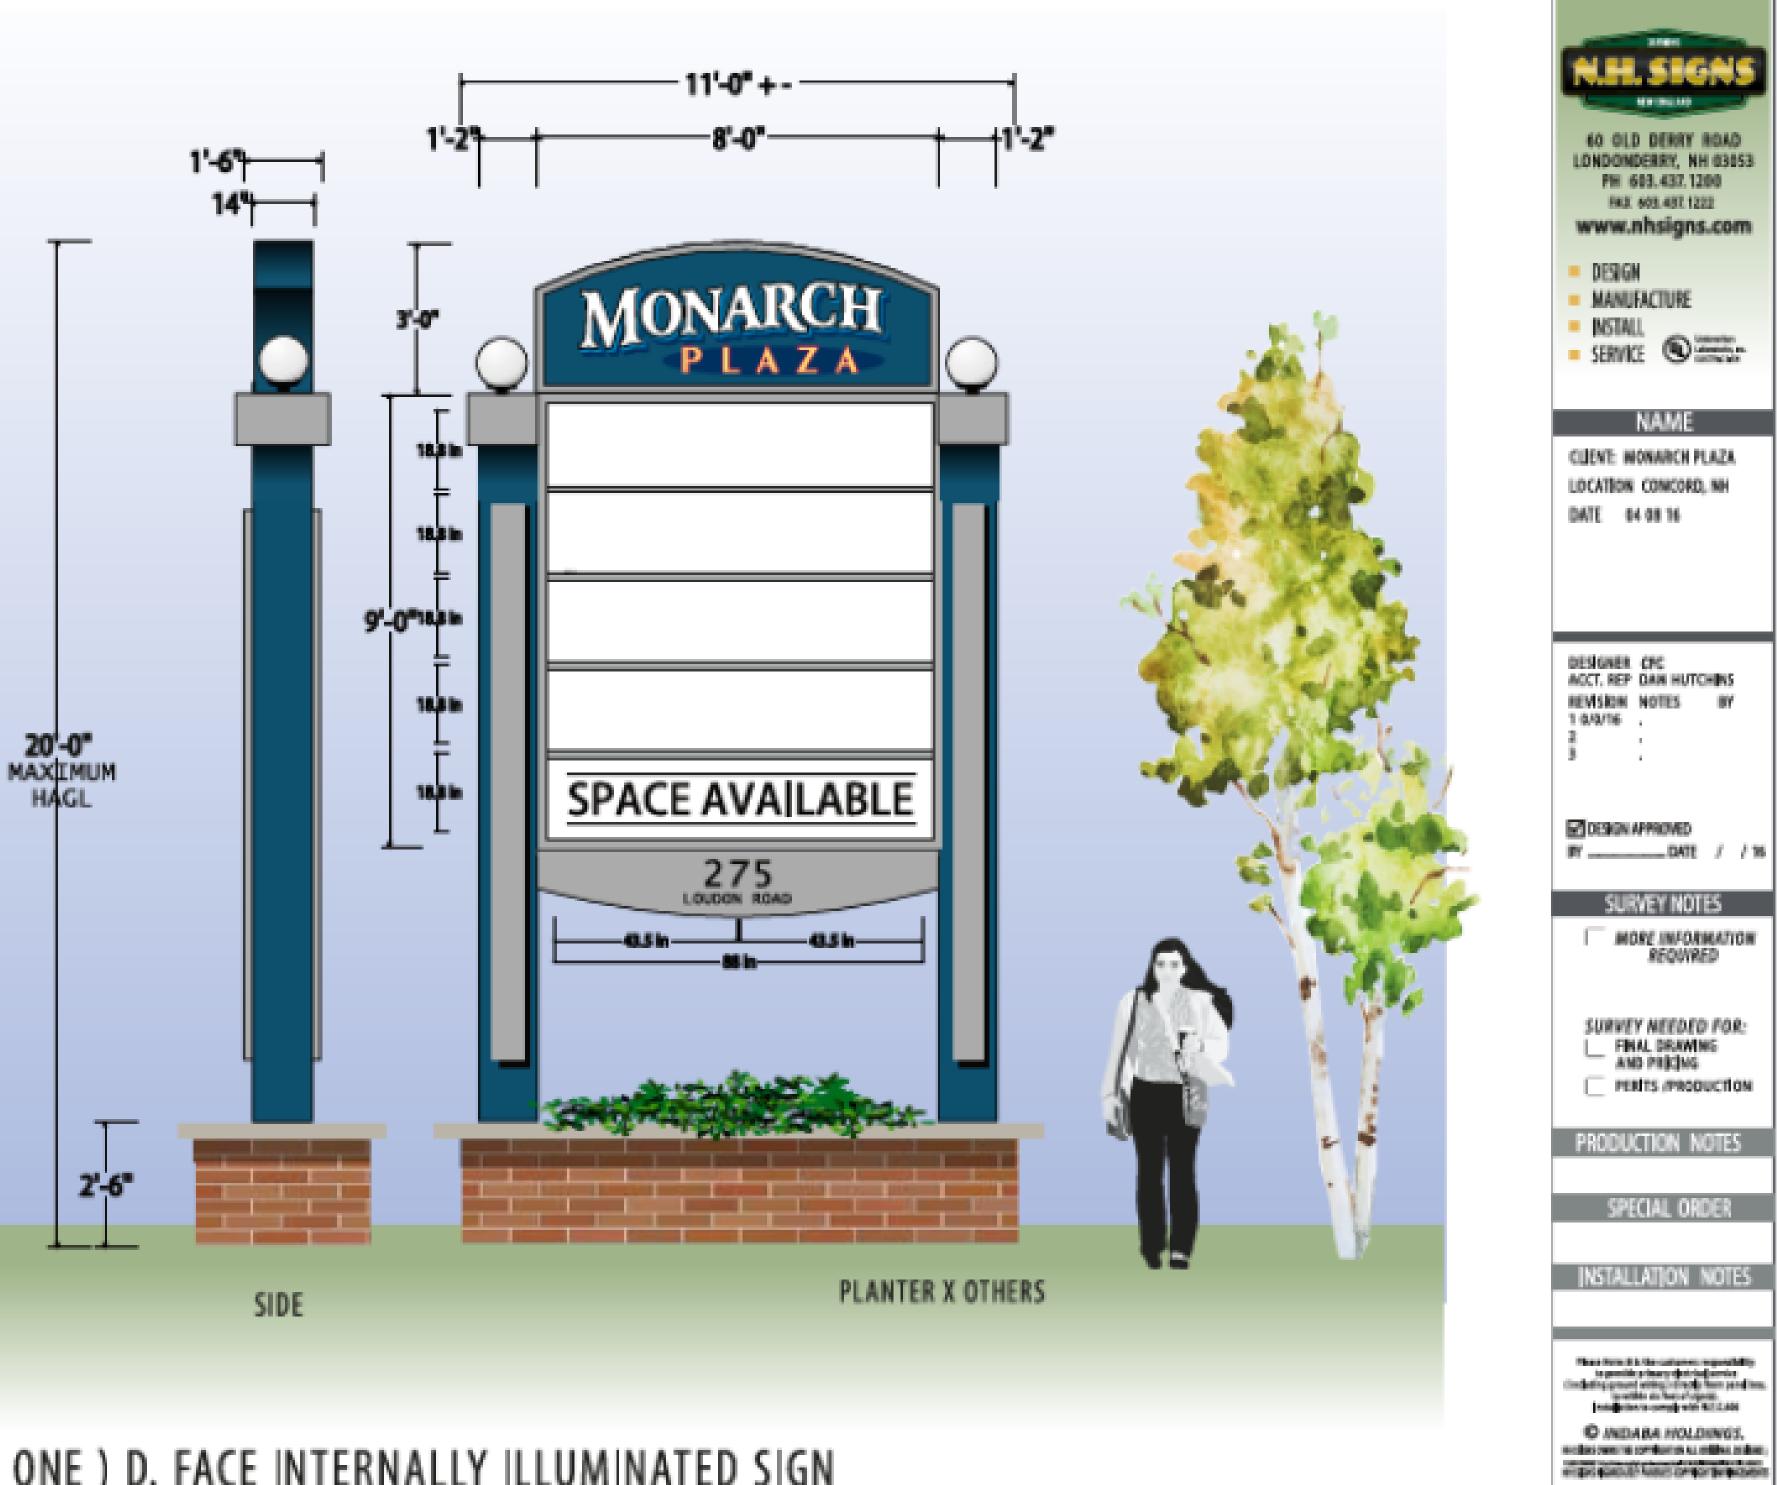

# 2-3

Existing previously approved Aldi signage in Monarch Shopping Center

Aldi building sign (+/- 8ft-0 W x 9ft-6in H) & (+/- 8ft-0 W x 9ft-6in H)