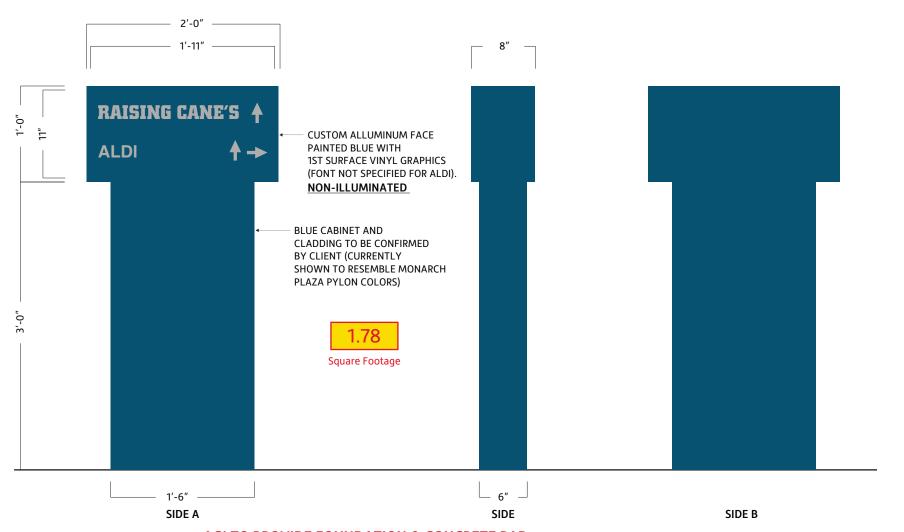

### **CUTSHEET**

Multi-Tenant Directional (Non-Illuminated)

ALL COLORS AND FONTS TO BE CONFIRMED

Scale: 1"=1'

#### **AGI TO PROVIDE FOUNDATION & CONCRETE PAD**

Location: Concord, NH Date: 12/08/2023

Site ID: RC1145 AGI PM: Scott Rogers

This document is the sole property of AGI, and all design, manufacturing, reproduction, use and sale rights regarding the same are expressly forbidden. It is submitted under a confidential relationship, for a special purpose, and the recipient, by accepting this document assumes custody and agrees that this document will not be copied or reproduced in whole or in part, nor its contents revealed in any manner or to any person except for the purpose for which it was tendered, nor any special features peculiar to this design be incorporated in other projects.