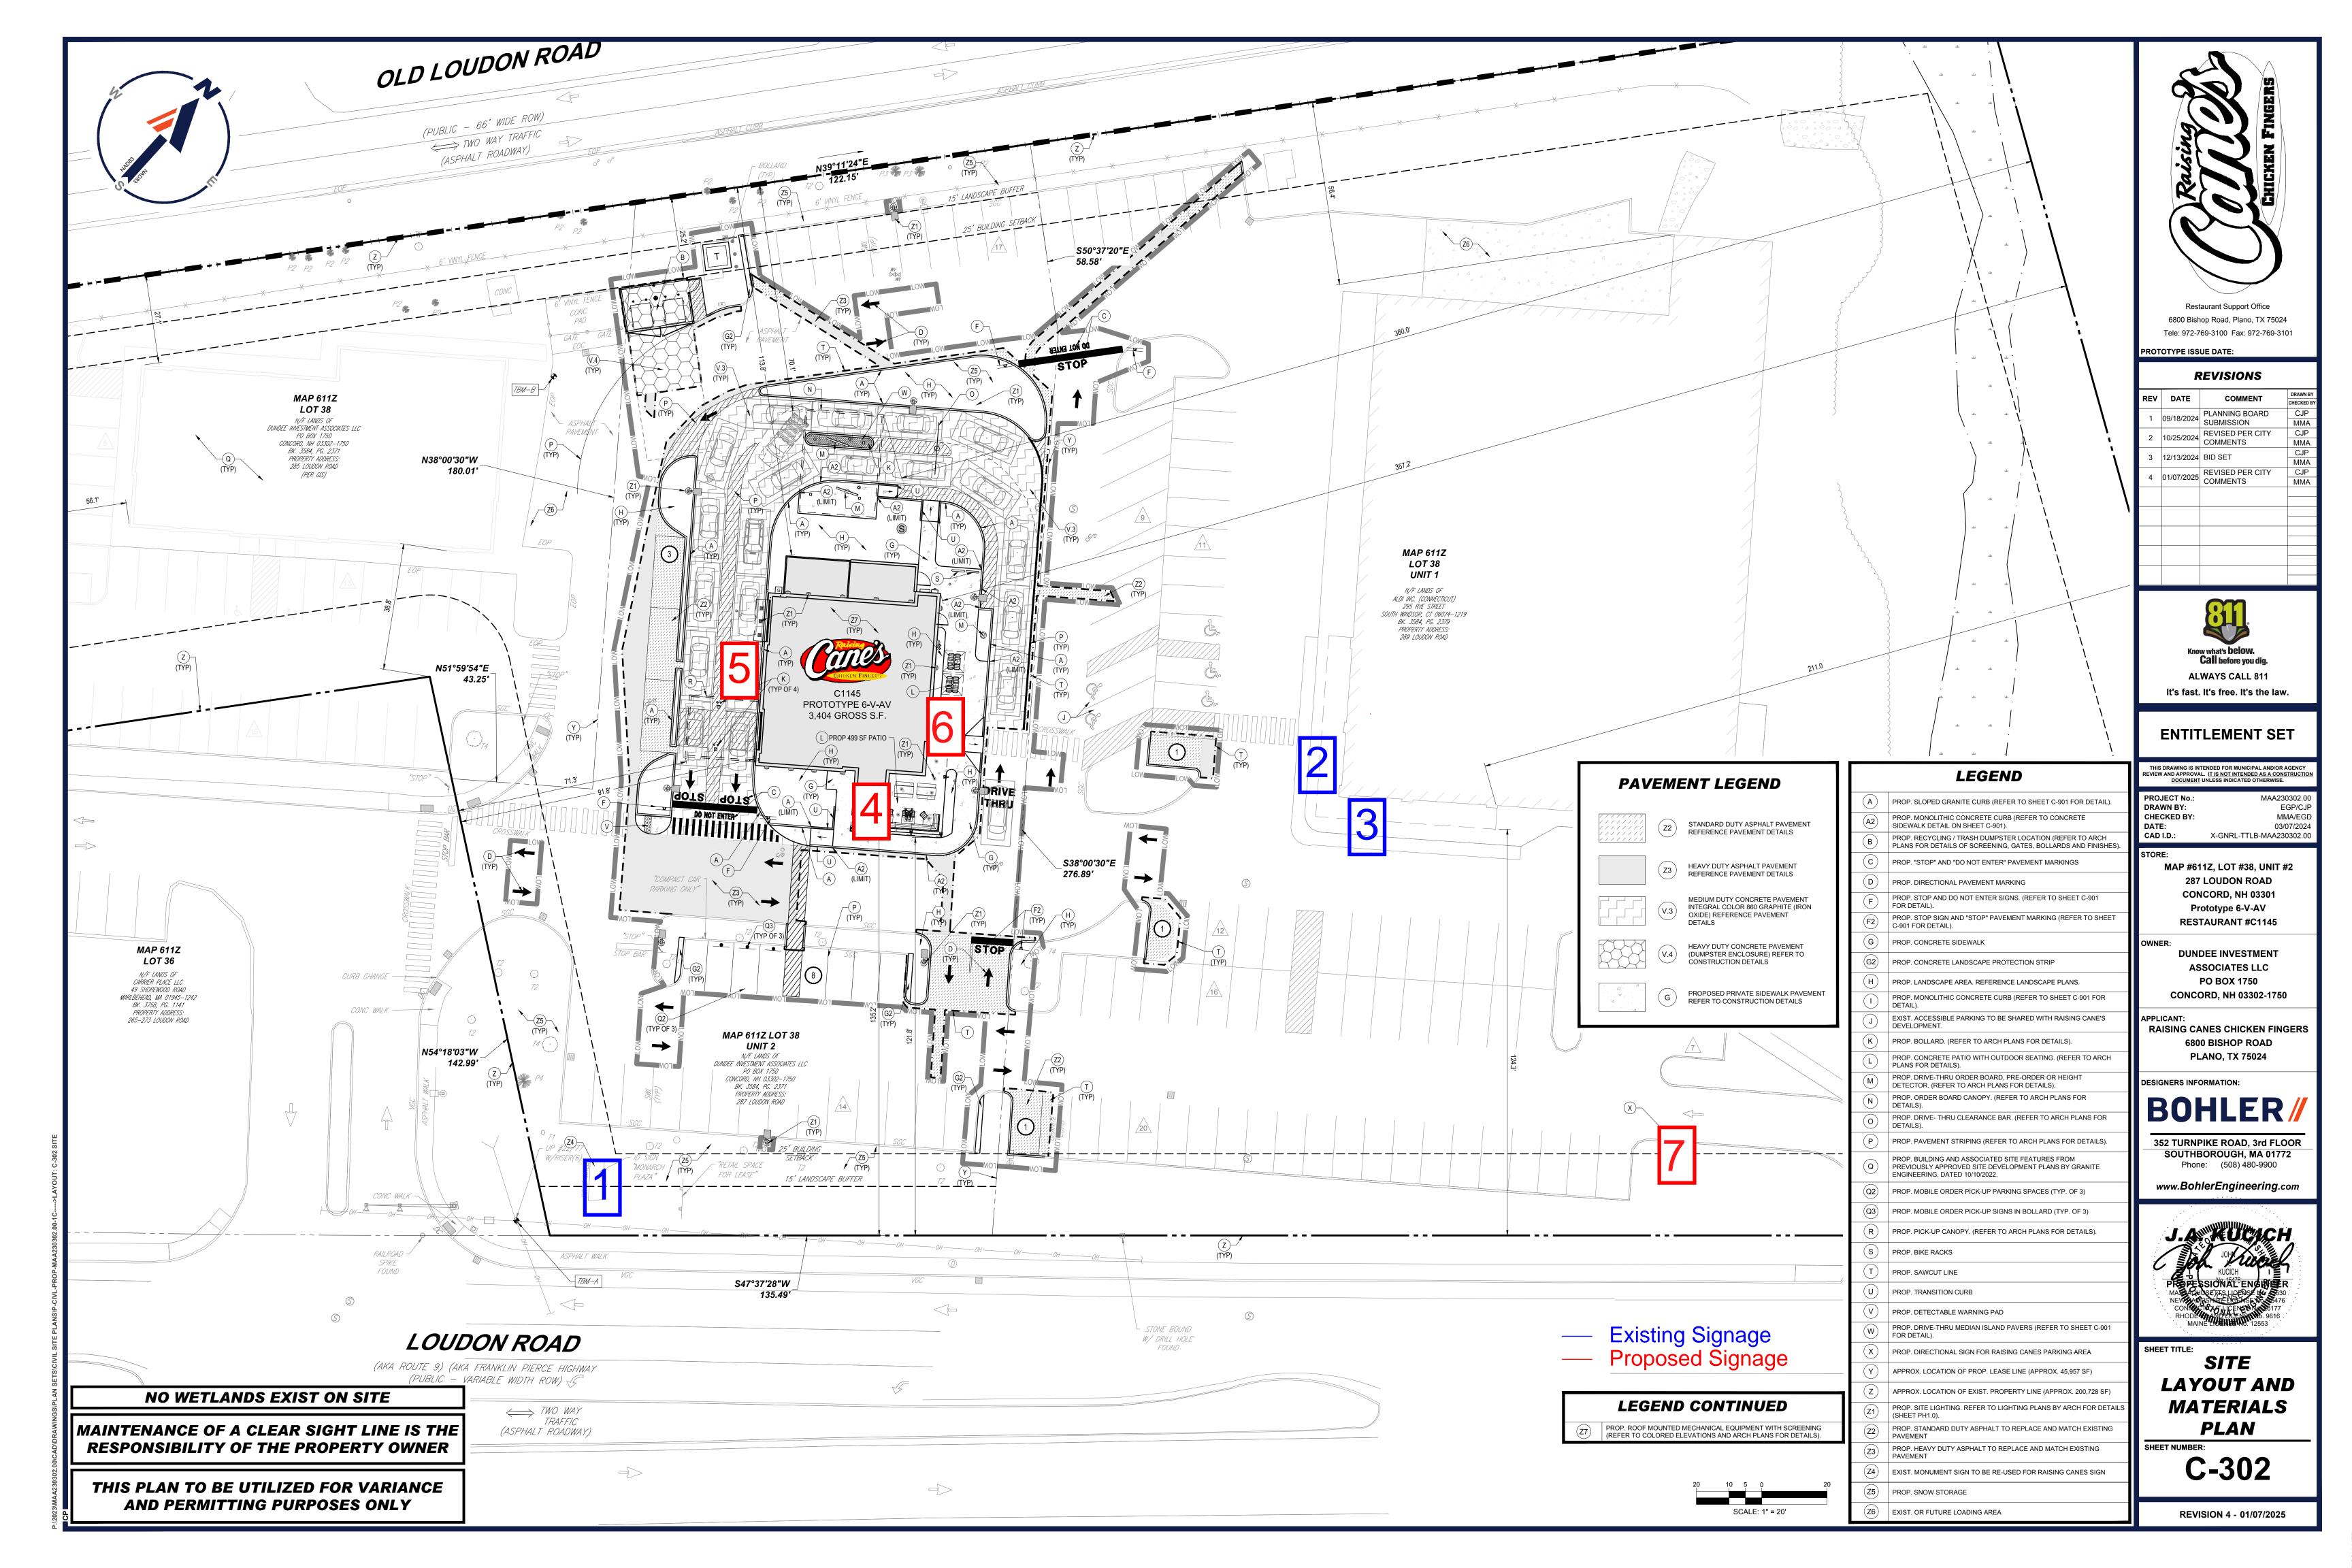

# Monarch Plaza existing shared monument sign 1

(ONE) D. FACE INTERNALLY ILLUMINATED SIGN