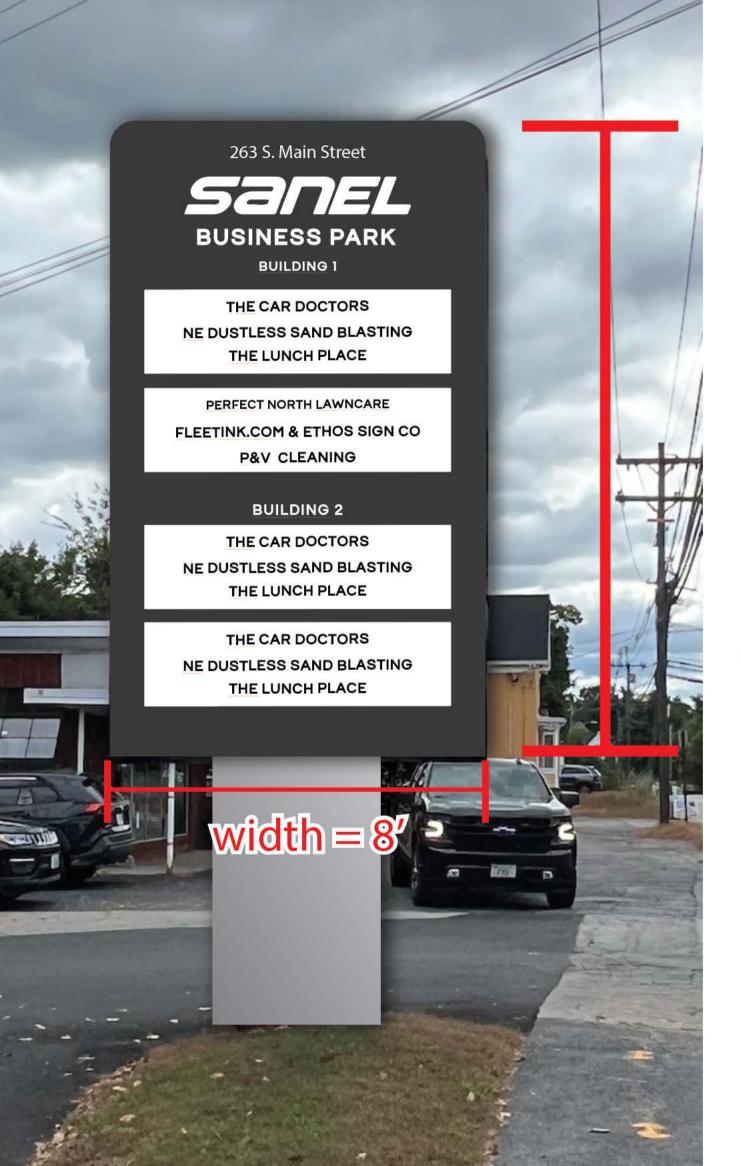

Status: In Review Square Feet: 0.00 Completed: NOT COMPLETED

Valuation:\$0.00Assigned To: Alec BassApproval

Expire Date:

**Description:** For Pylon sign replacement at 263 S Main

Parcel: 1537 Main Address: 229 S Main St Main Zone: OCP(Opportunity Corridor Performance D

## **Permit**

Permit NO. **SP-0401-2024** 

Permit Type: PLNG - Sign Or Awning

Work Classification: **Sign** 

Permit Status: Fees Paid

Issue Date:

**Expiration:** 

| Location Address                                                                                                                                                                                                                                                                                                                                                                                                                                                         |                                                                                                                                                                                           |                                                                                                                               | Parcel Nu                                                                                            |                                                                                                                                   |                                                                                                                                                             |        |
|--------------------------------------------------------------------------------------------------------------------------------------------------------------------------------------------------------------------------------------------------------------------------------------------------------------------------------------------------------------------------------------------------------------------------------------------------------------------------|-------------------------------------------------------------------------------------------------------------------------------------------------------------------------------------------|-------------------------------------------------------------------------------------------------------------------------------|------------------------------------------------------------------------------------------------------|-----------------------------------------------------------------------------------------------------------------------------------|-------------------------------------------------------------------------------------------------------------------------------------------------------------|--------|
| 263 S Main St, Concord, NH                                                                                                                                                                                                                                                                                                                                                                                                                                               |                                                                                                                                                                                           | 1537                                                                                                                          |                                                                                                      |                                                                                                                                   |                                                                                                                                                             |        |
| Contacts                                                                                                                                                                                                                                                                                                                                                                                                                                                                 |                                                                                                                                                                                           |                                                                                                                               |                                                                                                      |                                                                                                                                   |                                                                                                                                                             |        |
| Robert Segal                                                                                                                                                                                                                                                                                                                                                                                                                                                             | Property Owner/Lease                                                                                                                                                                      |                                                                                                                               | Robert Segal                                                                                         |                                                                                                                                   | Sign Owner                                                                                                                                                  |        |
| (603)491-6040 bsegal@saneInapa.com                                                                                                                                                                                                                                                                                                                                                                                                                                       |                                                                                                                                                                                           |                                                                                                                               | (603)491-6                                                                                           | 6040                                                                                                                              | bsegal@sanelna                                                                                                                                              | pa.com |
| Andrew Yvars                                                                                                                                                                                                                                                                                                                                                                                                                                                             |                                                                                                                                                                                           | Applicant                                                                                                                     |                                                                                                      |                                                                                                                                   | -                                                                                                                                                           | -      |
| 263 South Main Street Building 9 Ur                                                                                                                                                                                                                                                                                                                                                                                                                                      | ,                                                                                                                                                                                         | <i>'</i>                                                                                                                      |                                                                                                      |                                                                                                                                   |                                                                                                                                                             |        |
| (603)892-8750                                                                                                                                                                                                                                                                                                                                                                                                                                                            | шошен                                                                                                                                                                                     | nossignco.com                                                                                                                 |                                                                                                      |                                                                                                                                   |                                                                                                                                                             |        |
| <b>Description</b> : Existing Permitted Non-Conforming Signage, Refacing                                                                                                                                                                                                                                                                                                                                                                                                 |                                                                                                                                                                                           | Valuation:                                                                                                                    |                                                                                                      | \$0.00                                                                                                                            | Inspection Requests:                                                                                                                                        |        |
|                                                                                                                                                                                                                                                                                                                                                                                                                                                                          |                                                                                                                                                                                           |                                                                                                                               |                                                                                                      | 0.00                                                                                                                              | 603-225-8580                                                                                                                                                |        |
|                                                                                                                                                                                                                                                                                                                                                                                                                                                                          |                                                                                                                                                                                           | 100                                                                                                                           |                                                                                                      | 0.00                                                                                                                              |                                                                                                                                                             |        |
| Fees                                                                                                                                                                                                                                                                                                                                                                                                                                                                     | Amount                                                                                                                                                                                    | Payments                                                                                                                      |                                                                                                      | Amt Paid                                                                                                                          | Available Inspections:                                                                                                                                      |        |
| CD - Application for Sign                                                                                                                                                                                                                                                                                                                                                                                                                                                | \$30.00                                                                                                                                                                                   | Total Fees                                                                                                                    |                                                                                                      | \$348.00                                                                                                                          | Inspection Type                                                                                                                                             |        |
| CD - Sign application PB review                                                                                                                                                                                                                                                                                                                                                                                                                                          | \$30.00                                                                                                                                                                                   | Credit Card                                                                                                                   |                                                                                                      | \$348.00                                                                                                                          | Zoning Code Enforcement                                                                                                                                     | 0      |
| CD - Sign Permit Fee SF Cost                                                                                                                                                                                                                                                                                                                                                                                                                                             | \$288.00                                                                                                                                                                                  | Amount Due:                                                                                                                   |                                                                                                      | \$0.00                                                                                                                            | CD - Final Sign                                                                                                                                             | 180    |
|                                                                                                                                                                                                                                                                                                                                                                                                                                                                          | information given is<br>State of New Hamps                                                                                                                                                |                                                                                                                               |                                                                                                      |                                                                                                                                   | vill comply with applicable City of and Regulations.                                                                                                        |        |
|                                                                                                                                                                                                                                                                                                                                                                                                                                                                          |                                                                                                                                                                                           | Additional In                                                                                                                 | formation                                                                                            |                                                                                                                                   |                                                                                                                                                             |        |
| th Dimensions: 8'X16' tal Square Feet: 128 this Sign:: Replacement this sign illuminated?: No Yes, pick one: N/A                                                                                                                                                                                                                                                                                                                                                         |                                                                                                                                                                                           |                                                                                                                               |                                                                                                      |                                                                                                                                   |                                                                                                                                                             |        |
| In Projects over Public Right-of-Way: It wany feet over public right-of-way in PermitAddtlinfo: CONDITIONS OF Partificate of Insurance in an amount not all provide for advance notification to be owner shall remove the sign immediantable signs shall be placed in the public trict in which it is located. • All signs in Concord Building Code. • All signs which cordance with the City of Concord Electer of Change of ownership, relocation, uning District: OCP | r: 0  ERMIT • If a sign projet less than \$1,000,00 the Code Administrately. • The Code Addic right of way. • All should be constructed of the code are illuminated on the code and shall | O, indemnifying to in the event of the interior or his signs shall confor of materials and supplied with el require separates | the City of Co<br>of cancellations<br>authorized of<br>rm to all requ<br>methods con<br>ectric power | oncord against any<br>in. If the policy sho<br>agent may revoke<br>uirements of the Zo<br>forming to the min<br>must be UL listed | form of liability. The policy ould lapse or be canceled, this permit at any time. • No oning Ordinance for the nimum standards of the City and installed in |        |
| Issued By: Bria                                                                                                                                                                                                                                                                                                                                                                                                                                                          | an Tremblay                                                                                                                                                                               |                                                                                                                               |                                                                                                      |                                                                                                                                   | Date                                                                                                                                                        |        |