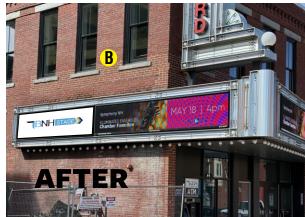

# **Permit**

Permit NO. **SP-0495-2025** 

Permit Type: PLNG - Sign Or Awning

Work Classification: **Sign**Permit Status: **Fees Due** 

Issue Date:

**Expiration:** 

Date

| Location Address                                                                                                                                                                                                                                                                                                                                                                                                                                                                                                                                                                                                                                                                                                              |                                                                         | Parcel Nu                                                                                                                                                                                                                                                          | ımber                                                                                                                    |                                                                                                                                                         |     |  |
|-------------------------------------------------------------------------------------------------------------------------------------------------------------------------------------------------------------------------------------------------------------------------------------------------------------------------------------------------------------------------------------------------------------------------------------------------------------------------------------------------------------------------------------------------------------------------------------------------------------------------------------------------------------------------------------------------------------------------------|-------------------------------------------------------------------------|--------------------------------------------------------------------------------------------------------------------------------------------------------------------------------------------------------------------------------------------------------------------|--------------------------------------------------------------------------------------------------------------------------|---------------------------------------------------------------------------------------------------------------------------------------------------------|-----|--|
| S Main St, Concord, NH 2239                                                                                                                                                                                                                                                                                                                                                                                                                                                                                                                                                                                                                                                                                                   |                                                                         |                                                                                                                                                                                                                                                                    |                                                                                                                          |                                                                                                                                                         |     |  |
| Contacts                                                                                                                                                                                                                                                                                                                                                                                                                                                                                                                                                                                                                                                                                                                      |                                                                         |                                                                                                                                                                                                                                                                    |                                                                                                                          |                                                                                                                                                         |     |  |
| NEOPCO Signs<br>5 Crosby St., Concord, NH 03301<br>(603)228-8652 gle                                                                                                                                                                                                                                                                                                                                                                                                                                                                                                                                                                                                                                                          | en@nec                                                                  | Applicant opcosigns.com                                                                                                                                                                                                                                            |                                                                                                                          |                                                                                                                                                         |     |  |
| <b>Description</b> : BNH Stage-South Elevation SIDE SIGN replacement faces for existing permitted internally illuminated sign, using the same size and materials the existing sign.                                                                                                                                                                                                                                                                                                                                                                                                                                                                                                                                           | ,                                                                       | Valuation:<br>Total Sq Feet:                                                                                                                                                                                                                                       | \$0.00                                                                                                                   | Inspection Requests:<br>603-225-8580                                                                                                                    |     |  |
| Fees Amo                                                                                                                                                                                                                                                                                                                                                                                                                                                                                                                                                                                                                                                                                                                      | ount                                                                    | Payments                                                                                                                                                                                                                                                           | Amt Paid                                                                                                                 | Available Inspections:                                                                                                                                  |     |  |
| CD - Sign application PB review \$30                                                                                                                                                                                                                                                                                                                                                                                                                                                                                                                                                                                                                                                                                          | 0.00                                                                    | Total Fees                                                                                                                                                                                                                                                         |                                                                                                                          | Inspection Type                                                                                                                                         |     |  |
| CD - Sign Permit Fee SF Cost \$78                                                                                                                                                                                                                                                                                                                                                                                                                                                                                                                                                                                                                                                                                             | 8.75                                                                    |                                                                                                                                                                                                                                                                    |                                                                                                                          | Zoning Code Enforcement                                                                                                                                 | 0   |  |
| Total: \$108                                                                                                                                                                                                                                                                                                                                                                                                                                                                                                                                                                                                                                                                                                                  | 3.75                                                                    | Amount Due:                                                                                                                                                                                                                                                        |                                                                                                                          | CD - Final Sign                                                                                                                                         | 180 |  |
| Applicant certifies that all the information of Concord and State of New                                                                                                                                                                                                                                                                                                                                                                                                                                                                                                                                                                                                                                                      |                                                                         | correct and true and that al<br>nire, Building and Fire Codes                                                                                                                                                                                                      |                                                                                                                          |                                                                                                                                                         |     |  |
|                                                                                                                                                                                                                                                                                                                                                                                                                                                                                                                                                                                                                                                                                                                               |                                                                         | Additional Information                                                                                                                                                                                                                                             | · ·                                                                                                                      |                                                                                                                                                         |     |  |
| ign Dimensions: 35"x142" iotal Square Feet: 35 is this Sign:: Replacement is this sign illuminated?: Yes if Yes, pick one: Internal ingn Projects over Public Right-of-Way: No ingnPermitAddtlInfo: CONDITIONS OF PERMIT • If a si idertificate of Insurance in an amount not less than \$1, hall provide for advance notification to the Code Adm he owner shall remove the sign immediately. • The Co- portable signs shall be placed in the public right of war instrict in which it is located. • All signs must be constructed in the containing Code. • All signs which are illuming incoordance with the City of Concord Electrical Code ar ase of change of ownership, relocation, or alteration ioning District: CBP | ,000,000<br>ninistrat<br>ode Adr<br>y. • All s<br>ructed or<br>nated or | ects over a sidewalk or publi<br>D, indemnifying the City of C<br>cor in the event of cancellati<br>ministrator or his authorized<br>signs shall conform to all req<br>of materials and methods co<br>supplied with electric powe<br>require separate electrical p | oncord against any on. If the policy shou agent may revoke tuirements of the Zonforming to the min r must be UL listed a | form of liability. The policy uld lapse or be canceled, his permit at any time. • No ning Ordinance for the imum standards of the City and installed in |     |  |

March 20, 2025 Page 1 of 1

Issued By: Brian Tremblay

| LEGEND                              | A                               | В                               |
|-------------------------------------|---------------------------------|---------------------------------|
| MATERIAL/SIGN TYPE                  | Lexan Face<br>with trans. vinyl | Lexan Face<br>with trans. vinyl |
| SIZE                                | 35"x142"                        | 35"x142"                        |
| SINGLE SIDED- SF<br>DOUBLE SIDED-DF | SF                              | SF                              |
| QUANTITY                            | 1                               | 1                               |