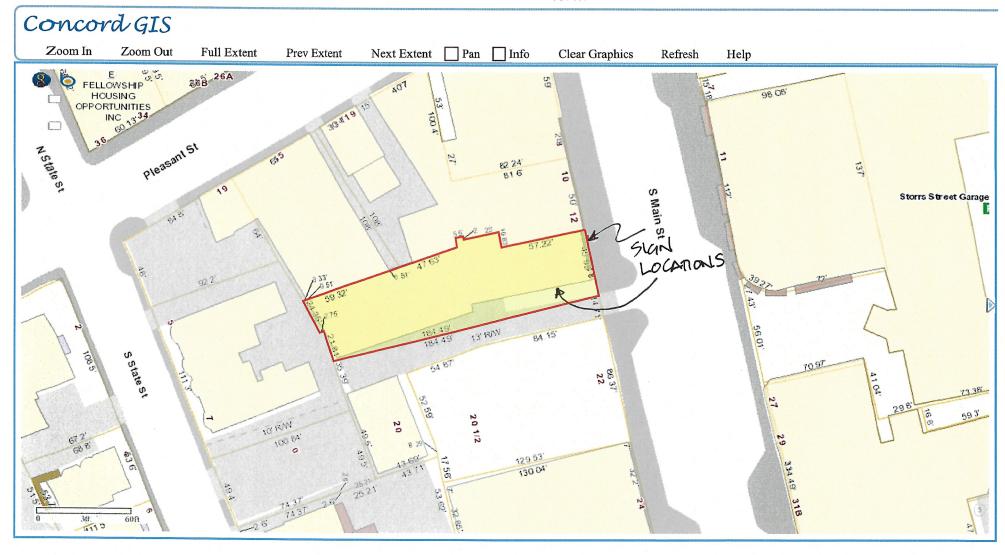

size and materials as the existing faces, adding the new Bank of NH Stage logos.

Parcel: 2239 Main Address: 16 S Main St Main Zone: CBP(Central Business Performance Distri

Concord, NH

Owner Applicant/Agent
Tiffany Baert NEOPCO Signs
Business: (603) 527-3270 Glen Schadlick

# Permit

Permit NO. SP-0494-2025

Permit Type: PLNG - Sign Or Awning

Work Classification: Sign Permit Status: Fees Due

|                                                                                                                                                                                                      |                                           |                                              | 10000 500 | Expiration.                                                                                |       |
|------------------------------------------------------------------------------------------------------------------------------------------------------------------------------------------------------|-------------------------------------------|----------------------------------------------|-----------|--------------------------------------------------------------------------------------------|-------|
| Location Address                                                                                                                                                                                     |                                           | Parcel Nu                                    | mber      |                                                                                            |       |
| 16 S Main St, Concord, NH                                                                                                                                                                            | S Main St, Concord, NH 2239               |                                              |           |                                                                                            |       |
| Contacts                                                                                                                                                                                             |                                           |                                              |           |                                                                                            |       |
| NEOPCO Signs<br>5 Crosby St., Concord, NH 03301<br>(603)228-8652                                                                                                                                     | Apglen@neopcosig                          | ns.com                                       |           |                                                                                            |       |
| <b>Description</b> : BNH-Stage-Replace existilluminated Bank of NH Stage signs on alley.                                                                                                             | = -                                       | Valuation: Total Sq Feet:                    | \$0.00    | Inspection Requests:<br>603-225-8580                                                       |       |
| Fees                                                                                                                                                                                                 | Amount Payr                               | ments                                        | Amt Paid  | Available Inspections:                                                                     |       |
|                                                                                                                                                                                                      | \$30.00<br>\$30.00<br>\$78.75<br>\$138.75 | tal Fees  ount Due:  t and true and that all |           | Inspection Type Zoning Code Enforcement CD - Final Sign  Il comply with applicable City of | 0 180 |
|                                                                                                                                                                                                      | Add                                       | litional Information                         |           |                                                                                            |       |
| gn Dimensions: 35"x142" stal Square Feet: 35 this Sign:: Replacement this sign illuminated?: Yes Yes, pick one: Internal gn Projects over Public Right-of-Way: N gnPermitAddtlInfo: CONDITIONS OF PE | No<br>RMIT • If a sign projects ove       | er a sidewalk or public                      |           |                                                                                            |       |