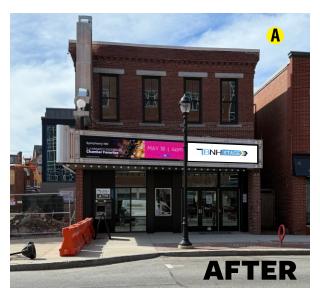

size and materials as the existing faces, adding the new Bank of NH Stage logos.

Parcel: 2239 Main Address: 16 S Main St Main Zone: CBP(Central Business Performance Distri

Concord, NH

Owner Applicant/Agent
Tiffany Baert NEOPCO Signs
Business: (603) 527-3270 Glen Schadlick

# Permit

Permit NO. SP-0494-2025

Permit Type: PLNG - Sign Or Awning

Work Classification: Sign Permit Status: Fees Due

|                                                                                                                                                                                                      |                                           |                                              | 10000 500 | Expiration.                                                                                |       |
|------------------------------------------------------------------------------------------------------------------------------------------------------------------------------------------------------|-------------------------------------------|----------------------------------------------|-----------|--------------------------------------------------------------------------------------------|-------|
| Location Address                                                                                                                                                                                     |                                           | Parcel Nu                                    | mber      |                                                                                            |       |
| 16 S Main St, Concord, NH                                                                                                                                                                            | S Main St, Concord, NH 2239               |                                              |           |                                                                                            |       |
| Contacts                                                                                                                                                                                             |                                           |                                              |           |                                                                                            |       |
| NEOPCO Signs<br>5 Crosby St., Concord, NH 03301<br>(603)228-8652                                                                                                                                     | Apglen@neopcosig                          | ns.com                                       |           |                                                                                            |       |
| <b>Description</b> : BNH-Stage-Replace existilluminated Bank of NH Stage signs on alley.                                                                                                             | = -                                       | Valuation: Total Sq Feet:                    | \$0.00    | Inspection Requests:<br>603-225-8580                                                       |       |
| Fees                                                                                                                                                                                                 | Amount Payr                               | ments                                        | Amt Paid  | Available Inspections:                                                                     |       |
|                                                                                                                                                                                                      | \$30.00<br>\$30.00<br>\$78.75<br>\$138.75 | tal Fees  ount Due:  t and true and that all |           | Inspection Type Zoning Code Enforcement CD - Final Sign  Il comply with applicable City of | 0 180 |
|                                                                                                                                                                                                      | Add                                       | litional Information                         |           |                                                                                            |       |
| gn Dimensions: 35"x142" stal Square Feet: 35 this Sign:: Replacement this sign illuminated?: Yes Yes, pick one: Internal gn Projects over Public Right-of-Way: N gnPermitAddtlInfo: CONDITIONS OF PE | No<br>RMIT • If a sign projects ove       | er a sidewalk or public                      |           |                                                                                            |       |

March 20, 2025 Page 1 of 1

Issued By: Brian Tremblay

| LEGEND                              | A                               | В                               |
|-------------------------------------|---------------------------------|---------------------------------|
| MATERIAL/SIGN TYPE                  | Lexan Face<br>with trans. vinyl | Lexan Face<br>with trans. vinyl |
| SIZE                                | 35"x142"                        | 35"x142"                        |
| SINGLE SIDED- SF<br>DOUBLE SIDED-DF | SF                              | SF                              |
| QUANTITY                            | 1                               | 1                               |