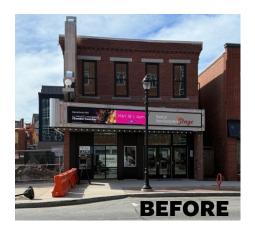

size and materials as the existing faces, adding the new Bank of NH Stage logos.

Parcel: 2239 Main Address: 16 S Main St Main Zone: CBP(Central Business Performance Distri

Concord, NH

Owner Applicant/Agent
Tiffany Baert NEOPCO Signs
Business: (603) 527-3270 Glen Schadlick

# Permit

Permit NO. SP-0494-2025

Permit Type: PLNG - Sign Or Awning

Work Classification: Sign Permit Status: Fees Due

|                                                                                                                                                                                                      |                                           |                                              | 10000 500 | Expiration.                                                                                |       |
|------------------------------------------------------------------------------------------------------------------------------------------------------------------------------------------------------|-------------------------------------------|----------------------------------------------|-----------|--------------------------------------------------------------------------------------------|-------|
| Location Address                                                                                                                                                                                     |                                           | Parcel Nu                                    | mber      |                                                                                            |       |
| 16 S Main St, Concord, NH                                                                                                                                                                            | S Main St, Concord, NH 2239               |                                              |           |                                                                                            |       |
| Contacts                                                                                                                                                                                             |                                           |                                              |           |                                                                                            |       |
| NEOPCO Signs<br>5 Crosby St., Concord, NH 03301<br>(603)228-8652                                                                                                                                     | Apglen@neopcosig                          | ns.com                                       |           |                                                                                            |       |
| <b>Description</b> : BNH-Stage-Replace existilluminated Bank of NH Stage signs on alley.                                                                                                             | = -                                       | Valuation: Total Sq Feet:                    | \$0.00    | Inspection Requests:<br>603-225-8580                                                       |       |
| Fees                                                                                                                                                                                                 | Amount Payr                               | ments                                        | Amt Paid  | Available Inspections:                                                                     |       |
|                                                                                                                                                                                                      | \$30.00<br>\$30.00<br>\$78.75<br>\$138.75 | tal Fees  ount Due:  t and true and that all |           | Inspection Type Zoning Code Enforcement CD - Final Sign  Il comply with applicable City of | 0 180 |
|                                                                                                                                                                                                      | Add                                       | litional Information                         |           |                                                                                            |       |
| gn Dimensions: 35"x142" stal Square Feet: 35 this Sign:: Replacement this sign illuminated?: Yes Yes, pick one: Internal gn Projects over Public Right-of-Way: N gnPermitAddtlInfo: CONDITIONS OF PE | No<br>RMIT • If a sign projects ove       | er a sidewalk or public                      |           |                                                                                            |       |