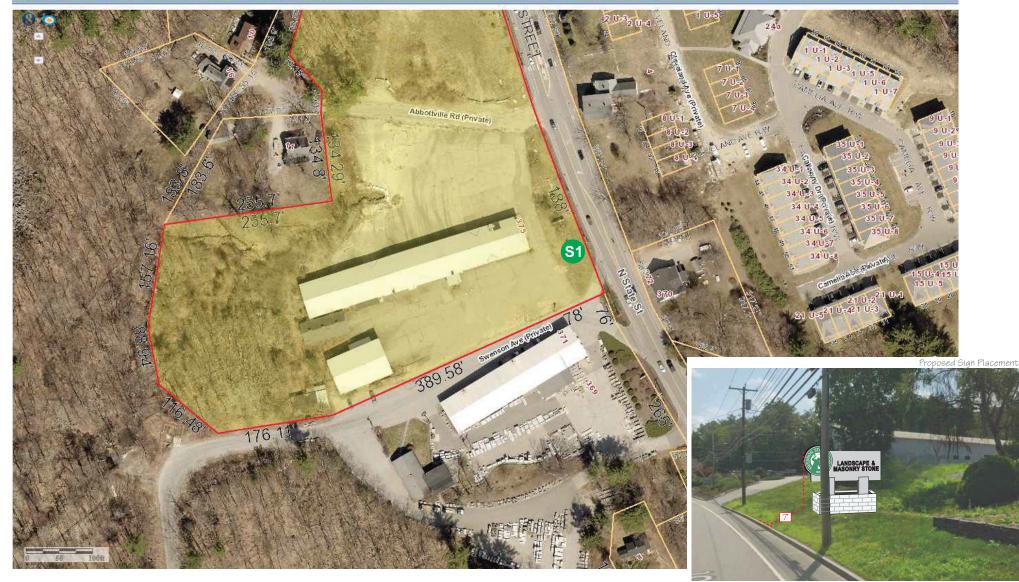

### 375 N STATE ST - SWENSON STONE WORKS - PROPOSED LOCATION / AERIAL VIEW

#### Proposed Sign Placement

#### Aerial Map View

East Wareham - Finished Sign

Sign Area - 37.3 sq.ft

|                        |                                                |                                                                                                 |                        |                             | GENERAL SPECIFICATIONS                             |
|------------------------|------------------------------------------------|-------------------------------------------------------------------------------------------------|------------------------|-----------------------------|----------------------------------------------------|
| DATE: 5-12-25          | JOB NAME: Swenson Stone Worl                   | s - Illuminated Sign Cabinet                                                                    | (SO                    | USA                         | SIGN FACE: 3/16" Acrylic, White                    |
| REP: JG                | JOB LOCATION: 379 N State St                   | ., Concord, NH                                                                                  | 59                     | AND WELL AND ADD ADD        | CABINET: 040 Matte Black Aluminum / ACM Backer     |
| CONTACT: Ray Corriveau |                                                | Signature / Approval:                                                                           | 225 East Industrial Pa | rk Dr. Manchester, NH 03109 | RETAINER: 040 Mate Black Aluminum                  |
|                        | REQUIRED TO BEGIN PRODUCTION                   |                                                                                                 |                        | FAX 603-624-6188            | COLOR: Oracal Matte Black, HP Vinyl                |
|                        | he information on this sheet is the property o | SOUSA SIGNS, llc and cannot be duplicated or used without the expressed written consent of SOUS | A SIGNS, IIc."         |                             | COLOR: 3M 7725-196, Forest Green Translucent Vinyl |

#### 375 N STATE ST - SWENSON STONE WORKS - PROPOSED LOCATION / AERIAL VIEW