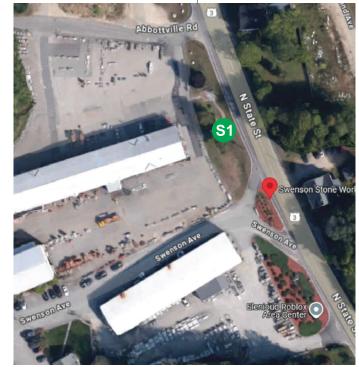

### 375 N STATE ST - SWENSON STONE WORKS - PROPOSED LOCATION / AERIAL VIEW

#### Aerial Map View

East Wareham - Finished Sign

Sign Area - 37.3 sq.ft

|                        |                                                |                                                                                                 |                        |                             | GENERAL SPECIFICATIONS                             |
|------------------------|------------------------------------------------|-------------------------------------------------------------------------------------------------|------------------------|-----------------------------|----------------------------------------------------|
| DATE: 5-12-25          | JOB NAME: Swenson Stone Worl                   | s - Illuminated Sign Cabinet                                                                    | (SO                    | USA                         | SIGN FACE: 3/16" Acrylic, White                    |
| REP: JG                | JOB LOCATION: 379 N State St                   | ., Concord, NH                                                                                  | 59                     | AND WELL AND ADD ADD        | CABINET: 040 Matte Black Aluminum / ACM Backer     |
| CONTACT: Ray Corriveau |                                                | Signature / Approval:                                                                           | 225 East Industrial Pa | rk Dr. Manchester, NH 03109 | RETAINER: 040 Mate Black Aluminum                  |
|                        | REQUIRED TO BEGIN PRODUCTION                   |                                                                                                 |                        | FAX 603-624-6188            | COLOR: Oracal Matte Black, HP Vinyl                |
|                        | he information on this sheet is the property o | SOUSA SIGNS, llc and cannot be duplicated or used without the expressed written consent of SOUS | A SIGNS, IIc."         |                             | COLOR: 3M 7725-196, Forest Green Translucent Vinyl |

# Concord GIS

🍳 Zoom In 🔍 Zoom Out 🥥 Full Extent 🍳 Prev Extent 🔍 Next Extent 🔯 Pan 🔟 Info 🖑 Clear Graphics 🔮 Refresh 💡 Help