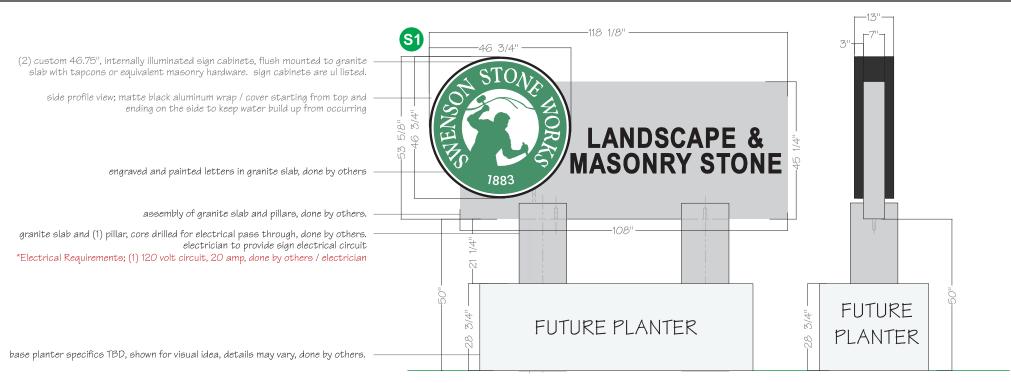

#### 375 N STATE ST - SWENSON STONE WORKS - ILLUMINATED CABINET SECTION

### Quantity [1]

Design, manufacture and install (2) single sided, internally led illuminated sign cabinets, flush mounted to granite slab of new monument sign. Side covers to wrap / enclose both sign cabinets to appear as one unit and maintain weather resistance. Electrical feed / cicuit, granite slab and granite sign foundation to be done by others,

- standard 3" led sign cabinets w/ acrylic faces and translucent graphics
- UL48 listed under Sousa Signs, LLC
- electrical run and feed to sign, done by others
- installation of granite panel & pillars, done by others
- sign foundation & excavation, done by others

PAGE 01

|                        |                                                          |                       |                                                   | DEMENAL SPECIFICATIONS                             |
|------------------------|----------------------------------------------------------|-----------------------|---------------------------------------------------|----------------------------------------------------|
| DATE: 5-12-25          | JOB NAME: Swenson Stone Works - Illuminated Sign Cabinet |                       |                                                   | SIGN FACE: 3/16" Acrylic, White                    |
|                        |                                                          |                       |                                                   | ILLUMINATION: 24v, Low Voltage LED Lighting System |
| REP: JG                | JOB LOCATION: 379 N State St                             | ., Concord, NH        | STANS                                             | CABINET: 040 Matte Black Aluminum / ACM Backer     |
| CONTACT: Ray Corriveau | ı - 508.492.1216                                         | Signature / Approval: | 225 East Industrial Park Dr. Manchester, NH 03109 | RETAINER: 040 Matte Black Aluminum                 |
| AUTHORIZED SIGNATURE   | REQUIRED TO BEGIN PRODUCTION                             |                       | 603-622-5067 FAX 603-624-6188                     | COLOR: Oracal Matte Black, HP Vinyl                |
| T''                    | COLOR: 3M 7725-196, Forest Green Translucent Vinyl       |                       |                                                   |                                                    |