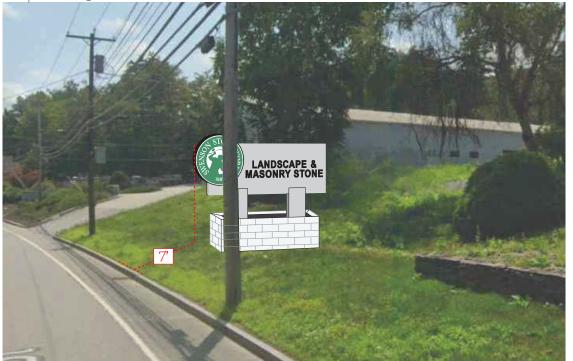

### 375 N STATE ST - SWENSON STONE WORKS - PROPOSED LOCATION / AERIAL VIEW

#### Proposed Sign Placement

#### Aerial Map View

East Wareham - Finished Sign

Sign Area - 37.3 sq.ft

|                        |                                                |                                                                                                 |                        |                             | GENERAL SPECIFICATIONS                             |
|------------------------|------------------------------------------------|-------------------------------------------------------------------------------------------------|------------------------|-----------------------------|----------------------------------------------------|
| DATE: 5-12-25          | JOB NAME: Swenson Stone Worl                   | s - Illuminated Sign Cabinet                                                                    | (SO                    | USA                         | SIGN FACE: 3/16" Acrylic, White                    |
| REP: JG                | JOB LOCATION: 379 N State St                   | ., Concord, NH                                                                                  | 59                     | AND WELL AND ADD ADD        | CABINET: 040 Matte Black Aluminum / ACM Backer     |
| CONTACT: Ray Corriveau |                                                | Signature / Approval:                                                                           | 225 East Industrial Pa | rk Dr. Manchester, NH 03109 | RETAINER: 040 Mate Black Aluminum                  |
|                        | REQUIRED TO BEGIN PRODUCTION                   |                                                                                                 |                        | FAX 603-624-6188            | COLOR: Oracal Matte Black, HP Vinyl                |
|                        | he information on this sheet is the property o | SOUSA SIGNS, llc and cannot be duplicated or used without the expressed written consent of SOUS | A SIGNS, IIc."         |                             | COLOR: 3M 7725-196, Forest Green Translucent Vinyl |