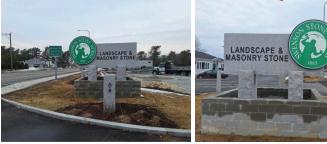

#### 375 N STATE ST - SWENSON STONE WORKS - ILLUMINATED CABINET SECTION

### Quantity [1]

Design, manufacture and install (2) single sided, internally led illuminated sign cabinets, flush mounted to granite slab of new monument sign. Side covers to wrap / enclose both sign cabinets to appear as one unit and maintain weather resistance. Electrical feed / cicuit, granite slab and granite sign foundation to be done by others,

- standard 3" led sign cabinets w/ acrylic faces and translucent graphics
- UL48 listed under Sousa Signs, LLC
- electrical run and feed to sign, done by others
- installation of granite panel & pillars, done by others
- sign foundation & excavation, done by others

PAGE 01

|                        |                                                          |                       |                                                   | DEMENAL SPECIFICATIONS                             |
|------------------------|----------------------------------------------------------|-----------------------|---------------------------------------------------|----------------------------------------------------|
| DATE: 5-12-25          | JOB NAME: Swenson Stone Works - Illuminated Sign Cabinet |                       |                                                   | SIGN FACE: 3/16" Acrylic, White                    |
|                        |                                                          |                       |                                                   | ILLUMINATION: 24v, Low Voltage LED Lighting System |
| REP: JG                | JOB LOCATION: 379 N State St                             | ., Concord, NH        | STANS                                             | CABINET: 040 Matte Black Aluminum / ACM Backer     |
| CONTACT: Ray Corriveau | ı - 508.492.1216                                         | Signature / Approval: | 225 East Industrial Park Dr. Manchester, NH 03109 | RETAINER: 040 Matte Black Aluminum                 |
| AUTHORIZED SIGNATURE   | REQUIRED TO BEGIN PRODUCTION                             |                       | 603-622-5067 FAX 603-624-6188                     | COLOR: Oracal Matte Black, HP Vinyl                |
| T''                    | COLOR: 3M 7725-196, Forest Green Translucent Vinyl       |                       |                                                   |                                                    |