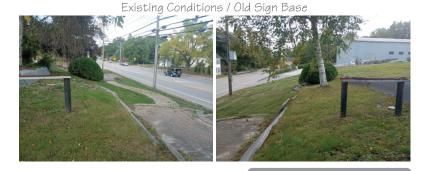

### 375 N STATE ST - SWENSON STONE WORKS - PROPOSED LOCATION / AERIAL VIEW

#### Proposed Sign Placement