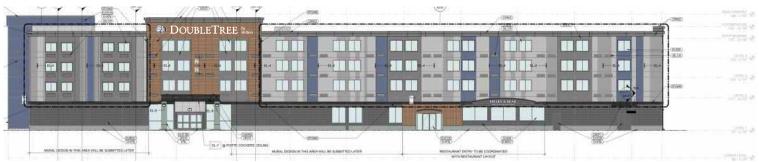

### **WEST ELEVATION**

SCALE: 1' = 42'-0"

#### **PROPOSED**

**NIGHT VIEW - NTS** 

### **EAST ELEVATION**

SCALE: 1/32" = 1'-0"

ARCHITECTURAL MAY NOT BE TO SCALE

**PROPOSED** 

**NIGHT VIEW** 

### **SOUTH ELEVATION**

SCALE: 1/32" = 1'-0"