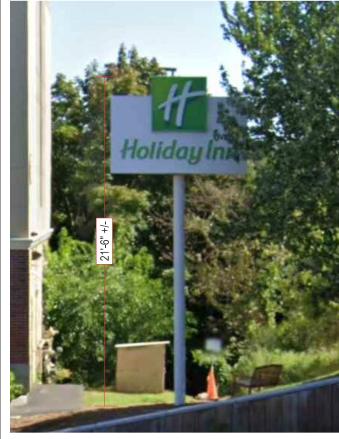

Conditions of ADR Approval (if applicable): height of sign-21' Max

SignPermitAddtlInfo: CONDITIONS OF PERMIT • If a sign projects over a sidewalk or public way, it is mandatory for the owner to furnish a Certificate of Insurance in an amount not less than \$1,000,000, indemnifying the City of Concord against any form of liability. The policy shall provide for advance notification to the Code Administrator in the event of cancellation. If the policy should lapse or be canceled, the owner shall remove the sign immediately. • The Code Administrator or his authorized agent may revoke this permit at any time. • No portable signs shall be placed in the public right of way. • All signs shall conform to all requirements of the Zoning Ordinance for the district in which it is located. • All signs must be constructed of materials and methods conforming to the minimum standards of the City of Concord Building Code. • All signs which are illuminated or supplied with electric power must be UL listed and installed in accordance with the City of Concord Electrical Code and shall require separate electrical permits. • Sign permits are not transferrable in case of change of ownership, relocation, or alteration of size or structure. \*\*Height of Sign-NOT to exceed 21'