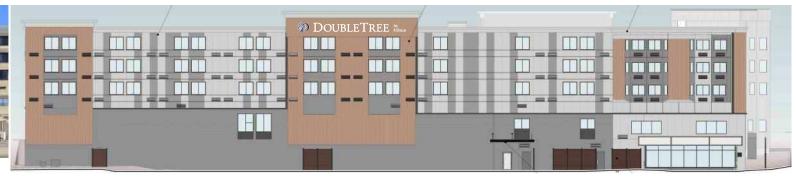

### **WEST ELEVATION**

SCALE: 1' = 42'-0"

## WEST ELEVATION

SCALE: 1' = 42'-0"

**PROPOSED** 