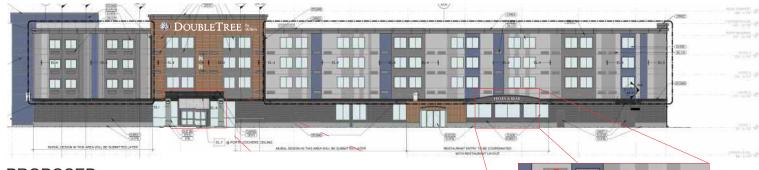

#### **EXISTING SIGNS:**

- 1 48" CHANNEL LETTERS
- **2** 48" CHANNEL LETTERS
- **32" CHANNEL LETTERS**
- 4 6'-4" X 8'-11" PYLON
- **6** NO EXISTING SIGN
- NO EXISTING SIGN

#### PROPOSED SIGNS:

- 1 42" CHANNEL LETTERS
- 2 36" CHANNEL LETTERS
- **3** 24" CHANNEL LETTERS
- 4 6'-4" X 7'-6 1/8" PYLON
- **(5)** 2'-5 11/16" X 1'-7 7/16" DIRECTIONAL @ 3'-3 11/16" OAH
- 12" RESTAURANT PIN LETTERS