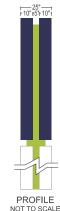

#### **Additional Information**

Sign Dimensions: 6'4" x 7'6" **Total Square Feet: 48** Is this Sign:: Replacement Is this sign illuminated?: Yes If Yes, pick one: Internal

Sign Projects over Public Right-of-Way: No

Conditions of ADR Approval (if applicable): height of sign-21' Max

SignPermitAddtlInfo: CONDITIONS OF PERMIT • If a sign projects over a sidewalk or public way, it is mandatory for the owner to furnish a Certificate of Insurance in an amount not less than \$1,000,000, indemnifying the City of Concord against any form of liability. The policy shall provide for advance notification to the Code Administrator in the event of cancellation. If the policy should lapse or be canceled, the owner shall remove the sign immediately. • The Code Administrator or his authorized agent may revoke this permit at any time. • No portable signs shall be placed in the public right of way. • All signs shall conform to all requirements of the Zoning Ordinance for the district in which it is located. • All signs must be constructed of materials and methods conforming to the minimum standards of the City of Concord Building Code. • All signs which are illuminated or supplied with electric power must be UL listed and installed in accordance with the City of Concord Electrical Code and shall require separate electrical permits. • Sign permits are not transferrable in case of change of ownership, relocation, or alteration of size or structure. \*\*Height of Sign-NOT to exceed 21'