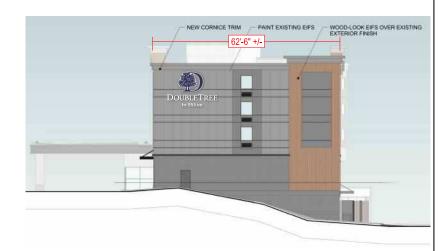

in the public right of way. • All signs shall conform to all requirements of the Zoning Ordinance for the district in which it is located. • All signs must be constructed of materials and methods conforming to the minimum standards of the City of Concord Building Code. • All signs which are illuminated or supplied with electric power must be UL listed and installed in accordance with the City of Concord Electrical Code and shall require separate electrical permits. • Sign permits are not transferrable in case of change of ownership, relocation, or alteration of size or structure.

Zoning District: CU

| Issued By: Brian Tremblay | Date |
|---------------------------|------|

April 17, 2025 Page 1 of 1





# **EXISTING** 32" CHANNEL LETTERS

### **SOUTH ELEVATION**

SCALE: 1/32" = 1'-0"



# **PROPOSED**



**GRAPHIC DETAIL** SCALE: 3/16" = 1'-0"



**NIGHT VIEW - NTS** 





Persona Signs, LLC 700 21st Street Southwest PO Box 210 Watertown, SD 57201-0210

Customer: DOUBLE TREE roject No.: **489283** equest No.: **72035** CONCORD, NH PG/AL/CM Watertown, SD 5/201-0210

File Name:

1.800.843.9888 • www.personasigns.com

489283 • R5 • CONCORD, NH Date: 12/18/24

This sign is intended to be installed in accordance with the requirements of Article 600 of the National Electric Code and/or other applicable local codes. This includes proper grounding and bonding of the sign.

This is an original document created by Persona Signs, ILC provided specifically to the client for the client's personal use. This document should not be shared, reproduced, disclosed or otherwise used withou