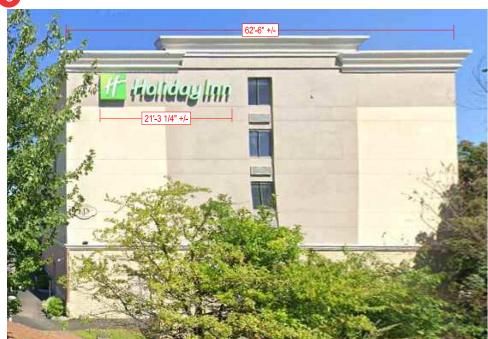

April 17, 2025 Page 1 of 1

**EXISTING** 48" CHANNEL LETTERS

### **WEST ELEVATION**

SCALE: 1' = 42'-0"