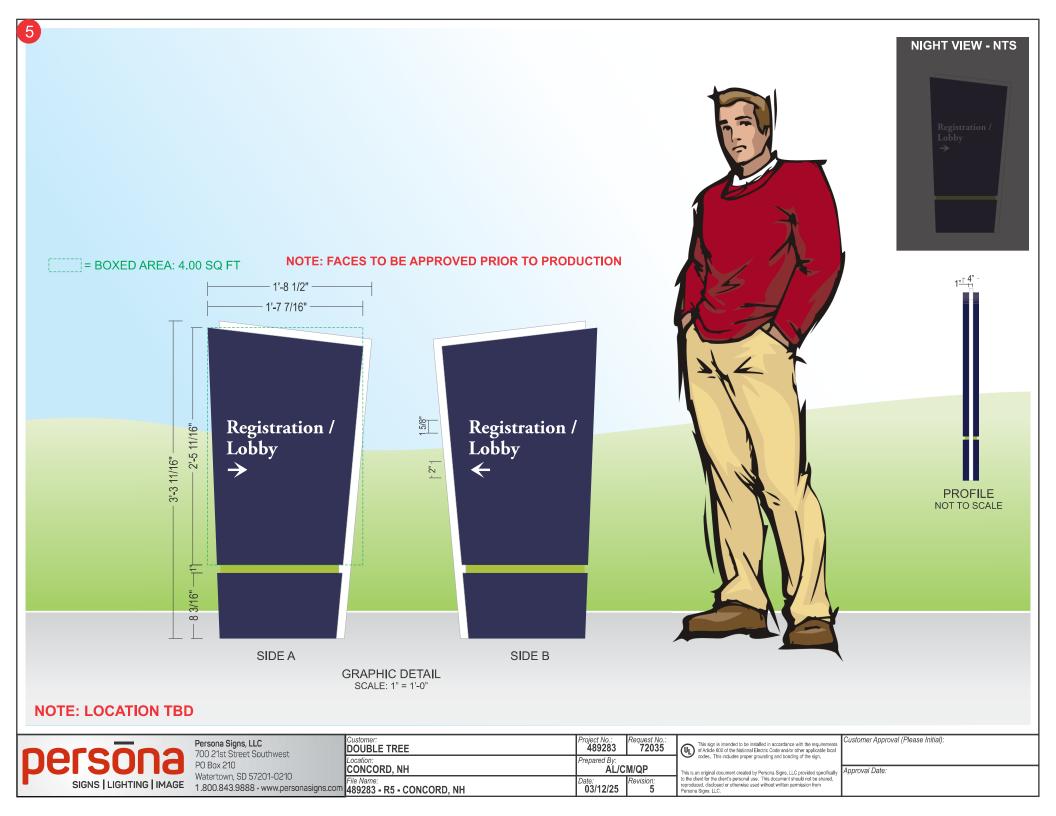

#### **Additional Information**

Sign Dimensions: 6'4" x 7'6" **Total Square Feet: 48** Is this Sign:: Replacement Is this sign illuminated?: Yes If Yes, pick one: Internal

Sign Projects over Public Right-of-Way: No

Conditions of ADR Approval (if applicable): height of sign-21' Max

SignPermitAddtlInfo: CONDITIONS OF PERMIT • If a sign projects over a sidewalk or public way, it is mandatory for the owner to furnish a Certificate of Insurance in an amount not less than \$1,000,000, indemnifying the City of Concord against any form of liability. The policy shall provide for advance notification to the Code Administrator in the event of cancellation. If the policy should lapse or be canceled, the owner shall remove the sign immediately. • The Code Administrator or his authorized agent may revoke this permit at any time. • No portable signs shall be placed in the public right of way. • All signs shall conform to all requirements of the Zoning Ordinance for the district in which it is located. • All signs must be constructed of materials and methods conforming to the minimum standards of the City of Concord Building Code. • All signs which are illuminated or supplied with electric power must be UL listed and installed in accordance with the City of Concord Electrical Code and shall require separate electrical permits. • Sign permits are not transferrable in case of change of ownership, relocation, or alteration of size or structure. \*\*Height of Sign-NOT to exceed 21'

Zoning District: CU

| Issued By: Brian Tremblay | Date |
|---------------------------|------|

April 17, 2025 Page 1 of 1

**EXISTING** 6'-4" X 8'-11" PYLON

**GRAPHIC DETAIL** SCALE: 3/16" = 1'-0"

**PROPOSED** 

**NIGHT VIEW - NTS** 

NOT TO SCALE

Persona Signs, LLC 700 21st Street Southwest PO Box 210 Watertown, SD 57201-0210 1.800.843.9888 • www.personasigns.cor

| Customer: DOUBLE TREE                   | Project No.:<br><b>489283</b> | Request No.: <b>72035</b> |
|-----------------------------------------|-------------------------------|---------------------------|
| Location:<br>CONCORD, NH                | Prepared By:<br>PG/CM/CTM/QP  |                           |
| File Name:<br>489283 - R5 - CONCORD, NH | Date:<br>03/12/25             | Revision:<br><b>5</b>     |