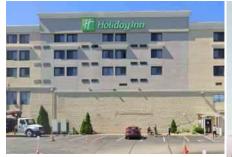

April 17, 2025 Page 1 of 1

**EXISTING** 48" CHANNEL LETTERS

# **EXISTING** 32" CHANNEL LETTERS

#### **EXISTING SIGNS:**

- 1 48" CHANNEL LETTERS
- **2** 48" CHANNEL LETTERS
- **32" CHANNEL LETTERS**
- 4 6'-4" X 8'-11" PYLON
- **6** NO EXISTING SIGN
- NO EXISTING SIGN