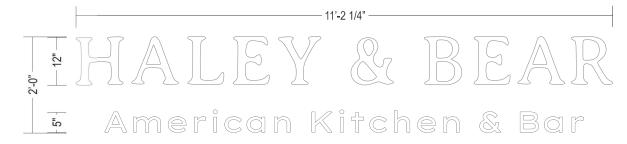

| 172 N Main St, Concord, NH                                                        |                     |                  | nber                         |                                        |        |
|-----------------------------------------------------------------------------------|---------------------|------------------|------------------------------|----------------------------------------|--------|
| 27 2 11 111 am 54) Conton a) 1111                                                 | 3135                |                  |                              |                                        |        |
| Contacts                                                                          |                     |                  |                              |                                        |        |
| Deb Dearborn                                                                      | Applicant           | Deb Dearbo       | orn                          | Applicant                              | /Agent |
| 19 Nimble Hill Rd Ste 1, Newington, NH 03801<br>(603)436-0047 service@po          | rtsmouthsign som    | <br>  (603)436-0 | 047                          |                                        |        |
| . ,                                                                               | rtsmouthsign.com    | 1 (603)436-0     | 047                          |                                        |        |
| Deb Dearborn 19 Nimble Hill Rd, Newington, NH 03801                               | Sign Installer      |                  |                              |                                        |        |
| , ,                                                                               | rtsmouthsign.com    |                  |                              |                                        |        |
|                                                                                   |                     |                  |                              |                                        |        |
| Description: #7-Haley & Bear (Restaurant)                                         | Val                 | luation:         | \$0.00                       | Inspection Requests:                   |        |
| - Confidential Confidence (Newstands)                                             |                     | _                |                              | 603-225-8580                           |        |
|                                                                                   | Liot                | tal Sq Feet:     | 0.00                         |                                        |        |
| F A                                                                               |                     |                  |                              | Aveilable leanasticus                  |        |
| Fees Amoun  CD - Application for Sign \$30.00                                     | Payments Total Fees |                  | Amt Paid<br>\$110.24         | Available Inspections: Inspection Type | I      |
| CD - Sign application PB review \$30.00                                           | Credit Card         |                  | \$11 <b>0.24</b><br>\$110.24 | Zoning Code Enforcement                | 0      |
| CD - Sign Permit Fee SF Cost \$50.24                                              |                     |                  | <u> </u>                     | CD - Final Sign                        | 180    |
|                                                                                   | - Amount Due        | ::               | \$0.00                       | _                                      | •      |
|                                                                                   |                     |                  |                              |                                        |        |
| Applicant certifies that all the information give<br>Concord and State of New Har |                     |                  | •                            | . , ,                                  |        |
|                                                                                   |                     | nd Fire Codes,   | •                            | . , ,                                  |        |

April 17, 2025 Page 1 of 1

Issued By: Brian Tremblay

EXISTING 48" CHANNEL LETTERS

## WEST ELEVATION

SCALE: 1' = 42'-0"

**PROPOSED** 

#### NON-ILLUMINATED

**GRAPHIC DETAIL**SCALE: 1/2" = 1'-0"

Persona Signs, LLC 700 21st Street Southwest PO Box 210 Watertown, SD 57201-0210 1.800.843.9888 • www.personasigns.com

| Customer: DOUBLE TREE     | Project No.:<br><b>489283</b> | Request No.:<br><b>72035</b> |
|---------------------------|-------------------------------|------------------------------|
| Location:                 | Prepared By:                  |                              |
| CONCORD, NH               | <b>PG</b>                     |                              |
| File Name:                | Date:                         | Revision:                    |
| 489283 - R5 - CONCORD, NH | 01/31/25                      | <b>5</b>                     |