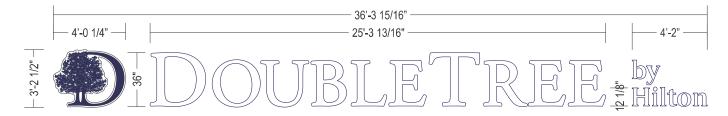

#### **Additional Information**

Sign Dimensions: 3'2" x 36'3" **Total Square Feet: 115** Is this Sign:: Replacement Is this sign illuminated?: Yes If Yes, pick one: Internal

Sign Projects over Public Right-of-Way: No

#### NON-ILLUMINATED

**GRAPHIC DETAIL**SCALE: 1/2" = 1'-0"

Persona Signs, LLC 700 21st Street Southwest PO Box 210 Watertown, SD 57201-0210 1.800.843.9888 • www.personasigns.com

| Customer: DOUBLE TREE     | Project No.:<br><b>489283</b> | Request No.:<br><b>72035</b> |
|---------------------------|-------------------------------|------------------------------|
| Location:                 | Prepared By:                  |                              |
| CONCORD, NH               | <b>PG</b>                     |                              |
| File Name:                | Date:                         | Revision:                    |
| 489283 - R5 - CONCORD, NH | 01/31/25                      | <b>5</b>                     |