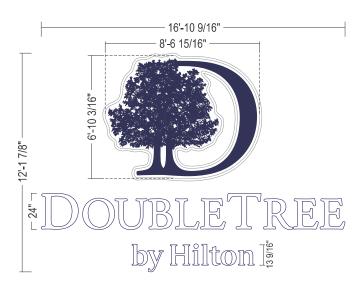

# DOUBLETREE by Hilton

#### GRAPHIC DETAIL SCALE: 3/16" = 1'-0"

Persona Signs, LLC 700 21st Street Southwest PO Box 210 Watertown, SD 57201-0210

oject No.: 489283 equest No.: **72035** DOUBLE TREE Prepared By: CONCORD. NH Date: 01/31/25 1.800.843.9888 · www.personasigns.com 489283 - R5 - CONCORD, NH