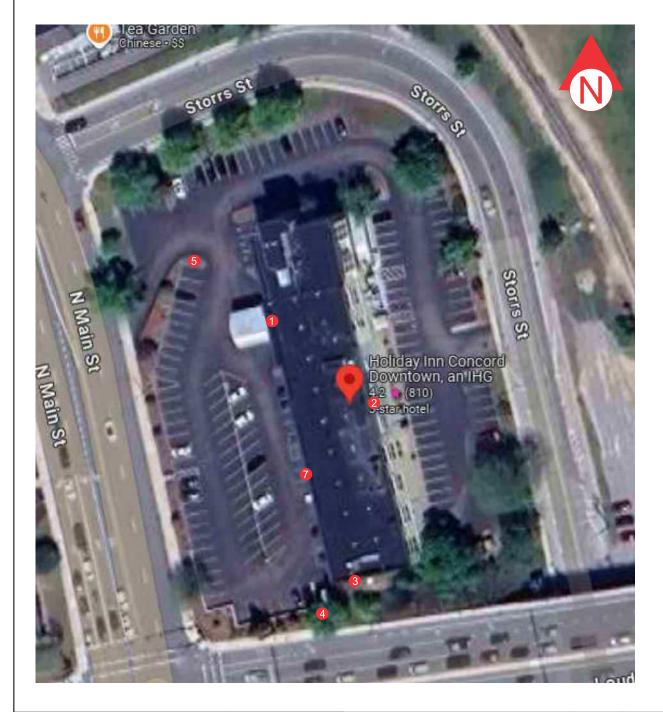

#### **EXISTING SIGNS:**

- 1 48" CHANNEL LETTERS
- **2** 48" CHANNEL LETTERS
- **32" CHANNEL LETTERS**
- 4 6'-4" X 8'-11" PYLON
- **6** NO EXISTING SIGN
- NO EXISTING SIGN

#### PROPOSED SIGNS:

- 1 42" CHANNEL LETTERS
- 2 36" CHANNEL LETTERS
- **3** 24" CHANNEL LETTERS
- 4 6'-4" X 7'-6 1/8" PYLON
- **(5)** 2'-5 11/16" X 1'-7 7/16" DIRECTIONAL @ 3'-3 11/16" OAH
- 12" RESTAURANT PIN LETTERS