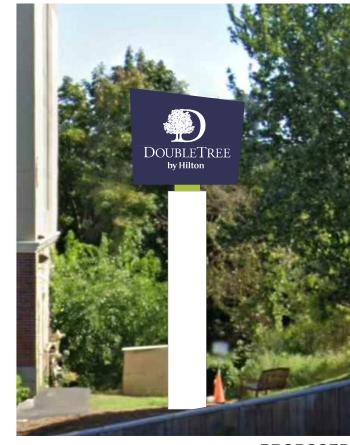

Conditions of ADR Approval (if applicable): height of sign-21' Max

SignPermitAddtlInfo: CONDITIONS OF PERMIT • If a sign projects over a sidewalk or public way, it is mandatory for the owner to furnish a Certificate of Insurance in an amount not less than \$1,000,000, indemnifying the City of Concord against any form of liability. The policy shall provide for advance notification to the Code Administrator in the event of cancellation. If the policy should lapse or be canceled, the owner shall remove the sign immediately. • The Code Administrator or his authorized agent may revoke this permit at any time. • No portable signs shall be placed in the public right of way. • All signs shall conform to all requirements of the Zoning Ordinance for the district in which it is located. • All signs must be constructed of materials and methods conforming to the minimum standards of the City of Concord Building Code. • All signs which are illuminated or supplied with electric power must be UL listed and installed in accordance with the City of Concord Electrical Code and shall require separate electrical permits. • Sign permits are not transferrable in case of change of ownership, relocation, or alteration of size or structure. \*\*Height of Sign-NOT to exceed 21'