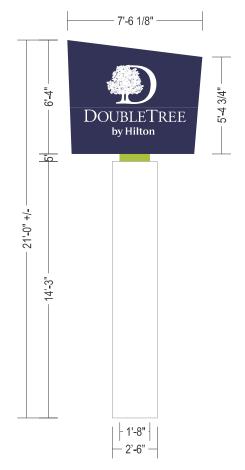

#### **Additional Information**

Sign Dimensions: 6'4" x 7'6" **Total Square Feet: 48** Is this Sign:: Replacement Is this sign illuminated?: Yes If Yes, pick one: Internal

Sign Projects over Public Right-of-Way: No

Conditions of ADR Approval (if applicable): height of sign-21' Max

SignPermitAddtlInfo: CONDITIONS OF PERMIT • If a sign projects over a sidewalk or public way, it is mandatory for the owner to furnish a Certificate of Insurance in an amount not less than \$1,000,000, indemnifying the City of Concord against any form of liability. The policy shall provide for advance notification to the Code Administrator in the event of cancellation. If the policy should lapse or be canceled, the owner shall remove the sign immediately. • The Code Administrator or his authorized agent may revoke this permit at any time. • No portable signs shall be placed in the public right of way. • All signs shall conform to all requirements of the Zoning Ordinance for the district in which it is located. • All signs must be constructed of materials and methods conforming to the minimum standards of the City of Concord Building Code. • All signs which are illuminated or supplied with electric power must be UL listed and installed in accordance with the City of Concord Electrical Code and shall require separate electrical permits. • Sign permits are not transferrable in case of change of ownership, relocation, or alteration of size or structure. \*\*Height of Sign-NOT to exceed 21'