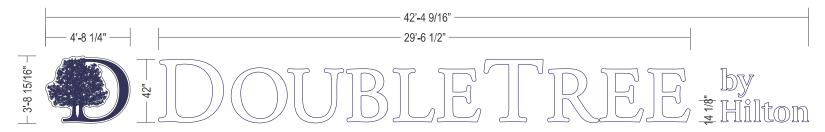

# DOUBLETREE by Hilton

#### GRAPHIC DETAIL SCALE: 3/16" = 1'-0"

Persona Signs, LLC 700 21st Street Southwest PO Box 210 Watertown, SD 57201-0210

oject No.: 489283 equest No.: **72035** DOUBLE TREE Prepared By: CONCORD. NH Date: 01/31/25 1.800.843.9888 · www.personasigns.com 489283 - R5 - CONCORD, NH