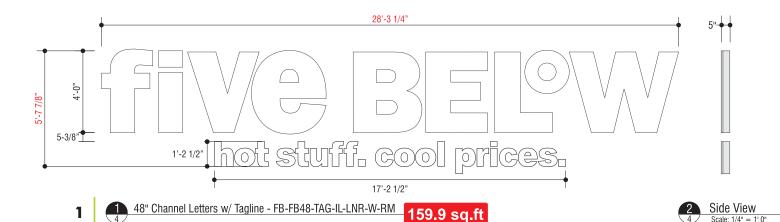

# **five BEL°W**

Concord, NH - Capitol Shopping Center 80 Storra St., Concord, NH 03301

| pricso | ope<br>orscription                                      | Sq Ft    | quantity  | weight  | electrical | holes                                                         |
|--------|---------------------------------------------------------|----------|-----------|---------|------------|---------------------------------------------------------------|
| 1      | 48° Channel Letters w/ 14.5° Tagline On Blue Background | 325,0 ff | 1         | 330 B4  | 7740120    | MTE 46.85 M - To Be Reviewed By<br>Architectural Review Board |
| 283    | Temp Banvers                                            | N/A      | 1 of each | N.A     | N/A        |                                                               |
| 4      | Post & Panel Temp Sign                                  | 18/4     | 1         | 165 tos | N/A        |                                                               |

This drawing is based on the following code information From Elevation Code Calcutation Blue Background Included In SF Yes

1 sq. ft, per LF of building frontage, NTE 150 sq. f.t.

Calculation:

document approval This drawing is based on the provided resources Architect Project Date. The general contractor client, architect, etc. are responsible for suppling updates to Cima as they occur. If there are drawing inaccuraces or questions concerning clarification on signage or signage requirements such as electrical & blocking please conflict. Lindsey Lupino - Sr. Project Manager Reproductivements.com

# hot stuff. cool prices.

Sign Area Calculation

### specifications

Exterior Fabricated Face Lit LED Channel Letters w/ Trimcap Mounted To EFIS Wall System

EST WEIGHT: 330 lbs

EST ELECT LOAD: (7.7) Amps @120 Volt ELECT REQUIREMENTS: (7) 20 Amp/120 Volt Circuits