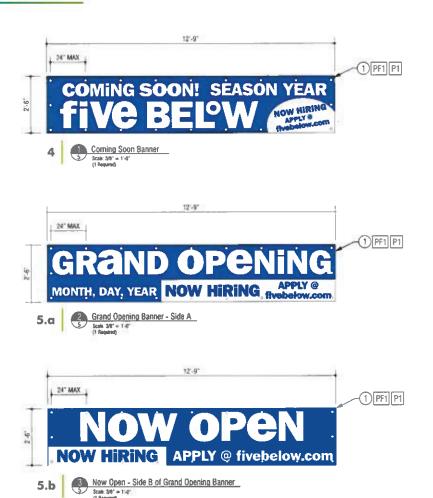

#### reface specifications

COLORS & FINISHES

PF1 BANNER: Matte White P1 PRINT: 16 Match PMS 285 C

BANNER CONSTRUCTION

1 BANNER: 15oz Briteline Hemmed & Grommeted

2 FONT: "Season Year" & "Month, Day, Year" Franklin Gothic Heavy

BANNER INSTALLATION NOTES:

LAltach Banner to HILTI Eyebolts, Provided By G.C. Maximum 2:-0"

2. When Required, Cord. Provided By Installer, From Grommets To Fasteners, Provided By G.C., On Fascia Or Rig With Sandbags Ol. Roof, Etc. Provided By Installer.

3. LL To Provide Special Duration, Size Or Restrictions At Time Of

Sign Package Review - Per LL Notes.

4. "Coming Soon" Banner To Be Installed Approximately One Month Prior To Installation Of Wall Signs, Replace w/"Grand Opening" Side Of Double Sided Banner Upon Installation Of Wall Signs, Banner Will Be Flipped Over Day Before The Opening To Read "Now Open" And Will Remain Up An Additional 30 Days.

5. Patch And Repair Fascia Upon Removal Of Banners

6. Seal All Penetrations. (For Eifs, Use Eifs compatible sealant, Dow Corning 790, 791 or 795 At All Penetrations)

cima

20759 R3