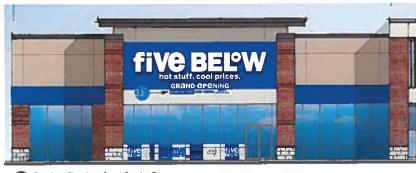

#### partial elevation

Photo Renderings Are Estimated & May Not Be Accurate. All Proportions, Dimensions And Mounting Details Must Be Verified Via Technical Survey And/Or Architectural Drawings

CENTER SIGN IN AVAILABLE AREA

Front Elevation - Proposed Rendering

- LL to engineer and build up parapet, height to match adjacent tenant, Old Navy.
- LL to engineer new storefront glass, height to match opening, 4'-0" min panel width, no upper mullions.
- LL to locate 8' tall storefront doors per tenant's final plans.
   LL to install walkway lighting, 6'-0" min O.C., with additional door light.
- LL to install HILTI evebolts in facade for temporary banners, see A40 for loc.
- LL to procure and install standing seam awnings, paint to match Pantone 285, 4'-0" proj.
- LL to provide curb cut within 30° of storefront entry.
- LL to provide unobstructed permanent access to sign mountable/electrical connection area.
- LL to provide electrical to center of all applicable sign mountable areas.

#### full elevation

Photo Renderings Are Estimated & May Not Be Accurate. All Proportions. Dimensions And Mounting Details Must Be Verified Via Technical Survey And/Or Architectural Drawings.

**Night Rendering** 