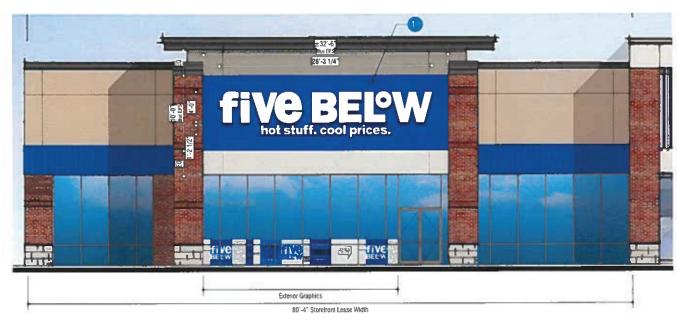

Front Elevation - Proposed Rendering

- LL to engineer and build up parapet, height to match adjacent tenant, Old Navy.
- LL to engineer new storefront glass, height to match opening, 4'-0" min panel width, no upper mullions.
- LL to locate 8' tall storefront doors per tenant's final plans.
   LL to install walkway lighting, 6'-0" min O.C., with additional door light.
- LL to install HILTI evebolts in facade for temporary banners, see A40 for loc.
- LL to procure and install standing seam awnings, paint to match Pantone 285, 4'-0" proj.
- LL to provide curb cut within 30° of storefront entry.
- LL to provide unobstructed permanent access to sign mountable/electrical connection area.
- LL to provide electrical to center of all applicable sign mountable areas.

## LANDLORD NOTES

- Signage:
   Primary Sign: 48" internally illuminated channel letters w/ 14.5" tagline
   Rear Facade Signage: In the event LL is able to permit man favade signage. tenant will have the right to take an available space
- Temp Post and Panel: Construction sign placed near entrance Graphics: 1st surface-applied, branded, vinyl graphics to storefront windows.

#### Finishes by LL:

- Facade:
- 3° Dryvit 101 Super White 3° Dryvit to match SW 7524 Dhurne Beige 1° Dryvit FIBE-1010215 (to match PMS 285 C)
- Signage EIFS
- Comice EIFS: 1" wide Dryvit 152 Anthracite Coal
- Pilasters Brick to match shooping center standard

#### LANDLORD NOTES

- LL to engineer and build up parapet, height to match adjacent tenant, Old Navy.
   LL to engineer new storefront glass, height to match opening, 4'-0" min panel width,
- no upper mullions.
   LL to locate 8' tall storefront doors per tenant's final plans.
- LL to locate or las storetorn doors per tearls man plans.

  Lt to install walkway lighting, 6-0" min 0.C., with additional door light.
   LL to install HiLT eyebolis in facade for temporary banness, see A40 for loc.
   LL to procure and install standing seam averings, paint to match Pantone 285, 4'-0" proj.
   LL to provide curb cut within 30" of storeford entry.
   LL to provide unbostructed permanent access to sign mountable/electrical connection area.

LL to provide electrical to center of all applicable sign mountable areas.

- Primary Sign: 48" internally illuminated channel letters w/ 14.5" tagline
   Rear Facade Signage: In the event LL is able to permit rear favade signage,
- tenant will have the right to take an available space Temp Post and Panel: Construction sign placed near entrance
- Graphics: 1st surface-applied, branded, vinyl graphics to storefront windows.

#### Finishes by LL - Facade:

- 3" Dryvit 101 Super White 3" Dryvit to match SW 7524 Dhurrie Beige 1" Dryvit FIBE-1010215 (to match PMS 285 C) 1" wide Dryvit 152 Anthracite Coal Brick to match shopping center standard
- Cornice EIFS: Pilasters: