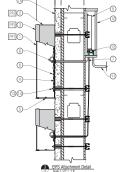

#### SIGN CONSTRUCTION

- 1. FACES: .177" Thick Acrylic
- RETURNS: 040" Aluminum Returns Stapled To Backs
- TRIM CAP: 1" Wide w/#8 x 1/2" Lg Pan Head Screws Painted To Match. Trim Cap Chem Bonded To Faces.
- 4. BACKS: 3MM Routed ACM Stapled To Returns. Seal w/ VOC Compliant White Latex
- 5. DRAIN HOLES: 1/4"Ø With Light Cover. (2) Per Letter,

#### **ELECTRICAL** (SIGN TO BE UL LISTED)

LEDS: Principal True White Qwik Mod 2 Modules

WIRE: Secondary Low Voltage Led Wire

PASS THRU: Paige Wallbuster Or Approved Equal.

- POWER SUPPLY: Principal 60 Watt 12VDC Class 2 Power Supply Inside Enclosure.
- 10. ENCLOSURE: Paige Box Or Approved Equal
- 11. PRIMARY: 1/2" Conduit To Disconnect Switch Secure To Wall w/Straps By Others
- 12. SERVICE SWITCH: Located On Side Of Enclosure

#### INSTALLATION HARDWARE

Threaded Rod Will Be Provided Standard (1ft Per Mounting Point). Pipe Spacers Provided Standard. All Other Hardware Is to Be Provided By Installer As Required.

13. RIV-NUTS: 1/4-20. Minimum (3) Per Individual Letter

14. HARDWARE: Minimum 1/4"Ø Non-corrosive Hardware. Minimum (3) Per Individual Letter. Anti-Crush Spacers As Req'd. Cut To Length In Field

#### **BUILDING & FASCIA CONDITIONS**

15. WALL SURFACE: Eifs Over Plywood On Metal Studs.

#### **CHANNEL LETTER INSTALLATION NOTES:**

1. Sufficient Primary Dedicated Circuit Within 5' Of Center Of Sign By Others.

- 2. Final Primary Hook-up By Sign Installer Where Allowed By Local Codes.
- 3. All Visible Wiring & Conduit To Be Run In Straight Lines & 90° Bends.
- 4. 15' WHIPS To Be Used For Sign Wiring.
- 5. Seal All Building Penetrations.
- 6. Mounting Hardware By Sign Installer Unless Otherwise Noted.