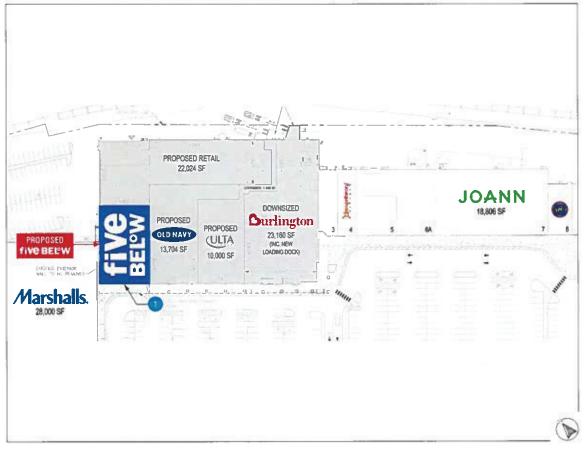

# **five BEL°W**

Concord, NH - Capitol Shopping Center 80 Storra St., Concord, NH 03301

| pricso | ope<br>orscription                                      | Sq Ft    | quantity  | weight  | electrical | holes                                                         |
|--------|---------------------------------------------------------|----------|-----------|---------|------------|---------------------------------------------------------------|
| 1      | 48° Channel Letters w/ 14.5° Tagline On Blue Background | 325,0 ff | 1         | 330 B4  | 7740120    | MTE 46.85 M - To Be Reviewed By<br>Architectural Review Board |
| 283    | Temp Banvers                                            | N/A      | 1 of each | N.A     | N/A        |                                                               |
| 4      | Post & Panel Temp Sign                                  | 18/4     | 1         | 165 tos | N/A        |                                                               |

This drawing is based on the following code information From Elevation Code Calcutation Blue Background Included In SF Yes

1 sq. ft, per LF of building frontage, NTE 150 sq. f.t.

Calculation:

document approval This drawing is based on the provided resources Architect Project Date. The general contractor client, architect, etc. are responsible for suppling updates to Cima as they occur. If there are drawing inaccuraces or questions concerning clarification on signage or signage requirements such as electrical & blocking please conflict. Lindsey Lupino - Sr. Project Manager Reproductivements.com

#### partial elevation

Photo Renderings Are Estimated & May Not Be Accurate. All Proportions, Dimensions And Mounting Details Must Be Verified Via Technical Survey And/Or Architectural Drawings

CENTER SIGN IN AVAILABLE AREA

Front Elevation - Proposed Rendering

- LL to engineer and build up parapet, height to match adjacent tenant, Old Navy.
- LL to engineer new storefront glass, height to match opening, 4'-0" min panel width, no upper mullions.
- LL to locate 8' tall storefront doors per tenant's final plans.
   LL to install walkway lighting, 6'-0" min O.C., with additional door light.
- LL to install HILTI evebolts in facade for temporary banners, see A40 for loc.
- LL to procure and install standing seam awnings, paint to match Pantone 285, 4'-0" proj.
- LL to provide curb cut within 30° of storefront entry.
- LL to provide unobstructed permanent access to sign mountable/electrical connection area.
- LL to provide electrical to center of all applicable sign mountable areas.

## LANDLORD NOTES

- Signage:
   Primary Sign: 48" internally illuminated channel letters w/ 14.5" tagline
   Rear Facade Signage: In the event LL is able to permit man favade signage. tenant will have the right to take an available space
- Temp Post and Panel: Construction sign placed near entrance Graphics: 1st surface-applied, branded, vinyl graphics to storefront windows.

#### Finishes by LL:

- Facade:
- 3° Dryvit 101 Super White 3° Dryvit to match SW 7524 Dhurne Beige 1° Dryvit FIBE-1010215 (to match PMS 285 C)
- Signage EIFS
- Comice EIFS: 1" wide Dryvit 152 Anthracite Coal
- Pilasters Brick to match shooping center standard