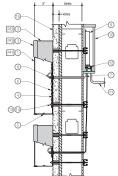

#### SIGN CONSTRUCTION

- 1. FACES: .177" Thick Acrylic
- RETURNS: 040" Aluminum Returns Stapled To Backs
- TRIM CAP: 1" Wide w/#8 x 1/2" Lg Pan Head Screws Painted To Match. Trim Cap Chem Bonded To Faces.
- 4. BACKS: 3MM Routed ACM Stapled To Returns. Seal w/ VOC Compliant White Latex
- 5. DRAIN HOLES: 1/4"Ø With Light Cover. (2) Per Letter,

#### **ELECTRICAL** (SIGN TO BE UL LISTED)

LEDS: Principal True White Qwik Mod 2 Modules

WIRE: Secondary Low Voltage Led Wire

PASS THRU: Paige Wallbuster Or Approved Equal.

- POWER SUPPLY: Principal 60 Watt 12VDC Class 2 Power Supply Inside Enclosure.
- 10. ENCLOSURE: Paige Box Or Approved Equal
- 11. PRIMARY: 1/2" Conduit To Disconnect Switch Secure To Wall w/Straps By Others
- 12. SERVICE SWITCH: Located On Side Of Enclosure

#### INSTALLATION HARDWARE

Threaded Rod Will Be Provided Standard (1ft Per Mounting Point). Pipe Spacers Provided Standard. All Other Hardware Is to Be Provided By Installer As Required.

13. RIV-NUTS: 1/4-20. Minimum (3) Per Individual Letter

14. HARDWARE: Minimum 1/4"Ø Non-corrosive Hardware. Minimum (3) Per Individual Letter. Anti-Crush Spacers As Req'd. Cut To Length In Field

#### **BUILDING & FASCIA CONDITIONS**

15. WALL SURFACE: Eifs Over Plywood On Metal Studs.

#### **CHANNEL LETTER INSTALLATION NOTES:**

1. Sufficient Primary Dedicated Circuit Within 5' Of Center Of Sign By Others.

- 2. Final Primary Hook-up By Sign Installer Where Allowed By Local Codes.
- 3. All Visible Wiring & Conduit To Be Run In Straight Lines & 90° Bends.
- 4. 15' WHIPS To Be Used For Sign Wiring.
- 5. Seal All Building Penetrations.
- 6. Mounting Hardware By Sign Installer Unless Otherwise Noted.