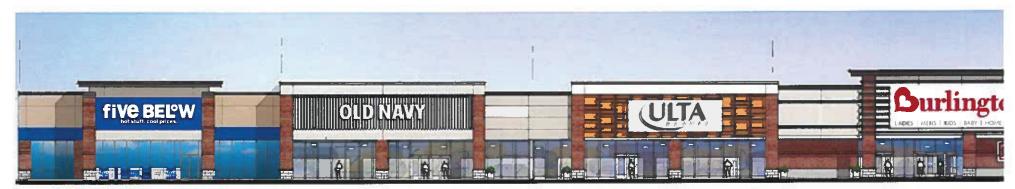

#### partial elevation

Photo Renderings Are Estimated & May Not Be Accurate. All Proportions, Dimensions And Mounting Details Must Be Verified Via Technical Survey And/Or Architectural Drawings

CENTER SIGN IN AVAILABLE AREA

Front Elevation - Proposed Rendering

- LL to engineer and build up parapet, height to match adjacent tenant, Old Navy.
- LL to engineer new storefront glass, height to match opening, 4'-0" min panel width, no upper mullions.
- LL to locate 8' tall storefront doors per tenant's final plans.
   LL to install walkway lighting, 6'-0" min O.C., with additional door light.
- LL to install HILTI evebolts in facade for temporary banners, see A40 for loc.
- LL to procure and install standing seam awnings, paint to match Pantone 285, 4'-0" proj.
- LL to provide curb cut within 30° of storefront entry.
- LL to provide unobstructed permanent access to sign mountable/electrical connection area.
- LL to provide electrical to center of all applicable sign mountable areas.

#### full elevation

Photo Renderings Are Estimated & May Not Be Accurate. All Proportions. Dimensions And Mounting Details Must Be Verified Via Technical Survey And/Or Architectural Drawings.

**Night Rendering** 