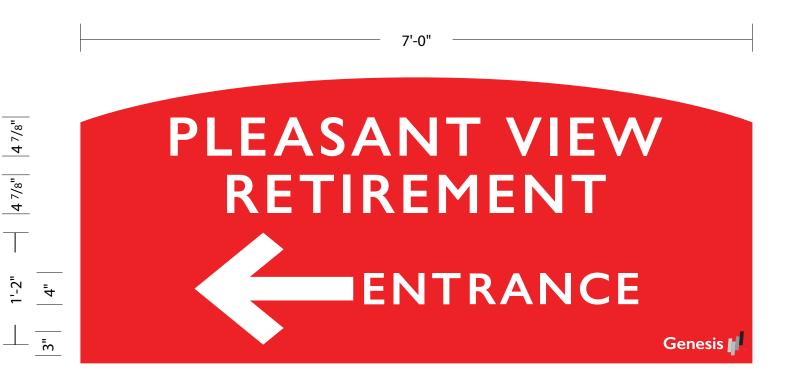

### JASON MOOREHEAD

LSG SALES REPRESENTATIVE

12.13.19

**GENESIS** 

CLIENT NAME

239 PLEASANT ST. CONCORD, NH
JOB LOCATION

**AS NOTED** 

SCALE DRAWN BY

## REVISIONS:

1.REVISE LAYOUT 12.16.19 JL 2. CHANGED AAROW 5.21.20 LS 4. CHANGED LAYOUT 07.07.20 LS 5. UPDATED LAYOUT 07.09.20 LS

PLEASANT VIEW CENTER **ENTRANCE** Genesis 🕍

Front View 1" = 1'-0"

ONE (1) ACM OVERLAY PANEL/ WITH APPLIED VINYL ON FACES/ MOUNT TO EXISTING SINGLE FACE SIGN

○ **BKGD** = RAL-3020 RED ALUCOBOND **LOGO** = DIGITAL PRINT VINYL TO MATCH PANTONE SPECS TM = PRINT CUT VINYL TO MATCH PANTONE COOL GRAY 7C **COPY** = 220-10 WHITE VINYL

3

Existing - NTS

THIS DRAWING IS THE PROPERTY OF LANDMARK SIGN GROUP, INC. IO REPRODUCTIONS OR EXHIBITIONS ARE PERMITTED WITHOUT THE EXPRESS WRITTEN CONSENT OF IN ASSESMENT OF UP TO \$2 500 00 WILL BE CHARGED