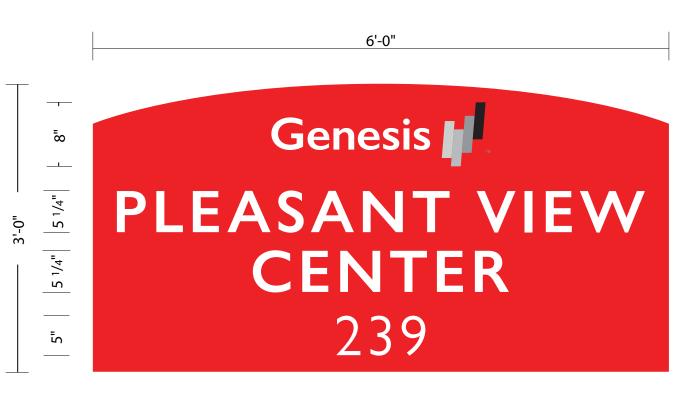

JM-25643-2

JASON MOOREHEAD

LSG SALES REPRESENTATIVE

11.06.19

**GENESIS** 

CLIENT NAME

239 PLEASANT ST.

CONCORD. NH

**AS NOTED** 

SCALE

DRAWN BY

REVISIONS: 1. UPDATED LAYOUT

07.07.20 LS 2. UPDATED LAYOUT 07.09.20 LS

○ **BKGD** = RAL-3020 RED ALUCOBOND **LOGO** = DIGITAL PRINT VINYL TO MATCH PANTONE SPECS **TM** = PRINT CUT VINYL TO MATCH PANTONE COOL GRAY 7C **COPY** = 220-10 WHITE VINYL **POLES** = BLACK

Genesis 🔰

PLEASANT VIEW CENTER

239 PLEASANT STREET

Existing - NTS

7424 Industrial Avenue Chesterton, IN 46304 phone 219.762.9577 219.762.4259 www.landmarksign.com

JM-25643-3

JASON MOOREHEAD

LSG SALES REPRESENTATIVE