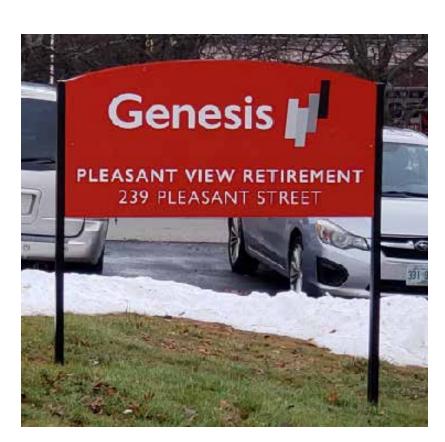

REVISIONS:

1. UPDATED LAYOUT 07.07.20 LS

2. UPDATED LAYOUT 07.09.20 LS

Genesis 🙀

PLEASANT VIEW

RETIREMENT

227

Front View 1" = 1'-0"

○ **BKGD** = RAL-3020 RED ALUCOBOND **LOGO** = DIGITAL PRINT VINYL TO MATCH PANTONE SPECS TM = PRINT CUT VINYL TO MATCH PANTONE COOL GRAY 7C **COPY** = 220-10 WHITE VINYL **POLES** = BLACK

Existing - NTS