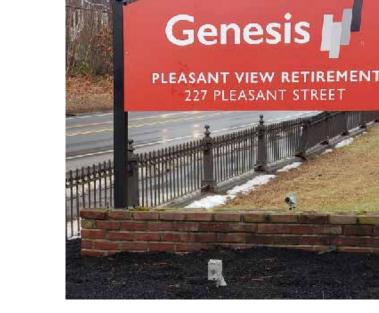

# **CITY OF CONCORD**

Code Administration

37 Green Street • Concord, New Hampshire 03301 • 225.8580 • Fax 225.8586

|                                                                                                                                                                                                                                                                                                                                                                                                                                                                                                                                                                                                                                                                                                      | APPLICATION TO ERECT A SIGN                                             |                   |                 |              | Permit #                  |                |                                            |                           |  |
|------------------------------------------------------------------------------------------------------------------------------------------------------------------------------------------------------------------------------------------------------------------------------------------------------------------------------------------------------------------------------------------------------------------------------------------------------------------------------------------------------------------------------------------------------------------------------------------------------------------------------------------------------------------------------------------------------|-------------------------------------------------------------------------|-------------------|-----------------|--------------|---------------------------|----------------|--------------------------------------------|---------------------------|--|
| 1)                                                                                                                                                                                                                                                                                                                                                                                                                                                                                                                                                                                                                                                                                                   | Address where sig                                                       | gn is to be erect | ed:             | 227          | PLEASA                    | NT ST          | -<br>-                                     |                           |  |
| 2)                                                                                                                                                                                                                                                                                                                                                                                                                                                                                                                                                                                                                                                                                                   |                                                                         |                   | Mess            | age as sh    | own on sign               |                |                                            | -                         |  |
|                                                                                                                                                                                                                                                                                                                                                                                                                                                                                                                                                                                                                                                                                                      | GIENESIS                                                                |                   |                 |              |                           |                |                                            |                           |  |
|                                                                                                                                                                                                                                                                                                                                                                                                                                                                                                                                                                                                                                                                                                      | PLEASANT View Refirement                                                |                   |                 |              |                           |                |                                            |                           |  |
| 227 PLEASANT STREET                                                                                                                                                                                                                                                                                                                                                                                                                                                                                                                                                                                                                                                                                  |                                                                         |                   |                 |              |                           |                |                                            |                           |  |
| 3)                                                                                                                                                                                                                                                                                                                                                                                                                                                                                                                                                                                                                                                                                                   |                                                                         | Property Owne     | er Information  | Sign         | nstaller Info             | <u>rmation</u> | Sign Own                                   | er Information            |  |
|                                                                                                                                                                                                                                                                                                                                                                                                                                                                                                                                                                                                                                                                                                      | Name >                                                                  | Genesis           |                 | LANDA        | HARK SI                   | 42             | Same A                                     | 3 Presentes               |  |
|                                                                                                                                                                                                                                                                                                                                                                                                                                                                                                                                                                                                                                                                                                      | Address >                                                               | 101 EAST S        | MIE ST          | 74247        | idustein                  | ME             |                                            |                           |  |
|                                                                                                                                                                                                                                                                                                                                                                                                                                                                                                                                                                                                                                                                                                      | City/State/ Zip >                                                       | Kennetts          |                 | Chesren      | ron, IN                   | 46304          |                                            |                           |  |
|                                                                                                                                                                                                                                                                                                                                                                                                                                                                                                                                                                                                                                                                                                      | Phone(s) >                                                              |                   | 19348           |              | 2-9577                    |                |                                            |                           |  |
|                                                                                                                                                                                                                                                                                                                                                                                                                                                                                                                                                                                                                                                                                                      | E-mail >                                                                |                   |                 | JASON        | Deadma                    | ARICS PW. COL  | ^                                          |                           |  |
|                                                                                                                                                                                                                                                                                                                                                                                                                                                                                                                                                                                                                                                                                                      |                                                                         |                   |                 |              |                           |                |                                            |                           |  |
| 4)                                                                                                                                                                                                                                                                                                                                                                                                                                                                                                                                                                                                                                                                                                   | Property Informat                                                       | ion:              | Zone            | 27           | 5 Feet<br>Building Fronto |                | 800                                        | FEET !                    |  |
|                                                                                                                                                                                                                                                                                                                                                                                                                                                                                                                                                                                                                                                                                                      |                                                                         |                   |                 |              |                           | _              |                                            | rontage                   |  |
| 5)                                                                                                                                                                                                                                                                                                                                                                                                                                                                                                                                                                                                                                                                                                   |                                                                         |                   | □N <sub>0</sub> |              | elocation                 |                | ent (OUTRE                                 | ay Panel)                 |  |
|                                                                                                                                                                                                                                                                                                                                                                                                                                                                                                                                                                                                                                                                                                      | Type of Sign:   Type of Sign:   Monument                                |                   |                 |              |                           |                |                                            |                           |  |
| □Wall □Projecting □Window □Awning □Roof □Marquee □Marker                                                                                                                                                                                                                                                                                                                                                                                                                                                                                                                                                                                                                                             |                                                                         |                   |                 |              |                           |                |                                            |                           |  |
| 5)                                                                                                                                                                                                                                                                                                                                                                                                                                                                                                                                                                                                                                                                                                   | Materials to be us                                                      | sed:              | Alum            | noun         |                           |                |                                            |                           |  |
| 6)                                                                                                                                                                                                                                                                                                                                                                                                                                                                                                                                                                                                                                                                                                   | How & to what is                                                        |                   |                 | CISTING      | 7                         | 3-pports       |                                            |                           |  |
| /)                                                                                                                                                                                                                                                                                                                                                                                                                                                                                                                                                                                                                                                                                                   | Dimensions of sign                                                      | 11)Sign           |                 | nath         | 1 x 3                     | eight -        | equals                                     | 18 sf                     |  |
| 0.1                                                                                                                                                                                                                                                                                                                                                                                                                                                                                                                                                                                                                                                                                                  |                                                                         |                   | -               | igiri        | Пе                        | agni -         |                                            | Total                     |  |
| 8)                                                                                                                                                                                                                                                                                                                                                                                                                                                                                                                                                                                                                                                                                                   | Height Overall:                                                         | Ground to bo      | ttom of sign    | 3            | - ft                      | Ground to t    | op of sign                                 | <u>f</u> t                |  |
| 9)                                                                                                                                                                                                                                                                                                                                                                                                                                                                                                                                                                                                                                                                                                   | Illumination:                                                           | None              | □ External      | ☐ Internal   | Interno                   |                | l signs are <u>NOT</u><br>/ Residential Zo | permitted in CVP,<br>ones |  |
| 10)                                                                                                                                                                                                                                                                                                                                                                                                                                                                                                                                                                                                                                                                                                  | Does sign project                                                       | over public prop  | perty or sidewa | lkŝ          | <b>≱</b> No               | □ Yes* > *     |                                            | ft in                     |  |
| 11)                                                                                                                                                                                                                                                                                                                                                                                                                                                                                                                                                                                                                                                                                                  |                                                                         | How far back is I | eading edge o   | of sign from | n any curb f              | ace?           | 8 FE                                       | er                        |  |
| IOTE: Any applicant for a permit to locate a projecting sign over a public right-of-way, in accordance with this Ordinance, shall file with the Code Administrator, a certificate of insurance ademnifying the City of Concord against any form of liability in a minimum amount as specified by the Finance Director. No permit shall be issued prior to the receipt of said certificate and the permit shall be valid only so long as the certificate remains in effect. The policy shall provide for advance notification to the Code Administrator in the event of cancellation. If the olicy should lapse or be cancelled, the applicant shall remove the sign immediately. (Article 28-6-11.a) |                                                                         |                   |                 |              |                           |                |                                            |                           |  |
| 12)                                                                                                                                                                                                                                                                                                                                                                                                                                                                                                                                                                                                                                                                                                  | Does the sign req                                                       | uire Design Revie | ew.ś            | □ *Yes       | ₩No                       | Historic Dist  | rict Review?                               | □ Yes ☑ No                |  |
| *Design review is <b>required</b> per Article 28-6-9.f, if any of the following apply:                                                                                                                                                                                                                                                                                                                                                                                                                                                                                                                                                                                                               |                                                                         |                   |                 |              |                           |                |                                            |                           |  |
|                                                                                                                                                                                                                                                                                                                                                                                                                                                                                                                                                                                                                                                                                                      | 1. The sign is to be located in a Performance (P) District              |                   |                 |              |                           |                |                                            |                           |  |
|                                                                                                                                                                                                                                                                                                                                                                                                                                                                                                                                                                                                                                                                                                      | II. The Development requires Major Site Plan Review, Article 28-9-4.d.1 |                   |                 |              |                           |                |                                            |                           |  |
| III. The sign area is greater than the maximum in Column 1 of Table 28-6-9.a                                                                                                                                                                                                                                                                                                                                                                                                                                                                                                                                                                                                                         |                                                                         |                   |                 |              |                           |                |                                            |                           |  |

JASON MOOREHEAD

LSG SALES REPRESENTATIVE

11.06.19

**GENESIS** 

CLIENT NAME

239 PLEASANT ST. CONCORD, NH
JOB LOCATION

DRAWN BY

**AS NOTED** SCALE

REVISIONS:

1. UPDATED LAYOUT 07.07.20 LS

2. UPDATED LAYOUT 07.09.20 LS

Genesis 🙀

PLEASANT VIEW

RETIREMENT

227

Front View 1" = 1'-0"