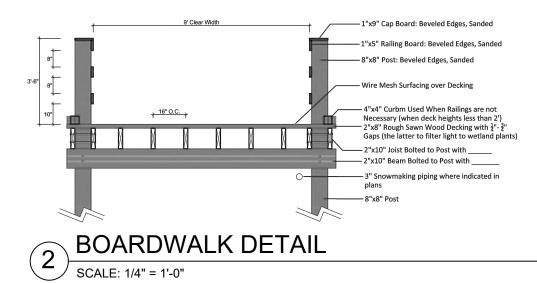

## PLANTING DETAILS

SCALE: AS NOTED

NEX-2021385.00

3 INTERPRETIVE SIGN
SCALE: 3/4" = 1'-0"

PARK ENTRANCE SIGN

- Replace railing with nominal 4"x4" curb when height is less than 2'.
   All non-metal components to be white cedar, black locust or
- structural recycled plastic

  3. Railing structures should be built to withstand a minimum loading of

  :

   concentrated load of 200 lb/ft in any direction
   horizontal uniform load of 50 lb/ft applied in any direction on any structure
- structure

  4. Submit shop drawings for approval prior to any fabrication.

  5. All edges to be rounded, deburred, smooth and free of sharp protrusions.

OWNER:
CITY OF CONCORD
41 GREEN ST.
CONCORD, NH 03301

DESIGN TEAM: