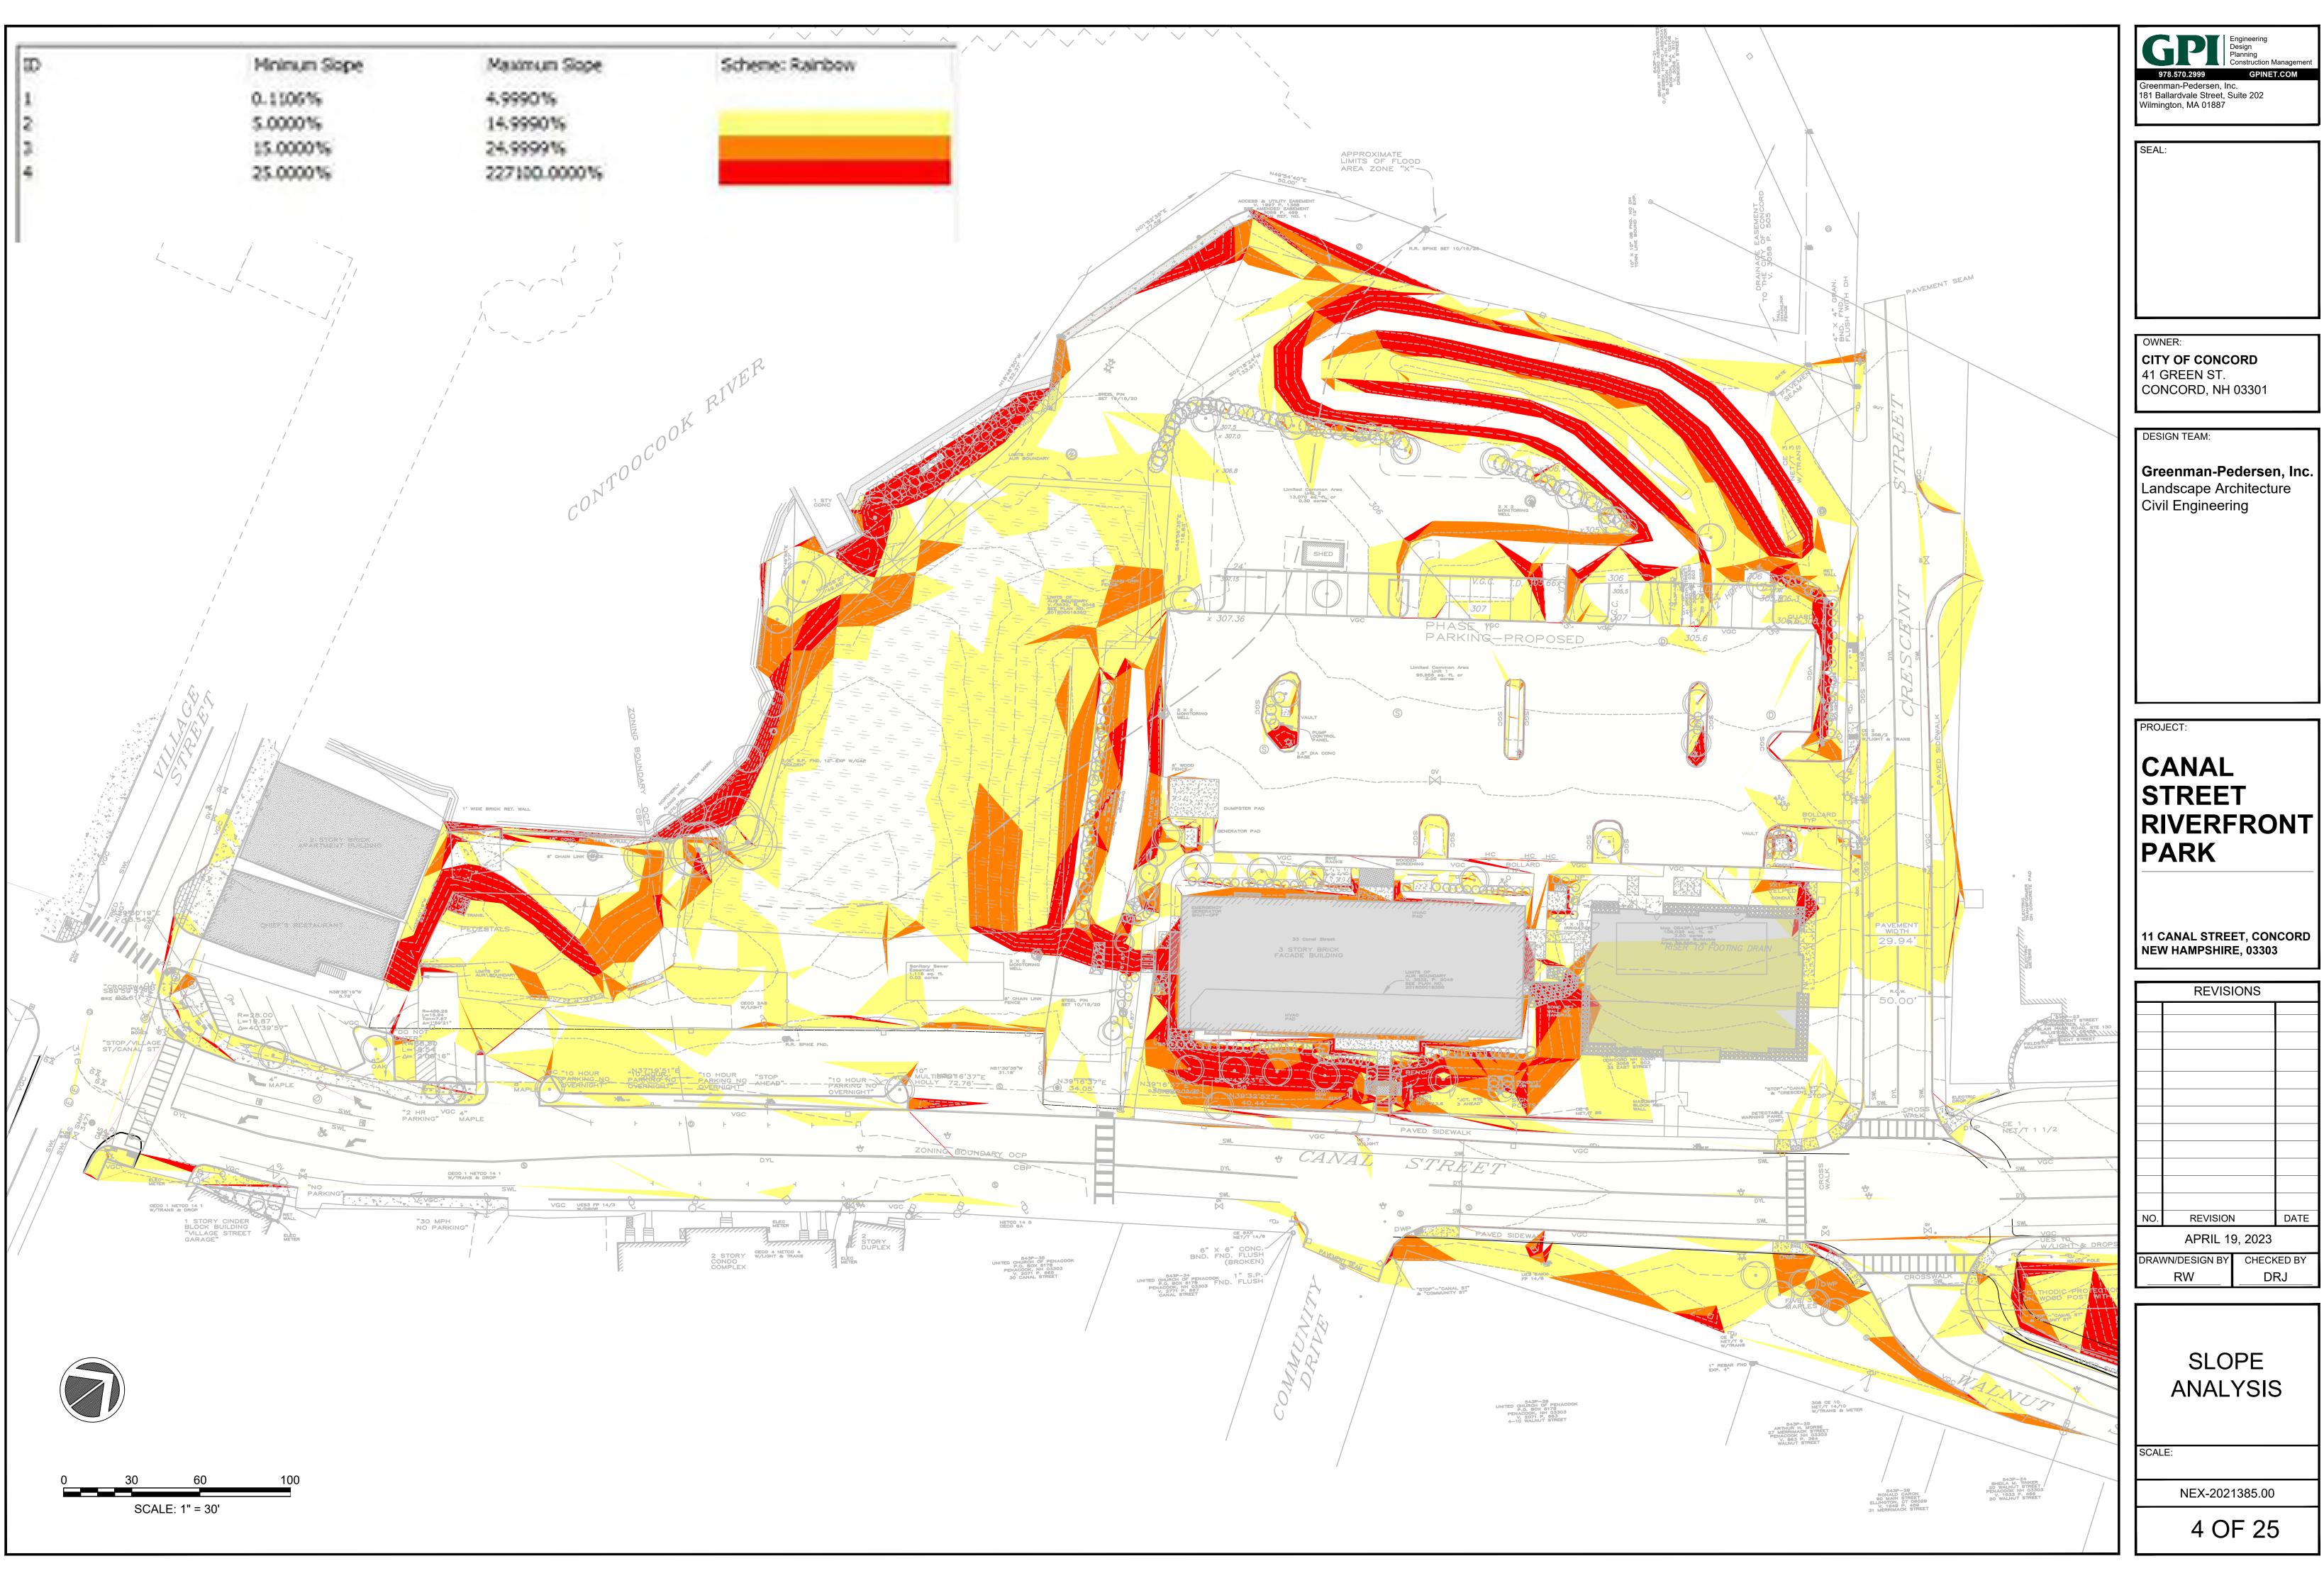

## CANAL STREET RIVERFRONT PARK

11 CANAL STREET, CONCORD NEW HAMPSHIRE, 03303

|                            | REVISIONS              |         |
|----------------------------|------------------------|---------|
|                            |                        |         |
|                            |                        |         |
|                            |                        |         |
|                            |                        |         |
|                            |                        |         |
|                            |                        |         |
|                            |                        |         |
|                            |                        |         |
|                            |                        |         |
|                            |                        |         |
|                            |                        |         |
| 1                          | REV. FOR PB SUBMISSION | 4/19/23 |
| NO.                        | REVISION               | DATE    |
|                            | MARCH 29, 2023         |         |
| DDAMM/DESIGN BY CHECKED BY |                        |         |

DRAWN/DESIGN BY CHECKED BY
RW DRJ

VISUAL ANALYSIS

SCALE

NEX-2021385.00

Greenman-Pedersen, Inc.