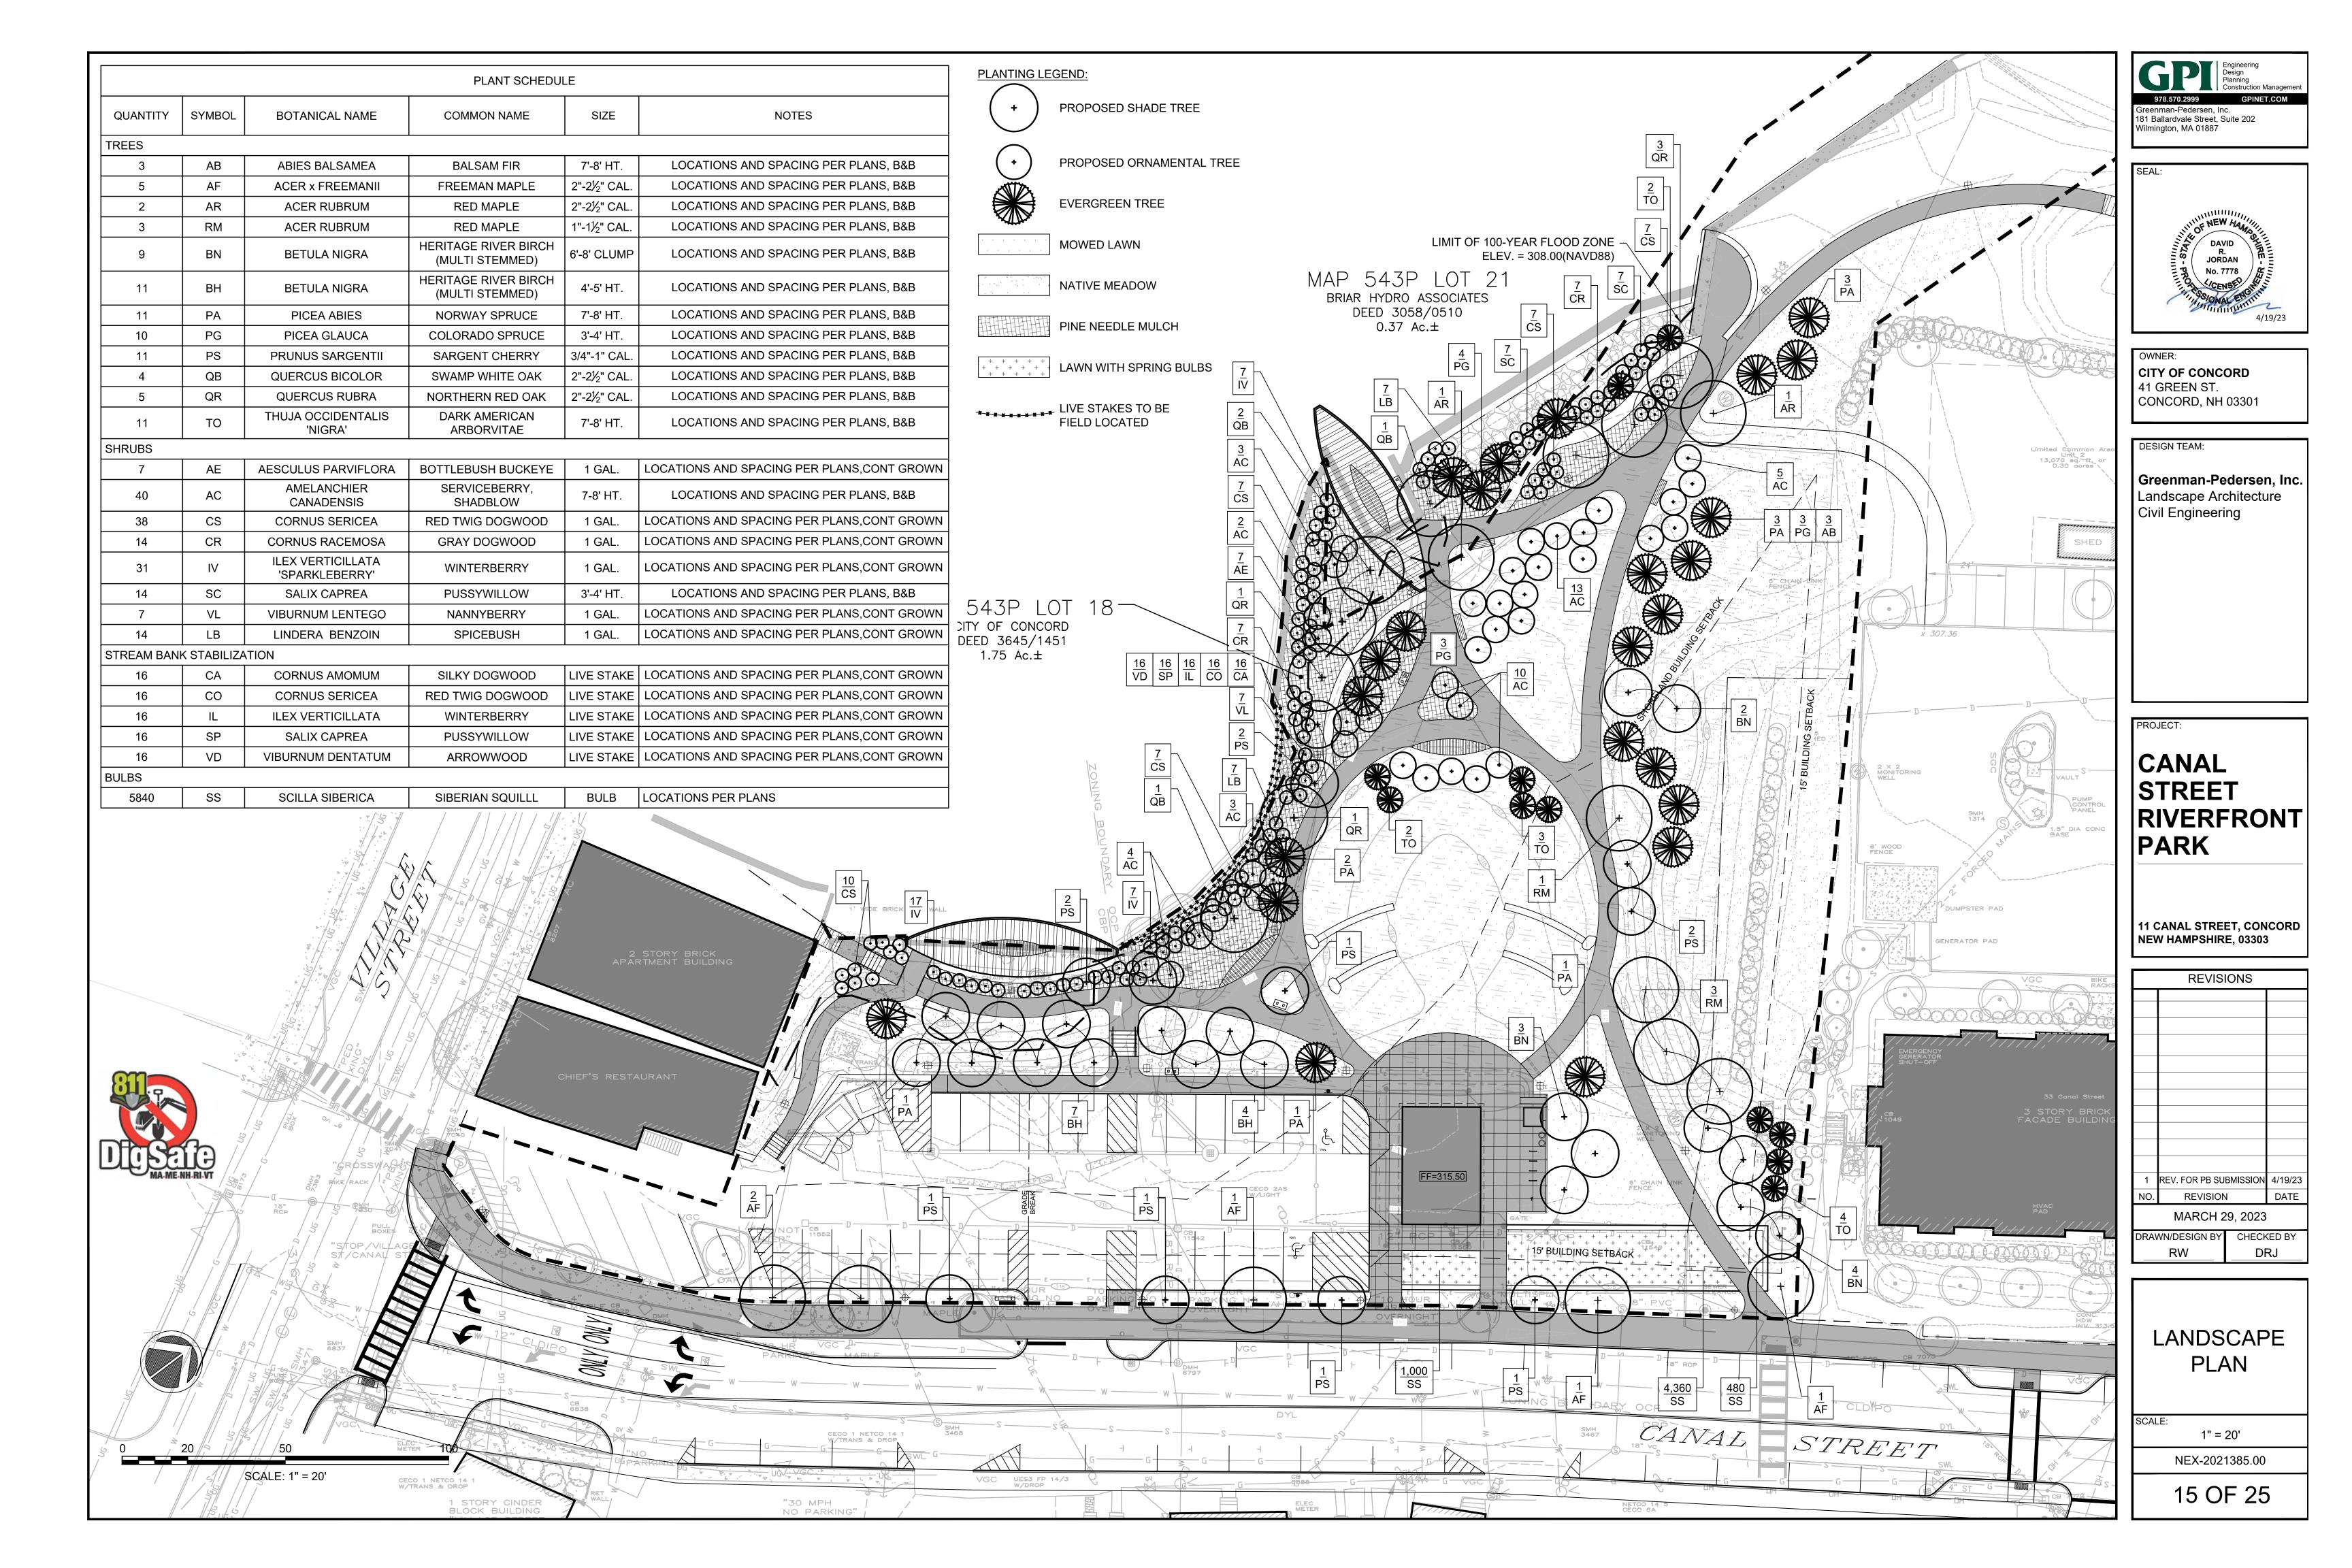

## CANAL STREET RIVERFRONT PARK

11 CANAL STREET, CONCORD NEW HAMPSHIRE, 03303

| REVISIONS |                |          |         |
|-----------|----------------|----------|---------|
|           |                |          |         |
|           |                |          |         |
|           |                |          |         |
|           |                |          |         |
|           |                |          |         |
|           |                |          |         |
|           |                |          |         |
|           |                |          |         |
|           |                |          |         |
|           |                |          |         |
|           |                |          |         |
| 1         | REV. FOR PB SU | BMISSION | 4/19/23 |
| NO.       | REVISION       | 1        | DATE    |
|           | MARCH 2        | 9, 2023  |         |
| DRA       | WN/DESIGN BY   | CHEC     | (ED BY  |
|           | DW             | ו ח      | וכ      |

| TITLE SHEET |
|-------------|
| AND INDEX   |

SCALE:

NEX-2021385.00

SEAL

OWNER:
CITY OF CONCORD
41 GREEN ST.
CONCORD, NH 03301

DESIGN TEAM:

Greenman-Pedersen, Inc. Landscape Architecture Civil Engineering