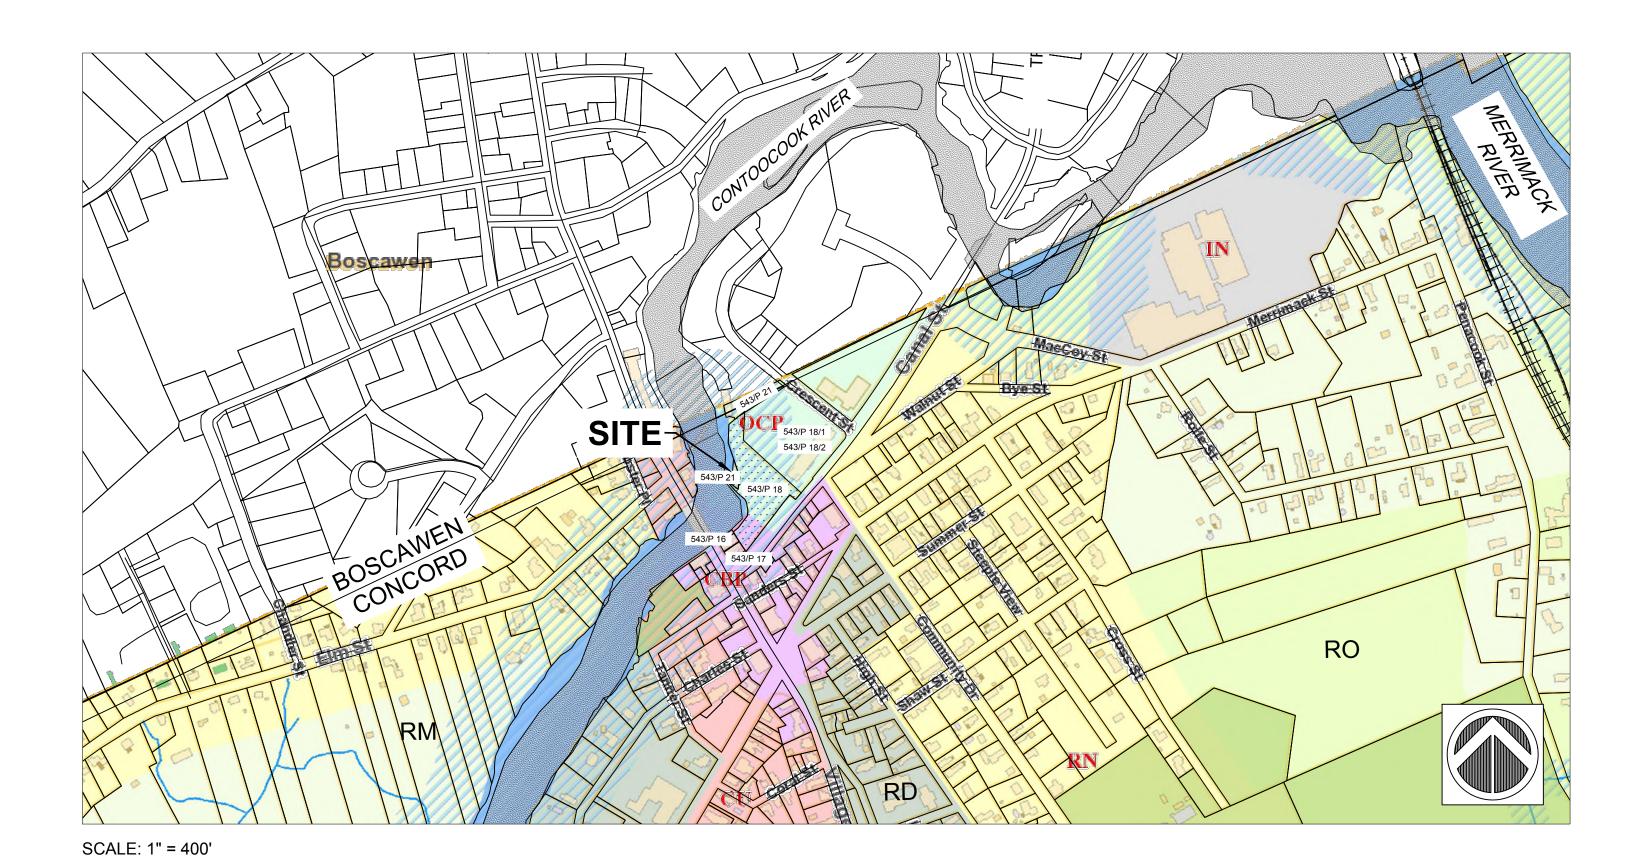

# SITE DEVELOPMENT PLANS FOR CANAL STREET RIVERFRONT PARK CONCORD, NH



PREPARED FOR:
City of Concord, New Hampshire

|             | INDEX                                                              |
|-------------|--------------------------------------------------------------------|
| HEET<br>NO. | DESCRIPTION                                                        |
| 1           | TITLE SHEET AND INDEX                                              |
| 2           | PROJECT AREA FUNDING PHASING                                       |
| 3           | RIVER ELEVATION ANALYSIS                                           |
| 4           | SLOPE ANALYSIS                                                     |
| 5           | TOPOGRAPHY ANALYSIS                                                |
| 6           | VISUAL ANALYSIS