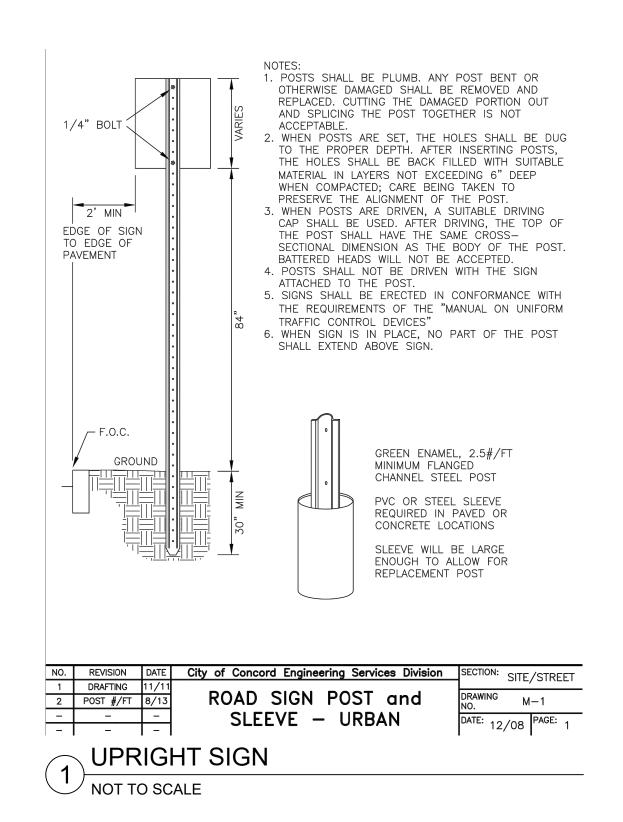

VISIONS      |      |        |
|------|----------------|------|--------|
|      |                |      |        |
|      |                |      |        |
|      |                |      |        |
|      |                |      |        |
|      |                |      |        |
|      |                |      |        |
|      |                |      |        |
|      |                |      |        |
|      |                |      |        |
|      |                |      |        |
|      |                |      |        |
|      |                |      |        |
| NO.  | REVISION       | 1    | DATE   |
|      | APRIL 19, 2023 |      |        |
| DRAV | VN/DESIGN BY   | CHEC | (ED BY |
|      | RW             | DI   | ₹J     |

## PLANTING DETAILS

SCALE: AS NOTED

NEX-2021385.00





3 INTERPRETIVE SIGN
SCALE: 3/4" = 1'-0"

PARK ENTRANCE SIGN





- Replace railing with nominal 4"x4" curb when height is less than 2'.
   All non-metal components to be white cedar, black locust or
- structural recycled plastic

  3. Railing structures should be built to withstand a minimum loading of

  :

   concentrated load of 200 lb/ft in any direction
   horizontal uniform load of 50 lb/ft applied in any direction on any structure
- structure

  4. Submit shop drawings for approval prior to any fabrication.

  5. All edges to be rounded, deburred, smooth and free of sharp protrusions.







OWNER:
CITY OF CONCORD
41 GREEN ST.
CONCORD, NH 03301

DESIGN TEAM:

Greenman-Pedersen, Inc.
Landscape Architecture
Civil Engineering

PROJECT:

## CANAL STREET RIVERFRONT PARK

11 CANAL STR