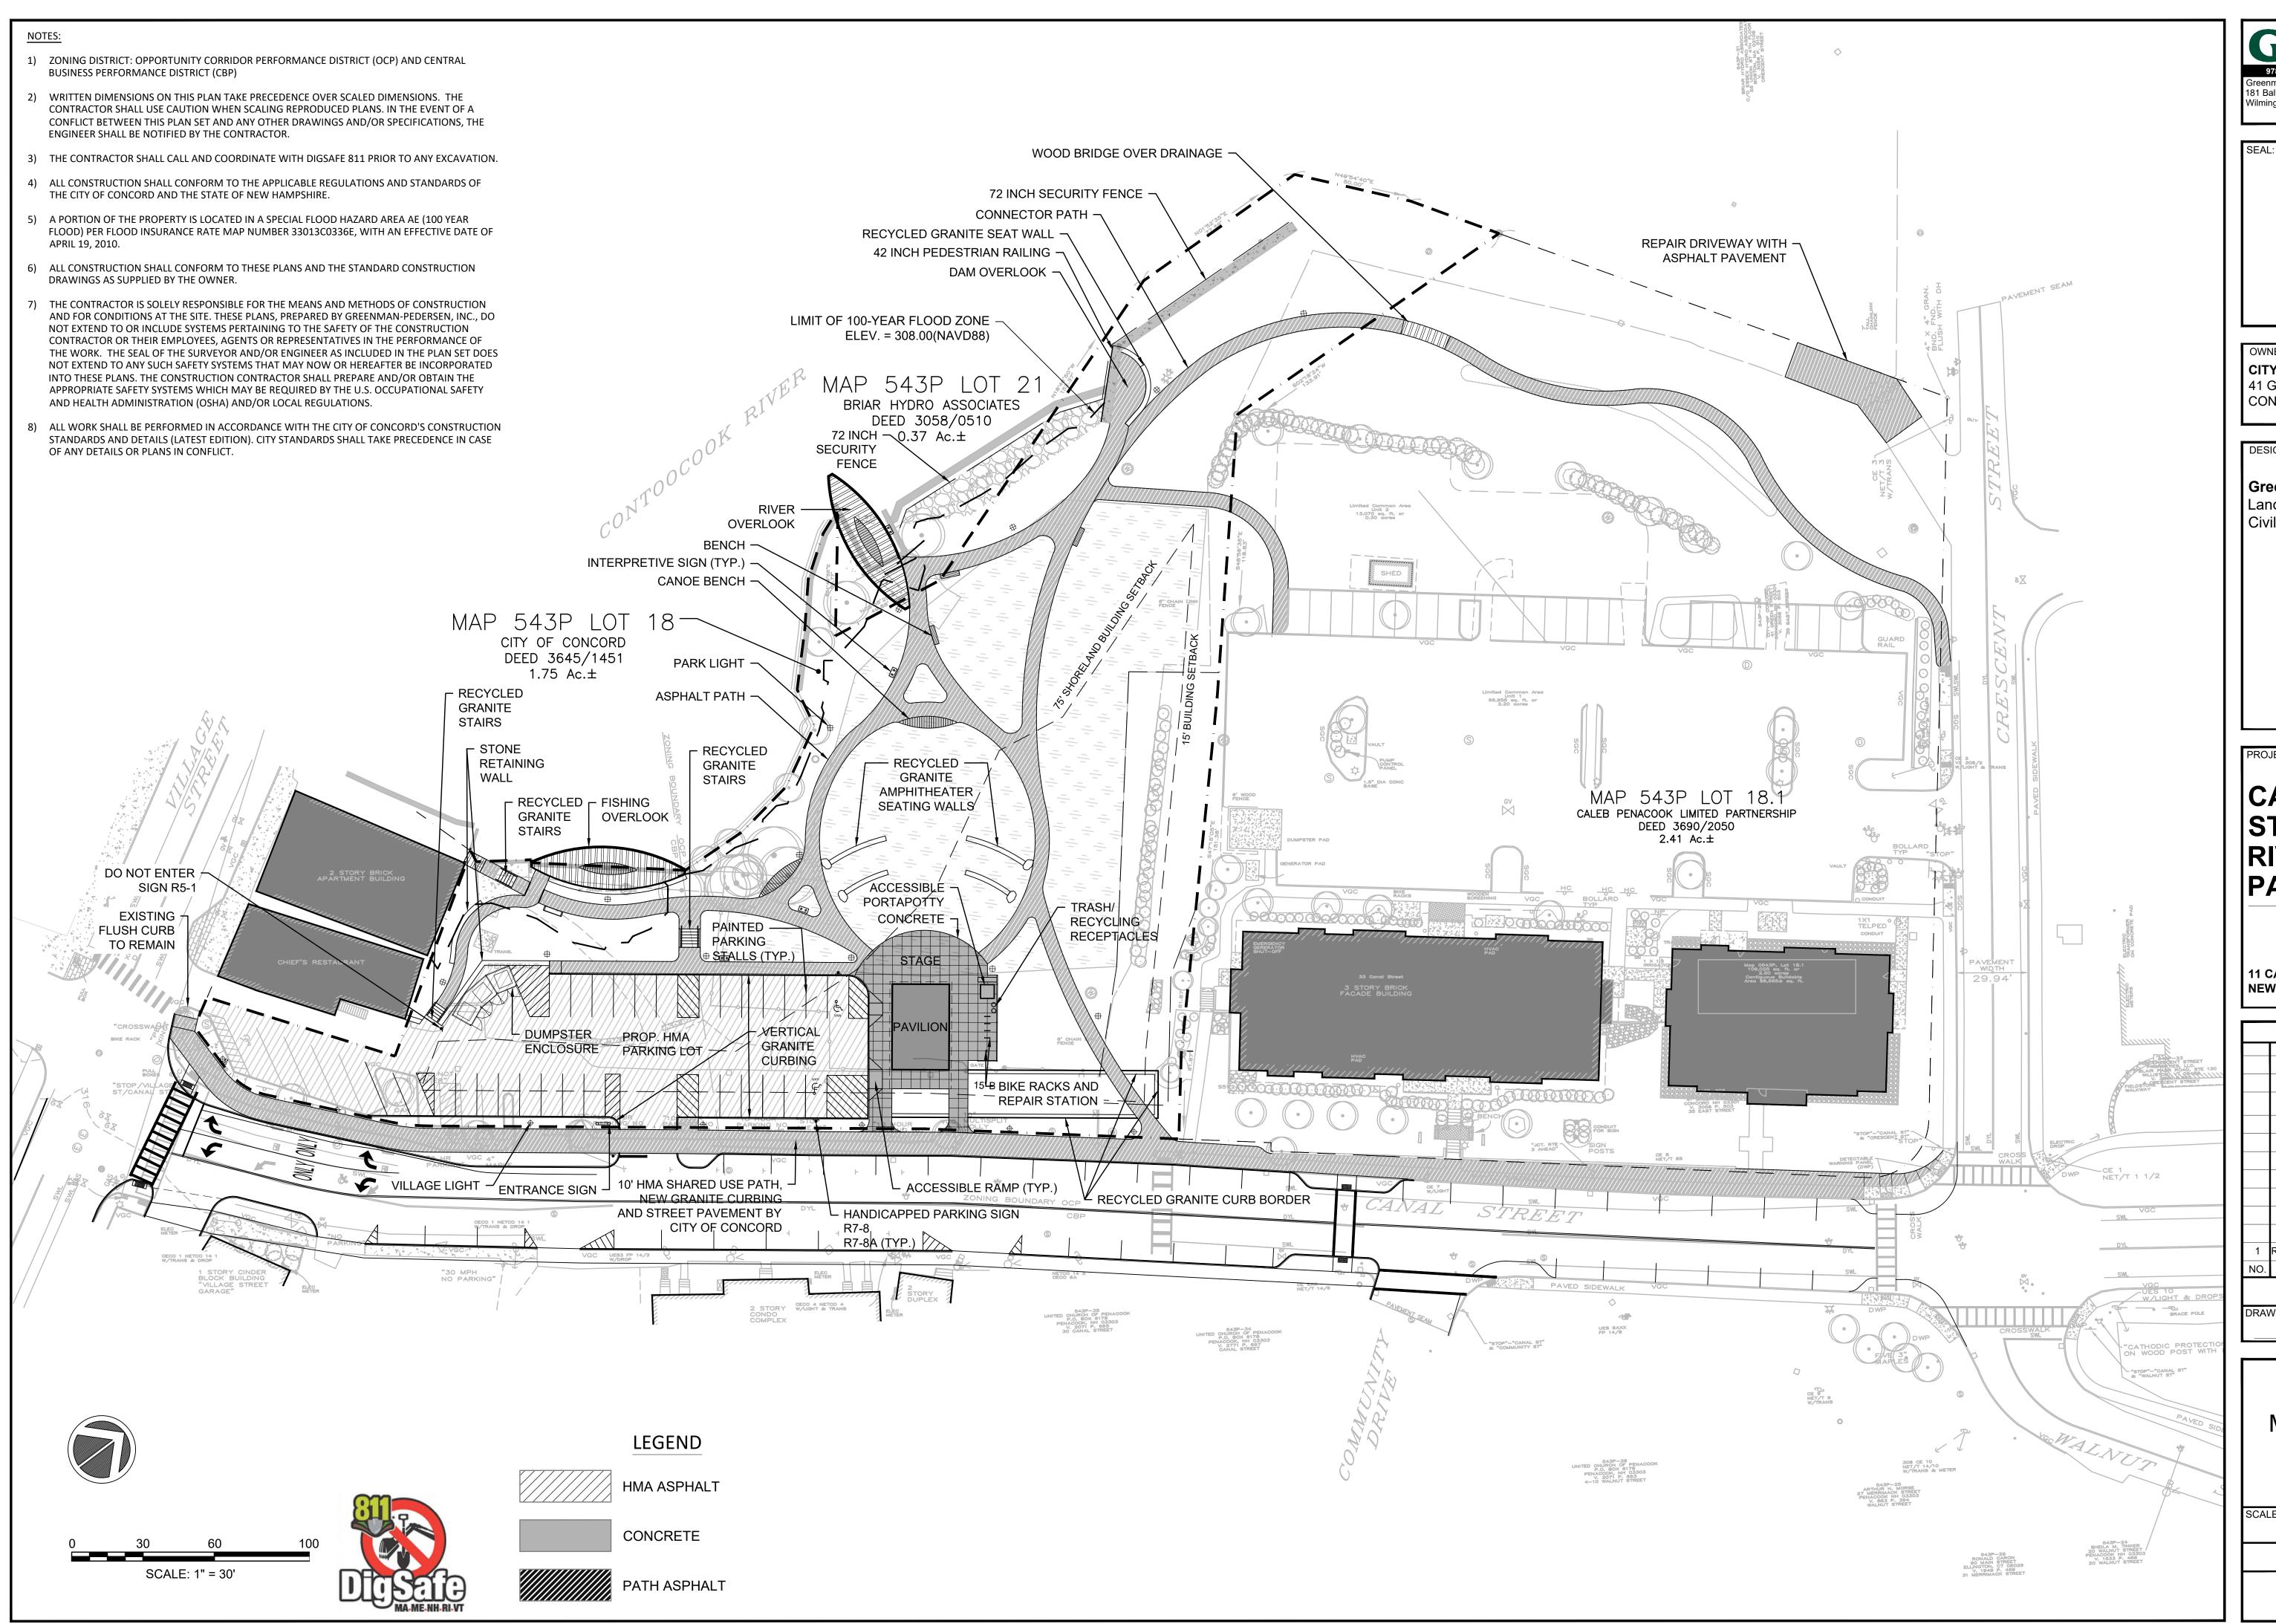

## CANAL STREET RIVERFRONT PARK

11 CANAL STREET, CONCORD NEW HAMPSHIRE, 03303

| REVISIONS |                |          |         |
|-----------|----------------|----------|---------|
|           |                |          |         |
|           |                |          |         |
|           |                |          |         |
|           |                |          |         |
|           |                |          |         |
|           |                |          |         |
|           |                |          |         |
|           |                |          |         |
|           |                |          |         |
|           |                |          |         |
|           |                |          |         |
| 1         | REV. FOR PB SU | BMISSION | 4/19/23 |
| NO.       | REVISION       | 1        | DATE    |
|           | MARCH 2        | 9, 2023  |         |
| DRA       | WN/DESIGN BY   | CHEC     | (ED BY  |
|           | DW             | ו ח      | וכ      |

## CANAL STREET RIVERFRONT PARK

11 CANAL STREET, CONCORD NEW HAMPSHIRE, 03303

|                            | REVISIONS              |         |
|----------------------------|------------------------|---------|
|                            |                        |         |
|                            |                        |         |
|                            |                        |         |
|                            |                        |         |
|                            |                        |         |
|                            |                        |         |
|                            |                        |         |
|                            |                        |         |
|                            |                        |         |
|                            |                        |         |
|                            |                        |         |
| 1                          | REV. FOR PB SUBMISSION | 4/19/23 |
| NO.                        | REVISION               | DATE    |
|                            | MARCH 29, 2023         |         |
| DDAMM/DESIGN BY CHECKED BY |                        |         |

## CANAL RIVERFRONT PARK

11 CANAL STREET, CONCORD **NEW HAMPSHIRE, 03303** 

1" = 30' NEX-2021385.00

|                | REVISIONS             |          |              |
|----------------|-----------------------|----------|--------------|
|                |                       |          |              |
|                |                       |          |              |
|                |                       |          |              |
|                |                       |          |              |
|                |                       |          |              |
|                |                       |          |              |
|                |                       |          |              |
|                |                       |          |              |
|                |                       |          |              |
|                |                       |          |              |
|                |                       |          |              |
| 1              | REV. FOR PB SU        | BMISSION | 4/19/23      |
| NO.            | REVISION              | 1        | DATE         |
| MARCH 29, 2023 |                       |          |              |
| DRAV           | DRAWN/DESIGN BY CHECK |          | (ED BY       |
|                | RW                    | DI       | <del>-</del> |

## CANAL STREET RIVERFRONT PARK

11 CANAL STREET, CONCORD NEW HAMPSHIRE, 03303

|      | REVISIONS      |      |        |
|------|----------------|------|--------|
|      |                |      |        |
|      |                |      |        |
|      |                |      |        |
|      |                |      |        |
|      |                |      |        |
|      |                |      |        |
|      |                |      |        |
|      |                |      |        |
|      |                |      |        |
|      |                |      |        |
|      |                |      |        |
|      |                |      |        |
| NO.  | REVISION       | 1    | DATE   |
|      | APRIL 19, 2023 |      |        |
| DRAV | VN/DESIGN BY   | CHEC | (ED BY |
|      | RW             | DI   | ₹J     |

## CANAL STREET RIVERFRONT PARK

11 CANAL STREET, CONCORD NEW HAMPSHIRE, 03303

| REVISIONS                  |             |  |      |
|----------------------------|-------------|--|------|
|                            |             |  |      |
|                            |             |  |      |
|                            |             |  |      |
|                            |             |  |      |
|                            |             |  |      |
|                            |             |  |      |
|                            |             |  |      |
|                            |             |  |      |
|                            |             |  |      |
|                            |             |  |      |
|                            |             |  |      |
|                            |             |  |      |
| NO.                        | REVISION DA |  | DATE |
| APRIL 19, 2023             |             |  |      |
| DRAWN/DESIGN BY CHECKED BY |             |  |      |
| RW DRJ                     |             |  |      |

## CANAL STREET RIVERFRONT PARK

11 CANAL STREET, CONCORD NEW HAMPSHIRE, 03303

AS NOTED

NEX-2021385.00