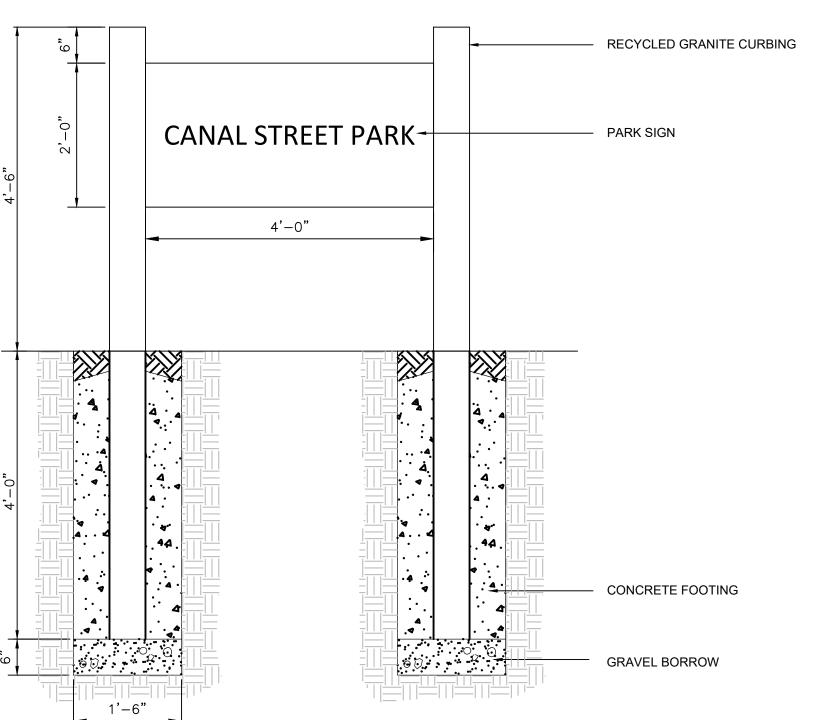

## PLANTING DETAILS

SCALE: AS NOTED

NEX-2021385.00

3 INTERPRETIVE SIGN
SCALE: 3/4" = 1'-0"

PARK ENTRANCE SIGN

- Replace railing with nominal 4"x4" curb when height is less than 2'.
   All non-metal components to be white cedar, black locust or
- structural recycled plastic