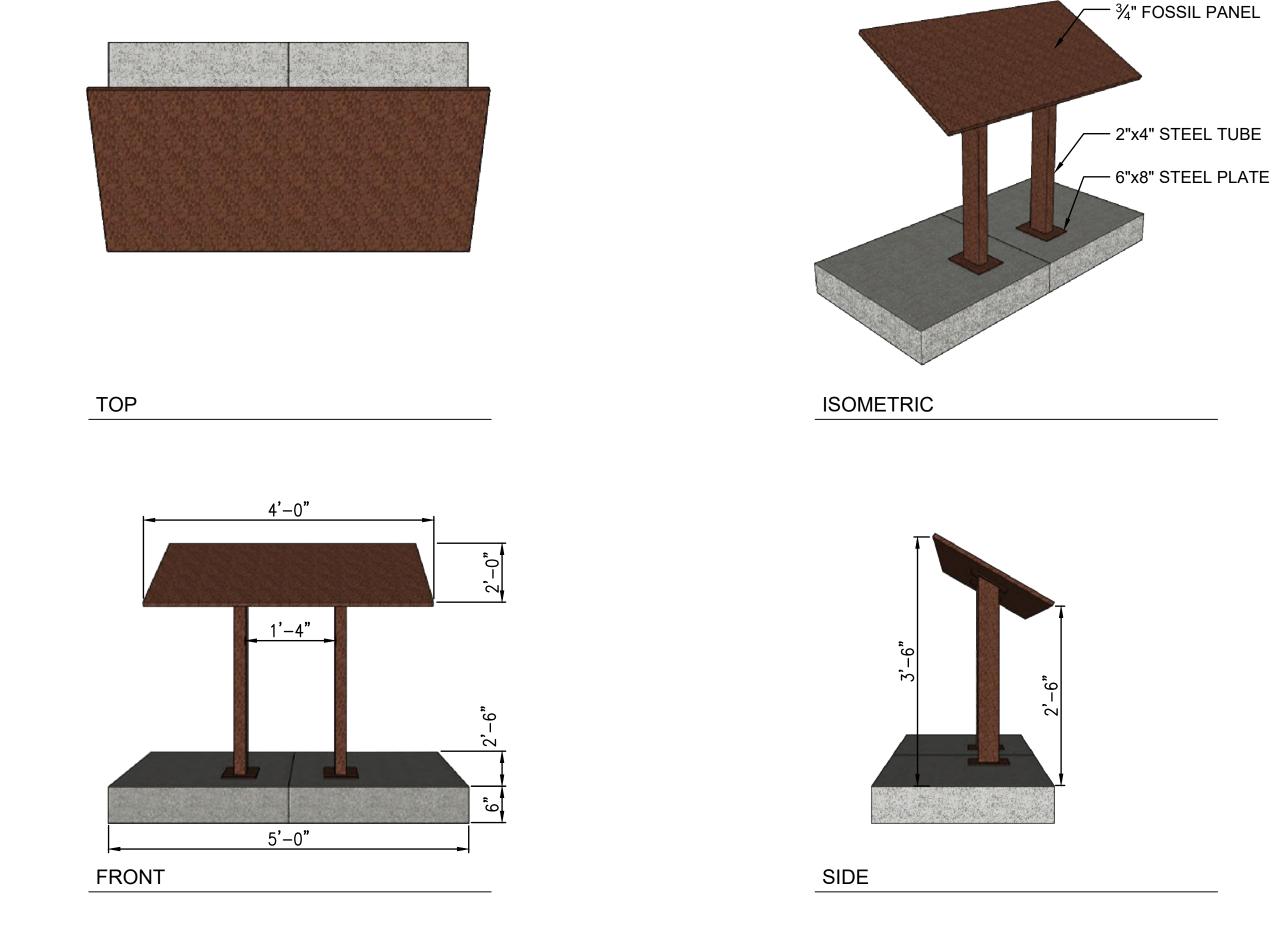

## PLANTING DETAILS

SCALE: AS NOTED

NEX-2021385.00

3 INTERPRETIVE SIGN
SCALE: 3/4" = 1'-0"

PARK ENTRANCE SIGN

- Replace railing with nominal 4"x4" curb when height is less than 2'.
   All non-metal components to be white cedar, black locust or
- structural recycled plastic