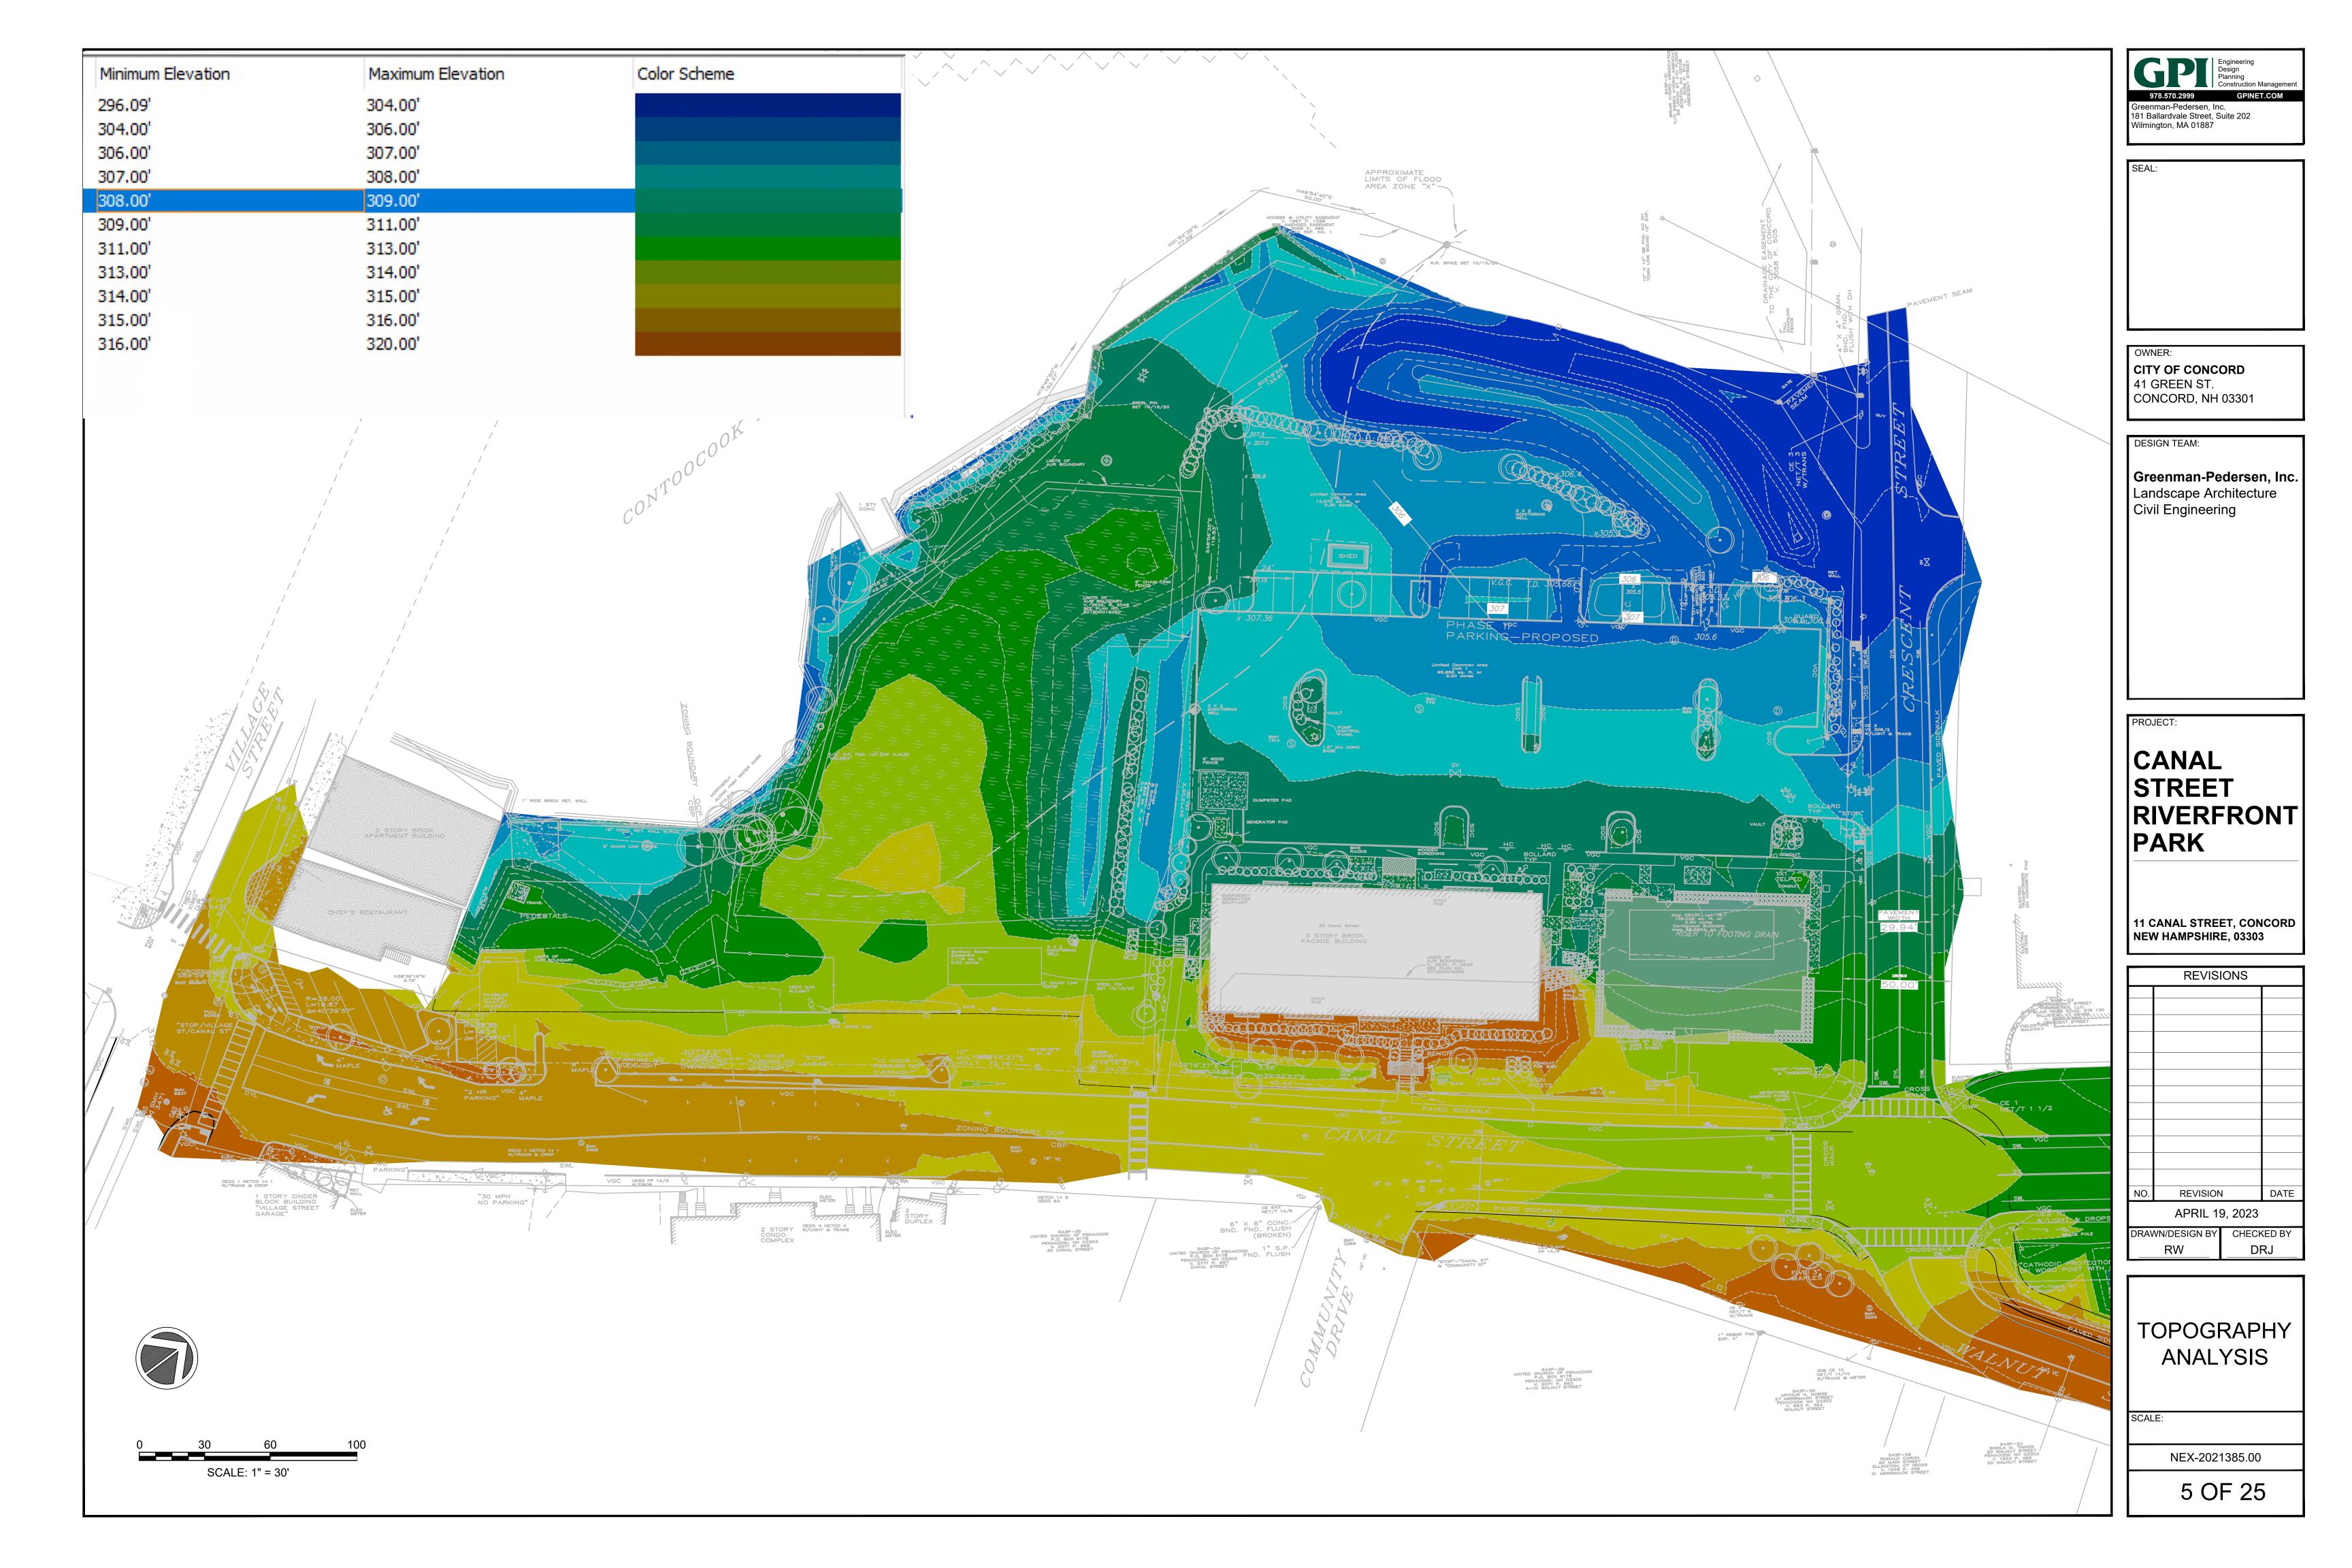

|                |          |         |
|           |                |          |         |
|           |                |          |         |
|           |                |          |         |
|           |                |          |         |
|           |                |          |         |
|           |                |          |         |
|           |                |          |         |
|           |                |          |         |
| 1         | REV. FOR PB SU | BMISSION | 4/19/23 |
| NO.       | REVISION       | 1        | DATE    |
|           | MARCH 2        | 9, 2023  |         |
| DRA       | WN/DESIGN BY   | CHEC     | (ED BY  |
|           | DW             | ו ח      | וכ      |

| TITLE SHEET |
|-------------|
| AND INDEX   |

SCALE:

NEX-2021385.00













SEAL

OWNER:
CITY OF CONCORD
41 GREEN ST.
CONCORD, NH 03301

DESIGN TEAM:

Greenman-Pedersen, Inc. Landscape Architecture Civil Engineering

PROJECT:

## CANAL STREET RIVERFRONT PARK

11 CANAL STREET, CONCORD NEW HAMPSHIRE, 03303

|                            | REVISIONS              |         |
|----------------------------|------------------------|---------|
|                            |                        |         |
|                            |                        |         |
|                            |                        |         |
|                            |                        |         |
|                            |                        |         |
|                            |                        |         |
|                            |