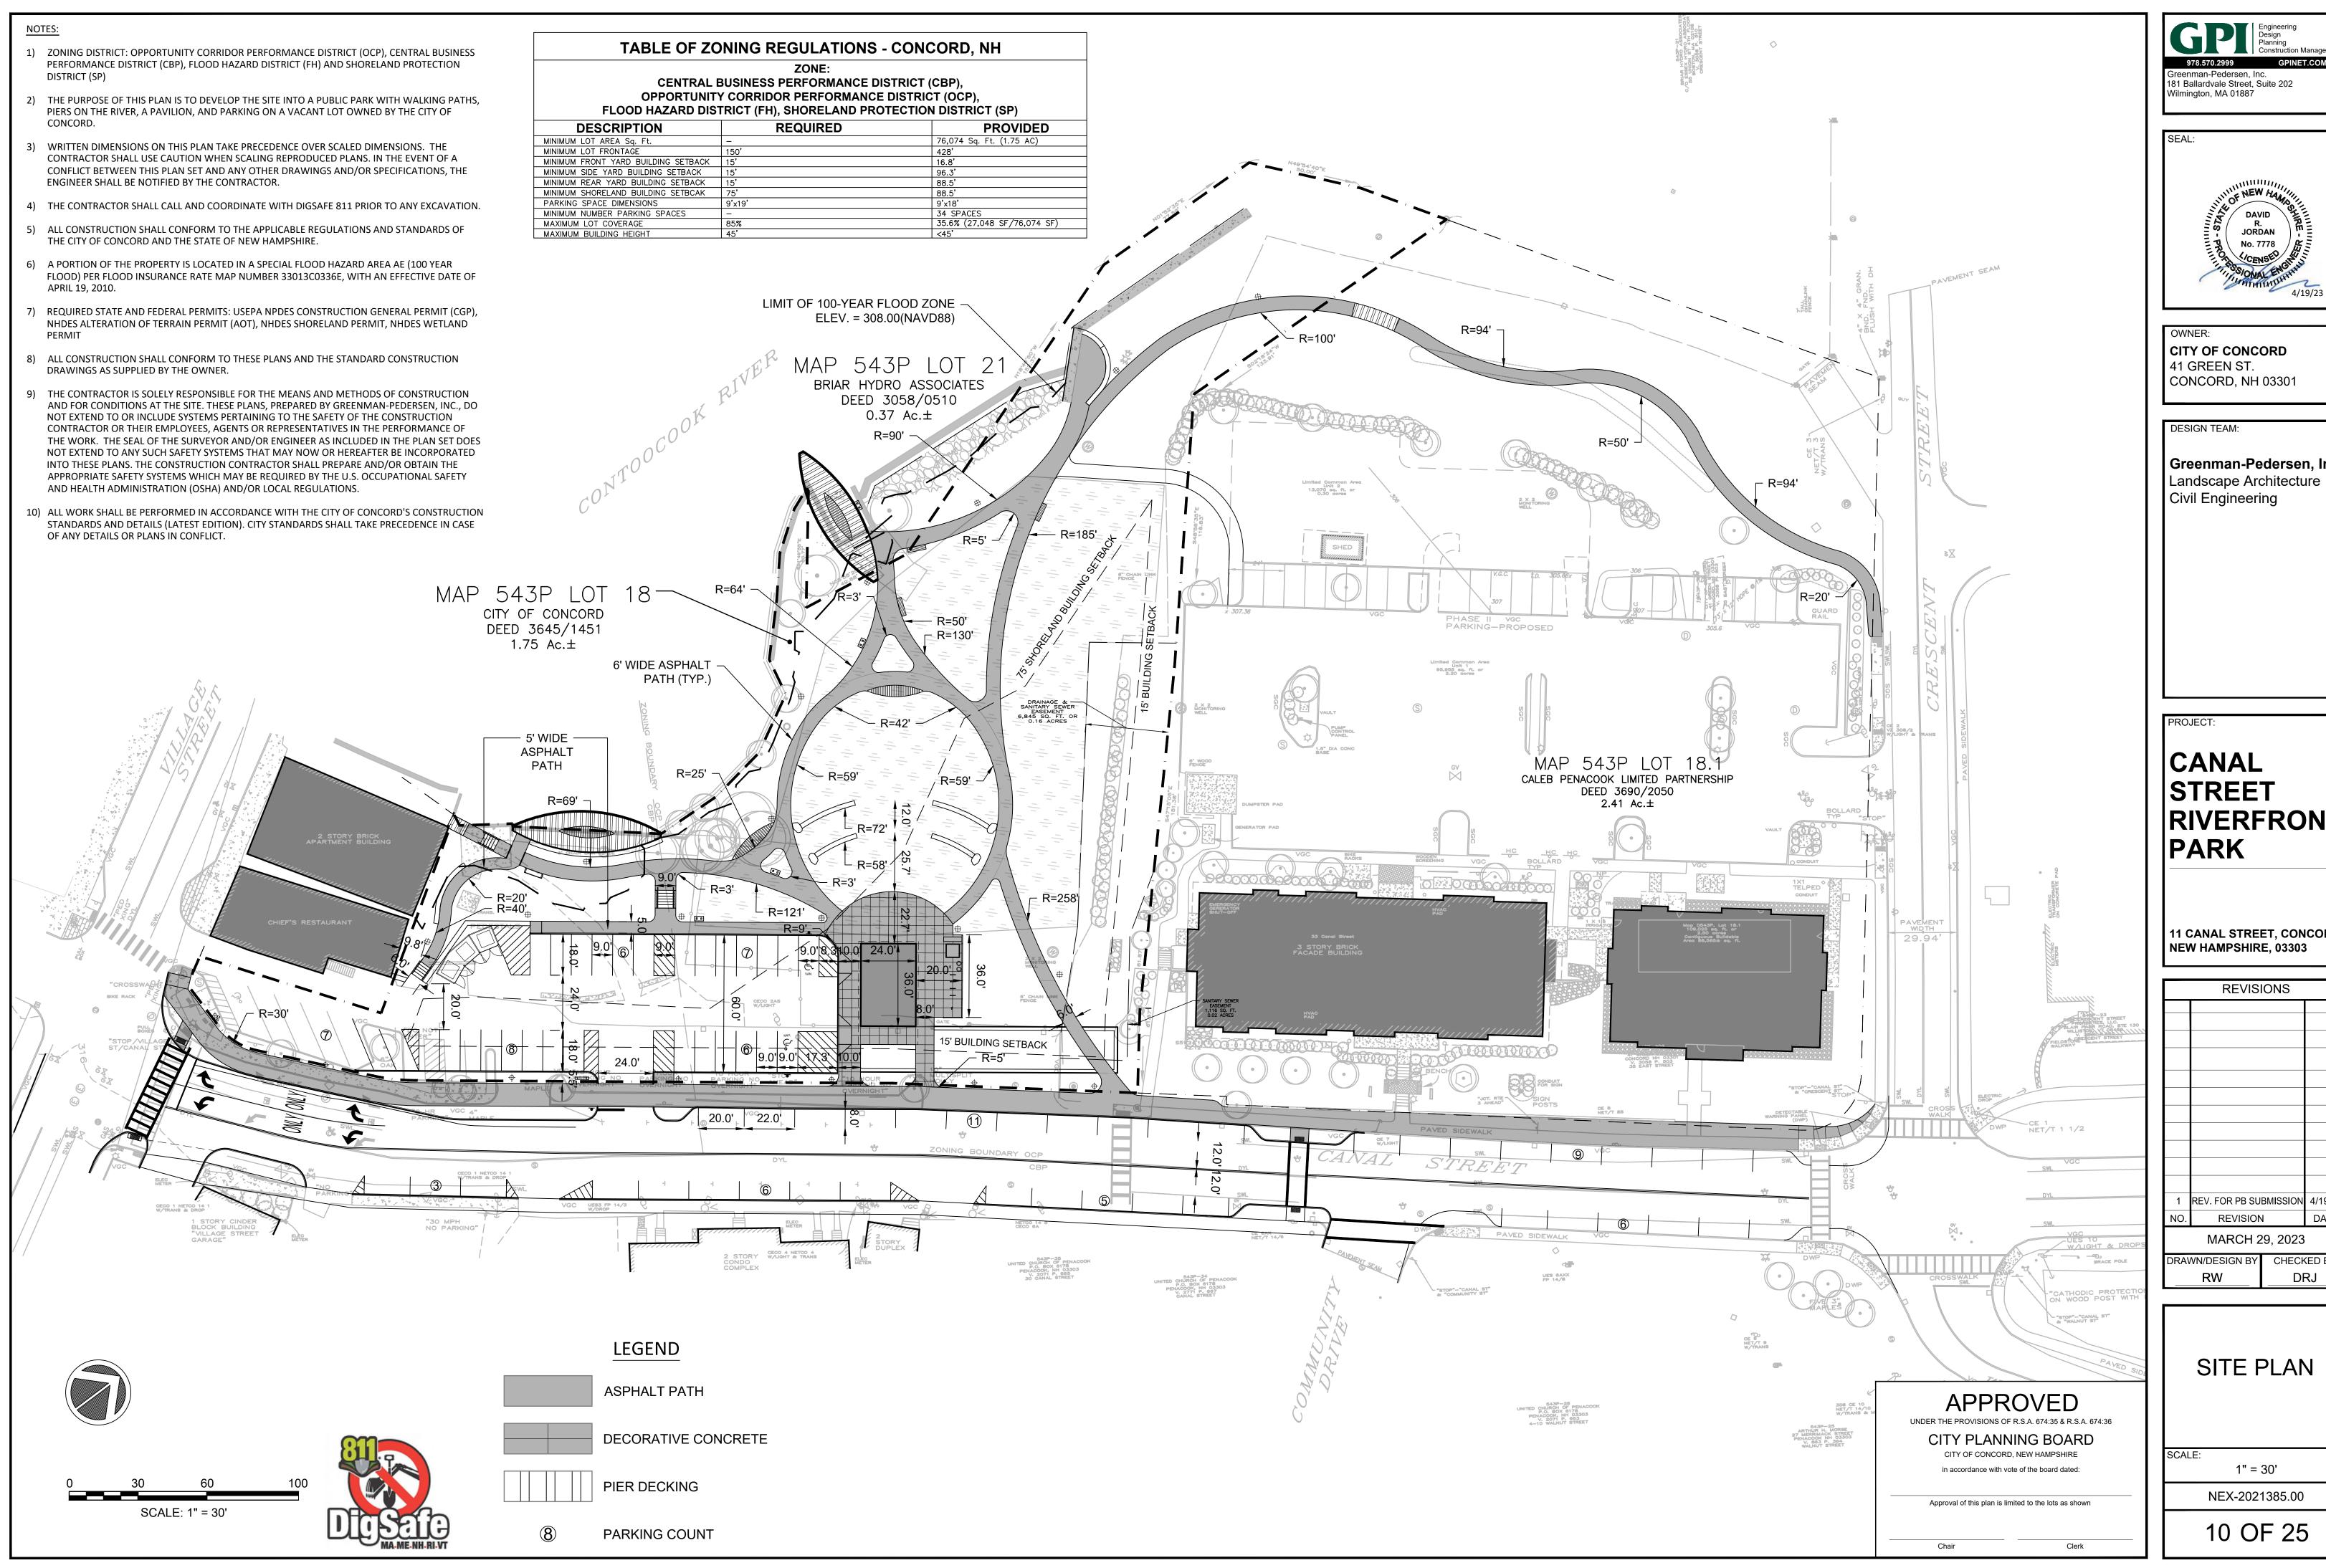

## CANAL STREET RIVERFRONT PARK

11 CANAL STREET, CONCORD NEW HAMPSHIRE, 03303

|                            | REVISIONS              |         |
|----------------------------|------------------------|---------|
|                            |                        |         |
|                            |                        |         |
|                            |                        |         |
|                            |                        |         |
|                            |                        |         |
|                            |                        |         |
|                            |                        |         |
|                            |                        |         |
|                            |                        |         |
|                            |                        |         |
|                            |                        |         |
| 1                          | REV. FOR PB SUBMISSION | 4/19/23 |
| NO.                        | REVISION               | DATE    |
|                            | MARCH 29, 2023         |         |
| DDAMM/DESIGN BY CHECKED BY |                        |         |

## CANAL RIVERFRONT PARK

11 CANAL STREET, CONCORD **NEW HAMPSHIRE, 03303** 

1" = 30' NEX-2021385.00

|                | REVISIONS             |          |              |
|----------------|-----------------------|----------|--------------|
|                |                       |          |              |
|                |                       |          |              |
|                |                       |          |              |
|                |                       |          |              |
|                |                       |          |              |
|                |                       |          |              |
|                |                       |          |              |
|                |                       |          |              |
|                |                       |          |              |
|                |                       |          |              |
|                |                       |          |              |
| 1              | REV. FOR PB SU        | BMISSION | 4/19/23      |
| NO.            | REVISION              | 1        | DATE         |
| MARCH 29, 2023 |                       |          |              |
| DRAV           | DRAWN/DESIGN BY CHECK |          | (ED BY       |
|                | RW                    | DI       | <del>-</del> |