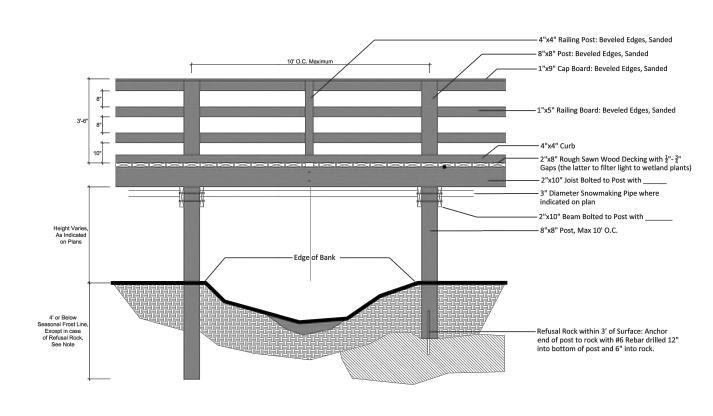

## PLANTING DETAILS

SCALE: AS NOTED

NEX-2021385.00

3 INTERPRETIVE SIGN
SCALE: 3/4" = 1'-0"

PARK ENTRANCE SIGN

- Replace railing with nominal 4"x4" curb when height is less than 2'.
   All non-metal components to be white cedar, black locust or
- structural recycled plastic

  3. Railing structures should be built to withstand a minimum loading of

  :

   concentrated load of 200 lb/ft in any direction
   horizontal uniform load of 50 lb/ft applied in any direction on any structure
- structure

  4. Submit shop drawings for approval prior to any fabrication.

  5. All edges to be rounded, deburred, smooth and free of sharp protrusions.

OWNER:
CITY OF CONCORD
41 GREEN ST.
CONCORD, NH 03301

DESIGN TEAM: