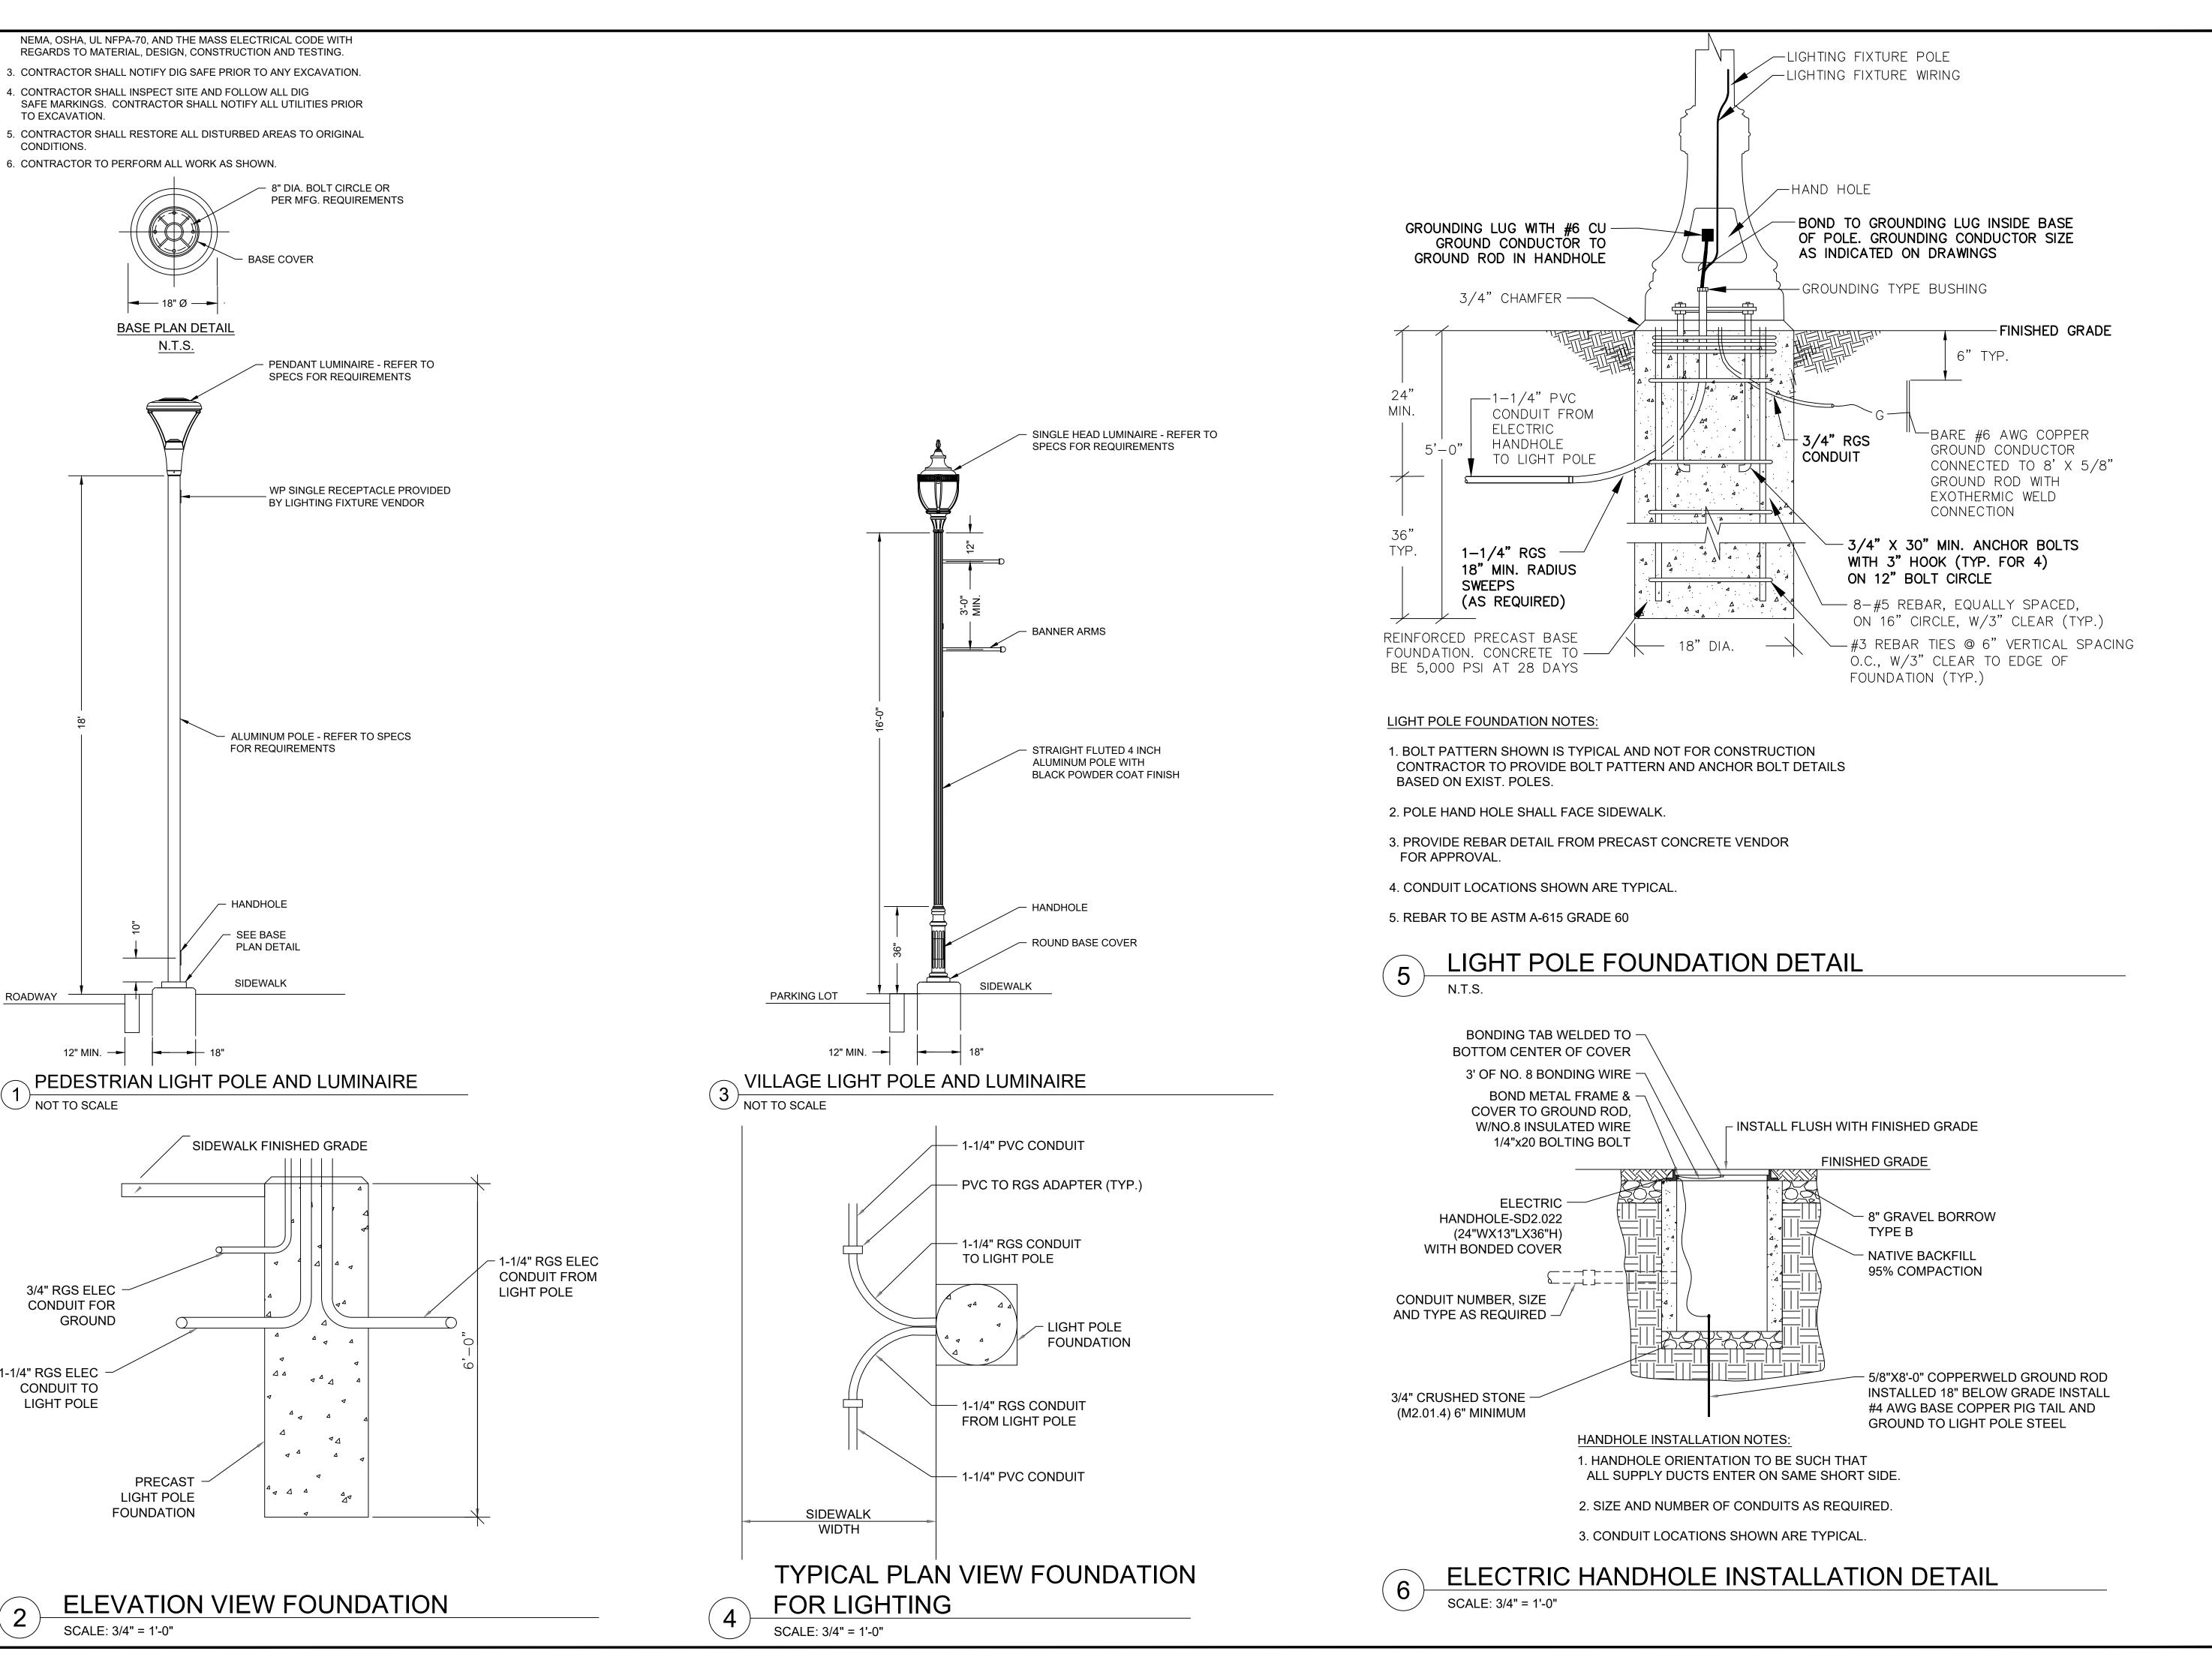

|             |  |      |
|                            |             |  |      |
|                            |             |  |      |
|                            |             |  |      |
| NO.                        | REVISION DA |  | DATE |
| APRIL 19, 2023             |             |  |      |
| DRAWN/DESIGN BY CHECKED BY |             |  |      |
| RW DRJ                     |             |  |      |

SITE DETAILS

AS NOTED

18 OF 25

NEX-2021385.00



Greenman-Pedersen, Inc. 181 Ballardvale Street, Suite 202 Wilmington, MA 01887



CITY OF CONCORD CONCORD, NH 03301

Greenman-Pedersen, Inc. Landscape Architecture

## CANAL STREET RIVERFRONT

11 CANAL STREET, CONCORD

**REVISIONS** DATE REVISION APRIL 19, 2023 DRAWN/DESIGN BY CHECKED BY DRJ

> SITE **DETAILS**

AS NOTED



Engineering
Design
Planning
Construction Managem
978.570.2999
GPINET.COM
Greenman-Pedersen, Inc.
181 Ballardvale Street, Suite 202
Wilmington, MA 01887

SEAL:

OWNER:
CITY OF CONCORD
41 GREEN ST.
CONCORD, NH 03301

DESIGN TEAM:

Greenman-Pedersen, Inc. Landscape Architecture Civil Engineering

PROJECT:

## CANAL STREET RIVERFRONT PARK

11 CANAL STREET, CONCORD NEW HAMPSHIRE, 03303





AS NOTED

NEX-2021385.00