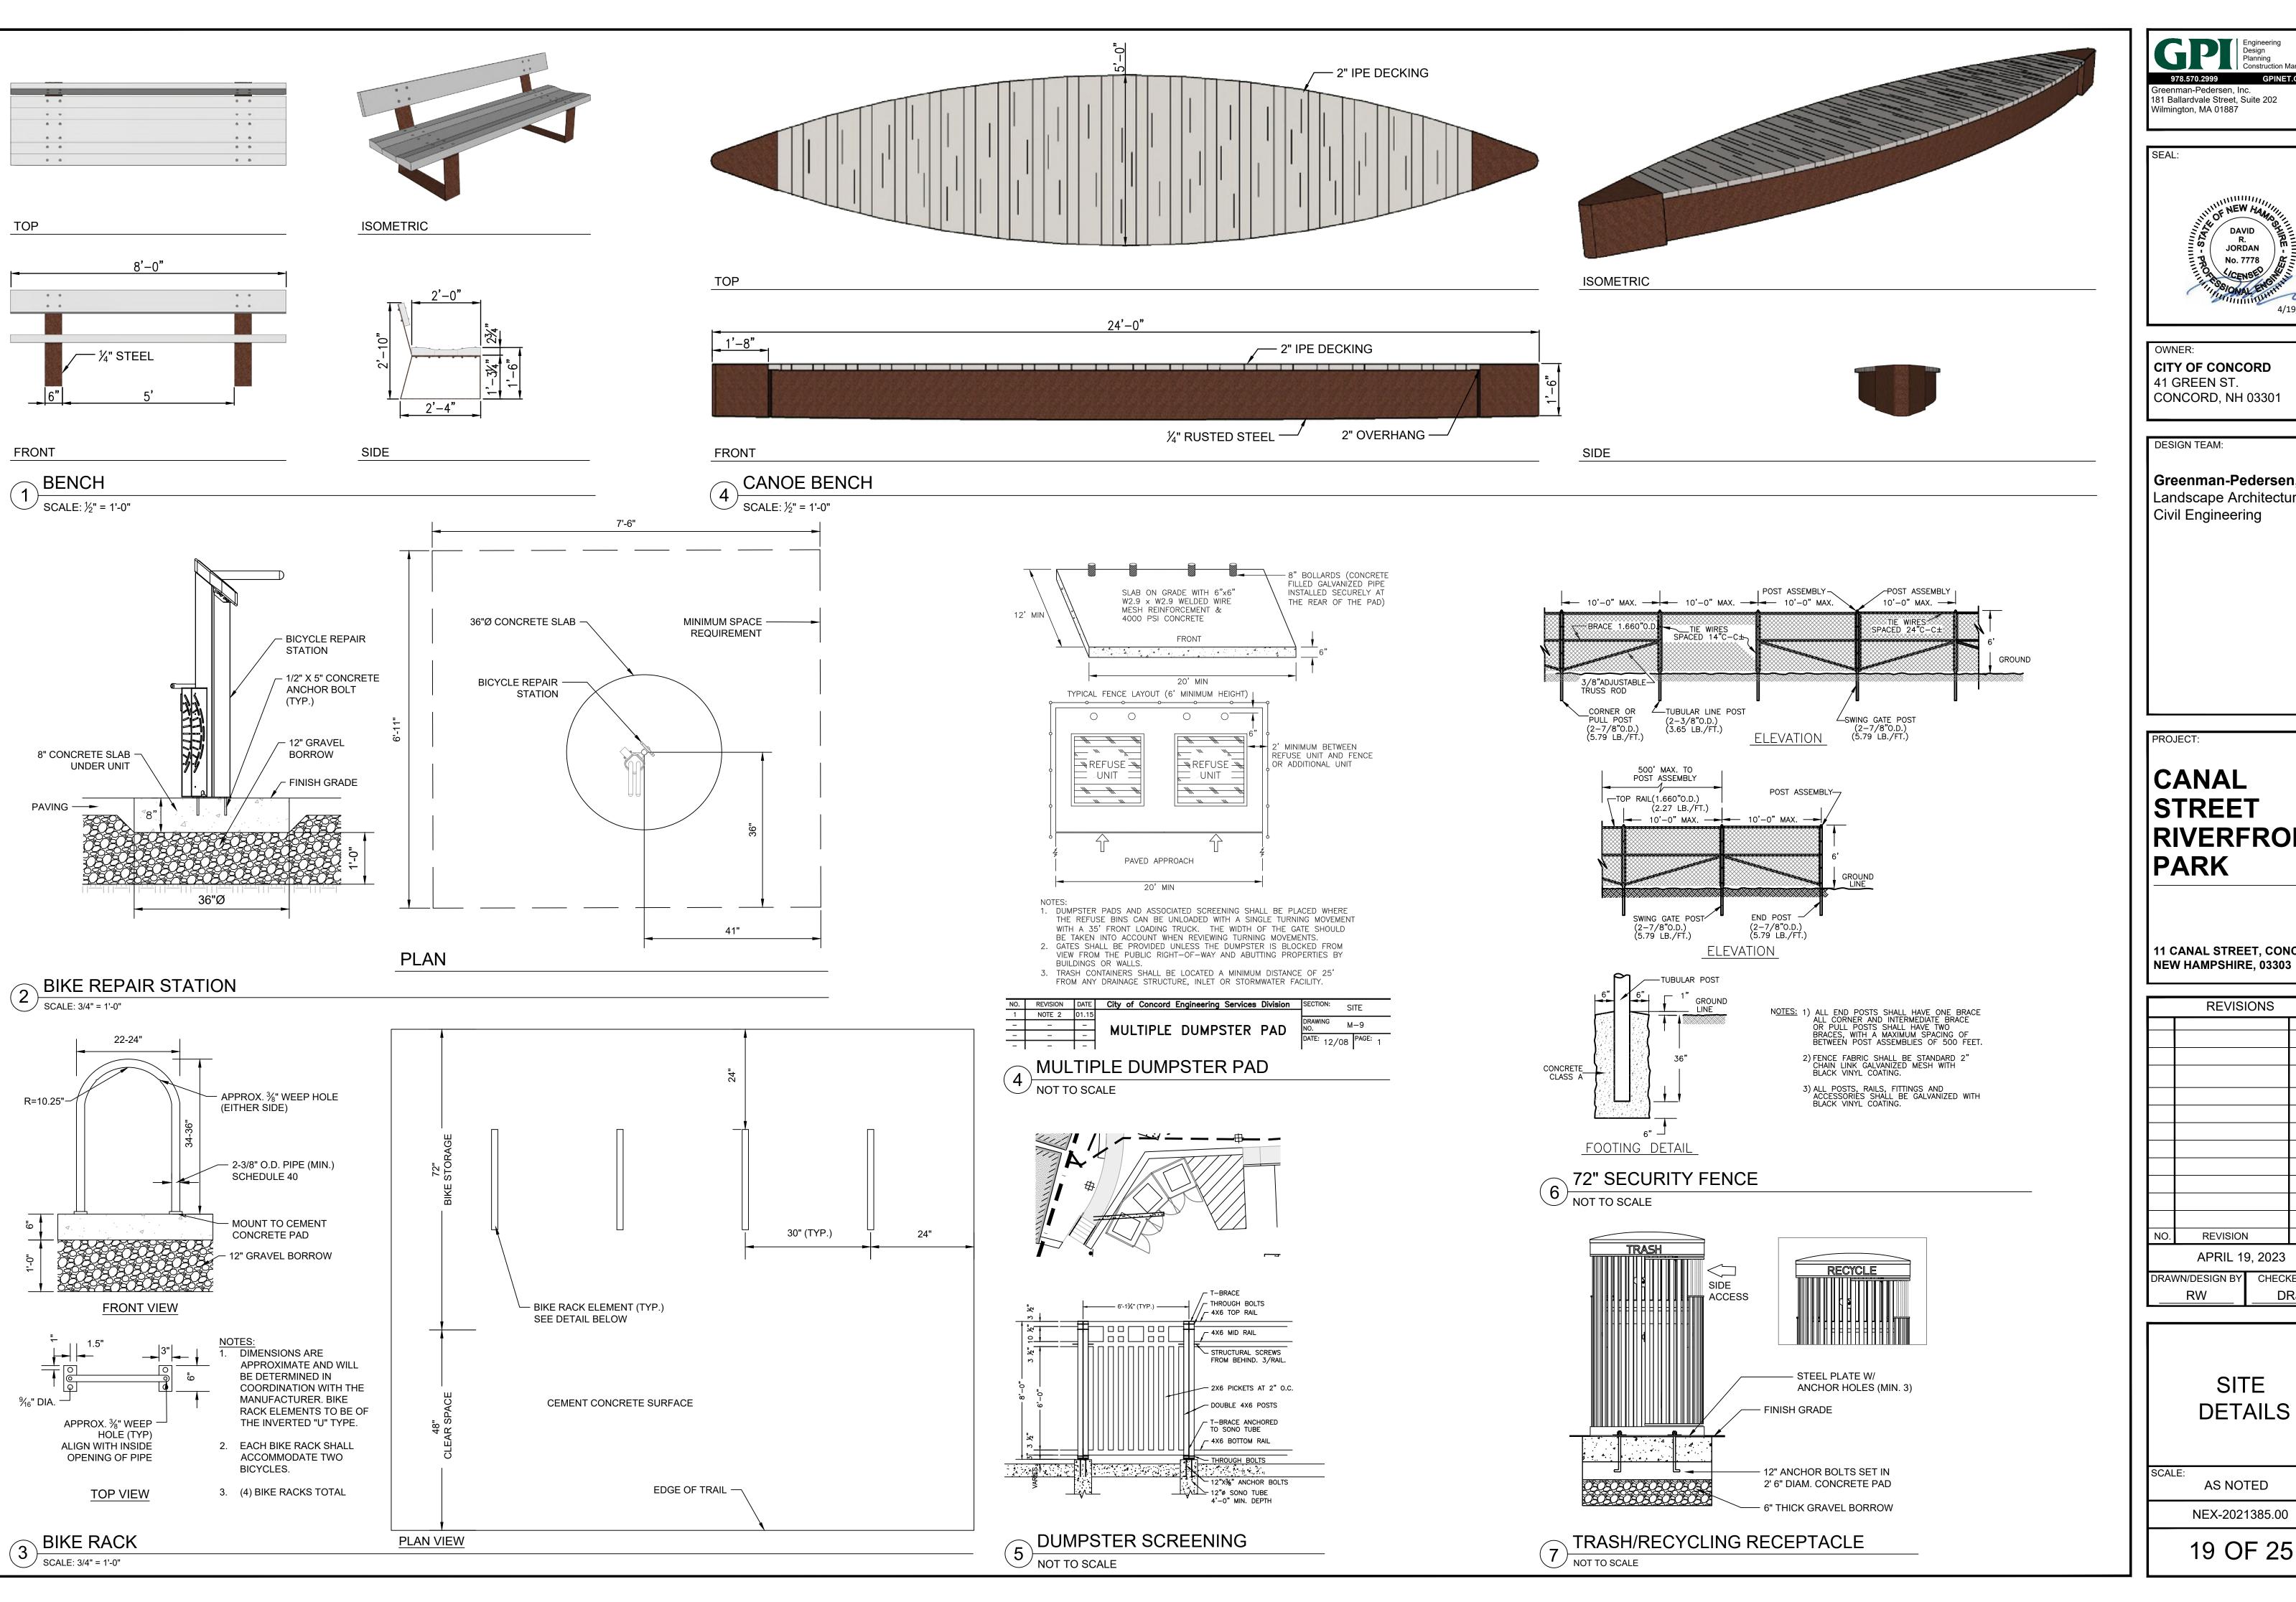

SITE DETAILS

AS NOTED

18 OF 25

NEX-2021385.00

Greenman-Pedersen, Inc. 181 Ballardvale Street, Suite 202 Wilmington, MA 01887

CITY OF CONCORD CONCORD, NH 03301

Greenman-Pedersen, Inc. Landscape Architecture

## CANAL STREET RIVERFRONT

11 CANAL STREET, CONCORD

**REVISIONS** DATE REVISION APRIL 19, 2023 DRAWN/DESIGN BY CHECKED BY DRJ

> SITE **DETAILS**

AS NOTED

Engineering
Design
Planning
Construction Managem
978.570.2999
GPINET.COM
Greenman-Pedersen, Inc.
181 Ballardvale Street, Suite 202
Wilmington, MA 01887