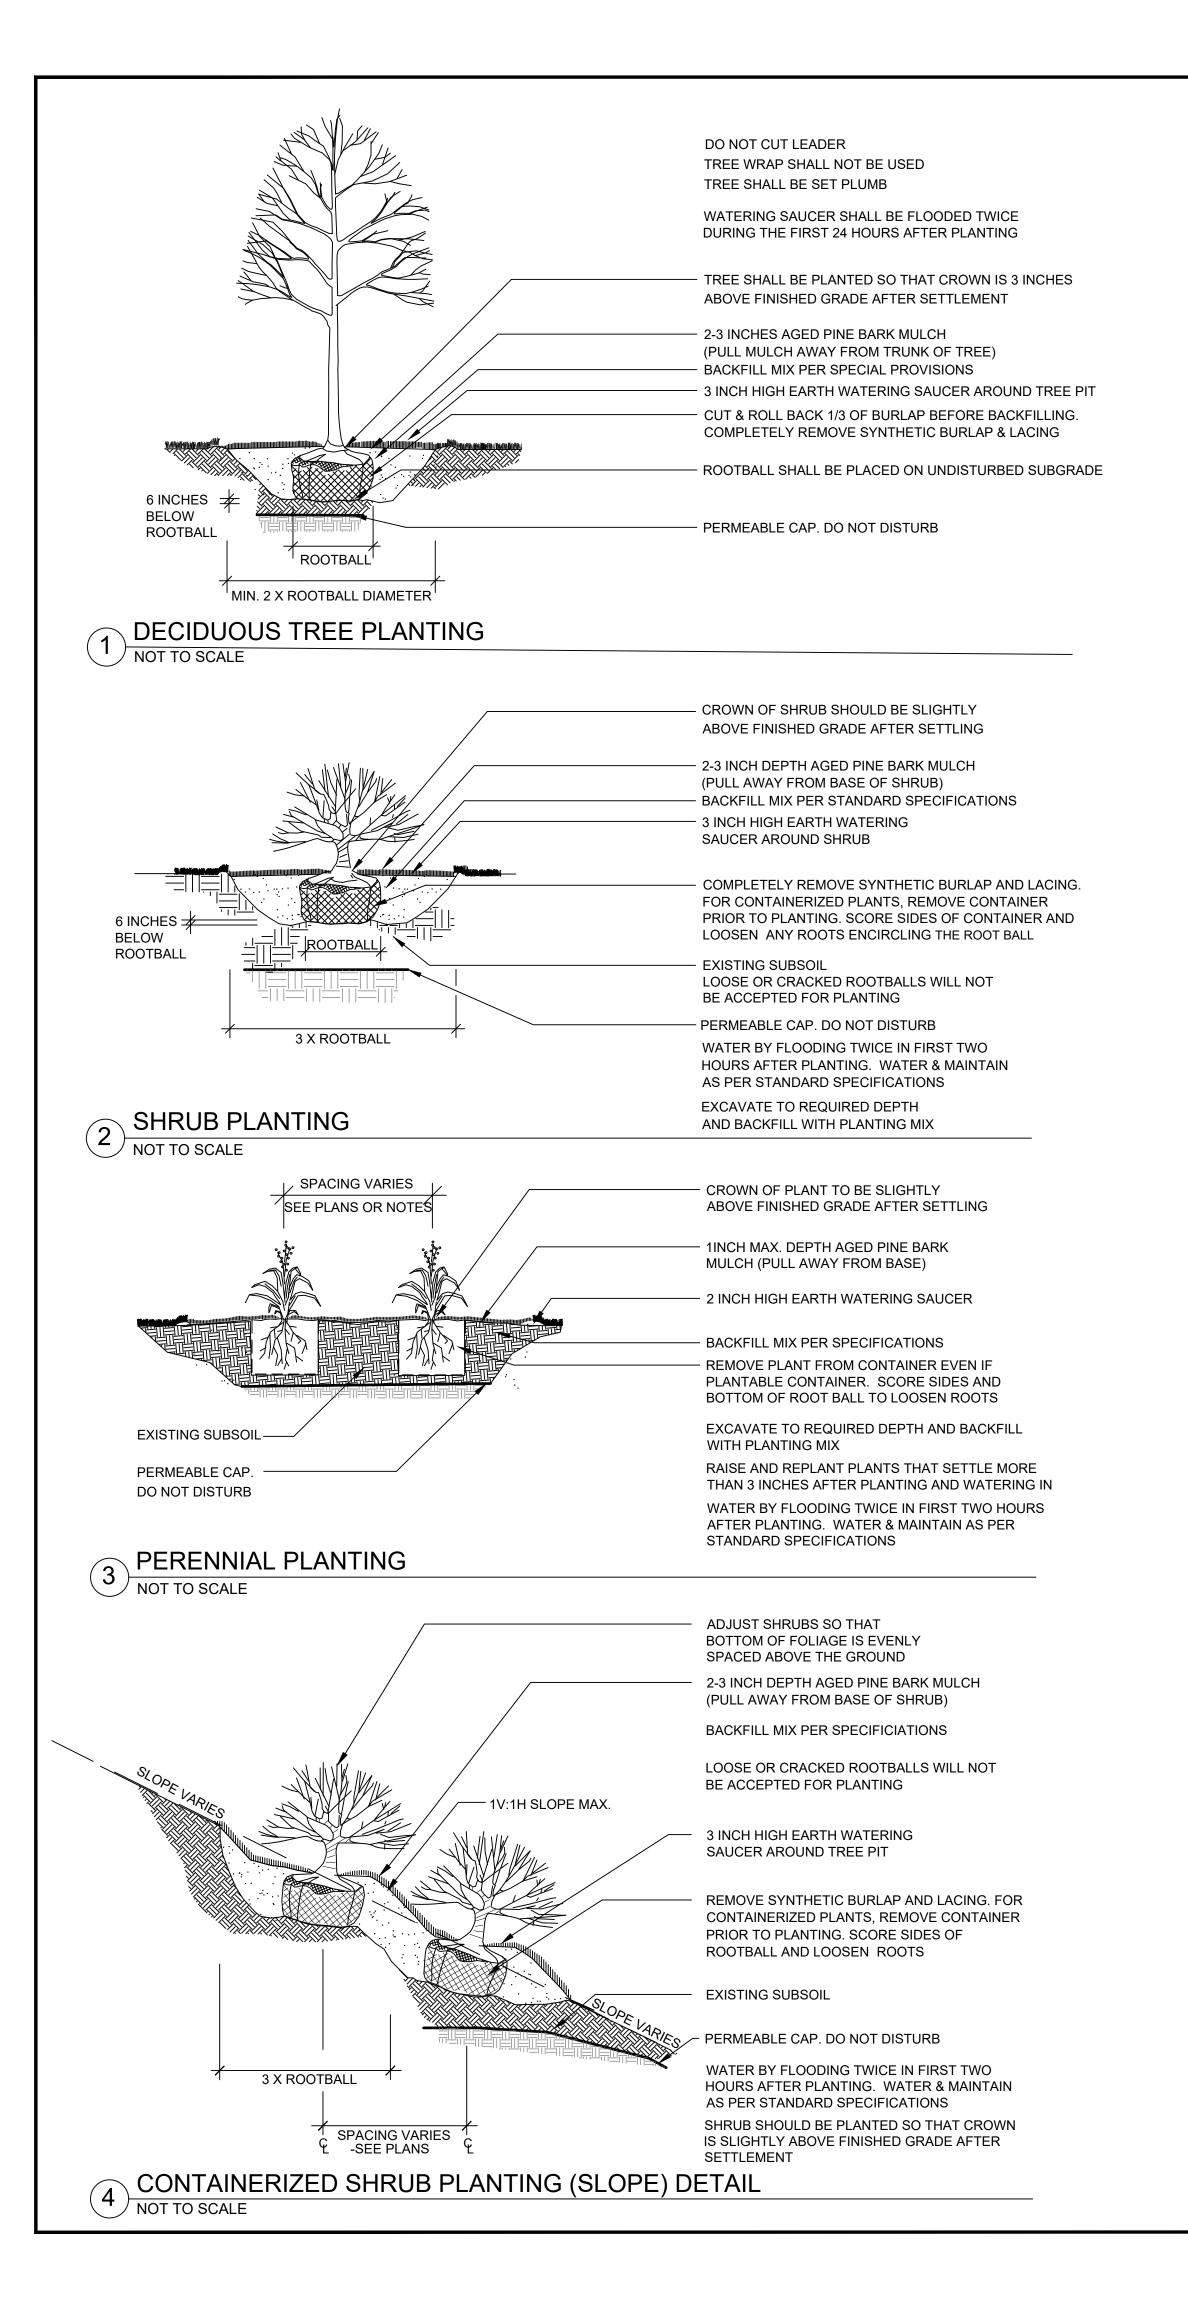

## PLANTING DETAILS

SCALE: AS NOTED

NEX-2021385.00

3 INTERPRETIVE SIGN
SCALE: 3/4" = 1'-0"

PARK ENTRANCE SIGN

- Replace railing with nominal 4"x4" curb when height is less than 2'.
   All non-metal components to be white cedar, black locust or
- structural recycled plastic