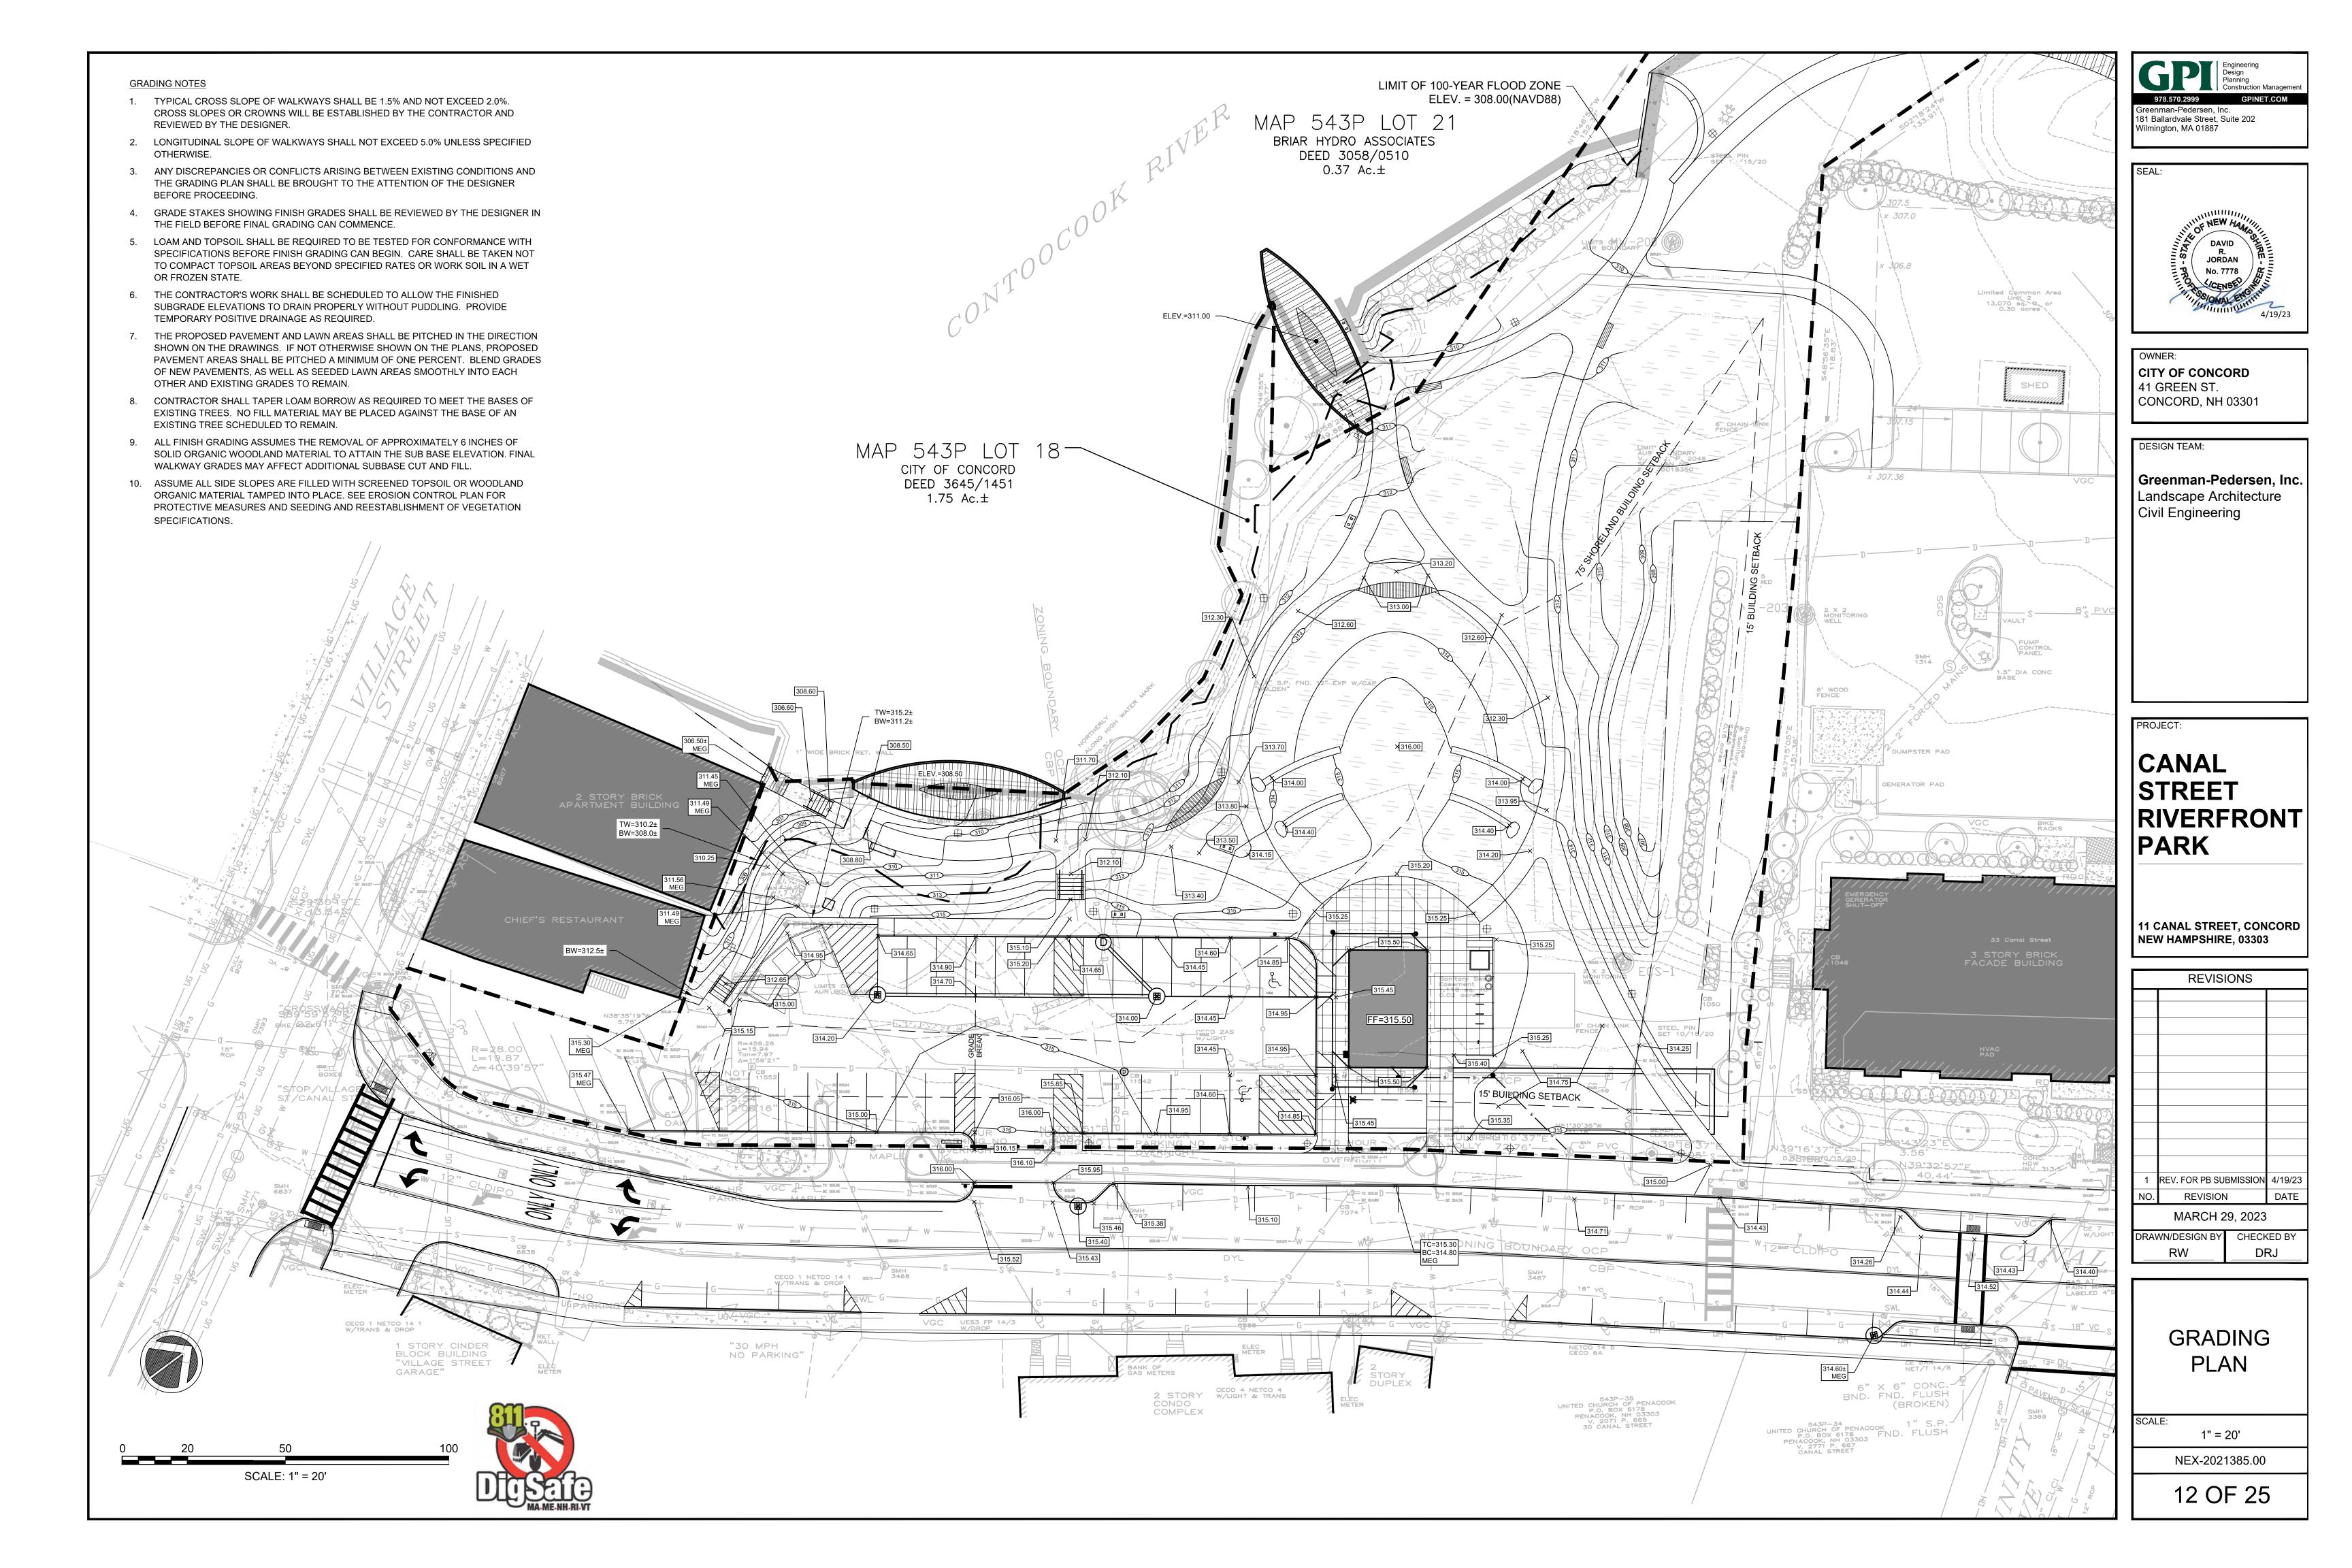

## CANAL RIVERFRONT PARK

11 CANAL STREET, CONCORD **NEW HAMPSHIRE, 03303** 

1" = 30' NEX-2021385.00

|                | REVISIONS             |          |              |
|----------------|-----------------------|----------|--------------|
|                |                       |          |              |
|                |                       |          |              |
|                |                       |          |              |
|                |                       |          |              |
|                |                       |          |              |
|                |                       |          |              |
|                |                       |          |              |
|                |                       |          |              |
|                |                       |          |              |
|                |                       |          |              |
|                |                       |          |              |
| 1              | REV. FOR PB SU        | BMISSION | 4/19/23      |
| NO.            | REVISION              | 1        | DATE         |
| MARCH 29, 2023 |                       |          |              |
| DRAV           | DRAWN/DESIGN BY CHECK |          | (ED BY       |
|                | RW                    | DI       | <del>-</del> |