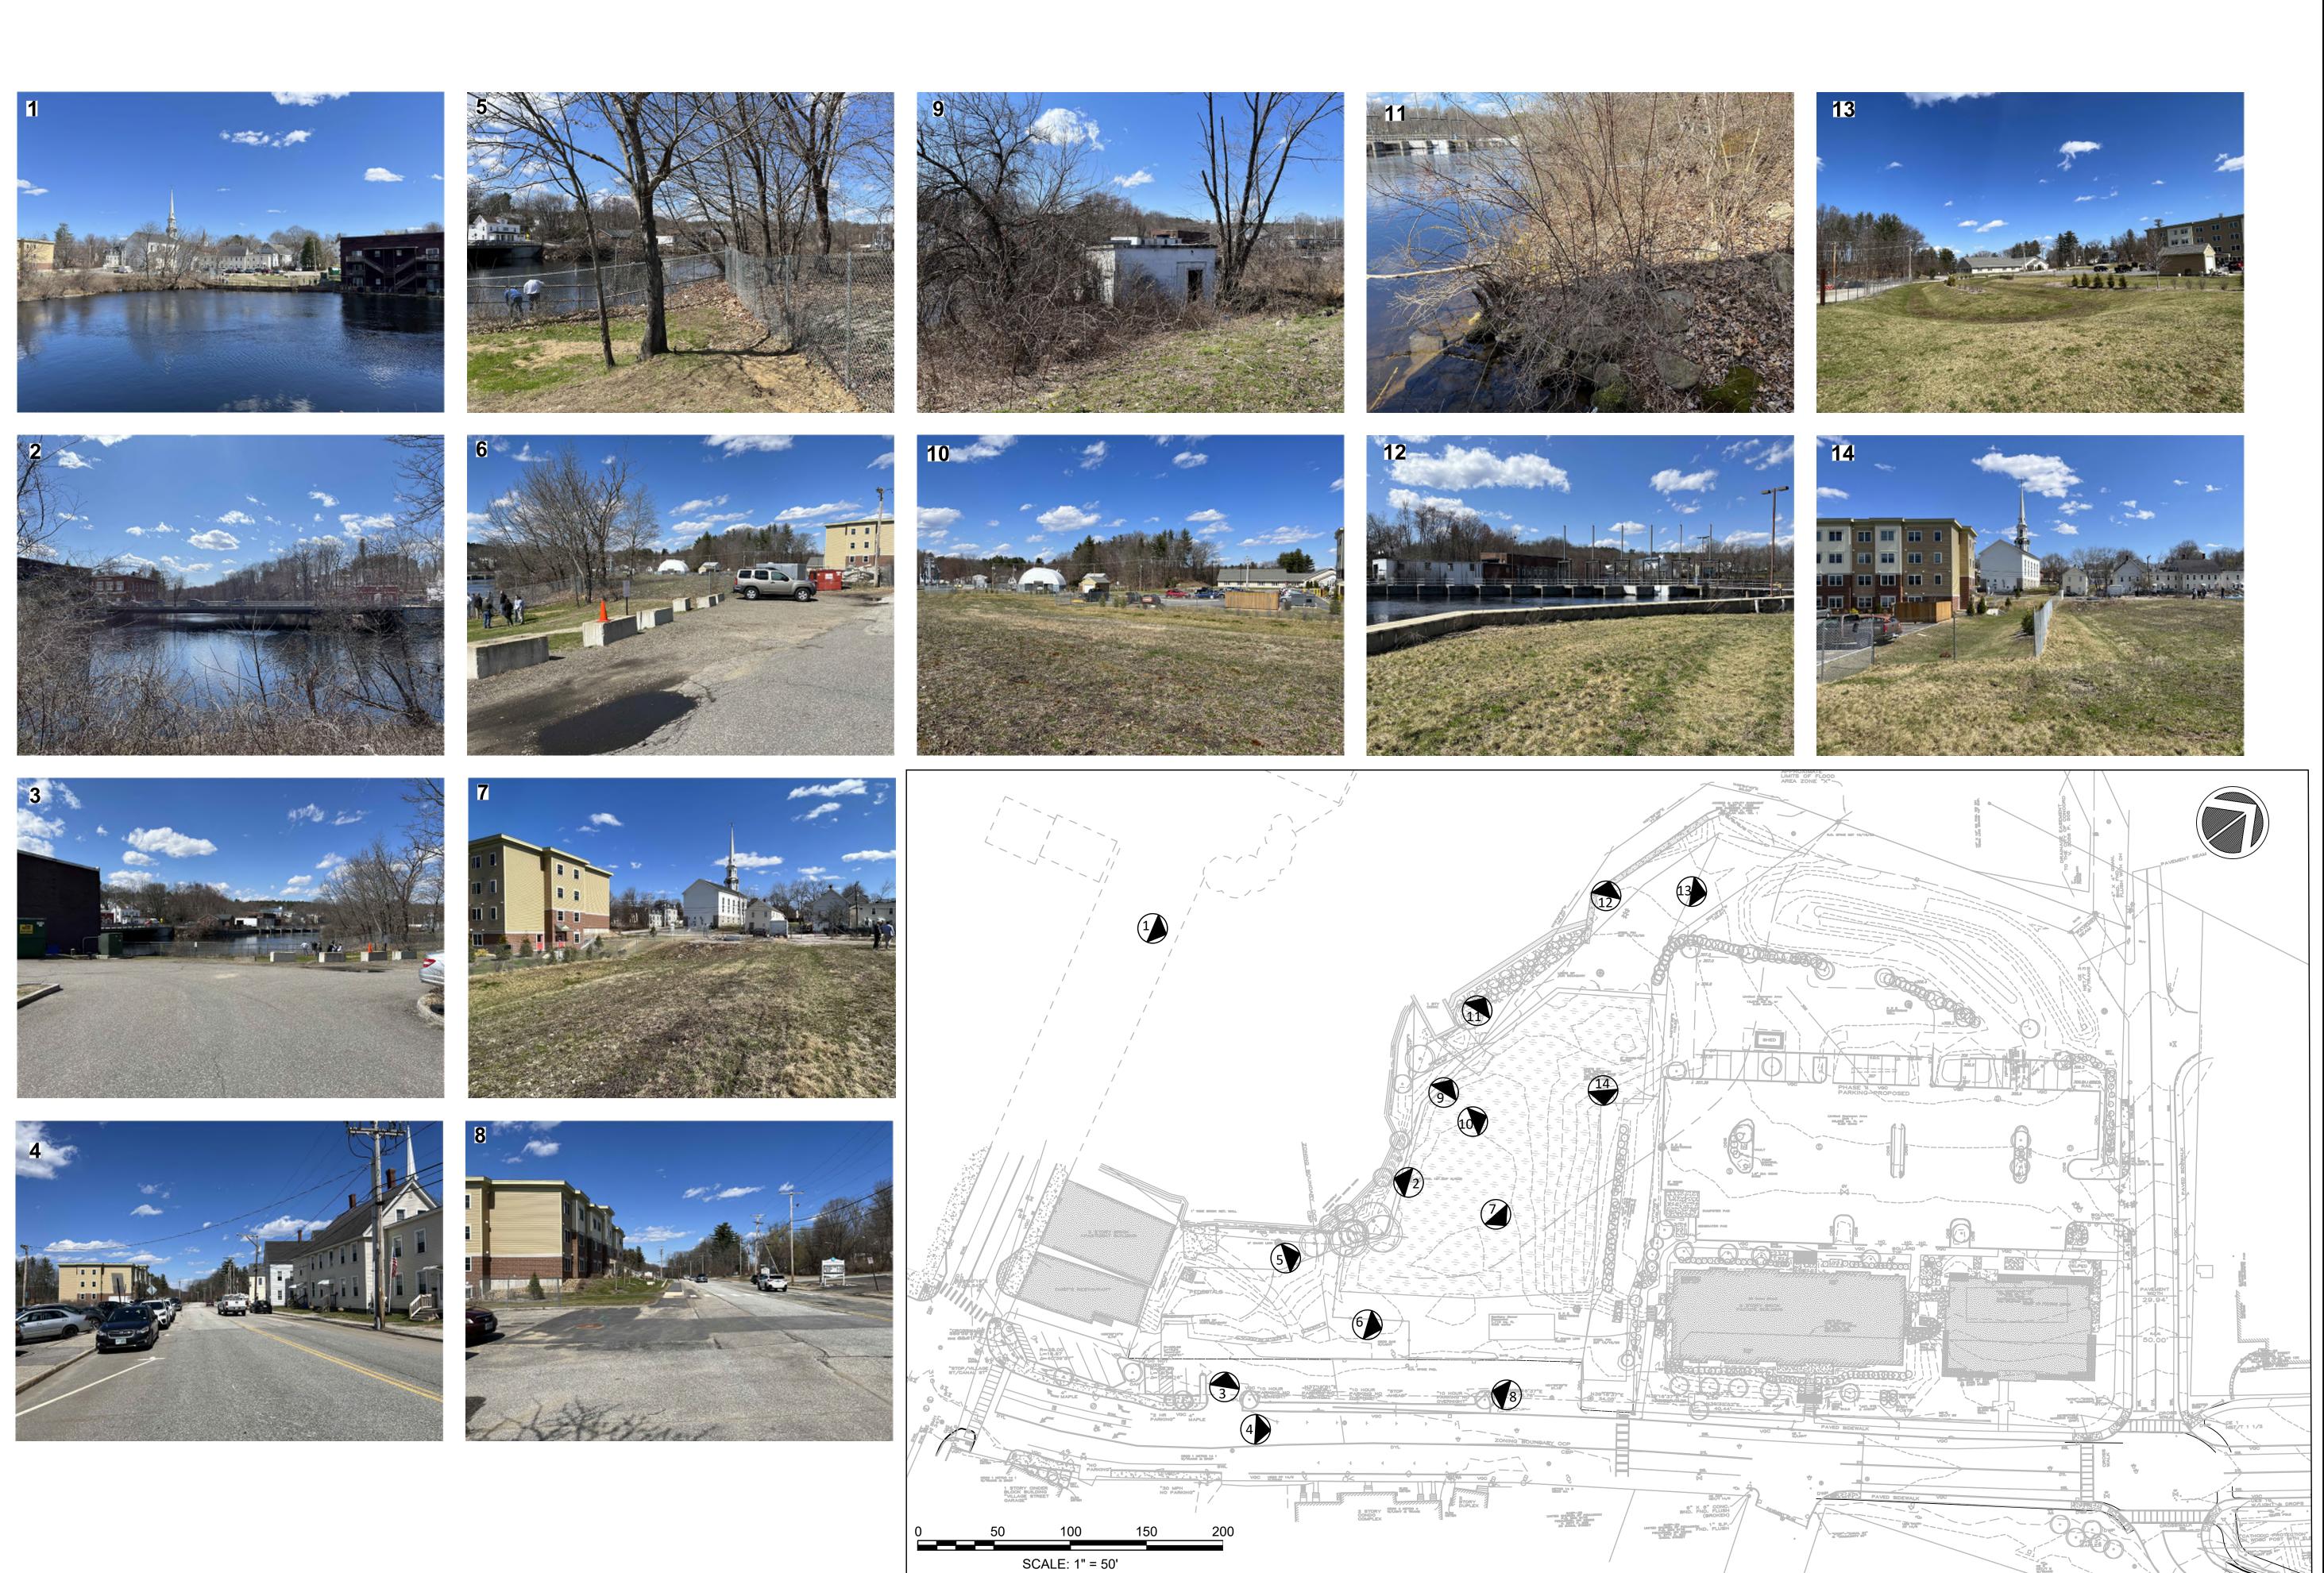

## CANAL STREET RIVERFRONT PARK

11 CANAL STREET, CONCORD NEW HAMPSHIRE, 03303

|                            | REVISIONS              |         |
|----------------------------|------------------------|---------|
|                            |                        |         |
|                            |                        |         |
|                            |                        |         |
|                            |                        |         |
|                            |                        |         |
|                            |                        |         |
|                            |                        |         |
|                            |                        |         |
|                            |                        |         |
|                            |                        |         |
|                            |                        |         |
| 1                          | REV. FOR PB SUBMISSION | 4/19/23 |
| NO.                        | REVISION               | DATE    |
|                            | MARCH 29, 2023         |         |
| DDAMM/DESIGN BY CHECKED BY |                        |         |

DRAWN/DESIGN BY CHECKED BY
RW DRJ

VISUAL ANALYSIS

SCALE

NEX-2021385.00

Greenman-Pedersen, Inc.