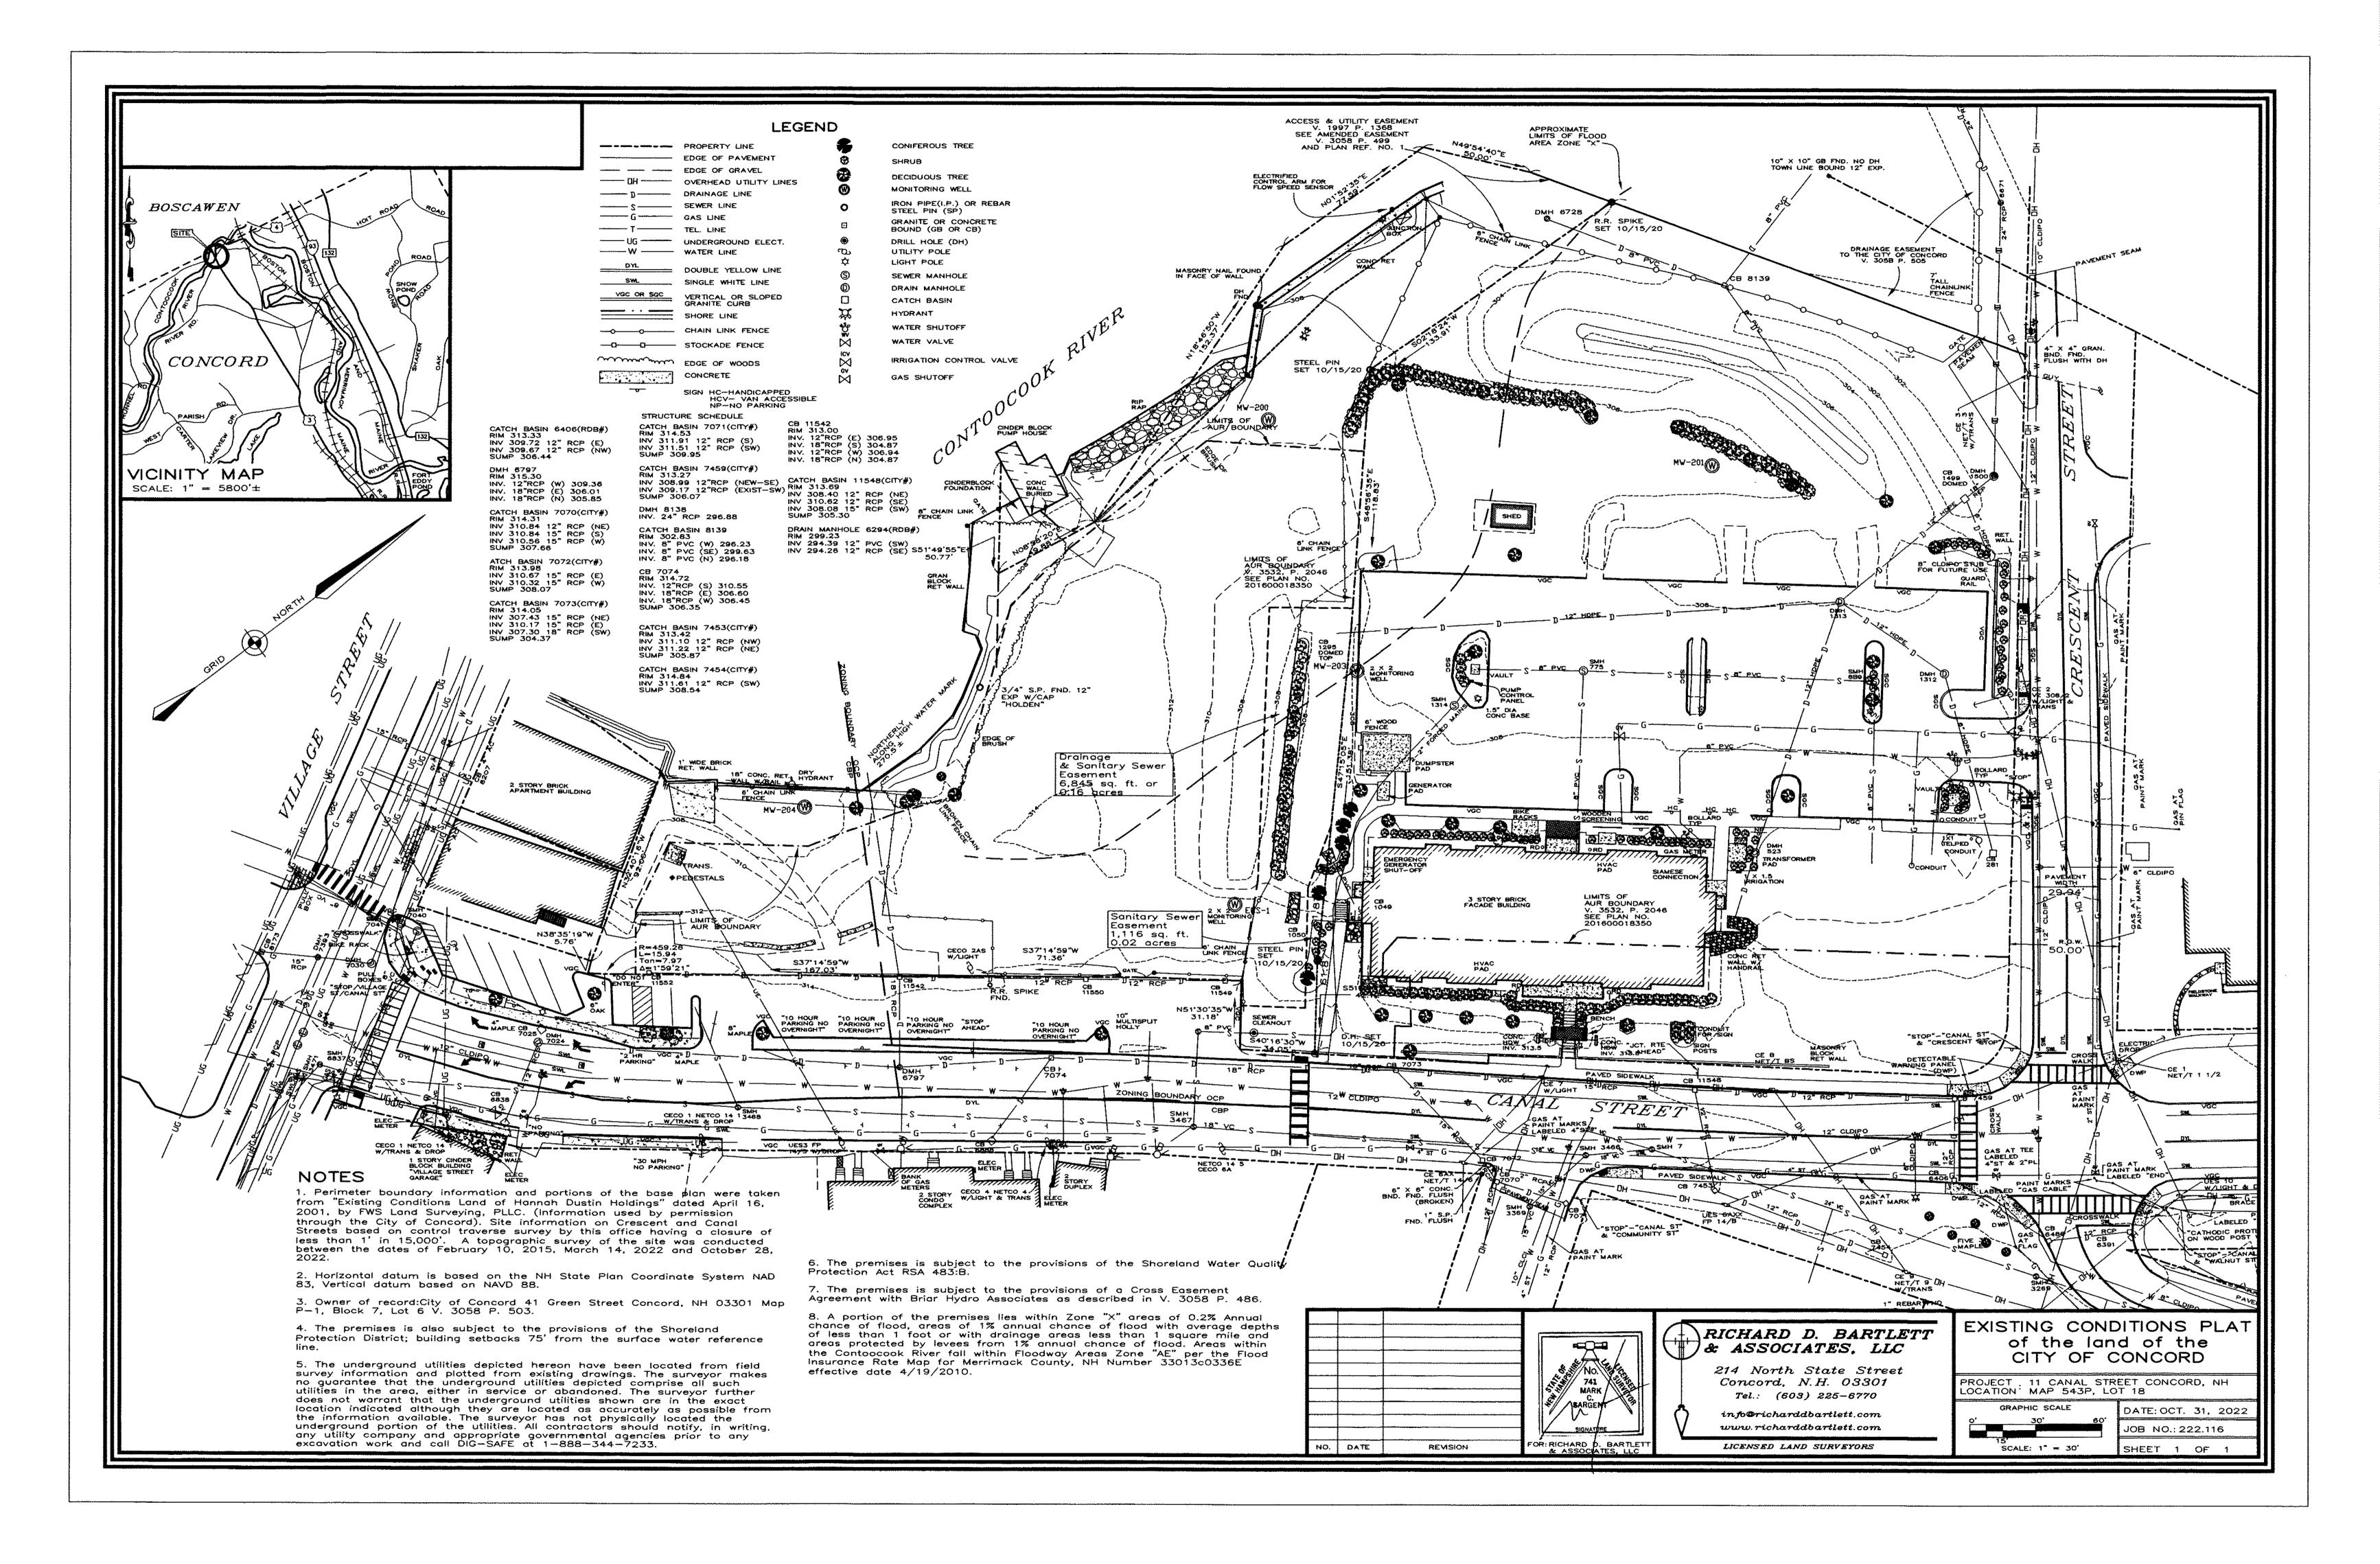

# SITE DEVELOPMENT PLANS FOR CANAL STREET RIVERFRONT PARK CONCORD, NH

PREPARED FOR:
City of Concord, New Hampshire

|             | INDEX                                                              |
|-------------|--------------------------------------------------------------------|
| HEET<br>NO. | DESCRIPTION                                                        |
| 1           | TITLE SHEET AND INDEX                                              |
| 2           | PROJECT AREA FUNDING PHASING                                       |
| 3           | RIVER ELEVATION ANALYSIS                                           |
| 4           | SLOPE ANALYSIS                                                     |
| 5           | TOPOGRAPHY ANALYSIS                                                |
| 6           | VISUAL ANALYSIS                                                    |
| 7           | EXISTING CONDITIONS PLAT                                           |
| 8           | RIGHT OF WAY EASEMENT PLAT AND<br>RIGHT OF WAY DISCONTINUANCE PLAT |
| 9           | SITE PREPARATION PLAN                                              |
| 10          | SITE PLAN                                                          |
| 11          | MATERIALS PLAN                                                     |
| 12          | GRADING PLAN                                                       |
| 13          | DRAINAGE AND UTILITY PLAN                                          |
| 14          | EROSION & SEDIMENT CONTROL PLAN                                    |
| 15          | LANDSCAPE PLAN                                                     |
| 16          | HARDSCAPE AND PAVING DETAILS                                       |
| 17          | PLANTING DETAILS                                                   |
| 18          | SITE DETAILS                                                       |
| 19          | SITE DETAILS                                                       |
| 20          | SITE DETAILS                                                       |
| 21          | SITE DETAILS                                                       |
| 22          | SITE DETAILS                                                       |
| 23          | ELECTRIC DETAILS                                                   |
| 0.4         |                                                                    |