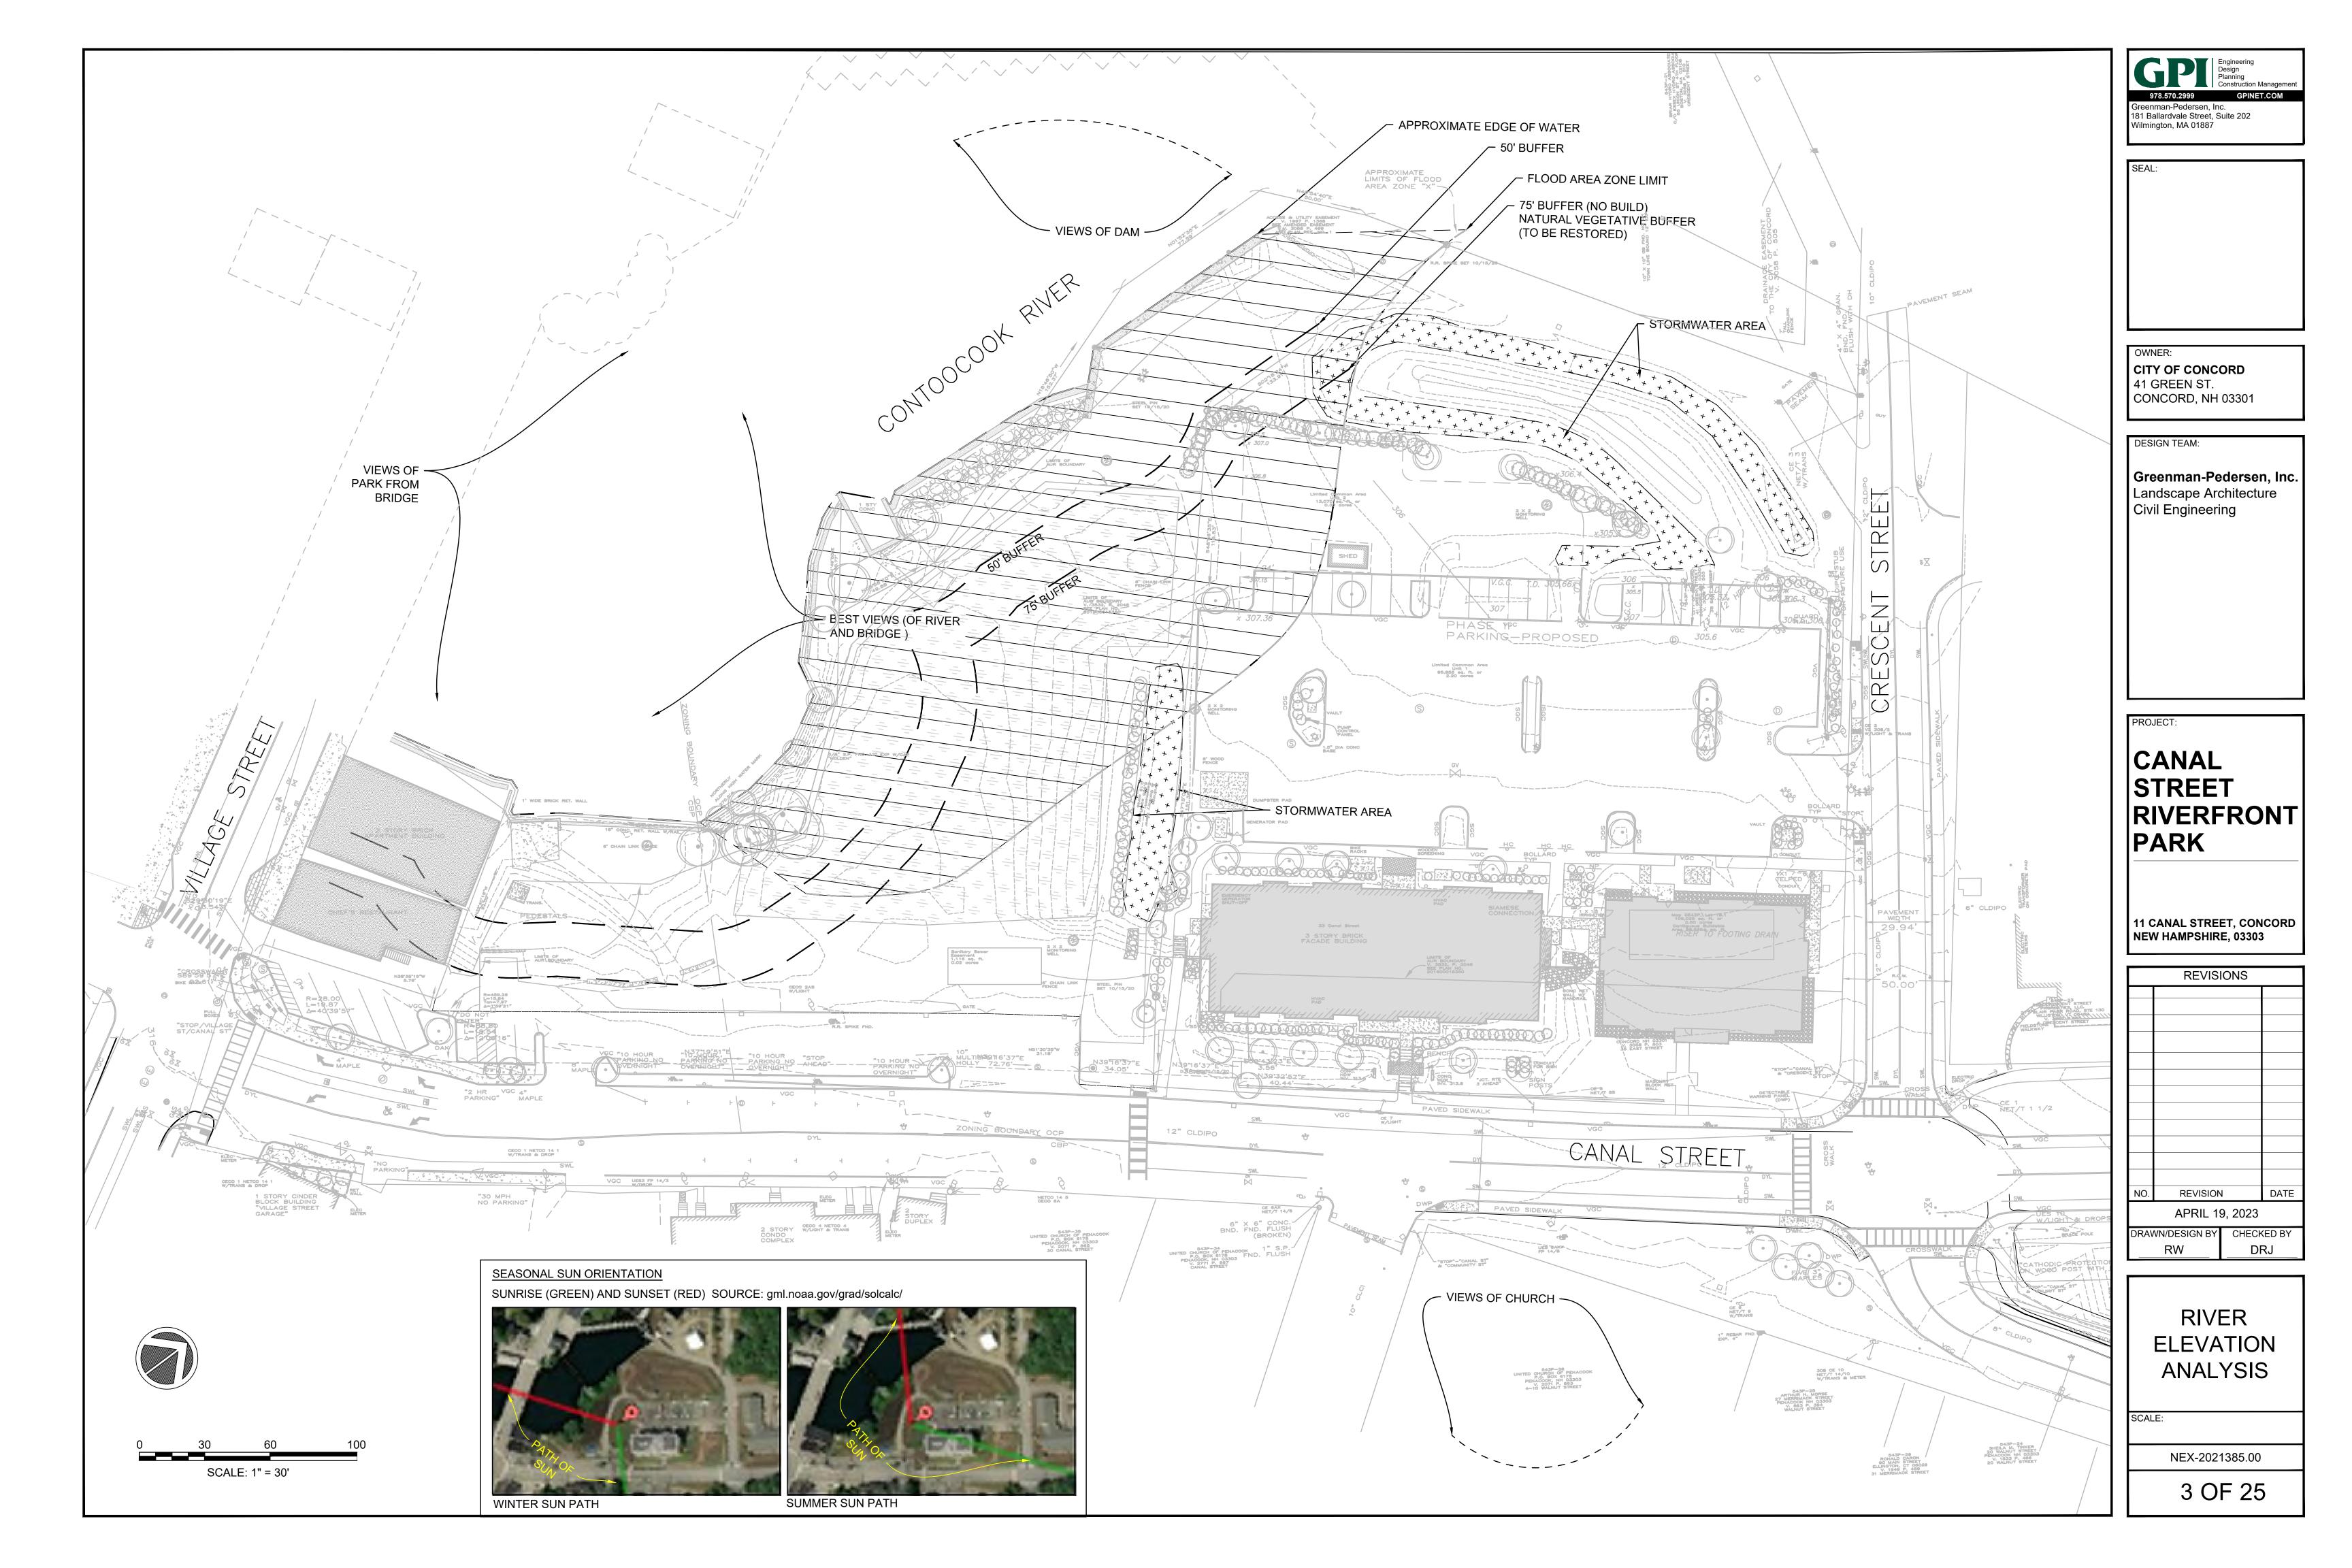

## CANAL STREET RIVERFRONT PARK

11 CANAL STREET, CONCORD NEW HAMPSHIRE, 03303

|                            | REVISIONS              |         |
|----------------------------|------------------------|---------|
|                            |                        |         |
|                            |                        |         |
|                            |                        |         |
|                            |                        |         |
|                            |                        |         |
|                            |                        |         |
|                            |                        |         |
|                            |                        |         |
|                            |                        |         |
|                            |                        |         |
|                            |                        |         |
| 1                          | REV. FOR PB SUBMISSION | 4/19/23 |
| NO.                        | REVISION               | DATE    |
|                            | MARCH 29, 2023         |         |
| DDAMM/DESIGN BY CHECKED BY |                        |         |

DRAWN/DESIGN BY CHECKED BY
RW DRJ

VISUAL ANALYSIS

SCALE

NEX-2021385.00

Greenman-Pedersen, Inc.