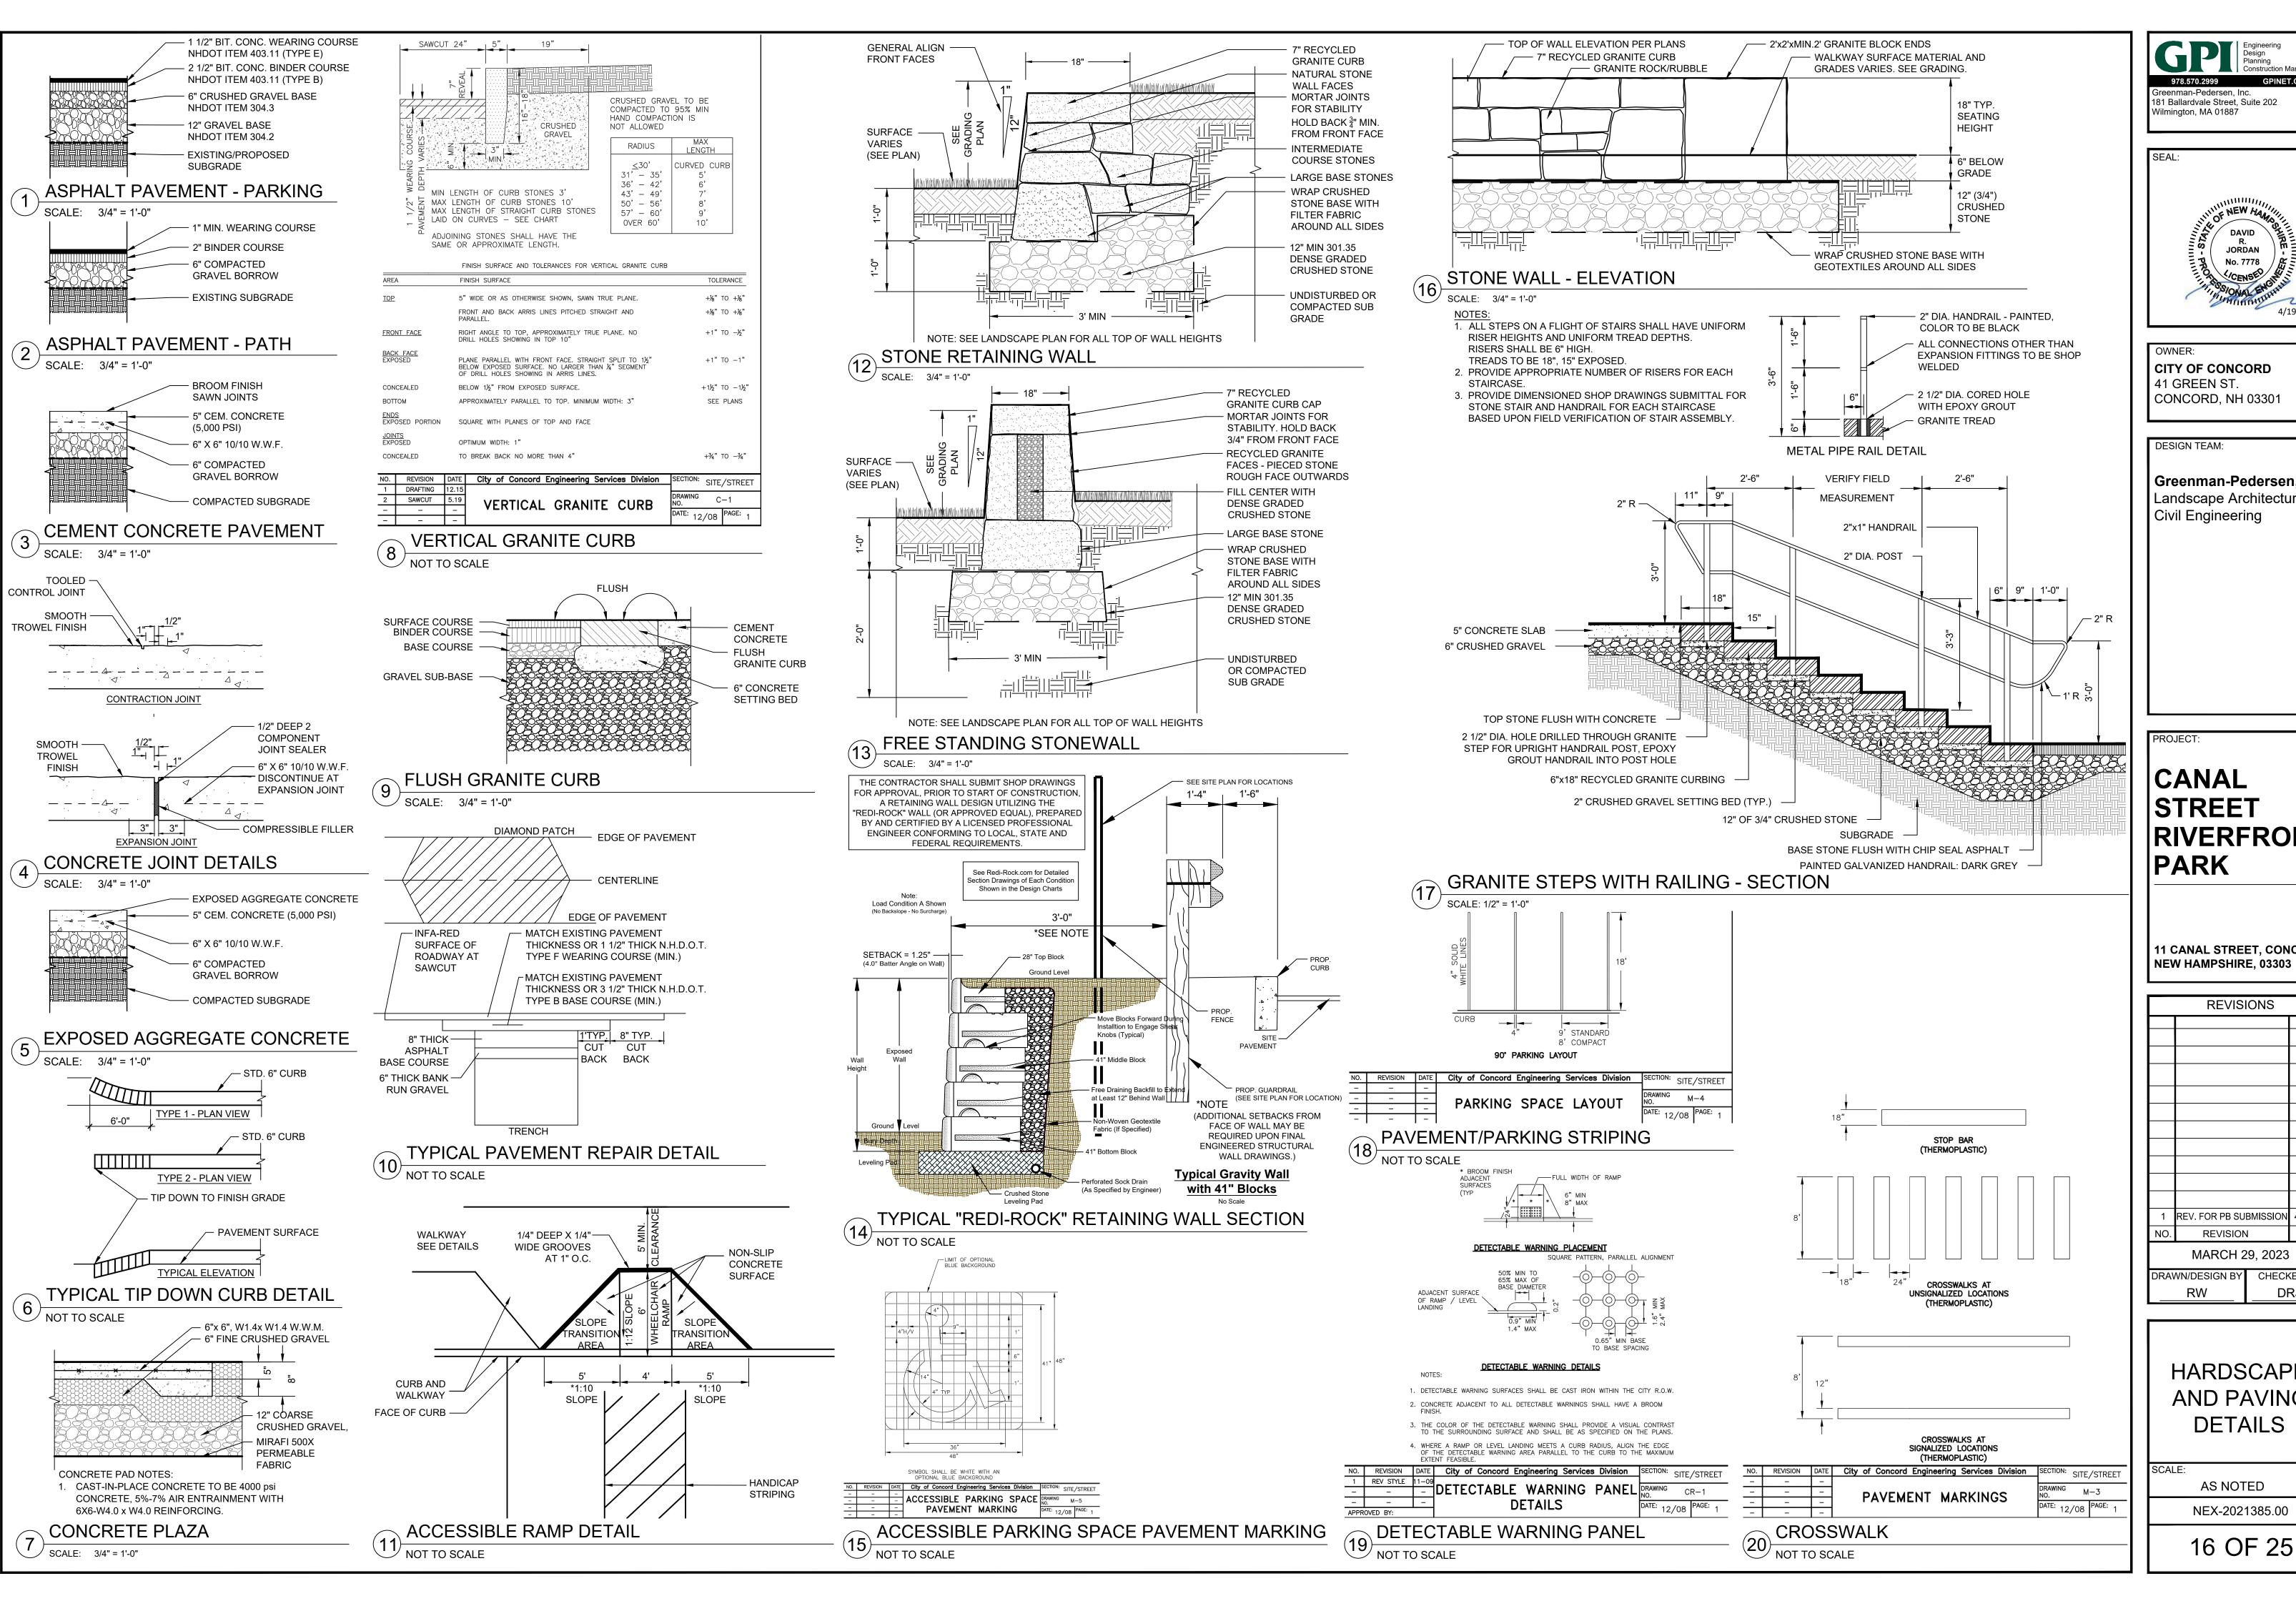

## **HARDSCAPE AND PAVING**

OWNER:

CITY OF CONCORD

41 GREEN ST.

CONCORD, NH 03301

DESIGN TEAM:

Greenman-Pedersen, Inc.
Landscape Architecture
Civil Engineering

PROJECT:

## CANAL STREET RIVERFRONT PARK

11 CANAL STREET, CONCORD NEW HAMPSHIRE, 03303

|      | REVISIONS      |      |        |
|------|----------------|------|--------|
|      |                |      |        |
|      |                |      |        |
|      |                |      |        |
|      |                |      |        |
|      |                |      |        |
|      |                |      |        |
|      |                |      |        |
|      |                |      |        |
|      |                |      |        |
|      |                |      |        |
|      |                |      |        |
|      |                |      |        |
| NO.  | REVISION       | 1    | DATE   |
|      | APRIL 19, 2023 |      |        |
| DRAV | VN/DESIGN BY   | CHEC | (ED BY |
|      | RW             | DI   | ₹J     |