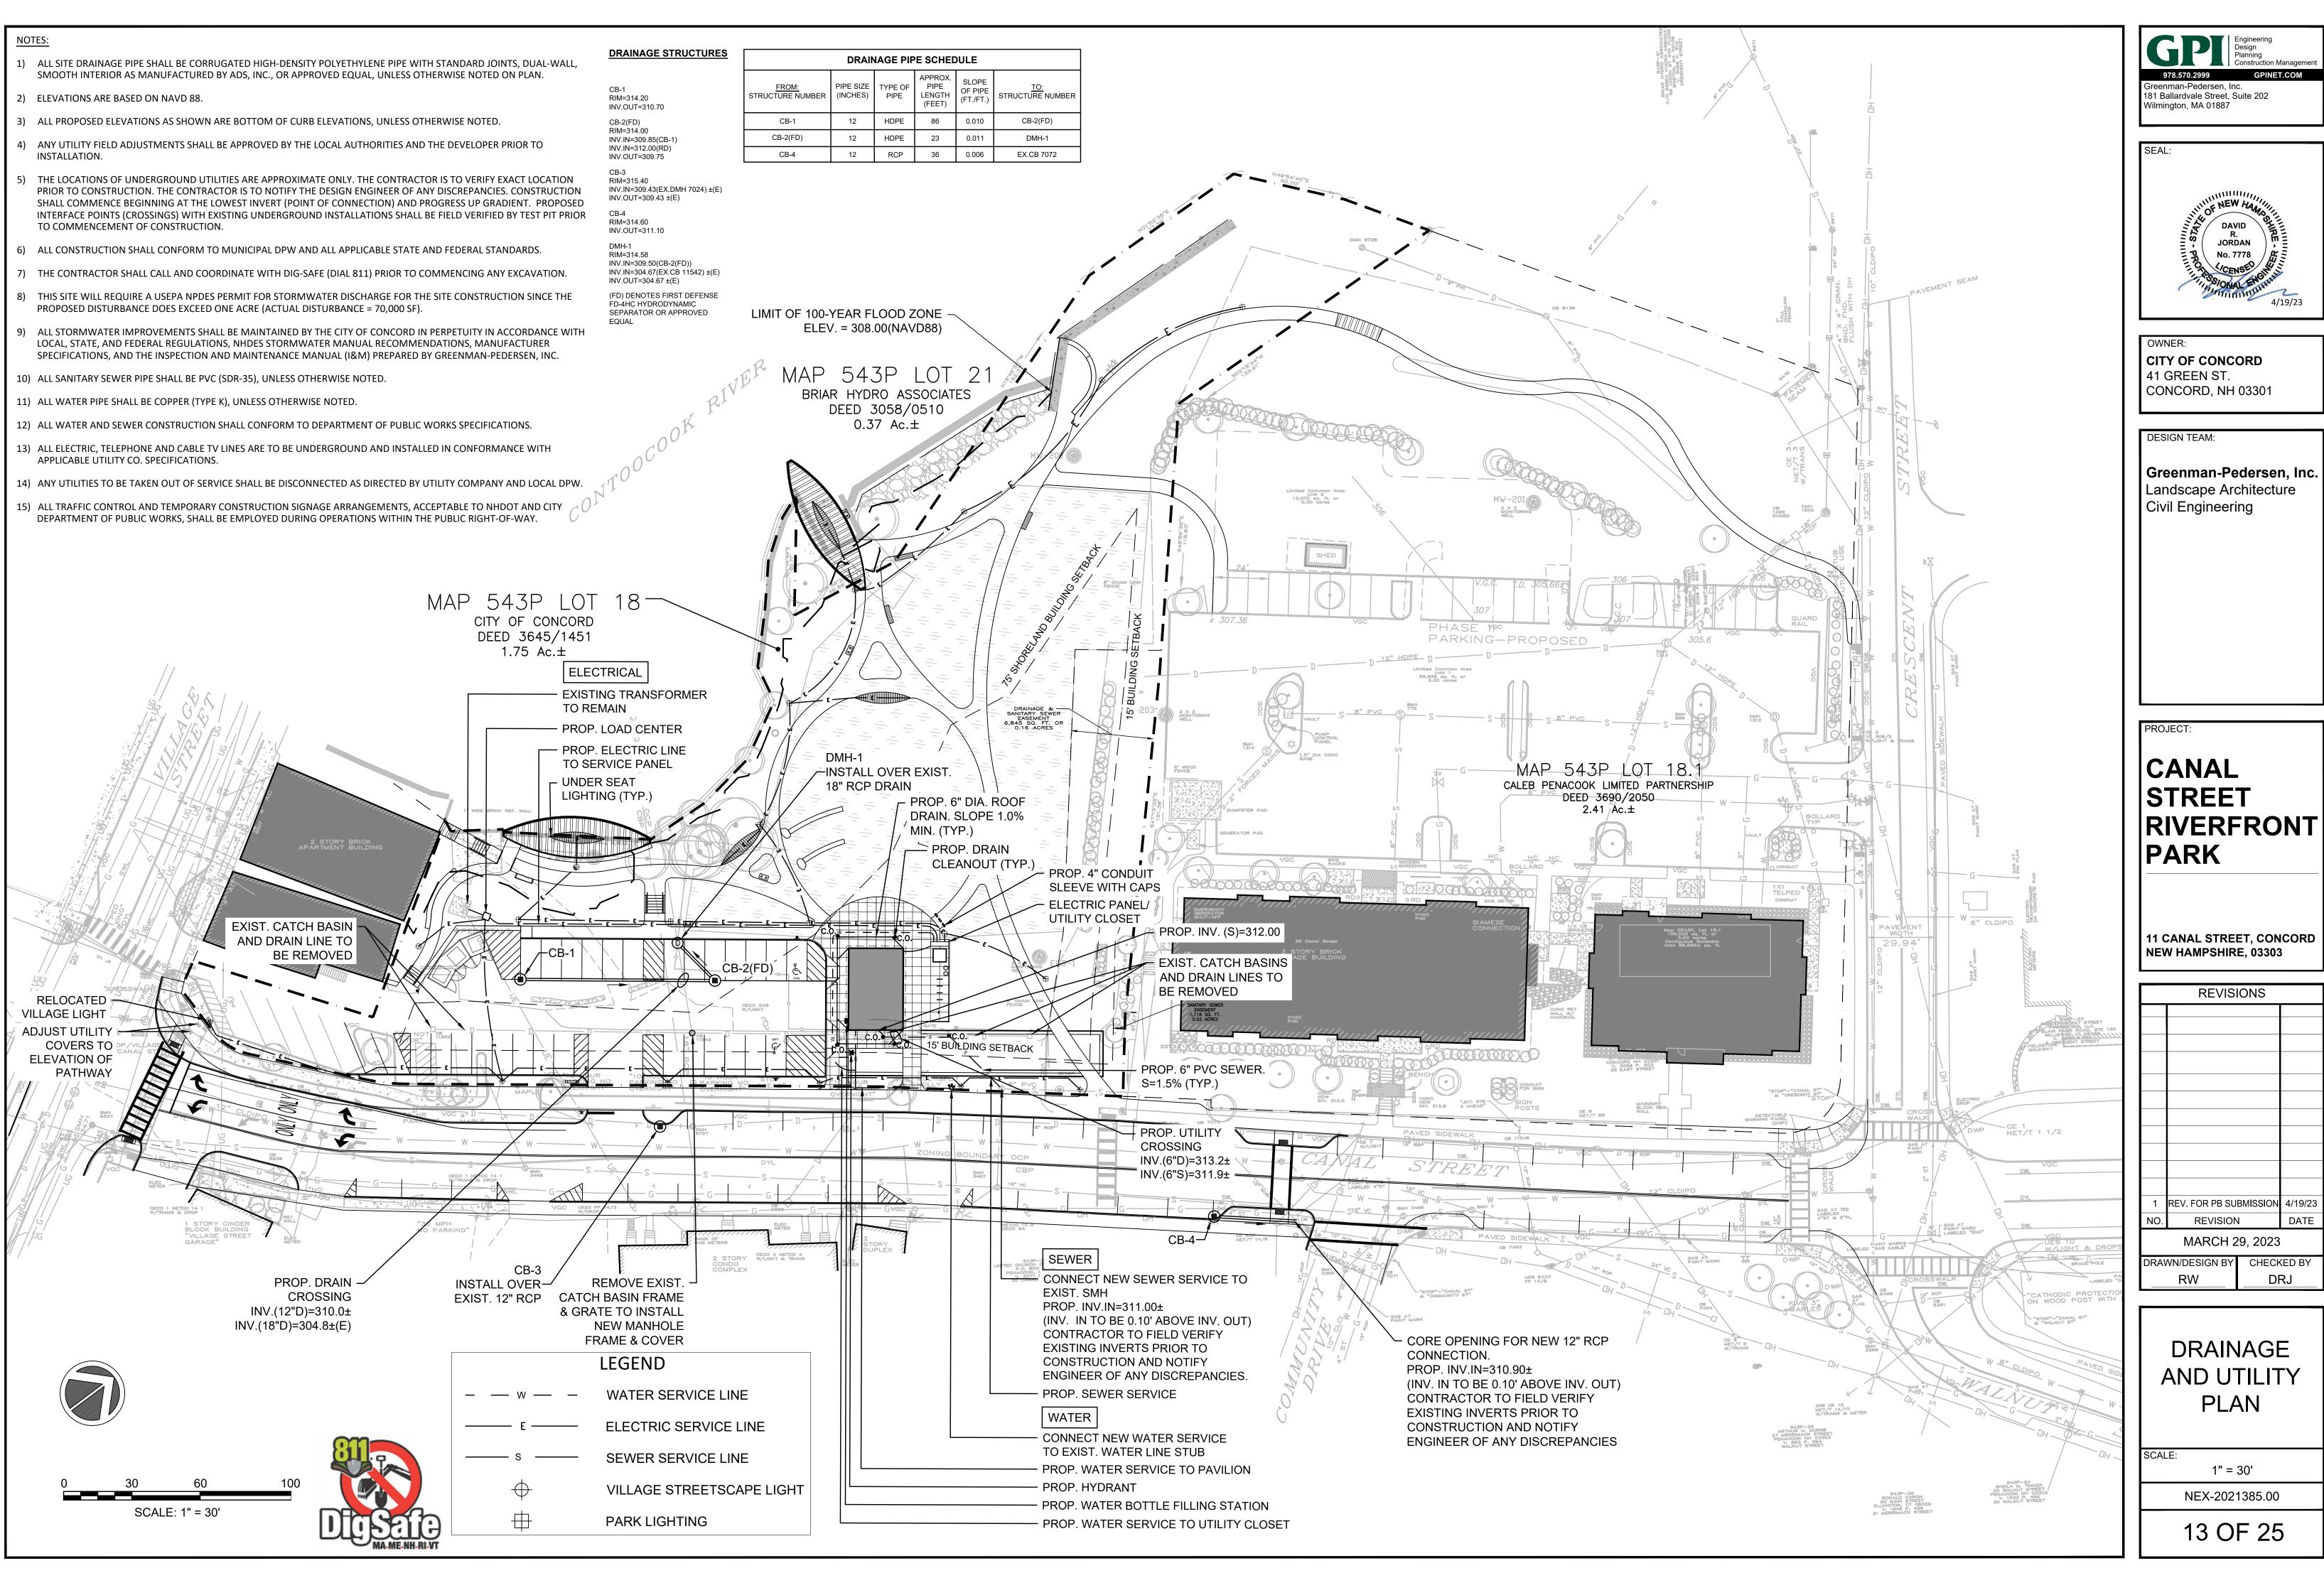

## CANAL RIVERFRONT PARK

11 CANAL STREET, CONCORD **NEW HAMPSHIRE, 03303** 

1" = 30' NEX-2021385.00

|                | REVISIONS             |          |              |
|----------------|-----------------------|----------|--------------|
|                |                       |          |              |
|                |                       |          |              |
|                |                       |          |              |
|                |                       |          |              |
|                |                       |          |              |
|                |                       |          |              |
|                |                       |          |              |
|                |                       |          |              |
|                |                       |          |              |
|                |                       |          |              |
|                |                       |          |              |
| 1              | REV. FOR PB SU        | BMISSION | 4/19/23      |
| NO.            | REVISION              | 1        | DATE         |
| MARCH 29, 2023 |                       |          |              |
| DRAV           | DRAWN/DESIGN BY CHECK |          | (ED BY       |
|                | RW                    | DI       | <del>-</del> |