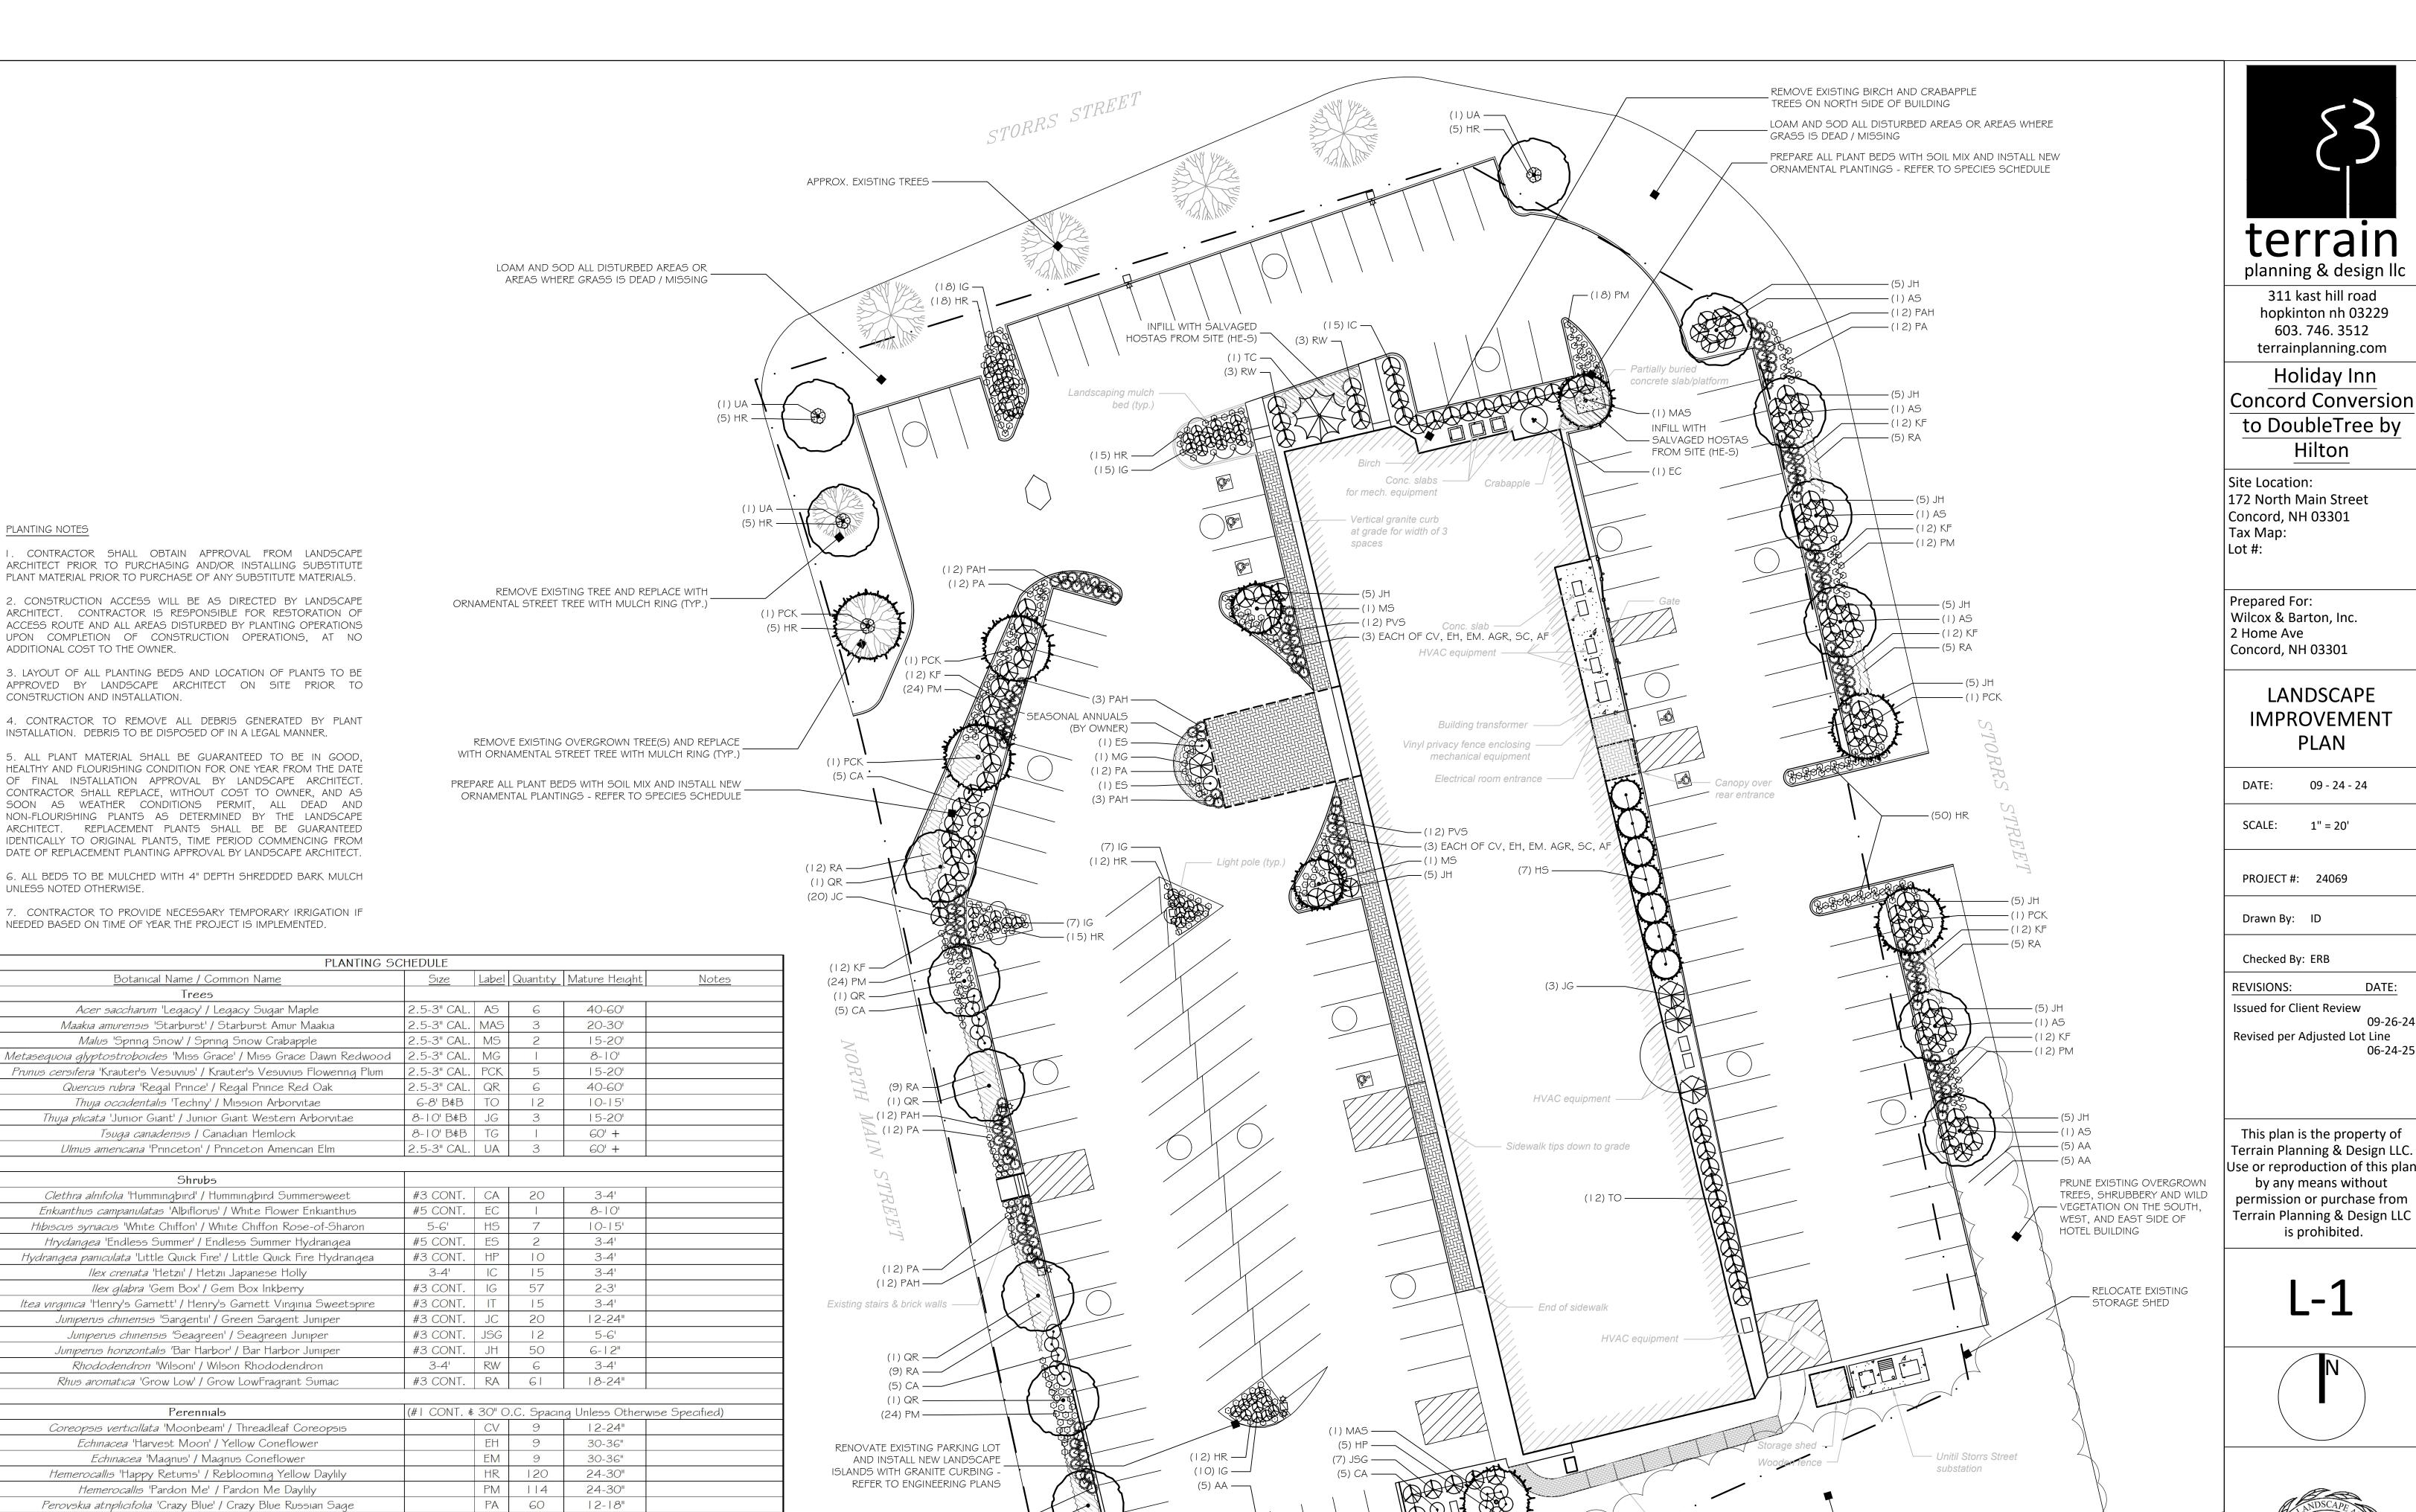

Brick pathway

LOUDON ROAD

PRUNE EXISTING OVERGROWN TREES, SHRUBBERY

AND WILD VEGETATION ON THE SOUTH, WEST, AND

EAST SIDE OF HOTEL BUILDING

Rudbeckia 'American Gold Rush' / American Gold Rush Black-eyed Susan

Salvia 'Caradonna' / Caradona Sage

Sedum 'Autumn Fire' / Autumn Fire Stonecrop Sedum

Ornamental Grasses

Calamagrostis x acutifolia 'Karl Foerster' / Feather Reed Grass

Panicum virgatum 'Cape Breeze' / Cape Breeze Switch Grass

Pennisetum alopecuroides 'Hameln' / Hameln Fountain Grass

Salvaged Plant Material Hosta species | Hostas

AGR

SC

AF

PAH

9

54

KF 102

PCB 24

HE-S TBD

(#1 CONT. \$ 30" O.C. Spacing Unless Otherwise Specified)

2-31

12-24"

12-24"

4-5'

2-31

2-31

(12) KF —

(I) QR —

(9) RA — (6) KF —

(5) JSG —

(I) MAS -

) EACH OF CV, EH, EM. AGR, SC